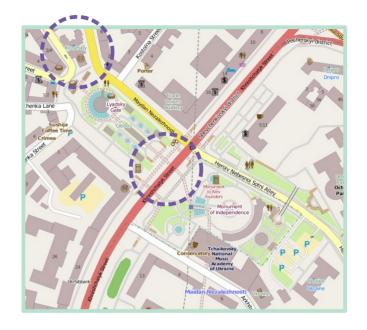

## HOTEL

The Kozatsky hotel is located near the Maidan Nezalezhnosti on Mykhailivska Str. 1/3. The metro station's and the hotel's locations are highlited below:

Wikimedia CEE Meeting 2014 (#WMCEE) is the third annual meeting of Wikimedians from Central and Eastern Europe. Our goal is to develop CEE community, share experience and receive new skills. We want to fortify interstate and international collaboration between various Wikimedia chapters, thematic organisations, user groups and other communities in Central and East Europe and its regions. After two successful editions in 2012 and 2013 we want to improve international cooperation and develop links with CEE countries that are still in process of developing local communities.