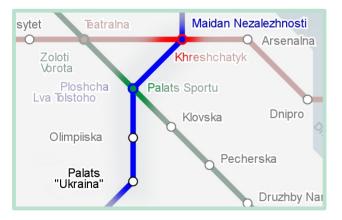

the conference venue is approximately 700 meters and is depicted on the right.

The two metro stations are approximately 10 minutes apart and have two stations in between:

## HOTEL

The Kozatsky hotel is located near the Maidan Nezalezhnosti on Mykhailivska Str. 1/3. The metro station's and the hotel's locations are highlited below:

Wikimedia CEE Meeting 2014 (#WMCEE) is the third annual meeting of Wikimedians from Central and Eastern Europe. Our goal is to develop CEE community, share experience and receive new skills. We want to fortify interstate and international collaboration between various Wikimedia chapters, thematic organisations, user groups and other communities in Central and East Europe and its regions. After two successful editions in 2012 and 2013 we want to improve international cooperation and develop links with CEE countries that are still in process of developing local communities.