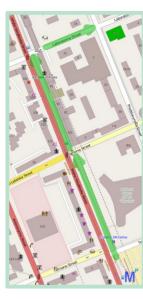

## VENUE

The conference is held at Kyiv National Linguistic University, 5/17 Laboratorna Str. The path between the Kozatsky hotel and the conference is rather venue simple. There is a direct metro connection between the "Maidan Nezalezhnosti" station (hotel) and "Palats Ukraina" station. The path from the "Palats Ukraina" station to

the conference venue is approximately 700 meters and is depicted on the right.

The two metro stations are approximately 10 minutes apart and have two stations in between: