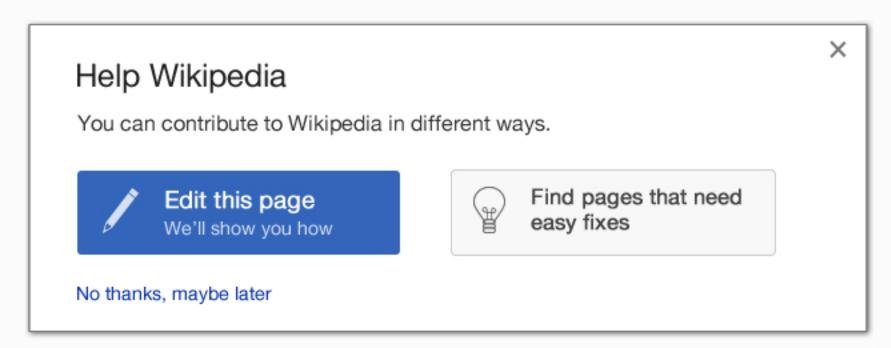

# You can make Wikipedia better

If you find any mistake in the page, click "Edit", and we'll show you how to fix it.

#### Find pages that need easy fixes

It is a good way to get started as an editor