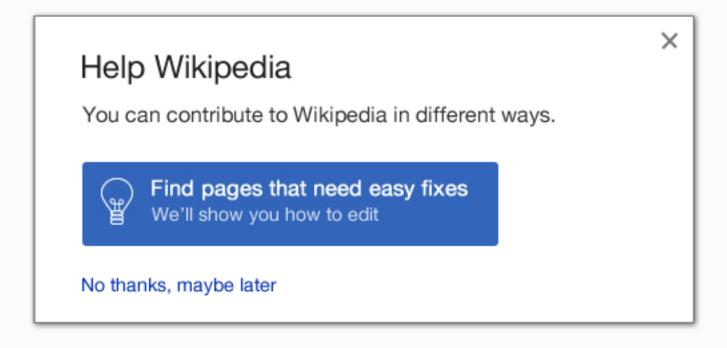

#### Find pages that need easy fixes

It is a good way to get started as an editor

#### Find other pages that need easy fixes

It is a good way to get started as an editor