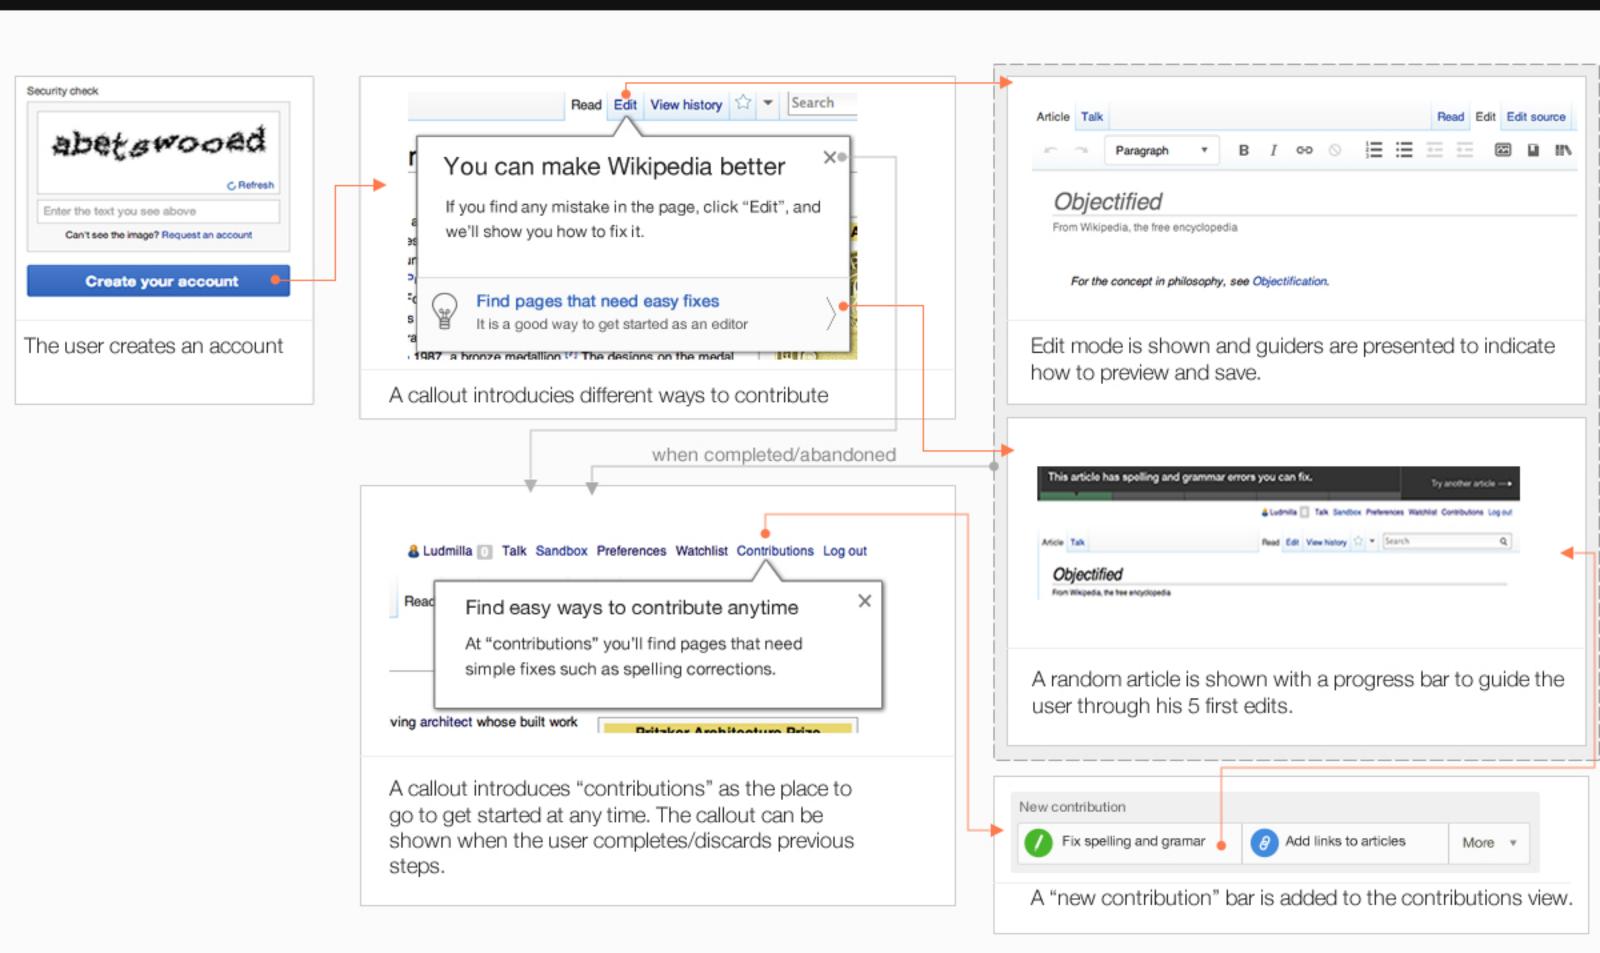

# You can make Wikipedia better

If you find any mistake in the page, click "Edit", and we'll show you how to fix it.

#### Find pages that need easy fixes

It is a good way to get started as an editor

### Looking for an easy way to contribute?

Under "contributions" you'll find pages that need simple fixes such as spelling corrections.

# Callout workflow