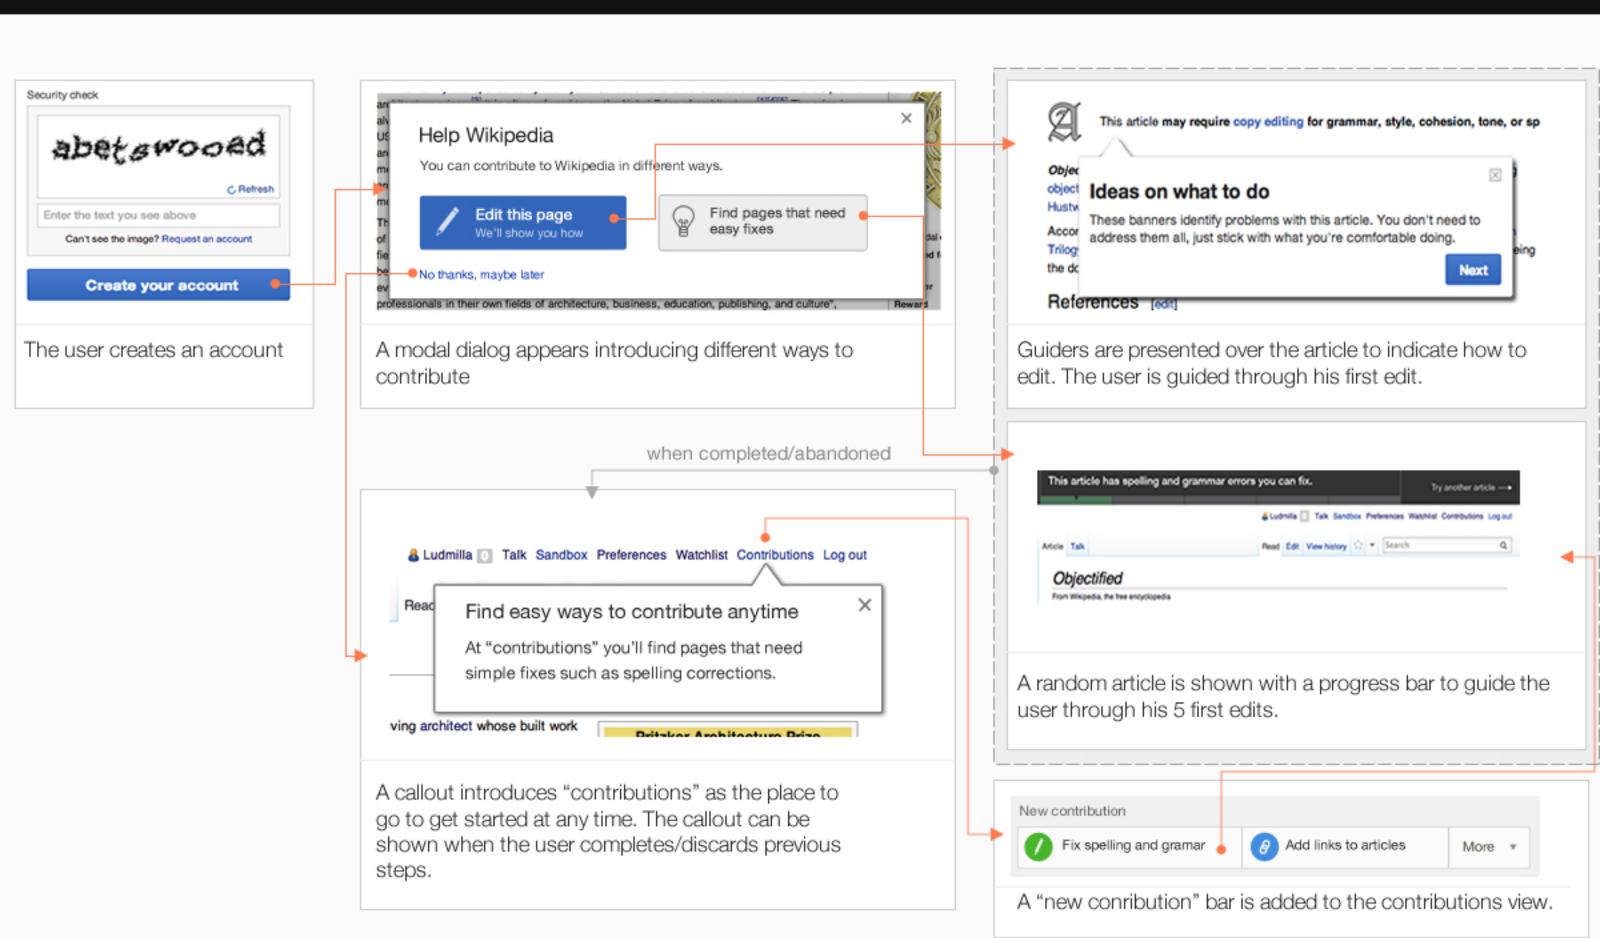

# On editable articles



# On non-editable articles



# Modal workflow



### On editable articles



# You can make Wikipedia better

If you find any mistake in the page, click "Edit", and we'll show you how to fix it.



#### Find pages that need easy fixes

It is a good way to get started as an editor

### On non-editable articles

Talk Sandbox Preferences Watchlist Contributions Log out

### Looking for an easy way to contribute?

Under "contributions" you'll find pages that need simple fixes such as spelling corrections.

# On editable articles with problems



X

This article may require copy editing for grammar, style, cohesion, tone, or spelling.

# You can make Wikipedia better

X

These banners identify problems with this article. You don't need to address them all, just sick with what you are comfortable doing.

Show me how to edit



#### Find othe