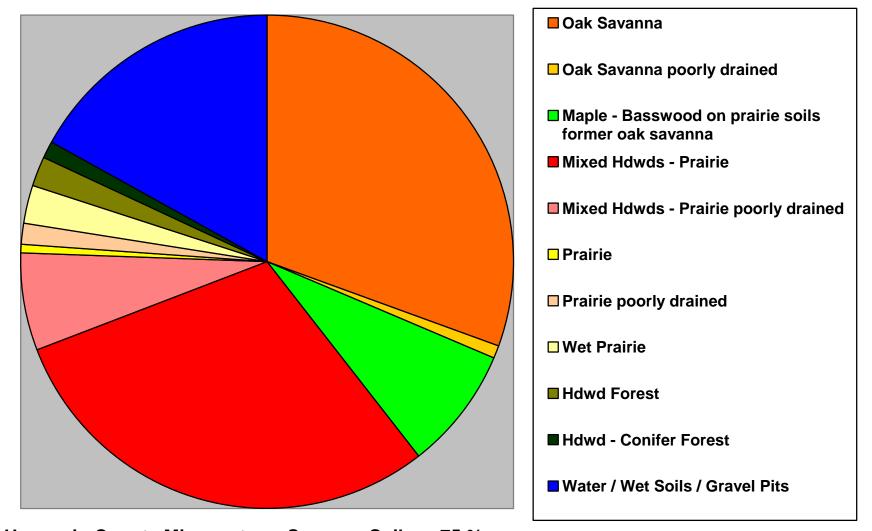

Accessed 8/17/10

Hennepin County Minnesota Savanna Soils > 75 %

Courtesy – Soil Survey Staff, Natural Resources Conservation Service,

United States Department of Agriculture. Web Soil Survey.

Available online at <a href="http://websoilsurvey.nrcs.usda.gov/">http://websoilsurvey.nrcs.usda.gov/</a>. Accessed 12/15/10