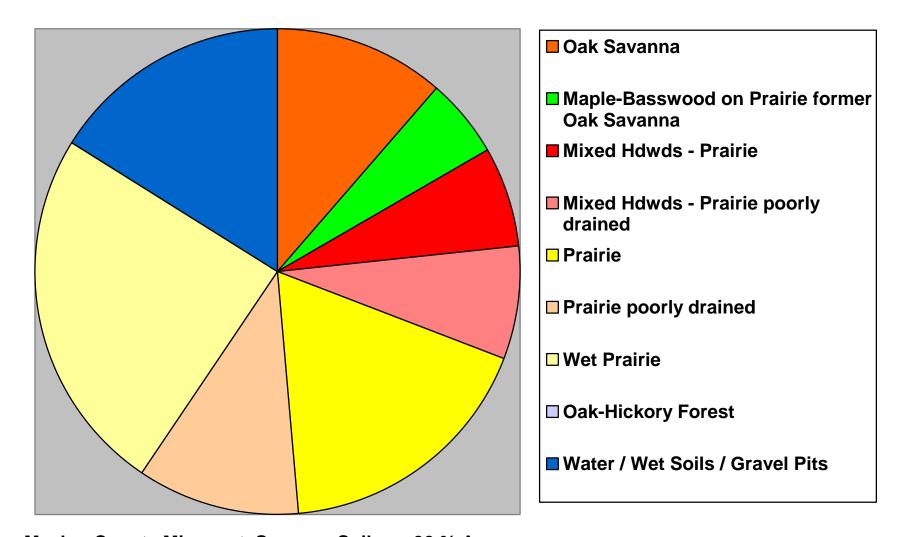

Le Sueur County Minnesota Savanna Soils > 72 % Courtesy – Soil Survey Staff, Natural Resources Conservation Service, United States Department of Agriculture.

Web Soil Survey. Available online at http://websoilsurvey.nrcs.usda.gov/. Accessed 8/31/10