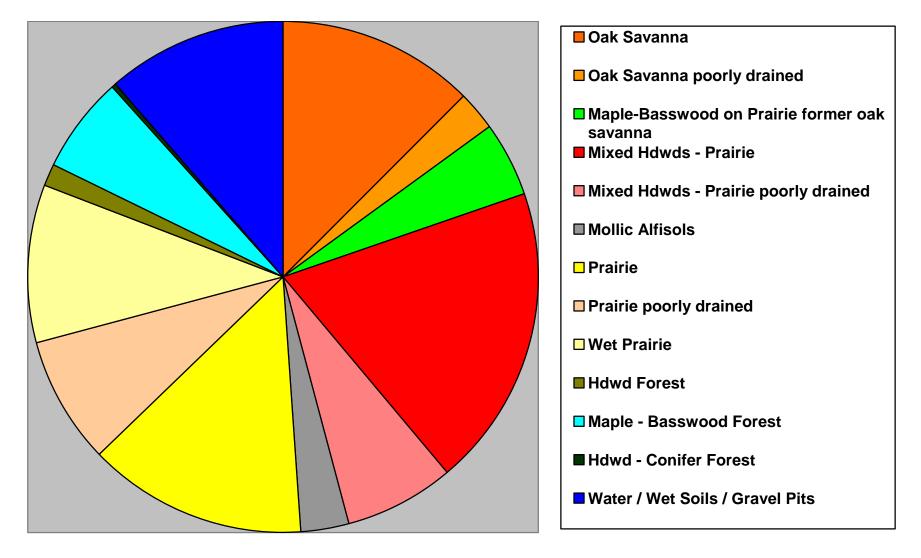

Accessed 8/17/10

Hennepin County Minnesota Savanna Soils > 75 %

Courtesy – Soil Survey Staff, Natural Resources Conservation Service,

United States Department of Agriculture. Web Soil Survey.

Available online at <a href="http://websoilsurvey.nrcs.usda.gov/">http://websoilsurvey.nrcs.usda.gov/</a>. Accessed 12/15/10