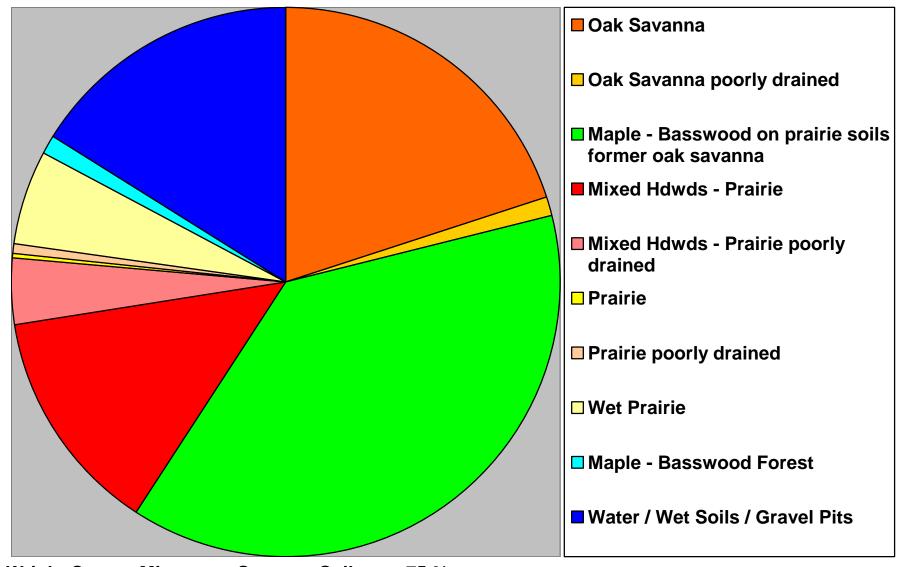

Wright County Minnesota Savanna Soils > 75 % Courtesy – Soil Survey Staff, Natural Resources Conservation Service, United States Department of Agriculture. Web Soil Survey.

Available online at <a href="http://websoilsurvey.nrcs.usda.gov/">http://websoilsurvey.nrcs.usda.gov/</a>.