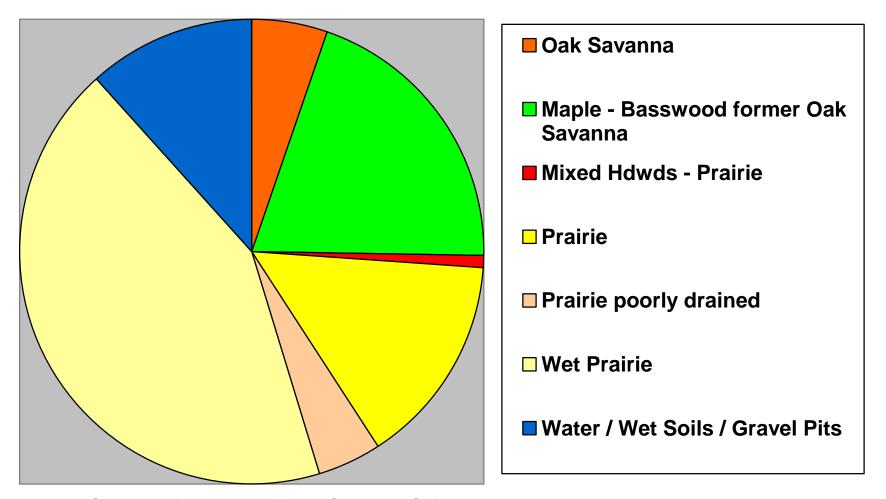

Carver County MN Savanna Soils 70 % Courtesy – Soil Survey Staff, Natural Resources Conservation Service, United States Department of Agriculture. Web Soil Survey. Available online at <a href="http://websoilsurvey.nrcs.usda.gov/">http://websoilsurvey.nrcs.usda.gov/</a>. Accessed 8/30/10