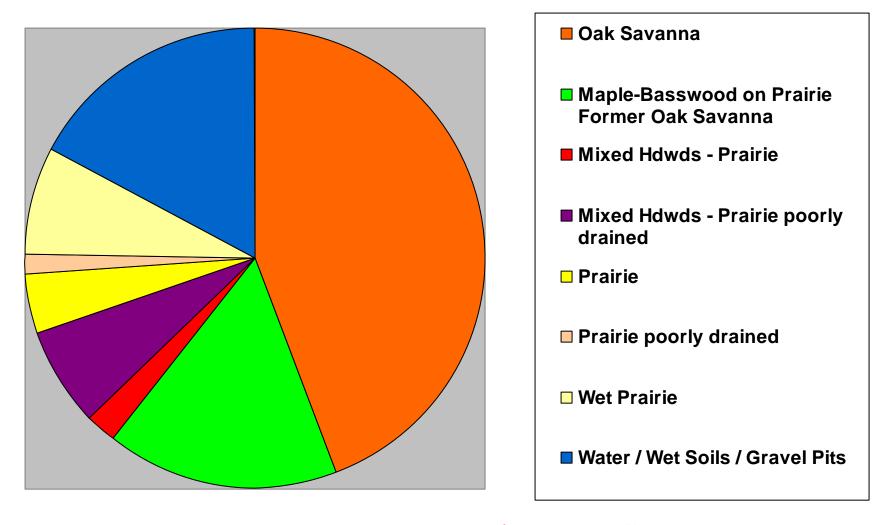

Carver County MN Savanna Soils 70 % Courtesy – Soil Survey Staff, Natural Resources Conservation Service, United States Department of Agriculture. Web Soil Survey. Available online at <a href="http://websoilsurvey.nrcs.usda.gov/">http://websoilsurvey.nrcs.usda.gov/</a>. Accessed 8/30/10