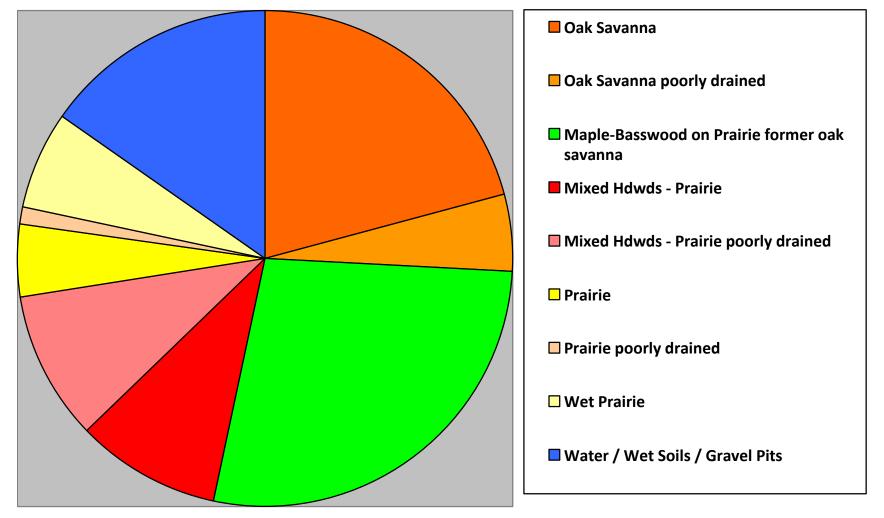

Le Sueur County Minnesota Savanna Soils > 72 % Courtesy – Soil Survey Staff, Natural Resources Conservation Service, United States Department of Agriculture.

Web Soil Survey. Available online at http://websoilsurvey.nrcs.usda.gov/. Accessed 8/31/10