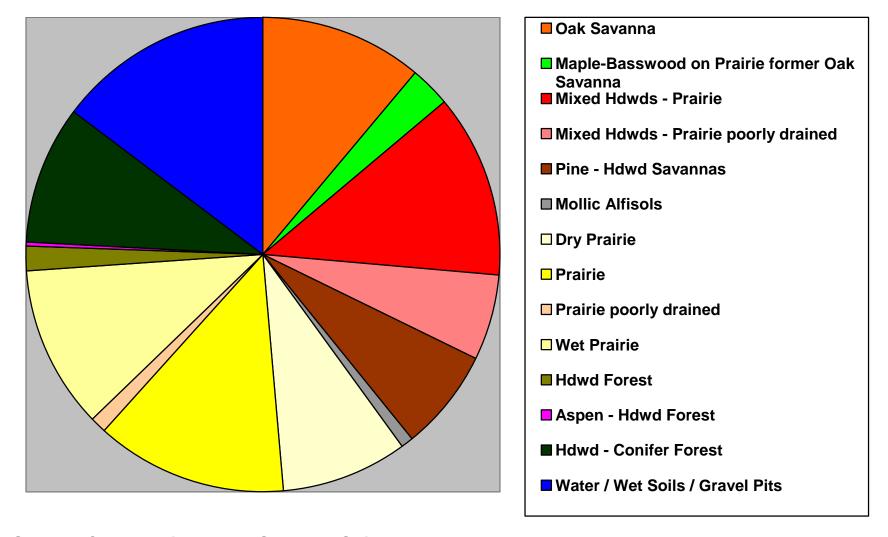

Wright County Minnesota Savanna Soils > 75 % Courtesy – Soil Survey Staff, Natural Resources Conservation Service, United States Department of Agriculture. Web Soil Survey.

Available online at <a href="http://websoilsurvey.nrcs.usda.gov/">http://websoilsurvey.nrcs.usda.gov/</a>.