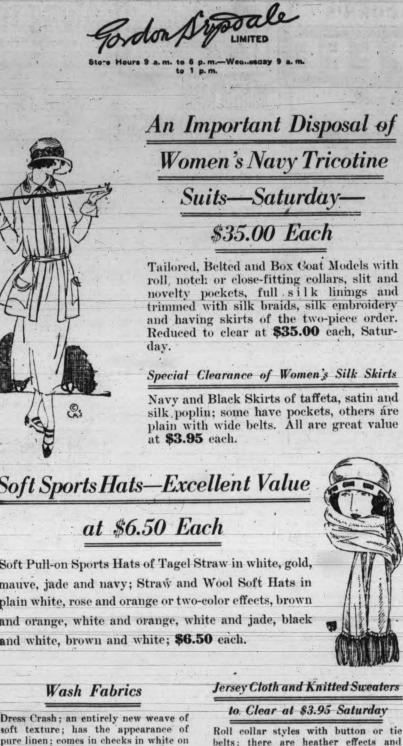

Twenty-Five Women's Suits **Specially Priced Saturday** At \$39 and \$45 Saturday shoppers in the suit section will find it to their advantage to inspect these two remarkable groups of women's and misses' smart Spring Suits selling to-morrow at -\$39,00 and \$45,00. The coats are silk lined and feature tailored and semi-tailored styles. On sale Saturday at \$39.00 and ......\$45.00 New Sports Coats-Splendid Value at \$16.50 and \$25 Fine French **Kid Gloves** \$1.95 Genuine French Kid Gloves: black, white, grey, mode, tan and brown. All sizes at, per pair .....\$1.95

BURBERRY

COATS

Holeproof Silk Hose, \$2 Pair 

Double Mesh Hair Nets, 15c 

Women's fine Cotton Vests, with opera tops or strap shoul-der. Good quality and excellent value at **3** for .....**\$1.00** 

Cotton Undervests, 3 for \$1

Angus Campbell & Ca Ltd!

fours 9 a.m. to 6 p.m.-Wednesday 9 a.m. to 1 p.m.

12

GOSSARD

CORSETS

A Few Wool Plaid and

Striped Sports Skirts

Special at \$7.90

Clearing Saturday a limited number of fancy wool plaid and striped Sports Skirts, in plain and pleated styles; in the wanted colors. Regular \$15.00 values, clearing Saturday at \$7.90

Girls' Tub Dresses for Ages 3 to 14 Years

Two specially priced and attractive \ On Sale . Saturday groups of Girls' Tub Gingham and \$1.75 Chambray Dresses, for ages 3 to 14 years, will be on sale here to-morrow at \$1.75 and \$2.25. Very smart styles and splendid for school wear \$2.25 or play time.

Novelty Striped Wool Sweater Coats-

"Luxite" Silk Hose, Black, White and Colors, Special, \$1.50 Pair

of the Finan

late.

Greasy dishes emerge spotless from the dishwater when "BLUSUDS" is used. Dissolves instantly in the hot water and makes a dish-cleansing solution that takes every bit of drudgery out of this task that happens three times a day.