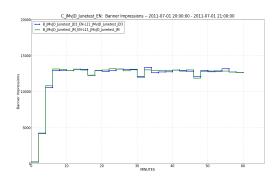

Amount50 per Impression measure over 2 minute intervals.

Banner Impressions measure over 2 minute intervals

Donations measure over 2 minute intervals.

Donations per Impression measure over 2 minute intervals.