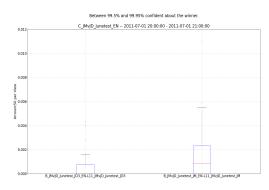

## C\_JMvJD\_Junetest\_EN: Test Report

The winning banner is B JMvJD Junetest JM EN-L11 JMvJD Junetest JM.

The winner, B JMylD Junetest JM, EN-L11 JMylD Junetest JM, had a 223.58% increase in donations / impression on average. Between 99.5% and 99.95% confident about the winner. The winner, B JMylD Junetest, JM, EN-L11 JMylD Junetest JM, had a 144.63% increase in amount50 / impression on average. Between 99.5% and 99.95% confident about the winner. The winner, B JMylD Junetest, JM, EN-L11 JMylD Junetest, JM, and a 145.01% increase in donations / view on average. Between 99.5% and 99.95% confident about the winner. The winner, B JMylD Junetest, JM, EN-L11 JMylD Junetest, JM, and a 145.01% increase in donation of view on average. Between 99.5% and 99.95% confident about the winner. The winner, B JMylD Junetest, JM, and a 165.05% increase in amount50 / view on average. Between 99.5% and 99.95% confident about the winner. The winner, B JMylD Junetest, JM, and a 36.25% increase in click rate on average. Between 09.5% and 99.95% confident about the winner.

## Confidence Reporting

Student's T model, donations / impression.

Student's T model, amount50 / impression

Student's T model, donations / view

Student's T model, amount50 / view.

Student's T model, click rate.