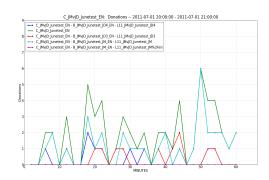

5 | 248.37   | 0.011612   | 0.000028    | 0.000644    | 0.000639      | 0.002873     | 0.065929     | 0.065398       |
| B_JMvJD_Junetest_JD4_EN-<br>L11_JMvJD_Junetest_JD4 | 363176      | 4388  | 11        | 146.14 | 146.14   | 0.015500   | 0.000029    | 0.000391    | 0.000391      | 0.002450     | 0.031180     | 0.031180       |



Donations per View measure over 2 minute intervals.



Amount50 per View measure over 2 minute intervals.



Banner Click Rate measure over 2 minute intervals.



Landing Page Views measure over 2 minute intervals.



Amount50 per Impression measure over 2 minute intervals.



Banner Impressions measure over 2 minute intervals



Donations measure over 2 minute intervals.



Donations per Impression measure over 2 minute intervals.



Campaign views / minute.



Campaign donations / minute.

## Confidence Reporting



Student's T model, donations / impression.



Student's T model, amount50 / impression



Student's T model, donations / view



Student's T model, amount50 / view.



Student's T model, click rate.

## Additional Comments

| Enter you | r comments | here |  |
|-----------|------------|------|--|
|           |            |      |  |
|           |            |      |  |
|           |            |      |  |

Return to:

Latest Campaign

Test Generation