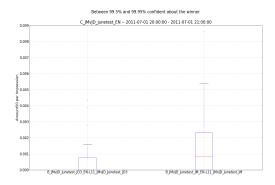

## C\_JMvJD\_Junetest\_EN: Test Report

The winning banner is B JMvJD Junetest JM EN-L11 JMvJD Junetest JM.

The winner, B JMylD Junetest JM, EN-L11 JMylD Junetest JM, had a 223.58% increase in donations / impression on average. Between 99.5% and 99.95% confident about the winner. The winner, B JMylD Junetest, JM, EN-L11 JMylD Junetest JM, had a 144.63% increase in amount50 / impression on average. Between 99.5% and 99.95% confident about the winner. The winner, B JMylD Junetest, JM, EN-L11 JMylD Junetest, JM, and a 145.01% increase in donations / view on average. Between 99.5% and 99.95% confident about the winner. The winner, B JMylD Junetest, JM, EN-L11 JMylD Junetest, JM, and a 145.01% increase in donation of view on average. Between 99.5% and 99.95% confident about the winner. The winner, B JMylD Junetest, JM, and a 165.05% increase in amount50 / view on average. Between 99.5% and 99.95% confident about the winner. The winner, B JMylD Junetest, JM, and a 36.25% increase in click rate on average. Between 09.5% and 99.95% confident about the winner.

## Confidence Reporting

Student's T model, donations / impression.

Student's T model, amount50 / impression

Student's T model, donations / view

Student's T model, amount50 / view.

Student's T model, click rate.