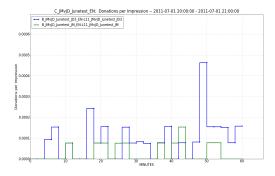

Amount50 per Impression measure over 2 minute intervals.

Banner Impressions measure over 2 minute intervals

Donations measure over 2 minute intervals.

Donations per Impression measure over 2 minute intervals.