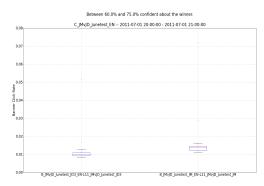

## C\_JMvJD\_Junetest\_EN: Test Report

The winning banner is B JMvJD Junetest JM EN-L11 JMvJD Junetest JM.

The winner, B JMylD Junetest JM, EN-L11 JMylD Junetest JM, had a 223.58% increase in donations / impression on average. Between 99.5% and 99.95% confident about the winner. The winner, B JMylD Junetest, JM, EN-L11 JMylD Junetest JM, had a 144.63% increase in amount50 / impression on average. Between 99.5% and 99.95% confident about the winner. The winner, B JMylD Junetest, JM, EN-L11 JMylD Junetest, JM, and a 145.01% increase in donations / view on average. Between 99.5% and 99.95% confident about the winner. The winner, B JMylD Junetest, JM, EN-L11 JMylD Junetest, JM, and a 145.01% increase in donation of view on average. Between 99.5% and 99.95% confident about the winner. The winner, B JMylD Junetest, JM, and a 165.05% increase in amount50 / view on average. Between 99.5% and 99.95% confident about the winner. The winner, B JMylD Junetest, JM, and a 36.25% increase in click rate on average. Between 09.5% and 99.95% confident about the winner.

## Confidence Reporting

Student's T model, donations / impression.

Student's T model, amount50 / impression

Student's T model, donations / view

Student's T model, amount50 / view.

Student's T model, click rate.