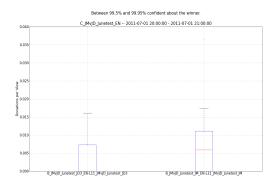

## C\_JMvJD\_Junetest\_EN: Test Report

The winning banner is B JMvJD Junetest JM EN-L11 JMvJD Junetest JM.

The winner, B JMylD Junetest JM, EN-L11 JMylD Junetest JM, had a 223.58% increase in donations / impression on average. Between 99.5% and 99.95% confident about the winner. The winner, B JMylD Junetest, JM, EN-L11 JMylD Junetest JM, had a 144.63% increase in amount50 / impression on average. Between 99.5% and 99.95% confident about the winner. The winner, B JMylD Junetest, JM, EN-L11 JMylD Junetest, JM, and a 145.01% increase in donations / view on average. Between 99.5% and 99.95% confident about the winner. The winner, B JMylD Junetest, JM, EN-L11 JMylD Junetest, JM, and a 145.01% increase in donation of view on average. Between 99.5% and 99.95% confident about the winner. The winner, B JMylD Junetest, JM, and a 165.05% increase in amount50 / view on average. Between 99.5% and 99.95% confident about the winner. The winner, B JMylD Junetest, JM, and a 36.25% increase in click rate on average. Between 09.5% and 99.95% confident about the winner.

## Confidence Reporting

Student's T model, donations / impression.

Student's T model, amount50 / impression

Student's T model, donations / view

Student's T model, amount50 / view.

Student's T model, click rate.