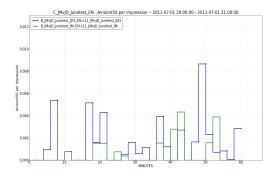

Amount50 per Impression measure over 2 minute intervals.

Banner Impressions measure over 2 minute intervals

Donations measure over 2 minute intervals.

Donations per Impression measure over 2 minute intervals.