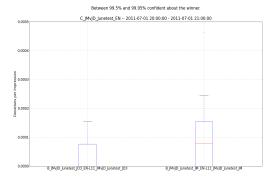

## C\_JMvJD\_Junetest\_EN: Test Report

The winning banner is B JMvJD Junetest JM EN-L11 JMvJD Junetest JM.

The winner, B JMylD Junetest JM, EN-L11 JMylD Junetest JM, had a 223.58% increase in donations / impression on average. Between 99.5% and 99.95% confident about the winner. The winner, B JMylD Junetest, JM, EN-L11 JMylD Junetest JM, had a 144.63% increase in amount50 / impression on average. Between 99.5% and 99.95% confident about the winner. The winner, B JMylD Junetest, JM, EN-L11 JMylD Junetest, JM, and a 145.01% increase in donations / view on average. Between 99.5% and 99.95% confident about the winner. The winner, B JMylD Junetest, JM, EN-L11 JMylD Junetest, JM, and a 145.01% increase in donation of view on average. Between 99.5% and 99.95% confident about the winner. The winner, B JMylD Junetest, JM, and a 165.05% increase in amount50 / view on average. Between 99.5% and 99.95% confident about the winner. The winner, B JMylD Junetest, JM, and a 36.25% increase in click rate on average. Between 09.5% and 99.95% confident about the winner.

## Confidence Reporting

Student's T model, donations / impression.

Student's T model, amount50 / impression

Student's T model, donations / view

Student's T model, amount50 / view.

Student's T model, click rate.