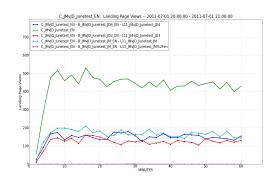

Donations per View measure over 2 minute intervals.

Amount50 per View measure over 2 minute intervals.

Banner Click Rate measure over 2 minute intervals.

Landing Page Views measure over 2 minute intervals.