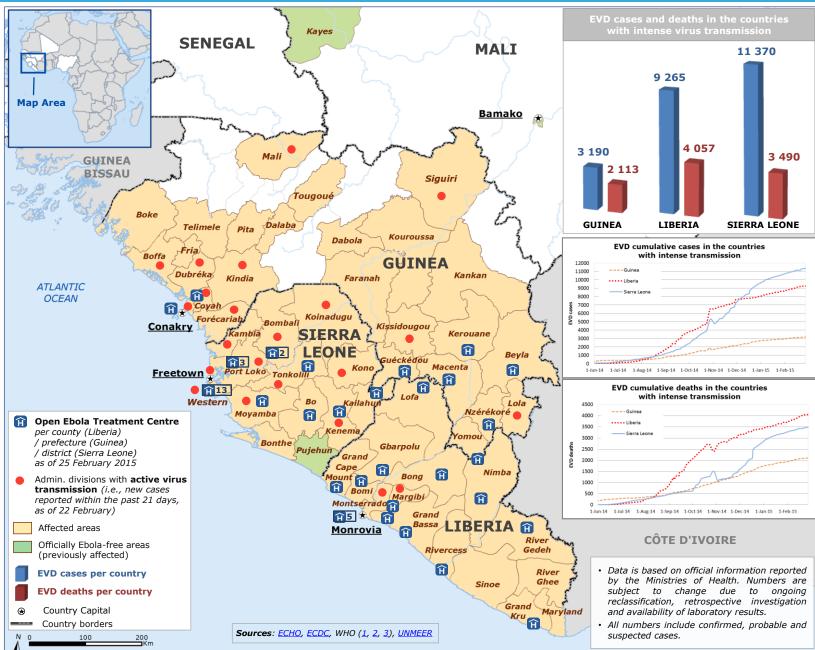

## SITUATION

- New cases continue arising from unknown chains of transmission in Guinea and Sierra Leone, according to the WHO, as of 25 February. Furthermore, unsafe burial practices are still being reported in both countries.
- In Sierra Leone, EVD transmission is widespread, despite a brief decline of case incidence between December 2014 and end of January 2015.
- In contrast, in Liberia, virus transmission currently remains low, with only one new confirmed case since 16 February, whose chain of transmission could in fact be traced to registered contacts. Thanks to the progress in EVD response, two markets were due to reopen on 27 February in Grand Cape Mount county.
- Community engagement efforts by response partners continue, despite security incidents in all three countries. In Guinea only, on 25 February, resistance to response efforts were reported in four separate administrative regions.

## EVD OUTBREAK STATISTICS

Numbers correct as of 23 February (Liberia), 25 February (Guinea), 25 February (Sierra <u>Leone)</u>

| Country           | EVD<br>cases | EVD<br>deaths |
|-------------------|--------------|---------------|
| LIBERIA           | 9 265        | 4 057         |
| SIERRA<br>LEONE   | 11 370       | 3 490         |
| GUINEA            | 3 190        | 2 113         |
| MALI              | 8            | 6             |
| NIGERIA           | 20           | 8             |
| SENEGAL           | 1            | 0             |
| USA               | 4            | 1             |
| SPAIN             | 1            | 0             |
| UNITED<br>KINGDOM | 1            | 0             |
| TOTAL             | 23 860       | 9 675         |