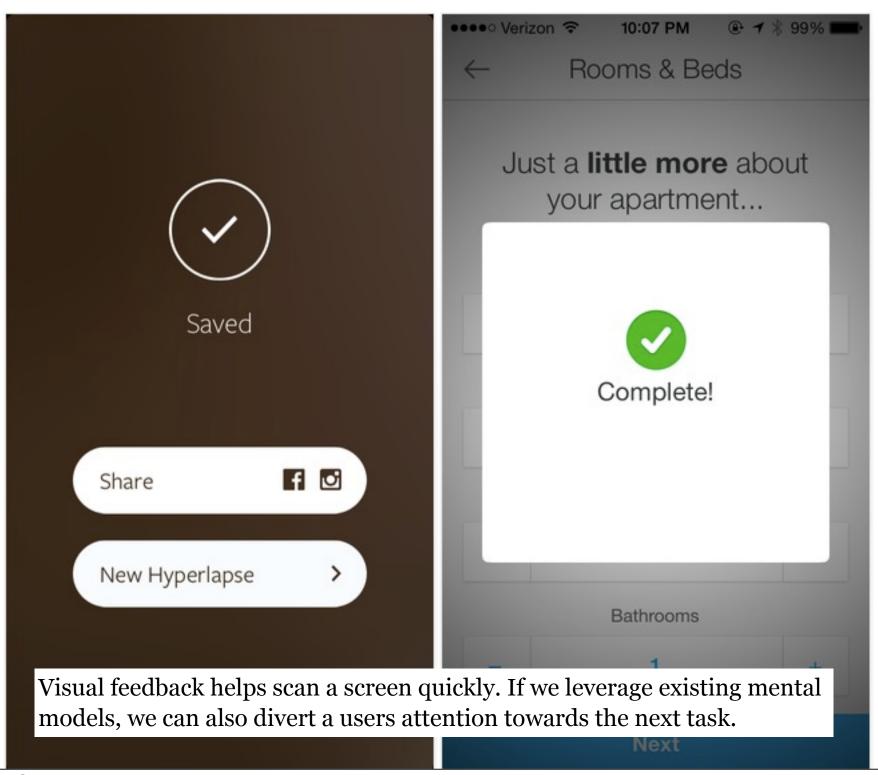

There is more value in staying and reading here if there is learning presented beyond a long form narrative.

| -            | our first chec<br>to become a Reg |  |  |
|--------------|-----------------------------------|--|--|
| they good fo | r kids?                           |  |  |
| Yes          | No Not Su                         |  |  |
|              |                                   |  |  |

Once you check in, Yelp presents 5 easy questions before providing a low barrier to entry task such as adding a photo if you have never written a review before.

Timeline created using the Timeline Template by Vertex42.com

Learning can be supported in many ways and at different paces - visual, timelines, content mashup based on a users attention span and screen size.