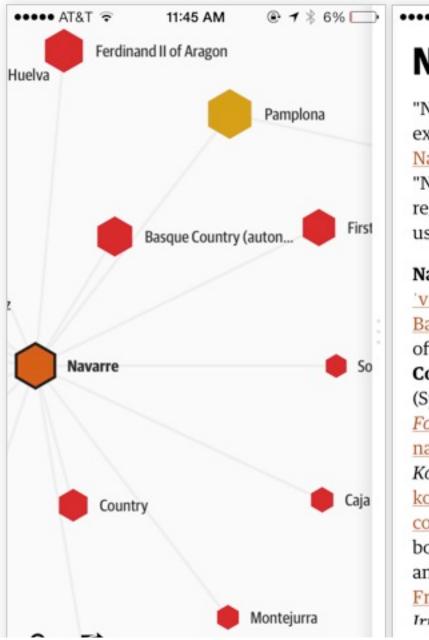

A۵

Milky Way The Milley Way is our home salars-It contains over 200 billion ram A provi sink real Trend your ends The Milky Way has a dismeter of Including out Sup-100,000 Light pract. The discovery array for any yes Julius Carlinson More of the Milley Way fores back to the in happed 2000 C Aucteus Greek philosopher Democritise. The Milley Way Blasy 0. is a burned spiral galaxy. This falaxy belongs to a local group of three large platies and over 10 interest map of the smaller plantes. The Milky Way is and the Way way the second biggest galaxy in the Dalary. group behind the Andromeda Galaxy, Milley Way's closest Delphour la Canis Major Dwarf. which is about 25,000 light years May Wat away from the Earth. The Andromeda Galaxy moves i the Milley Way Galaxy, and w meet it in about 3 billion years Andromeda Galaxy mours with a k Wikiweb shows connections between articles

Wednesday, October 15, 14

••••• AT&T ? @ 1 \$ 6% C 12:23 PM Navarre "Navarrese" redirects here. For the extinct Romance language, see Navarro-Aragonese. "Navarra" redirects here. For the wine region, see Navarra (DO). For other uses, see Navarre (disambiguation). Navarre (English /no 常闲 'vor/; Spanish: Navarra; Basque: Nafarroa), officially the Chartered **Community of Navarre** (Spanish: Comunidad Foral de Navarra [komuni ðað fo ral de na'βara]; Basque: Nafarroako Foru Komunitatea [nafaroako foru komunitatea]), is an autonomous community in northern Spain, bordering the Basque Country, La Rioja, and Aragon in Spain and Aquitaine in France. The capital city is Pamplona (or Iruña in Rasque)