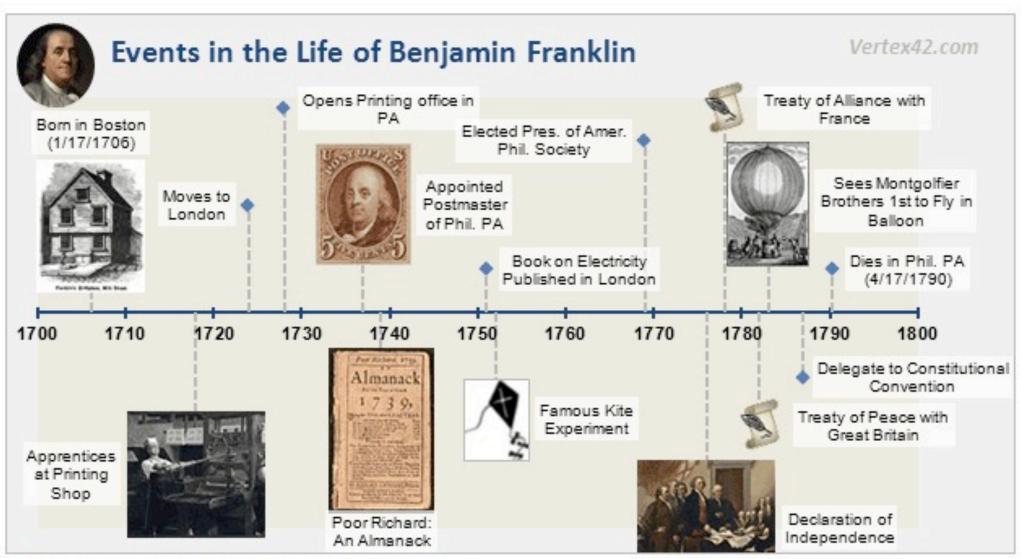

Once you check in, Yelp presents 5 easy questions before providing a low barrier to entry task such as adding a photo if you have never written a review before.

Timeline created using the Timeline Template by Vertex42.com