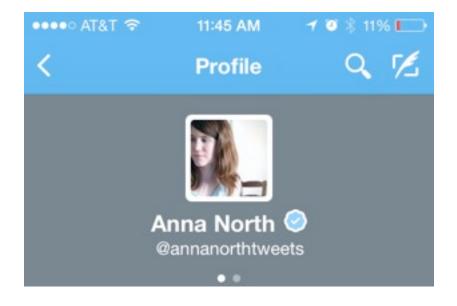

### Anna north has 3296 tweets She is following 993 people She has 6391 followers

### Twitter could be like this....

But its actually like this, so users look for the number in the rightmost corner and hit the follow action.

1. Support learning for a quicker pace, short attention span and a small screen.