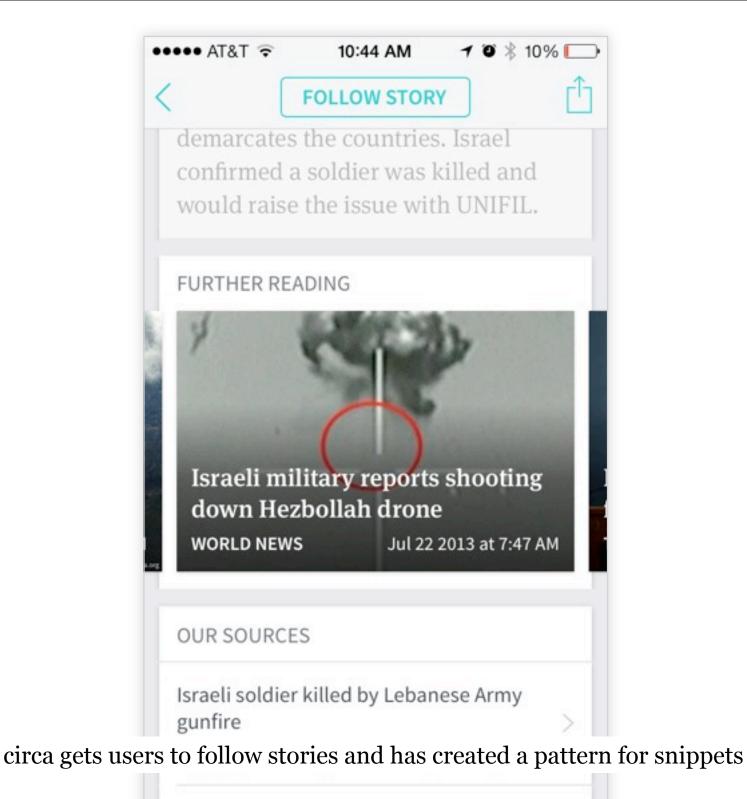

### FOLLOW STORY

demarcates the countries. Israel confirmed a soldier was killed and would raise the issue with UNIFIL.

### FURTHER READING

Israeli military reports shooting down Hezbollah drone WORLD NEWS Jul 22 2013 at 7:47 AM

### OUR SOURCES

Israeli soldier killed by Lebanese Army gunfire

http://www.dailystar.com.lb/News/Leb...

Hezbollah claims responsibility for border blast