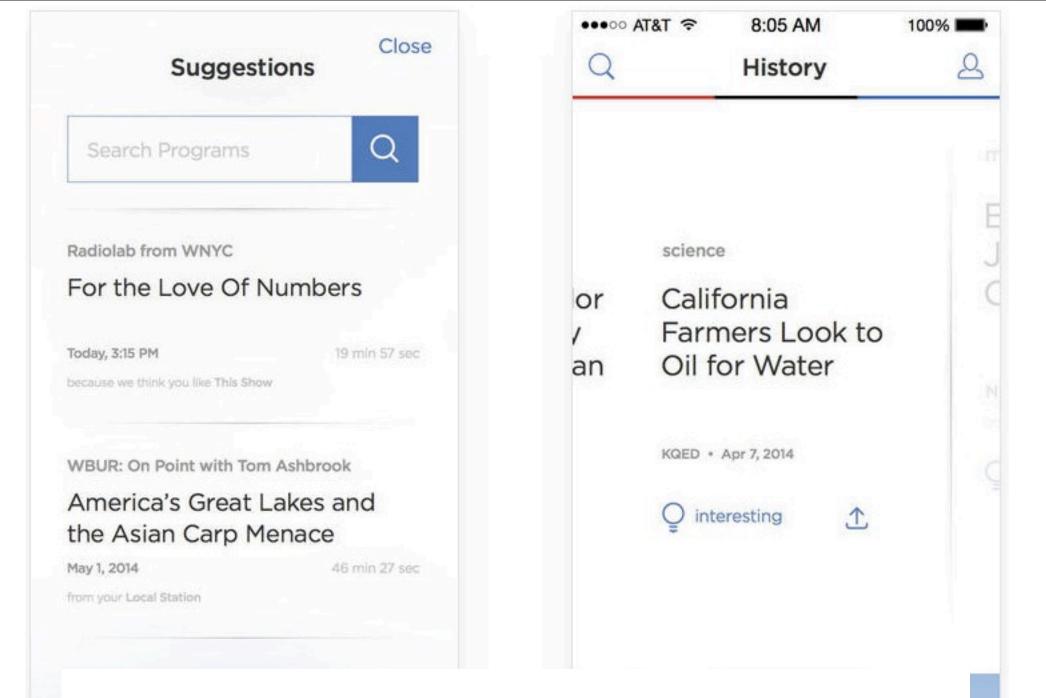

NPR One was redesigned for mobile ground up, and is much more streamlined than the desktop site.

The readers who we can engage outside the long form narrative will find value in reading on the wikipedia app, because of the various ways in which we will support learning