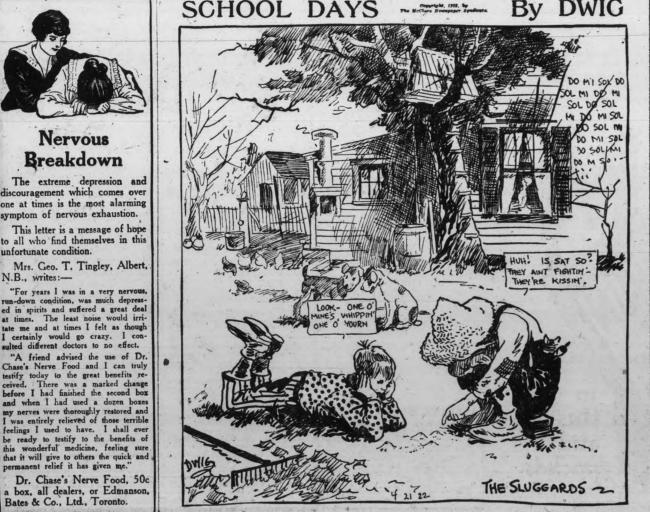

ts reign supreme and achieve additional smartness from the many colors that are woven into them-\$8.75 and \$10.00 each.

Another Shipment of All-

Wool Knitted Sweaters

## \$4.50 Each

This is one of the most attractive lines of Sweaters we have offered at such a reasonable price; tuxedo style with narrow sash belt, and cuffs; colors include navy, black, turquoise, saxe, rose, brown, white with black trimming, black with white trimming and sand with blue trimming-\$4.50.

Just In

The newest and smartest designs in apron cretonnes, in floral and conventional effects in wonderful colorings; are 36 inches wide-50¢, 75¢, 95¢ and \$1.00 a yard.

THE VERY SPECIAL SALE OF FINE SILK ENVELOPE CHEMISE CONTINUES. MANY DAINTY STYLES AND GOOD QUALITIES ARE OFFERED AT **\$3.15, \$4.95** and \$5.95.





# by S. W. Jacobs, Liberal, set line by S. W. Jacobs, S. Sorger, S. Fairy Queen. And that is the reason that when a

ig Bluebottle comes along, all the mall flies get out of the way, for the tha luebottles always drive them away y making an angry noise that sends ir feet feel like lumps o

When your feet feel like lumps of lead-all tired out-just try "TIZ." It's grand-it's glorious. Your feet will dance with joy; also you will find all pain gone from corns, callouses and bunions. "There's nothing like "TIZ." It's the only remedy that draws out all the poisonous exudations which puff up your feet and cause foot torture. A few cents buy a box of "TIZ" at any drug or department store-don't wait. Ah' how glad your feet get; how, comfortable your shoes feel. (Advt.)

on its

them through th