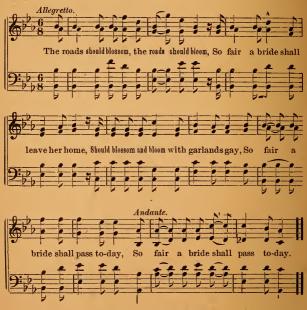

gown, with big white cap over powdered hair. Glasses, wrinkles, and bent shoulders, on which she carries a large bunch of fagots, add to her age.
- MARGARET. White gown, with black bodice. In Scenes II and III, she carries a rosary of large jet beads. In Scene II any plain gown of thin black stuff or lace, with a breast knot of white flowers. Her hair may be worn flowing or coiled in a Psyche knot.
- THE PRIEST. The usual priest's robe. As it is for a wedding a bright one adds to the effect. May be made of the scarlet oilcloth capes which are used in the torchlight processions Presidential years. Over this lace curtains should be draped. He may wear a scarlet cap, and should carry a large crucifix of gold.

Prelude of Gay Music.

SCENE I. Woods; Chorus dance on from L., group and sing :



(They seat themselves.)

FIRST GIRL. The apple, the plum, and the almond tree, in the plain below are growing. This is the song for us to sing on Wednesday morning of St. Joseph's eve :

All sing, "The roads should blossom," etc. At close ENTER BAPTISTE and ANGELA, with arms full of flowers. Chorus rise and group about them.

SECOND GIRL. (*Clapping her hands.*) It is Baptiste and his affianced maiden, with garlands for the bridal laden!

THIRD GIRL. The sky is blue without one cloud of gloom, the sun of March is shining brightly, and to the air the freshening wind gives lightly its breathings of perfume.

FOURTH GIRL. Then one beholds the dusky hedges blossom. A rustic bridal, ah! how sweet it is! The sounds of joyous melodies, that touch with tenderness.

> Gayly frolicking, Wildly rol