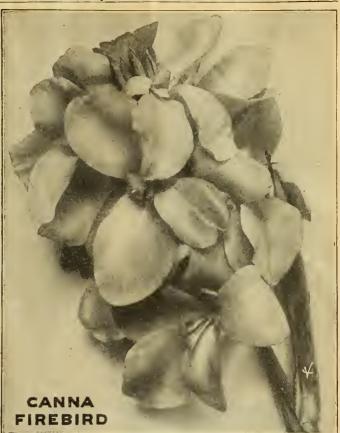

POINSETTIA PULCHERRIMA

Peley. 2 ft. Color vermillion red; edges of petals a golden yellow. Doz., \$1.50; 100, \$10.00. 2 ft. Color vermillion

rince Wied. 3 ft. Fiery, velvety blood-red flower of extra size. Doz., 60c; 100, \$4.00.

Queen Charlotte. 4 ft. Rich orange-searlet with a broad gilt edge. Doz., 60c; 100, \$4.00.

The President. 4 ft. Green foliage. Color rich glowing scarlet immense rounded flowers which are carried on strong erect stalks well above the Doz., \$2.00; 100, \$15.00.

Wintzers Colossal. 5ft. Green foliage. A striking vivid scar-let that retains its brilliancy. One of the largest flowering of all, producing immense trusses. Doz., 75c; 100, \$5.00; 1000, \$45.00.

Wyoming. Bronze foliage. Flowers a beautiful shade of orange. Doz., 60c; 100, \$4.00; 1000, \$35.00.



### PRIMULAS—Primroses

| Obconica Grandiflora. Grown from our own seed. | Each | Doz.           | 100             |
|------------------------------------------------|------|----------------|-----------------|
| 2¼ inch, mixed colors                          | 20c  | \$1.00<br>2.00 | \$7.00<br>15.00 |
| 4 inch. Ready in November and December         | 35   | 3.50           | 25.00           |

### SANSEVIERIA ZEYLANICA

| Variegated plant | especially ada | apted for      | house decoration. |                |
|------------------|----------------|----------------|-------------------|----------------|
| 3 inch           |                | Doz.<br>\$3.00 | 4 inch            | Doz.<br>\$4.00 |

### SOLANUM

CLEVELAND. (New). Heavily berried plants with large, round berries carried well abov