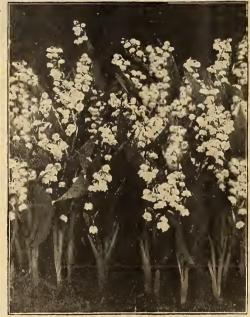

### LILIUM CANDIDUM—Thick Petaled

Our Lilium Candidums are the thick, broad petaled type so superior to the narrow petaled south-of-France stock. The bulbs are plump, heavy and healthy. Increasing demand each season causes prices to advance. The crop is very short.