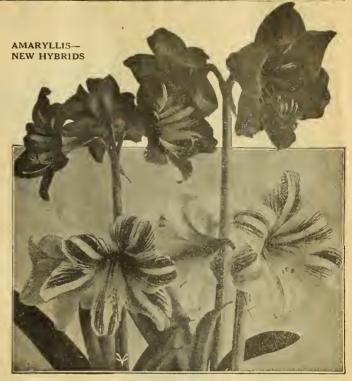

### VAUGHAN'S NEW HYBRID AMARYLLIS

One of the finest strains of Amaryllis we have ever seen, raised by an eminent grower whose entire stock and hybridization for a dozen years we have purchased in its entirety. Flowers are immense, borne mostly two and three to a stem, in an amazing and beautiful range of colors, blended, splashed and striped in a manner not seen in other The bulbs are all large, three inches or above and are sure We are offering this splendid stock at half the prices asked by Dutch and English growers. Try 25 or 50; will retail quick at \$1.00 to \$1.50 in bloom.

Prices, each, 45c; doz., \$4.50; 100, \$32.00.

### OTHER AMARYLLIS

Belladona Major. Pink. Per doz., \$2.15; per 100, \$16.00.