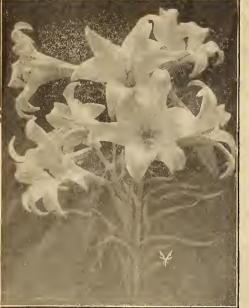

### LILIUM CANDIDUM—Thick Petaled

Our Lilium Candidums are the thick, broad petaled type so superior to the narrow petaled south-of-France stock. The bulbs are plump, heavy and healthy. Increasing demand each season causes prices to advance. The crop is very short.