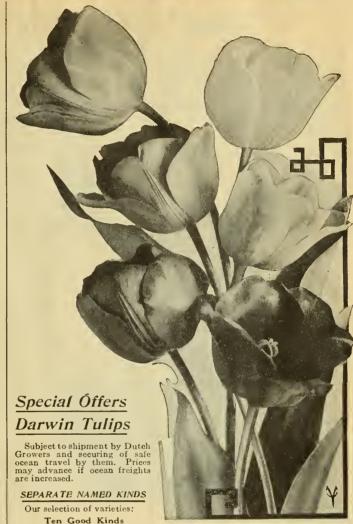

# Darwin Tulips

The most profitable of all Tulips for Florists' use.

 $\mathbf{O}^{\mathrm{F}}$  late years, growers are realizing that these are the biggest money-makers of the whole Tulip race.

The stately beauties are borne on stems often 3 feet high, the colors running from almost black to the loveliest pinks, crimsons, lilac, mauve, and many other light or pastel shades. Grown under glass, they force admirably with gentle heat, and seem to develop more delicate shades than out of doors. Those that force best are marked (f). Baronne de la Tonnaye, (f) bright pink......\$2.85 \$26.00 37.50 Clara Butt, (f) soft salmon pink...... 2.50 23.00 29.00 Europe, (f) glowing salmon-scarlet................. 3.00 28,00 Farncombe Sanders, (f) rich, brilliant scarlet..... 3.50 33.00 Glow, brilliant red...... 3.10 29.00 Gretchen, (f) soft blush, splendid forcer...... 2.60 24.00 Leonardo da Vinci, shining violet-black...... 3.25 30.00 Massachusetts, (f) vivid pink, forces well...... 3.10 29.00 Mme. Krelage, soft rose, margined blush...... 3.50 32.00 Mrs. Cleveland, (f) beautiful delicate flesh color... 3.10 29.00 Nauticus, large cherry-rose...... 3.25 30.00 Painted Lady, creamy white...... 2.75 25.00 Pride of Haarlem, (f) carmine rose................. 3.00 27.00 Princess Elizabeth, (f) soft rose with silvery margin, white base. Extra fine forcer..... 4.25 40.00 Prof. Rawenhoff, cherry rose, white and blue base. 3.50 32.00 Rev. H. Ewbank, (f) vivid heliotrope-lilac...... 2.85 26.00 Sieraad van Flora, bright red and blue..... 3.10 29.00 24.00 Suzon, (f) soft pink with blush-white margin..... 3.30 31.00 Wm.Copeland, (f), new, bright violet; for forcing only 3.75 35.00 40.00 William Pitt, brilliant carmine...... 4.25 White Queen, (f) white passing to pink.......... 3.00 27.00 32.00 Zanzibar, glossy maroon, blue and white base..... 3.50 37.00 FINEST MIXED ... 20.00