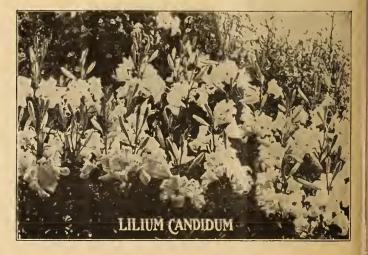

### LILIUM CANDIDUM—Thick Petaled

Our Lilium Candidums are the thick, broad petaled type so superior to the narrow petaled south-of-France stock. The bulbs are plump, heavy and healthy. Increasing demand each season causes prices to advance. The crop is very short.