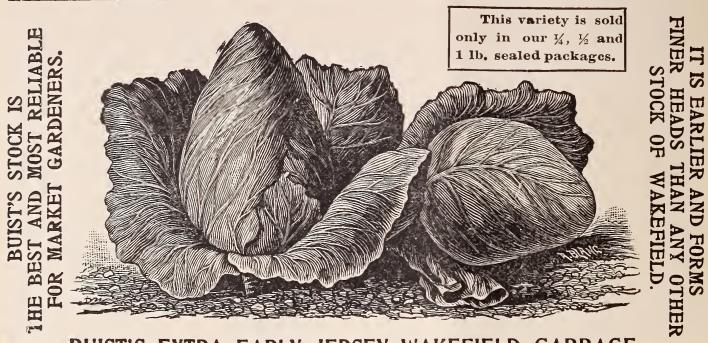

BUIST'S EXTRA EARLY JERSEY WAKEFIELD CABBAGE.

Its Great Features are its Size and Earliness.

| BEET.—Our Choicest Selected Stock.—Continued.  Long Blood Red  Buist's Improved Long Blood  Bastian's Half-long Blood  BEET.—Mangolds or Feeding                                                                                                                            | Bedaub                                                    |                                                                               | Per lb. \$ .25 .35 .35      |
|-----------------------------------------------------------------------------------------------------------------------------------------------------------------------------------------------------------------------------------------------------------------------------|-----------------------------------------------------------|-------------------------------------------------------------------------------|-----------------------------|
| White French Sugar  Lane's Imperial Sugar  Giant Long Red Mangel  Orange Globe Mangle  Champion Mammoth Long Red Mangle  Champion Yellow Globe Mangel  Buist's Mammoth Long Red Mangel  Buist's Golden Globe Mangel  Golden Tankard Mangel  Chirk Castle Mammoth Red Mangel | Befall Bias Beach Brow Balm Brink Bolt Burr Bandage Bloom | 12.00<br>12.00<br>12.00<br>12.00<br>12.00<br>15.00<br>15.00<br>12.00<br>35.00 | .15<br>.15<br>.18<br>.18    |
| Norbiton's Giant Mangel  BROCOLI.  Early Purple Cape Early Walcheren  BRUSSELS SPROUTS                                                                                                                                                                                      | Brocade  Barge Banish Berry                               | 90.00                                                                         | .15<br>2.50<br>2.50<br>1.00 |
| All varieties of Cabbage Seed sold by us are grown from our se famous for their great purity and certainty of Early Large York  Buist's Early Large York  Early Jersey Wakefield (Selected American)  Early Jersey Wakefield (Imported)                                     | Coy                                                       | 80.00<br>100.00<br>110.00<br>90.00                                            | .90<br>1.25<br>1.25<br>1.00 |