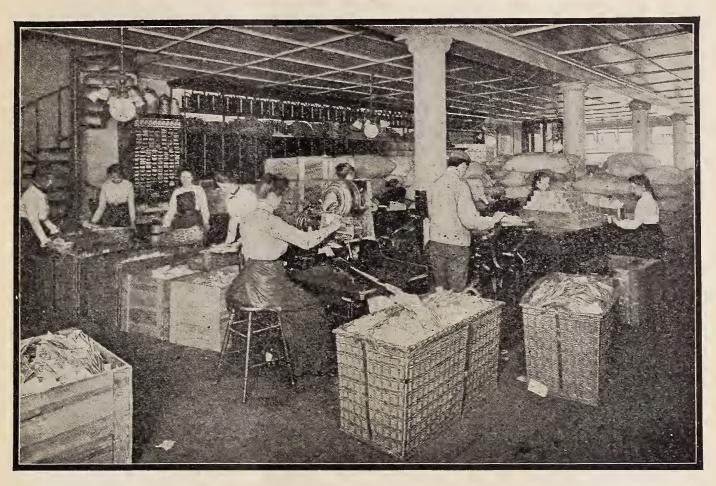

A View of Buist's Garden Seeds being put up in Packets by Electric Machinery which avoids all errors in either their Gauge or Variety.

BUIST'S SEEDS in packets are not commissioned, if they were they would very soon lose their established reputation for reliability. BUIST'S are of new crop each season. Commissioned Seeds may have been when first put up, but that may have been ages since.