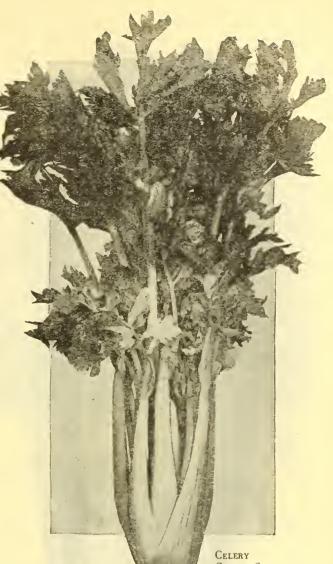

ttuce. Seed should be sown in June, July and August in drills 12 to 18 inches apart and the seedlings should be thinned out to stand not closer than 3 inches.

In the fall, lift the plant, trim off the leaves and store in sandy soil in a cool place until wanted for forcing.

The roots should be planted upright about 11/2 to 2 inches apart in a trench 16 to 18 inches deep. This brings the neck of the root within 9 inches of the level of the surface of the trench, which should be filled with light soil. It requires about one month to force the root. The heads are then cut off with a small portion of the neck of the root attached. We recommend this vegetable to those who enjoy a salad of exceptional flavor. It can be easily grown if these directions are carefully followed. Oz. 40c; 1/4 lb. 



GOLDEN SELF BLANCHING

Cerfeuil

## **CHERVIL**

Note-Prices listed are postpaid. Kerbel

Perifollo Culture. The seed may be sown throughout the entire year in open ground where the crop is to be grown, but in very hot weather it is better to sow in a shady position with a northern exposure. The leaves can be cut in from 6 weeks to two months from date of sowing.

The leaves are aromatic and they are used for seasoning and in salads. This vegetable is used a great deal by the English. For further culture same as parsley.

Curled. Is a vigorous grower, handsome and ornamental. It has a pleasing flavor and is highly recommended for garnishing, also for flavoring soups. Oz. 35c; 1/4 lb. \$1.20; 1

lb. \$3.50.....\$ .10

#### **COLLARDS**

#### Note-Prices listed are postpaid.

Culture. A pl