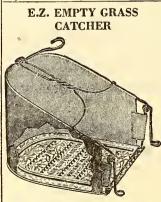

proper direc-tion a light floating mist for watering seed helds, golf greens, etc., is obtained. By opening the nozzles and directing them at a different angle the sprinkler covers a circle of over 70 feet in di-ameter. Price \$3.00 each, post paid. 109

with a full circle spray, ½ circle spray and complete shut-off. Set of four com-plete with hose-clamps and expansion plug \$3.50 per set, post paid.

.... .05 each Extra Clamps ..... Extra Expansion Plugs...... .10 each



Delivers a fine spray over a large area. It operates satisfactory with either high or low pressure. It throws a fountain jet to the center. Price 45c each, post paid.



An improved Fan Sprinkler, has a 4" spike spike which prevents it from turning over. It is especially fine for park way strips. Price 35c, post paid.



The E. Z. Empty grass catcher has a galvanized sheet steel hottom, round back, heavy duck sides. The canvas sides are firmly fastened to the hottom hy three folds of sheet steel. This, pro-tects against any possihility of the can-vas ever ripping along the bottom edge. No. 10-G for 12" to 18" Mowers \$1.60 No. 12-G for 18" to 21" Mowers \$1.90 Express collect.

#### **POPUP LAWN SHOWERS**



Out of sight when not in use. Turn the vater off and it sinks helow the surface of the ground again, entirely out of sight. The Pop-up is simple to use, gives a rainlike shower and is easily regulated for any area. Made of durahle hrass, thus insuring many years of scrvice. Both full and half circle sprays, price \$1.10 each.

#### NO. 70 TWIN SPRINKLER



A standard sprinkler which covers a large ar