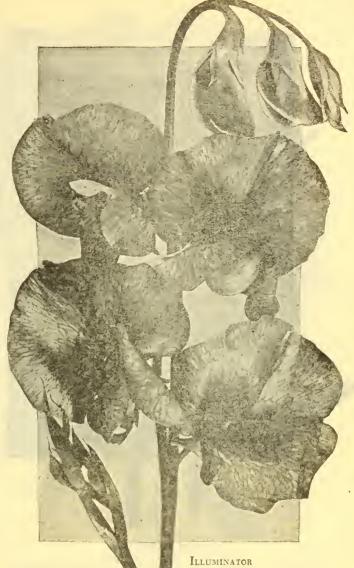

Mrs. Carl Salbach (upper right). A unique lavender or mallow pink ......\$.50

Jean Chazot (Gay Paree) (center right). Orange yellow suffused with Nasturtium red. gay and colorful, a deserved-

Dr. Tevis (below). Salmon rose suffused with gold and 

Postage on each of the above 5c extra. The collection of Five Famous Dahlias complete for \$3.00-Postpaid \$3.15.

Jersey Beauty (upper left). Clear pure pink. One of the outstanding newer dahlias which has won favor the world over.....\$1.00