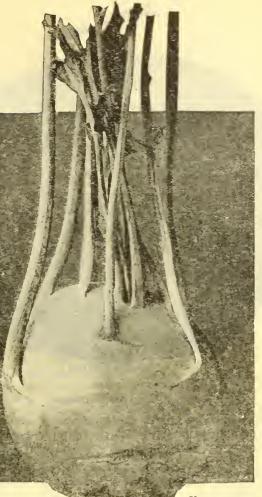

us).                        |
| Catnip (Nepeta Cataria).             | Sage (Salvia officinalis).  |
| Coriander (Cariandrum sati-<br>vum). | Savory, Summer (Satureja    |
|                                      | hortensis).                 |
| Cumin (Cuminum cyminum).             | Savory, Winter (Satureja    |
| Dill (Anethum graveolens).           | montana).                   |
| Dill (Anethum graveolens).           | Sorrel                      |
| Fennel, Sweet (Foeniculum            | Tansy (Tanacetum vulgare).  |
| vulgare).                            | Thyme, Broad-Leaved (Thy    |
| Horehound (Marrubium mul             | mus milgaria)               |

dorehound (Marrubium vulgare).

. . . . .

Hyssop (Hyssopus officinalis).

- mus vulgaris).
- Wormwood (Artemista absin thium).



Kohlrabi

Chou Vert

# **KALE, OR BORECOLE**

Breton

Blaetterkohl

Culture. This is a very popular boiling green and in Southern California can be grown the year around. It resembles cabbage in flavor, is a hardy plant and can be easily grown from seed. Plants are usually cut off when the leaves are 6 inches or more in length, but with the fine curled varieties the leaves can be gathered for use when of good size.

If the tall Scotch variety is planted, the lower leaves should be carefully pulled off so that the plants can grow on and furnish a continuous supply.

This is also true of Jersey or Tree Kale. One ounce of seed will produce 4000 plants. Seed should be sown thinly in drill and reset 12 inches apart in rows 3 feet apart. PES PKT.

- Dwarf Curled Scotch. Very hardy, excellent f