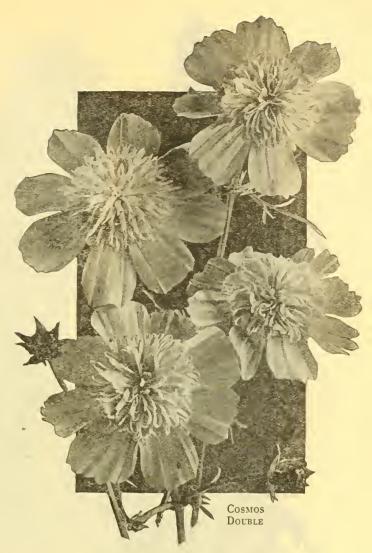

ch of the 3 colors for 25c.

## **Orange Yellow Cosmos**

# Germain's Choice Cinerarias

It would be hard to find a flowering pot plant or bedding plant of more resplendent beauty than the Cineraria. It produces gorgeous spikes of large blossoms in the most vivid shades during the late winter and early spring and delights in a cool shady location succeeding wonderfully well even out doors in Southern California. The seed should be sown in summer or early fall in seed pans.

- PER PKT
- 2704 Germain's Giant Exhibition Strain. This is by far the most beautiful and finest strain we have seen. The flowers of enormous size are borne on sturdy plants about 18 inches in height. The colors range from white and light pink through rose, scarlet and purple, to deep crimson and royal blue......\$,50



# **Double Crested Cosmos**

Flowers well filled in the center with a crest of narrow petals; some singles will appear but these are also very beautiful.

| 2763 | Crimson King. Rich deep red\$                   | .25 |
|------|-------------------------------------------------|-----|
| 2764 | Pink Beauty. Soft satany pink.                  | .25 |
| 2765 | White Queen. Pure white                         | .25 |
| 2770 | Germain's Double Crested Mixed. 1/4 oz. 60c     | .25 |
|      | One packet of each of the three colors for 60c. |     |

#### Clarkia

Very free flowering annual of easy culture producing handsome double flowers on leafy stems and valuable for bedding for borders and for cutting. 2 to 3 feet. Sow in spring or fall in sun or partial shade.

- 2711 Double Apple Blossom. 27