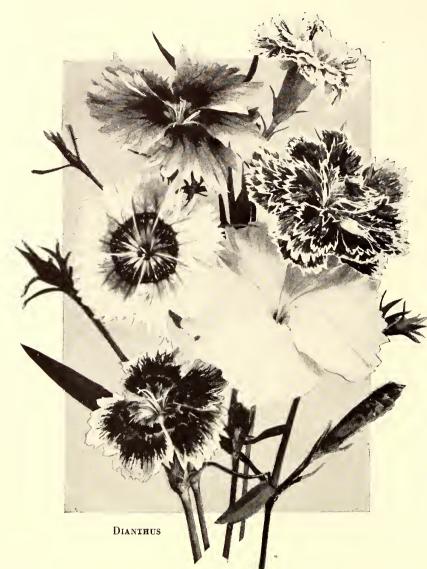

ommend, knowing that it cannot fail to give great general satisfaction.

This strain is now available also in separate shades which are offered below:

- 2824 Deep Blue Shades. Rich velvety purple and blue.
- 2826 Mid Blue Shades. Lovely violet and light purples.
- 2839 Light Blue Shades. Delicate turquoise and azure blue.
- 2840 Pastel Shades. Exquisite blendings of mourne, lavender, light blue, etc.
- 2831 Improved English Hybrids Mixed. A superb mixture containing the full range of color.

Price: Any of the above 25c per pkt.

Germain's Superb Delphinium

# Improved English Hybrids

(Described on opposite page)

Deep Blue Shades Light Blue Shades Medium Blue Shades Pastel Shades Improved English Hybrids Mixed

Price per packet 25c The collecion of five separate packets \$1.00 postpaid



# Coleus

### (Flame Nettle)

- 2733 New Large Leaved Hybrids. Our strain of large leaved varieties produces the most highly colored and novel foliage plants for summer bedding or house culture. Sow in seed box in early spring and transplant. 2 feet. .25
- 2735 Finest Mixed. Beautiful variegated foliage, strong

# Collinsia

#### (Innocence)

2737 Bicolor. Slender, graceful annual  $1\frac{1}{2}$  to 2 feet high, bearing clusters of lilac flowers prettily marked with 

#### Coreopsis

- 2749 Lanceolata Grandiflora. One of the finest of hardy perennial flowers. The showy Golden Yellow flowers are long stemmed, very abundantly produced, and keep remarkably well when cut. They thrive anywhere and bloom the first season. Height about 3 feet; oz. 50c.... .10

# Cynoglossum

#### (Chinese Forg