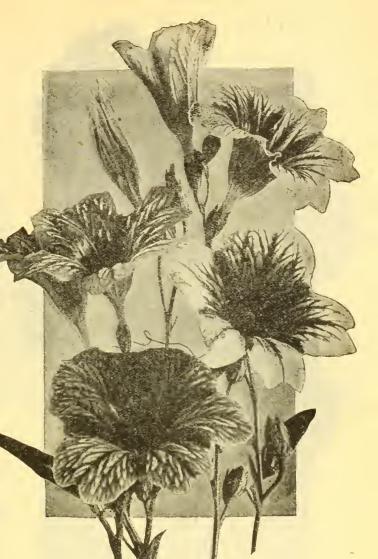

--------------|
| 3779 | Crimson, veined with    | 3784 Rose, veined with gold. |
|      | gold.                   | 3786 White, veined and pen-  |
| 3783 | Purple, netted and pen- | ciled with gold              |
|      |                         |                              |

ciled with gold. 3787 Golden Yellow.

Price: Any of the above  $\frac{1}{8}$  oz. 30c; per pkt. 10cCollection: One packet each of the seven colors for 50c

# Saponaria

#### (Bouncing Bet)

3799 Multiflora (Calabrica). Pretty annual, 9 inches high, bearing star-shaped flowers in shades of pink and white, valuable for bedding, rockwork, etc. ½ oz .45c .10

# Sanvitalia

#### (Trailing Sunflower)

**3797 Procumbens Fl. Pl.** Free blooming trailing plants for beds, rockeries, etc. Very double, golden yellow.... .10



SALPIGLOSSIS

#### Salvia

#### (Flowering Sage)

Brilliant subjects for summer bedding and border planting, flowering freely throughout the season. Although perennial they bloom quickly from seed. Sow early indoors or in hot bed and transplant in spring or may be sown out doors in April or May and thinned to 15 inches apart. An open sunny location is best but succeeds also in partial shade.

|      | the most of | <i>(Scarlet Sage).</i> Bright fiery scarlet, one of effective and showy of all bedding plants. | .10  |
|------|-------------|------------------------------------------------------------------------------------------------|------|
| 3793 |             | Similar to the above but more compact and feet                                                 | °.10 |

- 3794 Patens. Navy