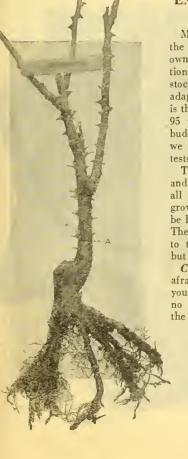

nt.
- **Constance.** Deep orange-yellow, splashed and streaked crimson. Medium sized flowers. A steady bloomer. Plant inclined to grow dwarf. A little harder to grow than most roses but well worth the trouble.
- Etoile de Feu. Very distinct and attractive glohular buds expanding to large, cupped, full to center flowers, of a rich flaming orange-pink with flame colored shadings, horne profusely throughout the season. The plant is of vigorous free habit with glossy foliage.
- Golden Emblem. Flower similar in color to "Constance" and having the same crimson stripe on outer petals, with high pointed center; tea perfume. Growth free and hranching with splendid constitution, deep glossy green foliage. stout stalks and mildew-proof; extra perpetual flowering. One of the hest yellow roses grown.



## EXTRA STRONG AND HARDY STOCK

Much has been said regarding the merits of budded roses and own root roses. With few exceptions we find that the budded stock is stronger and better adapted to varying conditions than is the own root stock. Practically 95 percent of our varieties are budded on Ragged Robin which we have found after exhaustive tests to be the best understock.

These roses are extra vigorous and of finest quality. They are all 1st grade, 2 years old, field grown stock. No finer roses can be bought anywhere at any price. The reasonable charges are due to the great quantities grown but you cannot buy better roses.

Cutting of Flowers. Do not be afraid to cut the flowers from your plants as this will do them no harm. Rose bushes produce the largest and finest blooms

when flow