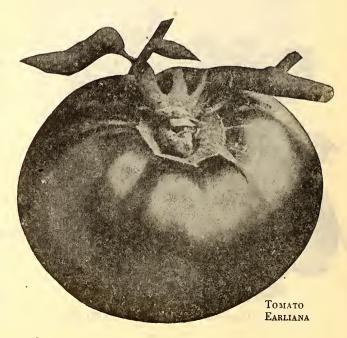

**Culture.** Sow in hot bed or frame about September 1, for winter crop in frostless belts, or in early spring for summer crop. Growth must never be checked or a shortened fruit crop will result. When the plants are two or three inches high, thin them out and set in pots or in another bed, to give them room and make them "stocky." When five or six inches high, if the weather be warm and settled, transplant them to open ground, selecting a .rainy day if possible; in the absence of rain, water and protect till well rooted. Set plants four feet apart each way. One-ounce of seed will produce 3000 plants. The tomato requires a rather light soil to ripen early, but if handsome fruit and a plentiful crop be desired very rich soil should be selected and good cultivation given.

PER PET.

Tomato





## the Miniature Hot Houses

## Protect-Plants from Early Frost and Force them to Earlier Maturity

Be the first in your neighborhood to eat home grown cantaloupes, tomatoes, etc., and pick the first early flowers.

Germaco "Hotkaps" are made of a specially prepared translucent waxed paper and are cone-like in shape, measuring eleven inches in diameter at the base and coming to a point at the top. They are reinforced by a strip of heavily waxed paper.

Wondering whether crops will grow quicker and better under Germaco "Hotkaps" is like wondering whether a plant will mature better in a hothouse than it will under the open air-exposed to the elements. There's simply no question about it, the answer is so obvious. It is a demonstrated fact that "HOTKAPS" will mature vine crops from two to