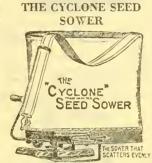

hlock tin, reinforced with wire, and has strong steel jaws, hrass fittings and will last for many years. Price \$6.75 each, post paid.



Made hy Disston of the hest quality steel. Prices:  $6\frac{1}{2}''$  \$1.60, 9" \$2.90, 10" \$3.25, postage extra.

## E. Z. DEVIL GRASS RAKE



Removes Bermuda, Johnson and other coarse grasses from lawns. It is advis-able to use the cultivator frequently during the summer months to preveot Devil Grass from rooting and matting, which excludes light and air from the soil and chokes on the hlne grass and clover. Prices, express extra:

| 9 tooth E.    | Z. Rake        |        |
|---------------|----------------|--------|
| 13 tooth E.   | Z. Rake        | 2.00   |
| 35 tooth Con  | nh             |        |
| Profesional R | ake with Rolle | rs3.75 |



May he need for sowing any seeds that can he sown hroadcast; scatters the seeds evenly and throws equal amounts to equal distances on each side of the op-erator. It is made from solid tin with a sloping feed hoard which keeps the hop-per properly filled without tilting the machine. Price \$3.25 each, post paid.



Broadcast seed sower is dependable and durable. It is a compact, easily operated machine and guaranteed to give satisfac-tion in every way if used according to instructions.

instructions. The seed hag is made of heavy duck securely fastened to the hopper and holds about 22 quarts. The Cahoon sower is used for seeding Alfalfa, Alsike, Barley, Blue Grass, Buckwheat, Corn, Clover. Cow Peas, Wheat and other seeds in similar hulk and nature. Weighs 8 lbs. Price \$6.00 each, postage