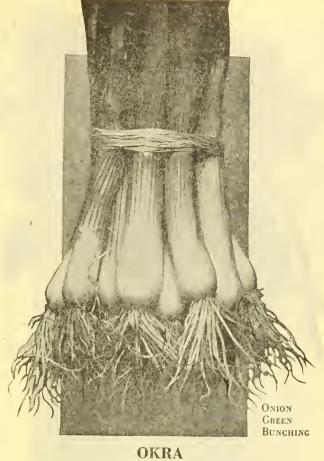

esired sent by Parcel Post, necessary postage should be added. See our Parcel Post Schedule. If quantities are desired, do not fail to write for special prices.

Grown from seed that has been sown too thickly to attain a large size. These small onions are planted out and are soon ready to pull for the table or bunch for market. If left to stand they make ripe onions of excellent quality. Maturing about six weeks earlier than crop grown from seed.

Brown Australian. Attains large size, good keeper. A leading variety among growers. 1 lb. 40c; 10 lbs. \$3.50.

White Portugal. One of the leading white sorts, of very mild flavor. 1 lb. 40c; 10 lbs. \$3.50.

Yellow Danvers. One of the earliest. Bulb flat, straw colored and of mild flavor. 1 lb. 40c; 10 lbs. \$3.50.

GARLIC SETS. See Page 63.





#### Note-Prices listed are postpaid. Ocher Quimbombo

Culture. Seed can be planted from the middle of March until the latter part of August. Plant in rows 8 inches apart in rows 3 feet apart. Plant seed 1½ inches deep. One ounce of seed will sow 50 feet of row. This vegetable produces long and nutritious pods which when young are used in soups and stews, to which they impart a rich flavor.

PER PKT. Early Dwarf. Dwarf, stocky growth, heavy bearer. The pods are of medium length. greenish white, tender and of

good quality. Oz. 20c; 1/4 lb. 35c; 1 lb. \$1.00......\$.10 Long Green. Later and more productive; ribbed pods.

White Velvet. Pods round. smooth, free from seams, exceedingly tender, well flavored and very prolific. Oz 20c;

## PARSLEY

Note-Prices listed are postpaid. Petersil'e