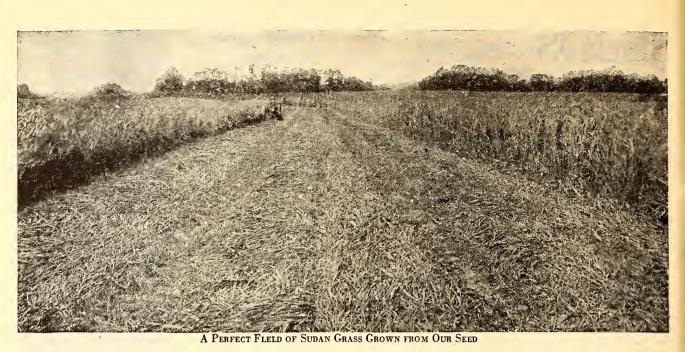

o an average height of 7 or 8 feet and producing 30 to 60 bushels of corn per acre. This corn is also used for roasting purposes in many sections of California. 1 lb. 25c; 10 lbs. \$2.00, postpaid.
- Ried's Yellow Dent. A very popular variety of yellow dent corn for seed and silage. Is a good yielder. Price per lb. 25c; 10 lbs. \$2.00, postpaid.

CORN-POP. See Page 59.

CORN-BROOM. See Page 85.

Semesan Jr. should be used to disinfect seed corn before planting, to destroy such disease germs and fungus spores as adhere to the surface coat or in some cases exist internally. Semesan Jr. possesses remarkable properties for sterilizing seeds, accelerates germination, stimulates growth, influences earlier maturity, develops sturdier plants, and increases crop yields. See Page 111 for prices.





## SORGHUMS AND SUDAN

Write us for Quantity Prices and Samples.

### Saccharine Sorghums

- Early Amber. Furnishes a large field of most nutritive forage, which can be fed either green or cured, and will yield two or three cuttings a year, stooling out thicker each time it is cut. It grows ten to twelve feet high. Sow broadcast for forage at the rate of 60 pounds per acre. When sown in drills, sow at the rate of 10 pounds per acre in drills three and a half to four feet apart. Per lb. 25c; 10 lbs. \$2.00, postpaid.
- Honcy Sorghum. Is the prize variety without a doubt. We bave seen it growing in Imperial Valley, San Diego County, San Joaquin Valley, and in the vicinity of Los Angeles. All growers every year are loud in its praise.
  - Honey Sorghum is a selection from one of the earlies