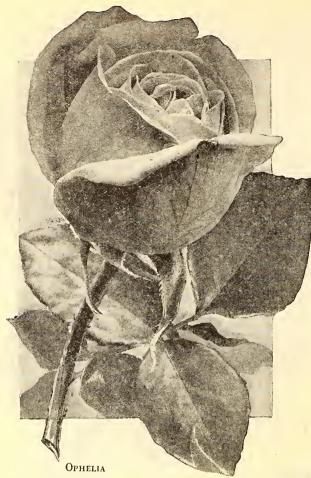

ng purposes. Fragrant. Sometimes inclined to fade in hot weather but nevertheless worth while.
- George Ahrends or Pink American Beauty. This is the wonderful "Pink American Beauty." The growth and make-up of the plants is superb; the color an even satiny pink.
- George Elger or Yellow Cecile Brunner. A counterpart of the popular Salmon Pink Cecile Brunner only the color is a clear lemon yellow. A popular yellow "Baby Rose,"
- Irish Elegans. A beautiful single bush rose of fine form, long and pointed. Color bronzy-orange to pink, shaded to apricot. An excellent rose for corsages.
- Irish Fireflame. A very large, single flower of deep maddery orange, opening from spiral buds, passing to rich satiny, old gold veined with crimson.

Any of the above 50c each by express, collect; postpaid 60c



- Maman Cochet. Carmine-pink, double blooms of fine form and substance, creamy buff at the center. Spreading, wiry growth; free blooming and very hardy for a Tea Rose. Grows very large in favorable climates. Foliage never troubled by disease and a splendid fall bloomer.
- **Mme. Caroline Testout.** Large, globular flowers of satiny rose, shaded lighter toward the outer edge of its enormous petals; fairly fragrant. Plant strong, and a persistent bloomer. The Rose that made Portland, Oregon, famous.
- Mme. Edouard Herriott. The famous Daily Mail Rose. Winner of the \$5,000 prize at the International Horticultural Exposition held in London, England. Buds coral red shade with yellow at the base. Open flowers of medium size, when fully expanded they take on a superb coral red color.
- Miss Lo