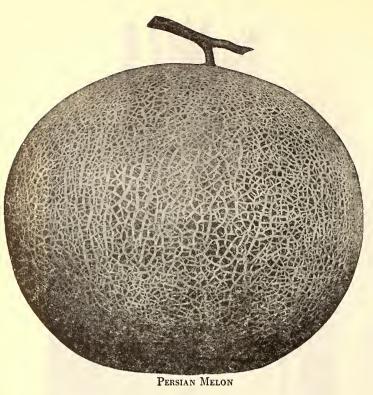

ry hardy, excellent for spring use. Oz. 20c; ¼ lb. 50c; 1 lb. \$1.50.....\$ .10
- Green Curled Scotch. The kind most commonly used; grows to a height of eighteen inches; spreads to three feet in diameter; leaves bright green and curled. Oz. 20c;
- Jersey, or Tree Kale. Of vigorous growth, grown for chickens and stock only. Oz. 20c; ¼ lb. 45c; 1 lb. \$1.25.... .10
- Thousand Headed Kale. An excellent food for poultry, an immense yielder. Crops are known to have gone as high as 60 tons of green feed per acre. Anyone having poultry

Seed should be planted in drills 3 feet apart and the plants transplanted when from 6 to 8 inches high. The plants should be set three feet apart each way.

They grow about 4 feet high with a wide spread of leaves and a single plant often weighs 30 to 40 pounds.



# **Salmon Fleshed**

**Rocky Ford No. 1025.** This is the salmon fleshed type of the old reliable Rocky Ford which has been grown more extensively than any other Canteloupe both by shippers and private gardens. The fruits are medium size closely netted with a thin though tough rind which stands long distance shipping, flesh a bright salmon, firm sweet and juicy, cavity small.

**Tip Top.** Is still the leading variety on the Los Angeles market where it has held first place and brough the grower top prices for years.

There is a reason as it is unsurpassed in eating qualities, is very juicy and sweet, flesh has that melting quality so desirable and found only in the best melons. It is an ideal melon for individual service so is a prime favorite with hotels and restaurants as well as priv