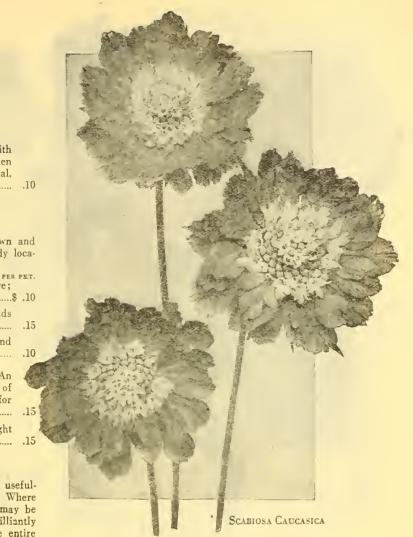

some countries the leaves are eaten in salads and, here, they are given as greens to cage birds; canaries especially relish them. The green seed pods are often used for pickling.

# Dwarf Sorts or Tom Thumb Nasturtiums

- 3432 Bronze. Deep bronze yellow.
- 3436 Empress of India. Crimson with dark foliage.
- 3437 Golden King. Rich golden yellow.
- 3438 King of Tom Thumbs. Deep rich scarlet with dark foliage.
- 3439 King Theodore. Dark maroon red, dark-leaved.
- 3441 Lady-Bird. Golden yellow marked and spotted with crimson.
- 3442 Pearl. Cream white.
- 3443 Prince Henry. Cream marked and blotched red.
- 3445 Rose. A beautiful soft rose.
- 3448 Salmon Queen or Vesuvius. Deep Salmon.
  Price: Any of the above 25c per oz.; 10c per pkt.
  Collection of one packet each of the ten sorts for 75c.



## **Giants of California Nasturtiums**

Properly supported, Nasturtiums of the giant strain quickly grow to a height of eight feet or more. They make good screens, cover lattices and fences and may be used as creepers on banks, rockwork or any unsightly bare space in the landscape.

- 3405 Butterfly. Bright yellow spotted with delicate salmon.
- 3406 Chameleon. Produces flowers of several different shades on the same plant.
- 3407 Dark Crimson. Rich red.
- 3408 Edward Otto. A unique shade of brownish lilac.
- 3411 King Theodore. Maroon red with dark purple green foliage.
- 3412 Dunnett's Orange. Bright orange yellow.
- 3413 Pearl or Moonlight. Creamy White.
- 3417 Schultzii. Large bright scarlet.
- 3418 Vesuvius. A very pleasing shade of Salmon rose.
- 3419 Yellow. Rich canary yellow.