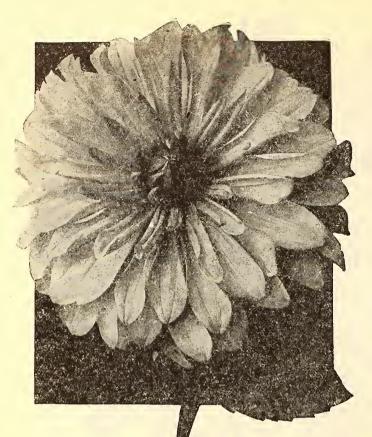

# **GERMAIN'S** Five Famous DAHLIAS

The five splendid varieties illustrated in colors on this page have been prominent in almost every Dahlia show in recent years. While of comparatively recent introduction their fame is solidly established, not only in America but abroad, for they are a feature at many of the great European exhibitions.

The flowers are absolutely perfect in form, very large, early, free flowering and of excellent keeping quality when cut for home decoration.

The bushes are well foliaged and vigorous, carrying their flowers erect on strong, straight stems and are of fine decorative effect in the garden.

Mrs. Carl Salbach (upper right). A unique lavender or mallow pink ......\$.50

Jean Chazot (Gay Paree) (center right). Orange yellow suffused with Nasturtium red. gay and colorful, a deserved-

Dr. Tevis (below). Salmon rose suffused with gold and 

Postage on each of the above 5c extra. The collection of Five Famous Dahlias complete for \$3.00-Postpaid \$3.15.

Jersey Beauty (upper left). Clear pure pink. One of the outstanding newer dahlias which has won favor the world over.....\$1.00