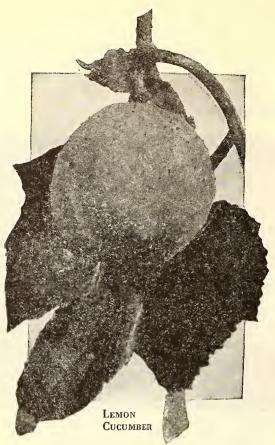

und to the stalk; price 1 pound 30 cents; 10 pounds \$2.50.

# **CORN SALAD**

#### Canonigos

#### Feldsalat

# Mache

**Culture.** This should be planted in early spring or late summer. It is a hardy plant having no enemies and only requires 60 to 65 days to mature; it, however, will not succeed in hot weather but must have cool growing weather. One ounce of seed will sow a row 30 feet long. The small leaves are served like lettuce or for garnishing dishes in the same manner as parsley or cress.

#### CHIVES

#### Cebelleto

#### Schnittlauch

#### Ciboulette

Practically all vegetable and flower plants are troubled with aphis or plant lice. Evergreen Plant Spray is a non-poisonous insecticide which is simply mixed with water and is then sprayed on the plants. For prices, see Page 115.



- Lemon. This cucumber is quite distinct from most varieties as the name indicates; it is the size and shape of a good sized lemon, color creamy white when at its best eating condition which turns yellow as it ripens. Makes a distinctive and very fine pickle when small and is the finest cucumber grown for slicing being very crisp and delicate and never turning bitter. For your own garden plant Lemon for the finest slicing cucumber you can grow. Oz.
- Early Fortune. After careful and repeated trial in our trial grounds we are convinced that Early Fortune is the best all purpose main crop cucumber on our list, equally desirable for the home garden where a good quantity, crisp and tender cucumber is wanted or for shipping to distant markets. It is about 9 inches long of uniform diameter mak