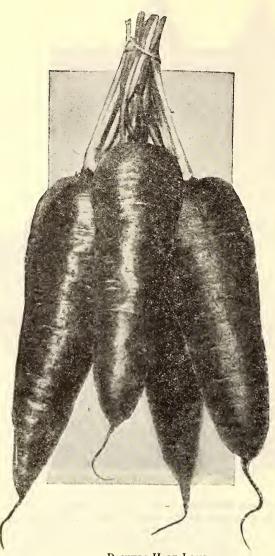

tumn Giant. A large, late sort of robust habit; heads compact, large outer leaves. Succeeds well in southern latitudes. ¼ oz. 50c; 1 oz. \$1.50; ¼ lb. \$4.00; 1 lb. \$12.00

# Chinese Cabbage

Chinese White. A valuable contribution to our list from China where it has been grown for centuries. Habit of growth like Coslettuce, seed sown in rows 30 inches apart and thinned to 12 to 15 inches in rows. Outer leaves delicate light green, inner leaves blanched to a creamy white, delicate and fine flavored either as salad or cooked like ordinary cabbage. Oz. 50c; <sup>1</sup>/<sub>4</sub> lb. \$1.65; 1 lb. \$5.00

Chinese Green. More spreading in habit than the white and is used largely for chicken feed as it produces an enormous tonnage of good green feed. Oz. 40c; 1/4 lb. \$1.35; 1 lb. \$4.00.



DANVERS HALF LONG

## **CELERIAC**

#### Note-Prices listed are postpaid.

**Culture.** It is grown in nearly the same way as common celery and like this vegetable, requires good rich, moist, mellow, and well-manured soil. It is generally sown in seed beds in February and can be planted until May. When about 4 to 6 inches high the plants should be removed from seed bed and planted 12 inches in the rows and the rows should be about 18 inches apart. Plants require no further attention than frequent watering and it is necessary to have the ground well cultivated and free from weeds.

GERMAIN'S

Los Angeles - - - - Since 1871

# CARROTS

#### Note—Prices listed are postpaid. Moehre

Carrotte

**Culture.** Sow any time in deep, loose soil, preferably sandy loam about one-half inch deep, in ro