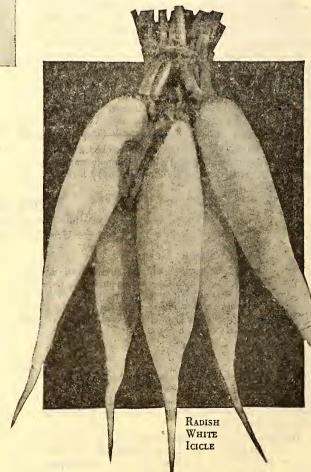

dcast, in beds four to five feet wide, with one-foot alleys between. One ounce of seed will sow about 100 feet of drill, or a bed forty square feet

Rabano

Scarlet Turnip White Tip. On account of its quick growing, fine quality and attractive color this is the leading home garden and market radish. By successive plantings you can keep your table supplied the year round. Oz. 20c; <sup>1</sup>/<sub>4</sub> lb. 45c; 1 lb. \$1.25......\$ .10

- Ey Scarlet Turnip. Early bright Scarlet, crisp and tender.
- Scarlet Globe. Globe shaped, rich bright scarlet color; is growing in popularity and promises to become a leading

Crimson Giant. Rather larger than most of the short radishes of fine quality and remains in edible condition longer than most kinds. Oz. 20c; 1/4 lb. 45c; 1 lb. \$1.25..... .10



| And S |                   |
|-------|-------------------|
|       | Radish<br>Scarlet |
| - 1   | TURNIP            |
|       | WHITE TIP         |

French Breakfast. A splendid variety for home use, oblong, bright scarlet white tip. Oz. 20c; 1/4 lb. 45c; 1 lb. \$1.25 .10

- Long Scarlet. The best of the long red radishes, very attractive color and fine quality. Oz. 20c; 1/4 lb. 45c; 1 lb. \$1.25 .10
- Icicle. The leader among the long white radishes; pure white, very crisp and brittle. Oz. 20c; 1/4 lb. 45c; 1 lb.
- .10 \$1.25 California Mammoth White. A very large white radish introduced from the "Orient." Used when a large, rather pungent variety is desired. Oz. 20c; 1/4 lb. 45c; 1 lb. \$1.25 .10
- China Rose Winter. A large rose colored variety from the Orient; very hardy and rather