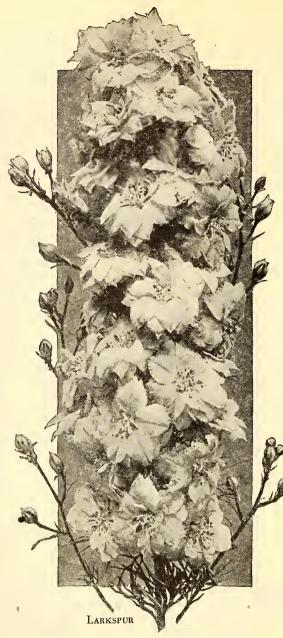

hout the following season.

#### Germain's Improved Double Varities

- 3164 Germain's Double 3171 Germain's Double Crimson. Rich deep red. White. Pure white.
- 3166 Germain's Double 3173 Germain's Double Yellow. Clear satiny Pink. Bright rose pink.
- yellow. 3167 Germain's Double Maroon. Velvety dark 3175 Germain's Mixed. All colors. maroon.

Price: Any of the above varieties 10c per pkt.

Double



Hollyhock

# Hibiscus

# (Marshmallow)

Mallow Marvels. Robust perennials, 5 to 6 feet high, 3160 bearing profusely large flowers in shades of red, rose and white. They bloom from July until October and 

# Heuchera

(Coral Bells)

- Sanguinea. Delightful low border perennial about 1 3155 ft. high producing many graceful stems of bright
- Sanguinea Finest Mixed. Similar to the above, but 3156



# Hollyhocks (Continued)

- 3178 Allegheny Mixed. Semi-double flowers, beautifully fringed. 50c per 1/4 oz.....\$ .10
- 3180 Finest Single Mixed. Large single flowers in many

# Honeysuckle, French

## (Hedysarum)

3115 Coronarium. Profuse blooming perennial about 3 fcet in height, succeeds well anywhere and is particularly valuable for seaside planting. Colors red and 

## Honesty

#### (Lunaria)

3185 Biennis. A biennial plant of the easiest culture usually re-seeding itself after a first planting. It grows 18 inches high, has purple flowers and is especially interesting when dried. The diaphanous inner linings of the seed pods, after hulls are removed, present a 

# GERMAIN'S

Los Angeles - - - - Since 1871

# Hunnemañnia

#### (Mexican or Giant Yellow Tulip Poppy)

3190 Fumariaefolia