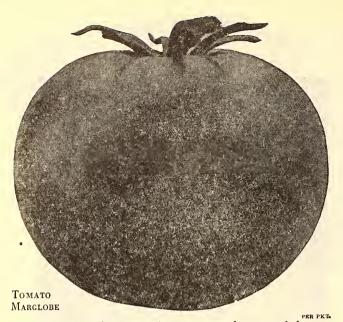

s as you need them for cooking. For winter and spring use, sow in September. One ounce of seed will sow about seventy-five feet of row.

- Giant Amsterdam or Prickly Winter. The leading variety in our spinach list being used more by canners and market growers than any other and by successive plantings your garden will produce a crop of this healthful vegetable all the year except in the mid summer. The plant is vigorous, leaves large, thick and of finest quality. Plants are very slow to go to seed giving a longer cutting season.
- Bloomsdale or Savoy-Leaved Spinach. A favorite with market gardeners. It has thick, dark green wrinkled leaves and is very hardy. The earliest variety and one of the best for autumn use. Oz. 15c; <sup>1</sup>/<sub>4</sub> lb. 20c; 1 lb. 60c...........\$ .10

75



- Beefsteak or Ponderosa. Regarded by many as the finest quality of any tomato grown. Very large, very solid and free from seeds; an attractive, pink, mild and pleasant; it is ideal for the home garden.

- Yellow Plum. Fruit plum-shaped, of clear, deep yellow color, used for preserving. Oz. 75c; <sup>1</sup>/<sub>4</sub> lb. <sup>\$2.50</sup>; 1 lb. <sup>\$7.50</sup>.10

## **New Zealand Spinach**

Quite unlike other varieties as it grows a large spreading plant with small very thick leaves. Will thrive in any kind of soil and continue in use through the hot weather.

Plant several seeds in hills 2 ft. apart each way, as seed coat is very hard, better growth is secured by soaking for 24 hours in warm water. Oz. 15c;  $\frac{1}{4}$  lb. 50c; 1 lb. 1.50... .10

## Rutabaga or Swedish Turni