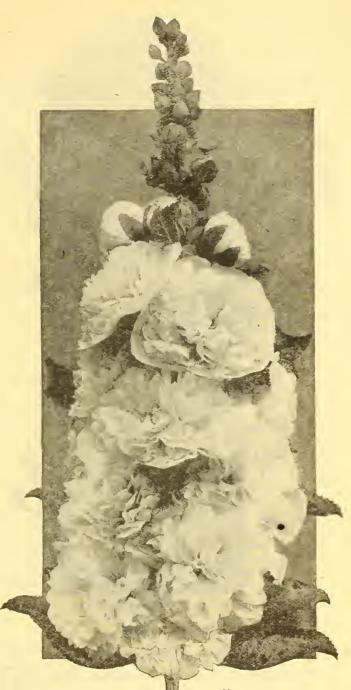

OCKS

Indispensable wherever height and color are required in the garden. The giant stalks with closely placed double, semi-double or single flowers, rise to a height of 6 or 7 feet and are strikingly effective in groups, in rows, as a background or planted among the shrubbery. Seed sown early indoors and transplanted will bloom late the same year; if sown in late summer or fall they bloom throughout the following season.

#### Germain's Improved Double Varities

- 3164 Germain's Double 3171 Germain's Double Crimson. Rich deep red. White. Pure white.
- 3166 Germain's Double 3173 Germain's Double Yellow. Clear satiny Pink. Bright rose pink.
- yellow. 3167 Germain's Double Maroon. Velvety dark 3175 Germain's Mixed. All colors. maroon.

Price: Any of the above varieties 10c per pkt.

Double



Hollyhock

# Hibiscus

# (Marshmallow)

Mallow Marvels. Robust perennials, 5 to 6 feet high, 3160 bearing profusely large flowers in shades of red, rose and white. They bloom from July until October and 

# Heuchera

(Coral Bells)

- Sanguinea. Delightful low border perennial about 1 3155 ft. high producing many graceful stems of bright
- Sanguinea Finest Mixed. Similar to the above, but 3156



# Hollyhocks (Continued)

- 3178 Allegheny Mixed. Semi-double flowers, beautifully fringed. 50c per 1/4 oz.....\$ .10
- 3180 Finest Single Mixed. Large single flowers in many

# Honeysuckle, French

## (Hedysarum)

3115 Coronarium. Profuse blooming perennial about 3 fcet in height, succeeds well anywhere and is particularly valuable for seaside planting. Colors red and 

## Honesty

#### (Lunaria