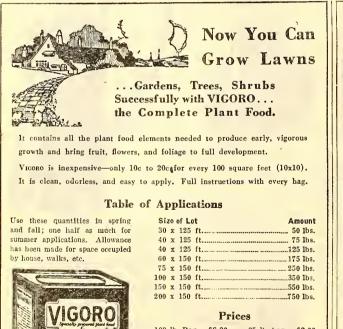

u ever grew. Plantahbs are small, clean, quickly dissolving tahlets without odor. Highly concentrated form of nitrogen, am-monia, phosphoric acid and potash in proper halance. Especially good inside where smelly fertilizer cannot he used, hut equally effective on roses and other garden flowers. garden flowers.

Everyone who tries Fulton's Plant-ahhs praises them.



#### BUDDING CLOTH

ls made to our own special formulae and is used by nurserymen everywhere for all hudding purposes. Price, ½ Sq. Yr., 45c; 1 Sq. Yd., 80e, postpaid.

used hy Asparagus growers and nursery men for shipping their products. It holds the moisture for considerable length of time. Large Bale, hurlapped, weight from 20 to 25 lbs., depending on the moisture content, \$2.50 per hale. Sent express or freight collect.



100-lb, Bag ..... \$6.00 25-lb, bag.....\$2.00 50-lb, Bag..... 3.75 5-lb. Can ..... .60





Without these germs, legumes would rob the soil for nourishmont and have a sickly growth, for few soils contain a natural supply. It is therefore necessary to "inoculate" – apply these nitrogen-gathering germs directly to the seed. All agricultural authorities advise inoculation of legumee. Every 1 hu. size can of Nitragin is packed with more than seven billion legume germe lies. Nitracin co hillion legume germs. Use Nitragin on your legume crop this year, therefore your legume crop this year, therefore maintaining and restoring your soil fer-tility. Nitragin is especially helpful to Sweet Peas and, we advise your using it when planting. It is inexpensive. The Gardon Size Nitragin which inoculate