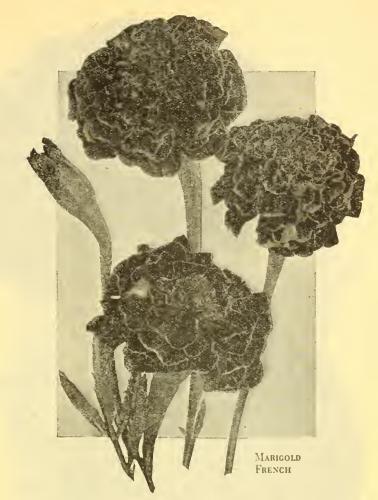

green. Ideal for edging, beading and ribbon borders......\$ .10

# Lupinus

# (Lupine)

The annual Lupines are easily grown, free flowering plants 2 to 3 feet high, useful for beds, borders and for cutting. While they seem to prefer a little shade, they are very easy to grow in any ordinary soil or situation. Sow in spring or fall preferably where they are to bloom.

| 3313 | Dark Blue.  | 3320 Choice Annual Mixed. |
|------|-------------|---------------------------|
| 3314 | Light Blue. | 35c per oz.               |
|      | U           | 0016 70                   |

- 3321
   Nanus Dwarf Blue.
   3316
   Rose.

   to 1½ ft. high.
   3312
   White.
- 3322 Polyphyllus Mixed. Effective perennials 3 ft. in height in all shades of blue, rose and white.

Price: Any of the above 10c per pkt.



# Lychnis

(Jerusalem Cross)

PER PKT.

| 3327 | Chalcedonica.     | Very br   | illiant hardy | perrenial 2 | 2 to   |
|------|-------------------|-----------|---------------|-------------|--------|
|      | 3 feet high, flow | ers vivid | scarlet       |             | \$ .10 |

# MARIGOLDS

#### (Tagetes)

The African and French Marigolds enjoy a well deserved popularity. They form excellent material for summer bedding and mixed borders and offer an endless supply of splendid cut flowers. The diversity of orange and yellow shades in which they abound permits of most effective contrasts in decoration if combined with the blues and purples of Larkspur, Cornflower, etc. Sow in early spring in a sunny exposure. While they thrive most anywhere they appear most successful in light soils.

##