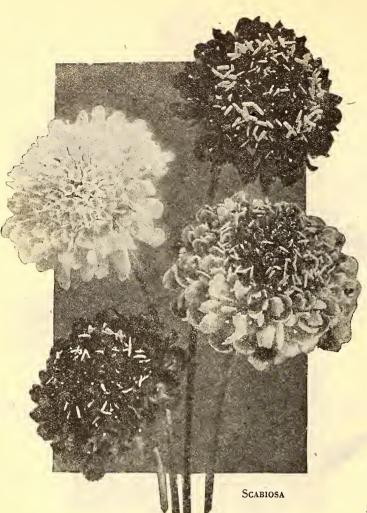

sunny location is best but succeeds also in partial shade.

|      | the most of | <i>(Scarlet Sage).</i> Bright fiery scarlet, one of effective and showy of all bedding plants. | .10  |
|------|-------------|------------------------------------------------------------------------------------------------|------|
| 3793 |             | Similar to the above but more compact and feet                                                 | °.10 |

- 3794 Patens. Navy blue. Splendid species for permanent border where heavy frost is not feared. 2<sup>1</sup>/<sub>2</sub> feet....... 25

# Santolina

# (Lavender Cotton)

3796 Chamoecyparissus. A useful low growing perennial with silvery foliage suitable for edgings and low borders, usually clipped in formal style, 1/4 oz. 45c....... .10

33

PER PET.



### Scabiosa

#### (Sweet Scabious or Mourning Bride)

Sweet Scabious also known as "pincushion flower" is a well known favorite and one of the best of the "old fashioned" flowers. In its present-day form it ranks with our most valuable garden annuals. The flowers are large, fully double, sweet scented, very freely produced and splendid for cutting. The plants attain a height of 2 to 3 feet and are easily grown in any ordinary soil. Sow in boxes and transplant or in the open in spring.

3805 Azure Fairy. Clear lavender blue. 3806 Cherry Red. Bright cerise red.

- Maroon. Velvety dark purple-red. 3812
- 3813 Bright Rose. Brilliant rose-pink.
- Snowball. Pure white. 3814
- 3820 Choice Mixed. Containing all shades.
- Price: All the above varieties, per pkt. 10c; 1/4 oz. 25c Collection: One