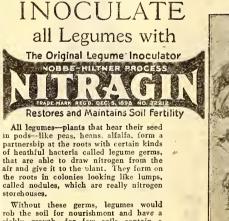

entrated form of nitrogen, am-monia, phosphoric acid and potash in proper halance. Especially good inside where smelly fertilizer cannot he used, hut equally effective on roses and other garden flowers. garden flowers.

Everyone who tries Fulton's Plant-ahhs praises them.



#### BUDDING CLOTH

ls made to our own special formulae and is used by nurserymen everywhere for all hudding purposes. Price, ½ Sq. Yr., 45c; 1 Sq. Yd., 80e, postpaid.

used hy Asparagus growers and nursery men for shipping their products. It holds the moisture for considerable length of time. Large Bale, hurlapped, weight from 20 to 25 lbs., depending on the moisture content, \$2.50 per hale. Sent express or freight collect.



100-lb, Bag ..... \$6.00 25-lb, bag.....\$2.00 50-lb, Bag..... 3.75 5-lb. Can ..... .60





Without these germs, legumes would rob the soil for nourishmont and have a sickly growth, for few soils contain a natural supply. It is therefore necessary to "inoculate" – apply these nitrogen-gathering germs directly to the seed. All agricultural authorities advise inoculation of legumee. Every 1 hu. size can of Nitragin is packed with more than seven billion legume germe lies. Nitracin co hillion legume germs. Use Nitragin on your legume crop this year, therefore your legume crop this year, therefore maintaining and restoring your soil fer-tility. Nitragin is especially helpful to Sweet Peas and, we advise your using it when planting. It is inexpensive. The Gardon Size Nitragin which inoculates from 1 oz. to 8 lhs. of Sweet Pea Seed, 25c postpaid. Other Nitragin prices:





#### FALF