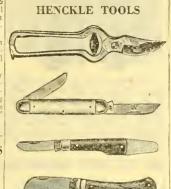

pruning shear, 8 inches long, fully polished blade and black handle. Price 95e each, post paid.



This little shear is a duplicate of the larger California pattern, has malleable handles, hardened and tempered hlades. Price 60c each, post paid.





The new improved type of grass shears, hardened, tempered hlades and locking latch. No. 90 is highly finished and handles japanned. No. 09 has semi-fin-ished, jap handles and shank. Price, No. 90, \$1.25; No, 09, \$1.00 post paid.



This Prnning Shear should he in every This Priming Shear should be in every garden. It is adaptable to all garden pruning work shruhhery, vines and small branches. The cutting edge of blade is  $34_4^{-1}$  long. Length over all,  $16_4^{-2}$ . It's a Disston. Price \$2.20 postpaid. garden. 314" long. a Disston.



The world's famons line of pruning shears and knives. All Henckle cutlery bears the trade mark "The Twins." The tools are made of the very hest material, tempered and hardened hy the most ex-perienced workmen and are guaranteed to he free from any imperfection. Pro-fessional gardeners all over the world use Henckle tools.

| C 11 | CHURN | C 1001 | 2.*     |       |      |      |
|------|-------|--------|---------|-------|------|------|
| No.  | 190-  | -71/2" | Shear   |       |      | 3.00 |
|      |       |        | Shear   |       |      |      |
| No.  | 210-  | 91/2"  | Shear   |       |      | 3.50 |
| No.  | 727.V | V-Co   | mhinati | on Br | ddin | g    |
|      |       | and    | Graftin | g Kn  | ife  | 2.00 |
| No.  | 755-B | -Bud   | lding K | nife  |      | 2.00 |
| No.  |