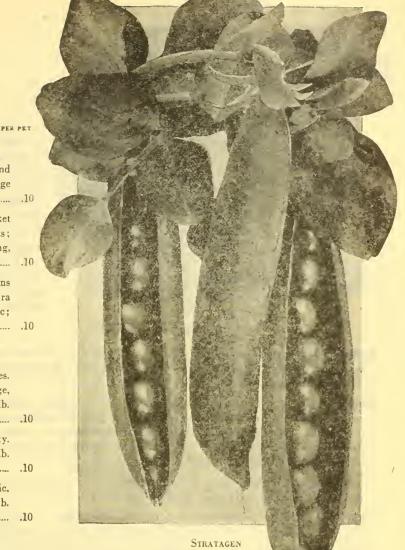

Excessive moisture will rot the seed, so do not irrigate after seed is planted until the plants are well out of the ground; this is an important point. Cultivate after each irrigation. Usual planting is at rate of 60 pounds per acre.

## **Early Varieties**

PER PKT.



## **Protect Plants for Profit**

Germaco Hotkaps can make you *extra* dollars this season. They protect plants from *frost*, wind, rain, insects and ground crusting. Thus they produce hardier, *quicker* crops. You get higher prices!

HUNDRED FOLD

## SEEDS California's Best

## PEAS

## **Mid Season Varieties**

- Stratagem. The standard late variety for market gardens and shippers. Vines semi-dwarf, very heavy, yielding extra large pods of finest quality peas. ½ lb. 20c; l lb. 35c; 10 lbs. \$3.00....

### Late Varieties





## Nitragin

We recommend that you inoculate your Pea Seed with Nitragin. Each can of Nitragin contains a vast number of legume germs. These helpful bacteria are able to draw nitrogen from the air and give it to the plant. They form nodules on the roots of the plants which are really nitrogen storehouses. In using Nitragin, your plants do not rob the soil of nitrogen but take the nitrogen from the air, thus maintaining and restoring the soil fertility.

The cos of Nitragin is almost negligible. The  $\frac{1}{4}$  Bu. Size, which will inoculate 15 lbs. of Peas, 40c; the  $\frac{1}{2}$  Bu. Size, inoculates 30 lbs. of Peas, 60c; the 1 Bu. Size (inoculates 60 lbs. of Peas), \$1.00; the 5 Bu. Size (inoculates 300 lbs. of Peas), \$4.75, the above prices being postpaid. When ordering Nitrag