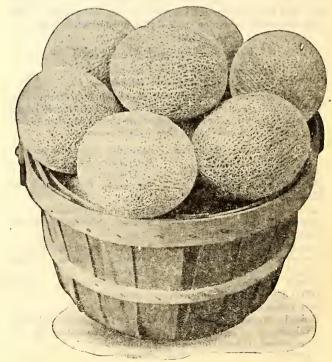

d and see that it is thoroughly pulverized. Third, prepare furrows 6 to 8 inches in depth and 5 to 7 feet apart according to space you can spare. Fourth, plant the seed in the furrows about 6 feet apart, covering the seed not more than 1 inch deep and as the plant grows, gradually fill up the furrow with soil until level with surface.

Do not irrigate close to the plant as it will cause dampening off and other diseases. The roots of the plant being as long as the vine, close up irrigation is not necessary and in cultivating see that these roots are not disturbed as it would ruin the plant. Practice frequent shollow cultivation. Plant 8 seeds to the hill and when thoroughly established pull out all but three. Two to three pounds of seed is used to an acre.

#### **Green Fleshed**

PER PKT



ROCKY FORD NO. 1025

California's Best

SEEDS

# Honey Dews and Casabas

Honey Dew. A medium size round melon of a dull creamy white color, flesh green, quite distinct and very delicious flavor. The rind is tough without netting, and ships well to distant markets. Oz. 25c; 1/4 lb. 70c; 1 lb. \$2.00 ..... \$ .10

Golden Honey Dew. In outward appearance like the Honey Dew, but has Salmon colored flesh and a delicious flavor. Oz. 25c; 1/4 lb. 75c; 1 lb. \$2.25.....

Golden Beauty. This superior variety is rightly named, is of a true golden color and by far the most attractive of the Casabas. The outer skin is tough, allowing long distance shipping. In shape almost a globe with wrinkles or furrows running irregularly the length of it. Flesh very thick, juicy and sweet. The most profitable of