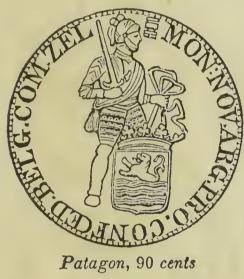

Two livres. 34 cents

One drachmi, 15 cts.

Silver lion, \$1,20

Half drachmi, 8 cents

f cent

Five drachmi, 80 cents

10 kreutzers, 7 cts 10 kreutzers, 7 cts

10 cents (12 grotes) 10 cents