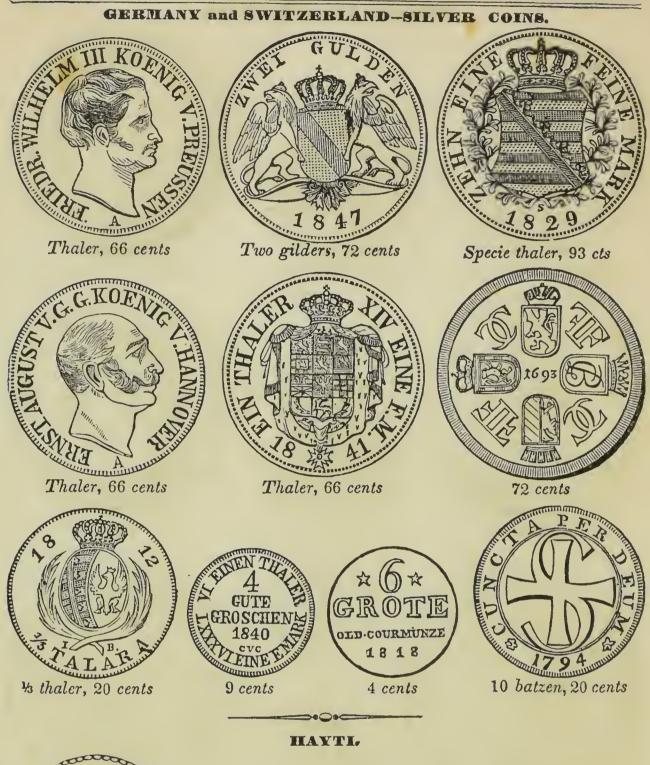

#### GERMANY SILVER COINS.

( Utur) M

1808

6 kreutzers, 2 cts

1 lira, 4 cents

Crown dollar, \$1,02

Species thaler, 93 cts

EIN KRONEN THALER

1818

Quarter rix dollar, 25 cents

MARK HARK +1813+ 1.0446 T.0446 T.046 T.046

ts Species thaler, 93 cts

Rix dollar, 93 cents

Third thaler, 20 cents

6th thaler, 10 cents

Thaler, 66 cents

Rix dollar, 93 cts.

Rix dollar, 93 cts

EINE FEINE

WESTP

GERMANY-SILVER COINS. UST:RE ER RONEN 190 E Two-third piece, 44 cents Thaler, 66 cents 30 Stivers, 60 cents Contraction of the second 0000000000 E FEINA manganana a source THALER 1835 VES SIL **ED** O Thaler, 66 cents One-third piece, 30 cents Gilder, 36 cents 010 Gulden 839  $\mathbf{25}$ LED 6th thaler, 9 cts Ten stivers, 18 cents 25 centime, 8 cts Gilder, 36 cents Thinking and the 8 1/2 SCHILLING EINEN SCHLESWHOLS **THALE** COURANT 1829 1796. Ò M.T. 20 kreutzers, 15 cts 21 schillings, 4 cts 6th thaler, 10 cts Ten stivers, 18 cts. 8 8 SCHIL 1+C1 ING 6) + 18 ALLZ EINEN THALER \$ 1781 ¢ -TVWJ GR LNAA 12th thaler, 5 cts 8 schillings. 12 ets 6th thaler. 10 cts 20 kreutzers 15 cts

Three gilders, \$1,08

Half gilder 18 cents

Two Gilders. 72

36

Two gilders, 72 cents

Thaler, 66 cents

Third thater. 20 cents

Gilder, 36 cts.

20 kreutzers, 15 cts

Half thaler, 33 cents

Two-third piece, 44 cents

12th thaler, 4 cts.

6th thaler, 10 cts.

Cth thaler, 10 cts

6th thaler, 10 cts.

8 cents

20 kreutzers, 15 cts.

20 kreutzers, 15 cts

Double thaler, \$1,32 t the state

FRI

AUL

Gulden 36 cents

21 gilders, 90 cents

20 kreutzers, 15 cents

Two-third piece, 44 cents

Crown thaler, \$1,02

CD 0

Rix dollar, 93 cts

30 kreutzers, 23 cents

10 centimes, 4 cents

Rir dollar, 93 cts

Six grotes, 5 cent

Rix dollar, 93 cts

Rix dollar, 93 cts

Old crown, 93 cents

These coms, when genuirs are of very poor silver; but the most f them are spurious

same as above

same as above

same as above

Two-third thaler, 44 cents

Third thaler, 20 cts

Half florin, 20 cts

Double thaler, \$1,32

In Internet

Six marks, 93 cents.

Crown thaler, \$1,02

Half florin, 20

Specie Rix dollar. \$1

s Specie thaler, 93 cts

Double florin, 80 cents

Thaler, 66 cents

Half rix dollar, 40 cents

20 Schillings, 12 cents

Gilder 36 cents

Two-third thaler, 44 cents

Thaler, 66 cents

Thaler, 66 cents

Half rix dollar, 40 cents

- 10 batzen, 20 cents
- 5 centimes, 2 cts
- Three batzen 5 cents

10 batzen, 20 cents

**45** 

DENMARK, SWEDEN and RUSSIA-SILVER COINS.

A Jewish coin, 15 cts

16 skillings 10 cts