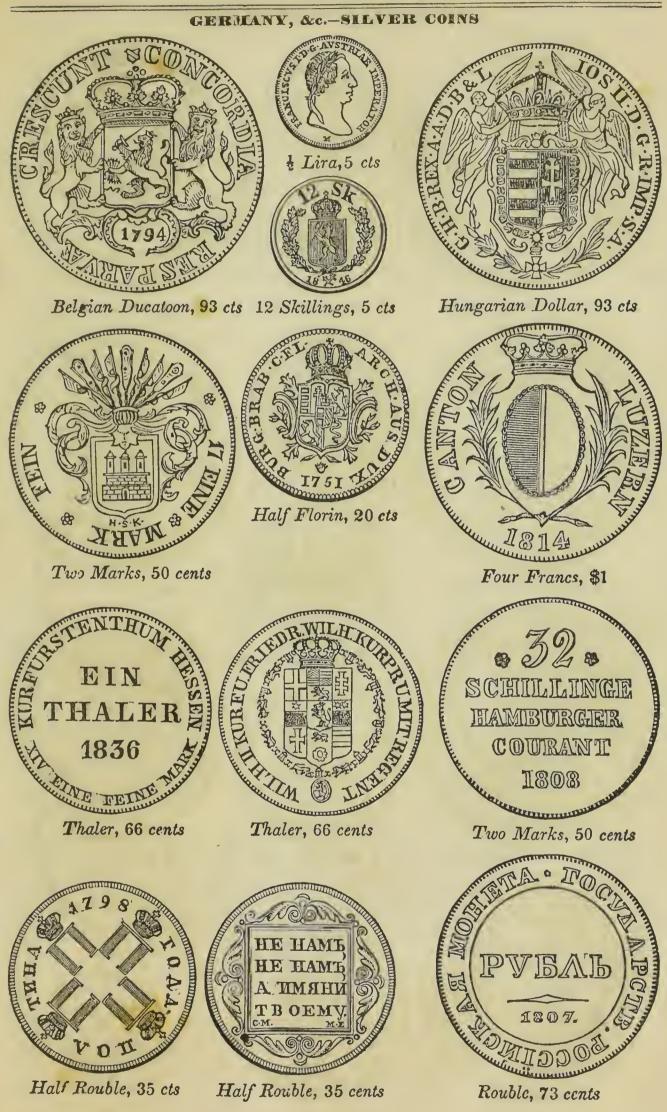

## RULES TO BE OBSERVED IN USING THIS COIN CHART.

Those Coins used in Commerce: such as Sovereigns, 20 Franc Pieces, X Thalers, Spanish and Patriot Doubloons and Dollars, &c., will of course fluctuate, with the difference between demand and supply. Their quotation in this book can only correspond with their value in trade, and what they are actually worth in passing from hand to hand.

Other pieces there are among the Silver Coins, (indicated by an asterisk \*,) which in many cases fall short in weight or fineness, and are not worth what the full weight and standard pieces are. These we have quoted low, to meet the value of the depreciated pieces.