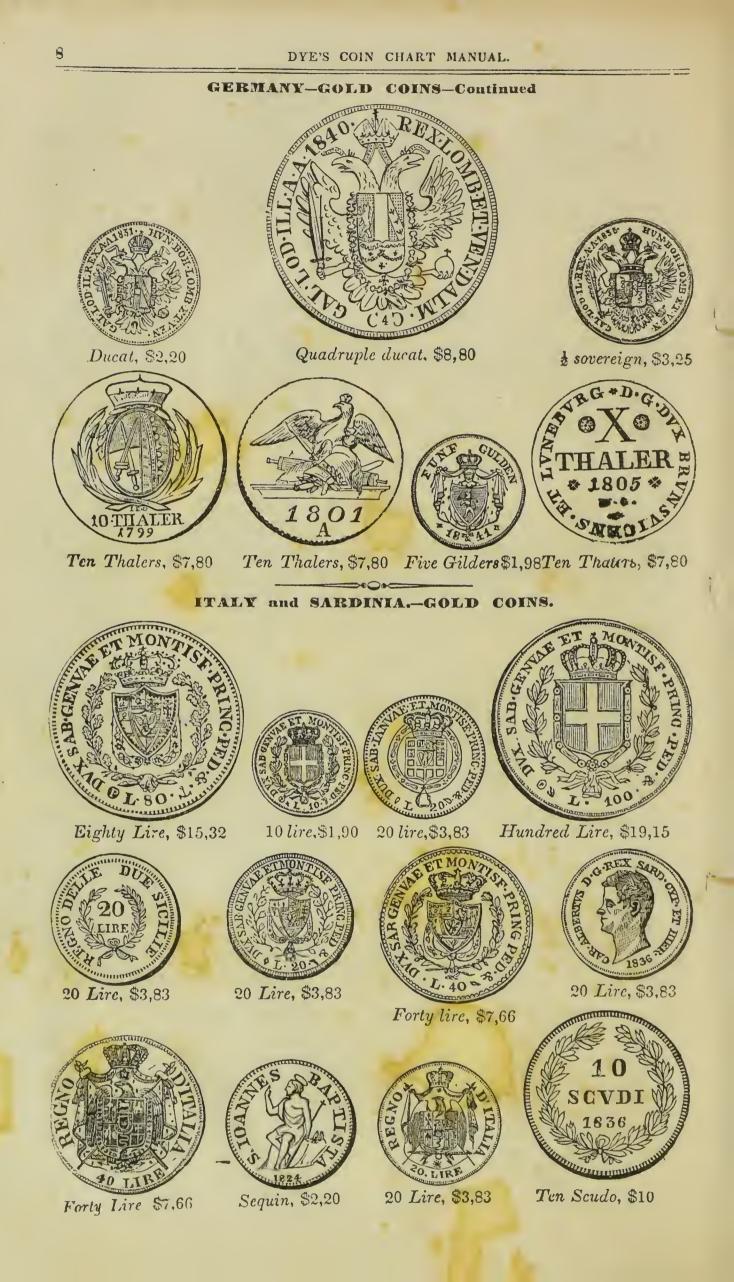

Office

DS, M. D., GEO. FRIES, M. D.

3d St., bet. Walnut & Vine Sts.

NOTE.—It is not uncommon for Doubloons and parts of Doubloons to be light— Doubloons should be as heavy as American dollars. An act of Congress, March 3, 1843. legalized this kind of gold at 89 cents 9 mills per dwt. When light its true value may be got at by weighing it with American silver, allowing 77 cents for the weight of a five cent piece. Portugal and Brazil pieces can be tested by allowing 80 cents for the weight of a five cent piece.