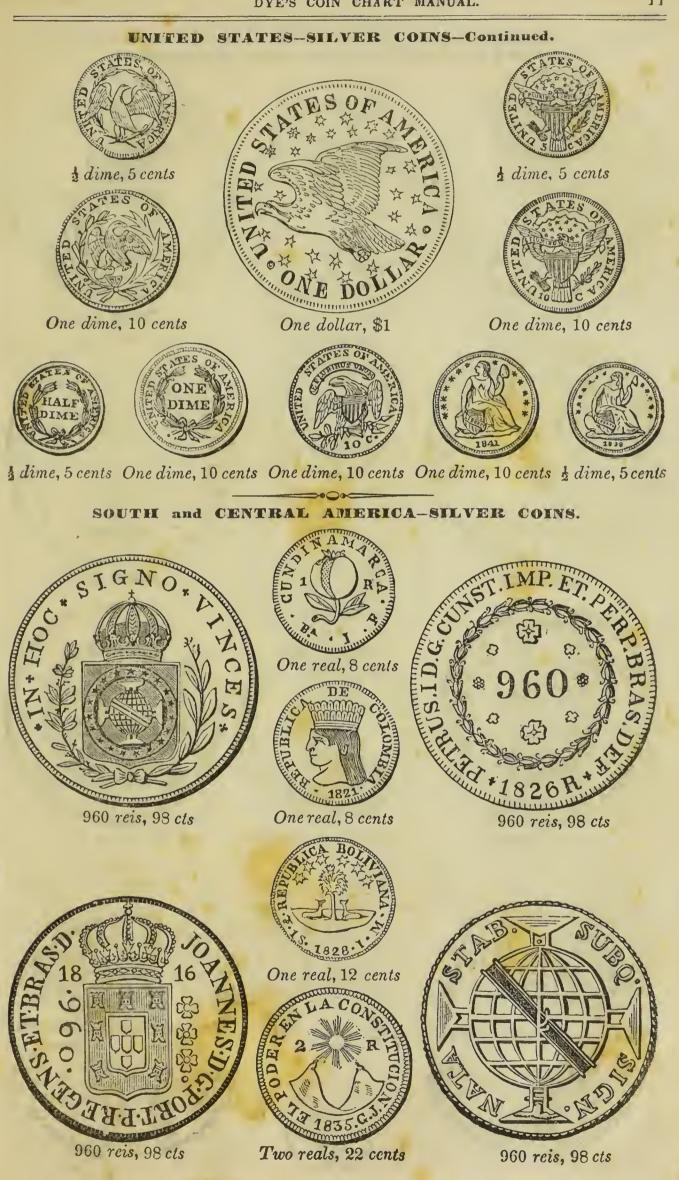

## RULES TO BE OBSERVED IN USING THIS COIN CHART.

Those Coins used in Commerce: such as Sovereigns, 20 Franc Pieces, X Thalers, Spanish and Patriot Doubloons and Dollars, &c., will of course fluctuate, with the difference between demand and supply. Their quotation in this book can only correspond with their value in trade, and what they are actually worth in passing from hand to hand.

Other pieces there are among the Silver Coins, (indicated by an asterisk \*,) which in many cases fall short in weight or fineness, and are not worth what the full weight and standard pieces are. These we have quoted low, to meet the value of the depreciated pieces.