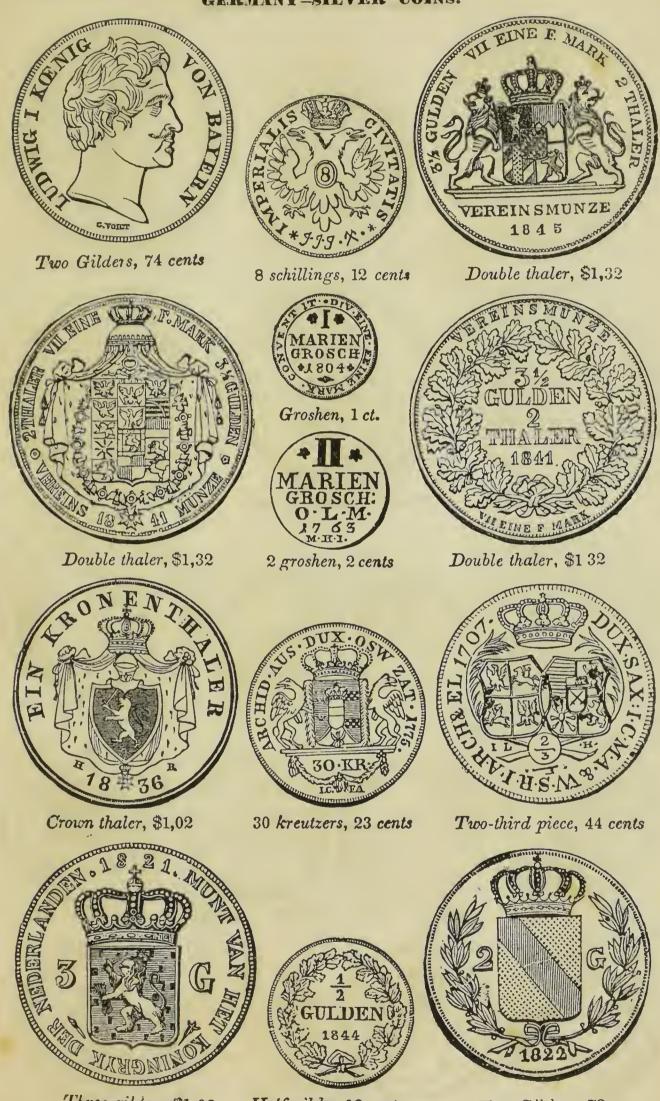

#### GERMANY SILVER COINS.

( Utur) M

1808

6 kreutzers, 2 cts

1 lira, 4 cents

Crown dollar, \$1,02

Species thaler, 93 cts

EIN KRONEN THALER

1818

Quarter rix dollar, 25 cents

MARK HARK +1813+ 1.0446 T.0446 T.046 T.046

ts Species thaler, 93 cts

Rix dollar, 93 cents

Third thaler, 20 cents

6th thaler, 10 cents

Thaler, 66 cents

Rix dollar, 93 cts.

Rix dollar, 93 cts

EINE FEINE

WESTP

GERMANY-SILVER COINS. UST:RE ER RONEN 190 E Two-third piece, 44 cents Thaler, 66 cents 30 Stivers, 60 cents Contraction of the second 0000000000 E FEINA manganana a source THALER 1835 VES SIL **ED** O Thaler, 66 cents One-third piece, 30 cents Gilder, 36 cents 010 Gulden 839  $\mathbf{25}$ LED 6th thaler, 9 cts Ten stivers, 18 cents 25 centime, 8 cts Gilder, 36 cents Thinking and the 8 1/2 SCHILLING EINEN SCHLESWHOLS **THALE** COURANT 1829 1796. Ò M.T. 20 kreutzers, 15 cts 21 schillings, 4 cts 6th thaler, 10 cts Ten stivers, 18 cts. 8 8 SCHIL 1+C1 ING 6) + 18 ALLZ EINEN THALER \$ 1781 ¢ -TVWJ GR LNAA 12th thaler, 5 cts 8 schillings. 12 ets 6th thaler. 10 cts 20 kreutzers 15 cts

Three gilders, \$1,08

Half gilder 18 cents

Two Gilders. 72

36

Two gilders, 72 cents

Thaler, 66 cents

Third thater. 20 cents

Gilder, 36 cts.

20 kreutzers, 15 cts

Half thaler, 33 cents

Two-third piece, 44 cents

12th thaler, 4 cts.

6th thaler, 10 cts.

Cth thaler, 10 cts

6th thaler, 10 cts.

8 cents

20 kreutzers, 15 cts.

20 kreutzers, 15 cts

Double thaler, \$1,32 t the state

FRI

AUL

Gulden 36 cents

21 gilders, 90 cents

20 kreutzers, 15 cents

Two-third piece, 44 cents

Crown thaler, \$1,02

CD 0

Rix dollar, 93 cts

30 kreutzers, 23 cents

10 centimes, 4 cents

Rir dollar, 93 cts

Six grotes, 5 cent

Rix dollar, 93 cts

Rix dollar, 93 cts

Old crown, 93 cents

These coms, when genuirs are of very poor silver; but the most f them are spurious

same as above

same as above

same as above

Two-third thaler, 44 cents

Third thaler, 20 cts

Half florin, 20 cts

Double thaler, \$1,32

In Internet

Six marks, 93 cents.

Crown thaler, \$1,02

Half florin, 20

Specie Rix dollar. \$1

s Specie thaler, 93 cts

Double florin, 80 cents

Thaler, 66 cents

Half rix dollar, 40 cents

20 Schillings, 12 cents

Gilder 36 cents

Two-third thaler, 44 cents

Thaler, 66 cents

Thaler, 66 cents

Half rix dollar, 40 cents

- 10 batzen, 20 cents
- 5 centimes, 2 cts
- Three batzen 5 cents

10 batzen, 20 cents

**45** 

DENMARK, SWEDEN and RUSSIA-SILVER COINS.

A Jewish coin, 15 cts

16 skillings 10 cts