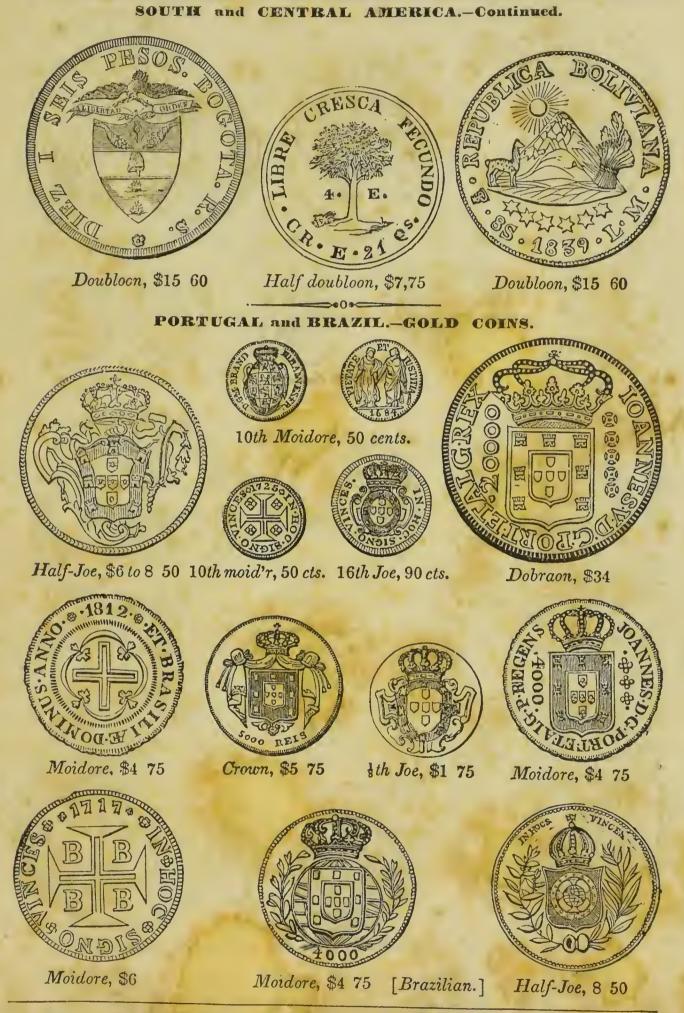

Office

DS, M. D., GEO. FRIES, M. D.

3d St., bet. Walnut & Vine Sts.

NOTE.—It is not uncommon for Doubloons and parts of Doubloons to be light— Doubloons should be as heavy as American dollars. An act of Congress, March 3, 1843. legalized this kind of gold at 89 cents 9 mills per dwt. When light its true value may be got at by weighing it with American silver, allowing 77 cents for the weight of a five cent piece. Portugal and Brazil pieces can be tested by allowing 80 cents for the weight of a five cent piece.