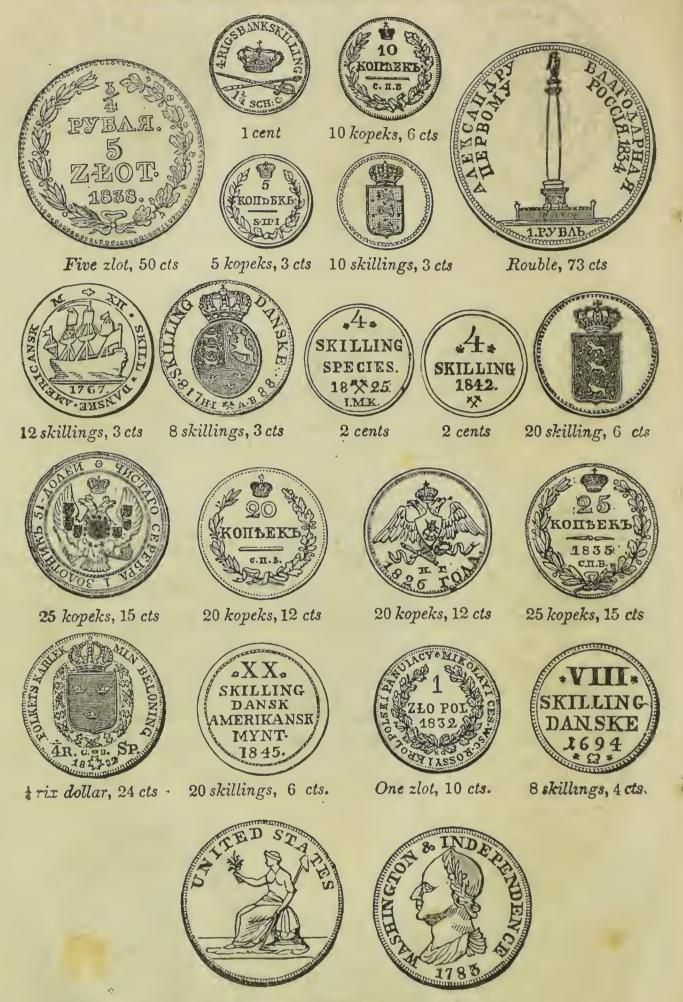

Thaler, 66 cents

Half rix dollar, 40 cents

- 10 batzen, 20 cents
- 5 centimes, 2 cts
- Three batzen 5 cents

10 batzen, 20 cents

**45** 

DENMARK, SWEDEN and RUSSIA-SILVER COINS.

A Jewish coin, 15 cts

16 skillings 10 cts

Two-third rix dollar, 62 cts

6 cents

1 cent

Rouble, 73 cents

Rouble, 73 cents

Rouble, 73 cents

Rouble, 73 cents

10 kopeles, 5 cents

Ten z'nt, \$1,07

SWEEDEN, DENMARK and EUSSIA-SILVER COINS.

[One cent, of Washington's time.]

**49** 

Dollar, 90 cts