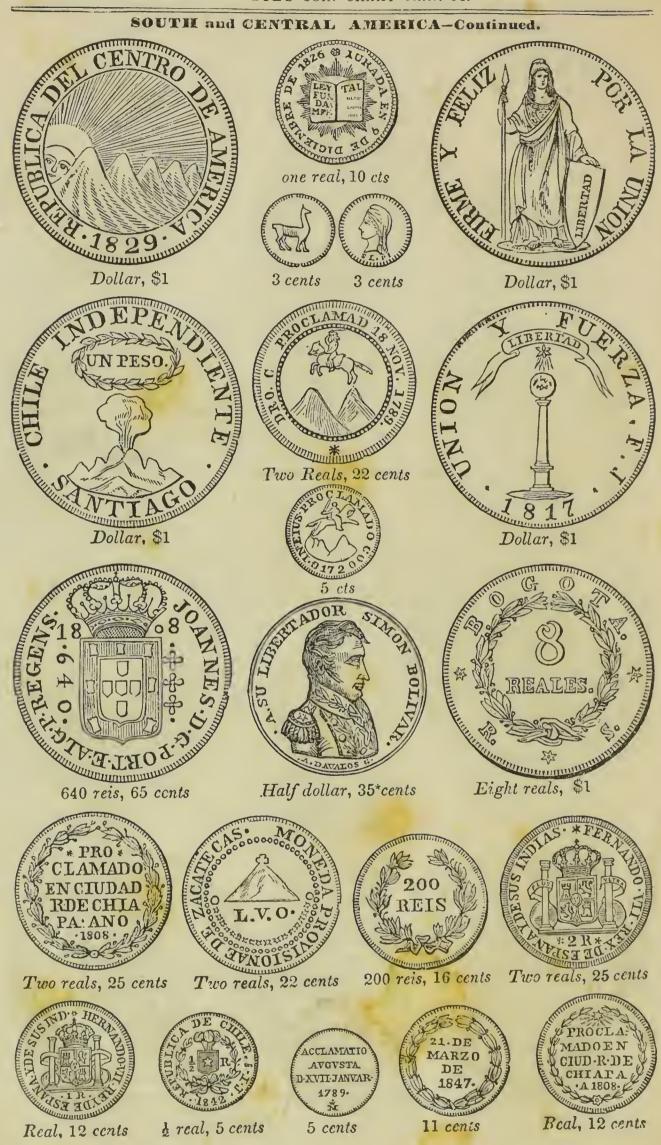

960 reis, \$1

100 reis, 8 cents

COINS

Continued.

One dollar, \$1

VER

Head pistareen, 18 cents

One dollar, \$1

Pistareen, 16 cents

′d ⊗

One dollar, \$1

Quarter dollar, 25 cents

paramentation of

Quarter dollar, 25 conts

One dollar, \$1

Half dollar, 40 cents Five pecetas, 90 cents One peceta, 16 cent Many of the Spanish sand dollars are worth only 75 or 80 cents on the dollar.