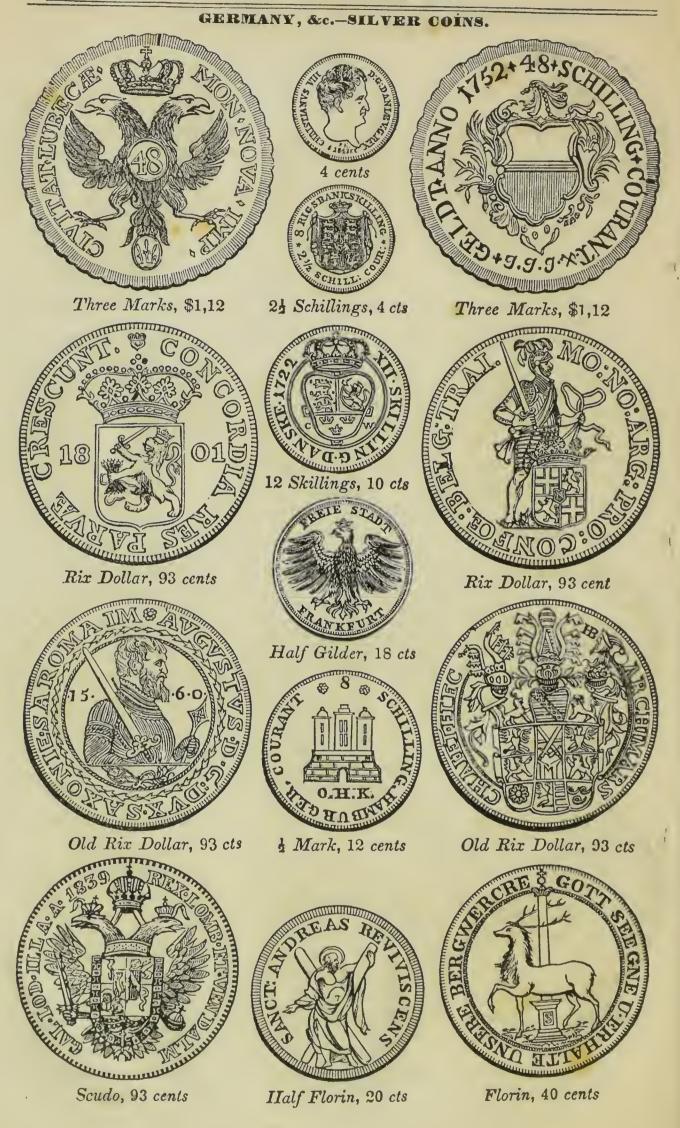

## RULES TO BE OBSERVED IN USING THIS COIN CHART.

Those Coins used in Commerce: such as Sovereigns, 20 Franc Pieces, X Thalers, Spanish and Patriot Doubloons and Dollars, &c., will of course fluctuate, with the difference between demand and supply. Their quotation in this book can only correspond with their value in trade, and what they are actually worth in passing from hand to hand.

Other pieces there are among the Silver Coins, (indicated by an asterisk \*,) which in many cases fall short in weight or fineness, and are not worth what the full weight and standard pieces are. These we have quoted low, to meet the value of the depreciated pieces.