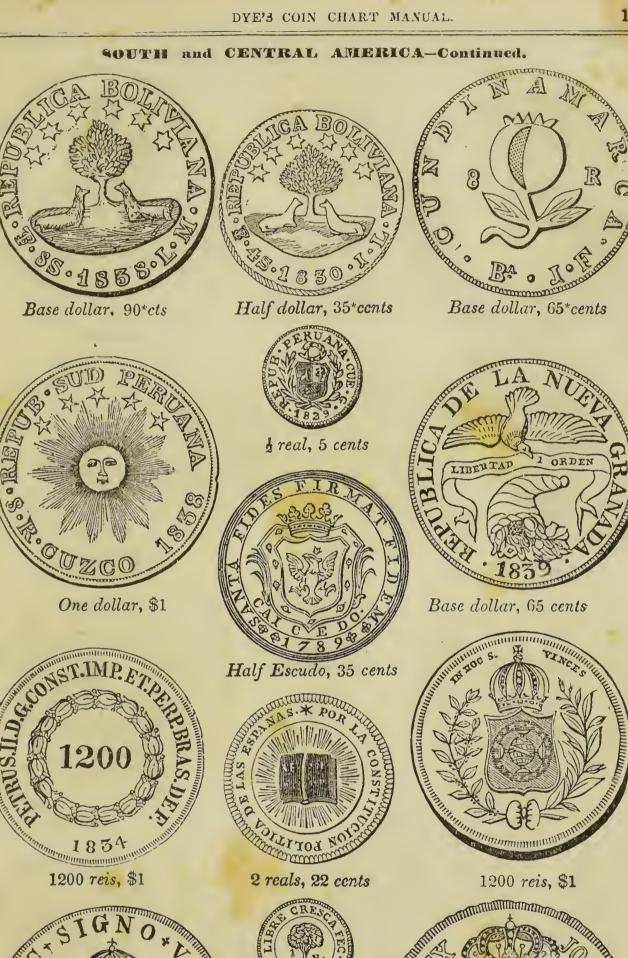

960 reis, \$1

100 reis, 8 cents

COINS

Continued.

One dollar, \$1

VER

Head pistareen, 18 cents

One dollar, \$1

Pistareen, 16 cents

′d ⊗

One dollar, \$1

Quarter dollar, 25 cents

paramentation of

Quarter dollar, 25 conts

One dollar, \$1

Half dollar, 40 cents Five pecetas, 90 cents One peceta, 16 cent Many of the Spanish sand dollars are worth only 75 or 80 cents on the dollar.