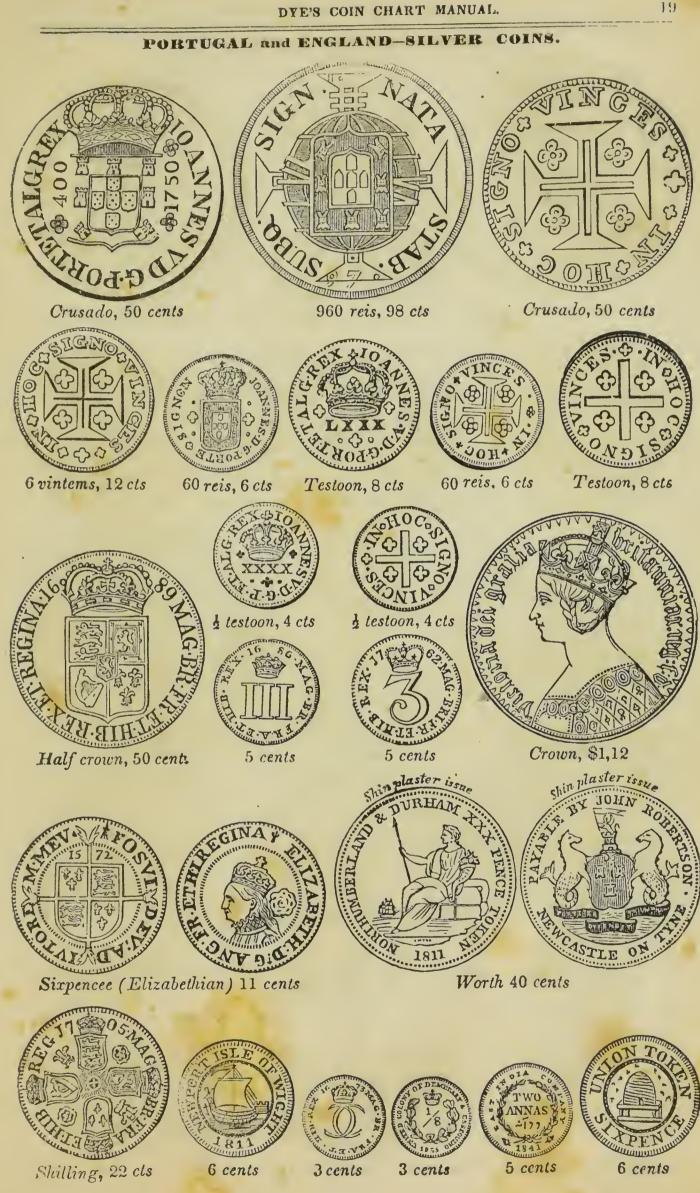

960 reis, \$1

100 reis, 8 cents

COINS

Continued.

One dollar, \$1

VER

Head pistareen, 18 cents

One dollar, \$1

Pistareen, 16 cents

′d ⊗

One dollar, \$1

Quarter dollar, 25 cents

paramentation of

Quarter dollar, 25 conts

One dollar, \$1

Half dollar, 40 cents Five pecetas, 90 cents One peceta, 16 cent Many of the Spanish sand dollars are worth only 75 or 80 cents on the dollar.

ENGLAND-SILVER COINS-Continued.

Old half crown, 56 cents

Half crown, 56 cents

Old half crown, 56 cents

Half crown, 56 cents

50 cents

Half crown, 56 cents

Half crown, 50 cents