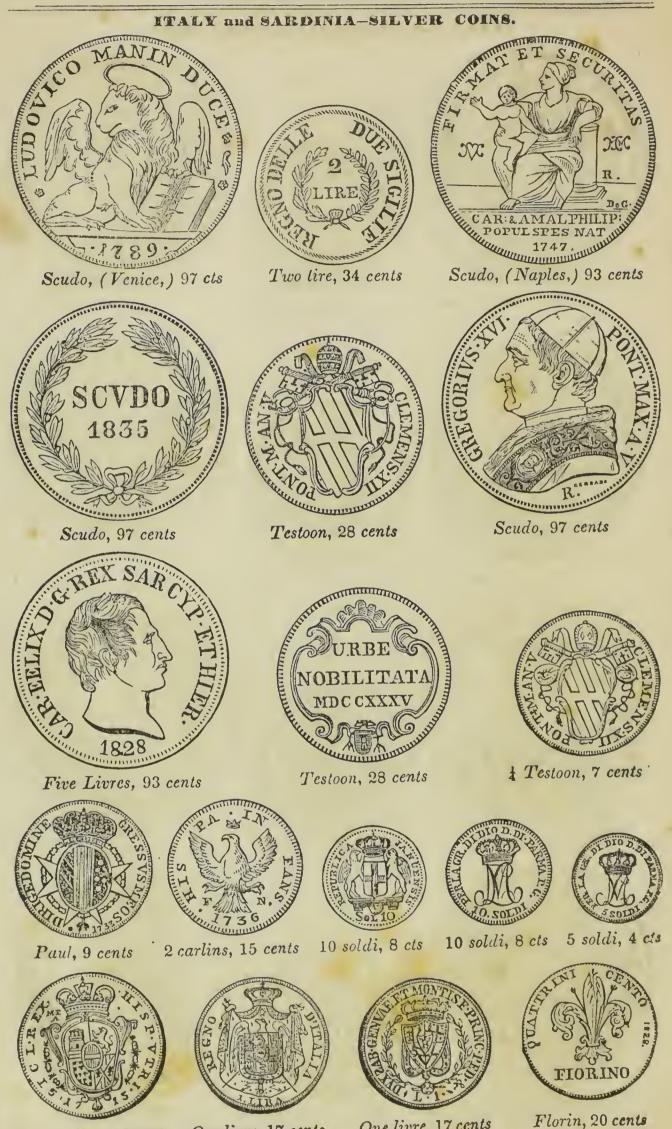

Testoon, 28 cents

Scudo, 93 cts

Two carlins, 15 cents

One livre, 17 cents

One livre, 17 cents

ITALY and SARDINIA-SILVER COINS.

Five livres, 93 cents

Two livres, 34 cents

Five livres, 93 cents

Half scudo, 46 cents

Half scudo, 46 cents

Five livres, 93 cents

Five francs, 93 cents 5th of a scudo of Lucca, 17 cts.

Five francs, 93 cents

Scudo, 86 cents

5th of a scudo of Lucca, 17 cts.

### Scudo, 93 cts

ITALY and SARDINIA-SILVER COINS.

Scudo, 93 cents

One carlin, 7 cents

Crown, 97 cents

Half scudo, 40 cents

Half scudo, 30 cents

Five Paolo, 45 cents