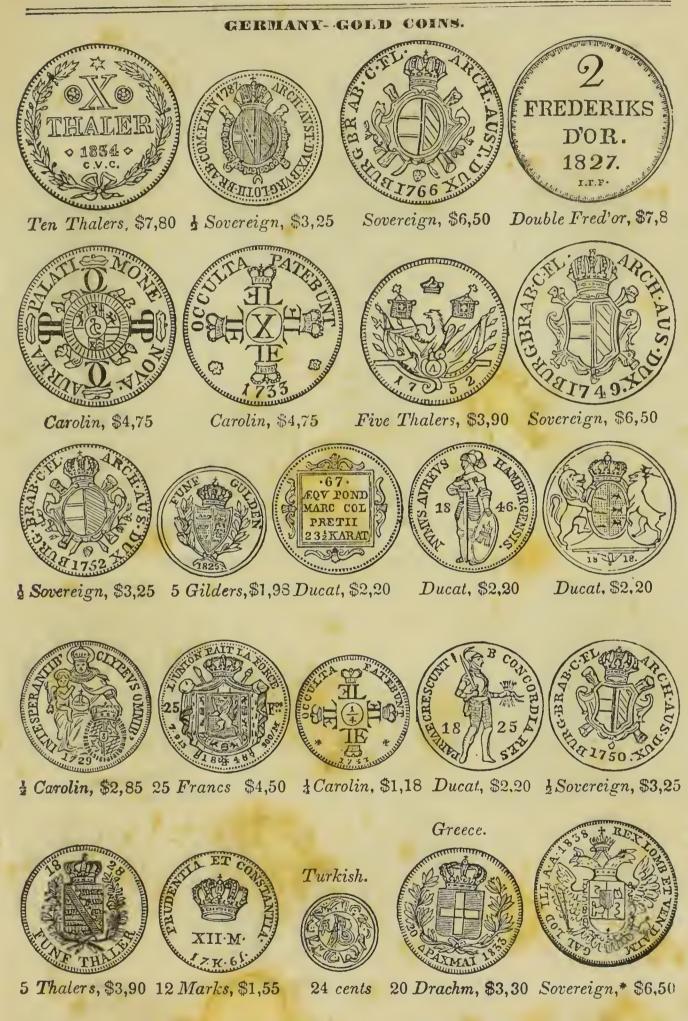

ENGLAND\_GOLD COINS.

5 Gilders, \$1,98

-

10 Gilders, 3,98 5Rubles, 3,90 (Russia) & Imperial, 3.90

\* The Double Ducat, (value \$4,40,) so closely resembles the Sovereign, as to be distinguished only by its weight, being a thinner piece. The foreign gold circulating in this country, will average 1 to 2 per cent less than

The foreign gold circulating in this country, will average 1 to 2 per cent less than the standard; we have therefore made our quotations to correspond with the weight of each piece.