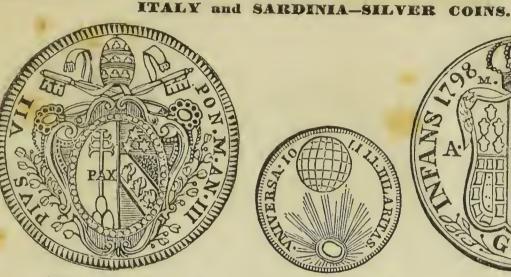

Testoon, 28 cents

Scudo, 93 cts

Two carlins, 15 cents

One livre, 17 cents

One livre, 17 cents

ITALY and SARDINIA-SILVER COINS.

Five livres, 93 cents

Two livres, 34 cents

Five livres, 93 cents

Half scudo, 46 cents

Half scudo, 46 cents

Five livres, 93 cents

Five francs, 93 cents 5th of a scudo of Lucca, 17 cts.

Five francs, 93 cents

Scudo, 86 cents

5th of a scudo of Lucca, 17 cts.

### Scudo, 93 cts

ITALY and SARDINIA-SILVER COINS.

Scudo, 93 cents

One carlin, 7 cents

Crown, 97 cents

Half scudo, 40 cents

Half scudo, 30 cents

Five Paolo, 45 cents