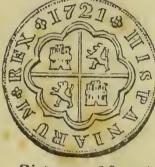

### GOLD COIN TABLE,

### GIVING THE STANDARD WEIGHT, FINENESS, AND VALUE PER PENNYWEIGHT AND GRAIN.

|                                                                              |        |                                    |                                 |                      |                                                       |               |          |               |                                                                          |                |                   | C 1                      |                      |                  |             |                              |
|------------------------------------------------------------------------------|--------|------------------------------------|---------------------------------|----------------------|-------------------------------------------------------|---------------|----------|---------------|--------------------------------------------------------------------------|----------------|-------------------|--------------------------|----------------------|------------------|-------------|------------------------------|
|                                                                              | wei    | ght                                | fin'ness val pr d               |                      |                                                       | t val pr gr   |          |               | $\langle$                                                                | weight         |                   | in ness                  | val pr dwt           |                  |             | prgt                         |
| Argentine Republic<br>Doubloons, 1828-32<br>"1813-32                         | 17     | grs<br>10<br>7                     | 815<br>868                      | cts<br>83<br>89      | $\begin{array}{c} \text{mills} \\ 5 \\ 0 \end{array}$ | cts<br>3<br>3 | 4.       | 8             | Netherlands.<br>Dacat<br>Ten Guilders                                    | dwt<br>2<br>4  | grs<br>5½<br>7½   | 980<br>899               | cts<br>100<br>91     | mills<br>3<br>9  | 4           | in h<br>1. 8<br>8. 3         |
| Austria.<br>Ducat<br>Sovereign                                               | 2<br>7 | 5½<br>2                            | 985<br>917                      | 100<br>93            | 8                                                     | 43            | 2.<br>9. |               | Portugal.<br>The gold coins of<br>this country vary<br>from 8 to 10 cts. |                |                   |                          |                      |                  | ×           |                              |
| Baden.<br>Ten guilders                                                       | 4      | 91/2                               | 900                             | 91                   | 9                                                     | 3             | 8.       | 3             | We have taken<br>the lowest stand-                                       |                |                   |                          |                      |                  |             |                              |
| Belgium.<br>Sovereign<br>Twenty Francs                                       |        | 2<br>3½                            | 917<br>895                      | 93<br>91             | 8<br>6                                                | 3<br>3        | 9.<br>8. | 1 0 2 0       | ) ard<br>Moidore<br>Half Joe                                             | 6<br>9         | $\frac{21}{3}$    | 908<br>914               | 92<br>93             | 9<br>6           |             | 8.7<br>9.1                   |
| Brunswick.<br>Ten Thalers, 1745.<br>"1813-19                                 | 8      | 10<br>$12\frac{1}{2}$              | 898<br>896                      | 91<br>91             | 9<br>6                                                | 3<br>3        |          | 302           | <i>Prussia.</i><br>Frederickd'or.,<br>Ducat                              | 42             |                   | 901<br>979               | 92<br>100            | 43               | 3<br>4      | 8.5<br>1:8                   |
| Denmark.<br>Species Ducat<br>D'ble Fredrickd'or.                             |        | $5\frac{5}{2}$<br>$12\frac{1}{2}$  |                                 | 101<br>91            | 0<br>6                                                | 43            | 2.       | $\frac{1}{2}$ | <i>Rome.</i><br>Sequin<br>Ten Scudi                                      | 2<br>11        | 4½<br>3½          | 996<br>900               | 102<br>91            | 09               | ž           | 2.5<br>8.3                   |
| England.<br>Guinea, 1719<br>" 1785-1809<br>Sovereign, 1817-20.<br>" 1838-48. | 5      | 7<br>8<br>2½<br>3¼                 | 914<br>915<br>915<br>915<br>915 | 93<br>93<br>93<br>93 | 6<br>6<br>6                                           | 3333          |          |               | Russia.<br>Imperial<br>Ducat.<br>Gold Rouble                             | 10<br>2<br>0   | 13<br>18<br>19    | 915<br>969<br>915        | 93<br>99<br>0        | 6<br>1<br>0      | 4           | 9.0<br>1.3<br>9.0            |
| France.<br>Louis'dor, 1726-73.<br>" 1786-92.                                 | 54     | 4                                  | 897<br>900                      | 91<br>91             | 99                                                    | 333           | 8.       | 335           | Sardinia.<br>Twenty lire<br>Saxony.<br>Double Augustd'or.                | 4              | 3<br>12}          | 898<br>899               | 91<br>91             | 9                |             | 8.3<br>8.3                   |
| Double do. 1744<br>" 1786-92<br>Forty Francs                                 | 9      | 10<br>19<br>6½                     |                                 | 92<br>92<br>91       | 4<br>4<br>9                                           | 33            | 8.       | 5             | Ducat                                                                    | 2              | 5½<br>7           | 979<br>868               | 100<br>89            | 3                | 4           | 1. 8<br>7. 1                 |
| Grecce.<br>Twenty Drachm                                                     | 3      | 17                                 | 900                             | 91                   | 9                                                     | 3             | 8.       | 3             | Spain.                                                                   |                |                   |                          |                      |                  |             |                              |
| Hanover.<br>Ten Thalers<br>Ducat                                             |        | $12\frac{12}{2}$<br>$5\frac{1}{2}$ |                                 | 91<br>101            | 2<br>5                                                | 3<br>4        | 8.2.     | 0             | Doubloon, 1772-84<br>" 1789-1808<br>Pistole, 1774-82<br>" 1813-22        | 44             | 8<br>8½<br>7<br>8 | 908<br>868<br>895<br>872 | 92<br>89<br>91<br>89 | 9<br>0<br>6<br>2 | 3<br>3<br>3 | 8. 7<br>7. 5<br>8. 2<br>7. 2 |
| Hesse.<br>10 Thalers, 1773-85.<br>5 Thalers, 1788-99.                        |        | 10                                 | 890<br>892                      | 91<br>91             | 2<br>4                                                | 3<br>3        | 8.<br>8. | 0<br>1        | Escudo, 1786-88<br>1809-20                                               | 2<br>2         | 4                 | 874<br>851               | 89<br>86             | 5<br>8           | 3           | 7.3<br>6.2                   |
| Mexico.<br>Doubloon, average.                                                | 17     | 81/2                               |                                 | 88                   | 8                                                     | 3             | 7.       | 0             | Sweden.                                                                  | 2              | 5                 | 977                      | 100                  | 0                | 4           | 1. 7                         |
| <i>Milan.</i><br>Sequin<br>Forty lire                                        |        | 5½<br>7                            | 990<br>899                      | 101<br>91            | 29                                                    | 4<br>3        | 2.<br>8. | 23            | Pistole.<br>Ducat.<br>United States, N.A                                 | 4·<br>2        | 20<br>4½          | 901<br>974               | 92<br>99             | <b>4</b><br>8    | 31          | 8. 5<br>1. 6                 |
| Naples & Sicily.<br>Six Ducats<br>Onzia                                      | 52     | 15<br>10                           | 893<br>995                      | 91<br>102            | 4                                                     | 3<br>4        |          | 15            | Eagle, 1792-1834<br>" 1834-37<br>" 1837                                  | 11<br>10<br>10 | 6<br>18<br>18     | 917<br>899<br>900        | 93<br>91<br>91       | 8<br>9<br>9      | 3<br>3<br>3 | 9. 1<br>8. 3<br>8. 3         |
|                                                                              |        | 1                                  |                                 | 1                    |                                                       | 1             | 1        |               |                                                                          | 1              | L                 |                          | 1                    | 1                | 1           | ł                            |