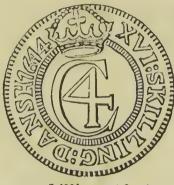

ENGLAND\_GOLD COINS.

5 Gilders, \$1,98

-

10 Gilders, 3,98 5Rubles, 3,90 (Russia) & Imperial, 3.90

\* The Double Ducat, (value \$4,40,) so closely resembles the Sovereign, as to be distinguished only by its weight, being a thinner piece. The foreign gold circulating in this country, will average 1 to 2 per cent less than

The foreign gold circulating in this country, will average 1 to 2 per cent less than the standard; we have therefore made our quotations to correspond with the weight of each piece.