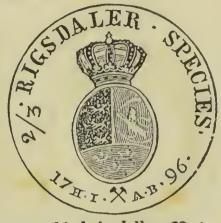

#### REMARKS.

When gold coins have been clipped, or made light by any other process, the following will enable you to ascer tain their value—the test is with American silver.

Half-Eagle is equal in weight to\*...31¼ cents of silver. Sovereign is equal in weight to....30 cents of silver. Napoleon is a shade lig iter than....25 cents of silver.

X-Thaler is a shade lighter than..50 cents of sllver. Ten Guilder is equal in weight to..25 cents of silver. Doubloon is equal in weight to...100 cents of silver.

\* An American quarter and a fair Spanish sixpeuce.