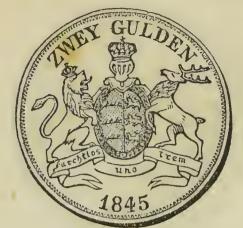

ENGLAND\_GOLD COINS.

5 Gilders, \$1,98

-

10 Gilders, 3,98 5Rubles, 3,90 (Russia) & Imperial, 3.90

\* The Double Ducat, (value \$4,40,) so closely resembles the Sovereign, as to be distinguished only by its weight, being a thinner piece. The foreign gold circulating in this country, will average 1 to 2 per cent less than

The foreign gold circulating in this country, will average 1 to 2 per cent less than the standard; we have therefore made our quotations to correspond with the weight of each piece.