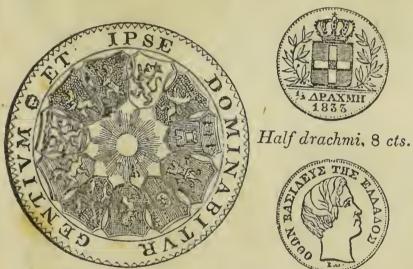

Two livres. 34 cents

One drachmi, 15 cts.

Silver lion, \$1,20

Half drachmi, 8 cents

f cent

Five drachmi, 80 cents

10 kreutzers, 7 cts 10 kreutzers, 7 cts

10 cents (12 grotes) 10 cents