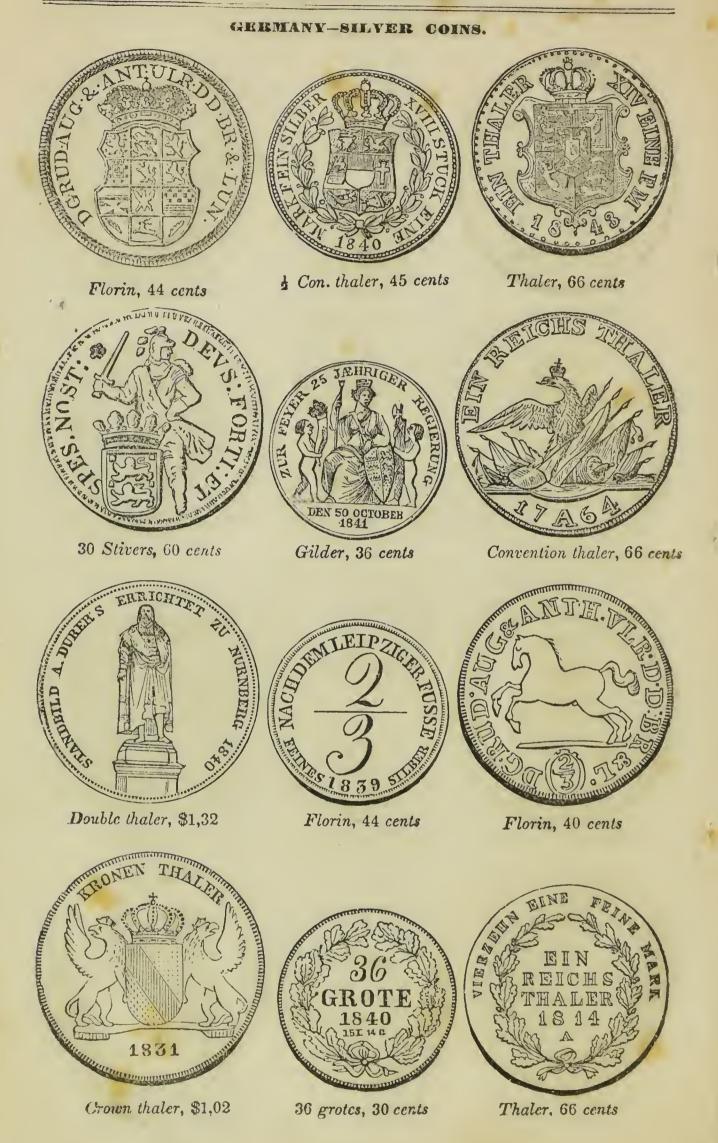

#### GERMANY SILVER COINS.

( Utur) M

1808

6 kreutzers, 2 cts

1 lira, 4 cents

Crown dollar, \$1,02

Species thaler, 93 cts

EIN KRONEN THALER

1818

Quarter rix dollar, 25 cents

MARK HARK +1813+ 1.0446 T.0446 T.046 T.046

ts Species thaler, 93 cts

Rix dollar, 93 cents

Third thaler, 20 cents

6th thaler, 10 cents

Thaler, 66 cents

Rix dollar, 93 cts.

Rix dollar, 93 cts

EINE FEINE

WESTP

GERMANY-SILVER COINS. UST:RE ER RONEN 190 E Two-third piece, 44 cents Thaler, 66 cents 30 Stivers, 60 cents Contraction of the second 0000000000 E FEINA manganana a source THALER 1835 VES SIL **ED** O Thaler, 66 cents One-third piece, 30 cents Gilder, 36 cents 010 Gulden 839  $\mathbf{25}$ LED 6th thaler, 9 cts Ten stivers, 18 cents 25 centime, 8 cts Gilder, 36 cents Thinking and the 8 1/2 SCHILLING EINEN SCHLESWHOLS **THALE** COURANT 1829 1796. Ò M.T. 20 kreutzers, 15 cts 21 schillings, 4 cts 6th thaler, 10 cts Ten stivers, 18 cts. 8 8 SCHIL 1+C1 ING 6) + 18 ALLZ EINEN THALER \$ 1781 ¢ -TVWJ GR LNAA 12th thaler, 5 cts 8 schillings. 12 ets 6th thaler. 10 cts 20 kreutzers 15 cts

Three gilders, \$1,08

Half gilder 18 cents

Two Gilders. 72

36

Two gilders, 72 cents

Thaler, 66 cents

Third thater. 20 cents

Gilder, 36 cts.

20 kreutzers, 15 cts

Half thaler, 33 cents

Two-third piece, 44 cents

12th thaler, 4 cts.

6th thaler, 10 cts.

Cth thaler, 10 cts

6th thaler, 10 cts.

8 cents

20 kreutzers, 15 cts.

20 kreutzers, 15 cts

Double thaler, \$1,32 t the state

FRI

AUL

Gulden 36 cents

21 gilders, 90 cents

20 kreutzers, 15 cents

Two-third piece, 44 cents

Crown thaler, \$1,02

CD 0

Rix dollar, 93 cts

30 kreutzers, 23 cents

10 centimes, 4 cents

Rir dollar, 93 cts

Six grotes, 5 cent

Rix dollar, 93 cts

Rix dollar, 93 cts

Old crown, 93 cents

These coms, when genuirs are of very poor silver; but the most f them are spurious

same as above

same as above

same as above

Two-third thaler, 44 cents

Third thaler, 20 cts

Half florin, 20 cts

Double thaler, \$1,32

In Internet

Six marks, 93 cents.

Crown thaler, \$1,02

Half florin, 20

Specie Rix dollar. \$1

s Specie thaler, 93 cts

Double florin, 80 cents

Thaler, 66 cents

Half rix dollar, 40 cents

20 Schillings, 12 cents

Gilder 36 cents

Two-third thaler, 44 cents

Thaler, 66 cents

Thaler, 66 cents

Half rix dollar, 40 cents

- 10 batzen, 20 cents
- 5 centimes, 2 cts
- Three batzen 5 cents

10 batzen, 20 cents

**45** 

DENMARK, SWEDEN and RUSSIA-SILVER COINS.

A Jewish coin, 15 cts

16 skillings 10 cts