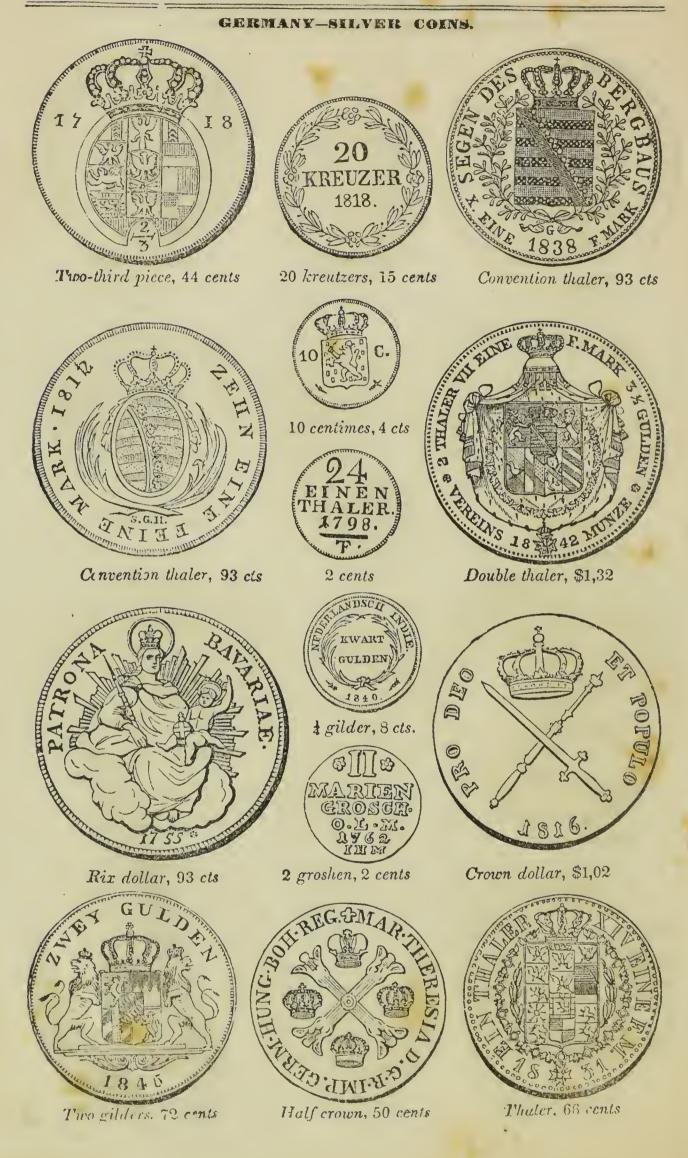

#### GERMANY SILVER COINS.

( Utur) M

1808

6 kreutzers, 2 cts

1 lira, 4 cents

Crown dollar, \$1,02

Species thaler, 93 cts

EIN KRONEN THALER

1818

Quarter rix dollar, 25 cents

MARK HARK +1813+ 1.0446 T.0446 T.046 T.046

ts Species thaler, 93 cts

Rix dollar, 93 cents

Third thaler, 20 cents

6th thaler, 10 cents

Thaler, 66 cents

Rix dollar, 93 cts.

Rix dollar, 93 cts

EINE FEINE

WESTP

GERMANY-SILVER COINS. UST:RE ER RONEN 190 E Two-third piece, 44 cents Thaler, 66 cents 30 Stivers, 60 cents Contraction of the second 0000000000 E FEINA manganana a source THALER 1835 VES SIL **ED** O Thaler, 66 cents One-third piece, 30 cents Gilder, 36 cents 010 Gulden 839  $\mathbf{25}$ LED 6th thaler, 9 cts Ten stivers, 18 cents 25 centime, 8 cts Gilder, 36 cents Thinking and the 8 1/2 SCHILLING EINEN SCHLESWHOLS **THALE** COURANT 1829 1796. Ò M.T. 20 kreutzers, 15 cts 21 schillings, 4 cts 6th thaler, 10 cts Ten stivers, 18 cts. 8 8 SCHIL 1+C1 ING 6) + 18 ALLZ EINEN THALER \$ 1781 ¢ -TVWJ GR LNAA 12th thaler, 5 cts 8 schillings. 12 ets 6th thaler. 10 cts 20 kreutzers 15 cts

Three gilders, \$1,08

Half gilder 18 cents

Two Gilders. 72

36

Two gilders, 72 cents

Thaler, 66 cents

Third thater. 20 cents

Gilder, 36 cts.

20 kreutzers, 15 cts

Half thaler, 33 cents

Two-third piece, 44 cents

12th thaler, 4 cts.

6th thaler, 10 cts.

Cth thaler, 10 cts

6th thaler, 10 cts.

8 cents

20 kreutzers, 15 cts.

20 kreutzers, 15 cts

Double thaler, \$1,32 t the state

FRI

AUL

Gulden 36 cents

21 gilders, 90 cents

20 kreutzers, 15 cents

Two-third piece, 44 cents

Crown thaler, \$1,02

CD 0

Rix dollar, 93 cts

30 kreutzers, 23 cents

10 centimes, 4 cents

Rir dollar, 93 cts

Six grotes, 5 cent