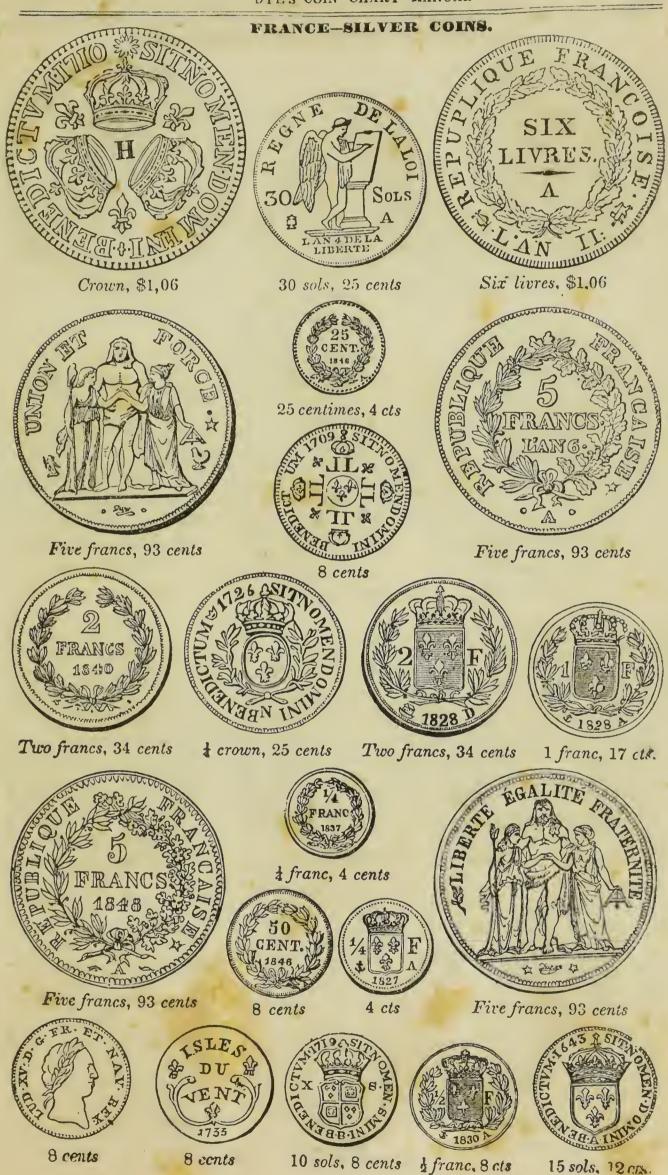

ENGLAND\_GOLD COINS.

5 Gilders, \$1,98

-

10 Gilders, 3,98 5Rubles, 3,90 (Russia) & Imperial, 3.90

\* The Double Ducat, (value \$4,40,) so closely resembles the Sovereign, as to be distinguished only by its weight, being a thinner piece. The foreign gold circulating in this country, will average 1 to 2 per cent less than

The foreign gold circulating in this country, will average 1 to 2 per cent less than the standard; we have therefore made our quotations to correspond with the weight of each piece.

#### REMARKS.

When gold coins have been clipped, or made light by any other process, the following will enable you to ascer tain their value—the test is with American silver.

Half-Eagle is equal in weight to\*...31¼ cents of silver. Sovereign is equal in weight to....30 cents of silver. Napoleon is a shade lig iter than....25 cents of silver.

X-Thaler is a shade lighter than..50 cents of sllver. Ten Guilder is equal in weight to..25 cents of silver. Doubloon is equal in weight to...100 cents of silver.

\* An American quarter and a fair Spanish sixpeuce.