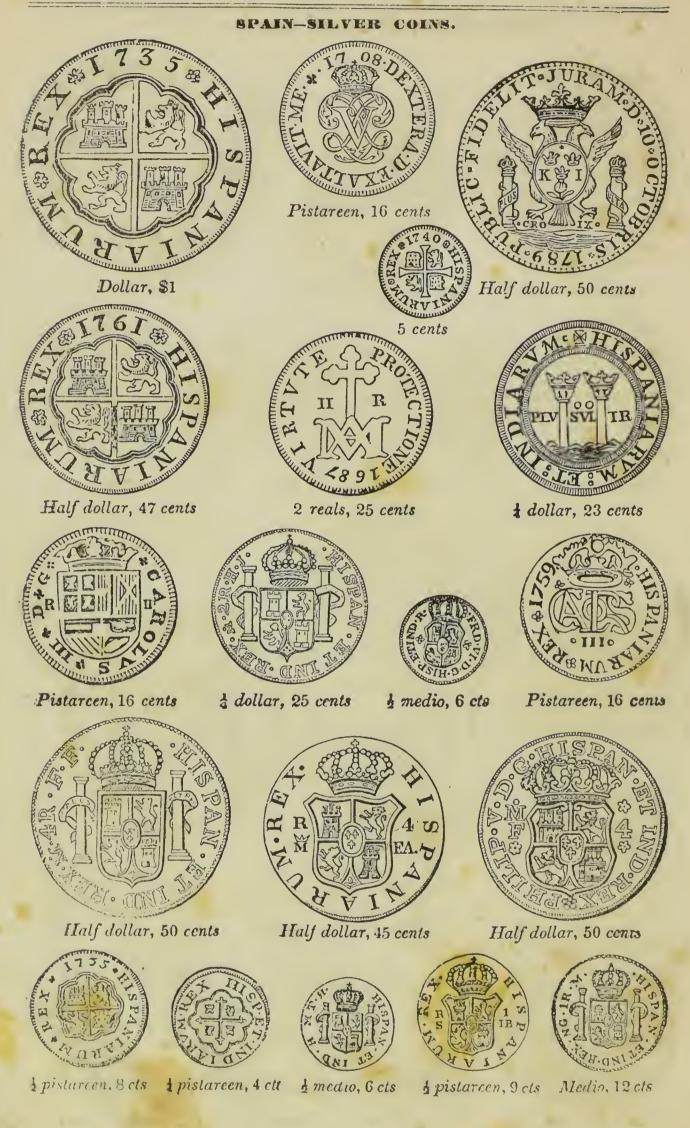

960 reis, \$1

100 reis, 8 cents

COINS

Continued.

One dollar, \$1

VER

Head pistareen, 18 cents

One dollar, \$1

Pistareen, 16 cents

′d ⊗

One dollar, \$1

Quarter dollar, 25 cents

paramentation of

Quarter dollar, 25 conts

One dollar, \$1

Half dollar, 40 cents Five pecetas, 90 cents One peceta, 16 cent Many of the Spanish sand dollars are worth only 75 or 80 cents on the dollar.