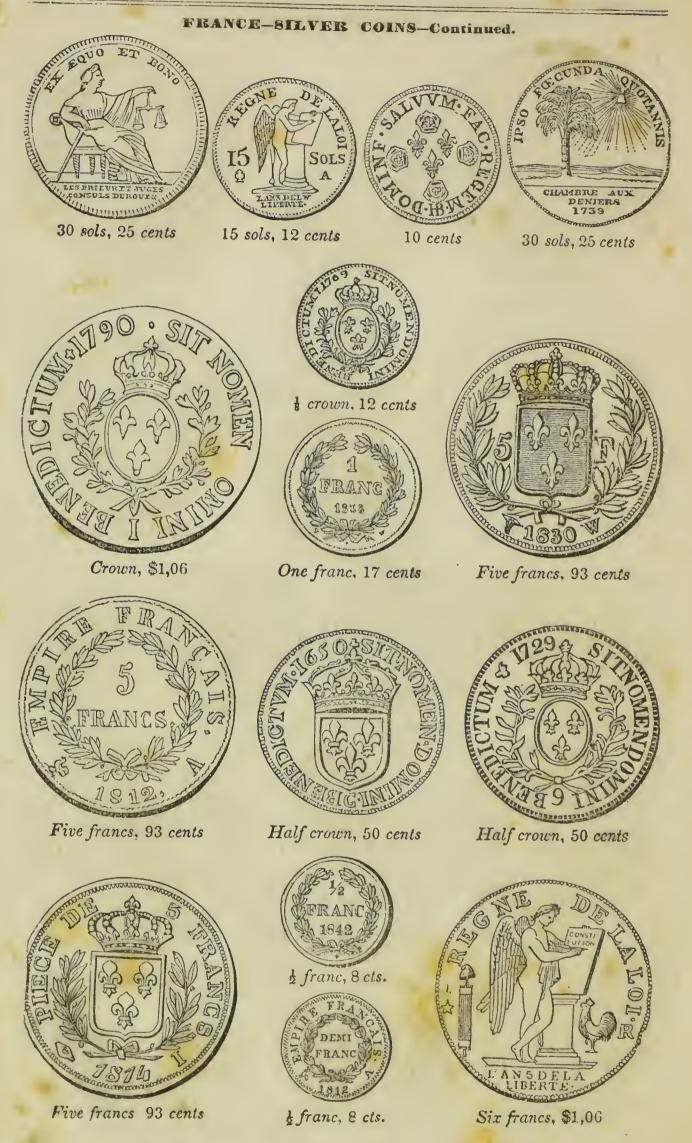

Testoon, 28 cents

Scudo, 93 cts

Two carlins, 15 cents

One livre, 17 cents

One livre, 17 cents

ITALY and SARDINIA-SILVER COINS.

Five livres, 93 cents

Two livres, 34 cents

Five livres, 93 cents

Half scudo, 46 cents

Half scudo, 46 cents

Five livres, 93 cents

Five francs, 93 cents 5th of a scudo of Lucca, 17 cts.

Five francs, 93 cents

Scudo, 86 cents

5th of a scudo of Lucca, 17 cts.

### Scudo, 93 cts

ITALY and SARDINIA-SILVER COINS.

Scudo, 93 cents

One carlin, 7 cents

Crown, 97 cents

Half scudo, 40 cents

Half scudo, 30 cents

Five Paolo, 45 cents

Two livres. 34 cents

One drachmi, 15 cts.

Silver lion, \$1,20

Half drachmi, 8 cents

f cent

Five drachmi, 80 cents

10 kreutzers, 7 cts 10 kreutzers, 7 cts

10 cents (12 grotes) 10 cents