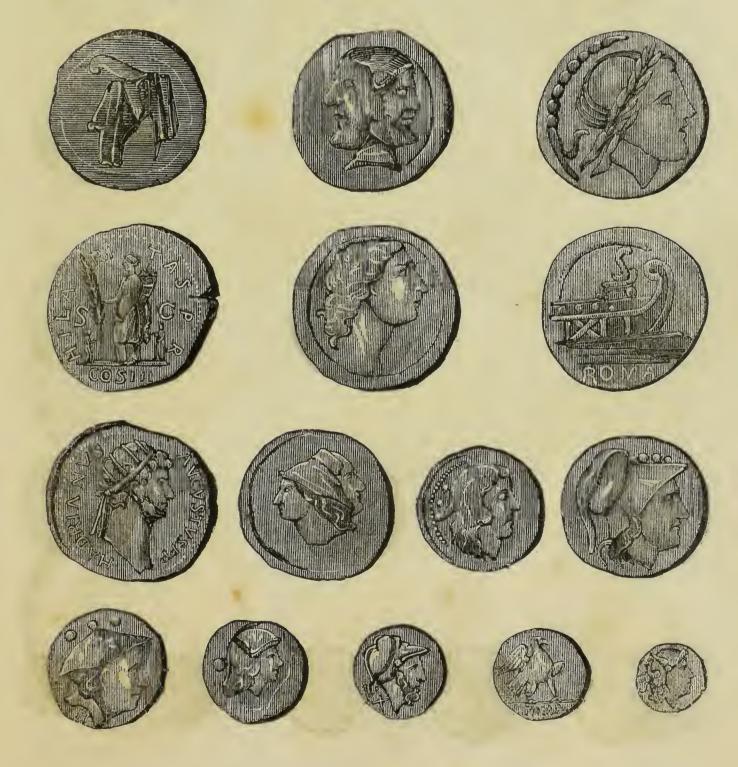

## COINS OF THE ROMAN GOVERNMENT.

In use over 2,000 years ago; obtained expressly for this Manual.

### GOLD COINS.

Below are fac similies of the coins used by the Ancient Romans. They have been got with great expense, on account of the distance of bringing and difficulty of obtaining them. The pieces from which the drawings were taken, lay concealed in the coffers of the great Amphitheatre at Pompeii for over 1700 years. They were taken out at the excavation which is now going on, and transferred to the Museum at Naples, from which place we obtained the drawings. Little can be said, as nothing is known relative to their value, at that time. We do not insert them as a matter of utility, but as a relic of antiquity. To the antiquarian, statesman, and philosopher, this will be a great treat.

# COINS OF THE ROMAN GOVERNMENT

In use over 2,000 years ago; obtained expressly for this Manual.

SILVER COINS.

.