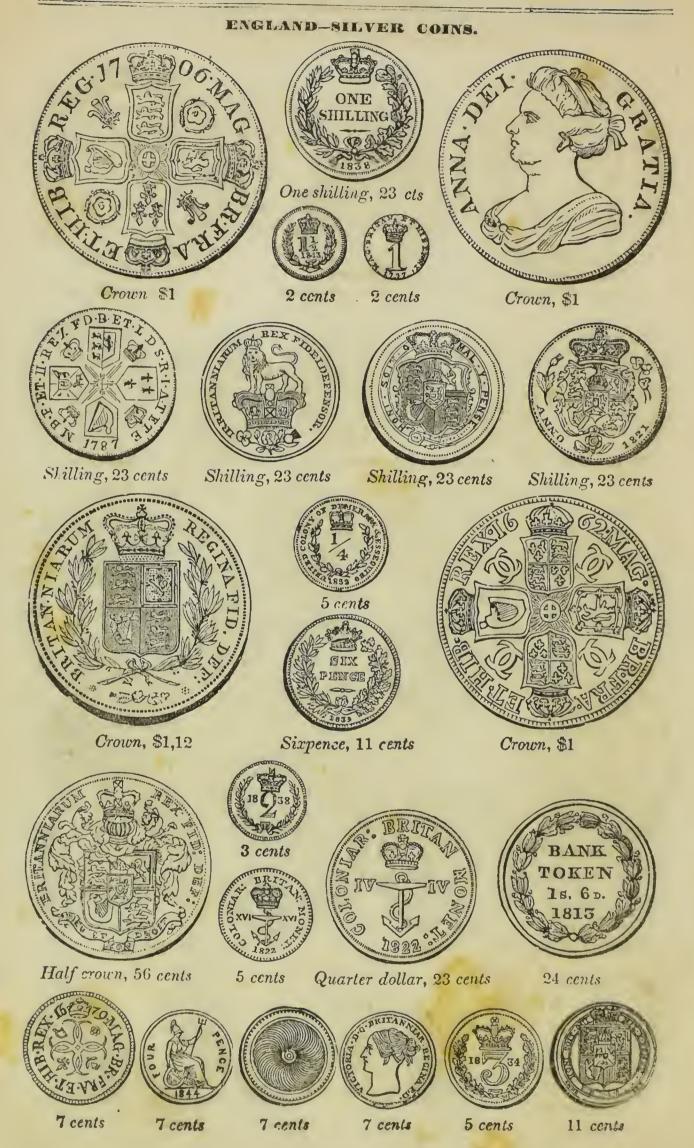

ENGLAND-SILVER COINS-Continued.

Old half crown, 56 cents

Half crown, 56 cents

Old half crown, 56 cents

Half crown, 56 cents

50 cents

Half crown, 56 cents

Half crown, 50 cents

Half crown, 56 cents

Half crown. 56 cents .

Roman crown, 97 cts

1

1

20 grani, 15 cents

Scudo 93 cts

RUM