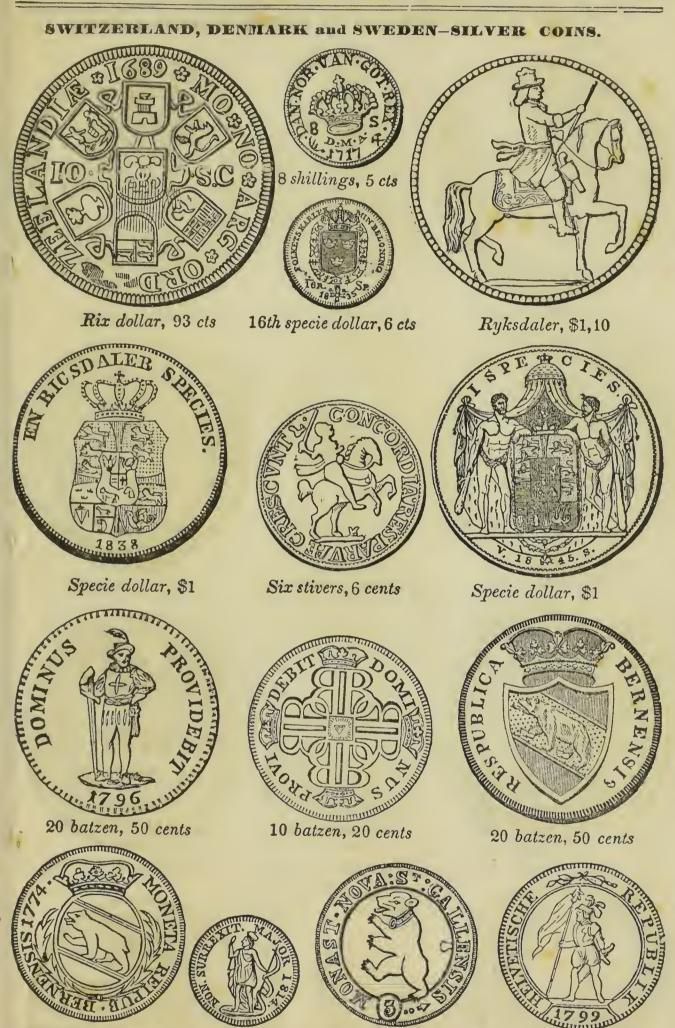

ENGLAND-SILVER COINS-Continued.

Old half crown, 56 cents

Half crown, 56 cents

Old half crown, 56 cents

Half crown, 56 cents

50 cents

Half crown, 56 cents

Half crown, 50 cents

Half crown, 56 cents

Half crown. 56 cents .

Roman crown, 97 cts

1

1

20 grani, 15 cents

Scudo 93 cts

RUM

Silver ducat, 74 cents

Two Paolo, 18 cents

1800

Crown, 93 cts

Scudo, 93 cts

Crown of Bologna, 97 cents

Testoon, 28 cents

Scudo, 86 cents