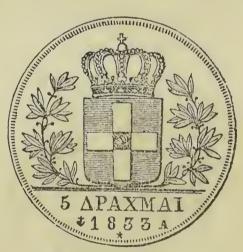

### GIVING THE STANDARD WEIGHT, FINENESS, AND VALUE PER PENNYWEIGHT AND GRAIN.

|                                                                              |        |                                    |                                 |                      |                                                       |               |          |               |                                                                          |                |                   | C 1                      |                      |                  |             |                              |
|------------------------------------------------------------------------------|--------|------------------------------------|---------------------------------|----------------------|-------------------------------------------------------|---------------|----------|---------------|--------------------------------------------------------------------------|----------------|-------------------|--------------------------|----------------------|------------------|-------------|------------------------------|
|                                                                              | wei    | ght                                | fin'ness val pr d               |                      |                                                       | t val pr gr   |          |               | $\langle$                                                                | weight         |                   | in ness                  | val pr dwt           |                  |             | prgt                         |
| Argentine Republic<br>Doubloons, 1828-32<br>"1813-32                         | 17     | grs<br>10<br>7                     | 815<br>868                      | cts<br>83<br>89      | $\begin{array}{c} \text{mills} \\ 5 \\ 0 \end{array}$ | cts<br>3<br>3 | 4.       | 8             | Netherlands.<br>Dacat<br>Ten Guilders                                    | dwt<br>2<br>4  | grs<br>5½<br>7½   | 980<br>899               | cts<br>100<br>91     | mills<br>3<br>9  | 4           | in h<br>1. 8<br>8. 3         |
| Austria.<br>Ducat<br>Sovereign                                               | 2<br>7 | 5½<br>2                            | 985<br>917                      | 100<br>93            | 8                                                     | 43            | 2.<br>9. |               | Portugal.<br>The gold coins of<br>this country vary<br>from 8 to 10 cts. |                |                   |                          |                      |                  | ×           |                              |
| Baden.<br>Ten guilders                                                       | 4      | 91/2                               | 900                             | 91                   | 9                                                     | 3             | 8.       | 3             | We have taken<br>the lowest stand-                                       |                |                   |                          |                      |                  |             |                              |
| Belgium.<br>Sovereign<br>Twenty Francs                                       |        | 2<br>3½                            | 917<br>895                      | 93<br>91             | 8<br>6                                                | 3<br>3        | 9.<br>8. | 1 0 2 0       | ) ard<br>Moidore<br>Half Joe                                             | 6<br>9         | $\frac{21}{3}$    | 908<br>914               | 92<br>93             | 9<br>6           |             | 8.7<br>9.1                   |
| Brunswick.<br>Ten Thalers, 1745.<br>"1813-19                                 | 8      | 10<br>$12\frac{1}{2}$              | 898<br>896                      | 91<br>91             | 9<br>6                                                | 3<br>3        |          | 302           | <i>Prussia.</i><br>Frederickd'or.,<br>Ducat                              | 42             |                   | 901<br>979               | 92<br>100            | 43               | 3<br>4      | 8.5<br>1:8                   |
| Denmark.<br>Species Ducat<br>D'ble Fredrickd'or.                             |        | $5\frac{5}{2}$<br>$12\frac{1}{2}$  |                                 | 101<br>91            | 0<br>6                                                | 43            | 2.       | $\frac{1}{2}$ | <i>Rome.</i><br>Sequin<br>Ten Scudi                                      | 2<br>11        | 4½<br>3½          | 996<br>900               | 102<br>91            | 09               | ž           | 2.5<br>8.3                   |
| England.<br>Guinea, 1719<br>" 1785-1809<br>Sovereign, 1817-20.<br>" 1838-48. | 5      | 7<br>8<br>2½<br>3¼                 | 914<br>915<br>915<br>915<br>915 | 93<br>93<br>93<br>93 | 6<br>6<br>6                                           | 3333          |          |               | Russia.<br>Imperial<br>Ducat.<br>Gold Rouble                             | 10<br>2<br>0   | 13<br>18<br>19    | 915<br>969<br>915        | 93<br>99<br>0        | 6<br>1<br>0      | 4           | 9.0<br>1.3<br>9.0            |
| France.<br>Louis'dor, 1726-73.<br>" 1786-92.                                 | 54     | 4                                  | 897<br>900                      | 91<br>91             | 99                                                    | 333           | 8.       | 335           | Sardinia.<br>Twenty lire<br>Saxony.<br>Double Augustd'or.                | 4              | 3<br>12}          | 898<br>899               | 91<br>91             | 9                |             | 8.3<br>8.3                   |
| Double do. 1744<br>" 1786-92<br>Forty Francs                                 | 9      | 10<br>19<br>6½                     |                                 | 92<br>92<br>91       | 4<br>4<br>9                                           | 33            | 8.       | 5             | Ducat                                                                    | 2              | 5½<br>7           | 979<br>868               | 100<br>89            | 3                | 4           | 1. 8<br>7. 1                 |
| Grecce.<br>Twenty Drachm                                                     | 3      | 17                                 | 900                             | 91                   | 9                                                     | 3             | 8.       | 3             | Spain.                                                                   |                |                   |                          |                      |                  |             |                              |
| Hanover.<br>Ten Thalers<br>Ducat                                             |        | $12\frac{12}{2}$<br>$5\frac{1}{2}$ |                                 | 91<br>101            | 2<br>5                                                | 3<br>4        | 8.2.     | 0             | Doubloon, 1772-84<br>" 1789-1808<br>Pistole, 1774-82<br>" 1813-22        | 44             | 8<br>8½<br>7<br>8 | 908<br>868<br>895<br>872 | 92<br>89<br>91<br>89 | 9<br>0<br>6<br>2 | 3<br>3<br>3 | 8. 7<br>7. 5<br>8. 2<br>7. 2 |
| Hesse.<br>10 Thalers, 1773-85.<br>5 Thalers, 1788-99.                        |        | 10                                 | 890<br>892                      | 91<br>91             | 2<br>4                                                | 3<br>3        | 8.<br>8. | 0<br>1        | Escudo, 1786-88<br>1809-20                                               | 2<br>2         | 4                 | 874<br>851               | 89<br>86             | 5<br>8           | 3           | 7.3<br>6.2                   |
| Mexico.<br>Doubloon, average.                                                | 17     | 81/2                               |                                 | 88                   | 8                                                     | 3             | 7.       | 0             | Sweden.                                                                  | 2              | 5                 | 977                      | 100                  | 0                | 4           | 1. 7                         |
| <i>Milan.</i><br>Sequin<br>Forty lire                                        |        | 5½<br>7                            | 990<br>899                      | 101<br>91            | 29                                                    | 4<br>3        | 2.<br>8. | 23            | Pistole.<br>Ducat.<br>United States, N.A                                 | 4·<br>2        | 20<br>4½          | 901<br>974               | 92<br>99             | <b>4</b><br>8    | 31          | 8. 5<br>1. 6                 |
| Naples & Sicily.<br>Six Ducats<br>Onzia                                      | 52     | 15<br>10                           | 893<br>995                      | 91<br>102            | 4                                                     | 3<br>4        |          | 15            | Eagle, 1792-1834<br>" 1834-37<br>" 1837                                  | 11<br>10<br>10 | 6<br>18<br>18     | 917<br>899<br>900        | 93<br>91<br>91       | 8<br>9<br>9      | 3<br>3<br>3 | 9. 1<br>8. 3<br>8. 3         |
|                                                                              |        | 1                                  |                                 | 1                    |                                                       | 1             | 1        |               |                                                                          | 1              | L                 |                          | 1                    | 1                | 1           | ł                            |