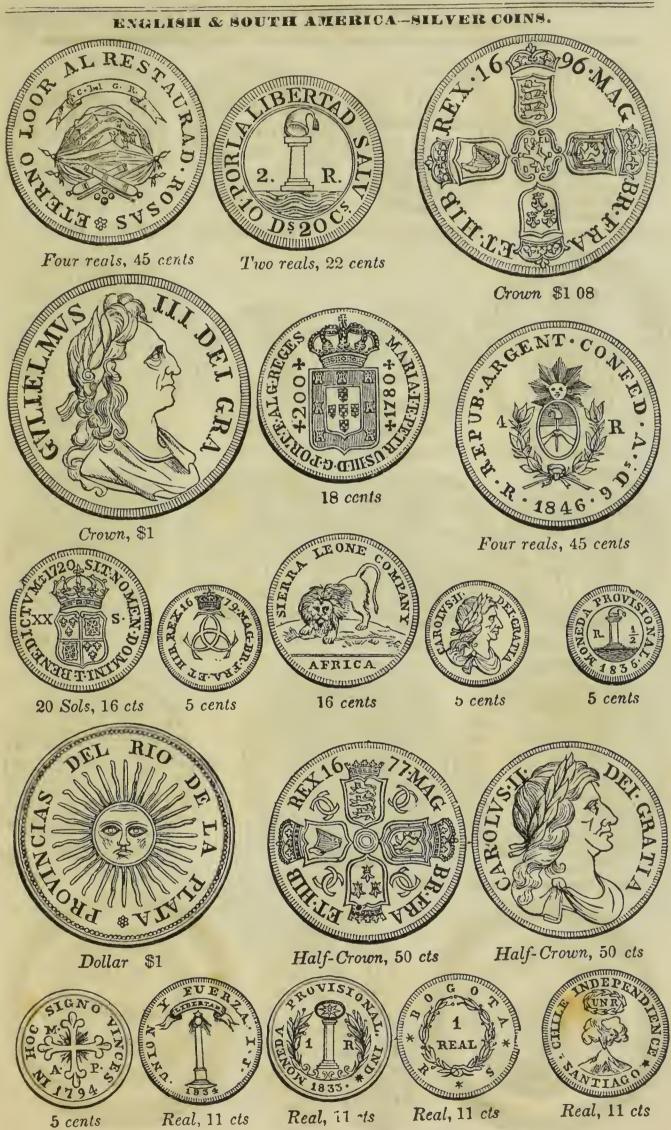

960 reis, \$1

100 reis, 8 cents

COINS

Continued.

One dollar, \$1

VER

Head pistareen, 18 cents

One dollar, \$1

Pistareen, 16 cents

′d ⊗

One dollar, \$1

Quarter dollar, 25 cents

paramentation of

Quarter dollar, 25 conts

One dollar, \$1

Half dollar, 40 cents Five pecetas, 90 cents One peceta, 16 cent Many of the Spanish sand dollars are worth only 75 or 80 cents on the dollar.

ENGLAND-SILVER COINS-Continued.

Old half crown, 56 cents

Half crown, 56 cents

Old half crown, 56 cents

Half crown, 56 cents

50 cents

Half crown, 56 cents

Half crown, 50 cents