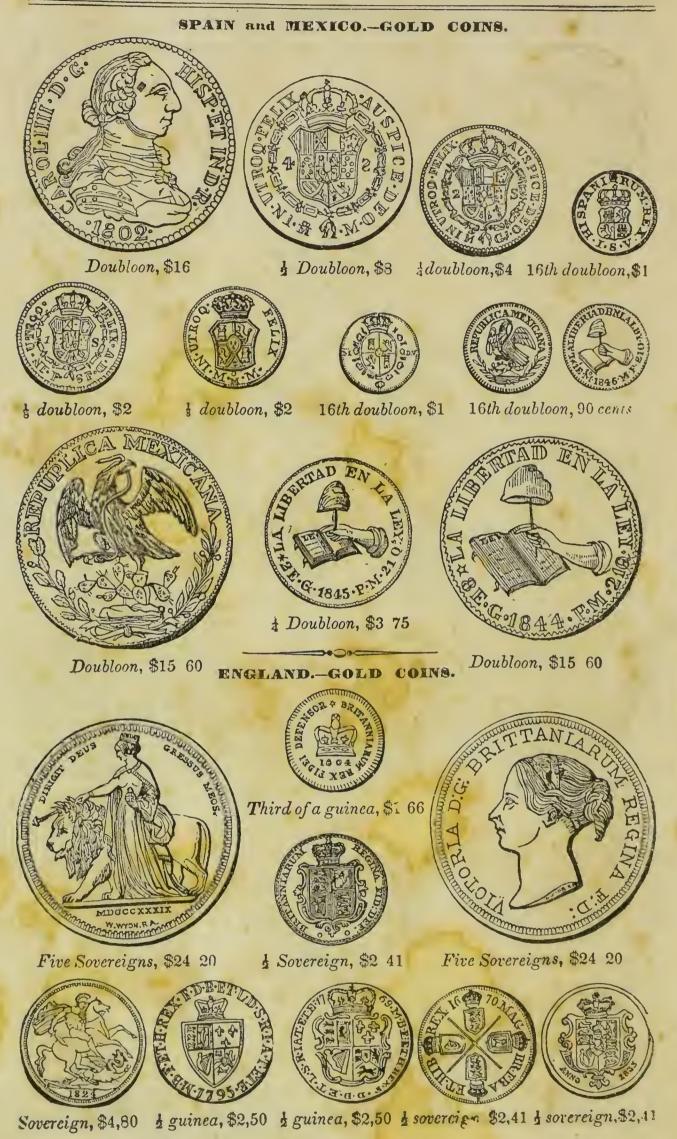

ENGLAND\_GOLD COINS.

5 Gilders, \$1,98

-

10 Gilders, 3,98 5Rubles, 3,90 (Russia) & Imperial, 3.90

\* The Double Ducat, (value \$4,40,) so closely resembles the Sovereign, as to be distinguished only by its weight, being a thinner piece. The foreign gold circulating in this country, will average 1 to 2 per cent less than

The foreign gold circulating in this country, will average 1 to 2 per cent less than the standard; we have therefore made our quotations to correspond with the weight of each piece.