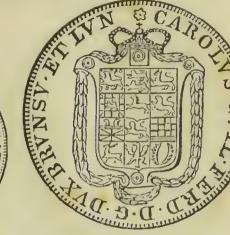

#### GERMANY SILVER COINS.

( Utur) M

1808

6 kreutzers, 2 cts

1 lira, 4 cents

Crown dollar, \$1,02

Species thaler, 93 cts

EIN KRONEN THALER

1818

Quarter rix dollar, 25 cents

MARK HARK +1813+ 1.0446 T.0446 T.046 T.046

ts Species thaler, 93 cts

Rix dollar, 93 cents

Third thaler, 20 cents

6th thaler, 10 cents

Thaler, 66 cents