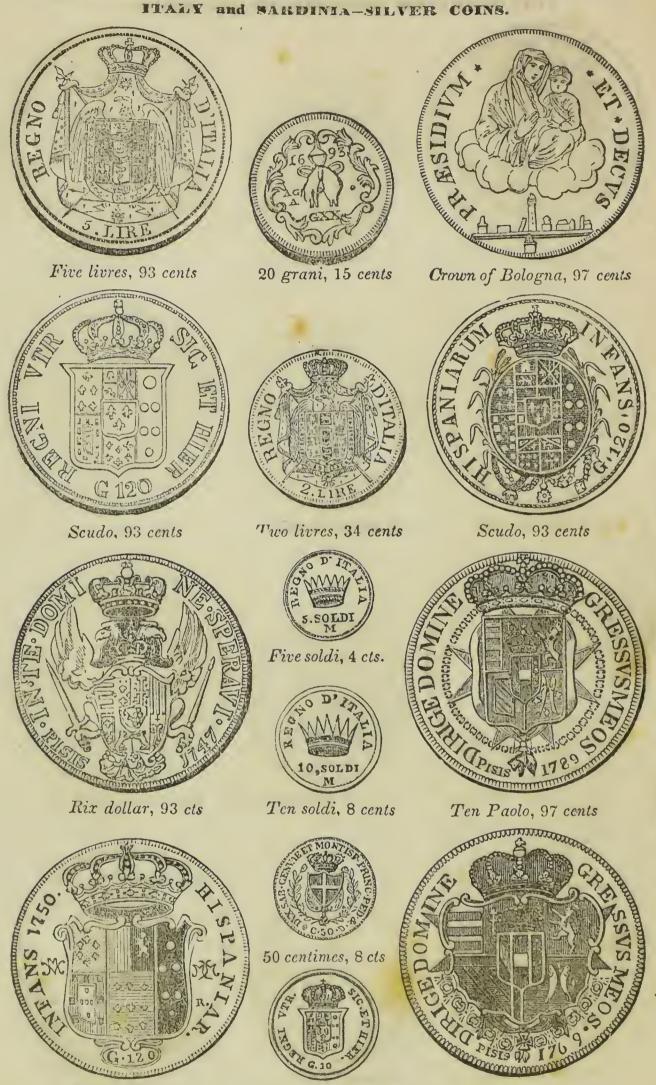

Testoon, 28 cents

Scudo, 93 cts

Two carlins, 15 cents

One livre, 17 cents

One livre, 17 cents

ITALY and SARDINIA-SILVER COINS.

Five livres, 93 cents

Two livres, 34 cents

Five livres, 93 cents

Half scudo, 46 cents

Half scudo, 46 cents

Five livres, 93 cents

Five francs, 93 cents 5th of a scudo of Lucca, 17 cts.

Five francs, 93 cents

Scudo, 86 cents

5th of a scudo of Lucca, 17 cts.

### Scudo, 93 cts

ITALY and SARDINIA-SILVER COINS.

Scudo, 93 cents

One carlin, 7 cents

Crown, 97 cents

Half scudo, 40 cents

Half scudo, 30 cents

Five Paolo, 45 cents