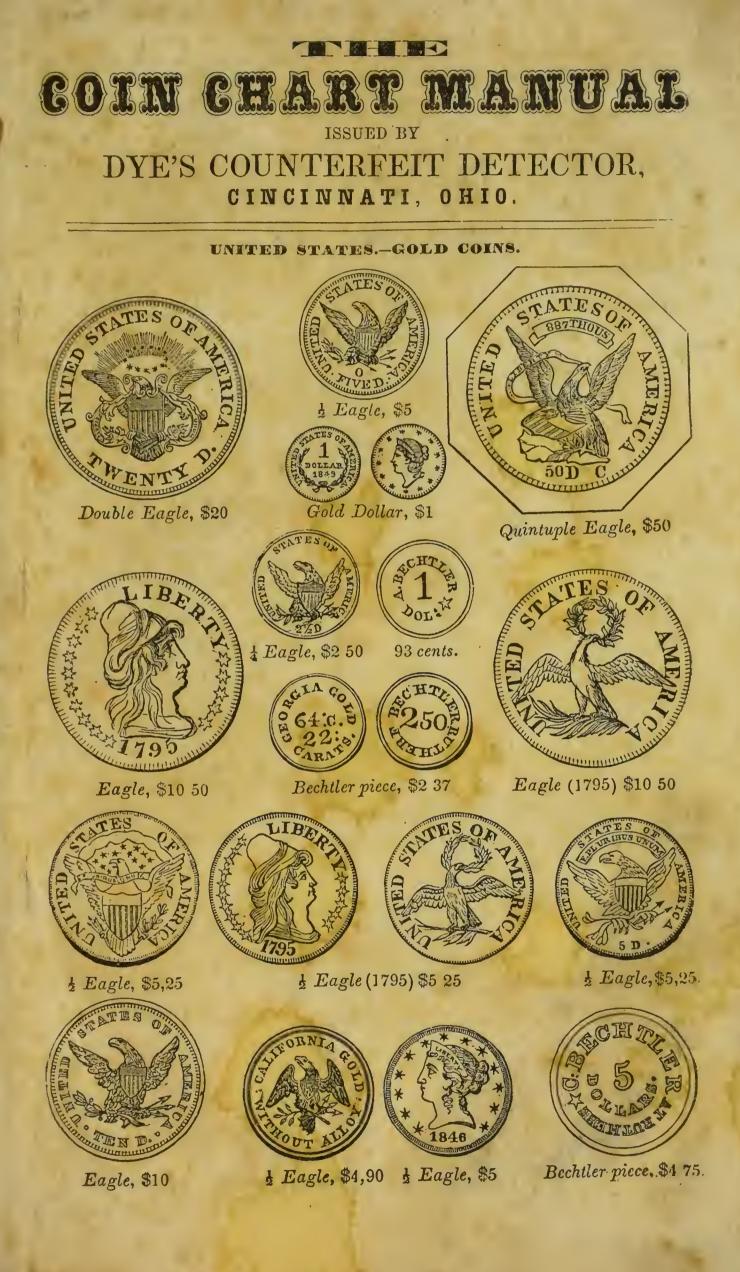

Office

DS, M. D., GEO. FRIES, M. D.

3d St., bet. Walnut & Vine Sts.

NOTE.—It is not uncommon for Doubloons and parts of Doubloons to be light— Doubloons should be as heavy as American dollars. An act of Congress, March 3, 1843. legalized this kind of gold at 89 cents 9 mills per dwt. When light its true value may be got at by weighing it with American silver, allowing 77 cents for the weight of a five cent piece. Portugal and Brazil pieces can be tested by allowing 80 cents for the weight of a five cent piece.