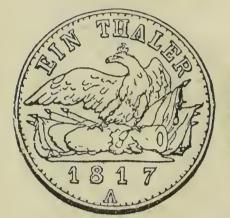

#### REMARKS.

When gold coins have been clipped, or made light by any other process, the following will enable you to ascer tain their value—the test is with American silver.

Half-Eagle is equal in weight to\*...31¼ cents of silver. Sovereign is equal in weight to....30 cents of silver. Napoleon is a shade lig iter than....25 cents of silver.

X-Thaler is a shade lighter than..50 cents of sllver. Ten Guilder is equal in weight to..25 cents of silver. Doubloon is equal in weight to...100 cents of silver.

\* An American quarter and a fair Spanish sixpeuce.