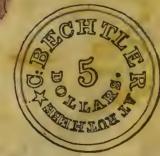

### GOLD COIN TABLE,

### GIVING THE STANDARD WEIGHT, FINENESS, AND VALUE PER PENNYWEIGHT AND GRAIN.

|                                                                              |        |                                    |                                 |                      |                                                       |               |          |               |                                                                          |                |                   | C 1                      |                      |                  |             |                              |
|------------------------------------------------------------------------------|--------|------------------------------------|---------------------------------|----------------------|-------------------------------------------------------|---------------|----------|---------------|--------------------------------------------------------------------------|----------------|-------------------|--------------------------|----------------------|------------------|-------------|------------------------------|
|                                                                              | wei    | ght                                | fin'ness val pr d               |                      |                                                       | t val pr gr   |          |               | $\langle$                                                                | weight         |                   | in ness                  | val pr dwt           |                  |             | prgt                         |
| Argentine Republic<br>Doubloons, 1828-32<br>"1813-32                         | 17     | grs<br>10<br>7                     | 815<br>868                      | cts<br>83<br>89      | $\begin{array}{c} \text{mills} \\ 5 \\ 0 \end{array}$ | cts<br>3<br>3 | 4.       | 8             | Netherlands.<br>Dacat<br>Ten Guilders                                    | dwt<br>2<br>4  | grs<br>5½<br>7½   | 980<br>899               | cts<br>100<br>91     | mills<br>3<br>9  | 4           | in h<br>1. 8<br>8. 3         |
| Austria.<br>Ducat<br>Sovereign                                               | 2<br>7 | 5½<br>2                            | 985<br>917                      | 100<br>93            | 8                                                     | 43            | 2.<br>9. |               | Portugal.<br>The gold coins of<br>this country vary<br>from 8 to 10 cts. |                |                   |                          |                      |                  | ×           |                              |
| Baden.<br>Ten guilders                                                       | 4      | 91/2                               | 900                             | 91                   | 9                                                     | 3             | 8.       | 3             | We have taken<br>the lowest stand-                                       |                |                   |                          |                      |                  |             |                              |
| Belgium.<br>Sovereign<br>Twenty Francs                                       |        | 2<br>3½                            | 917<br>895                      | 93<br>91             | 8<br>6                                                | 3<br>3        | 9.<br>8. | 1 0 2 0       | ) ard<br>Moidore<br>Half Joe                                             | 6<br>9         | $\frac{21}{3}$    | 908<br>914               | 92<br>93             | 9<br>6           |             | 8.7<br>9.1                   |
| Brunswick.<br>Ten Thalers, 1745.<br>"1813-19                                 | 8      | 10<br>$12\frac{1}{2}$              | 898<br>896                      | 91<br>91             | 9<br>6                                                | 3<br>3        |          | 302           | <i>Prussia.</i><br>Frederickd'or.,<br>Ducat                              | 42             |                   | 901<br>979               | 92<br>100            | 43               | 3<br>4      | 8.5<br>1:8                   |
| Denmark.<br>Species Ducat<br>D'ble Fredrickd'or.                             |        | $5\frac{5}{2}$<br>$12\frac{1}{2}$  |                                 | 101<br>91            | 0<br>6                                                | 43            | 2.       | $\frac{1}{2}$ | <i>Rome.</i><br>Sequin<br>Ten Scudi                                      | 2<br>11        | 4½<br>3½          | 996<br>900               | 102<br>91            | 09               | ž           | 2.5<br>8.3                   |
| England.<br>Guinea, 1719<br>" 1785-1809<br>Sovereign, 1817-20.<br>" 1838-48. | 5      | 7<br>8<br>2½<br>3¼                 | 914<br>915<br>915<br>915<br>915 | 93<br>93<br>93<br>93 | 6<br>6<br>6                                           | 3333          |          |               | Russia.<br>Imperial<br>Ducat.<br>Gold Rouble                             | 10<br>2<br>0   | 13<br>18<br>19    | 915<br>969<br>915        | 93<br>99<br>0        | 6<br>1<br>0      | 4           | 9.0<br>1.3<br>9.0            |
| France.<br>Louis'dor, 1726-73.<br>" 1786-92.                                 | 54     | 4                                  | 897<br>900                      | 91<br>91             | 99                                                    | 333           | 8.       | 335           | Sardinia.<br>Twenty lire<br>Saxony.<br>Double Augustd'or.                | 4              | 3<br>12}          | 898<br>899               | 91<br>91             | 9                |             | 8.3<br>8.3                   |
| Double do. 1744<br>" 1786-92<br>Forty Francs                                 | 9      | 10<br>19<br>6½                     |                                 | 92<br>92<br>91       | 4<br>4<br>9                                           | 33            | 8.       | 5             | Ducat                                                                    | 2              | 5½<br>7           | 979<br>868               | 100<br>89            | 3                | 4           | 1. 8<br>7. 1                 |
| Grecce.<br>Twenty Drachm                                                     | 3      | 17                                 | 900                             | 91                   | 9                                                     | 3             | 8.       | 3             | Spain.                                                                   |                |                   |                          |                      |                  |             |                              |
| Hanover.<br>Ten Thalers<br>Ducat                                             |        | $12\frac{12}{2}$<br>$5\frac{1}{2}$ |                                 | 91<br>101            | 2<br>5                                                | 3<br>4        | 8.2.     | 0             | Doubloon, 1772-84<br>" 1789-1808<br>Pistole, 1774-82<br>" 1813-22        | 44             | 8<br>8½<br>7<br>8 | 908<br>868<br>895<br>872 | 92<br>89<br>91<br>89 | 9<br>0<br>6<br>2 | 3<br>3<br>3 | 8. 7<br>7. 5<br>8. 2<br>7. 2 |
| Hesse.<br>10 Thalers, 1773-85.<br>5 Thalers, 1788-99.                        |        | 10                                 | 890<br>892                      | 91<br>91             | 2<br>4                                                | 3<br>3        | 8.<br>8. | 0<br>1        | Escudo, 1786-88<br>1809-20                                               | 2<br>2         | 4                 | 874<br>851               | 89<br>86             | 5<br>8           | 3           | 7.3<br>6.2                   |
| Mexico.<br>Doubloon, average.                                                | 17     | 81/2                               |                                 | 88                   | 8                                                     | 3             | 7.       | 0             | Sweden.                                                                  | 2              | 5                 | 977                      | 100                  | 0                | 4           | 1. 7                         |
| <i>Milan.</i><br>Sequin<br>Forty lire                                        |        | 5½<br>7                            | 990<br>899                      | 101<br>91            | 29                                                    | 4<br>3        | 2.<br>8. | 23            | Pistole.<br>Ducat.<br>United States, N.A                                 | 4·<br>2        | 20<br>4½          | 901<br>974               | 92<br>99             | <b>4</b><br>8    | 31          | 8. 5<br>1. 6                 |
| Naples & Sicily.<br>Six Ducats<br>Onzia                                      | 52     | 15<br>10                           | 893<br>995                      | 91<br>102            | 4                                                     | 3<br>4        |          | 15            | Eagle, 1792-1834<br>" 1834-37<br>" 1837                                  | 11<br>10<br>10 | 6<br>18<br>18     | 917<br>899<br>900        | 93<br>91<br>91       | 8<br>9<br>9      | 3<br>3<br>3 | 9. 1<br>8. 3<br>8. 3         |
|                                                                              |        | 1                                  |                                 | 1                    |                                                       | 1             | 1        |               |                                                                          | 1              | L                 |                          | 1                    | 1                | 1           | ł                            |

#### REMARKS.

When gold coins have been clipped, or made light by any other process, the following will enable you to ascer tain their value—the test is with American silver.

Half-Eagle is equal in weight to\*...31¼ cents of silver. Sovereign is equal in weight to....30 cents of silver. Napoleon is a shade lig iter than....25 cents of silver.

X-Thaler is a shade lighter than..50 cents of sllver. Ten Guilder is equal in weight to..25 cents of silver. Doubloon is equal in weight to...100 cents of silver.

\* An American quarter and a fair Spanish sixpeuce.