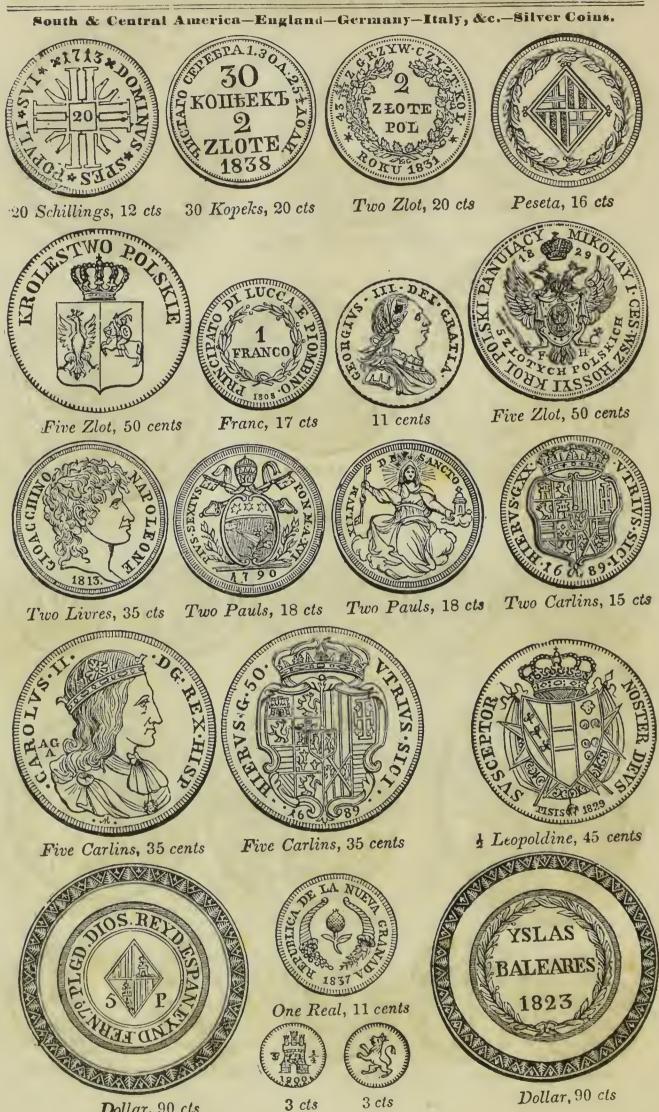

Testoon, 28 cents

Scudo, 93 cts

Two carlins, 15 cents

One livre, 17 cents

One livre, 17 cents

ITALY and SARDINIA-SILVER COINS.

Five livres, 93 cents

Two livres, 34 cents

Five livres, 93 cents

Half scudo, 46 cents

Half scudo, 46 cents

Five livres, 93 cents

Five francs, 93 cents 5th of a scudo of Lucca, 17 cts.

Five francs, 93 cents

Scudo, 86 cents

5th of a scudo of Lucca, 17 cts.

### Scudo, 93 cts

ITALY and SARDINIA-SILVER COINS.

Scudo, 93 cents

One carlin, 7 cents

Crown, 97 cents

Half scudo, 40 cents

Half scudo, 30 cents

Five Paolo, 45 cents

Two livres. 34 cents

One drachmi, 15 cts.

Silver lion, \$1,20

Half drachmi, 8 cents

f cent

Five drachmi, 80 cents

10 kreutzers, 7 cts 10 kreutzers, 7 cts

10 cents (12 grotes) 10 cents

2 schilling, 3 cts.

2 gilder, 18 cts