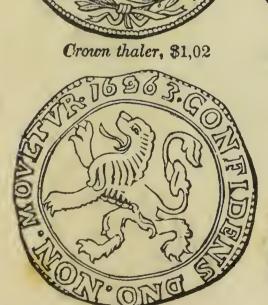

#### DYE'S COIN CHART MANUAL.

i cent

Crown thaler, \$1,0

Crown thaler 93 cts

#### GERMANY SILVER COINS.

( Utur) M

1808

6 kreutzers, 2 cts

1 lira, 4 cents

Crown dollar, \$1,02

Species thaler, 93 cts

EIN KRONEN THALER

Two-third piece, 44 cents

Crown thaler, \$1,02

CD 0

Rix dollar, 93 cts

30 kreutzers, 23 cents

10 centimes, 4 cents

Rir dollar, 93 cts

Six grotes, 5 cent

Third thaler, 20 cts

Half florin, 20 cts

Double thaler, \$1,32

In Internet

Six marks, 93 cents.

Crown thaler, \$1,02

Half florin, 20

Specie Rix dollar. \$1