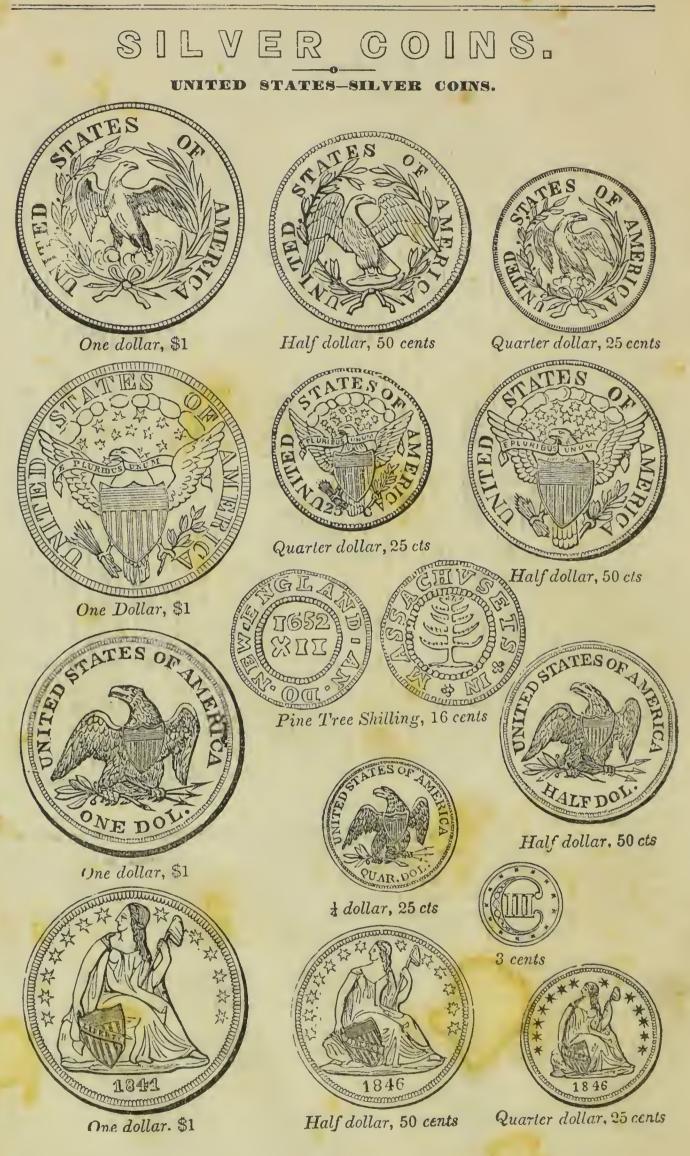

## RULES TO BE OBSERVED IN USING THIS COIN CHART.

Those Coins used in Commerce: such as Sovereigns, 20 Franc Pieces, X Thalers, Spanish and Patriot Doubloons and Dollars, &c., will of course fluctuate, with the difference between demand and supply. Their quotation in this book can only correspond with their value in trade, and what they are actually worth in passing from hand to hand.

Other pieces there are among the Silver Coins, (indicated by an asterisk \*,) which in many cases fall short in weight or fineness, and are not worth what the full weight and standard pieces are. These we have quoted low, to meet the value of the depreciated pieces.