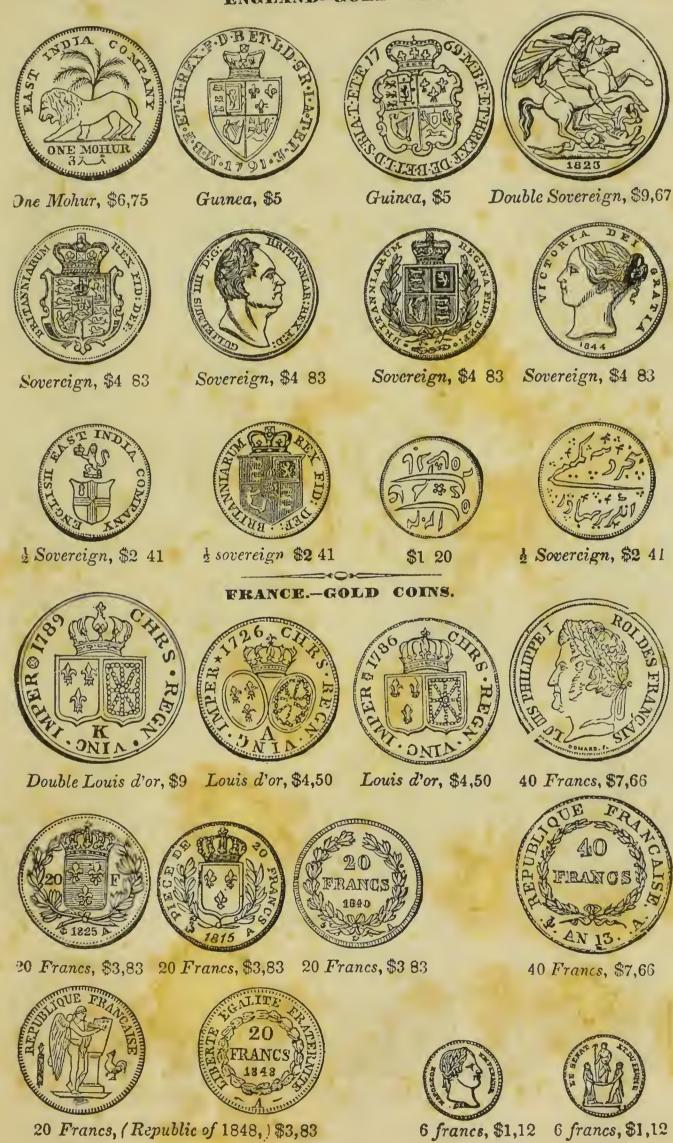

#### REMARKS.

When gold coins have been clipped, or made light by any other process, the following will enable you to ascer tain their value—the test is with American silver.

Half-Eagle is equal in weight to\*...31¼ cents of silver. Sovereign is equal in weight to....30 cents of silver. Napoleon is a shade lig iter than....25 cents of silver.

X-Thaler is a shade lighter than..50 cents of sllver. Ten Guilder is equal in weight to..25 cents of silver. Doubloon is equal in weight to...100 cents of silver.

\* An American quarter and a fair Spanish sixpeuce.