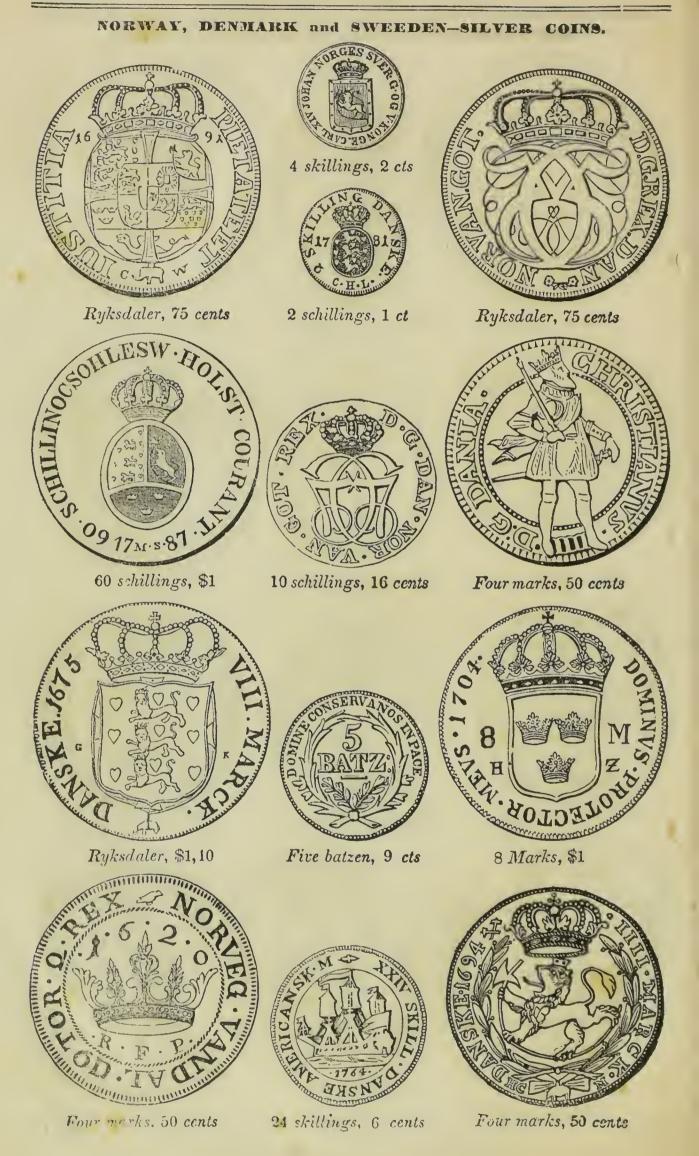

Thaler, 66 cents

Half rix dollar, 40 cents

- 10 batzen, 20 cents
- 5 centimes, 2 cts
- Three batzen 5 cents

10 batzen, 20 cents

**45** 

DENMARK, SWEDEN and RUSSIA-SILVER COINS.

A Jewish coin, 15 cts

16 skillings 10 cts

Two-third rix dollar, 62 cts

6 cents

1 cent

Rouble, 73 cents

Rouble, 73 cents

Rouble, 73 cents

Rouble, 73 cents

10 kopeles, 5 cents