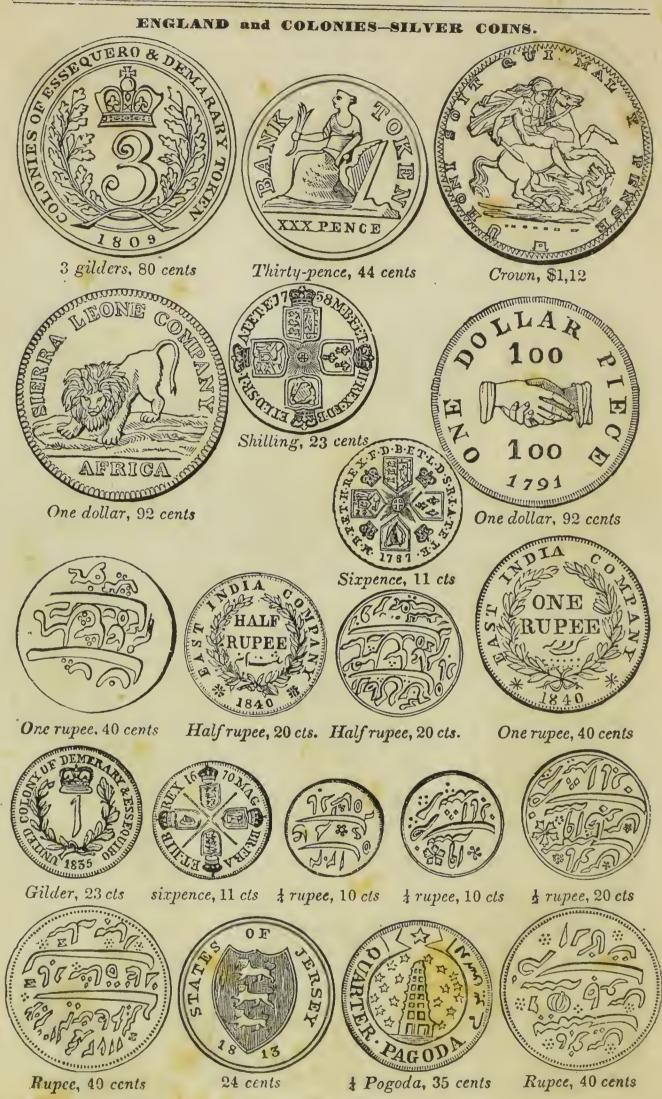

ENGLAND-SILVER COINS-Continued.

Old half crown, 56 cents

Half crown, 56 cents

Old half crown, 56 cents

Half crown, 56 cents

50 cents

Half crown, 56 cents

Half crown, 50 cents

Half crown, 56 cents

Half crown. 56 cents .

Roman crown, 97 cts

1

1

20 grani, 15 cents

Scudo 93 cts

RUM

Silver ducat, 74 cents

Two Paolo, 18 cents

1800

Crown, 93 cts

Scudo, 93 cts

Crown of Bologna, 97 cents

Testoon, 28 cents

Scudo, 86 cents

Testoon, 28 cents

Scudo, 93 cts

Two carlins, 15 cents

One livre, 17 cents

One livre, 17 cents

ITALY and SARDINIA-SILVER COINS.

Five livres, 93 cents

Two livres, 34 cents

Five livres, 93 cents

Half scudo, 46 cents

Half scudo, 46 cents

Five livres, 93 cents

Five francs, 93 cents 5th of a scudo of Lucca, 17 cts.

Five francs, 93 cents

Scudo, 86 cents

5th of a scudo of Lucca, 17 cts.

### Scudo, 93 cts

ITALY and SARDINIA-SILVER COINS.

Scudo, 93 cents

One carlin, 7 cents

Crown, 97 cents

Half scudo, 40 cents

Half scudo, 30 cents

Five Paolo, 45 cents