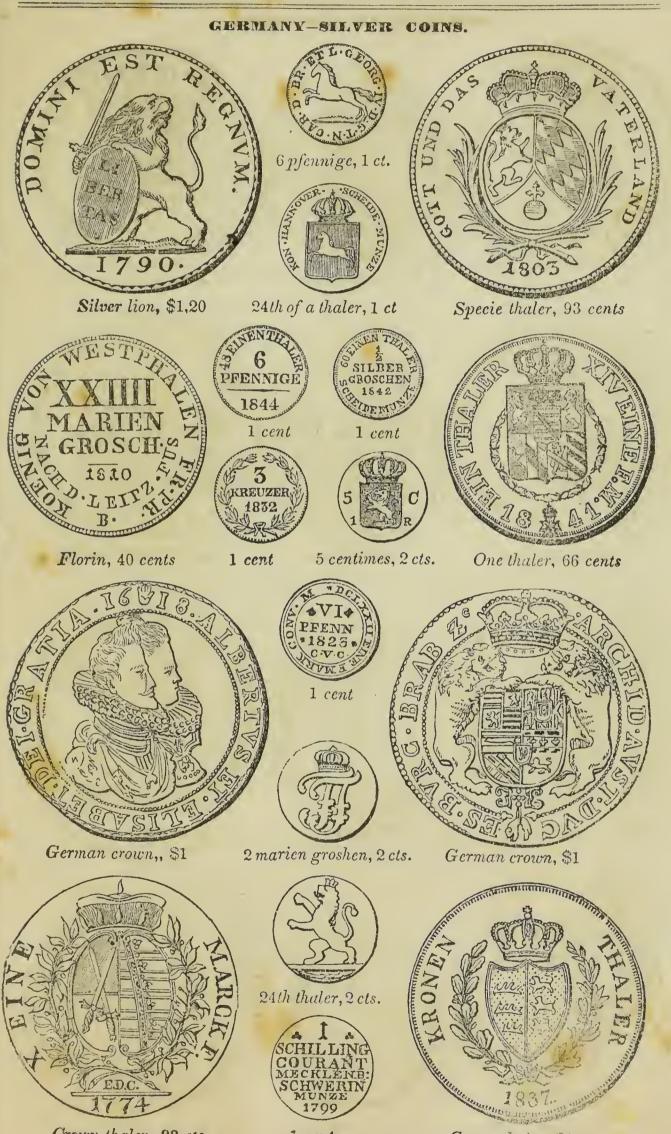

Rix dollar, 93 cts

Rix dollar, 93 cts

Old crown, 93 cents

These coms, when genuirs are of very poor silver; but the most f them are spurious

same as above

same as above

same as above

Two-third thaler, 44 cents

Third thaler, 20 cts

Half florin, 20 cts

Double thaler, \$1,32

In Internet

Six marks, 93 cents.

Crown thaler, \$1,02

Half florin, 20

Specie Rix dollar. \$1

s Specie thaler, 93 cts

Double florin, 80 cents

Thaler, 66 cents

Half rix dollar, 40 cents

20 Schillings, 12 cents

Gilder 36 cents

Two-third thaler, 44 cents

Thaler, 66 cents

Thaler, 66 cents

Half rix dollar, 40 cents

- 10 batzen, 20 cents
- 5 centimes, 2 cts
- Three batzen 5 cents

10 batzen, 20 cents

**45** 

DENMARK, SWEDEN and RUSSIA-SILVER COINS.

A Jewish coin, 15 cts

16 skillings 10 cts