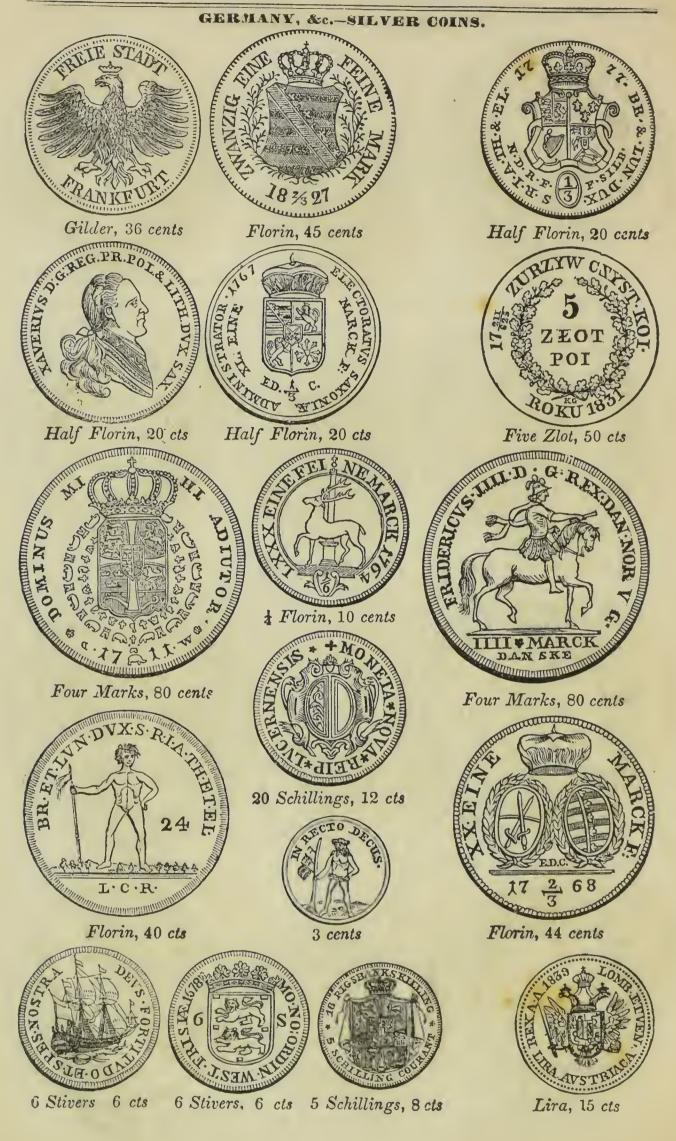

## RULES TO BE OBSERVED IN USING THIS COIN CHART.

Those Coins used in Commerce: such as Sovereigns, 20 Franc Pieces, X Thalers, Spanish and Patriot Doubloons and Dollars, &c., will of course fluctuate, with the difference between demand and supply. Their quotation in this book can only correspond with their value in trade, and what they are actually worth in passing from hand to hand.

Other pieces there are among the Silver Coins, (indicated by an asterisk \*,) which in many cases fall short in weight or fineness, and are not worth what the full weight and standard pieces are. These we have quoted low, to meet the value of the depreciated pieces.