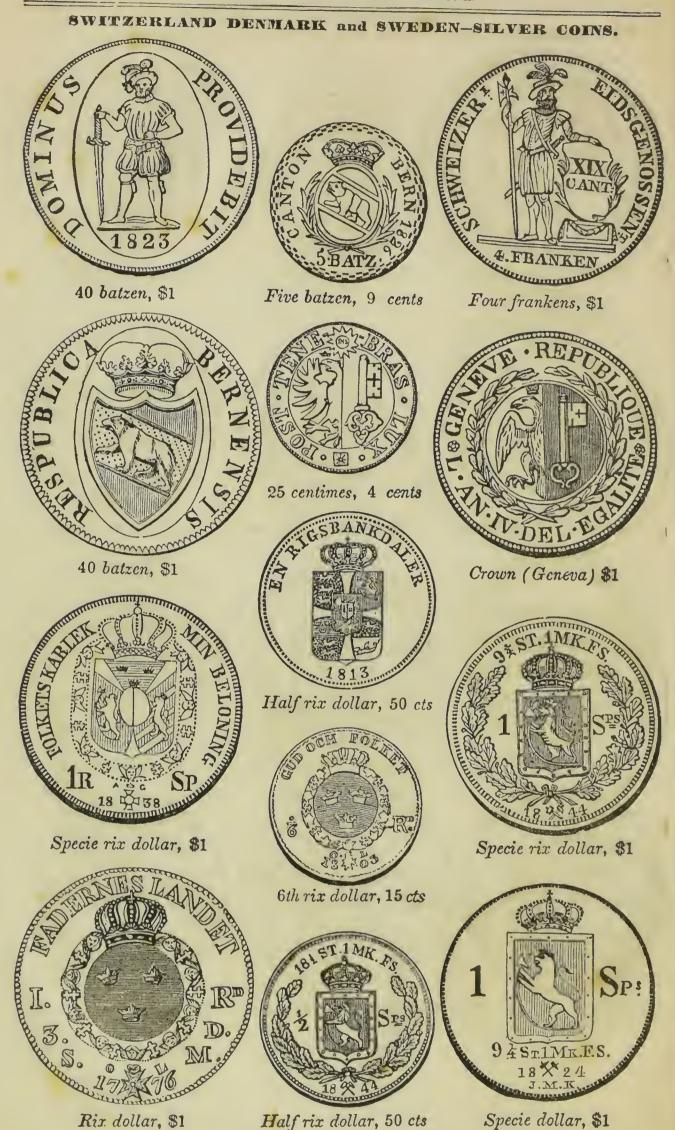

960 reis, \$1

100 reis, 8 cents

COINS

Continued.

One dollar, \$1

VER

Head pistareen, 18 cents

One dollar, \$1

Pistareen, 16 cents

′d ⊗

One dollar, \$1

Quarter dollar, 25 cents

paramentation of

Quarter dollar, 25 conts

One dollar, \$1

Half dollar, 40 cents Five pecetas, 90 cents One peceta, 16 cent Many of the Spanish sand dollars are worth only 75 or 80 cents on the dollar.