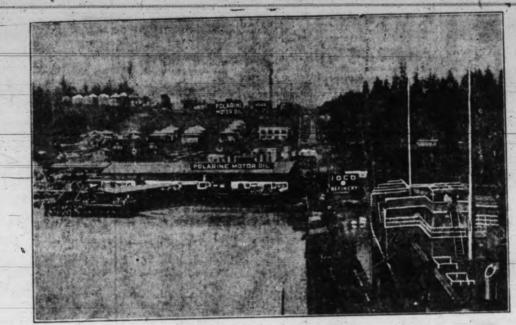

**Empress of Canada** 

Is Quarantined on

Her Maiden Voyage

Largest Passenger Liner On the Pacific Completes

Negatives Reception Arrangements.

Long Passage From United Kingdom Via the

Orient; Infectious Case Diagnosed As Smallpox

R. M. S. Empress of Canada, on completing her maiden voyage from Falmouth to-day, was detained in quarantine by reason of

an infectious case on board diagnosed as smallpox. The 22,500-

ton Canadian Pacific liner, largest passenger vessel on the Pacific,

The Empress of Canada dis-places 33,000 tons and is of 22,500 tons gross. She has a length of 644 feet at the waterline, 627 feet between perpendiculars, a beam of 77.6 feet and a depth of 53,5 feet.

THE EMPRESS IN BRIEF

connections all over the as far north as the Yukon interested in many other lal enterprizes.

Emphasizes Confidence \*\* in Future of Canada Says President Beatty

Marking the occasion of the arrival of the magnificent passenger liner Empress of Canada at the first port of call in Canada to-day as an epochal event, President Edward W. Beatty, of the Canadian Pacific Railway, sends the following message to The Victoria Daily Times:

"By placing so fine a vessel as the new Empress of Canada on our service to the Orient, the Canadian Pacific isonly emphasizing its confidence in the future of Canada itself and in the strategical strength of the ports of Victoria and Vancouver on the Pacific Coast. This is but one phase of the steady growth of the Canadian Pacific system which, by providing transportation facilities of the finest character between Europe and the Orient, has established the Dominion of Canada as one of the most important links in the tradeschain of the world."