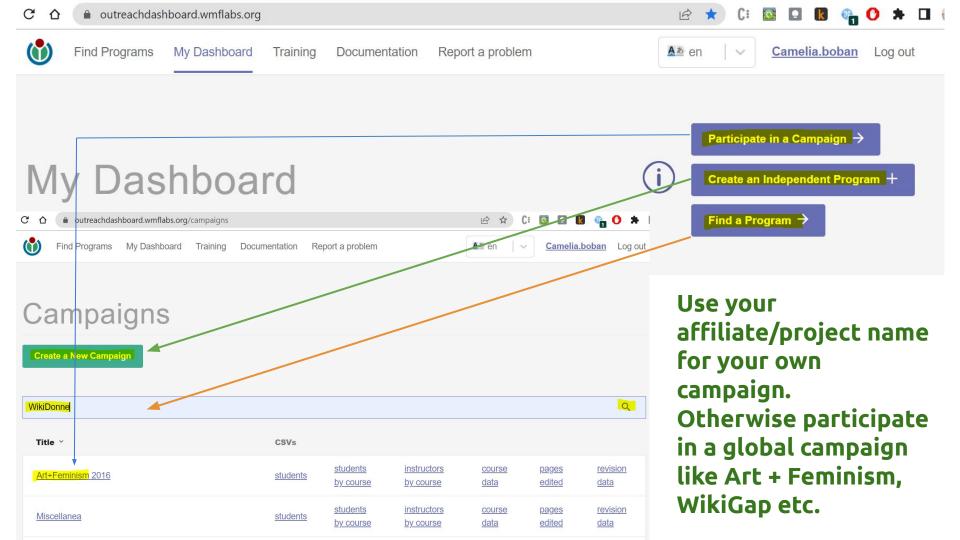

# Campaigns

**USER GROUP** 

| Find P         | rograms My Dashboard          | d Training      | g Documentation Repor | t a problem      | A                     | ≛ en   | Camelia.boban Log out                                  |  |  |
|----------------|-------------------------------|-----------------|-----------------------|------------------|-----------------------|--------|--------------------------------------------------------|--|--|
| Campaign: V    | VikiDonne Hom                 | e Progra        | ams Articles Editors  | ORES             | Alerts Search WikiDor | ine O  | L .                                                    |  |  |
| 98<br>Programs | 739 <sup>(i)</sup><br>Editors | 3.02<br>Words A |                       | 22.              |                       |        | 17K 31.3K <sup>(1)</sup><br>as Created Commons Uploads |  |  |
| Wikidata       | stats                         |                 |                       |                  |                       |        |                                                        |  |  |
| General        |                               | Items           |                       | Claims           |                       | Labels | •                                                      |  |  |
| 4.43K          | Total revisions               | 125             | Created               | 1.37K            | Created               | 453    | Added                                                  |  |  |
| 11             | Merged                        | 3               | Cleared               | 298              | Changed               | 91     | Changed                                                |  |  |
| 637            | Interwiki links added         |                 |                       | 117              | Removed               | 8      | Removed                                                |  |  |
| Descripti      | ons                           | Aliases         | 1                     | Other            |                       |        |                                                        |  |  |
| 474            | Added                         | 186             | Added                 | 72               | Qualifiers added      | 3      | Reverts performed                                      |  |  |
| 163            | Changed                       | 19              | Changed               | 50 <sup>°°</sup> | References added      | 0      | Restorations performed                                 |  |  |
| 7              | Removed                       | 23              | Removed               | 11               | Redirects created     | 212    | Other updates                                          |  |  |
|                |                               |                 |                       |                  |                       |        |                                                        |  |  |