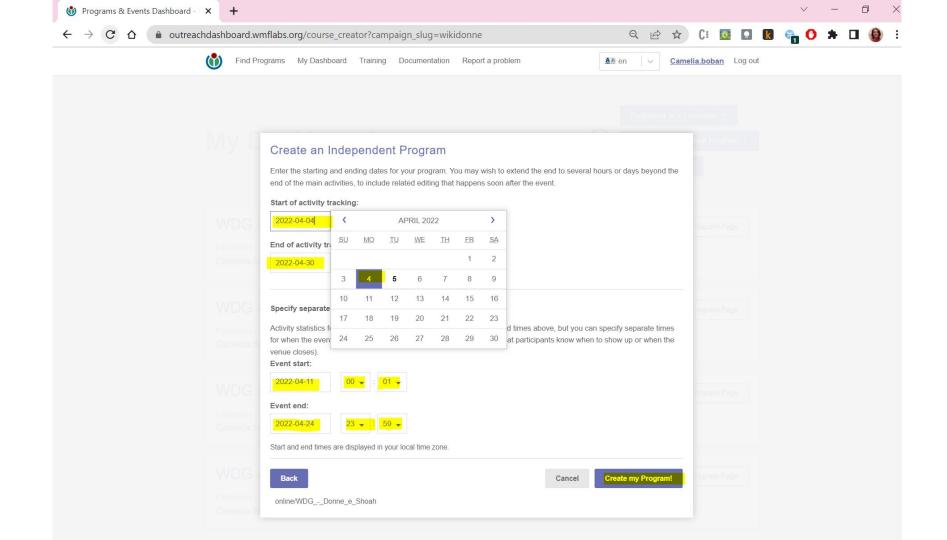

## Programs

**USER GROUP** 

Camelia.boban Log out

Ab en

| WDG - Don | ne e Shoah Home Editors Articles Upload | is Activity                    |             |
|-----------|-----------------------------------------|--------------------------------|-------------|
|           | Details                                 | Cancel Save                    | ticle Views |
|           | Institution:                            | Event Start:                   |             |
|           | online                                  | 2022-04-11 00 🗸 : 01 🗸         |             |
|           | Title:                                  | Event End:                     |             |
|           | WDG - Donne e Shoah                     | 2022-04-24 23 🖌 : 59 🗸         |             |
|           | When:                                   | Туре:                          |             |
|           | Home Wiki:                              | Article Scoped Program         |             |
|           | it.wikipedia.org                        | Private:                       |             |
|           | Tracked Wikis:                          | no                             |             |
|           | it.wikipedia.org                        | Timeline enabled: (j)          |             |
|           | Passcode:                               | Online Volunteers enabled: (j) |             |
|           | ihoptkyj                                | no v                           |             |
|           | Activity tracking start:                |                                |             |
|           | 2022-04-04 00 🗸 : 01 🗸                  |                                |             |
|           | Activity tracking end:                  |                                |             |