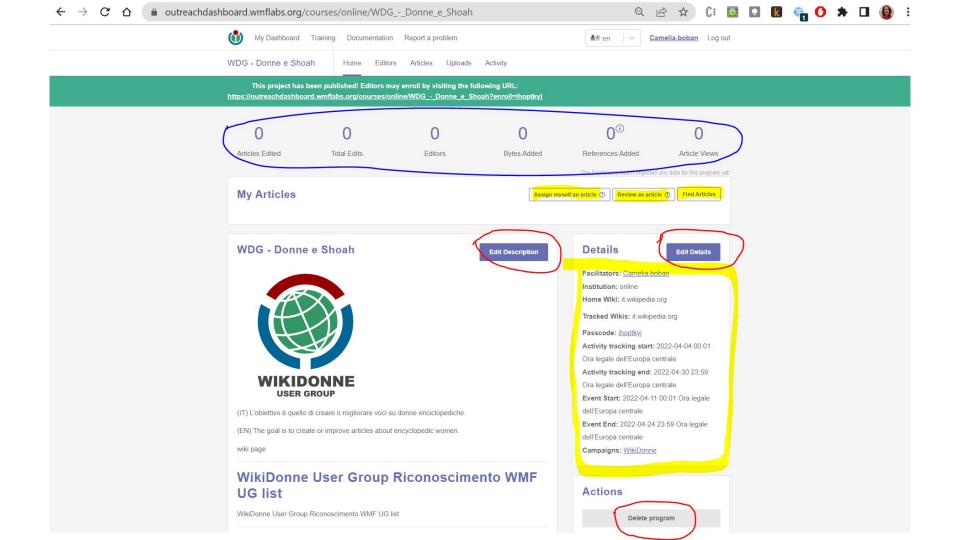

## Programs

**USER GROUP** 

Camelia.boban Log out

Ab en

| WDG - Don | ne e Shoah Home Editors Articles Upload | is Activity                    |             |
|-----------|-----------------------------------------|--------------------------------|-------------|
|           | Details                                 | Cancel Save                    | ticle Views |
|           | Institution:                            | Event Start:                   |             |
|           | online                                  | 2022-04-11 00 🗸 : 01 🗸         |             |
|           | Title:                                  | Event End:                     |             |
|           | WDG - Donne e Shoah                     | 2022-04-24 23 🖌 : 59 🗸         |             |
|           | When:                                   | Туре:                          |             |
|           | Home Wiki:                              | Article Scoped Program         |             |
|           | it.wikipedia.org                        | Private:                       |             |
|           | Tracked Wikis:                          | no                             |             |
|           | it.wikipedia.org                        | Timeline enabled: (j)          |             |
|           | Passcode:                               | Online Volunteers enabled: (j) |             |
|           | ihoptkyj                                | no v                           |             |
|           | Activity tracking start:                |                                |             |
|           | 2022-04-04 00 🗸 : 01 🗸                  |                                |             |
|           | Activity tracking end:                  |                                |             |