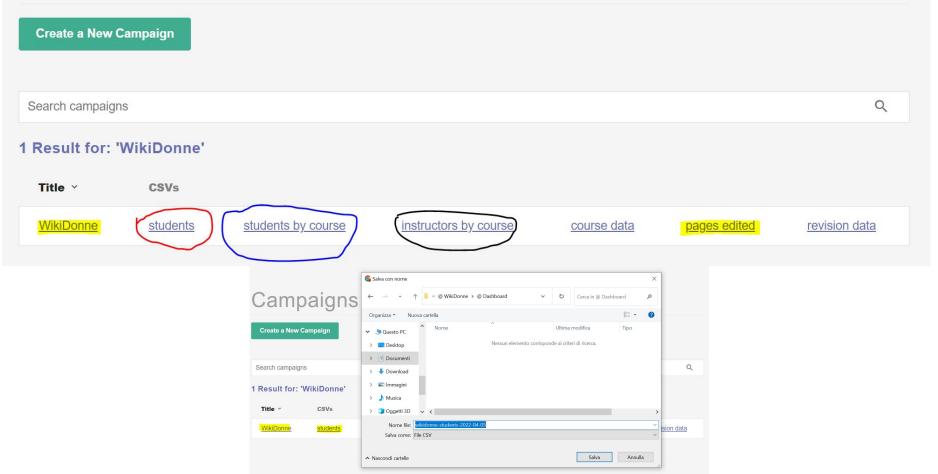

#### Campaign: WikiDonne

| <b>()</b> F | nd Programs My Dash   | board Training      | Documentation Repor  | t a problem            | <u>A</u> 2             | en 🕚          | Camelia.boban Log ou                                  | IT |  |
|-------------|-----------------------|---------------------|----------------------|------------------------|------------------------|---------------|-------------------------------------------------------|----|--|
| Campaig     | n: WikiDonne          | Home Progra         | ams Articles Editors | ORES                   | Alerts Search WikiDonn | ne Q          |                                                       |    |  |
| 9<br>Progr  |                       | i) 3.02<br>Words Ar |                      | 22.                    |                        |               | 17K 31.3K <sup>(i)</sup><br>s Created Commons Uploads |    |  |
|             | ata stats             |                     |                      |                        |                        |               |                                                       |    |  |
| Gen<br>4 4  | Total revisions       | Items<br>125        | Created              | Claims                 | Created                | Labels<br>453 | Added                                                 |    |  |
| 11          | Merged                | 3                   | Cleared              | 298                    | Changed                | 91            | Changed                                               |    |  |
| 637         | Interwiki links added |                     |                      | 117                    | Removed                | 8             | Removed                                               |    |  |
| Des         | riptions              | Aliases             |                      | Other                  |                        |               |                                                       |    |  |
| 474         | Added                 | 186                 | Added                | 72                     | Qualifiers added       | 3             | Reverts performed                                     |    |  |
| 163         | Changed               | 19                  | Changed              | <b>50</b> <sup>©</sup> | References added       | 0             | Restorations performed                                |    |  |
| 7           | Removed               | 23                  | Removed              | 11                     | Redirects created      | 212           | Other updates                                         |    |  |
|             | D                     |                     |                      |                        |                        |               |                                                       |    |  |
|             | onne Programs         |                     |                      |                        |                        |               | 1F                                                    |    |  |