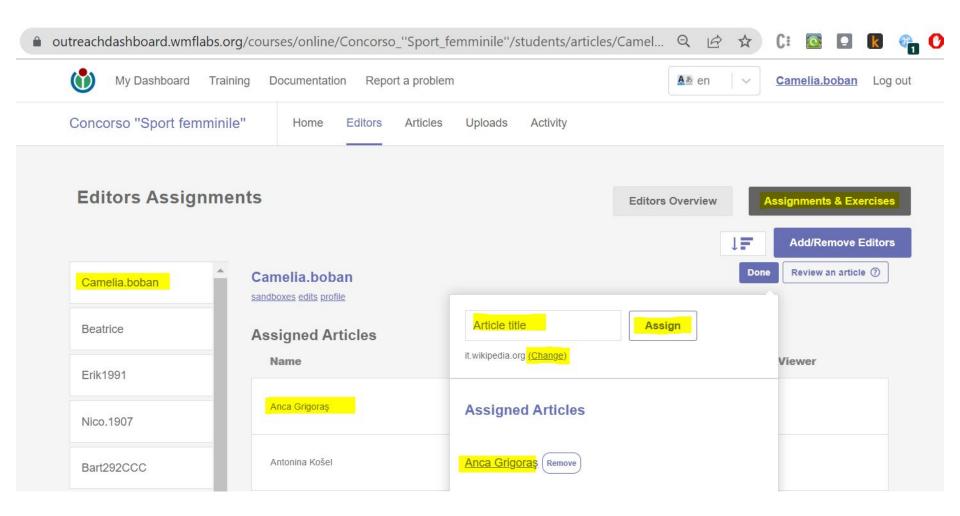

### Overview

- Programs
- Editors
- Words added
- References added
- Article views
- Articles edited
- Articles created

• Commons uploads

| Wy Dashboard Training             | Documentation Repo | ort a problem    | 1                                                 | A∄ en ∨ Camelia. | boban Log o      |
|-----------------------------------|--------------------|------------------|---------------------------------------------------|------------------|------------------|
| Concorso "Sport femminile"        | Home Editors       | Articles Uploads | Activity                                          |                  |                  |
| Editors Overview                  |                    |                  | Editors Ov                                        | verview          | ts & Exercises   |
|                                   |                    |                  |                                                   |                  |                  |
| Assign random peer reviews ⑦      |                    |                  | Characters Added                                  |                  | emove Editors    |
| Assign random peer reviews ⑦ Name | Assigned Articles  | Reviewing        | Characters Added<br>(article   user  <br>draft) ⑦ | References Added | Total<br>Uploads |
|                                   | Assigned Articles  | Reviewing        | (article   user                                   | References Added | Total<br>Uploads |