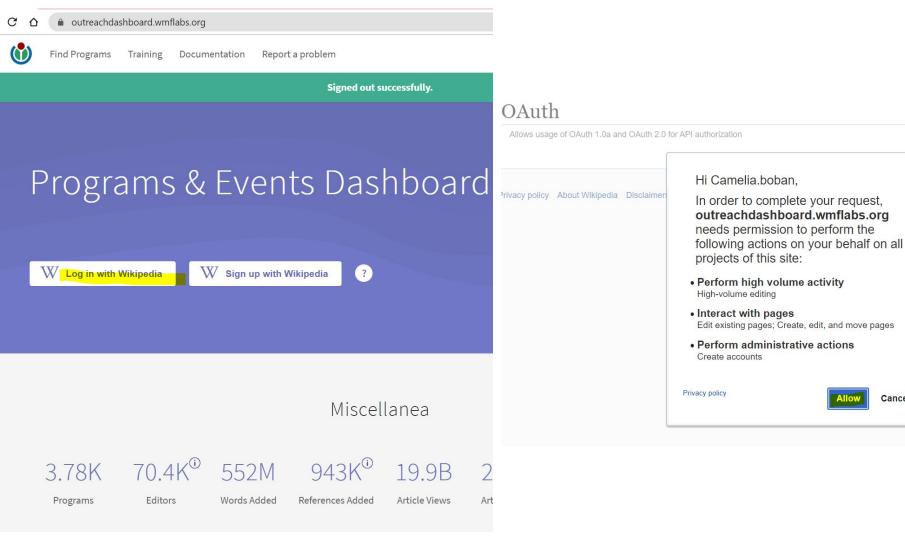

### How to create good Gender Gap campaigns -Metrics with Dashboard

Camelia Boban, WikiDonne User Group, 7 April 2022

Cancel