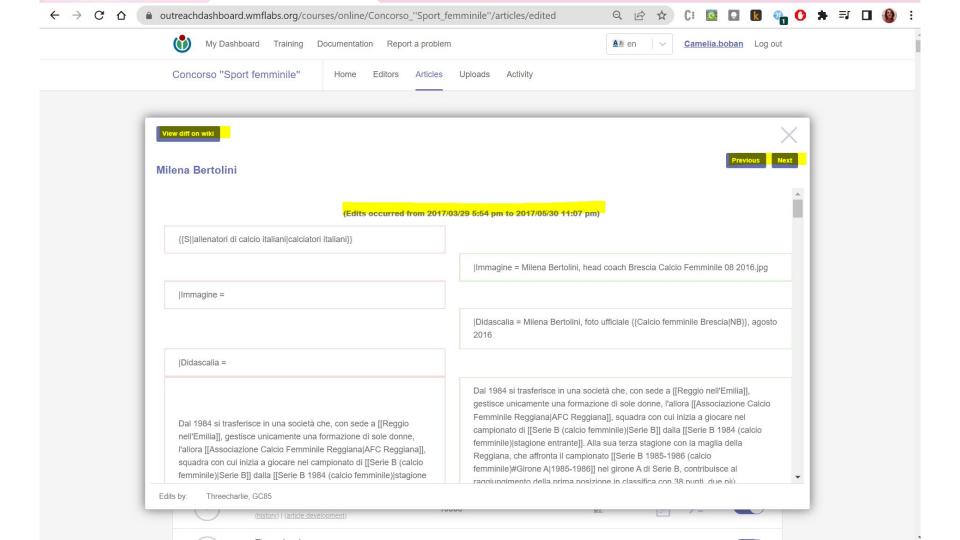

| $\leftarrow \rightarrow C \triangle$ (in out | treachdashboard.    | wmflabs.org/courses/online/Concorso_"                                         | Q l                   | e 🕁 C: 🖸              | 🖻 k 🤅                               | <mark>}0 ≭ ≕ ⊡ (</mark> § |                      |  |  |
|----------------------------------------------|---------------------|-------------------------------------------------------------------------------|-----------------------|-----------------------|-------------------------------------|---------------------------|----------------------|--|--|
|                                              | My Dashbo           | ard Training Documentation Report a                                           | problem               |                       | ▲ en ∨ <u>Camelia.boban</u> Log out |                           |                      |  |  |
|                                              | Concorso "Spor      | t femminile" Home Editors A                                                   | Articles Uploads      | Activity              |                                     |                           |                      |  |  |
|                                              |                     |                                                                               |                       | Articles Edited       | Assigne                             | d Articles Ava            | ilable Articles      |  |  |
|                                              | Articles Edi        | ted ⑦                                                                         |                       |                       |                                     | Filters: New and Exis     | ting 🗸 🗍 루           |  |  |
| 5                                            | Showing 500 of 4.02 | rκ                                                                            |                       |                       |                                     |                           | See more             |  |  |
|                                              | Class (?)           | Title                                                                         | Chars<br>Added ×<br>⑦ | References<br>Added ⑦ | Views<br>⑦                          | Assessment<br>tools       | Tracked<br>⑦         |  |  |
|                                              |                     | Gian Lorenzo Bernini<br>(history)   (article development)                     | 39463                 |                       | 26687                               | E +/_                     |                      |  |  |
|                                              |                     | Camille Abily<br>(history)   (article development)                            | 20903                 |                       | <u>364</u>                          | E +/-                     |                      |  |  |
|                                              |                     | Milena Bertolini<br>(history) [ (article development)                         | 17658                 |                       | <u>532</u>                          |                           |                      |  |  |
|                                              |                     | Partecipanti al Giro d'Italia 2017 (new)<br>(history)   (article development) | 16963                 |                       | 9745                                | E +/_                     |                      |  |  |
|                                              | $\bigcirc$          | Twyfelfontein<br>(history)   (article development)                            | 14497                 |                       | <u>403</u>                          | E +/_                     | ~                    |  |  |
|                                              | -                   | Moira Placchi (new)<br>(history)   (article development)                      | 10936                 |                       | 97                                  | E +/_                     | <ul> <li></li> </ul> |  |  |