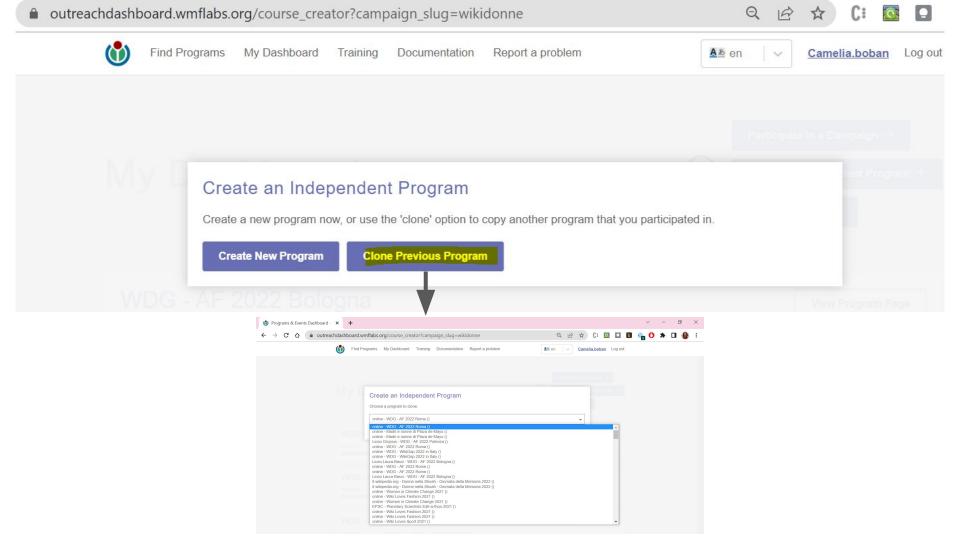

| Added                 | 72               | Qualifiers added      | 3      | Reverts performed                                      |  |  |
| 163            | Changed                       | 19              | Changed               | 50 <sup>°°</sup> | References added      | 0      | Restorations performed                                 |  |  |
| 7              | Removed                       | 23              | Removed               | 11               | Redirects created     | 212    | Other updates                                          |  |  |
|                |                               |                 |                       |                  |                       |        |                                                        |  |  |

#### Campaign: WikiDonne







| <b>()</b> F | nd Programs My Dash   | board Training      | Documentation Repor  | t a problem            | <u>A</u> 2             | en 🕚          | Camelia.boban Log ou                                  | IT |  |
|-------------|-----------------------|---------------------|----------------------|------------------------|------------------------|---------------|-------------------------------------------------------|----|--|
| Campaig     | n: WikiDonne          | Home Progra         | ams Articles Editors | ORES                   | Alerts Search WikiDonn | ne Q          |                                                       |    |  |
| 9<br>Progr  |                       | i) 3.02<br>Words Ar |                      | 22.                    |                        |               | 17