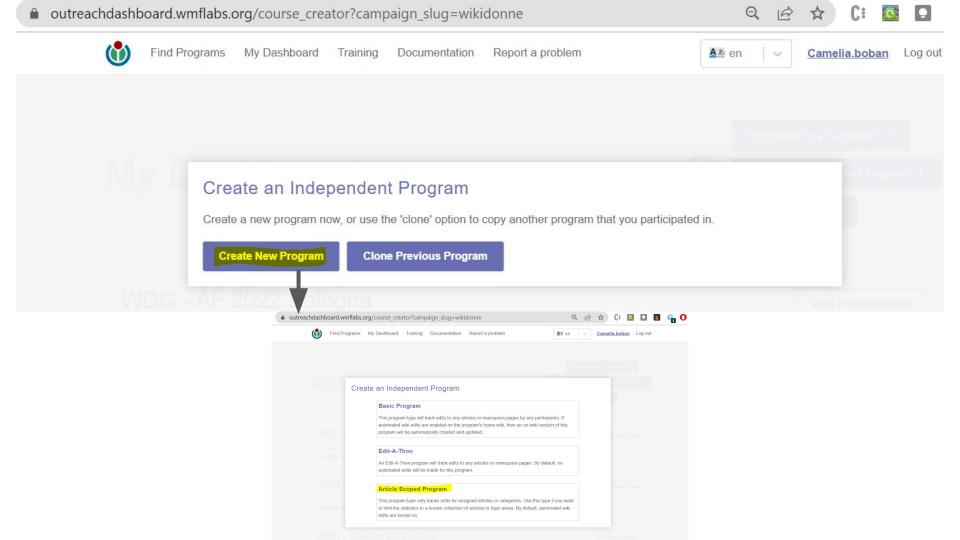

ed                                |    |  |
| 7           | Removed               | 23                  | Removed              | 11                     | Redirects created      | 212           | Other updates                                         |    |  |
|             | D                     |                     |                      |                        |                        |               |                                                       |    |  |
|             | onne Programs         |                     |                      |                        |                        |               | 1F                                                    |    |  |

Concorso "Sport online/ 108 648K 0 8.61M 12 2017-05femminile" (54K/user) 13 temperature of the second sec

.



## Programs

**USER GROUP** 





Camelia.boban Log out

Ab en







| WDG - Don | ne e Shoah Home Editors Articles Upload | is Activity                    |             |
|-----------|-----------------------------------------|--------------------------------|-------------|
|           | Details                                 | Cancel Save                    | ticle Views |
|           | Institution:                            | Event Start:                   |             |
|           | online                                  | 2022-04-11 00 🗸 : 01 🗸         |             |
|           | Title:                                  | Event End:                     |             |
|           | WDG - Donne e Shoah                     | 2022-04-24 23 🖌 : 59 🗸         |             |
|