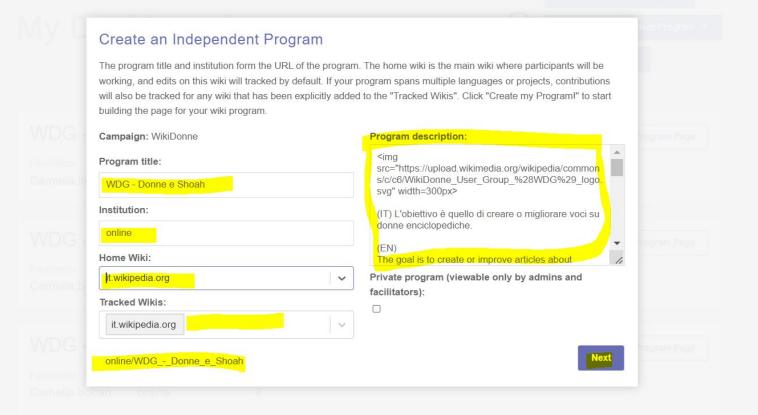

## Programs

**USER GROUP** 

Camelia.boban Log out

Ab en

| WDG - Don | ne e Shoah Home Editors Articles Upload | is Activity                    |             |
|-----------|-----------------------------------------|--------------------------------|-------------|
|           | Details                                 | Cancel Save                    | ticle Views |
|           | Institution:                            | Event Start:                   |             |
|           | online                                  | 2022-04-11 00 🗸 : 01 🗸         |             |
|           | Title:                                  | Event End:                     |             |
|           | WDG - Donne e Shoah                     | 2022-04-24 23 🖌 : 59 🗸         |             |
|           | When:                                   | Туре:                          |             |
|           | Home Wiki:                              | Article Scoped Program         |             |
|           | it.wikipedia.org                        | Private:                       |             |
|           | Tracked Wikis:                          | no                             |             |
|           | it.wikipedia.org                        | Timeline enabled: (j)          |             |
|           | Passcode:                               | Online Volunteers enabled: (j) |             |
|           | ihoptkyj                                | no v                           |             |
|           | Activity tracking start:                |                                |             |
|           | 2022-04-04 00 🗸 : 01 🗸                  |                                |             |
|           | Activity tracking end:                  |                                |             |