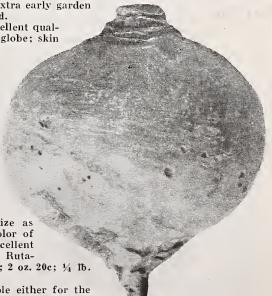

sweet. Often used as a soil improver. Pkt. 5c; 1 oz. 10c; 2 oz. 20c; ¼ tb. 30c; 1 tb. 90c, parcel post paid.

#### RUTABAGA

Swedish or Russian Turnips.

Improved Purple Top Yellow Grows the same shape and size as Purple Top Globe Turnips. Color of skin yellow with purple crown. Flesh deep yellow, fine grained and of excellent quality. It is an excellent keeper. The top is much shorter than most Rutabagas; it has absolutely no neck and is a rapid grower. Pkt. 5c; 1 oz. 10c; 2 oz. 20c; ¼ 1b. 30c; 1 fb. 90c, parcel post paid.

White or Sweet Russian An excellent keeper and very desirable either for the table or for stock. The tops are small, with leaves cut at the edges. The roots are very large, nearly globe-shaped. Pkt. 5c; 1 oz. 10c; 2 oz. 20c; 1/4 fb. 30c; 1 fb. 90c, parcel post paid.



Rutabaga, Improved Purple Top Yellow

## TOMATOES

CULTURE.—One ounce of seed will produce from 2,000 to 3,000 plants. Sow the seed in hotbeds during March. When the plants are 2 inches high transplant into cold frames, plant boxes, paper pots or earth bands. After all danger of frost is over, set these plants into the open ground. The soil should be warm, mellow and fertile. Set plants 4 feet apart each way. To insure best results, it is advisable to train tomato vines to stakes or trellises. Cultivate often, and as long as the plants permit.



Tomato, Livingston Globe

Acme A well known, hardy, early and productive sort; fruit of fair size, round and smooth; color purplish pink. Acme is solid and of excellent flavor. Pkt. 5c; 1 oz. 35c; 2 oz. 60c; ¼ tb. 95c; 1 tb. \$3.50, parcel post