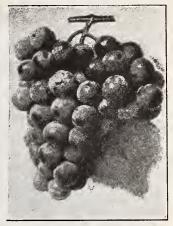

n the 20th of Junc. For four weeks thereafter the yield was heavy and the canes continued to produce ripe fruit without intermission until late October. The berries were large and beautiful, firm and full flavored, to the very last. The St.

Regis is the only raspberry, as far as known, that is practically sure to produce a crop of fruit the season planted. Price, by express, each 20c; 10 for \$1.50; 100 for \$10.00.

-Fruit large, red, of excellent quality, yield very prolific; ripens middle of May, and continues for several weeks. Price, by express, each 15c; 10 for \$1.00; 100 for \$9.00.

Gregg-Blackcap; very productive, large size, firm, black. Price, by express, each 15c; 10 for \$1.00; 100 for \$9.00.



St. Regis Everbearing Raspberry



Himalaya Giant Blackberry



Concord Grape



Campbell's Early Grape

#### Grapes

Brighton - Large, coppery red; best Delaware-Bunches small and compact quality.

Campbell's Early-Large, compact, black berry. Concord-Large, black, juicy; sweet

when ripe.

light red.

Early Ohio-The earliest black grape; bunches large.

Lutie-Very early, large red; free from rot.

Moore's Early-Large, black, earlier than Concord; fine. Niagara—Berries large, sweet, greenish white. Worden-Concord type, large in bunch and berry.

## Blackberries

Plant in good soil, in rows 5 to 6 feet apart, and 3 to 4 feet apart in the row. After the fruiting season, or in early spring, cut out all the dead wood. Blackberries should be planted early, before the buds start. A good top dressing of stable manure, applied annually, will be conducive to large crops. Kee