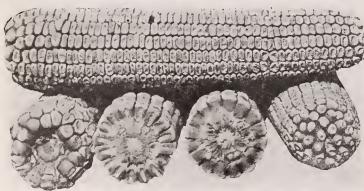

claimed for it. It is a strong, robust grower, sending the roots deep into the soil. Stands heat and drouth well. Ears large, small grain and well covered with shucks. Should be planted in succession from middle of April to end of July. Qt. 40c; 4 qts. 90c, parcel post paid.

Tait's White Dent A pure white early corn, bearing two good ears to the stalk, maturing in 90 to 100 days. The cobs are unusually small for the size of the corn. The ears are medium-sized, 14-rowed. Plant it for early crop, as it makes before summer drouths. Qt. 40c; 4 qts. 90c, parcel post paid.

Champion White Pearl A highly bred, pure white 90-day corn, large ear and a heavy yielder. Ears about 12 inches long and average 1 pound in weight. Uniform in weight, size and color. Qt. 40c; 4 qts. 85c, parcel post paid.



Mosby Prolific Corn



Schwill's 90-Day White Corn

Iowa Silver Mine A fine white corn, growing about 7 to 8 feet high. Every stalk bears a good ear—sometimes two or three. The ears are long and uniform, with usually 18 rows of deep, pure white grains. Cob well filled; remarkably heavy cropper. Qt. 40c; 4 qts. 85c, parcel post paid.

Tennessee Red Cob, White A large, white, red cob corn. Ears are medium size, 16 to 18-rowed; grains are very large, dccp, wide and thick. Matures in 100 to 110 days. This corn makes fine roasting ears and meal. Qt. 40c; 4 qts. 85c, parcel post paid.

FOR PRICES ON LARGER QUANTITIES, SEE YELLOW PRICE LIST, PAGE 81.

## SELECTED SEED CORN

New Brazilian, or Stooling Flour Corn This corn, as the name indicates, is inclined to stool, and one grain will produce,