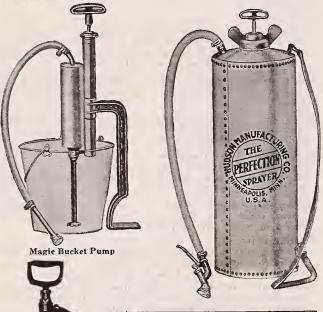

rcel post, 1 lb. 25c; 5 lb. 60c.

Grafting Wax—Prepared especially for all grafting on trees, etc. ¼ 1b. 20c; ½ 1b. 30c; 1 1b. 50c. By parcel post, ¼ 1b. 25c; ½ 1b. 40c; 1 1b. 60c.

Pyrox—Is casy to use; simply mix with water and spray; sticks like paint to the leaves and is not washed off by even heavy rains. Saves time, labor and trouble. Pyrox is a double-header spray—it kills leaf-eating worms and bugs; prevents blight, rot, rust and fungus in one operation. It stimulates growth, increases yield and quality, keeps the tree or plant healthy and vigorous throughout the growing season. 1 lb. 50c; 5 lb. \$1.75; 10 lb. \$3.00. Not mailable.

White Hellebore—Effective on all lice and other insects on vegetable plants; poisonous but safe to use. ½ 1b. 35c; 1 1b. 65c. Cannot be mailed.











Auto No. 40 Portable Sprayer



Ideal Portable Sprayer with Air Tank

The Auto Spray Pump—The "Auto Spray" works automatically for 6 to 15 minutes, according to the nozzle opening. Diameter, 7 inches; height, 2 feet; capacity, 4 gallons.

| A-Brass Tank with stop cock                 | \$11.50 |
|---------------------------------------------|---------|
| B-Brass Tank with Auto Pop No. 1            | 12.00   |
| C-Galvanized Tank with stop cock            | 7.50    |
| D-Galvanized Tank with Auto Pop No. 1       | 8.00    |
| Auto Pop Attachment with Hose               | 2.50    |
| Auto Pop Attachment without Hose            | 2.00    |
| Brass 2-ft. Extension, per Length           | .70     |
| Brass Elbow Extension                       | .75     |
| By parcel post, Auto Pumps, 50c e