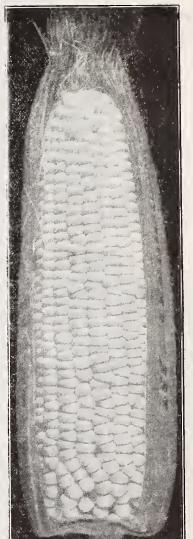

ng variety, yields heavily, and is considered the best pop corn for popping. Pkt. 15c; ½ 1b. 25c; 1 1b. 40c, parcel post paid. Not prepaid, 1 1b. 30c; 5 1b. \$1.25.

Queen's Golden The largest pop corn. The stalk grows 5 to 6 feet high and bears 2 to 3 large ears each. It is yellow, but pops perfectly white. Pkt. 15c; ½ 1b. 25c; 1 lb. 40c, parcel post paid. Not prepaid, 1 lb. 30c; 5 lb. \$1.25.

Red Beauty An extra early variety which pops very large and is the most tender and crisp of all. Although the kernels are very dark red, this color does not seem to show at all when popped, being then a pearly white. Extremely early, ripening so it may be popped the same year as grown without being kiln-dried. Pkt. 15c; ½ lb. 25c; 1 lb. 40c, parcel post paid. Not prepaid, 1 lb. 30c; 5 lb. \$1.25.



White Evergreen Sweet Corn

FIELD CORN, SEE PAGES 50-51

# SOUTHERN COLLARDS

CULTURE-One ounce will produce about 1,500 plants, or 150 feet of row. It produces a plant bearing a mass of leaves on the top of a stout stalk, and is a species of cabbage, and the flavor is the same. It is extensively used for the table, for winter greens, throughout the South. Sow the seed thickly in drills, in rich ground, transplanting when about four inches high. In the South, seed may be sown from January to May and from August to October.



Collard, Georgia White Cabbage

### EGG PLANT

CULTURE-One ounce will produce one to two thousand plants. Start the seed in hotbed early in March and when all danger from frost is over and the nights are warm transplant to open ground, allowing 3 feet space between