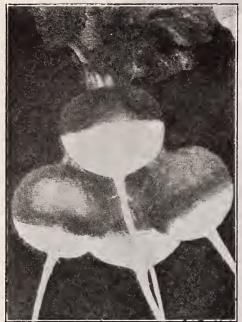

s early as possible in spring, in drills 2 to 2½ fect apart; cover with ½ inch soil and press the seed down firmly. Thin the plants to 5 or 6 to the foot; cultivate frequently during the summer to insure rapid growth. In fall the roots may be taken up and stored in root cellars or pits for winter use.

Sugar, or Hollow Crown As the name indicates, the tops grow out of a hollow in the crown. The roots are very long, white, tender and sweet. A very popular variety. Pkt. 5c; 1 oz. 20c; 2 oz. 35c; 1/4 lb. 50c; 1 lb. \$1.50, parcel post paid.

Long Smooth Roots are very long, sugary, and of most excellent flavor. This variety is very hardy, making good crops where others fail. Pkt. 5c; 1 oz. 20c; 2 oz. 35c; ¼ fb. 50c; 1 fb. \$1.75, parcel post paid.



Sugar or Hollow Crown Parsnip

## RADISH



Schwill's Perfection Scarlet Turnip White Tip Radish

CULTURE.—Sow in open ground, in spring, as soon as the soil can be worked. Sow in rich, sandy loam, in drills 18 inches apart; thin plants to prevent crowding. Keep the soil loose and apply a little nitrate of soda—this will cause rapid growth, which is essential to secure tender roots. Sow every ten days for succession. After May it is best to plant the summer and winter varieties.

FORCING.—Sow in hotbed or under glass in rich, well puverized soil; scatter seed over the surface, about 100 to the square foot, and cover lightly with sifted soil. Water carefully to keep the soil moist. For rapid root development, the temperature must be moderate and even. Good ventilation is necessary. The crop should be off in 25 to 40 days.

### Schw