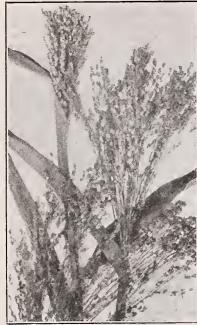

to the acre.

For forage and soil improving purposes, however, they give, in our opinion, best results when sown in connection with cow peas, and half a bushel of Soja Beans with 3 pecks of cow peas to the acre will give excellent results.

Mammoth Yellow The largest growing and the most popular of Soja Bean for forage

purposes. A little later in maturing than other kinds, but makes larger yields, both of forage and seeds. 1 qt. 40c, parcel post paid. Ito San A very satisfactory variety to grow in a short season. Produces seed fairly well, and matures in 95 to 100 days. The plants are

of medium size, averaging 25 to 30 inches in height. 1 qt. 45c, parcel

FOR PRICES ON LARGER QUANTITIES, SEE YELLOW PRICE LIST, PAGE 82





Early Bird Velvet Bean

post paid.

## MISCELLANEOUS FARM SEEDS



Broom Corn, Improved Evergreen

#### SEED OATS

Sow 2 bushels of any following varieties to the acre. Plant in February or March, applying nitrate of soda, 100 pounds to the acre, early in April. It will increase your crop.

Early Burt The quickest growing, most prolific and surest cropping of the Spring Oats. Good for thin land.

Red Rust Proof These oats are very popular throughout the South. They do well on any good land and are very productive. They are sown both in the spring and fall.

Appler A very hardy variety, rust proof and a heavy yielder. Matures ten days earlier than native rust proof and about a week later than Burt.

#### BUCKWHEAT

Japanese Buckwheat Sow in April, May or June, 1 bushel broadcast to the acre. 1 tb. 25c, parcel post paid.

Silver Hull Buckwheat Splendid fo