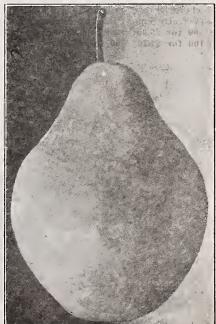

prolific bearing.

Pride of the Coast—Nuts frequently 2 inches in length; shell moderately thin; nuts will run from 24 to 32 to the pound.

## Seedling Pecans

These are raised from the large thin shelled nuts. Paper Shelled Seedling Pecans—The nuts are large and very thin shelled. 2 to 3 feet, each 50c; doz. \$5.00.

#### Standard Pears

Bartlett—Yellow, faint blush; ripens in August.

Clapp's Favorite— Resembles Bartlett; ripens in August.

Duchess D'Angouleme—Very large; ripens in October.

Flemish Beauty— Large, sweet; ripens in August.

Garber--Largerthan Keiffer; beautiful yellow.

Koonce—Of large size and of good form and color.

Keiffer—Golden yellow, tinged with red on one side, remarkably free from blight; ripens in September.

LeConte—Large, of fair quality; ripens in August.



Keiffer Pear

#### Strawberries

Plant in February, March, April and November, on good ground, deeply worked and well manured. Set in rows 31/2 feet apart, 15 inches in rows, for field culture; 15 inches each way for garden. Cultivate clean, mulch late in the fall and uncover early in the spring. Remove mulch after fruiting and spade in a light dressing of manure.







Klondyke Strawberry

Lady Corneille Strawberry

Superb Everbearing Strawberry

Brandywine-Largest, most brilliantly colored and most strikingly beautiful of all berries. It is truly glorious. Very early, right on the heels of Excelsior. King of markets wherever it shows itself. Price, by express, 25 for 50c; 100 for \$1.50; 500 for \$5.00; 1000 for \$9.00. By parcel post, 25 for 60c; 100 for \$1.70; 500 for \$5.50.

Gand