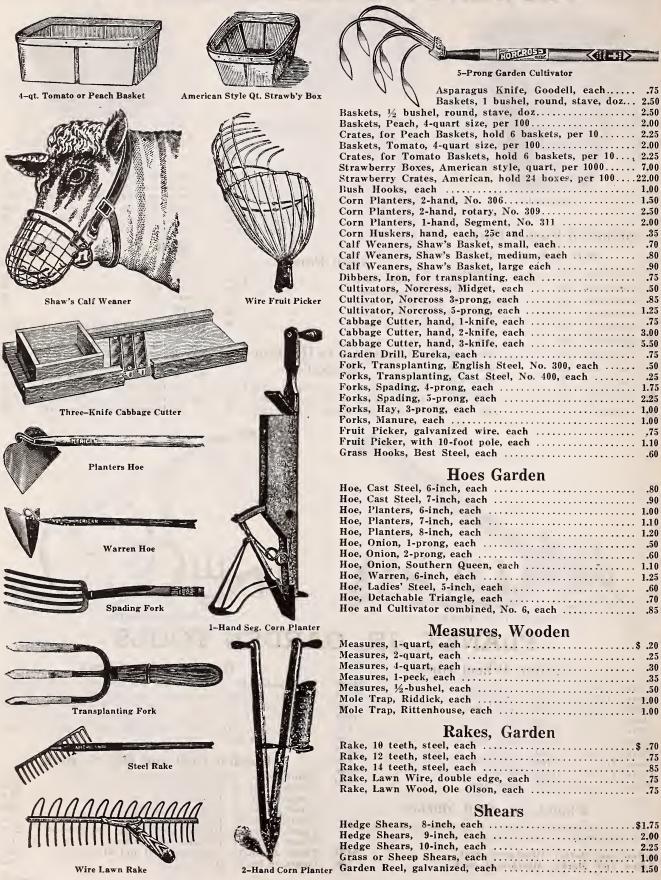

and weeding. Price, each \$4.50.

## Garden Drill and Hill Seeders

| Planet, Jr. No. 2—The best drill\$12                       | 2.75 |
|------------------------------------------------------------|------|
| Planet, Jr. No. 3—Hill seeder                              | 3.50 |
| Planet, Jr. No. 4—Hill and drill seeder                    | .50  |
| Planet, Jr. No. 5—Large size seeder                        | .00  |
| Planet, Jr. No. 25—Hill and drill seeder 23                | 3.00 |
| Planet, Jr. No. 28-Hill and drill seeder and cultivator 26 | 6.00 |
| Planet, Jr. No. 29—Hill and drill seeder 21                | .00  |
| Planet, Jr. No. 31—Combined drill and wheel hoe 13         |      |
| Planet, Jr. No. 32—Drill 11                                | .50  |

## MISCELLANEOUS GARDEN TOOLS





# SEED SOWERS, HOTBED SASH, HOG OILERS







Cahoon Broadcast Seeder



Hotbed Sash

Cahoon Broadcast Seeder--One of the best seelers manufactured, and sows all kinds of grain, clover seeds, etc., rapidly and evenly. Price, each \$4.75; by parcel post, \$5.00.

The Lightning Horn Seeder-A splendid little tool, simple and easy to operate. Will sow any fine seed like clover, lespedeza, timothy, alfalfa and grasses. Holding the tube downward wind won't blow seed away. We know this seeder to be good. Price, 75c; by parcel post, 85c.

The Rittenhouse Seeder-A hand broadcaster that sows accurately. Has an agitator or stirrer which revolves over the feed opening and keeps it clear so that the seeds run out evenly. Price, each \$2.00; by parcel post, each \$2.20.

Cyclone Seed Sower-Will sow