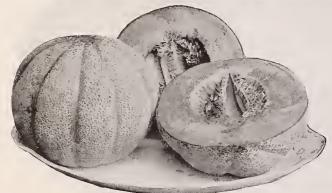

, parcel post paid.

Monte Cristo Unexcelled for the home patch or for nearby markets. Vine very productive; of the most luscious mediumsized, oblong melons, with a dark green rind. Flesh is bright red, sweet and tender. Pkt. 5c; 1 oz. 15c; 2 oz. 25c; ¼ tb. 40c; 1 tb. \$1.25, parcel post paid.



Angel Kiss Watermelon



Green and Gold Watermelon



Watermelon, Black Diamond

# MUSKMELON, OR CANTELOUPE

CULTURE—One ounce will plant about 50 hills; 2 pounds to the acre. Melons thrive best in a light, rich soil. Plant late in April or early in May, when ground has become warm and dry, hills about 5 ft. apart each way. Previous to sowing seed mix a few shovelfuls of well-rotted manure in each hill, plant in each 12 to 15 seeds; when they begin to vine, thin to 3 or 4 of most thrifty plants.



Prolific Netted Nutmeg Cantaloupe

Prolific Netted Nutmeg This splendid melon is one for either home use or the market. It has a very small seed cavity, deep green flesh and is of very uniform shape, average about 5 inches. Pkt. 5c; 1 oz. 20c; 2 oz. 35c; ½ lb. 50c; 1 lb. \$1.75, parcel post paid.

Rocky Ford We have an especially fine, improved strain of this popular melon as now grown at Rocky Ford. The fruit is small, almost round, smooth, showing no ribs, and densely covered with a heavy gray netting; flesh thick and deep green, showing a faint lining of pink or gold at the center; of the highest quality. An excellent shipping sort. Pkt. 5c; 1 oz. 20c; 2 oz. 35c; ¼ lb. 50c; 1 lb. \$1.75, parcel post paid.

Mammoth Rocky Ford The general type of this melon is similar to the regular Roc