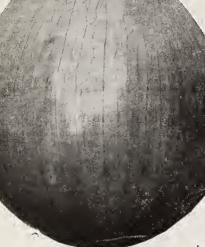

; 2 oz. 40c; 1/4 tb. 75c; 1 lb. \$2.50, parcel post paid.

Large Red Weathersfield A fine, large, rather flat sort, of a deep purplish-red color; noted for its productiveness and keeping qualities. Pkt. 5c; 1 oz. 25c; 2 oz. 40c; 1/4 lb. 75c; 1 lb. \$2.50, parcel post paid.

Southport Red Globe The finest type and most popular of the red onions. The bulbs are distinctly globe-shaped, with small neck, and are excellent keepers; color a deep purplish red. Pkt. 5c; 1 oz. 35c; 2 oz. 60c; 1/4 fb. \$1.00; 1 fb. \$3.00, parcel post paid.

Southport White Globe Of true Southport Globe form, with thin, delicate skin of purest paper whiteness; flesh very erisp, fine-grained and snowy white in color, and exceedingly mild. Pkt. 5c; 1 oz. 35c; 2 oz. 60c; 1/4 lb. \$1.00; 1 lb. \$3.50, parcel post paid.



Southport Red Globe Onion

White Silverskin Portugal. A large flat, white onion, of mild and pleasant flavor; hard and fine-grained. Pkt. 5c; 1 oz. 35c; 2 oz. 60c; 1/4 lb. \$1.00; 1 lb. \$3.50, parcel post paid.

Yellow Globe Danvers Onions

# ONION SETS

CULTURE-Plant 4 ins. apart, in rows 1/2-in. deep and 1 ft. between rows, but do not cover sets entirely, except the Potato Onion, which should be planted in rows 2 ft. apart and 9 ins. apart in row, cover 1 inch. All onion sets are sold 32 lbs. to bu, and are subject to market changes. One qt. weighs 1 lb.

Red Weathersfield ....... 1 qt. 25c; 4 qts. 85c, parcel post paid 

Yellow Potato Large, reddish onions of mild flavor. Never makes seed, but divides from the root; the smallest sets produce one or two large onions; medium-sized sets