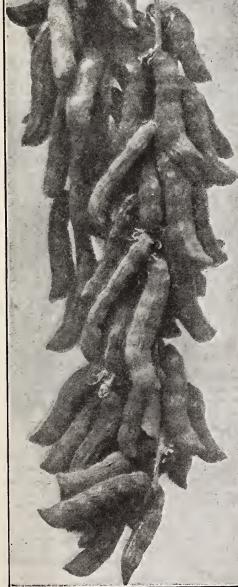

g crop, they are best sown broadcast at the rate of about a bushel to the acre.

For forage and soil improving purposes, however, they give, in our opinion, best results when sown in connection with cow peas, and half a bushel of Soja Beans with 3 pecks of cow peas to the acre will give excellent results.

Mammoth Yellow The largest growing and the most popular of Soja Bean for forage

purposes. A little later in maturing than other kinds, but makes larger yields, both of forage and seeds. 1 qt. 40c, parcel post paid. Ito San A very satisfactory variety to grow in a short season. Produces seed fairly well, and matures in 95 to 100 days. The plants are

of medium size, averaging 25 to 30 inches in height. 1 qt. 45c, parcel

FOR PRICES ON LARGER QUANTITIES, SEE YELLOW PRICE LIST, PAGE 82





Early Bird Velvet Bean

post paid.

## MISCELLANEOUS FARM SEEDS



Broom Corn, Improved Evergreen

#### SEED OATS

Sow 2 bushels of any following varieties to the acre. Plant in February or March, applying nitrate of soda, 100 pounds to the acre, early in April. It will increase your crop.

Early Burt The quickest growing, most prolific and surest cropping of the Spring Oats. Good for thin land.

Red Rust Proof These oats are very popular throughout the South. They do well on any good land and are very productive. They are sown both in the spring and fall.

Appler A very hardy variety, rust proof and a heavy yielder. Matures ten days earlier than native rust proof and about a week later than Burt.

#### BUCKWHEAT

Japanese Buckwheat Sow in April, May or June, 1 bushel broadcast to the ac