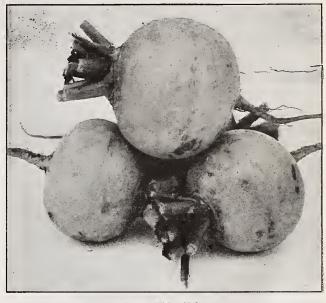

n be grown by scattering seed thinly in the cornfield at the last cultivation.

Large White Globe Of perfect globe shape; skin white and smooth; leaves large and dark green. Pkt. 5c; 1 oz. 10c; 2 oz. 20c; ¼ lb. 30c; 1 lb. 90c, parcel post paid.

Extra Early White Egg Is very early, tender and crisp; the shape is oblong, resembling an egg. Pkt. 5c; 1 oz. 10c; 2 oz. 20c; ¼ fb. 30c; 1 fb. 90c, parcel post paid.

Early White Flat Dutch S. L. A very quick-growing white variety, adapted for spring sowing. Pkt. 5c; 1 oz. 10c; 2 oz. 20c; 1/4 fb. 30c; 1 fb. 90c, parcel post paid.

Red or Purple Top Flat Strap Leaf An early crown purplish-red, white below, flesh white. Will make a crop sown among corn. Pkt. 5c; 1 oz. 10c; 2 oz. 20c; ¼ fb. 30c; 1 lb. 90c, parcel post paid.



American Red Top Globe



Large White Globe

Purple Top Yellow Aberdeen A medium-sized, round, late-maturing yellow turnip. Roots yellow with purple crown; flesh pale yellow. Pkt. 5c; 1oz. 10c; 2 oz. 20c; ½ fb. 30c; 1 fb. 90c, parcel post paid.

Large Amber Globe Grows to a large size, skin yellow, Pkt. 5c; 1 oz. 10c; 2 oz. 20c; 1/4 fb. 30c; 1 fb. 90c, parcel post paid.

Superb Mixed Turnip
A mixture of all varieties, lasting from early fall to the following spring. Pkt. 5c; 1 oz. 10c; 2 oz. 20c; 1/4 lb. 30c; 1 lb. 90c, parcel post paid.

Seven Top Cultivated extensively in the South for tops, which are used for greens. It is very hardy and will grow all winter. Pkt. 5c; 1 oz. 10c; 2 oz. 20c; 1/4 lb. 30c; 1 lb. 90c, parcel post paid.

Extra Early Purple Top Milan Similar to White Milan, except roots are a little