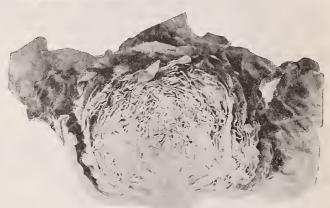

iety for the home garden and market, forming very firm heads of medium size and excellent quality. The color is light yellowish green, tinged with reddish-brown when mature. The inner leaves blanch rich golden yellow, very tender and buttery. The plant is very compact for so large a head. The variety is exceptionally early outdoors, attaining a size suitable for use before other sorts and is also very satisfactory for forcing. Pkt. 5c: 1 oz. 25c; 2 oz. 40c; ½ fb. 75c; 1 fb. \$2.00, parcel post paid.

Hubbard's Market An excellent heading variety for forcing or open ground; heads globular, very firm and well blanched; leaves broad, fairly blistered and crumpled, thick and stiff; color medium green; quality the best. Pkt. 5c; 1 oz. 25c; 2 oz. 40c; ¼ 1b. 75c; 1 1b. \$2.00, parcel post paid.



Way-Ahead Lettuce

Way-Ahead This is one of the earliest and one of the surest heading of all early lettuce. It is of the very finest quality and handsome in appearance. The outer leaves are a light green, with the inner head finely blanched to a rich, buttery yellow. Way-Ahead stand a longer time before running to seed than any other early head variety. Pkt. 5c; 1 oz. 30c; 2 oz. 50c; ¼ 1b. 90c; 1 1b. \$3.25, parcel post paid.

Schwill's Perfection A very large, medium late heading sort; plant rather globular, heart well bleached; leaves broad and peculiarly smooth and unusually thick; color light grayish-green, never spotted or brownish; quality excellent. Pkt. 5c; 1 oz. 25c; 2 oz. 40c; 1/4 lb. 75c; 1 lb. \$2.00, parcel post paid.

Large White Cabbage Head A desirable variety or fall us