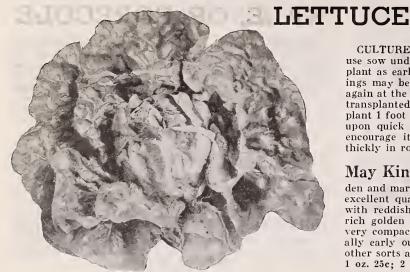

RSE RADISH

Horse Radish rarely produces seed but is grown from pieces of the root. For the home garden they may be set wherever a few feet of space is available, but when grown as a crop they should be set in rich, moist, well prepared ground in rows 2½ feet apart and about 18 inches apart in the row. Set the roots vertically, small end down, and the top of the root 1 to 3 inches below the surface of the ground. Cultivate thoroughly until the tops cover the ground, when their shade will keep down the weeds.

Large White The standard market variety. Doz. 40c; doz. 30c; 100 for \$1.75.

New Bohemian Horseradish A much earlier and the common sort. The roots grow larger and whiter, and the quality is superior. Doz. 50c; per 100 \$2.25, parcel post paid. By express, doz. 40c; 100 for \$2.00.



Schwill's Big Boston Lettuce

Schwill's Big Boston Our strain of this very popular variety is unsurpassed. Plants are large and vigorous. Can be sown in the open ground in the spring or fall, or in frames for early spring planting, does particularly well in cold weather, and is especially recommended for fall planting in the South. Is very popular with gardeners and truckers. Pkt. 5c; 1 oz. 25c; 2 oz. 40c; ½ tb. 75c; 1 tb. \$2.00, parcel post paid.

Deacon
This is an excellent summer variety. The head is of large size, is very firm and remains in condition for use a long time. The plant is very compact, with few outer leaves which are usually very smooth, thick and of light green color. The inner leaves blanch to a bright, rich yellow and are crisp, buttery and very well flavored. Pkt. 5