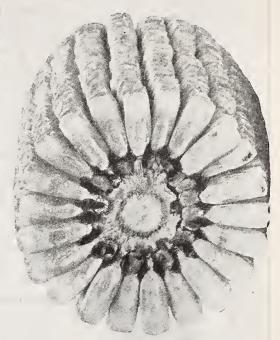

and we consider it one of the best white corns grown. Does well on thin land. Qt. 40c; 4 qts. 85c, parcel post paid.

Vardaman's Stooling Corn Vardaman's Stooling Corn is a cross of Mosby's and North Carolina Prolific, and resembles the former variety; a pure white corn with good size ears that will produce from 2 to 10 ears on every hill, depending on the land. The average yield of this splendid corn for the last three years was 94 bushels per acre. Plant in rows 3 feet apart and 18 inches apart in the row, leaving two stalks to each hill. Qt. 40c; 4 qts. 90c, parcel post paid.

#### YELLOW VARIETIES

Iowa Gold Mine This is a very early variety, ripening in 90 days. The ears are large and the cob small; the grain is deep and a bright golden yellow. Qt. 35c; 4 qts. 75c, parcel post paid.



Golden Surprise Corn

This is a standard vari-Schwill's Ninety-Day Early Yellow ety; matures quick and yields goods crops. Is used extensively by truckers and market gardeners. Qt. 35c; 4 qts. 75c, parcel post paid.

Golden Surprise One of the finest varieties of yellow corn. Ears of attractive yellow color. The ears have 16 to 18 rows of solid grain on the cob. Matures in 100 days. Qt. 40c; 4 qts. 85c, parcel post paid.

Reid's Yellow Dent One of the oldest varieties of corn; breeds very true to type. Well adapted to rich, strong land. Ears are medium size, light yellow and deep grained, on a small red cob. Medium early. Matures in about 95 days. Qt. 35c; 4 qts. 75c, parcel post paid.

Improved Yellow Learning A very popular and extremely productive variety. The ears are long, cob small