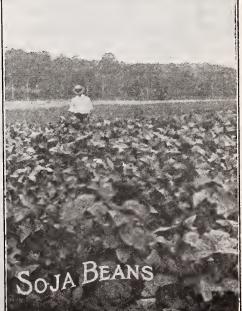

ing crop, they are best sown broadcast at the rate of about a bushel to the acre.

For forage and soil improving purposes, however, they give, in our opinion, best results when sown in connection with cow peas, and half a bushel of Soja Beans with 3 pecks of cow peas to the acre will give excellent results.

Mammoth Yellow The largest growing and the most popular of Soja Bean for forage

purposes. A little later in maturing than other kinds, but makes larger yields, both of forage and seeds. 1 qt. 40c, parcel post paid. Ito San A very satisfactory variety to grow in a short season. Produces seed fairly well, and matures in 95 to 100 days. The plants are

of medium size, averaging 25 to 30 inches in height. 1 qt. 45c, parcel

FOR PRICES ON LARGER QUANTITIES, SEE YELLOW PRICE LIST, PAGE 82





Early Bird Velvet Bean

post paid.

## MISCELLANEOUS FARM SEEDS



Broom Corn, Improved Evergreen

#### SEED OATS

Sow 2 bushels of any following varieties to the acre. Plant in February or March, applying nitrate of soda, 100 pounds to the acre, early in April. It will increase your crop.

Early Burt The quickest growing, most prolific and surest cropping of the Spring Oats. Good for thin land.

Red Rust Proof These oats are very popular throughout the South. They do well on any good land and are very productive. They are sown both in the spring and fall.

Appler A very hardy variety, rust proof and a heavy yielder. Matures ten days earlier than native rust proof and about a week later than Burt.

#### BUCKWHEAT

Japanese Buckwheat Sow in April, May or June, 1 bushel broadcast to the