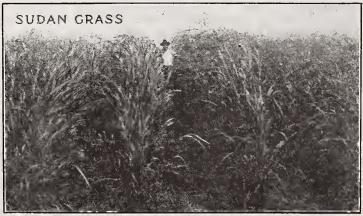

e for pasture. It produces good hay on almost any class of land, hut in this section is best suited to bottom lands or good, well-drained soil. It yields about 11/2 to 2 tons of hay to the acre, which is always in demand. 1 lb. 30c, parcel post paid.

Sudan Grass A new forage crop of immense value. Soudan Grass is an annual, therefore it is necessary to sow every year. Plant grows tall, 7 to 8 feet, stems very small and tender, stools wonderfully, makes fine hay and much relished by stock. Yields from 2 to 4 tons per acre. Sow in April, in drills or broadcast, using 3 pounds of seed to the acre, having drills 3 feet apart, and cultivate. If sown broadcast, 14 to 20 pounds of seed will plant an acre. Sudan Grass can be cut two or three times during the season. 1 1b. 50c, parcel post paid.



# SELECTED SEED CORN

Paymaster Corn Similar in type to the well-known Tennessee White Red Cob Corn, however, the ears are not quite so large, but it produces two ears to the stalk and the cob is much smaller, with well filled butts and tips, and will shell more corn. Paymaster Corn was originated in Tennessee, which makes it a truly Southern variety, and has been proven that Southern corns are the best. While Paymaster Corn is not offered as a prize winning corn, it has won several first prizes, but we are offering a variety that will produce more corn to the acre than any variety that has only one large ear. The seed stock we are offering was grown by us on both our Mississippi and Tennessee farms. Qt. 40c; 4 qts. 90c, parcel post paid.

Mosby's Prolific This is a Southern corn, and is