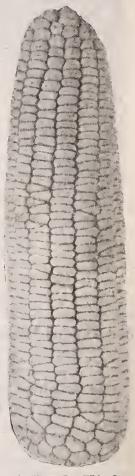

a strong, robust grower, sending the roots deep into the soil. Stands heat and drouth well. Ears large, small grain and well covered with shucks. Should be planted in succession from middle of April to end of July. Qt. 40c; 4 qts. 90c, parcel post paid.

Tait's White Dent A pure white early corn, bearing two good ears to the stalk, maturing in 90 to 100 days. The cobs are unusually small for the size of the corn. The ears are medium-sized, 14-rowed. Plant it for early crop, as it makes before summer drouths. Qt. 40c; 4 qts. 90c, parcel post paid.

Champion White Pearl A highly bred, pure white 90-day corn, large ear and a heavy yielder. Ears about 12 inches long and average 1 pound in weight. Uniform in weight, size and color. Qt. 40c; 4 qts. 85c, parcel post paid.



Mosby Prolific Corn



Schwill's 90-Day White Corn

Iowa Silver Mine A fine white corn, growing about 7 to 8 feet high. Every stalk bears a good ear—sometimes two or three. The ears are long and uniform, with usually 18 rows of deep, pure white grains. Cob well filled; remarkably heavy cropper. Qt. 40c; 4 qts. 85c, parcel post paid.

Tennessee Red Cob, White A large, white, red cob corn. Ears are medium size, 16 to 18-rowed; grains are very large, dccp, wide and thick. Matures in 100 to 110 days. This corn makes fine roasting ears and meal. Qt. 40c; 4 qts. 85c, parcel post paid.

FOR PRICES ON LARGER QUANTITIES, SEE YELLOW PRICE LIST, PAGE 81.

## SELECTED SEED CORN

New Brazilian, or Stooling Flour Corn This corn, as the name indicates, is inclined to stool, and one grain will produce, in many instances, more