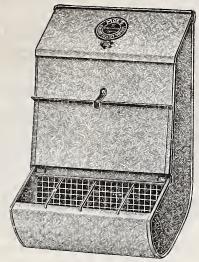

mash. The cuts do not show any lid over the trough; but we make them with a rat proof and dust proof lid over both hopper and trough.

| proof and dust proof nd over both hopper and trough. |
|------------------------------------------------------|
| No. 1, 9 ins. long. one compartment, \$1.60          |
| By parcel post\$1.75                                 |
| No. 2, 15 ins. long, one compartment, \$2.00         |
| By parcel post 2.25                                  |
| No. 3, 24 ins. long, two compartments,               |
| By express only 2.50                                 |
| No. 4, 36 ins. long, two compartments,               |
| By express only 3.25                                 |
|                                                      |

### FEEDERS, HOPPERS AND GRIT BOXES



Moe's Never-Clog Mash Hopper

Moe's Never-Clog Mash Hopper

This is the best mash feeder ever put on the market and does away with all trouble of feed clogging, no matter how coarse. It is made with netting so the poultry can see the food and has cover that can be lowered at any time and is made in three sizes.

 No. 35, 12-quart capacity
 ...\$1.50; by parcel post \$1.75

 No. 36, 18-quart capacity
 2.00; by parcel post 2.25

 No. 37, 36-quart capacity
 2.60; by parcel post 2.90



Oakes' Grit Box



O. K. Sanitary Fountain

### Oakes' Chick Grit and Shell Box

Growing chicks should have grit, oyster shell and charcoal always before them; and for this purpose our Chick Grit and Shell Box is indispensable. It is made of galvanized steel with three compartments. Height, 7½ ins., width, 6