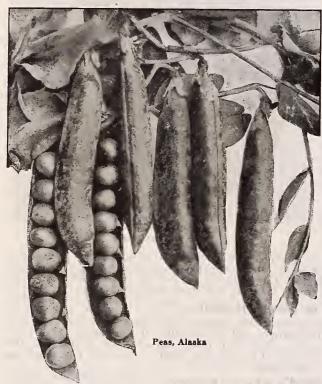

imped or curled; used principally as a garnish. Pkt. 5c; 1 oz. 15c; 2 oz. 25c; ½ tb. 40c; 1 tb. \$1.00, parcel post paid.

Plain, or Single Stronger in flavor than the curled varieties. Pkt. 5c; 1 oz. 15c; 2 oz. 25c; ½ tb. 40; 1 tb. \$1.00, parcel post paid.

**Double Curled Parsley** 

Bell or Bull Nose Pepper

### GARDEN PEAS

CULTURE—One quart will sow about 125 feet of drill. Sow the extra early, smooth varieties as early in spring as possible, in rows 3 feet apart. Peas should be rather crowded in the rows. The soil should be rich, but light and warm; cultivate several times, as this increases the yield considerable. Most peas do best if given a support of brush or other material. The wrinkled sorts marked (\*) are more sensitive to cold and should never be planted before March 1st.



\*American Wonder The earliest of the dwarf, wrinkled sorts. The vines are 9 to 12 inches high and produce a good crop of well filled pods, nearly 3 inches long, containing 5 to 7 large peas. Very sweet and tender. The seed is pale green, flattened and wrinkled. ½ pt. 20c; pt. 35c; qt. 70c, parcel post paid. Not prepaid, ½ pt. 15c; pt. 30c; qt. 60c.

Alaska This is the earliest of all small podded peas. Universally used for first planting; the vines are a distinctive light green, and from 2 to 3 feet high. Pods are dark green, about 2½ inches long, straight and well filled with small, smooth blue-green peas of excellent flavor. This pea is a heavy yielder and a favorite among market gardeners. ½ pt. 20c; pt. 35c; qt. 60c;, parcel post paid. Not prepaid, ½ pt. 15c; pt. 30c; qt. 50c.

\*Mc