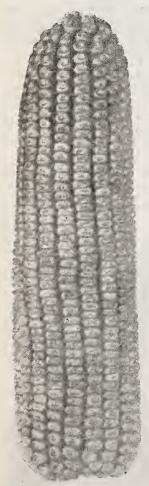

5c, parcel post paid.

Tennessee Mammoth Yellow
A Southern-grown, large-eared yellow corn. The ears are of perfect shape, long, and filled to the end of cob. The grains are not of a flinty type, neither are they soft.

Qt. 40c; 4 qts. 85c, parcel post paid.

Early Yellow Canada A long, 8-rowed, flint variety of yellow corn. It is very early, and is planted in both field and garden. Grows and produces well, and makes excellent roasting ears. Qt. 50c; 4 qts. \$1.00, parcel post paid.

#### ENSILAGE AND FODDER CORN

Red Cob White Ensilage Heavy, tall stalks, for ensilage; the very best sort.

Eureka White Ensilage Grows tall and leafy and gives fine results for an ensilage crop. Price of the foregoing two varieties, uniform, as follows: By parcel post, qt. 40c; 4 qts. 90c, parcel post paid.



Tennessee Mammoth Yellow

FOR PRICES ON LARGER QUANTITIES, SEE YELLOW PRICE LIST, PAGE 81



Melilotus Clover

## HIGH-GRADE CLOVERS

Alfalfa Clover This clover is being more largely planted in the South every year. When thoroughly established can be cut three or four times a year, yielding heavily each cutting. Soil must be thoroughly prepared by deep plowing and harrowing until it is in fine condition. Sow 20 to 25 lbs. per acre. Spring seedings may be made during March and April, and in the fall during September and October on any good soil if properly drained. 1 lb. 60c, parcel post paid.

Red Clover A valuable farm crop, largely used for pasturage and soil improvement. Yields two to three cuttings per year. First crop makes rich feed and is most valuable for hay. Clover draws nitrog