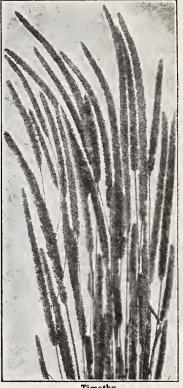

for lawns. 1 tb. 50c, parcel post paid.

English Blue Grass A splendid grass for permanent pastures, starting early and also making excellent pastures very late in the season. It makes good hay, growing on almost any soil, thriving best in that which is moist. 1 lb. 50c, parcel post paid.

Italian Rye Grass A valuable grass for moist soils, making a rapid growth used either alone or in mixture with other grasses for hay. If sown alone use 2 to 3 bushels per acre; if with rcd clover, ½ to 1 bushel per acre. 1 tb. 35c, parcel post paid.

Perennial Rye Grass Used very largely in Europe for both hay and pasture, and well adapted to this section also, for both. It is a strong grower, starting very early in the spring and can be used to great advantage in mixtures. 1 lb. 35c, parcel post paid.



Timothy

A most prolific perennial hay and pasture grass, eminently suitable to hot, dry Johnson Grass climate and soils. It makes excellent hay and furnishes an enormous amount of grazing. No drouths, methods of culture or application of chemicals to eradicate it will destroy it when once sown, therefore, we do not recommend it to be sown on any land which is intended in future years for other crops. The best time for cutting is before the heads appear, as, if allowed to ripen, it becomes unfit for stock. Sow in the spring—March or April, at the rate of 1 to 1½ bushels per acre. 1 tb. 50c, parcel post paid.

Kentucky Blue Grass Bermuda Grass no amount of drouth or hot weather will kill it out. It succeeds on nearly all soils, furnishing a constant growth of grass during the summer, but