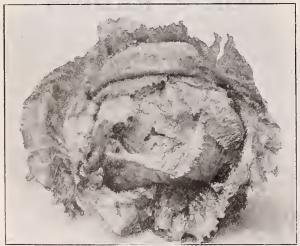

vored. Pkt. 5c; 1 oz. 25c; 2 oz. 40c; ½ tb. 75c; 1 tb. \$2.00, parcel post paid.

Iceberg A large, crisp lettuce, always tender. Iceberg stands hot weather remarkably. Give each head 14 inches in a row. The color is light green, lightly tinged with brown. Try this either for home or market garden. Pkt. 5c; 1 oz. 25c; 2 oz. 40c; ½ 1b. 75c; 1 tb. \$2.00, parcel post paid.

California Cream Butter A popular variety for autumn and winter use. Forms a very large head, which is very buttery, and of a rich golden-yellow inside. The leaves are thick and bright green, slightly tinged with brown on top of head, and the outer leaves are slightly spotted with inconspicuous brown spots. Easy to grow and a good shipping variety. Pkt. 5c; 1 oz. 25c; 2 oz. 40c; ½ tb. 75c; 1 tb. \$2.00, parcel post paid.



Hanson Lettuce

CULTURE—One ounce will produce 3,000 plants. For early use sow under glass in January or early February, and transplant as early as the ground can be put in good shape. Sowings may be made in open ground from April until July and again at the end of August for fall supply. Lettuce should be transplanted in rich, moist ground in rows 2 feet apart and plant 1 foot apart in the row. As the quality depends largely upon quick growth, frequent cultivation should be given to encourage it. When wanted as a cut salad, sow the seed thickly in rows or broadcast.

May King

This is a handsome, extremely early, compact cabbage or heading variety for the home garden and market, forming very firm heads of medium size and excellent quality. The color is light yellowish green, tinged with