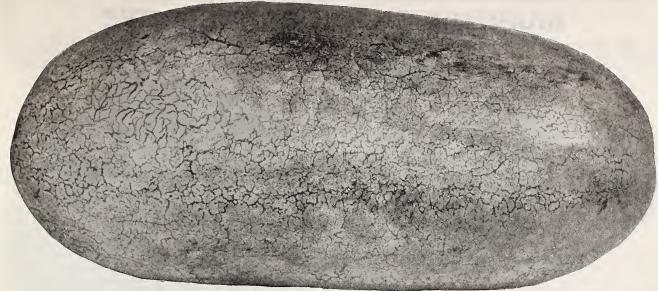

is very tough. The flesh is bright red, fine grained, sweet and luscious. Pkt. 5c; 1 oz. 15c; 2 oz. 25c; ¼ 1b. 35c; 1 lb. \$1.00, parcel post paid.

Sugar Stick Watermelon A large, light green or grayish melon of oblong form, two feet in length, and will average 30 lbs. Flesh red, very sweet and tender. Pkt. 5c; 1 oz. 15c; 2 oz. 25c; ¼ lb. 40c; 1 lb. \$1.25, parcel post paid.

Halbert Honey A large, attractive, oblong shape; rind dark green, flesh crimson; very sweet and tender. Pkt. 5c; 1 oz. 15c; 2oz. 25c; ¼ 1b. 40c; 1 lb. \$1.25, parcel post paid.

Georgia Rattlesnake Large, oblong, striped; flesh red, of fine quality. Pkt. 5c; 1 oz. 15c; 2 oz. 25c; ¼ lb. 35c; 1 lb. \$1.00, parcel post paid.



Kleckley Sweet Watermelon



Halbert Honey Watermelon



Watermelon, Georgia Rattlesnake



Watermelon, Special Tom Watson

Special Tom Watson By request our grower in Florida is saving out some special select stock of this splendid variety. This seed is saved from the most perfect melons, none weighing less than 40 pounds each and from many that weighed 70 pounds each. This seed is then graded and cleaned, and consequently will produce finer and larger melons than the regular stock. If you want something extra, order this special stock this season. Pkt. 5c; 1 oz. 20c; 2 oz. 35c; ½ 1b. 60c; 1 1b. \$2.00, parcel post paid.

Angel Kiss One of the earliest and best tasting melons in existence. With flesh of the deepest indescribable crimson, delightfully sweet and refreshing. It grows from medium to very large, very long in shape and grayish white in color; handsome and attractive