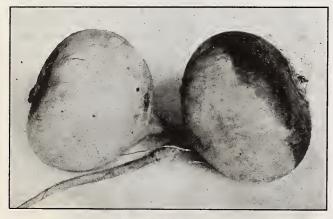

mber. A good crop may often be grown by scattering seed thinly in the cornfield at the last cultivation.

Large White Globe Of perfect globe shape; skin white and smooth; leaves large and dark green. Pkt. 5c; 1 oz. 10c; 2 oz. 20c; ¼ lb. 30c; 1 lb. 90c, parcel post paid.

Extra Early White Egg Is very early, tender and crisp; the shape is oblong, resembling an egg. Pkt. 5c; 1 oz. 10c; 2 oz. 20c; ¼ fb. 30c; 1 fb. 90c, parcel post paid.

Early White Flat Dutch S. L. A very quick-growing white variety, adapted for spring sowing. Pkt. 5c; 1 oz. 10c; 2 oz. 20c; 1/4 fb. 30c; 1 fb. 90c, parcel post paid.

Red or Purple Top Flat Strap Leaf An early crown purplish-red, white below, flesh white. Will make a crop sown among corn. Pkt. 5c; 1 oz. 10c; 2 oz. 20c; ¼ fb. 30c; 1 lb. 90c, parcel post paid.



American Red Top Globe



Large White Globe

Purple Top Yellow Aberdeen A medium-sized, round, late-maturing yellow turnip. Roots yellow with purple crown; flesh pale yellow. Pkt. 5c; 1oz. 10c; 2 oz. 20c; ½ fb. 30c; 1 fb. 90c, parcel post paid.

Large Amber Globe Grows to a large size, skin yellow, Pkt. 5c; 1 oz. 10c; 2 oz. 20c; 1/4 fb. 30c; 1 fb. 90c, parcel post paid.

Superb Mixed Turnip
A mixture of all varieties, lasting from early fall to the following spring. Pkt. 5c; 1 oz. 10c; 2 oz. 20c; 1/4 lb. 30c; 1 lb. 90c, parcel post paid.

Seven Top Cultivated extensively in the South for tops, which are used for greens. It is very hardy and will grow all winter. Pkt. 5c; 1 oz. 10c; 2 oz. 20c; 1/4 lb. 30c; 1 lb. 90c, parcel post paid.

Extra Early Purple Top Milan Similar to White Milan,