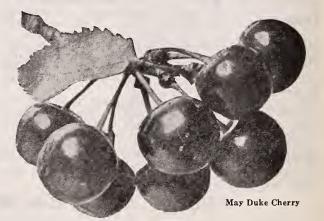

r Nursery Stock.

#### Apricots

Strong 2-year-old Trees......each 80c; 10 for \$7.50 Early Golden—Small, pale orange, juicy and sweet. Moorepark—Medium size, good keeper. Russian—Of best quality, ripens early; very productive.

#### Fig Bushes

Price, either variety, 1-year-old trees..each 80c; 10 for \$7.50 Brown Turkey—Medium size, very sweet, prolific, hardy. Celestial-Very large, violet, good and productive. Lemon-A beautiful lemon-colored fig, very sweet.

#### Japan Persimmons

The Japan Persimmon is thoroughly adapted to the Cotton Belt. The fruit varies in color and shape. We offer two of the best kinds, well adapted to this latitude, in four distinct sorts. Price, 2 to 4 feet, each \$1.00; ten for \$9.00.

#### **Nectarines**

Strong 2-year-old trees.....each 75c; 10 for \$7.00



#### Cherries

.....each \$ .80; 10 for \$7.50 2-year-old Trees... Black Tartarian-Black, juicy; ripens last of June. Early Richmond—Fine, very early; ripens in May. Governor Wood—Very large; ripens last of May. Late Duke—Light red; ripens last of June. May Duke-Large, dark red; ripens in May. Wright's Early—A native variety; ripens early. Wright's Mammoth—Vigorous grower, fruit large.

## Rocky Mountain Cherry

Rocky Mountain Cherry-A fruit for all people and all sections. One of the greatest novelties in the fruit line ever introduced. It bears every year and is as prolific as a currant bush. Sixteen quarts have been picked from a 3-year-old tree. Grows to a height of 4 feet and has never been affected by insects, black knot or other disease. The fruit is a rich red and changes to almo