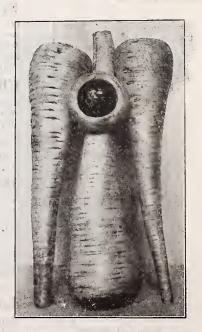

times slow to germinate, it should be sown as early as possible in spring, in drills 2 to 2½ fect apart; cover with ½ inch soil and press the seed down firmly. Thin the plants to 5 or 6 to the foot; cultivate frequently during the summer to insure rapid growth. In fall the roots may be taken up and stored in root cellars or pits for winter use.

Sugar, or Hollow Crown As the name indicates, the tops grow out of a hollow in the crown. The roots are very long, white, tender and sweet. A very popular variety. Pkt. 5c; 1 oz. 20c; 2 oz. 35c; 1/4 lb. 50c; 1 lb. \$1.50, parcel post paid.

Long Smooth Roots are very long, sugary, and of most excellent flavor. This variety is very hardy, making good crops where others fail. Pkt. 5c; 1 oz. 20c; 2 oz. 35c; ¼ fb. 50c; 1 fb. \$1.75, parcel post paid.



Sugar or Hollow Crown Parsnip

## RADISH



Schwill's Perfection Scarlet Turnip White Tip Radish

CULTURE.—Sow in open ground, in spring, as soon as the soil can be worked. Sow in rich, sandy loam, in drills 18 inches apart; thin plants to prevent crowding. Keep the soil loose and apply a little nitrate of soda—this will cause rapid growth, which is essential to secure tender roots. Sow every ten days for succession. After May it is best to plant the summer and winter varieties.

FORCING.—Sow in hotbed or under glass in rich, well puverized soil; scatter seed over the surface, about 100 to the square foot, and cover lightly with sifted soil. Water carefully to keep the soil moist. For rapid root development, the temperature must be moderate and even. Good ventilation is necessary. The cr