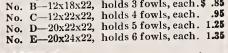

o receive cut bone. Patented New Model automatic governing spring feed. Large open-hinged cylinder, giving instant access to all working parts. Six special knives; gear guard; anticlog device; heavy balance wheel, with adjustable handle, besides all the best features of our old style machines. Price, \$19.50, f.o.b. Memphis.

No. 71/2, Semi-Power-A combination hand or power Bone Cutter. Adapted to run either way without changing any part. It is always ready for use. Intended to meet the demand for a small power cutter. Cylinder the same size as No. 7. Capacity, 50 to 100 pounds per hour. The No. 71/2 has all the latest improvements, special feed, anti-clog, open cylinder, tight and loose pulley, etc. Horse power required, ½ to 1. Price, \$27.00, f.o.b. Memphis.

The Eyrie Shipping Coop





Banner Root Cutter No. 7

Exclusively for poultry. It cuts fast and is easy running. Leaves the feed in fine, brittle, ribbon-like strips that make choking impossible. Fowls, large or small, can safely eat the feed. The knives are adjustable and made of the very best of steel. An iron grate in bottom of hopper lets dirt and gravel escape before reaching the knives. In this cutter we offer the poultrymen a low-priced, high-grade, nicely-finished and mechanically constructed machine, and feel that anyone who desires to feed Roots and Vegetables to their flocks can well afford to own one. Two to five minutes will cut enough feed for a large flock of birds. Price, \$5.50, f.o.b. Memphis.

Successful Grain Sprouter

Made in sections, double galvanized steel wall construction, will sprout oats