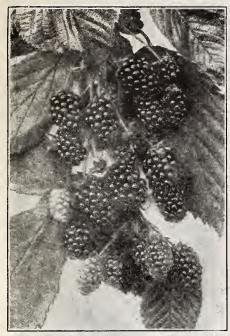

in the fall or early April gave ripe berries on the 20th of Junc. For four weeks thereafter the yield was heavy and the canes continued to produce ripe fruit without intermission until late October. The berries were large and beautiful, firm and full flavored, to the very last. The St.

Regis is the only raspberry, as far as known, that is practically sure to produce a crop of fruit the season planted. Price, by express, each 20c; 10 for \$1.50; 100 for \$10.00.

-Fruit large, red, of excellent quality, yield very prolific; ripens middle of May, and continues for several weeks. Price, by express, each 15c; 10 for \$1.00; 100 for \$9.00.

Gregg-Blackcap; very productive, large size, firm, black. Price, by express, each 15c; 10 for \$1.00; 100 for \$9.00.



St. Regis Everbearing Raspberry



Himalaya Giant Blackberry



Concord Grape



Campbell's Early Grape

#### Grapes

Brighton - Large, coppery red; best Delaware-Bunches small and compact quality.

Campbell's Early-Large, compact, black berry. Concord-Large, black, juicy; sweet

when ripe.

light red.

Early Ohio-The earliest black grape; bunches large.

Lutie-Very early, large red; free from rot.

Moore's Early-Large, black, earlier than Concord; fine. Niagara—Berries large, sweet, greenish white. Worden-Concord type, large in bunch and berry.

## Blackberries

Plant in good soil, in rows 5 to 6 feet apart, and 3 to 4 feet apart in the row. After the fruiting season, or in early spring, cut out all the dead wood. Blackberries should be planted early, before the buds start. A good top dressing of stable manure, applied a