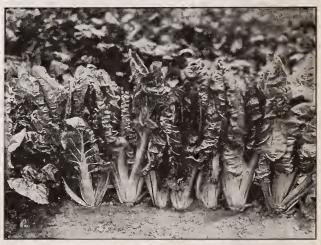

1 tb. \$1.50, parcel post paid.

Yellow Summer Crookneck A standard, early and productive summer sort; skin bright yellow, much wanted; fruit about 1 foot long. Pkt. 5c; 1 oz. 15c; 2 oz. 25c; 1/4 lb. 40c; 1 lb. \$1.50, parcel post paid.

Golden Custard
This is a flattened, scalloped bush squash of the largest size. Flesh is pale yellow and of very fine flavor. Except for color, this squash is identical with the Mammoth White Bush. This is a splendid yellow variety to plant. Pkt. 5c; 1 oz. 15c; 2 oz. 25c; ¼ 1b. 40c; 1 lb. \$1.50, parcel post paid.

Delicious A fall or winter sort, of medium size; top-shaped in form, dark green in color. The flesh is dark orange, very sweet, dry and delicious. An excellent keeper. Pkt. 5c; 1 oz. 15c; 2 oz. 25c; 1/4 lb. 40c; 1 lb. \$1.50, parcel post paid.



Swiss Chard

### SWISS CHARD

Silver Beet, or Cut and Come Again Spinach

This vegetable is grown for its leaves and stalks, which make excellent greens. Sow the seed early in spring, in rich well-drained soil, in drills 1½ feet apart. Thin to 6 or 8 inches, and cultivate like spinach. The leaves can be used as soon as they are large enough to cut without destroying the plant. It is also a good green feed for chickens. Good cultivation increases the tenderness of the leaves. Pkt. 5c; 1 oz. 15c; 2 oz. 25c; ¼ fb. 40c; 1 fb. \$1.50, parcel post paid.

## TURNIPS AND RUTABAGAS

CULTURE.—One ounce will sow 200 feet of drill; 1 to 2 lbs. for an acre. For early use, sow seed of flat varieties in open ground in spring, in drills 1 foot or more apart, using seed sparingly. Thin to 3 or 4 inches a