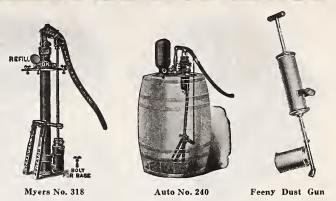

l pos  | t 1.35    |
| Scollay's Putty Bulbseach 1.50; by parcel pos     | t 1.60    |
| Feeny Dust Guneach 2.50; by parcel pos            | st 2.70   |

## Hose, Nozzle and Extension Pipes

| Spray Hose, %-inch, ½-inch, ¾-inchper ft. | \$0.25 |
|-------------------------------------------|--------|
| Vermorel Nozzles, 1/2-inch threadeach     | 1.25   |
| Bordeaux Nozzles, ½-inch threadeach       | 1.50   |
| Misty Spray Nozzles, ½-inch threadeach    | 1.25   |
| Iron Extension Pipe, 8 feeteach           | 1.00   |
| Bamboo Extension Pipe, 8 feeteach         | 4.00   |
| Bamboo Extension Pipe, 10 feeteach        | 4.40   |
|                                           |        |

We carry a full stock of all parts, washers, etc., of most all sprayers listed. Write us for what you may need.





Auto No. 5 with Knapsack



Auto No. 5 Continuous Sprayer





Continuous Sprayer



Schwill's Hand Atomizer

## BOXES, STANDS, BASKETS, ETC., FOR PLANTS



Model E or F Savo Box or Hanging Basket



Model A to D Savo Plant Box

#### Savo

#### ALL-YEAR-ROUND FLOWER AND PLANT BOX

The Savo Flower and Plant Boxes are made of the best grade of galvanized steel, with neat round corners and a full roll rim, watering is easy, drainage ample and



Model A to D Savo Plant Box

air circulation perfect. The enamel finish prevents rust and leakage. The two perforated arches running the full length of the box not only hold and distribute water evenly, but supply air to the roots constantly. This keeps the plants healthy and

fresh the year round, as they absorb the exact amount of moisture neede