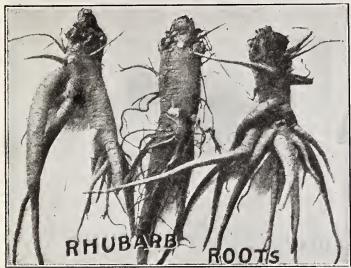

radishes, early, medium, fall, winter, etc. Sow a row of it and it will furnish you delicious radishes throughout the year. Pkt. 5c; 1 oz. 15c; 2 oz. 25c; 1/4 tb. 35c; 1 tb. \$1.10, parcel post paid.

The best of the long red radishes. It is very early, Long Scarlet Short Top of good size, fine quality; most largely planted of all long rcd radishes. Pkt. 5c; 1 oz. 15c; 2 oz. 25c; 1/4 tb. 40c; 1 tb. \$1.25, parcel post paid. Long Black Spanish One of the latest and hardiest varieties for winter use; grows to large size; roots 8 to 9 inches long and 2 to 3 inches in diameter, nearly black in color. The flesh is white, very firm and of good quality; a very popular market variety. Pkt. 5c; 1 oz. 15c; 2 oz. 25c; 1/4 lb. 40c; 1 lb. \$1.25, parcel post paid.



White Icicle Radish

### RHUBARB



CULTURE.—Rhubarb roots for setting out can be easily grown from seed in a single season. The seed should be sown in shallow drill or seed bed in the spring, using 1 ounce to 125 feet of drill. When well started, thin to stand 10 to 12 inches apart. Cultivate well. The stalks should not be cut before the third year. For immediate use order roots which come into use at once.

Victoria Seed The most popular variety. Pkt. 5c; 1 oz. 30c; parcel post paid.

Rhubarb Roots We can supply fine roots of above variety. 1-yr. roots each 15c; doz. \$1.25.
2-yr. roots each 35c; doz. \$2.50, parcel post paid. Not prepaid, 1-yr. roots each 10c; doz. \$1.00. 2-yr. roots each 25c; doz. \$2.00.

## SALSIFY

CULTURE—One ounce will plant 100 feet of drill; about 8 pounds to the acre, in rows. This plant is gr