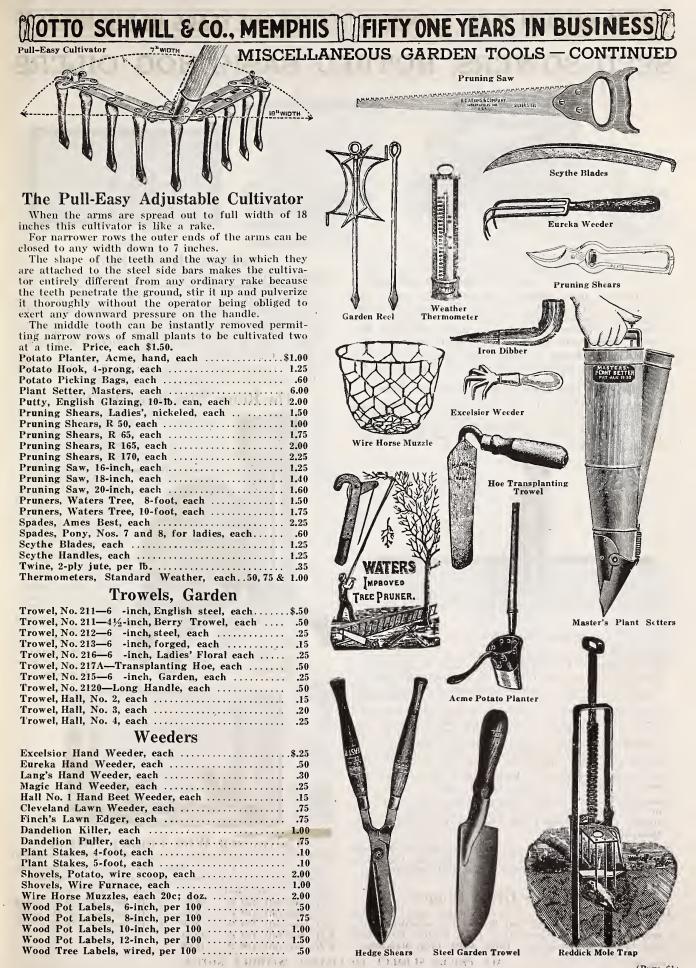

d weeding. Price, each \$4.50.

## Garden Drill and Hill Seeders

| Planet, Jr. No. 2—The best drill\$12                       | 2.75 |
|------------------------------------------------------------|------|
| Planet, Jr. No. 3—Hill seeder                              | 3.50 |
| Planet, Jr. No. 4—Hill and drill seeder                    | .50  |
| Planet, Jr. No. 5—Large size seeder                        | .00  |
| Planet, Jr. No. 25—Hill and drill seeder 23                | 3.00 |
| Planet, Jr. No. 28-Hill and drill seeder and cultivator 26 | 6.00 |
| Planet, Jr. No. 29—Hill and drill seeder 21                | .00  |
| Planet, Jr. No. 31—Combined drill and wheel hoe 13         |      |
| Planet, Jr. No. 32—Drill 11                                | .50  |

## MISCELLANEOUS GARDEN TOOLS





# SEED SOWERS, HOTBED SASH, HOG OILERS







Cahoon Broadcast Seeder



Hotbed Sash

Cahoon Broadcast Seeder--One of the best seelers manufactured, and sows all kinds of grain, clover seeds, etc., rapidly and evenly. Price, each \$4.75; by parcel post, \$5.00.

The Lightning Horn Seeder-A splendid little tool, simple and easy to operate. Will sow any fine seed like clover, lespedeza, timothy, alfalfa and grasses. Holding the tube downward wind won't blow seed away. We know this seeder to be good. Price, 75c; by parcel post, 85c.

The Rittenhouse Seeder-A hand broadcaster that sows accurately. Has an agitator or stirrer which revolves over the feed opening and keeps it clear so that the seeds run out evenly. Price, each \$2.00; by parcel post, each \$2.20.

Cyclone Seed Sower-Will sow ti