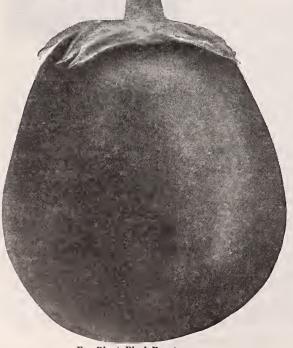

ite dry or they will rot. By covering fresh plants every few days a succession may be kept up.

Large Green Curled A hardy, vigorous growing Endive with bright green, finely cut leaves. The dense mass of deeply divided leaves formed in the center blanches very readily to a rich cream color. This is a most popular variety. Pkt. 5c; 1 oz. 25c; 2 oz. 40c; ¼ fb. 75c; 1 fb. \$2.25, parcel post paid.

Giant Fringed or Oyster This variety is so named on account of it being largely used to decorate or display oysters during the winter in the larger restaurants and oyster houses. It is exceptionally handsome and grows exceedingly large in good soil. When fully grown the center portion can be blanched creamy white in color. Pkt. 10c; 1 oz. 30c; 2 oz. 50c; ½ 1b. 80c; 1 lb. \$2.50, parcel post paid.



Egg Plant, Black Beauty



Kale, Dwarf Curled Siberian

# KALE, OR BORECOLE

CULTURE—One ounce to 200 feet of row; 4 pounds to the acre. Kale is extensively grown in the South during the fall, winter and spring. The leaves used principally for greens and there is nothing better than a pot of kale boiled with bacon. Where climate permits seed may be sown any time from August to October and again during February and March, broadcast or in drills, 18 inches apart so that the plants when small may be cultivated. The quality is improved rather than injured by frost if not too heavy.

Dwarf Curled Siberian A very hardy and vigorous growing variety of spreading habit, its foliage having a distinct bluish tinge. This is the most popular variety grown, especially in the South. Pkt. 5c; 1 oz. 15c;