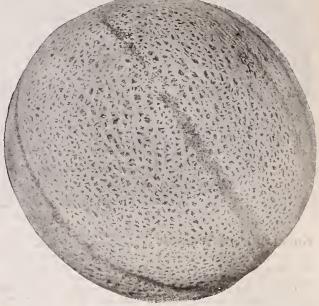

aid.

Early Netted Gem

Grows medium size, and in flavor and sweetness is unexcelled by any other sort; shape nearly globular; well covered with coarse netting; well ribbed; flesh sweet and sugary to the rind. One of the earliest. Pkt. 5c; 1 oz. 20c; 2 oz. 35c; ½ lb. 50c; 1 lb. \$1.75, parcel post paid.

Baltimore or Acme A fine early, oblong, green-fleshed variety, of good size; noticeably ribbed and heavily netted. Pkt. 5c; 1 oz. 20c; 2 oz. 35c; ¼ b. 50c; 1 b. \$1.75, parcel post paid.

Pink Meat Rocky Ford This is very similar to Rocky Ford, excepting it has a yellow or salmon-colored flesh instead of the green flesh. It grows to a very desirable size, is closely netted, slightly ribed, with a dark green skin. Pkt. 5c; 1 oz. 25c; 2 oz. 40c; ¼ tb. 60c; 1 tb. \$2.00, parcel post paid.





Mammoth Rocky Ford Cantaloupe

Cannon Ball A late, perfectly round and heavily netted sort; flesh light green. Pkt. 5c; 1 oz. 20c; 2 oz. 35c; ¼ tb. 50c; 1 tb. \$1.75, parcel post paid.

Burrell's Gem An excellent small melon of the Netted Gem type; somewhat later than that variety and a fourth larger; fruit oblong, distinctly ribbed and heavily netted; flesh deep salmon, of fine quality. Pkt. 5c; 1 oz. 20c; 2 oz. 30c; ¼ 1b. 45c; 1 1b. \$1.50, parcel post paid.

Osage, or Miller's Cream A rather large, main crop, oval melon of very superior quality; fruit dark green, slightly ribbed and well covered with a shallow, gray netting; flesh rich orange-salmon, exceedingly thick, with a small seed cavity. One of the best melons to grow. Pkt. 5c; 1 oz. 20c; 2 oz. 30c; ½ lb. 45c; 1 lb. \$1.50, par