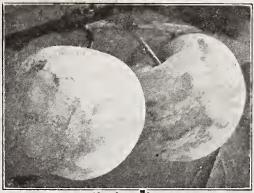

arly variety, large white; ripens June 15. Globe-Fine yellow; ripens October. Heath Free-Very tender, juicy and melting; September. Matthews' Beauty—Large yellow peach; August.
Mountain Rose—White, splashed carmine; ripens July 1. Old Mixon Free—Yellowish white; ripens August 15. Piquet's Late-Flesh yellow, sweet; ripens September. Stump the World-Large, white, fine; ripens August 15. Susquehanna—Fine canner; ripens July 30. Triumph—Yellow; ripens June 1 to 15. Wonderful-Handsome, productive; ripens October 10.

#### Quinces

Yellow St. John-Golden yellow; ripens June 20.

Strong 2-year-old Trees......each \$1.00; 10 for \$9.00 Champion—Large and handsome; tender and rich in flavor. Orange—Large, round, golden yellow; very fine.

Rea's Mammoth—An improvement upon the Orange; much larger.



Abundance Plum

#### Plums

#### Grafted of Budded Pecan

The budded or grafted pecan will bear at six years of age, while the seedlings seldom commence to give fruit under ten years after planting. Price 2 to 3 feet \$1.50 each, ten for \$12.50; 3 to 4 feet \$2.00 each, ten for \$17.50.

Bradley Pecans—Its good points are large size, thin shell, well filled and very prolific.

Frotscher Paper Shell Pecan—One of the best; large, thin shells; prolific bearing.

Pride of the Coast—Nuts frequently 2 inches in length; shell moderately thin; nuts will run from 24 to 32 to the pound.

## Seedling Pecans

These are raised from the large thin shelled nuts. Paper Shelled Seedling Pecans—The nuts are large and very thin shelled. 2 to 3 feet, each 50c; doz. \$5.00.

#### Standard Pears

Bartlett—Ye