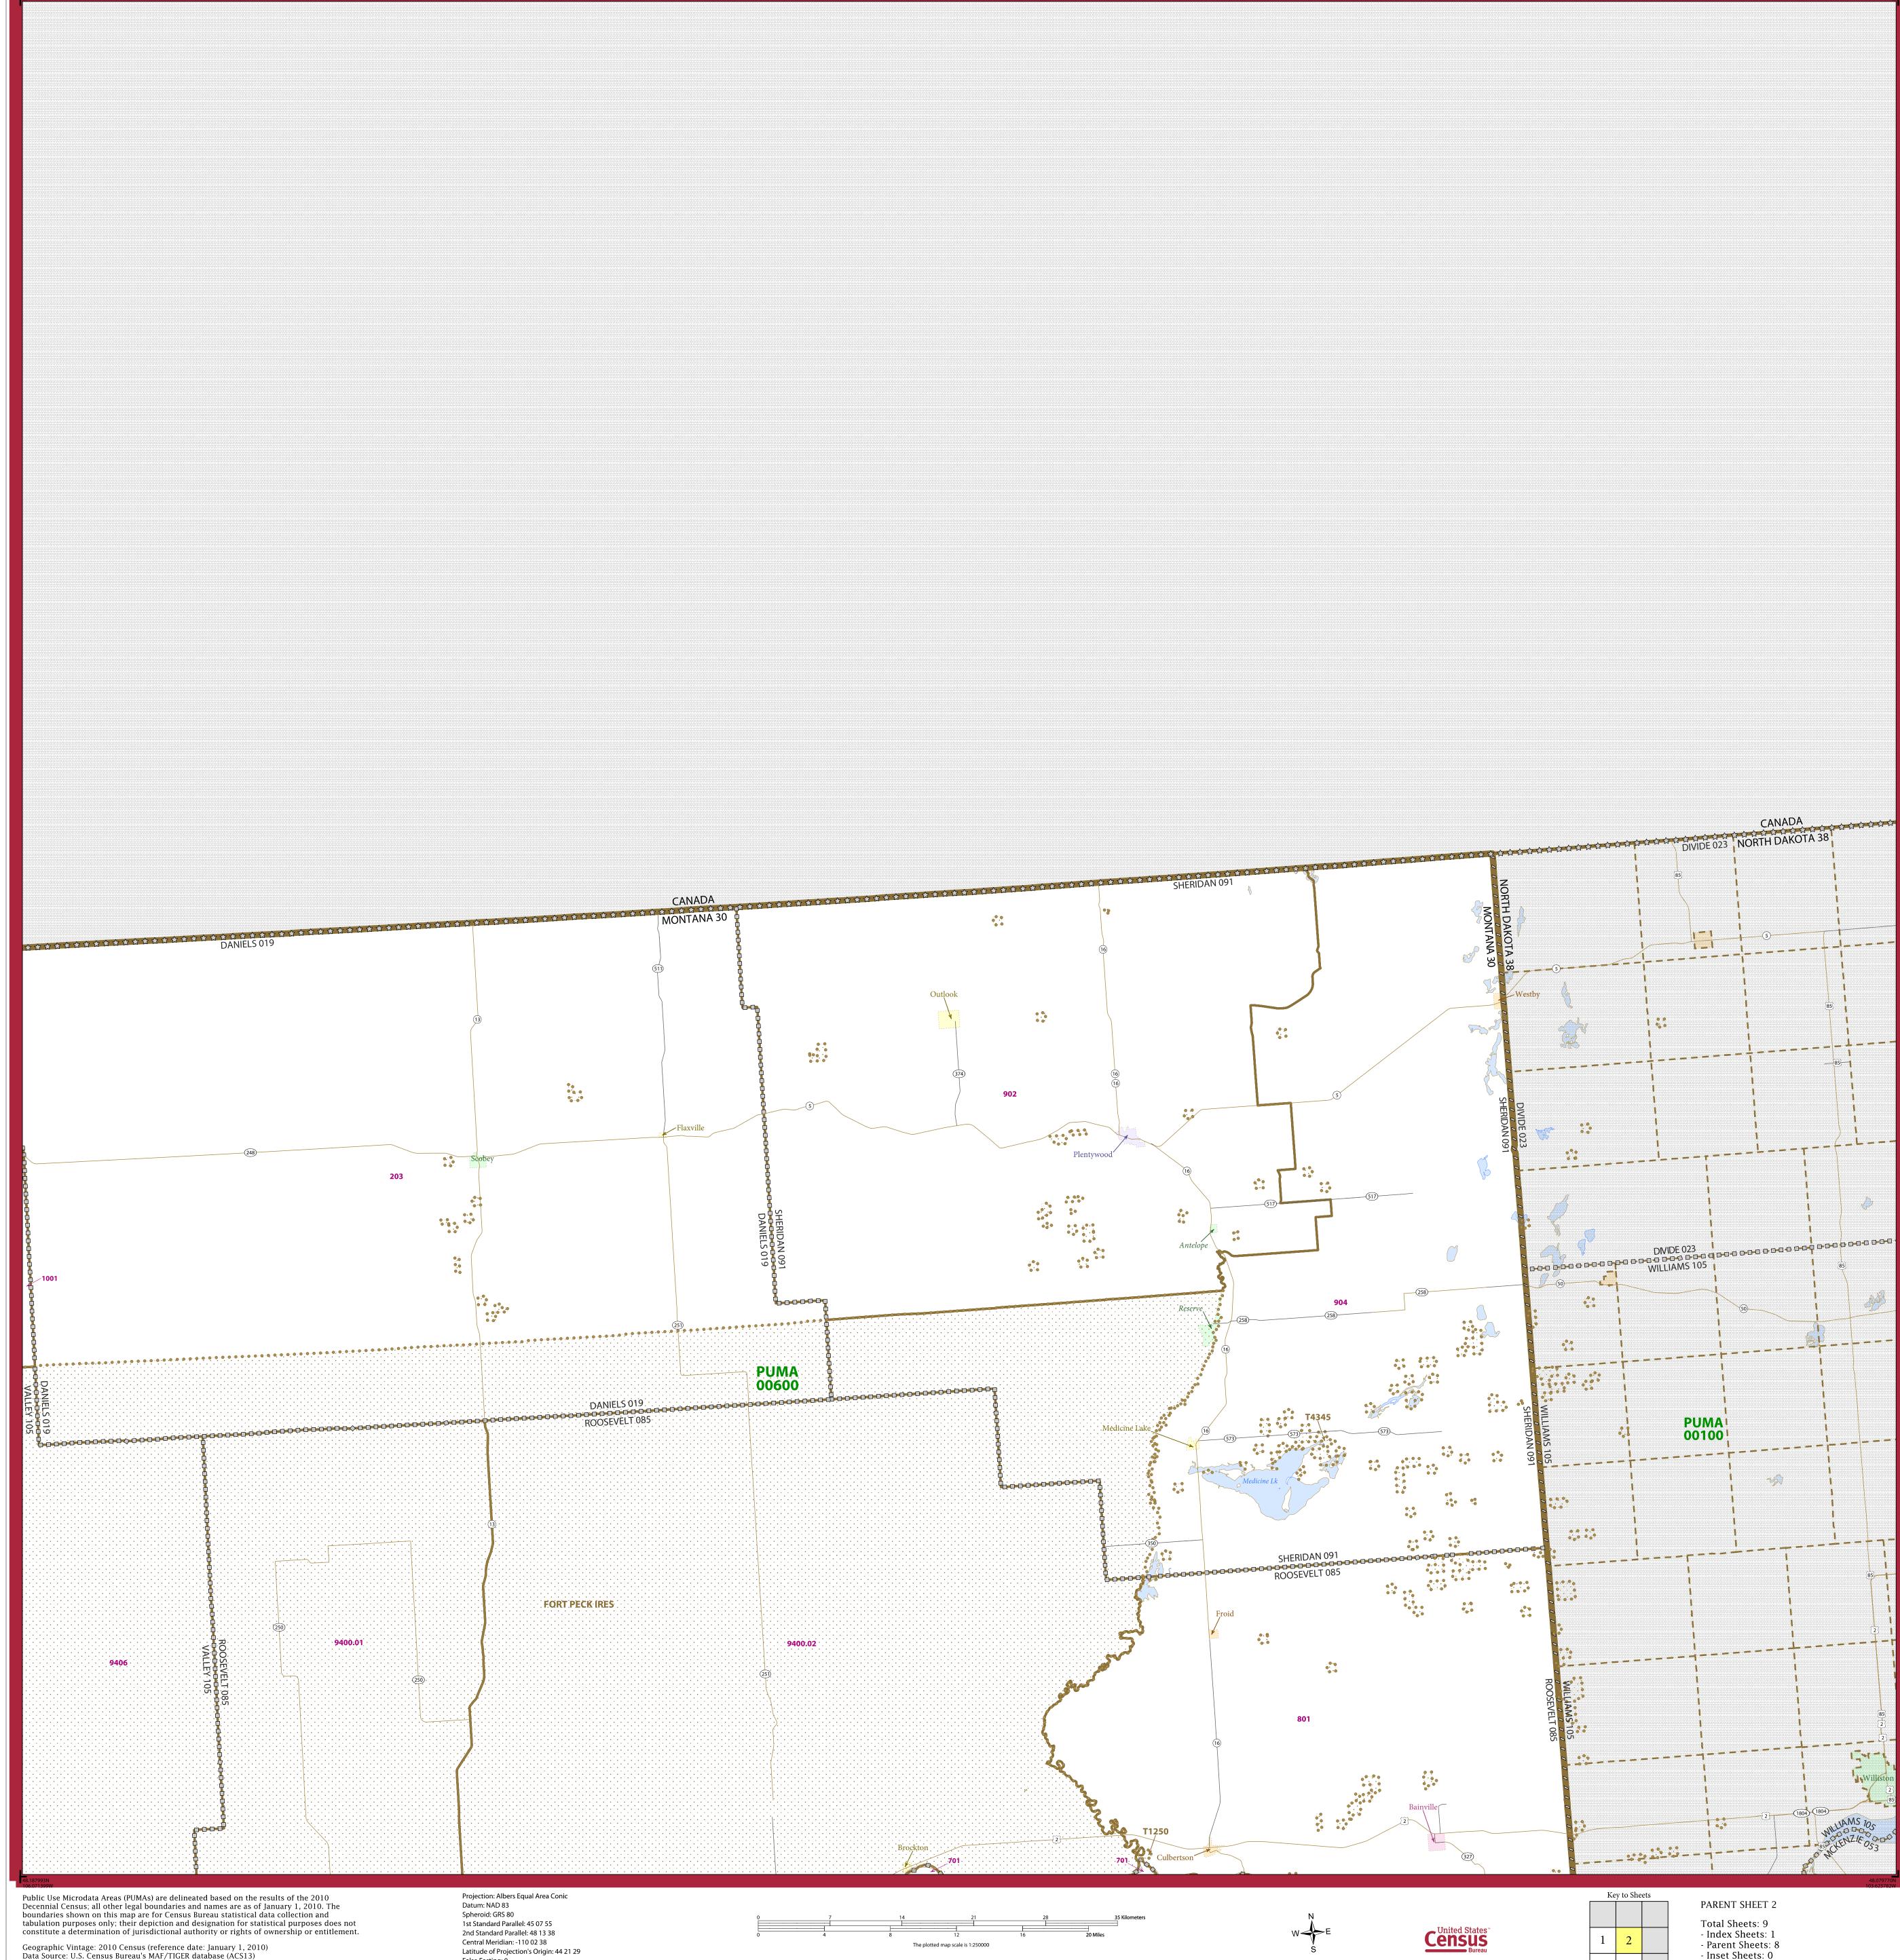

Map Created by Geography Division: December 12, 2013 U.S. DEPARTMENT OF COMMERCE Economics and Statistics Administration U.S. Census Bureau

False Easting: 0 False Northing: 0

- Inset Sheets: 0

1 MCD boundaries are shown in the following states in which some or all MCDs function as general-purpose governmental units: Connecticut, Illinois, Indiana, Kansas, Maine, Massachusetts, Michigan, Minnesota, Missouri, Nebraska, New Hampshire, New Jersey, New York, North Dakota, Ohio, Pennsylvania, Rhode Island, South Dakota, Vermont, and Wisconsin. Only governmental MCDs in the subject PUMA are labeled. 2 Place label color corresponds to the place fill color.

Label colors: Davis Davis Davis Davis Davis

SUBJECT AREA COUNTIES ON MAP SHEET 30019 Daniels 30083 Richland 30085 Roosevelt 30091 Sheridan 30105 Valley

**OFF-RESERVATION TRUST LAND NAMES** T1250 Fort Peck T4345 Turtle Mountain

PUMA NAME: East Montana (Outside Billings City) PUMA CODE: 00600 STATE: Montana (30)