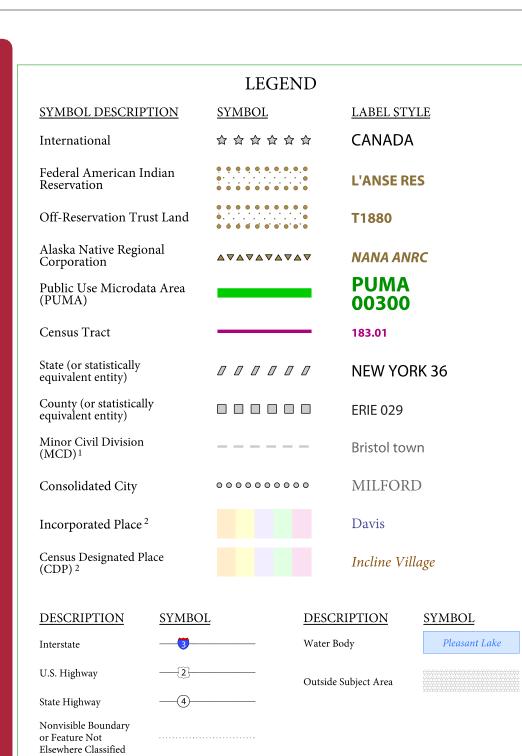

Map Created by Geography Division: December 12, 2013 U.S. DEPARTMENT OF COMMERCE Economics and Statistics Administration U.S. Census Bureau

False Easting: 0 False Northing: 0

- Inset Sheets: 0

1 MCD boundaries are shown in the following states in which some or all MCDs function as general-purpose governmental units: Connecticut, Illinois, Indiana, Kansas, Maine, Massachusetts, Michigan, Minnesota, Missouri, Nebraska, New Hampshire, New Jersey, New York, North Dakota, Ohio, Pennsylvania, Rhode Island, South Dakota, Vermont, and Wisconsin. Only governmental MCDs in the subject PUMA are labeled. 2 Place label color corresponds to the place fill color.

Label colors: Davis Davis Davis Davis Davis

SUBJECT AREA COUNTIES ON MAP SHEET 30019 Daniels 30083 Richland 30085 Roosevelt 30091 Sheridan 30105 Valley

**OFF-RESERVATION TRUST LAND NAMES** T1250 Fort Peck T4345 Turtle Mountain