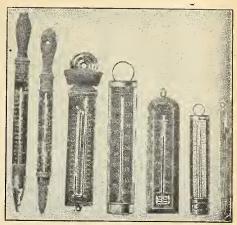

Attachment is purchased separately with hose and fittings, \$1.60. P. P. Weight, 1 lb.

## COPPER STRAINER

For straining whitewash, spraying material, etc., \$1.25 each.

## SPRAY BUCKET PUMPS



These are made entirely of brass except the foot rest, bucket fastener and hand grip. For years we have sold them with entire satisfaction. The prices below do not include bucket, but include nozzle and 3½ feet of 3/8-inch hose.

| Success | (see cut)                              | \$6.50 |
|---------|----------------------------------------|--------|
|         | Success (with bucket fast-             | ,      |
|         | ······································ |        |
|         |                                        |        |
| -       | uto Spray Dump                         |        |



5420

5100

## THERMOMETERS

No. 1-Maximum and Minimum. Registering the coldest and the warmest points during the previous night, 8-inch, each, \$3.25; 10-inch, each, \$3.75.

No. 5420B— 8 in., Tin Case..\$0.60 No. 5420B—10 in., Tin Case... .75 No. 5420B—12 in., Tin Case... .85 No. 5420B—12 in., Wood Back, 8.00

THERMOMETERS

-Galvanized Iron Point, each, \$2.00 No. 2-No. 3-Brass Point, wood case, paper scale, \$1.75.

No. 1 THERMOSTAT

Furnished complete with the exception of wire, battery and bell. All brass. Not waterproof style, \$10.00; waterproof style, \$15.00.

| FLORISTS' SUNDRIES Bb                     |
|-------------------------------------------|
|                                           |
| Peck Bu. Sac                              |
| Charcoal (Lump)\$0.40 \$1.00 \$1.6