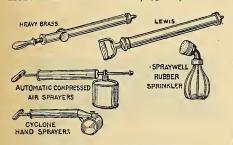

| Special,  | ¾ in5 ozs.     | \$0.18  |
| 46         | - "       | ½ in4 ozs.     | .151/2  |
| *Electric, | ¾ in      | 5 ozs.         | .22     |
| "          | ½ in      | 4 ozs.         | .20     |
| *Revero.   | 3/4 in    | 5 ozs.         | .20     |
| "          | ½ in      | 4 ozs.         | .18     |
| Empire R   | ed. ¾ in  | corru-         |         |
|            |           | 5 ozs.         | .20     |
| Spray Hos  | se, ¾ in. | 3 ozs.         | .14     |
|            |           |                |         |

P. S.—Brands marked \* come in reels of 500 feet and sections in any length to that number of feet may be had.

Fifty feet of longer sections of hose coupled free. Shorter sections coupled at the rate of 25c. per pair for couplings. Hose Washers. 8c. doz.; 1/4 lb., 30c.



#### **BRASS SYRINGES**

| No. Diam. Lgth. P:                   | rice |
|--------------------------------------|------|
| 11-1½ in. 18 in. Spray rose only\$4  | .25  |
| 2-14 in. 14 in. 2 sprays 4           | .50  |
| $9-1\frac{1}{2}$ in. 16 in. 2 sprays |      |
| 10-1¾ in. 18 in. 2 sprays            |      |
| 107—1¾ in. 20. in. (Adjustable)      |      |
| (Price on application)               |      |
|                                      |      |

#### HAND SPRAYERS

Automatic (Compressed Air). See cut. Very easily operated.

Tin...each, \$1.00 | Brass...each, \$2.00

Cyclone Sprayer. Similar to the above, but with no automatic air reservoir. Tin, small, each, 30c.; tin, large, each, 50c.; brass, each, \$1.10.

#### RUBBER APRON

For protecting the clothing while watering or doing