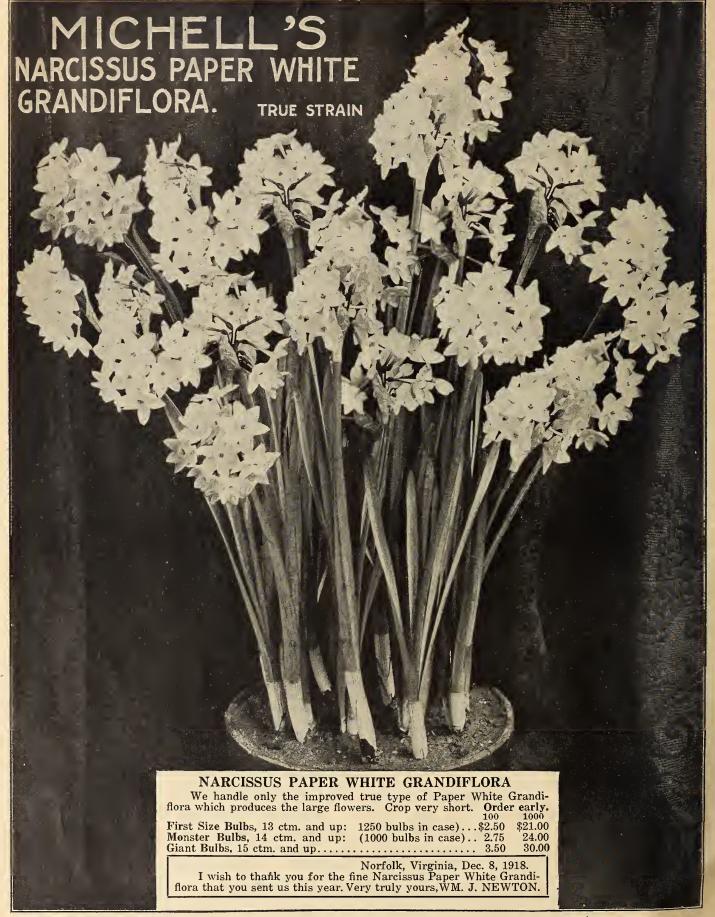

e             | 1.25   | 8.00   | 75.00   |
|    | May Flowering Tulips (Single). Mixed   | .30    | 1.75   | 16.50   |
|    | DADDOW OD DDAGON MILI                  | TDO    | /T / \ |         |

## PARROT OR DRAGON TULIPS (Late)

| Constantinople.   | Orange      | red,   | marked  |      |        |         |
|-------------------|-------------|--------|---------|------|--------|---------|
| brown             |             |        | \$      | 0.40 | \$2.50 | \$22.50 |
| Lutea Major. B    | right yelle | w      |         | .40  | 2.50   | 22.50   |
| Markgrave of      | Baden. Y    | ellow, | striped |      |        |         |
| scarlet and gr    | reen        |        |         | .40  | 2.50   | 22.50   |
| Mixed in all cold | ors         |        |         | .35  | 2.25   | 20.00   |



## MICHELL'S RELIABLE NARCISSUS BULBS

| SINGLE NARCISSUS, TRUMPET                  | VAR   | IETIES              | 3                |
|--------------------------------------------|-------|---------------------|------------------|
|                                            | Doz.  | 100                 | 1000             |
| Bicolor Victoria. First size\$             | 0.50  | \$3.25              | \$28.00          |
| " Victoria. Monster bulbs                  | .75   | 5.50                | 50.00            |
| Emperor. Yellow, first size                | .55   | 3.50                | 32.00            |
| " Monster bulbs                            | .75   | 5.00                | 47.50            |
| Empress. White and yellow, first size      | .55   | 3.50                | 32.00