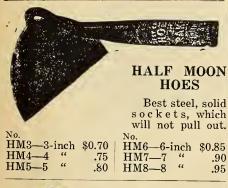

t allow any material that has been caught by the teeth to slip around the edges. 26-tooth hickory wood. Price, 65c.

#### WOODEN RAKES

Ames 37X, 24-tooth, steel bows. For lawns Ames. 14-tooth wood bow for hay. . .90 .45 Twenty-tooth, lawn, wire braced...

## MICHELL'S FLORISTS' ACCESSORIES



Eureka Weeding Fork (see cut above), 30c. each; doz., \$3.00.

30c. each; doz., \$3.00. Eureka Weeder, 30c. each; doz., \$3.00.

Magic Weeder, small, 20c. each; \$2.25 per doz.; medium, 25c. each; doz., \$2.75. Large, \$1.00 each.

Excelsior Weeders, 14c. each; doz., \$1.50. Excelsior Weeding Forks, 14c. each; doz., \$1.50.



Hazeltine Weeder, 35c. each; doz., \$3.75.



#### MAKEFIELD WEEDER

A most practical Tool, invented by a practical trucker; splendid for weeding among seedlings. Price, 50c.





| No.   |       |       |       |   |   |   |   |   |   |   |   |   |   |   |       |
|-------|-------|-------|-------|---|---|---|---|---|---|---|---|---|---|---|-------|
| G066- | inch. | solid | shank |   |   |   |   |   |   |   |   |   |   |   | 90.80 |
| G077  | "     | "     | "     |   |   |   |   |   |   |   |   |   |   |   | .85   |
| G08-8 |       | 44    |       |   |   |   |   |   |   |   |   |   |   |   | 00    |
| 400 0 |       |       |       | ٠ | ٠ | ٠ | • | ٠ | ٠ | ٠ | ٠ | • | ٠ | • | .90   |

#### SQUARE CELERY HOES

No. 10—10-inch.\$1.25 | K14½—14-inch.\$1.70

### MARKING RAKES



These are for marking out garden rows; adjustable brass teeth, which are set for any width row desired up to 4½ ft. Price, \$6.50. Extra teeth, 55c. each.





#### HUSKING PINS



No. 15.