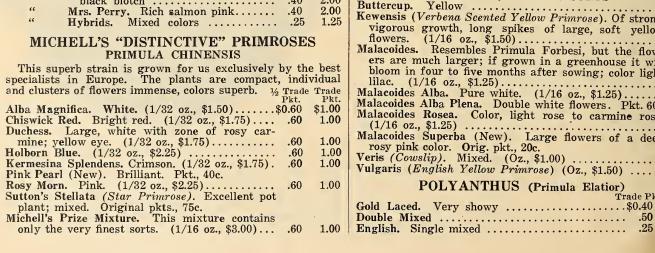

| .15    | .60            |
| " Beauty of Livermore. Crimson with                                                             |        |                |
| black blotch                                                                                    | .40    | 2.00           |
| " Mrs. Perry. Rich salmon pink                                                                  | .40    | 2.00           |
| " Hybrids. Mixed colors                                                                         | .25    | 1.25           |
| MICHELL'S "DISTINCTIVE" PRIMRO PRIMULA CHINENSIS                                                | OSES   | 3              |
| This superb strain is grown for us exclusively lespecialists in Europe. The plants are compact, | oy the | best<br>vidual |





Primula Malacoides

## PRIMULA OBCONICA GIGANTEA

A great improvement over the old type; flowers much larger and produced in greater abundance. These are splendid pot plants and stay in bloom the entire winter.

| Trade                                                  | Pkt. |
|--------------------------------------------------------|------|
| Alba. White                                            | 0.50 |
| Kermesina. Deep crimson                                | .50  |
| Lilacina. Pale lilac                                   | .50  |
| Rosea. Pink                                            | .50  |
| Hybrida Mixed                                          | .50  |
| PRIMULA OBCONICA GRANDIFLORA                           | .00  |
| Compacta. Dwarf growing plants; flowers rosy lilac