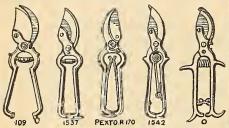

.) \$1.50 gal.; 5 gals., \$6.00; \$11.00 10 gals.; 30 gals., \$27.00; 50 gals., \$42.50.

Zementine. For whitewashing and shading glass. 2 lbs., 20c.; 90c. for 10 lbs.

Tree Paint. For painting wounds on trees, after pruning, and for tree surgery work, etc. Qt., 50c.; 1 gal., \$1.25; \$5.50 for 5 gals.

Pruning Compound. Used for painting the wounds of trees after pruning. 

 Myers
 4.75
 1 quart
 \$0.50

 No. 6 Auto Spray Pump
 4.75
 1 gallon
 1.10

## MICHELL'S FLORISTS' ACCESSORIES

## LOPPING SHEARS



| For tree and heavy hedge pruning.    |
|--------------------------------------|
| English, No. 109\$4.2                |
| Rhodes' Double Cut                   |
| Clyde, No. 5400, 24 inches long 3.00 |
| " No. 5400, 30 inches long 3.50      |
| 10. 5400, 50 menes long 5.5          |



## PRUNING SHEARS, ETC.

Our pruning shears are procured from the most reliable makers in America and Europe and all are fully guaranteed in every particular.

| No.  |        |             |           |          |
|------|--------|-------------|-----------|----------|
| 109  | Wiss,  | 8 in        |           | \$3.25   |
| 60   | Pexto  | American    |           | 90       |
| 65   | 66     | "           |           | 1.35     |
| 165  | 66     |             |           | 1.60     |
| R165 | 66     | "           |           | 1.80     |
| R70  | 66     |             | <b>.</b>  | 1.80     |
| R170 | "      | "           |           | 2.25     |
| 14   | Ladies | ' nickeled, | 6½ in     | 1.00     |
|      | Ameri  |             |           |          |
| Spi  | ral Sp | rings for   | t