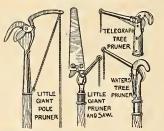

| \$3.25   |
| 60   | Pexto  | American    |           | 90       |
| 65   | 66     | "           |           | 1.35     |
| 165  | 66     |             |           | 1.60     |
| R165 | 66     | "           |           | 1.80     |
| R70  | 66     |             | <b>.</b>  | 1.80     |
| R170 | "      | "           |           | 2.25     |
| 14   | Ladies | ' nickeled, | 6½ in     | 1.00     |
|      | Ameri  |             |           |          |
| Spi  | ral Sp | rings for   | the above | pruners, |

## LEVIN PRUNER

On account of its peculiar construction the handle of this shear affords a great deal of leverage. Ideal for cutting stakes. Price 75c.

stakes. Price, 75c.
Spiral Springs for
Pruning Shears,
12c. each; per doz.,
\$1.25.

15c. each; doz., \$1.50.



## TREE PRUNERS



| Disston's | Little | Giant   | \$1.75<br>at- |
|-----------|--------|---------|---------------|
| tachmer   | nt (S  | ee cut) | 2.75          |

# LEATHER PRUNING GLOVES



With gauntlets. Pair .....\$2.25

## WATER'S TREE PRUNERS

With removable cutting blade and pole complete.

| 4 | feet\$0.90 | 10 | feet\$1.60 |  |
|---|------------|----|------------|--|
| 6 | " 1.15     | 12 | " 1.80     |  |
| 8 | " 1.35     | 14 | " 2.00     |  |

Extra Blades for Water Pruners, 20c. each.

None of the above Tree Pruners except the Water's are equipped with poles or rope.

Poles for Tree Pruners.

12 feet long, 1½ inches diameter, \$1.80 14 feet long, 1½ inches diameter, \$2.00



## HORTICULTURAL KNIVES

| 924     | English Pruner, 1 blade\$1.50