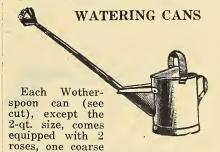

| Doz.  | Pair   | Doz.   |
|--------|------------|--------|-------|--------|--------|
| Plain. | ½-inch     | 31/4   | lbs.  | \$0.25 | \$2.75 |
| "      | 34 -inch   | 4      | lbs.  | .25    | 2.75   |
| "      | 1-inch     | 5      | lbs.  | .30    | 3.00   |
| Snap   | Couplings. | 32c.   | pair; | doz.   | pairs, |
|        | F /337 -1- |        |       |        |        |

\$3.25. (Washers, 18c. doz.)
Snap Coupling Parts. No. 2, male, 12c.

each; per doz., \$1.25.

No. 1—Female, 20c. each; per doz., \$2.00.

Acme Couplings. No. 3 part, for attaching to spigot, 25c. each; doz., \$2.75.

No. 4 part, for attaching to hose, 45c. each; doz., \$4.75. Weight, doz., 3 lbs. Couplings complete, consisting of one No. 3 and one No. 4 part, 70c. each; per doz., \$7.50. Weight, per doz., 6 lbs.



and one fine.

|         |         |              | 1115,111   |
|---------|---------|--------------|------------|
|         | Wothers | poon's Make  | Galvanized |
|         | Round   | Oval         | Make       |
| 2-quart | \$1.75  |              |            |
| 4 "     | 3.25    |              | \$0.80     |
| 6 "     | 3.50    | \$3.75       | .90        |
| 8 "     | 3.75    | 4.00         | 1.00       |
| 10 "    | 4.00    | 4.25         | 1.30       |
| 12 "    | 4.25    | 4.50         | 1.40       |
| 16 "    | 4.50    | 5.00         | 1.65       |
| 20 "    |         |              | 3.00       |
| 12 "    | Manure  | Watering Car | n 4.50     |
| 4 "     | Fern or | Low Watering | g Can 2.25 |

Extra Roses for Wotherspoon Watering Can, either coarse or fine, 50c. each.



###