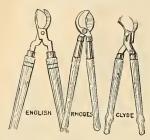

1.75; \$8.25 per 5 gals. |

Grafting Wax. ¼ lb., 15c.; 20c. ½ lb.; lb., 30c.; \$1.40 5 lbs.

Shaderine. 5 lbs. for \$1.10; 10 lbs., \$1.85. Styptic. Pruning compound. \$1.00 bottle.

Weed Killer. (Herbicide.) Qt., 55c.; 90c. ½ gal.; gal., \$1.65; \$6.50 per 5 gals.

Weed Killer. (Michell's.) \$1.50 gal.; 5 gals., \$6.00; \$11.00 10 gals.; 30 gals., \$27.00; 50 gals., \$42.50.

Zementine. For whitewashing and shading glass. 2 lbs., 20c.; 90c. for 10 lbs.

Tree Paint. For painting wounds on trees, after pruning, and for tree surgery work, etc. Qt., 50c.; 1 gal., \$1.25; \$5.50 for 5 gals.

Pruning Compound. Used for painting the wounds of trees after pruning. 

 Myers
 4.75
 1 quart
 \$0.50

 No. 6 Auto Spray Pump
 4.75
 1 gallon
 1.10

## MICHELL'S FLORISTS' ACCESSORIES

## LOPPING SHEARS



| For tree and heavy hedge pruning.    |
|--------------------------------------|
| English, No. 109\$4.2                |
| Rhodes' Double Cut                   |
| Clyde, No. 5400, 24 inches long 3.00 |
| " No. 5400, 30 inches long 3.50      |
| 10. 5400, 50 menes long 5.5          |



## PRUNING SHEARS, ETC.

Our pruning shears are procured from the most reliable makers in America and Europe and all are fully guaranteed in every particular.

| No.  |        |             |           |          |
|------|--------|-------------|-----------|----------|
| 109  | Wiss,  | 8 in        |           | \$3.25   |
| 60   | Pexto  | American    |           | 90       |
| 65   | 66     | "           |           | 1.35     |
| 165  | 66     |             |           | 1.60     |
| R165 | 66     |