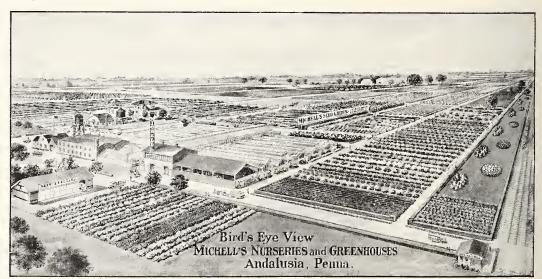

OUR NURSERIES prise about 50 acres of highly cultivated land, 16 modern greenhouses occupying about 34,000 square feet of space. and about 1500 glass-covered sash frames, with a staff varying from 30 to 45 em-