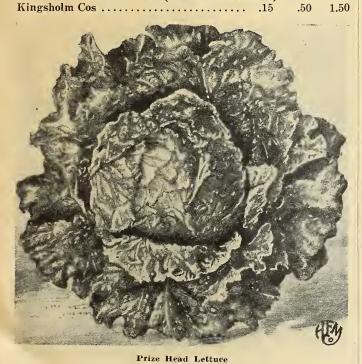

s)        |                     |
| Black Seeded Simpson                                                                            | 15              | .50        | 1.50                |
| Early Curled Simpson                                                                            | 15              | .50        | 1.50                |
| Grand Rapids                                                                                    | 15              | .50        | 1.50                |
| Silesian                                                                                        | 15              | .50        | 1.50                |
| T TIMETT OF A C                                                                                 |                 |            |                     |



LETTUCE (Cos or Romaine)



| KALE OR BORECO                                                                                                                                                                                                                                                     | LE                                                       |                                                                                                  |                                                                                                      |  |  |  |  |  |
|--------------------------------------------------------------------------------------------------------------------------------------------------------------------------------------------------------------------------------------