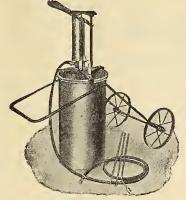

ER

This indestructible steel wagon heater is admirably suited to the needs of all who operate closed delivery wagons for handling goods that are liable to damage by frost. Strong, safe and practical. Price, \$3.00 each.



## WAGON AND AUTOMOBILE HEATER



These heaters will keep the temperature above freezing in most any ordinary closed vehicle during the severest weather.

| No.                                   |
|---------------------------------------|
| 2 Single drawer, 14 in. long\$3.50    |
| 7B Single drawer, 20 in, long, cov-   |
| ered with Brussels carpet 5.00        |
| 10 Three drawers. (See cut) 8.50      |
| Lehman Coal for Wagon Heaters, 85c.   |
| per doz. bricks: per 100, \$6.25.     |
| Tongs for Handling Hot Coal, 35c. Il- |
| lustrated circular on request         |



No. 3 Paragon Sprayer

## THE PARAGON SPRAYER

No. 1-With a 5-gal. reservoir, 5 ft. of hose and 2 extension pipes, \$15.00.

No. 3-Equipped with a 12-gal. tank mounted on a truck, three 21/2-ft. extension pipes, 2 nozzles and 10 ft. of hose, \$21.00.

No. 4-Mounted on a two-wheel truck; equipped with 10 ft. of extension pipe, 20 ft. of hose and 2 nozzles. Complete, \$28.00

## No. 22 BINK'S COMPRESSED AIR SPRAYER



Galvanized steel tank, 5 gallons capacity. Brass pumps with a patent clamp-Brass ing device, equipped with 3 feet of hose, spray nozzle, shut-off cock and shoulder

strap.
P. P. Weight, 15 lbs. Price .....\$7.50

## THE AUTO SPRAY

No. 1-B-Brass, equipped with hose and Auto-Pop Attachment.....\$9.90 No. 1-D-Galvanized Iron, equipped with hose and Auto-Pop..... 6.75 Auto-Pop N