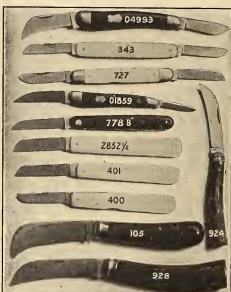

, 75c.
Spiral Springs for
Pruning Shears,
12c. each; per doz.,
\$1.25.

15c. each; doz., \$1.50.



## TREE PRUNERS



| Disston's | Little | Giant   | \$1.75<br>at- |
|-----------|--------|---------|---------------|
| tachmer   | nt (S  | ee cut) | 2.75          |

# LEATHER PRUNING GLOVES



With gauntlets. Pair .....\$2.25

## WATER'S TREE PRUNERS

With removable cutting blade and pole complete.

| 4 | feet\$0.90 | 10 | feet\$1.60 |  |
|---|------------|----|------------|--|
| 6 | " 1.15     | 12 | " 1.80     |  |
| 8 | " 1.35     | 14 | " 2.00     |  |

Extra Blades for Water Pruners, 20c. each.

None of the above Tree Pruners except the Water's are equipped with poles or rope.

Poles for Tree Pruners.

12 feet long, 1½ inches diameter, \$1.80 14 feet long, 1½ inches diameter, \$2.00



## HORTICULTURAL KNIVES

| 924     | English Pruner, 1 blade\$1.50                                                            |
|---------|------------------------------------------------------------------------------------------|
| 928     | English Pruner, 1 blade 1.75                                                             |
| 04993   | Budding and Pruning, 2                                                                   |
|         | blades 1.25                                                                              |
| 28521/2 | Budding, 1 blade 1.10                                                                    |
| 778B    | Budding, 1 blade90                                                                       |
| 01859   | Budding and Pruning, 2