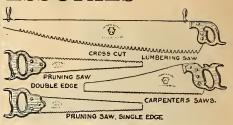

|
| 727W    | Budding, 2 blades 1.25                                                                   |
| 400     | Saynor Budding, 1 blade 3.00                                                             |
| 401     | Saynor Budding, 1 blade 3.00                                                             |
| 343     | Saynor Budding, 2 blades 3.25                                                            |
| 187     | Saynor Pruning, 1 blade 2.75                                                             |
| 204B    | Saynor Budding, 1 blade 4.00                                                             |
|         | 928<br>04993<br>2852½<br>778B<br>01859<br>303<br>105<br>727W<br>400<br>401<br>343<br>187 |



|                             |       |          | SAW    | S       |      |        |
|-----------------------------|-------|----------|--------|---------|------|--------|
| 16-                         | inch. | Single   | edge.  | Pruni   | ng   | \$1.15 |
| 18                          | "     | "        | "      | "       |      | 1.25   |
| 20                          | "     | 66       | "      | "       |      | 1.35   |
| 22                          | "     | 66       | "      | "       |      | 1.40   |
| 18                          | "     |          |        | ble edg | ge). |        |
|                             |       |          |        |         |      | .90    |
| 20                          | 66    | Duplex   | (Dou   | ble edg | e).  |        |
|