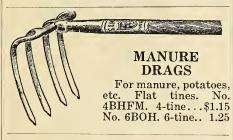

g among seedlings. Price, 50c.





| No.   |       |       |       |   |   |   |   |   |   |   |   |   |   |   |       |
|-------|-------|-------|-------|---|---|---|---|---|---|---|---|---|---|---|-------|
| G066- | inch. | solid | shank |   |   |   |   |   |   |   |   |   |   |   | 90.80 |
| G077  | "     | "     | "     |   |   |   |   |   |   |   |   |   |   |   | .85   |
| G08-8 |       | 44    |       |   |   |   |   |   |   |   |   |   |   |   | 00    |
| 400 0 |       |       |       | ٠ | ٠ | ٠ | • | ٠ | ٠ | ٠ | ٠ | • | ٠ | • | .90   |

#### SQUARE CELERY HOES

No. 10—10-inch.\$1.25 | K14½—14-inch.\$1.70

### MARKING RAKES



These are for marking out garden rows; adjustable brass teeth, which are set for any width row desired up to 4½ ft. Price, \$6.50. Extra teeth, 55c. each.





#### HUSKING PINS



No. 15. Universal. (See cut.) All metal; adjustable to any size hand. 20c.

No. 16. Combination; leather and metal. 30c.

No. 17. The Boss; leather and metal; adjustable. 20c.



#### CORN KNIFE

Eureka, bent blade. Weight, 2 lbs..\$0.70



Planet Jr. Double Celery Hiller

Where celery is grown on an extensive scale a celery hiller is almost indispensable. It means a saving of labor, an earlier crop because where celery is banked by hand it is frequently delayed for labor and other reasons. One horse can handle the hiller very readily and the work is thoroughly done. They are adjustable to throw the soil high or low as may be desired.

Double Hiller, which does one side of two rows at a time, \$27.00.

Single Hiller. Does only one side of a row at a time, \$22.00.