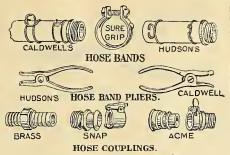

----------------------------------|------|
| 11-1½ in. 18 in. Spray rose only\$4  | .25  |
| 2-14 in. 14 in. 2 sprays 4           | .50  |
| $9-1\frac{1}{2}$ in. 16 in. 2 sprays |      |
| 10-1¾ in. 18 in. 2 sprays            |      |
| 107—1¾ in. 20. in. (Adjustable)      |      |
| (Price on application)               |      |
|                                      |      |

#### HAND SPRAYERS

Automatic (Compressed Air). See cut. Very easily operated.

Tin...each, \$1.00 | Brass...each, \$2.00

Cyclone Sprayer. Similar to the above, but with no automatic air reservoir. Tin, small, each, 30c.; tin, large, each, 50c.; brass, each, \$1.10.

#### RUBBER APRON

For protecting the clothing while watering or doing any work in the gar-den where your clothes could become soiled. Price, \$2.00.





0

#### HOSE EQUIPMENT

Special Note-The menders, couplings and nozzles priced on this page are all illustrated above.

#### HOSE MENDERS

|                          | Each   | Doz.   | 100    |
|--------------------------|--------|--------|--------|
| Cooper's, ¾ in           | \$0.08 | \$0.80 | \$6.00 |
| % 5% in                  | .08    | .80    | 6.00   |
| " ½ in                   | .08    | .80    | 6.00   |
| Iron, 34 in              | .08    | .80    | 6.00   |
| Hudson's, 34 in. (brass) | .07    | .70    | 5.50   |
| " ½ in. (brass)          | .06    | .65    | 5.00   |
| Perfect, ¾ in            |        | 1.20   | 9.00   |
| Hudson Hose Mending      | Outfit | . (Fo  | r 3/4- |
| in. Hose).               |        |        |        |

Consisting of 6 menders or connections,