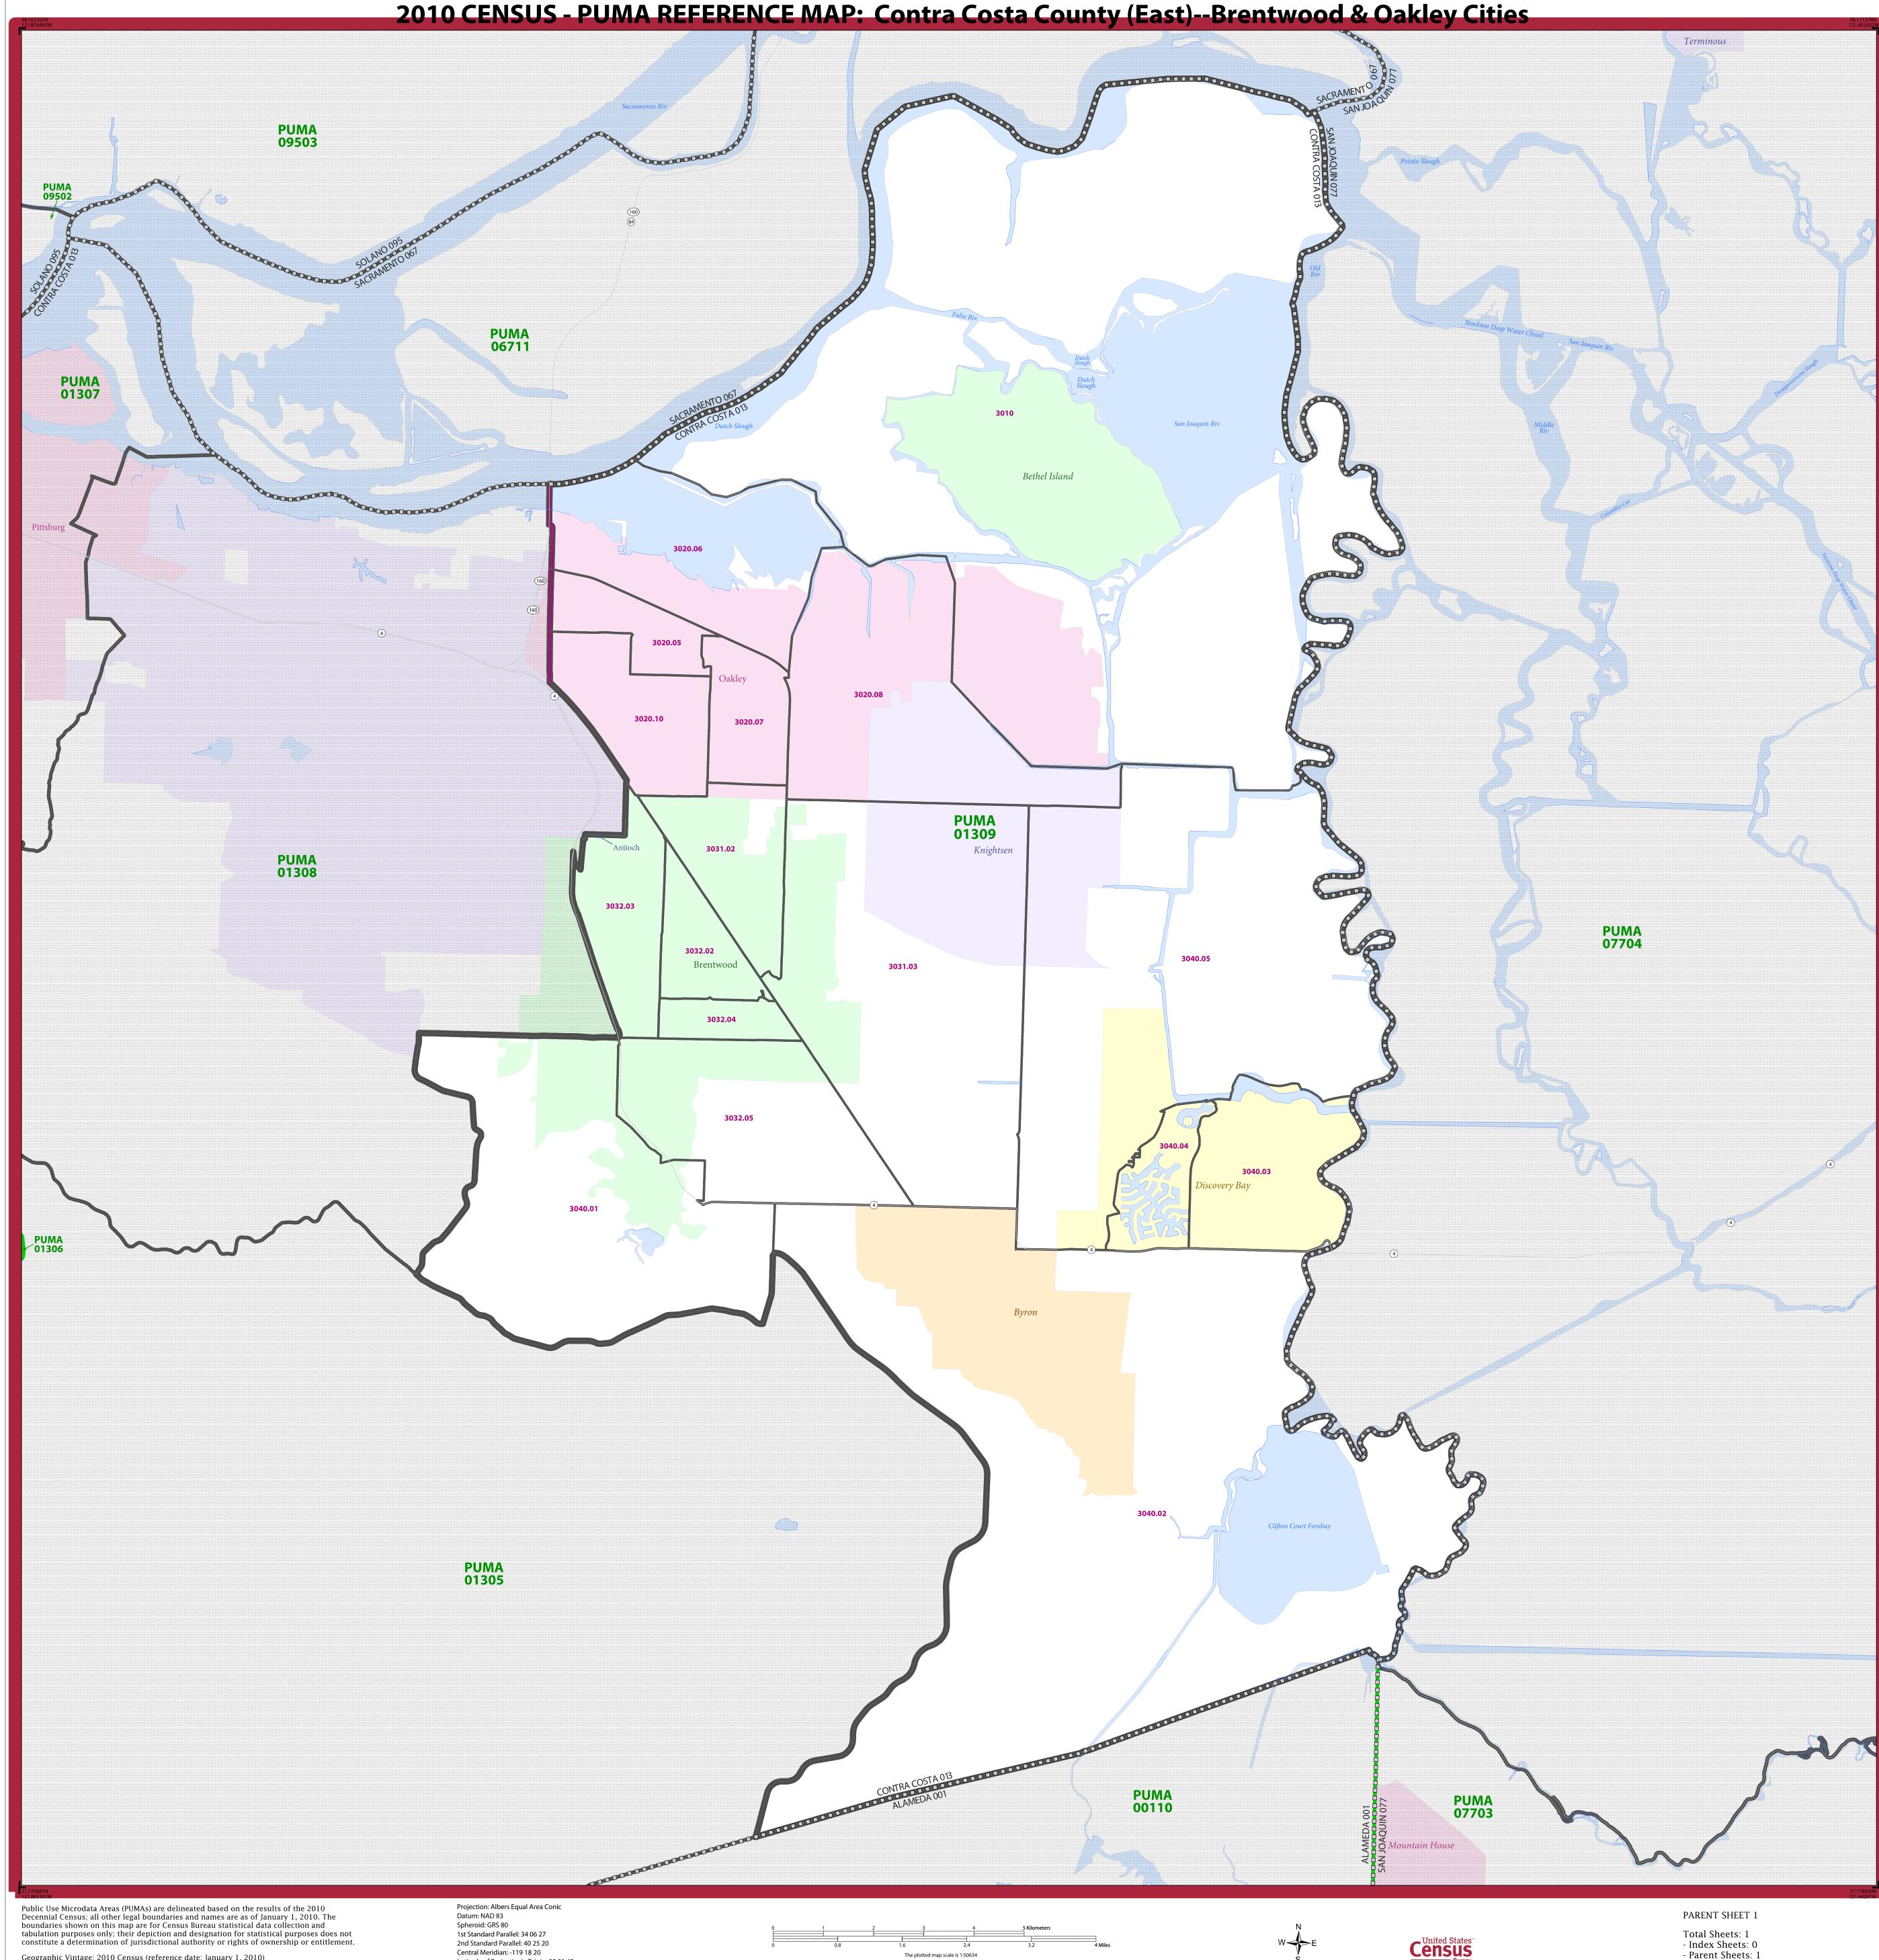

Geographic areas outside the subject PUMA are labeled only as space allows.

1 MCD boundaries are shown in the following states in which some or all MCDs function as general-purpose governmental units: Connecticut, Illinois, Indiana, Kansas, Maine, Massachusetts, Michigan, Minnesota, Missouri, Nebraska, New Hampshire, New Jersey, New York, North Dakota, Ohio, Pennsylvania, Rhode Island, South Dakota, Vermont, and Wisconsin. Only governmental MCDs in the subject PUMA are labeled.

PUMA NAME: Contra Costa County (East)--Brentwood & Oakley Cities PUMA CODE: 01309 STATE: California (06)

- Inset Sheets: 0