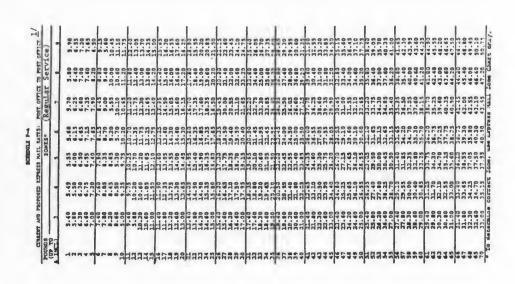

Proposed Priority Mail Rates SCHEDULE A-3

SCHEDULE A-14

7 3402

|                          | roposed                                                           | rioposed Priority Mail Rates | iil Rates    |           |            |          | EXCEDING (POUNDS) | 1.2.3 | - m   | 2036 5 | empeque same datactes mesogne | 3    |
|--------------------------|-------------------------------------------------------------------|------------------------------|--------------|-----------|------------|----------|-------------------|-------|-------|--------|-------------------------------|------|
|                          | -                                                                 |                              |              |           |            |          | 1.9               | 1.50  | 1.00  | 1.73   | 10 mm                         |      |
| Postage Rate Unit        |                                                                   |                              | Par          | Rare 1/   |            |          | 2.9               | 1.72  | 1.86  | 2.01   | 2.30                          |      |
| (Founds)                 |                                                                   |                              | (dol1        | (dollars) |            |          | 2.9               | 1.00  | 1.97  | 2.10   | 2.37                          |      |
|                          |                                                                   |                              |              |           |            |          | O .               | 1.99  | 2.18  | 2,42   | 2.55                          |      |
|                          |                                                                   |                              |              |           |            |          | 200               | 2.02  | 2.29  | 2.59   | 2.40                          |      |
|                          |                                                                   |                              |              |           |            |          | •                 | 2.27  | 2.02  | 2.38   | 9 11                          |      |
|                          | Toos                                                              |                              | Zones        |           |            |          | - 4               | 2.6   | 2.82  | 3.24   | 3.78                          |      |
|                          |                                                                   |                              |              |           |            |          |                   | 2.70  | 2.09  | 2.51   | 4.12                          |      |
|                          | T                                                                 | 4                            | 5            | 9         | 7          | 60       | 10                | 2.90  | 2.48  | 4.08   | ? :                           |      |
|                          |                                                                   |                              |              |           |            |          | 2 2               | 3.06  | 3.70  | .33    | 5.18                          |      |
| 1                        | 1.48                                                              | 1 87                         |              |           |            |          | 12                | 3.37  | 6.12  | 4.81   | 5.52                          |      |
|                          |                                                                   | 1.04                         | T. 29        | 1.67      | 1.75       | 1.81     | ***               | 2.93  | 4.34  | 5.16   | 6.23                          |      |
| 1.5.                     | 1.56                                                              | 1.64                         | 1 73         | 1 00      |            | 16       | 15                | 2.69  | 4.56  | 3.5    | 6.89                          |      |
|                          |                                                                   |                              |              | T- 03     | 1.96       | 2.14 =/  | 17                | 4.01  | 4.39  | 5.98   | 7.28                          |      |
|                          | 1.64                                                              | 1.75                         | 1.87         | 2.02      | 2 18       | 000      | : :               | 4.22  | 5.21  | 0.29   | 7.64                          |      |
|                          |                                                                   |                              |              |           | 1          | 4.30     | 25                | 4.48  | 5.04  | 0.00   | 7.99<br>8.34                  |      |
|                          | 1.72                                                              | 1.86                         | 2.01         | 2.20      | 2.39       | 2.55     | 2 22              | 49.4  | 5.06  | 7.07   | 0.89                          |      |
|                          |                                                                   |                              |              |           |            |          | 23                | 4.95  | 6.23  | 7 03   | 900                           |      |
|                          | 1.79                                                              | 1.97                         | 2.14         | 2.37      | 2.61       | 2.79     | 28                | 9.11  | 6.50  | 7.90   | 9.76                          |      |
| 3.5.                     | 1 07                                                              |                              |              |           |            |          | 36                | 3.5   | 6.72  | 6.17   | 10.10                         |      |
|                          | 10.4                                                              | 7.08                         | 2.28         | 2.55      | 2.82       | 3.04     | 27                | 5.59  | 7.15  | 6.72   | 10.80                         |      |
|                          | 1.95                                                              | 2.18                         | 67 6         | 6         |            |          | 29                | 9.90  | 7.58  | 1.99   | 11.15                         |      |
|                          |                                                                   |                              | 74.7         | 7/ -7     | 3.04       | 3.28     | 9:00              | 90.0  | 7.80  | 9.5%   | 11.45                         | ~ .  |
| 4.5.                     | 2.03                                                              | 2.29                         | 2.55         | 2 00      | 30 0       |          | 32                | 7.7   | 1.02  | 9.01   | 12.20                         |      |
|                          |                                                                   |                              |              | 2         | 3.63       | 3.33     | 2 :               | 6.93  | 1.49  | 10.38  | 12.50                         | -    |
|                          | 2.11                                                              | 2.40                         | 2.69         | 3.08      | 3.47       | 3.77     | 23                | 6.85  | 99.8  | 10.04  | 13.25                         | 1 11 |
|                          |                                                                   |                              |              |           |            |          | 36                | 7.01  | 9.10  | 11.18  | 13.01                         | 9 :  |
|                          |                                                                   |                              |              |           |            |          | 24                | 7.17  | 9.21  | 11.46  | 14.31                         | 4 00 |
|                          |                                                                   |                              |              |           |            |          | 28                | 7.4   | 9.70  | 12.01  | 14.66                         | 17   |
|                          |                                                                   |                              |              |           |            |          | 9 ;               | 7.64  | 9.90  | 12.28  | 15.35                         | 3 3  |
| Per Piece.               | 41 32                                                             |                              |              |           |            |          | 62                | 7.96  | 10.18 | 12.59  | 15.71                         | =    |
|                          |                                                                   | 5F - 7¢                      | \$1.32       | \$1.32    | \$1.32     | \$1.32   | 10.2              | 8.11  | 10.61 | 13.10  | 10.06                         | 5    |
| Per Pound.               | 15.80                                                             | 21 6.                        |              |           |            |          | ::                | 12.0  | 10.82 | 13.38  | 16.76                         | 20.  |
|                          |                                                                   | 30.17                        | 24-17        | 35.10     | 42.9c      | 49.0c    | 7                 | 4.59  | 11.0% | 13.89  | 17.:2                         | 2    |
|                          |                                                                   |                              |              |           |            |          | 16.7              | 4.79  | 11.47 | 14.20  | 17 82                         | : 53 |
| п                        |                                                                   |                              |              |           |            |          | 2 2               | 9.50  | 11.09 | 10.47  |                               | 23:  |
| 1/ Exception: Parcels    | valohing le                                                       | the sheet 16                 |              |           |            |          | 000               | 9.22  | 11.90 | 10.75  |                               | 22   |
|                          | but not exceeding 100 tacher ( ) bounds, measuring over 84 inches | On tacher                    | bounds,      | measuring | g over 84  | inches   | 51                | 9.38  | 12.36 | 15.29  | 18.87                         | 22.  |
| chargeab                 | Chargeable with a minimum and length and girth combined, are      | to the second                | In Tenger    | and gir   | th combine | d, are   | 92                | 3:    | 12.59 | 15.57  |                               | 22   |
|                          | parcel for the zone to thick address to that for a 15-pound       | To chich                     | Tenba a      | o that fo | or a 15-po | pun      | : 3               | 9.67  | 12.48 | 15.04  | 19.92                         | 2    |
| 2/ Raised \$.08 to allow | for a rare                                                        | OTOSTON .                    | and resident |           |            |          | 65                | 10.01 | 13.20 | 16.39  |                               | 21   |
| sent via parcel post.    |                                                                   | פרפשופו ב                    | משם בשם      | Tor a 2 i | onnd Zone  | 8 parcel | 00 F              | 10.17 | 12.02 | 16.04  |                               | 200  |
|                          |                                                                   |                              |              |           |            |          | : 28              | 10.32 | 13.62 | 10.00  |                               | 2    |
|                          |                                                                   |                              |              |           |            |          |                   |       | 20.01 | 17.21  |                               |      |

\$6 10.040 13.50 17.25 18.25 18.25 18.25 18.25 18.25 18.25 18.25 18.25 18.25 18.25 18.25 18.25 18.25 18.25 18.25 18.25 18.25 18.25 18.25 18.25 18.25 18.25 18.25 18.25 18.25 18.25 18.25 18.25 18.25 18.25 18.25 18.25 18.25 18.25 18.25 18.25 18.25 18.25 18.25 18.25 18.25 18.25 18.25 18.25 18.25 18.25 18.25 18.25 18.25 18.25 18.25 18.25 18.25 18.25 18.25 18.25 18.25 18.25 18.25 18.25 18.25 18.25 18.25 18.25 18.25 18.25 18.25 18.25 18.25 18.25 18.25 18.25 18.25 18.25 18.25 18.25 18.25 18.25 18.25 18.25 18.25 18.25 18.25 18.25 18.25 18.25 18.25 18.25 18.25 18.25 18.25 18.25 18.25 18.25 18.25 18.25 18.25 18.25 18.25 18.25 18.25 18.25 18.25 18.25 18.25 18.25 18.25 18.25 18.25 18.25 18.25 18.25 18.25 18.25 18.25 18.25 18.25 18.25 18.25 18.25 18.25 18.25 18.25 18.25 18.25 18.25 18.25 18.25 18.25 18.25 18.25 18.25 18.25 18.25 18.25 18.25 18.25 18.25 18.25 18.25 18.25 18.25 18.25 18.25 18.25 18.25 18.25 18.25 18.25 18.25 18.25 18.25 18.25 18.25 18.25 18.25 18.25 18.25 18.25 18.25 18.25 18.25 18.25 18.25 18.25 18.25 18.25 18.25 18.25 18.25 18.25 18.25 18.25 18.25 18.25 18.25 18.25 18.25 18.25 18.25 18.25 18.25 18.25 18.25 18.25 18.25 18.25 18.25 18.25 18.25 18.25 18.25 18.25 18.25 18.25 18.25 18.25 18.25 18.25 18.25 18.25 18.25 18.25 18.25 18.25 18.25 18.25 18.25 18.25 18.25 18.25 18.25 18.25 18.25 18.25 18.25 18.25 18.25 18.25 18.25 18.25 18.25 18.25 18.25 18.25 18.25 18.25 18.25 18.25 18.25 18.25 18.25 18.25 18.25 18.25 18.25 18.25 18.25 18.25 18.25 18.25 18.25 18.25 18.25 18.25 18.25 18.25 18.25 18.25 18.25 18.25 18.25 18.25 18.25 18.25 18.25 18.25 18.25 18.25 18.25 18.25 18.25 18.25 18.25 18.25 18.25 18.25 18.25 18.25 18.25 18.25 18.25 18.25 18.25 18.25 18.25 18.25 18.25 18.25 18.25 18.25 18.25 18.25 18.25 18.25 18.25 18.25 18.25 18.25 18.25 18.25 18.25 18.25 18.25 18.25 18.25 18.25 18.25 18.25 18.25 18.25 18.25 18.25 18.25 18.25 18.25 18.25 18.25 18.25 18.25 18.25 18.25 18.25 18.25 18.25 18.25 18.25 18.25 18.25 18.25 18.25 18.25 18.25 18.25 18.25 18.25 18.25 18.25 18.25 18.25 18.25 18.25 18.25 18.25 18.25 18.25 18.25 18