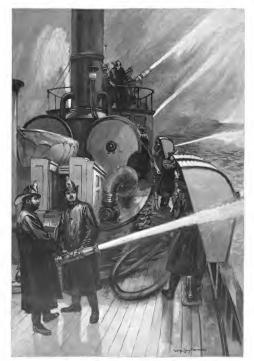

vision haled And the ships were lost in reystery

and the intpa were took to rejucely. Shut out my view eto the ship west fur. But often the discharge would seem to The vessel before she crossed the har

They sailed at the sugget, every on-They salled away on the obbing side Supprisons a beare wood went out alone And again two sailed forth side by side left them alone in the heads of Fair Prayed size would make them reality. And many a time did I write and will

Then my last ship sailed—for my circums And I grieved that my whips came not

But only last night at the set of one I naw a meet vier the nearless track and the twilight raises gave away and A paterny in with the senset's beam And a ship solled in through the twilight charle.

And brought back to me a youthful PLAYER SCOTT MINES.



THE FIRE BOAT "NEW-TORKER"—DRAWN BY W. P. SSYDER.—[SEE PAGE 100.]



JAMES E. JONES, OF AREANYAN,—From a Propose 27 Bria, Nashimpro,—Dist Page 2013



PROPERTY OF RESIDENCE OF PARTY PARTY.



THE LATE RECESTARY WINDOW - [for Prox [60]]



106

Texas: were many stirring and grandly prizerospie scenes at Pine Holge ducing the builty days of the late emigrates systest that plant discreting bloom, but the use of most ab-

collaboration and automatic for effective control of the collaboration and automatic for effective control of the collaboration and automatic for each of the collaboration and automatic collaboratio

Geoscial Miles was not in moliform so be esta-mitries in big could hirek heree, which mood no the crims of a hardl on the rapid fluxis of the detacating colorous of noblifies.