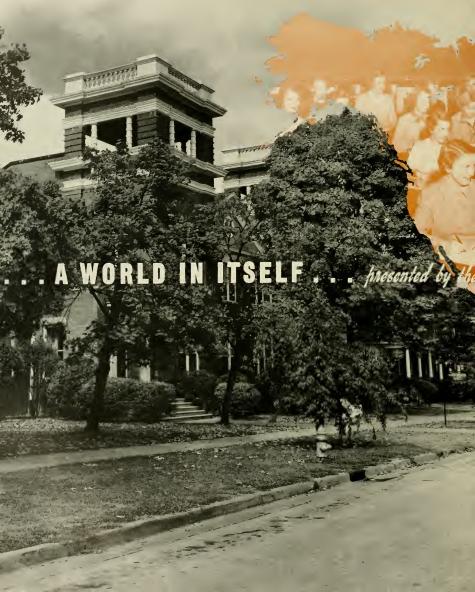

## W. C. Administration 1952

Our world at Woman's College has competent, alert leaders who guide the students and plan for their needs. This world into which each new student steps is the result of days, months and years of planning and hard work on the part of the administration of the college.

The many new, modern huildings on campus are a realization of the hopes and dreams of the administration. They are forever looking ahead to the betterment and growth of the college.

President Gordon Gray, Chancellor Edward Graham, Jr., and Dean of Students Katherine Taylor head the administration of Woman's College. Working with these, however, are the many faculty members who are so necessary for the welfare of the college.