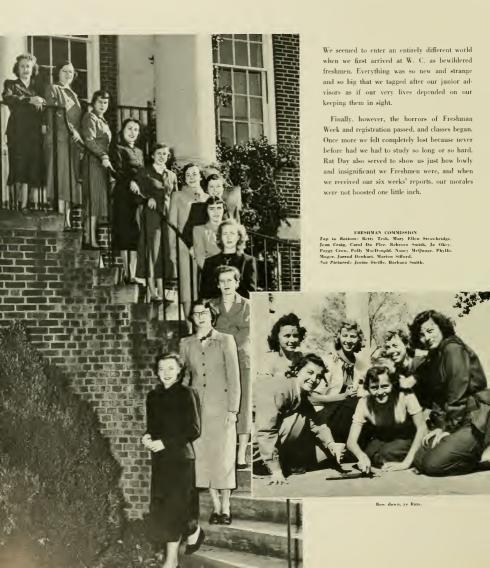

They are dedicated to service ...

They always so, that Autumn is the most beautiful time at W. C. and, after all, maybe they are right. The quick light feeling in the air is synonymous with the Freshman spirit and the parm colors of fall blend into the hearts of all members of the college community. There is a newness in the air; each year is a challenge and its beginning marks it great step in the life of every student. Relations with faculty, educinistration and other college leaders are forged and are realized as the backbone of the year. It is now we set our standards and make our biggest plans.

Of all the Autumn happenings, Freshman week seems like it will remain forever in our memories; but how soon the excitement of upperclassmen, registration, classes, housemeetings, dates, and movies move the thoughts of Freshman week out of our minds. We wonder how a large institution such as Woman's College can exist until we hear of all the committees, and then we wonder who has time to serve on committees, Greater University Day looms as the greatest event of the season, and it is. The pep rally, the bus cide, the game, the reception, the planetarium party and finally the dance.

Yes, the fall is glorious. It represents the initiation of a grand new year in our World, the Woman's College.

and Dean Taylor.