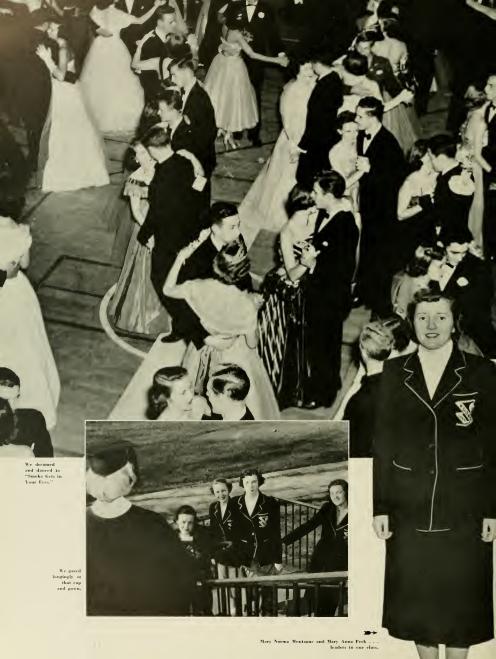

Of all the Autumn happenings, Freshman week seems like it will remain forever in our memories; but how soon the excitement of upperclassmen, registration, classes, housemeetings, dates, and movies move the thoughts of Freshman week out of our minds. We wonder how a large institution such as Woman's College can exist until we hear of all the committees, and then we wonder who has time to serve on committees, Greater University Day looms as the greatest event of the season, and it is. The pep rally, the bus cide, the game, the reception, the planetarium party and finally the dance.

Yes, the fall is glorious. It represents the initiation of a grand new year in our World, the Woman's College.

and Dean Taylor.