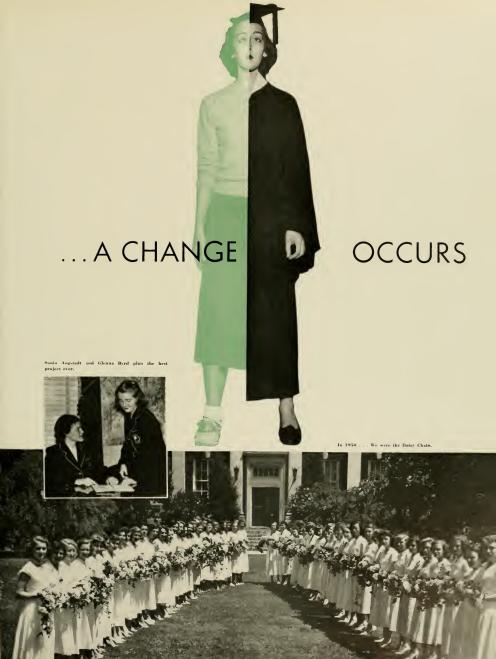

the season of aging and dying in the universe but in the world of a

Woman's College student it is the beginning—the nucleus of a

created woman whose philosophy and ideals change and mature

from day to day as quickly as the leaves color and fade. The nucleus

takes shape the beginning of Freshman week when the Freshmen,

Commercials and Sophomores come into their world and begin the

initiation of a new year in a new world . . .

came this year and we looked at our world spread before us. We saw changes in the physical shape of our campus but what impressed us more was the change in our students. They were now thoughtful, mature women; they had lifted and directed their eyes to many new ideas and ideals; and had developed a great capacity for sharing and for friendship. They had taken Woman's College in their stride and within them grew the spirit of this year in our world at Woman's College.

Yes, the fall is glorious. It represents the initiation of a grand new year in our World, the Woman's College.

and Dean Taylor.