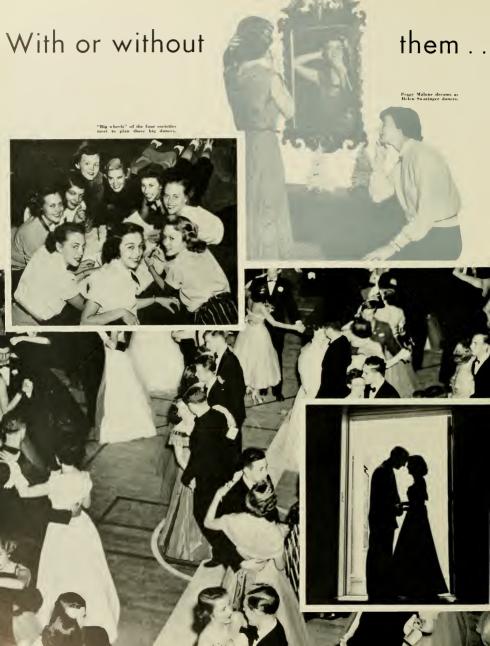

They are dedicated to service ...

They always so, that Autumn is the most beautiful time at W. C. and, after all, maybe they are right. The quick light feeling in the air is synonymous with the Freshman spirit and the parm colors of fall blend into the hearts of all members of the college community. There is a newness in the air; each year is a challenge and its beginning marks it great step in the life of every student. Relations with faculty, educinistration and other college leaders are forged and are realized as the backbone of the year. It is now we set our standards and make our biggest plans.

Of all the Autumn happenings, Freshman week seems like it will remain forever in our memories; but how soon the excitement of upperclassmen, registration, classes, housemeetings, dates, and movies move the thoughts of Freshman week out of our minds. We wonder how a large institution such as Woman's College can exist until we hear of all the committees, and then we wonder who has time to serve on committees, Greater University Day looms as the greatest event of the season, and it is. The pep rally, the bus cide, the game, the reception, the planetarium party and finally the dance.

Yes, the fall is glorious. It represents the initiation of a grand new year in our World, the Woman's College.

and Dean Taylor.