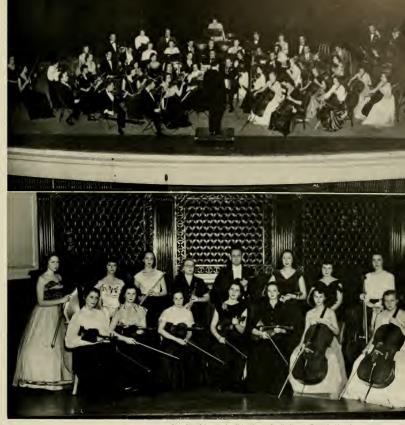

#### DEAN H. HUGH ALTVATER

School of Music

B.A., 1920, Mus.M., 1929 (Michigan) - Mus.M., 1925 (Southwestern),

The Music Department is one of the largest at W. C., and Dean Altisater is well known throughout the state, as well as on campus, for his work in the department. He is conductor of the Gerenhoro Orchestra and Community Chora, also a life member of the North Carolina Music Association in recognition of his vease of service for them.