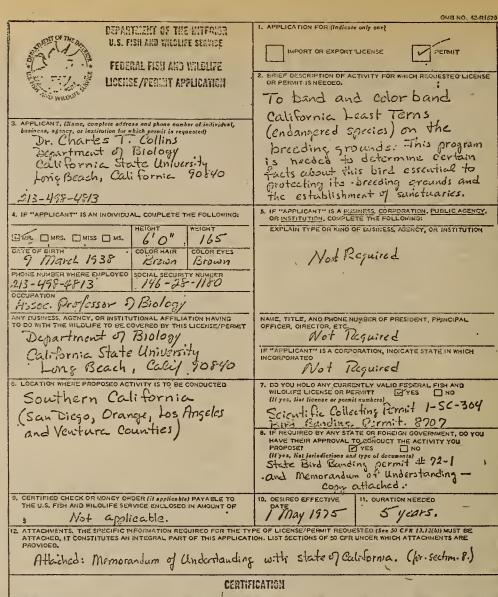

han Committee members must be filed in writing with the Director before or after the meeting. To the extent time permits, the chairman of the meeting will accept brief oral statements from the public at the close of the Committee's agenda providing that such statements are also submitted in writing before or after the meeting.

Dated: July 7, 1975.

LYNN A. GREENWALT, Director. U.S. Fish and Wildlife Service. [FR Doc.75-17861 Filed 7-9-75;8:45 am]

# **ENDANGERED SPECIES PERMIT Receipt of Application**

Notice is hereby given that the following application for a permit is deemed to have been received under section 10 of the Endangered Species Act of 1973 (Pub. L. 93-205).

Applicant: Dr. Charles T. Collins, Department of Biology, California State University, Long Beach, California 90840.



I HEREBY CERTIFY THAT I HAVE READ AND AN FAMILIAR WITH THE REGULATIONS CONTAINED IN TITLE 50, PART 13, OF THE COOE OF FEDERAL REGULATIONS AND THE OTHER APPLICABLE PARTS IN SUBCHAPTER B OF CHAPTER IOF TITLE 59, AND I FURTHER CERTIFY THAT THE INFORMATION SUBJECTED BY THIS APPLICATION FOR A LICENSE/PERSIT IS COMPLETE AND ACCURATE TO THE BEST OF MY KNOWLEDGE AND BELIEF, I UNDERSTAND THAT ANY FALSE STATEMENT HEREIN MAY SUBJECT ME TO THE CRIMINAL PENALTIES OF 18 U.S.C. 1001.

Charles T. Collins

JUNE 3, 1975.

Mr. C. R. BAVIN, Chief, Division of Law Enforcement, Fish and Wildlife Service, Washington, D.C. 20240

DEAR MR. BAVIN: I am writing in response to your letter of 29 May 1975 (FWS/LE PRT 8 201-B), regarding my application for a per-mit to band and color band California Least Terns. The a