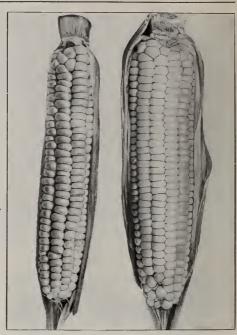

r beautiful golden yellow. Matures in 100 to 115 days.

Adapted—Kentucky Yellow Dent is not adapted for high altitudes, but should be planted in sections below the central Indiana line only. Makes splendid crops in southern Indiana, Illinois, Nebraska, Oklahoma, Missouri, eastern Kansas, and bumper crops in Texas, Arkansas, Louisiana, Mississippi, Alabama, Georgia, Tennessee, Kentucky and Virginia.



Kentucky Yellow Dent Corn



Louisville Market Lettuce

LOUISVILLE MARKET LETTUCE. This variety has become extremely popular in this section. It is extra fine, both for forcing and field planting. Has large curled leaves, light green outside, blanching to light yellow inside. Very crisp and tender; fine flavor, and does not wilt like other curled varieties.



Field of Wonder Boston Lettuce



Golden Bantam Corn

GOLDEN BANTAM CORN. A very early sugar corn, dwarf in growth with stalks averaging about four feet. Ears are small, five to seven inches in length, but are borne very productive, two or three fine ears to the stalk. Color of the grain is creamy yellow, very sweet and tender and fine flavor, and very much liked for private gardens.

WONDER BOSTON LETTUCE. A type selected from Big Boston that grows to a large size and does not tint in hot weather or run to seed as quickly. It is very desirable for early spring planting, having a nice bright green color.



Tom Watson Water Melon

TOM WATSON WATER MELON. A large, long green melon; similar in shape to the Kleckley Sweet, but grows longer and more symmetrical, with a little tougher rind. Flesh tender, red and sweet. Owing