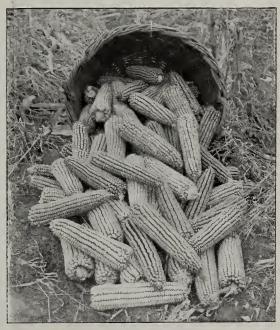

highly for roasting ears.

**KENTUCKY YELLOW DENT CORN.** The best large eared early maturing Yellow Dent corn in the United States.

Description—Kentucky Yellow Dent grows a rugged stalk of medium height, producing ears 9 to 12 inches in length, and often as large as 8½ inches in circumference. Ears are well filled out with solidly set, deep kernels, rich in oil, 16 to 22 rows on the cob. Color beautiful golden yellow. Matures in 100 to 115 days.

Adapted—Kentucky Yellow Dent is not adapted for high altitudes, but should be planted in sections below the central Indiana line only. Makes splendid crops in southern Indiana, Illinois, Nebraska, Oklahoma, Missouri, eastern Kansas, and bumper crops in Texas, Arkansas, Louisiana, Mississippi, Alabama, Georgia, Tennessee, Kentucky and Virginia.



Kentucky Yellow Dent Corn



Louisville Market Lettuce

LOUISVILLE MARKET LETTUCE. This variety has become extremely popular in this section. It is extra fine, both for forcing and field planting. Has large curled leaves, light green outside, blanching to light yellow inside. Very crisp and tender; fine flavor, and does not wilt like other curled varieties.



Field of Wonder Boston Lettuce



Golden Bantam Corn

GOLDEN BANTAM CORN. A very early sugar corn, dwarf in growth with stalks averaging about four feet. Ears are small, five to seven inches in length, but are borne very productive, two or three fine ears to the stalk. Color of the grain is creamy yellow, very sweet and tender and fine flavor, and very much liked for private gardens.

WONDER BOSTON LETTUCE. A type selected from Big