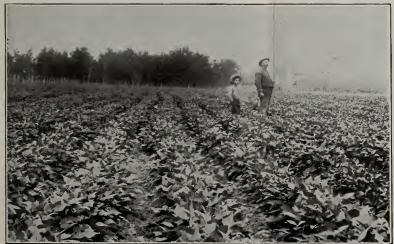

### FIELD OF EARLY RED VALENTINE BEANS.

At our Growing Station at Cheboygan, on Lake Huron. Remember our Beans are grown in the far North, in consequence they mature earliest of all.