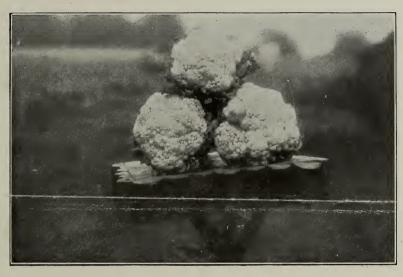

### SOUTHERN SEED COMPANY,

INCORPORATED.

LOUISVILLE, KENTUCKY. Indianapolis, Ind.

St. Louis, Mo.

Growers of Seeds for the CRITICAL TRUCK TRADE.

CAULIFLOWER.

Raised from our Selected Strain of EXTRA EARLY ERFURT SEED.

Grown for us at Erfurt, Prussia, and recognized as being of the Highest Standard for Quality.