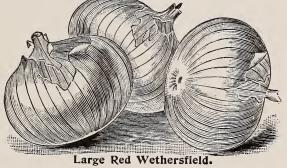

| 05   | IO     | 25             | 8o             |
| NASTURTIUM                            |      |        |                |                |
| Tall Varieties, Mixed Colors          | 05   | IO     | 25             | 80             |
| OKRA, or GUMBO                        |      | ÷      |                |                |
| Dwarf Green                           | 05   | 10     | 20             | 60             |
| White Velvet                          | 05   | IO     | 20             | 60             |
| ONION                                 |      |        |                |                |
| Extra Early Large Red Globe           | 05   | 15     | 30             | I 00           |
| Extra Early Red Flat                  | 05   | 15     | 35             | I 00           |



| -                                      |    |      |    |      |
|----------------------------------------|----|------|----|------|
| Large Red Wethersfield                 | 05 | 15   | 35 | I 00 |
| Yellow Danvers                         | 05 | 15   | 30 | I 00 |
| Yellow Globe Danvers                   | 05 | 15   | 35 | I 00 |
| Yellow Dutch, or Strasburg             | 05 | 15   | 35 | I 00 |
| Australian Brown                       | 05 | 10   | 25 | 75   |
| Southport Yellow Globe                 | 05 | 15   | 35 | I 00 |
| Michigan Yellow Globe                  | 05 | 15   | 40 | I 00 |
| Southport Red Globe                    | 05 | 15   | 40 | I 00 |
| White Globe                            | 05 | , 20 | 50 | I 50 |
| White Portugal, or American Silverskin | 05 | 20   | 50 | I