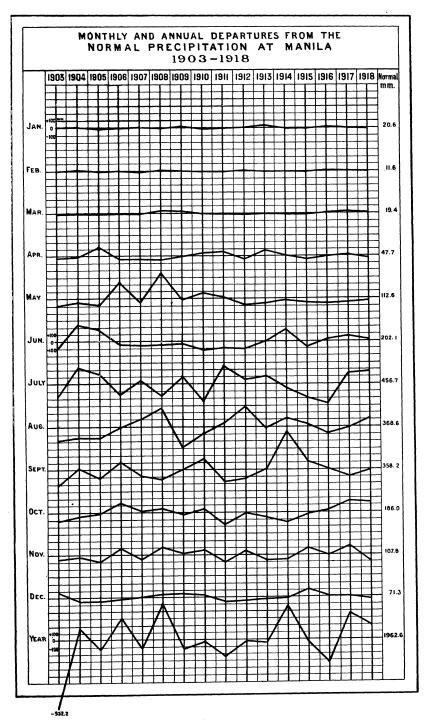

Monthly distribution of rainfall: four types. Climate map of the Philippines, 342. Annual average rainfall, 352. Annual and seasonal average rainfall by provinces, 354. Monthly and annual rainfall of the Philippines compared with that of several selected cities of the world, 354. Monthly and annual rainfall of Baguio for the period 1903 to 1918, 362. Variability of the monthly and annual average rainfall in Manila, 365. Annual and monthly extremes of rainfall, 375. Greatest rainfall in a single day, 376. Greatest rainfall for a single hour in Manila, 381. Average monthly and annual rainy days, 381. Remarkable floods, 384. Floods in Manila and surrounding provinces, 384. Floods of July, 1904, 384. Floods of September, 1914, 385. Floods in central and northern Luzon, 389. Floods of October, 1908, 389. Floods of October, 1909, 389. Floods of July, 1911, 390. Floods in the Visayas and Mindanao, 390. Extraordinary periods of drought, 391. Drought of 1903, 394. Drought of 1912, 395. Drought of 1915, 397. Longest periods of rainless days in the droughts of 1911-1912 and 1914-1915, 401.