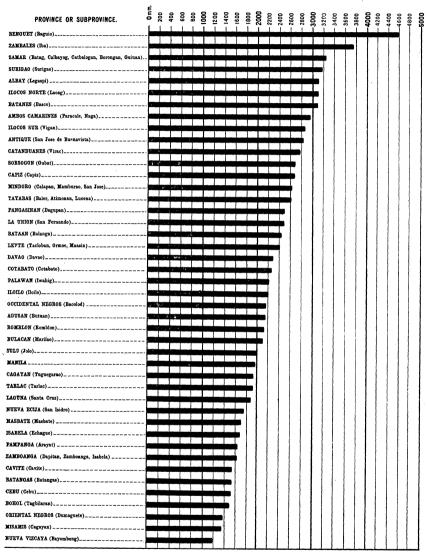

Monthly distribution of rainfall: four types. Climate map of the Philippines, 342. Annual average rainfall, 352. Annual and seasonal average rainfall by provinces, 354. Monthly and annual rainfall of the Philippines compared with that of several selected cities of the world, 354. Monthly and annual rainfall of Baguio for the period 1903 to 1918, 362. Variability of the monthly and annual average rainfall in Manila, 365. Annual and monthly extremes of rainfall, 375. Greatest rainfall in a single day, 376. Greatest rainfall for a single hour in Manila, 381. Average monthly and annual rainy days, 381. Remarkable floods, 384. Floods in Manila and surrounding provinces, 384. Floods of July, 1904, 384. Floods of September, 1914, 385. Floods in central and northern Luzon, 389. Floods of October, 1908, 389. Floods of October, 1909, 389. Floods of July, 1911, 390. Floods in the Visayas and Mindanao, 390. Extraordinary periods of drought, 391. Drought of 1903, 394. Drought of 1912, 395. Drought of 1915, 397. Longest periods of rainless days in the droughts of 1911-1912 and 1914-1915, 401.

## PLATES. Page. PLATE I. Monthly and annual departures from the normal temperature at Manila, 1903-1918..... 301

| II. Normal monthly and annual temperature of the Philippine                                    |
|------------------------------------------------------------------------------------------------|
| compared with that of a few selected cities of Europ                                           |
| United States of America, and the Far East                                                     |
| III. Mean hourly temperatures for Manila, 1903-1918                                            |
| IV. Types of monthly distribution of rainfall in the Philippine (First type)                   |
| V. Types of monthly distribution of rainfall in the Philippine (First and second types)        |
| VI. Types of monthly distribution of rainfall in the Philippine (Intermediate A and B types)   |
| VII. Average annual rainfall of provinces and subprovinces                                     |
| VIII. Average summer rainfall of provinces and subprovince  June to September                  |
| IX. Average winter rainfall of provinces and subprovince  November to February                 |
| X. Normal monthly and annual precipitation for sever selected cities of the world              |
| XI. Annual rainfall at Baguio, 1903-1918                                                       |
| XII. Monthly and annual departures from the normal precipit tion at Manila, 1903-1918          |
| XIII. Monthly and annual mean relative humidity: Baguio, M<br>nila, Legaspi, Cebu, and Surigao |
| XIV. Annual and semiannual percentages of wind directions Zamboanga                            |
| XV. Annual and semiannual percentages of wind directions Surigao                               |
| XVI. Annual and semiannual percentages of wind directions  Cebu                                |
| XVII. Annual and semiannual percentages of wind directions Iloilo                              |
| XVIII. Annual and semiannual percentages of wind directions  Legaspi                           |
| XIX. Annual and semiannual percentages of wind directions  Manila                              |
| XX. Annual and semiannual percentages of wind directions  Baguio                               |
| XXI. Annual and semiannual percentages of wind directions                                      |
| XXII. Tracks of remarkable typhoons in the Philippines, 1905                                   |
| XXIII. Tracks of remarkable typhoons in the Philippines, 190'                                  |
| XXIV. Tracks of remarkable typhoons in the Philippines, 1913                                   |
| 1919                                                                                           |
| XXV. Tracks of remarkable typhoons in the Philippines, 1914                                    |