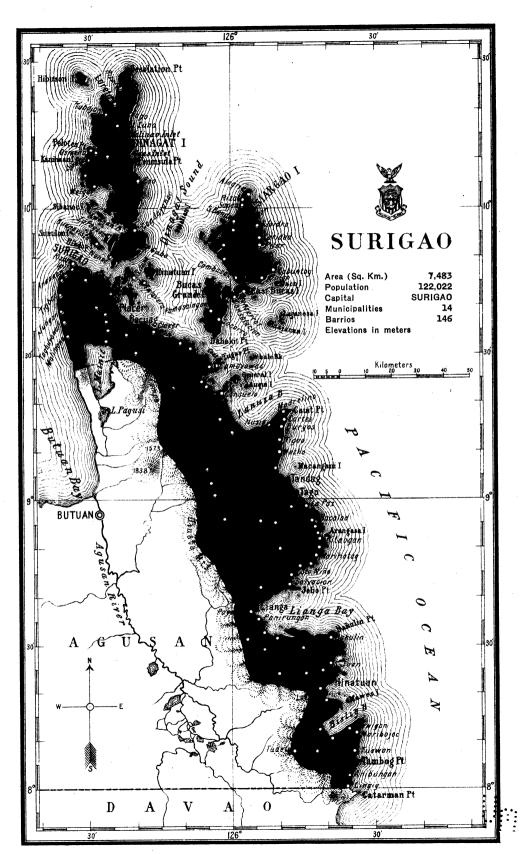

There were altogether 124,487 registered household industry establishments, which produced during 1918 ₱31,352,458.74. The provinces that have the greatest number of these establishments are Iloilo, with 14,144; Batangas, with 13,411; Samar, with 9,780, and Tayabas, with 9,241. The industries regarded as the most important, because of their production or wide distribution throughout the Islands, are the following: Native fiber textile industry, native cotton textile industry, native hat making, spinning establishments, native wine making, etc.

The fishing industry is very important to the country, because fish is one of the important foods of the people. The provinces along the coast are all engaged in fishing, and although they use more or less antiquated implements, this industry always yields profit to the people engaged in it. In the Philippines there are 2,107 fish-salting and fish-smoking establishments. The most important ones are in Manila and surrounding provinces, where there is a great demand and where the industry is really lucrative.

The fishing industry is carried on by means of fish ponds, corrals, and fish nets. Fish ponds give greater profits and generally can be used the whole year. Moreover, they are not so exposed to destruction by typhoons as the corrals and