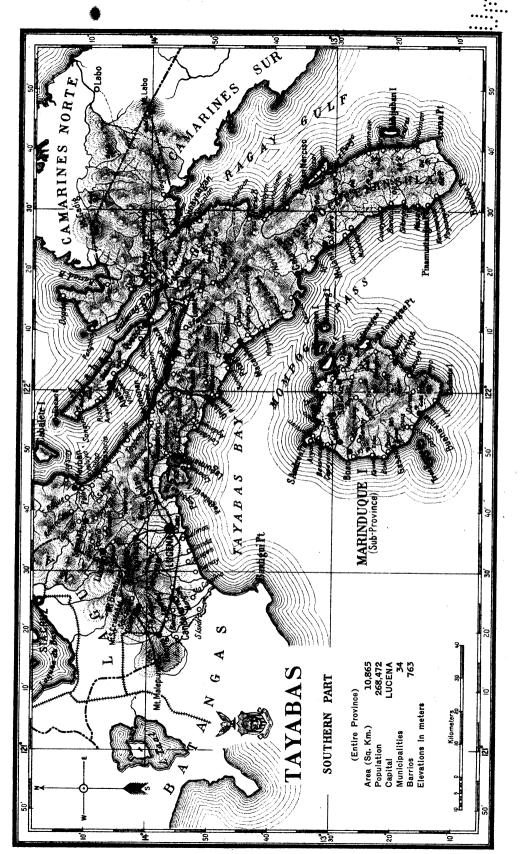

The judicial statistics were reproduced bodily from the official records of the justice of the peace courts, the Insular and provincial jails, and the clerk's offices of the courts of First Instance and the Supreme Court. The analysis of these tables, prepared by the undersigned, appears in Volume IV.

To mention the multitudinous details of the Census would be overstepping the limits of a report like the present one. The attention of the reader is, therefore, invited to the four volumes of the Census in which he may find interesting information.

A careful study of the hundreds of statistical tables deduced from the Census schedules and the comments upon the same will reveal to the impartial observer the great progress realized by the Filipinos in all the phases of life during the fifteen years intervening between the taking of the Census of 1903 and that of 1918. I have examined all the data of the present Census, and in all I have found evidence tending to show that the Filipino people, as a race, possess the energy necessary for progress. Their desire for betterment and perfection, constantly encouraged by their national aspiration, is manifested in all spheres of life. What they need are more ample opportunities to develop themselves completely as a people and a nation.