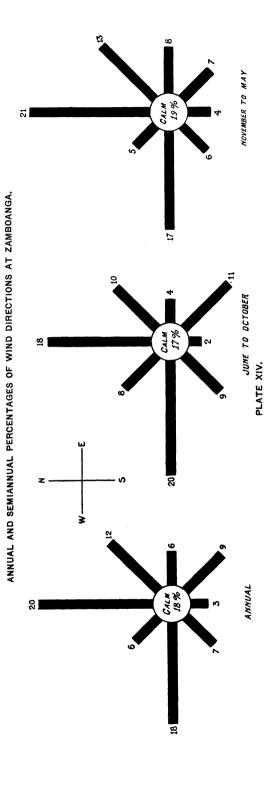

|                                                                                       | Page.                                                                                                                                         |
|---------------------------------------------------------------------------------------|-----------------------------------------------------------------------------------------------------------------------------------------------|
| V. Winds                                                                              |                                                                                                                                               |
| Frequency of wind directions: monthly, annual and semi-                               |                                                                                                                                               |
| annual percentages, 423; Zamboanga, 423; Surigao,                                     |                                                                                                                                               |
| 436; Cebu, 436; Iloilo, 436; Legaspi, 437; Manila, 437;                               |                                                                                                                                               |
| Baguio, 437; Aparri, 437; Monthly and daily velocity                                  |                                                                                                                                               |
| of the wind, 438. Maximum hourly velocity of the wind                                 |                                                                                                                                               |
| at Manila, 438.                                                                       |                                                                                                                                               |
| VI. Typhoons                                                                          | <b>44</b> 5                                                                                                                                   |
| List of remarkable typhoons in the Philippines, 1903-                                 |                                                                                                                                               |
| 1918, 447. Tracks of remarkable typhoons in the                                       |                                                                                                                                               |
| Philippines, 1903-1918, 452. Monthly and annual dis-                                  |                                                                                                                                               |
| tribution of remarkable typhoons in the Philippines,                                  |                                                                                                                                               |
| 1903-1918, 459. Percentage and distribution for prov-                                 |                                                                                                                                               |
| inces and subprovinces of the remarkable typhoons of the                              |                                                                                                                                               |
| Philippines, 1903-1918, 459. Ordinary typhoons or de-                                 |                                                                                                                                               |
| pressions in the Philippines, 1908-1918, 463. Typhoons                                |                                                                                                                                               |
| of the Pacific or the China Sea affecting the weather                                 |                                                                                                                                               |
| of the Philippines, 1908-1918, 465. Grand total of re-                                |                                                                                                                                               |
| markable and ordinary typhoons or depressions in the                                  |                                                                                                                                               |
| Philippines and of the Pacific and China Sea typhoons                                 |                                                                                                                                               |
| affecting the weather of the Archipelago, 1908-1918, 466.                             |                                                                                                                                               |
| APPENDIX                                                                              |                                                                                                                                               |
| Weather during official holidays in Manila, 1903-1918, 468.                           |                                                                                                                                               |
|                                                                                       |                                                                                                                                               |
| TABLES.                                                                               |                                                                                                                                               |
| TABLE I. Normal monthly and annual temperatures                                       | 298-299                                                                                                                                       |
| II. Normal monthly and annual temperatures for several                                |                                                                                                                                               |
| zzi ziorman montanj ana amman temperatures for several                                |                                                                                                                                               |
| selected cities of the world                                                          | 304–305                                                                                                                                       |
| selected cities of the worldIII. Means of the monthly and annual extreme temperatures | 304–305<br>308–311                                                                                                                            |
| selected cities of the worldIII. Means of the monthly and annual extreme temperatures | 304–305<br>308–311                                                                                                                            |
| selected cities of the world                                                          | 304–305<br>308–311<br>312–323<br>326–327                                                                                                      |
| selected cities of the world                                                          | 304–305<br>308–311<br>312–323<br>326–327                                                                                                      |
| selected cities of the world                                                          | 304–305<br>308–311<br>312–323<br>326–327                                                                                                      |
| selected cities of the world                                                          | 304–305<br>308–311<br>312–323<br>326–327<br>328–329<br>335–336                                                                                |
| selected cities of the world                                                          | 304–305<br>308–311<br>312–323<br>326–327<br>328–329<br>335–336                                                                                |
| selected cities of the world                                                          | 304–305<br>308–311<br>312–323<br>326–327<br>328–329<br>335–336                                                                                |
| selected cities of the world                                                          | 304–305<br>308–311<br>312–323<br>326–327<br>328–329<br>335–336<br>344–347<br>358                                                              |
| selected cities of the world                                                          | 304–305<br>308–311<br>312–323<br>326–327<br>328–329<br>335–336<br>344–347<br>358                                                              |
| selected cities of the world                                                          | 304–305<br>308–311<br>312–323<br>326–327<br>328–329<br>335–336<br>344–347<br>358                                                              |
| selected cities of the world                                                          | 304–305<br>308–311<br>312–323<br>326–327<br>328–329<br>335–336<br>344–347<br>358<br>360–361<br>364<br>367                                     |
| selected cities of the world                                                          | 304–305<br>308–311<br>312–323<br>326–327<br>328–329<br>335–336<br>344–347<br>358<br>360–361<br>364<br>367                                     |
| selected cities of the world                                                          | 304–305<br>308–311<br>312–323<br>326–327<br>328–329<br>335–336<br>344–347<br>358<br>360–361<br>364<br>367                                     |
| selected cities of the world                                                          | 304-305<br>308-311<br>312-323<br>326-327<br>328-329<br>335-336<br>344-347<br>358<br>360-361<br>364<br>367<br>368-374                          |
| selected cities of the world                                                          | 304-305<br>308-311<br>312-323<br>326-327<br>328-329<br>335-336<br>344-347<br>358<br>360-361<br>364<br>367<br>368-374                          |
| selected cities of the world                                                          | 304-305<br>308-311<br>312-323<br>326-327<br>328-329<br>335-336<br>344-347<br>358<br>360-361<br>364<br>367<br>368-374                          |
| selected cities of the world                                                          | 304–305<br>308–311<br>312–323<br>326–327<br>328–329<br>335–336<br>344–347<br>358<br>360–361<br>364<br>367<br>368–374                          |
| selected cities of the world                                                          | 304-305<br>308-311<br>312-323<br>326-327<br>328-329<br>335-336<br>344-347<br>358<br>360-361<br>364<br>367<br>368-374                          |
| selected cities of the world                                                          | 304-305<br>308-311<br>312-323<br>326-327<br>328-329<br>335-336<br>344-347<br>358<br>360-361<br>364<br>367<br>368-374<br>376<br>377-378<br>379 |
| selected cities of the world                                                          | 304-305<br>308-311<br>312-323<br>326-327<br>328-329<br>335-336<br>344-347<br>358<br>360-361<br>364<br>367<br>368-374<br>376<br>377-378<br>379 |
| selected cities of the world                                                          | 304-305<br>308-311<br>312-323<br>326-327<br>328-329<br>335-336<br>344-347<br>358<br>360-361<br>364<br>367<br>368-374<br>376<br>377-378<br>379 |

## PLATES. Page. PLATE I. Monthly and annual departures from the normal temperature at Manila, 1903-1918..... 301

| II. Normal monthly and annual temperature of the Philippine                                    |
|------------------------------------------------------------------------------------------------|
| compared with that of a few selected cities of Europ                                           |
| United States of America, and the Far East                                                     |
| III. Mean hourly temperatures for Manila, 1903-1918                                            |
| IV. Types of monthly distribution of rainfall in the Philippine (First type)                   |
| V. Types of monthly distribution of rainfall in the Philippine (First and second types)        |
| VI. Types of monthly distribution of rainfall in the Philippine (Intermediate A and B types)   |
| VII. Average annual rainfall of provinces and subprovinces                                     |
| VIII. Average summer rainfall of provinces and subprovince  June to September                  |
| IX. Average winter rainfall of provinces and subprovince  November to February                 |
| X. Normal monthly and annual precipitation for sever selected cities of the world              |
| XI. Annual rainfall at Baguio, 1903-1918                                                       |
| XII. Monthly and annual departures from the normal precipit tion at Manila, 1903-1918          |
| XIII. Monthly and annual mean relative humidity: Baguio, M<br>nila, Legaspi, Cebu, and Surigao |
| XIV. Annual and semiannual percentages of wind directions Zamboanga                            |
| XV. Annual and semiannual percentages of wind directions Surigao                               |
| XVI. Annual and semiannual percentages of wind directions  Cebu                                |
| XVII. Annual and semiannual percentages of wind directions Iloilo                              |
| XVIII. Annual and semiannual percentages of wind directions  Legaspi                           |
| XIX. Annual and semiannual percentages of wind directions  Manila                              |
| XX. Annual and semiannual percentages of wind directions  Baguio                               |
| XXI. Annual and semiannual percentages of wind directions                                      |
| XXII. Tracks of remarkable typhoons in the Philippines, 1905                                   |
| XXIII. Tracks of remarkable typhoons in the Philippines, 190'                                  |
| XXIV. Tracks of remarkable typhoons in the Philippines, 1913                                   |
| 1919                                                                                           |
| XXV. Tracks of remarkable typhoons in the Philippines, 1914                                    |