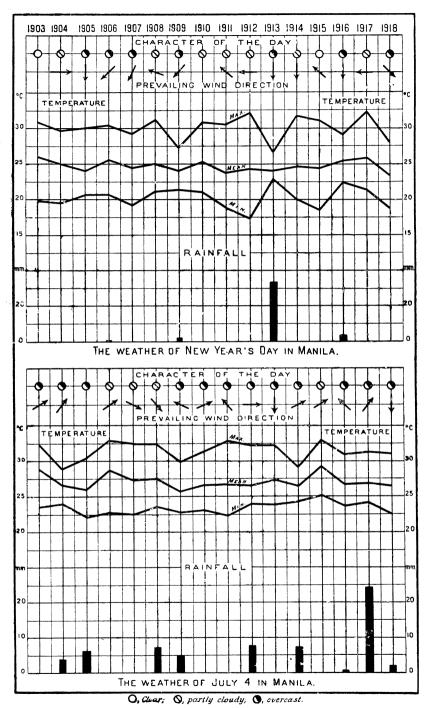

|             |                                                                                                                    | Page.       |
|-------------|--------------------------------------------------------------------------------------------------------------------|-------------|
| TABLE XX.   | Rainfall in the stations of Luzon during the three days,                                                           | 900         |
| XXI.        | September 1, 2 and 3, 1914Greatest rainfalls for three successive days in Manila,                                  | 386         |
|             | 1865–1914                                                                                                          | 387         |
| XXII.       | Rainfall from November to May for several stations of the Philippines                                              | 9 303       |
| YYIII       | Rainfall in the Philippines during the year 1903                                                                   | 394         |
|             | Distribution of rainfall at Manila for the months of                                                               | 004         |
|             | October to May, 1865-1918                                                                                          | 396         |
| XXV.        | Rainfall at twenty-seven stations of the Philippines, during                                                       |             |
| ******      | the drought of October, 1911, to May, 1912                                                                         | <b>39</b> 8 |
| XXVI.       | Rainfall at thirty-eight stations of the Philippines, October,                                                     | 000         |
| vvvii       | 1914, to May, 1915                                                                                                 | 399         |
| XXVII.      | Total rainfall for the periods October to May, and February to April, for thirty-five stations of the Philippines, |             |
|             | 1911 to 1912, and 1914 to 1915                                                                                     | 400         |
| XXVIII      | Longest periods of rainless days in the droughts of 1911-                                                          | 400         |
| 2121 1 111. | 1912 and 1914–1915                                                                                                 | 1-402       |
| XXIX.       | Mean monthly and annual relative humidity for several                                                              |             |
|             | stations in the Philippines                                                                                        | 7-411       |
| XXX.        | Mean monthly and annual relative humidity of the Phil-                                                             |             |
|             | ippines compared with that of twenty-two selected cities                                                           |             |
|             | of the United States of America                                                                                    | <b>41</b> 3 |
| XXXI.       | Extreme values of the relative humidity for Manila, 1903-                                                          |             |
| 37373777    | 1918                                                                                                               | 414         |
| XXXII.      | Mean hourly relative humidity for Manila, monthly, annual and semiannual, 1903-1918                                | C 417       |
| XXXIII      | Mean monthly and annual cloudiness for several stations                                                            | 0-417       |
| 212121111   | in the Philippines                                                                                                 | 8-421       |
| XXXIV.      | Monthly percentages of wind directions at several stations                                                         |             |
|             | of the Philippnies43                                                                                               | 2-433       |
| XXXV.       | Annual and semiannual percentages of wind directions at                                                            |             |
|             | several stations of the Philippines43                                                                              | 4-435       |
| XXXVI.      | Monthly and daily wind velocity for several stations of the                                                        |             |
| vvvvii      | Philippines, 1903–1918                                                                                             | 0-443       |
| XXXVII.     | Maximum hourly velocity of the wind for Manila, 1903-1918                                                          | 444         |
| XXXVIII     | Remarkable typhoons in the Philippines, 1903–1918 44                                                               |             |
|             | Monthly and annual distribution of remarkable typhoons                                                             | 101         |
| 1111111111  | in the Philippines, 1903–1918                                                                                      | 460         |
| XL.         | . Distribution and percentage of remarkable typhoons by                                                            |             |
|             | provinces and subprovinces, 1903-1918                                                                              | 462         |
| XLI.        | Distribution and percentage of depressions and ordinary                                                            |             |
|             | typhoons, 1908–1918                                                                                                | 462         |
| XLII.       | Weather of New Year's day and July 4th in Manila, 1903-                                                            | 400         |
| VIIII       | Weather on Occupation and Thanksgiving days in Manila,                                                             | 469         |
| ALIII.      | 1903-1918                                                                                                          | 470         |
| XLIV        | Weather on Christmas and Rizal days in Manila, 1903-                                                               |             |
| 45 ± 14 · 0 | 1010                                                                                                               | 471         |