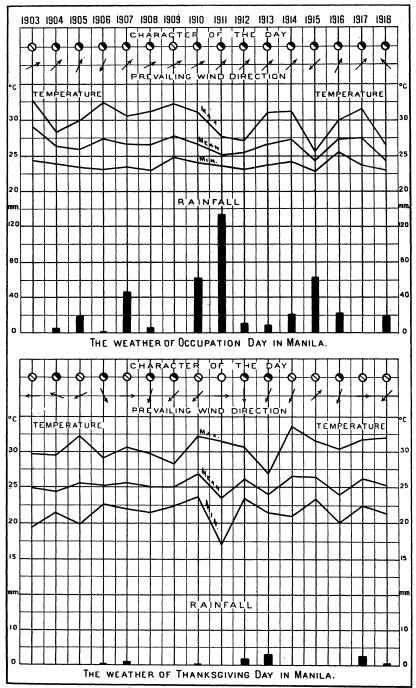

|             |                                                                                                                    | Page.       |
|-------------|--------------------------------------------------------------------------------------------------------------------|-------------|
| TABLE XX.   | Rainfall in the stations of Luzon during the three days,                                                           | 900         |
| XXI.        | September 1, 2 and 3, 1914Greatest rainfalls for three successive days in Manila,                                  | 386         |
|             | 1865–1914                                                                                                          | 387         |
| XXII.       | Rainfall from November to May for several stations of the Philippines                                              | 9 303       |
| YYIII       | Rainfall in the Philippines during the year 1903                                                                   | 394         |
|             | Distribution of rainfall at Manila for the months of                                                               | 004         |
|             | October to May, 1865-1918                                                                                          | 396         |
| XXV.        | Rainfall at twenty-seven stations of the Philippines, during                                                       |             |
| ******      | the drought of October, 1911, to May, 1912                                                                         | <b>39</b> 8 |
| XXVI.       | Rainfall at thirty-eight stations of the Philippines, October,                                                     | 000         |
| vvvii       | 1914, to May, 1915                                                                                                 | 399         |
| XXVII.      | Total rainfall for the periods October to May, and February to April, for thirty-five stations of the Philippines, |             |
|             | 1911 to 1912, and 1914 to 1915                                                                                     | 400         |
| XXVIII      | Longest periods of rainless days in the droughts of 1911-                                                          | 400         |
| 2121 1 111. | 1912 and 1914–1915                                                                                                 | 1-402       |
| XXIX.       | Mean monthly and annual relative humidity for several                                                              |             |
|             | stations in the Philippines                                                                                        | 7-411       |
| XXX.        | Mean monthly and annual relative humidity of the Phil-                                                             |             |
|             | ippines compared with that of twenty-two selected cities                                                           |             |
|             | of the United States of America                                                                                    | <b>41</b> 3 |
| XXXI.       | Extreme values of the relative humidity for Manila, 1903-                                                          |             |
| 37373777    | 1918                                                                                                               | 414         |
| XXXII.      | Mean hourly relative humidity for Manila, monthly, annual and semiannual, 1903-1918                                | C 417       |
| XXXIII      | Mean monthly and annual cloudiness for several stations                                                            | 0-417       |
| 212121111   | in the Philippines                                                                                                 | 8-421       |
| XXXIV.      | Monthly percentages of wind directions at several stations                                                         |             |
|             | of the Philippnies43                                                                                               | 2-433       |
| XXXV.       | Annual and semiannual percentages of wind directions at                                                            |             |
|             | several stations of the Philippines43                                                                              | 4-435       |
| XXXVI.      | Monthly and daily wind velocity for several stations of the                                                        |             |
| vvvvii      | Philippines, 1903–1918                                                                                             | 0-443       |
| XXXVII.     | Maximum hourly velocity of the wind for Manila, 1903-1918                                                          | 444         |
| XXXVIII     | Remarkable typhoons in the Philippines, 1903–1918 44                                                               |             |
|             | Monthly and annual distribution of remarkable typhoons                                                             | 101         |
| 1111111111  | in the Philippines, 1903–1918                                                                                      | 460         |
| XL.         | . Distribution and percentage of remarkable typhoons by                                                            |             |
|             | provinces and subprovinces, 1903-1918                                                                              | 462         |
| XLI.        | Distribution and percentage of depressions and ordinary                                                            |             |
|             | typhoons, 1908–1918                                                                                                | 462         |
| XLII.       | Weather of New Year's day and July 4th in Manila, 1903-                                                            | 400         |
| VIIII       | Weather on Occupation and Thanksgiving days in Manila,                                                             | 469         |
| ALIII.      | 1903-1918                                                                                                          | 470         |
| XLIV        | Weather on Christmas and Rizal days in Manila, 1903-                                                               |             |
| 45 ± 14 · 0 | 1010                                                                                                               | 471         |