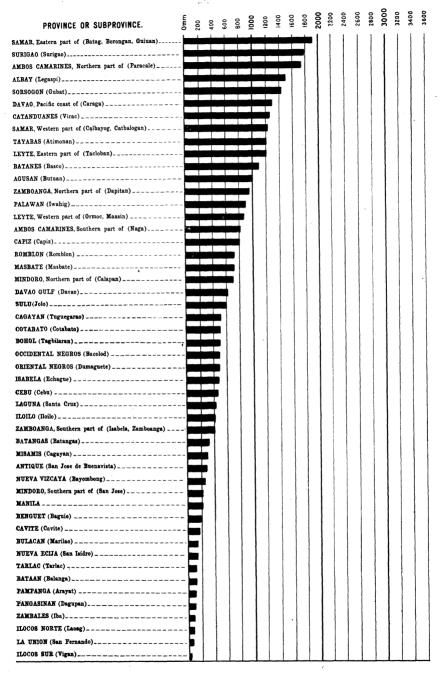

Monthly distribution of rainfall: four types. Climate map of the Philippines, 342. Annual average rainfall, 352. Annual and seasonal average rainfall by provinces, 354. Monthly and annual rainfall of the Philippines compared with that of several selected cities of the world, 354. Monthly and annual rainfall of Baguio for the period 1903 to 1918, 362. Variability of the monthly and annual average rainfall in Manila, 365. Annual and monthly extremes of rainfall, 375. Greatest rainfall in a single day, 376. Greatest rainfall for a single hour in Manila, 381. Average monthly and annual rainy days, 381. Remarkable floods, 384. Floods in Manila and surrounding provinces, 384. Floods of July, 1904, 384. Floods of September, 1914, 385. Floods in central and northern Luzon, 389. Floods of October, 1908, 389. Floods of October, 1909, 389. Floods of July, 1911, 390. Floods in the Visayas and Mindanao, 390. Extraordinary periods of drought, 391. Drought of 1903, 394. Drought of 1912, 395. Drought of 1915, 397. Longest periods of rainless days in the droughts of 1911-1912 and 1914-1915, 401.

## PLATES. Page. PLATE I. Monthly and annual departures from the normal temperature at Manila, 1903-1918..... 301

| II. Normal monthly and annual temperature of the Philippine                                    |
|------------------------------------------------------------------------------------------------|
| compared with that of a few selected cities of Europ                                           |
| United States of America, and the Far East                                                     |
| III. Mean hourly temperatures for Manila, 1903-1918                                            |
| IV. Types of monthly distribution of rainfall in the Philippine (First type)                   |
| V. Types of monthly distribution of rainfall in the Philippine (First and second types)        |
| VI. Types of monthly distribution of rainfall in the Philippine (Intermediate A and B types)   |
| VII. Average annual rainfall of provinces and subprovinces                                     |
| VIII. Average summer rainfall of provinces and subprovince  June to September                  |
| IX. Average winter rainfall of provinces and subprovince  November to February                 |
| X. Normal monthly and annual precipitation for sever selected cities of the world              |
| XI. Annual rainfall at Baguio, 1903-1918                                                       |
| XII. Monthly and annual departures from the normal precipit tion at Manila, 1903-1918          |
| XIII. Monthly and annual mean relative humidity: Baguio, M<br>nila, Legaspi, Cebu, and Surigao |
| XIV. Annual and semiannual percentages of wind directions Zamboanga                            |
| XV. Annual and semiannual percentages of wind directions Surigao                               |
| XVI. Annual and semiannual percentages of wind directions  Cebu                                |
| XVII. Annual and semiannual percentages of wind directions Iloilo                              |
| XVIII. Annual and semiannual percentages of wind directions  Legaspi                           |
| XIX. Annual and semiannual percentages of wind directions  Manila                              |
| XX. Annual and semiannual percentages of wind directions  Baguio                               |
| XXI. Annual and semiannual percentages of wind directions                                      |
| XXII. Tracks of remarkable typhoons in the Philippines, 1905                                   |
| XXIII. Tracks of remarkable typhoons in the Philippines, 190'                                  |
| XXIV. Tracks of remarkable typhoons in the Philippines, 1913                                   |
| 1919                                                                                           |
| XXV. Tracks of remarkable typhoons in the Philippines, 1914                                    |