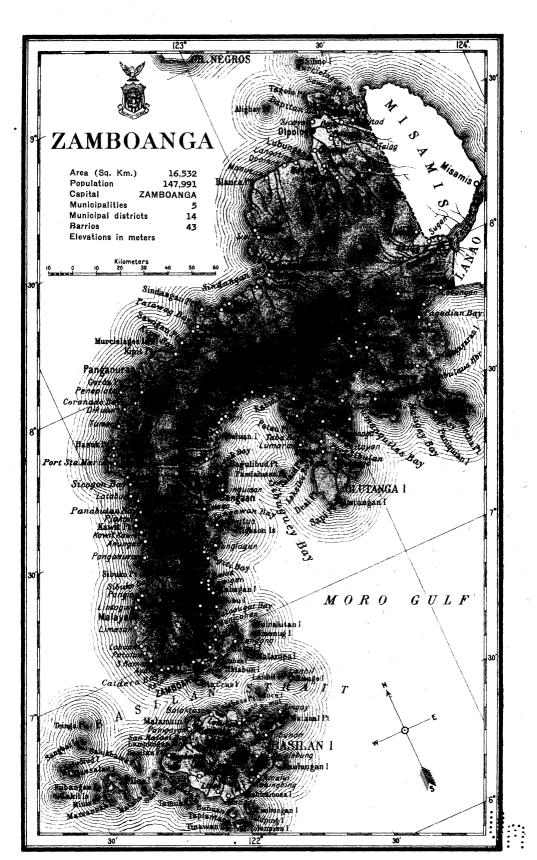

## PLATES. Page. PLATE I. Monthly and annual departures from the normal temperature at Manila, 1903-1918..... 301

| II. Normal monthly and annual temperature of the Philippine                                    |
|------------------------------------------------------------------------------------------------|
| compared with that of a few selected cities of Europ                                           |
| United States of America, and the Far East                                                     |
| III. Mean hourly temperatures for Manila, 1903-1918                                            |
| IV. Types of monthly distribution of rainfall in the Philippine (First type)                   |
| V. Types of monthly distribution of rainfall in the Philippine (First and second types)        |
| VI. Types of monthly distribution of rainfall in the Philippine (Intermediate A and B types)   |
| VII. Average annual rainfall of provinces and subprovinces                                     |
| VIII. Average summer rainfall of provinces and subprovince  June to September                  |
| IX. Average winter rainfall of provinces and subprovince  November to February                 |
| X. Normal monthly and annual precipitation for sever selected cities of the world              |
| XI. Annual rainfall at Baguio, 1903-1918                                                       |
| XII. Monthly and annual departures from the normal precipit tion at Manila, 1903-1918          |
| XIII. Monthly and annual mean relative humidity: Baguio, M<br>nila, Legaspi, Cebu, and Surigao |
| XIV. Annual and semiannual percentages of wind directions Zamboanga                            |
| XV. Annual and semiannual percentages of wind directions Surigao                               |
| XVI. Annual and semiannual percentages of wind directions  Cebu                                |
| XVII. Annual and semiannual percentages of wind directions Iloilo                              |
| XVIII. Annual and semiannual percentages of wind directions  Legaspi                           |
| XIX. Annual and semiannual percentages of wind directions  Manila                              |
| XX. Annual and semiannual percentages of wind directions  Baguio                               |
| XXI. Annual and semiannual percentages of wind directions                                      |
| XXII. Tracks of remarkable typhoons in the Philippines, 1905                                   |
| XXIII. Tracks of remarkable typhoons in the Philippines, 190'                                  |
| XXIV. Tracks of remarkable typhoons in the Philippines, 1913                                   |
| 1919                                                                                           |
| XXV. Tracks of remarkable typhoons in the Philippines, 1914                                    |