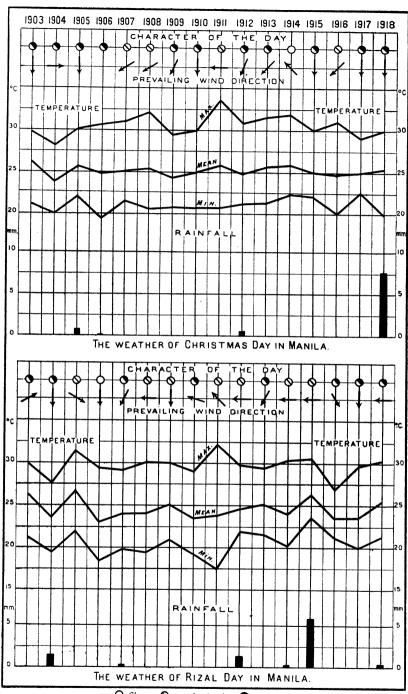

|             |                                                                                                                    | Page.       |
|-------------|--------------------------------------------------------------------------------------------------------------------|-------------|
| TABLE XX.   | Rainfall in the stations of Luzon during the three days,                                                           | 900         |
| XXI.        | September 1, 2 and 3, 1914Greatest rainfalls for three successive days in Manila,                                  | 386         |
|             | 1865–1914                                                                                                          | 387         |
| XXII.       | Rainfall from November to May for several stations of the Philippines                                              | 9 303       |
| YYIII       | Rainfall in the Philippines during the year 1903                                                                   | 394         |
|             | Distribution of rainfall at Manila for the months of                                                               | 004         |
|             | October to May, 1865-1918                                                                                          | 396         |
| XXV.        | Rainfall at twenty-seven stations of the Philippines, during                                                       |             |
| ******      | the drought of October, 1911, to May, 1912                                                                         | <b>39</b> 8 |
| XXVI.       | Rainfall at thirty-eight stations of the Philippines, October,                                                     | 000         |
| vvvii       | 1914, to May, 1915                                                                                                 | 399         |
| XXVII.      | Total rainfall for the periods October to May, and February to April, for thirty-five stations of the Philippines, |             |
|             | 1911 to 1912, and 1914 to 1915                                                                                     | 400         |
| XXVIII      | Longest periods of rainless days in the droughts of 1911-                                                          | 400         |
| 2121 1 111. | 1912 and 1914–1915                                                                                                 | 1-402       |
| XXIX.       | Mean monthly and annual relative humidity for several                                                              |             |
|             | stations in the Philippines                                                                                        | 7-411       |
| XXX.        | Mean monthly and annual relative humidity of the Phil-                                                             |             |
|             | ippines compared with that of twenty-two selected cities                                                           |             |
|             | of the United States of America                                                                                    | <b>41</b> 3 |
| XXXI.       | Extreme values of the relative humidity for Manila, 1903-                                                          |             |
| 37373777    | 1918                                                                                                               | 414         |
| XXXII.      | Mean hourly relative humidity for Manila, monthly, annual and semiannual, 1903-1918                                | C 417       |
| XXXIII      | Mean monthly and annual cloudiness for several stations                                                            | 0-417       |
| 212121111   | in the Philippines                                                                                                 | 8-421       |
| XXXIV.      | Monthly percentages of wind directions at several stations                                                         |             |
|             | of the Philippnies43                                                                                               | 2-433       |
| XXXV.       | Annual and semiannual percentages of wind directions at                                                            |             |
|             | several stations of the Philippines43                                                                              | 4-435       |
| XXXVI.      | Monthly and daily wind velocity for several stations of the                                                        |             |
| vvvvii      | Philippines, 1903–1918                                                                                             | 0-443       |
| XXXVII.     | Maximum hourly velocity of the wind for Manila, 1903-1918                                                          | 444         |
| XXXVIII     | Remarkable typhoons in the Philippines, 1903–1918 44                                                               |             |
|             | Monthly and annual distribution of remarkable typhoons                                                             | 101         |
| 1111111111  | in the Philippines, 1903–1918                                                                                      | 460         |
| XL.         | . Distribution and percentage of remarkable typhoons by                                                            |             |
|             | provinces and subprovinces, 1903-1918                                                                              | 462         |
| XLI.        | Distribution and percentage of depressions and ordinary                                                            |             |
|             | typhoons, 1908–1918                                                                                                | 462         |
| XLII.       | Weather of New Year's day and July 4th in Manila, 1903-                                                            | 400         |
| VIIII       | Weather on Occupation and Thanksgiving days in Manila,                                                             | 469         |
| ALIII.      | 1903-1918                                                                                                          | 470         |
| XLIV        | Weather on Christmas and Rizal days in Manila, 1903-                                                               |             |
| 45 ± 14 · 0 | 1010                                                                                                               | 471         |