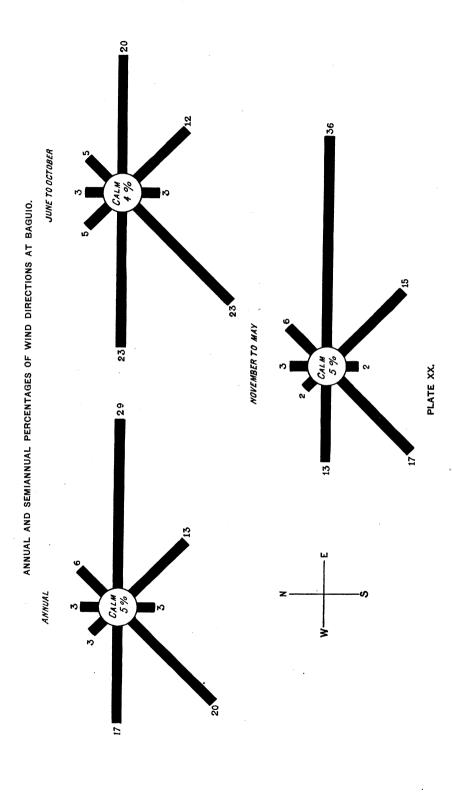

|                                                                                       | Page.                                                                                                                                         |
|---------------------------------------------------------------------------------------|-----------------------------------------------------------------------------------------------------------------------------------------------|
| V. Winds                                                                              |                                                                                                                                               |
| Frequency of wind directions: monthly, annual and semi-                               |                                                                                                                                               |
| annual percentages, 423; Zamboanga, 423; Surigao,                                     |                                                                                                                                               |
| 436; Cebu, 436; Iloilo, 436; Legaspi, 437; Manila, 437;                               |                                                                                                                                               |
| Baguio, 437; Aparri, 437; Monthly and daily velocity                                  |                                                                                                                                               |
| of the wind, 438. Maximum hourly velocity of the wind                                 |                                                                                                                                               |
| at Manila, 438.                                                                       |                                                                                                                                               |
| VI. Typhoons                                                                          | <b>44</b> 5                                                                                                                                   |
| List of remarkable typhoons in the Philippines, 1903-                                 |                                                                                                                                               |
| 1918, 447. Tracks of remarkable typhoons in the                                       |                                                                                                                                               |
| Philippines, 1903-1918, 452. Monthly and annual dis-                                  |                                                                                                                                               |
| tribution of remarkable typhoons in the Philippines,                                  |                                                                                                                                               |
| 1903-1918, 459. Percentage and distribution for prov-                                 |                                                                                                                                               |
| inces and subprovinces of the remarkable typhoons of the                              |                                                                                                                                               |
| Philippines, 1903-1918, 459. Ordinary typhoons or de-                                 |                                                                                                                                               |
| pressions in the Philippines, 1908-1918, 463. Typhoons                                |                                                                                                                                               |
| of the Pacific or the China Sea affecting the weather                                 |                                                                                                                                               |
| of the Philippines, 1908-1918, 465. Grand total of re-                                |                                                                                                                                               |
| markable and ordinary typhoons or depressions in the                                  |                                                                                                                                               |
| Philippines and of the Pacific and China Sea typhoons                                 |                                                                                                                                               |
| affecting the weather of the Archipelago, 1908-1918, 466.                             |                                                                                                                                               |
| APPENDIX                                                                              |                                                                                                                                               |
| Weather during official holidays in Manila, 1903-1918, 468.                           |                                                                                                                                               |
|                                                                                       |                                                                                                                                               |
| TABLES.                                                                               |                                                                                                                                               |
| TABLE I. Normal monthly and annual temperatures                                       | 298-299                                                                                                                                       |
| II. Normal monthly and annual temperatures for several                                |                                                                                                                                               |
| zzi ziorman montanj ana amman temperatures for several                                |                                                                                                                                               |
| selected cities of the world                                                          | 304–305                                                                                                                                       |
| selected cities of the worldIII. Means of the monthly and annual extreme temperatures | 304–305<br>308–311                                                                                                                            |
| selected cities of the worldIII. Means of the monthly and annual extreme temperatures | 304–305<br>308–311                                                                                                                            |
| selected cities of the world                                                          | 304–305<br>308–311<br>312–323<br>326–327                                                                                                      |
| selected cities of the world                                                          | 304–305<br>308–311<br>312–323<br>326–327                                                                                                      |
| selected cities of the world                                                          | 304–305<br>308–311<br>312–323<br>326–327                                                                                                      |
| selected cities of the world                                                          | 304–305<br>308–311<br>312–323<br>326–327<br>328–329<br>335–336                                                                                |
| selected cities of the world                                                          | 304–305<br>308–311<br>312–323<br>326–327<br>328–329<br>335–336                                                                                |
| selected cities of the world                                                          | 304–305<br>308–311<br>312–323<br>326–327<br>328–329<br>335–336                                                                                |
| selected cities of the world                                                          | 304–305<br>308–311<br>312–323<br>326–327<br>328–329<br>335–336<br>344–347<br>358                                                              |
| selected cities of the world                                                          | 304–305<br>308–311<br>312–323<br>326–327<br>328–329<br>335–336<br>344–347<br>358                                                              |
| selected cities of the world                                                          | 304–305<br>308–311<br>312–323<br>326–327<br>328–329<br>335–336<br>344–347<br>358                                                              |
| selected cities of the world                                                          | 304–305<br>308–311<br>312–323<br>326–327<br>328–329<br>335–336<br>344–347<br>358<br>360–361<br>364<br>367                                     |
| selected cities of the world                                                          | 304–305<br>308–311<br>312–323<br>326–327<br>328–329<br>335–336<br>344–347<br>358<br>360–361<br>364<br>367                                     |
| selected cities of the world                                                          | 304–305<br>308–311<br>312–323<br>326–327<br>328–329<br>335–336<br>344–347<br>358<br>360–361<br>364<br>367                                     |
| selected cities of the world                                                          | 304-305<br>308-311<br>312-323<br>326-327<br>328-329<br>335-336<br>344-347<br>358<br>360-361<br>364<br>367<br>368-374                          |
| selected cities of the world                                                          | 304-305<br>308-311<br>312-323<br>326-327<br>328-329<br>335-336<br>344-347<br>358<br>360-361<br>364<br>367<br>368-374                          |
| selected cities of the world                                                          | 304-305<br>308-311<br>312-323<br>326-327<br>328-329<br>335-336<br>344-347<br>358<br>360-361<br>364<br>367<br>368-374                          |
| selected cities of the world                                                          | 304–305<br>308–311<br>312–323<br>326–327<br>328–329<br>335–336<br>344–347<br>358<br>360–361<br>364<br>367<br>368–374                          |
| selected cities of the world                                                          | 304-305<br>308-311<br>312-323<br>326-327<br>328-329<br>335-336<br>344-347<br>358<br>360-361<br>364<br>367<br>368-374                          |
| selected cities of the world                                                          | 304-305<br>308-311<br>312-323<br>326-327<br>328-329<br>335-336<br>344-347<br>358<br>360-361<br>364<br>367<br>368-374<br>376<br>377-378<br>379 |
| selected cities of the world                                                          | 304-305<br>308-311<br>312-323<br>326-327<br>328-329<br>335-336<br>344-347<br>358<br>360-361<br>364<br>367<br>368-374<br>376<br>377-378<br>379 |
| selected cities of the world                                                          | 304-305<br>308-311<br>312-323<br>326-327<br>328-329<br>335-336<br>344-347<br>358<br>360-361<br>364<br>367<br>368-374<br>376<br>377-378<br>379 |

## PLATES. Page. PLATE I. Monthly and annual departures from the normal temperature at Manila, 1903-1918..... 301

| II. Normal monthly and annual temperature of the Philippine                                    |
|------------------------------------------------------------------------------------------------|
| compared with that of a few selected cities of Europ                                           |
| United States of America, and the Far East                                                     |
| III. Mean hourly temperatures for Manila, 1903-1918                                            |
| IV. Types of monthly distribution of rainfall in the Philippine (First type)                   |
| V. Types of monthly distribution of rainfall in the Philippine (First and second types)        |
| VI. Types of monthly distribution of rainfall in the Philippine (Intermediate A and B types)   |
| VII. Average annual rainfall of provinces and subprovinces                                     |
| VIII. Average summer rainfall of provinces and subprovince  June to September                  |
| IX. Average winter rainfall of provinces and subprovince  November to February                 |
| X. Normal monthly and annual precipitation for sever selected cities of the world              |
| XI. Annual rainfall at Baguio, 1903-1918                                                       |
| XII. Monthly and annual departures from the normal precipit tion at Manila, 1903-1918          |
| XIII. Monthly and annual mean relative humidity: Baguio, M<br>nila, Legaspi, Cebu, and Surigao |
| XIV. Annual and semiannual percentages of wind directions Zamboanga                            |
| XV. Annual and semiannual percentages of wind directions Surigao                               |
| XVI. Annual and semiannual percentages of wind directions  Cebu                                |
| XVII. Annual and semiannual percentages of wind directions Iloilo                              |
| XVIII. Annual and semiannual percentages of wind directions  Legaspi                           |
| XIX. Annual and semiannual percentages of wind directions  Manila                              |
| XX. Annual and semiannual percentages of wind directions  Baguio                               |
| XXI. Annual and semiannual percentages of wind directions                                      |
| XXII. Tracks of remarkable typhoons in the Philippines, 1905                                   |
| XXIII. Tracks of remarkable typhoons in the Philippines, 190'                                  |
| XXIV. Tracks of remarkable typhoons in the Philippines, 1913                                   |
| 1919                                                                                           |
| XXV. Tracks of remarkable typhoons in the Philippines, 1914                                    |