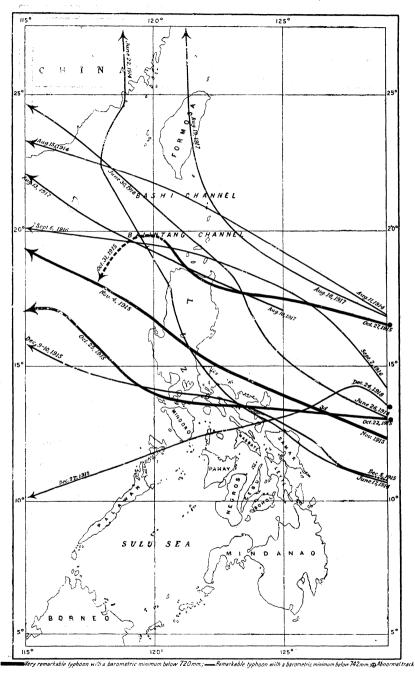

|                                                                                       | Page.                                                                                                                                         |
|---------------------------------------------------------------------------------------|-----------------------------------------------------------------------------------------------------------------------------------------------|
| V. Winds                                                                              |                                                                                                                                               |
| Frequency of wind directions: monthly, annual and semi-                               |                                                                                                                                               |
| annual percentages, 423; Zamboanga, 423; Surigao,                                     |                                                                                                                                               |
| 436; Cebu, 436; Iloilo, 436; Legaspi, 437; Manila, 437;                               |                                                                                                                                               |
| Baguio, 437; Aparri, 437; Monthly and daily velocity                                  |                                                                                                                                               |
| of the wind, 438. Maximum hourly velocity of the wind                                 |                                                                                                                                               |
| at Manila, 438.                                                                       |                                                                                                                                               |
| VI. Typhoons                                                                          | <b>44</b> 5                                                                                                                                   |
| List of remarkable typhoons in the Philippines, 1903-                                 |                                                                                                                                               |
| 1918, 447. Tracks of remarkable typhoons in the                                       |                                                                                                                                               |
| Philippines, 1903-1918, 452. Monthly and annual dis-                                  |                                                                                                                                               |
| tribution of remarkable typhoons in the Philippines,                                  |                                                                                                                                               |
| 1903-1918, 459. Percentage and distribution for prov-                                 |                                                                                                                                               |
| inces and subprovinces of the remarkable typhoons of the                              |                                                                                                                                               |
| Philippines, 1903-1918, 459. Ordinary typhoons or de-                                 |                                                                                                                                               |
| pressions in the Philippines, 1908-1918, 463. Typhoons                                |                                                                                                                                               |
| of the Pacific or the China Sea affecting the weather                                 |                                                                                                                                               |
| of the Philippines, 1908-1918, 465. Grand total of re-                                |                                                                                                                                               |
| markable and ordinary typhoons or depressions in the                                  |                                                                                                                                               |
| Philippines and of the Pacific and China Sea typhoons                                 |                                                                                                                                               |
| affecting the weather of the Archipelago, 1908-1918, 466.                             |                                                                                                                                               |
| APPENDIX                                                                              |                                                                                                                                               |
| Weather during official holidays in Manila, 1903-1918, 468.                           |                                                                                                                                               |
|                                                                                       |                                                                                                                                               |
| TABLES.                                                                               |                                                                                                                                               |
| TABLE I. Normal monthly and annual temperatures                                       | 298-299                                                                                                                                       |
| II. Normal monthly and annual temperatures for several                                |                                                                                                                                               |
| zzi ziorman montanj ana amman temperatures for several                                |                                                                                                                                               |
| selected cities of the world                                                          | 304–305                                                                                                                                       |
| selected cities of the worldIII. Means of the monthly and annual extreme temperatures | 304–305<br>308–311                                                                                                                            |
| selected cities of the worldIII. Means of the monthly and annual extreme temperatures | 304–305<br>308–311                                                                                                                            |
| selected cities of the world                                                          | 304–305<br>308–311<br>312–323<br>326–327                                                                                                      |
| selected cities of the world                                                          | 304–305<br>308–311<br>312–323<br>326–327                                                                                                      |
| selected cities of the world                                                          | 304–305<br>308–311<br>312–323<br>326–327                                                                                                      |
| selected cities of the world                                                          | 304–305<br>308–311<br>312–323<br>326–327<br>328–329<br>335–336                                                                                |
| selected cities of the world                                                          | 304–305<br>308–311<br>312–323<br>326–327<br>328–329<br>335–336                                                                                |
| selected cities of the world                                                          | 304–305<br>308–311<br>312–323<br>326–327<br>328–329<br>335–336                                                                                |
| selected cities of the world                                                          | 304–305<br>308–311<br>312–323<br>326–327<br>328–329<br>335–336<br>344–347<br>358                                                              |
| selected cities of the world                                                          | 304–305<br>308–311<br>312–323<br>326–327<br>328–329<br>335–336<br>344–347<br>358                                                              |
| selected cities of the world                                                          | 304–305<br>308–311<br>312–323<br>326–327<br>328–329<br>335–336<br>344–347<br>358                                                              |
| selected cities of the world                                                          | 304–305<br>308–311<br>312–323<br>326–327<br>328–329<br>335–336<br>344–347<br>358<br>360–361<br>364<br>367                                     |
| selected cities of the world                                                          | 304–305<br>308–311<br>312–323<br>326–327<br>328–329<br>335–336<br>344–347<br>358<br>360–361<br>364<br>367                                     |
| selected cities of the world                                                          | 304–305<br>308–311<br>312–323<br>326–327<br>328–329<br>335–336<br>344–347<br>358<br>360–361<br>364<br>367                                     |
| selected cities of the world                                                          | 304-305<br>308-311<br>312-323<br>326-327<br>328-329<br>335-336<br>344-347<br>358<br>360-361<br>364<br>367<br>368-374                          |
| selected cities of the world                                                          | 304-305<br>308-311<br>312-323<br>326-327<br>328-329<br>335-336<br>344-347<br>358<br>360-361<br>364<br>367<br>368-374                          |
| selected cities of the world                                                          | 304-305<br>308-311<br>312-323<br>326-327<br>328-329<br>335-336<br>344-347<br>358<br>360-361<br>364<br>367<br>368-374                          |
| selected cities of the world                                                          | 304–305<br>308–311<br>312–323<br>326–327<br>328–329<br>335–336<br>344–347<br>358<br>360–361<br>364<br>367<br>368–374                          |
| selected cities of the world                                                          | 304-305<br>308-311<br>312-323<br>326-327<br>328-329<br>335-336<br>344-347<br>358<br>360-361<br>364<br>367<br>368-374                          |
| selected cities of the world                                                          | 304-305<br>308-311<br>312-323<br>326-327<br>328-329<br>335-336<br>344-347<br>358<br>360-361<br>364<br>367<br>368-374<br>376<br>377-378<br>379 |
| selected cities of the world                                                          | 304-305<br>308-311<br>312-323<br>326-327<br>328-329<br>335-336<br>344-347<br>358<br>360-361<br>364<br>367<br>368-374<br>376<br>377-378<br>379 |
| selected cities of the world                                                          | 304-305<br>308-311<br>312-323<br>326-327<br>328-329<br>335-336<br>344-347<br>358<br>360-361<br>364<br>367<br>368-374<br>376<br>377-378<br>379 |

## PLATES. Page. PLATE I. Monthly and annual departures from the normal temperature at Manila, 1903-1918..... 301

| II. Normal monthly and annual temperature of the Philippine                                    |
|------------------------------------------------------------------------------------------------|
| compared with that of a few selected cities of Europ                                           |
| United States of America, and the Far East                                                     |
| III. Mean hourly temperatures for Manila, 1903-1918                                            |
| IV. Types of monthly distribution of rainfall in the Philippine (First type)                   |
| V. Types of monthly distribution of rainfall in the Philippine (First and second types)        |
| VI. Types of monthly distribution of rainfall in the Philippine (Intermediate A and B types)   |
| VII. Average annual rainfall of provinces and subprovinces                                     |
| VIII. Average summer rainfall of provinces and subprovince  June to September                  |
| IX. Average winter rainfall of provinces and subprovince  November to February                 |
| X. Normal monthly and annual precipitation for sever selected cities of the world              |
| XI. Annual rainfall at Baguio, 1903-1918                                                       |
| XII. Monthly and annual departures from the normal precipit tion at Manila, 1903-1918          |
| XIII. Monthly and annual mean relative humidity: Baguio, M<br>nila, Legaspi, Cebu, and Surigao |
| XIV. Annual and semiannual percentages of wind directions Zamboanga                            |
| XV. Annual and semiannual percentages of wind directions Surigao                               |
| XVI. Annual and semiannual percentages of wind directions  Cebu                                |
| XVII. Annual and semiannual percentages of wind directions Iloilo                              |
| XVIII. Annual and semiannual percentages of wind directions  Legaspi                           |
| XIX. Annual and semiannual percentages of wind directions  Manila                              |
| XX. Annual and semiannual percentages of wind directions  Baguio                               |
| XXI. Annual and semiannual percentages of wind directions                                      |
| XXII. Tracks of remarkable typhoons in the Philippines, 1905                                   |
| XXIII. Tracks of remarkable typhoons in the Philippines, 190'                                  |
| XXIV. Tracks of remarkable typhoons in the Philippines, 1913                                   |
| 1919                                                                                           |
| XXV. Tracks of remarkable typhoons in the Philippines, 1914                                    |