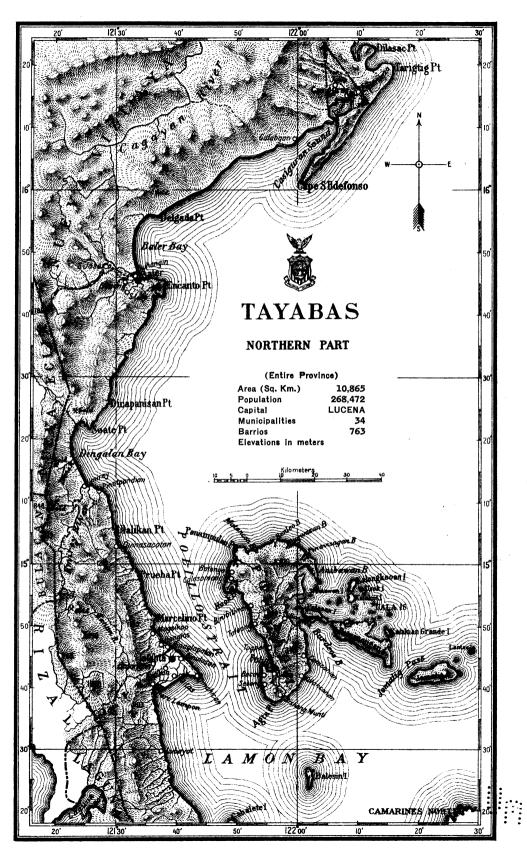

The judicial statistics were reproduced bodily from the official records of the justice of the peace courts, the Insular and provincial jails, and the clerk's offices of the courts of First Instance and the Supreme Court. The analysis of these tables, prepared by the undersigned, appears in Volume IV.

To mention the multitudinous details of the Census would be overstepping the limits of a report like the present one. The attention of the reader is, therefore, invited to the four volumes of the Census in which he may find interesting information.

A careful study of the hundreds of statistical tables deduced from the Census schedules and the comments upon the same will reveal to the impartial observer the great progress realized by the Filipinos in all the phases of life during the fifteen years intervening between the taking of the Census of 1903 and that of 1918. I have examined all the data of the present Census, and in all I have found evidence tending to show that the Filipino people, as a race, possess the energy necessary for progress. Their desire for betterment and perfection, constantly encouraged by their national aspiration, is manifested in all spheres of life. What they need are more ample opportunities to develop themselves completely as a people and a nation.