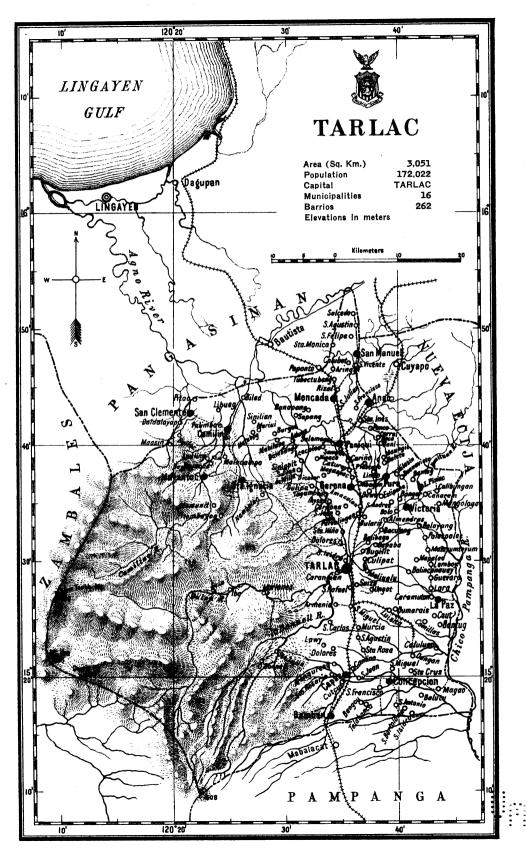

The data on commerce and transportation, corporations, and banks, were taken from records existing in various offices of the Government, and there is no doubt as to their accuracy. The comments on commerce and transportation published in Volume IV were prepared by one of the officials of the Census Office, Mr. Manuel Sityar, formerly professor of mathematics and commercial and statistical geography in the "Liceo de Manila."

The data on corporations, railroads, telegraph and post-offices, and roads are undoubtedly accurate, as they were taken from official records. The increasing business prosperity of the Philippines is shown by the table of registered corporations, which numbered 1,534, with a subscribed capital of ₱115,225,686, out of a total of \$\mathbb{P}242,201,067\$. Among the mercantile corporations, those organized for the development of natural resources occupy the first place. The agricultural corporations rank second only. notwithstanding the fact that the Philippine Islands are an eminently agricultural country. This may be explained by the fact that agriculture is generally not engaged in by corporations, for the reason that a considerable area of the land suitable for agriculture is owned and cultivated by individuals. is no way of establishing a comparison with the commercial activities of 1903 on the basis of the table on corporations, because at that time there was not a Corporation Act like the one now in force.

As to the roads of the Philippines, it is gratifying to know the great improvements realized since the taking of the Census of 1903. The Philippine Legislature has authorized the provincial governments to double the cedula tax for the purpose of improving the roads, and this measure, coupled with the effort of the engineers of the Bureau of Public Works, has resulted in the construction of many good roads and strong bridges, a large number of the latter are of steel and cement.