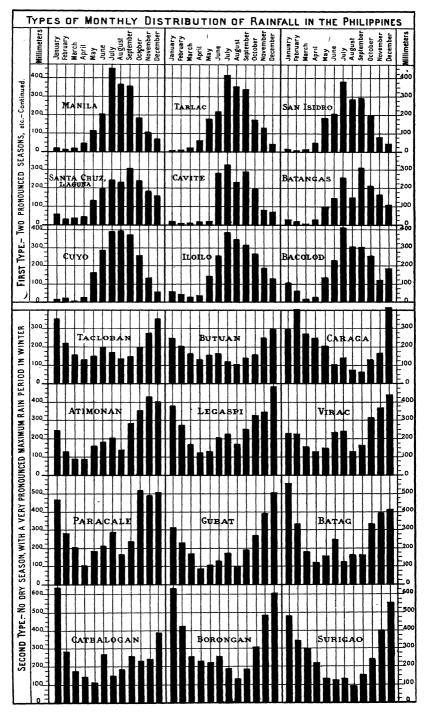

Monthly distribution of rainfall: four types. Climate map of the Philippines, 342. Annual average rainfall, 352. Annual and seasonal average rainfall by provinces, 354. Monthly and annual rainfall of the Philippines compared with that of several selected cities of the world, 354. Monthly and annual rainfall of Baguio for the period 1903 to 1918, 362. Variability of the monthly and annual average rainfall in Manila, 365. Annual and monthly extremes of rainfall, 375. Greatest rainfall in a single day, 376. Greatest rainfall for a single hour in Manila, 381. Average monthly and annual rainy days, 381. Remarkable floods, 384. Floods in Manila and surrounding provinces, 384. Floods of July, 1904, 384. Floods of September, 1914, 385. Floods in central and northern Luzon, 389. Floods of October, 1908, 389. Floods of October, 1909, 389. Floods of July, 1911, 390. Floods in the Visayas and Mindanao, 390. Extraordinary periods of drought, 391. Drought of 1903, 394. Drought of 1912, 395. Drought of 1915, 397. Longest periods of rainless days in the droughts of 1911-1912 and 1914-1915, 401.

## PLATES. Page. PLATE I. Monthly and annual departures from the normal temperature at Manila, 1903-1918..... 301

| II. Normal monthly and annual temperature of the Philippine                                    |
|------------------------------------------------------------------------------------------------|
| compared with that of a few selected cities of Europ                                           |
| United States of America, and the Far East                                                     |
| III. Mean hourly temperatures for Manila, 1903-1918                                            |
| IV. Types of monthly distribution of rainfall in the Philippine (First type)                   |
| V. Types of monthly distribution of rainfall in the Philippine (First and second types)        |
| VI. Types of monthly distribution of rainfall in the Philippine (Intermediate A and B types)   |
| VII. Average annual rainfall of provinces and subprovinces                                     |
| VIII. Average summer rainfall of provinces and subprovince  June to September                  |
| IX. Average winter rainfall of provinces and subprovince  November to February                 |
| X. Normal monthly and annual precipitation for sever selected cities of the world              |
| XI. Annual rainfall at Baguio, 1903-1918                                                       |
| XII. Monthly and annual departures from the normal precipit tion at Manila, 1903-1918          |
| XIII. Monthly and annual mean relative humidity: Baguio, M<br>nila, Legaspi, Cebu, and Surigao |
| XIV. Annual and semiannual percentages of wind directions Zamboanga                            |
| XV. Annual and semiannual percentages of wind directions Surigao                               |
| XVI. Annual and semiannual percentages of wind directions  Cebu                                |
| XVII. Annual and semiannual percentages of wind directions Iloilo                              |
| XVIII. Annual and semiannual percentages of wind directions  Legaspi                           |
| XIX. Annual and semiannual percentages of wind directions  Manila                              |
| XX. Annual and semiannual percentages of wind directions  Baguio                               |
| XXI. Annual and semiannual percentages of wind directions                                      |
| XXII. Tracks of remarkable typhoons in the Philippines, 1905                                   |
| XXIII. Tracks of remarkable typhoons in the Philippines, 190'                                  |
| XXIV. Tracks of remarkable typhoons in the Philippines, 1913                                   |
| 1919                                                                                           |
| XXV. Tracks of remarkable typhoons in the Philippines, 1914                                    |