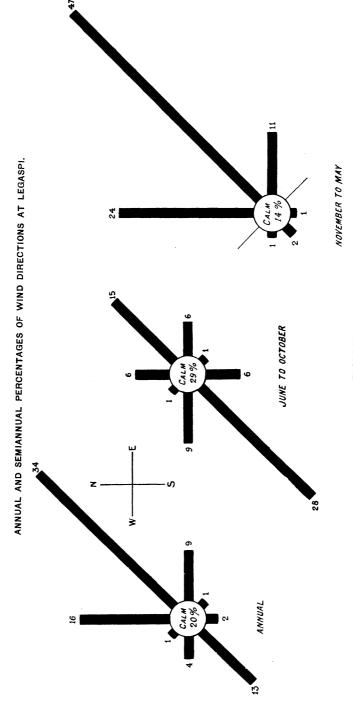

|                                                                                       | Page.                                                                                                                                         |
|---------------------------------------------------------------------------------------|-----------------------------------------------------------------------------------------------------------------------------------------------|
| V. Winds                                                                              |                                                                                                                                               |
| Frequency of wind directions: monthly, annual and semi-                               |                                                                                                                                               |
| annual percentages, 423; Zamboanga, 423; Surigao,                                     |                                                                                                                                               |
| 436; Cebu, 436; Iloilo, 436; Legaspi, 437; Manila, 437;                               |                                                                                                                                               |
| Baguio, 437; Aparri, 437; Monthly and daily velocity                                  |                                                                                                                                               |
| of the wind, 438. Maximum hourly velocity of the wind                                 |                                                                                                                                               |
| at Manila, 438.                                                                       |                                                                                                                                               |
| VI. Typhoons                                                                          | <b>44</b> 5                                                                                                                                   |
| List of remarkable typhoons in the Philippines, 1903-                                 |                                                                                                                                               |
| 1918, 447. Tracks of remarkable typhoons in the                                       |                                                                                                                                               |
| Philippines, 1903-1918, 452. Monthly and annual dis-                                  |                                                                                                                                               |
| tribution of remarkable typhoons in the Philippines,                                  |                                                                                                                                               |
| 1903-1918, 459. Percentage and distribution for prov-                                 |                                                                                                                                               |
| inces and subprovinces of the remarkable typhoons of the                              |                                                                                                                                               |
| Philippines, 1903-1918, 459. Ordinary typhoons or de-                                 |                                                                                                                                               |
| pressions in the Philippines, 1908-1918, 463. Typhoons                                |                                                                                                                                               |
| of the Pacific or the China Sea affecting the weather                                 |                                                                                                                                               |
| of the Philippines, 1908-1918, 465. Grand total of re-                                |                                                                                                                                               |
| markable and ordinary typhoons or depressions in the                                  |                                                                                                                                               |
| Philippines and of the Pacific and China Sea typhoons                                 |                                                                                                                                               |
| affecting the weather of the Archipelago, 1908-1918, 466.                             |                                                                                                                                               |
| APPENDIX                                                                              |                                                                                                                                               |
| Weather during official holidays in Manila, 1903-1918, 468.                           |                                                                                                                                               |
|                                                                                       |                                                                                                                                               |
| TABLES.                                                                               |                                                                                                                                               |
| TABLE I. Normal monthly and annual temperatures                                       | 298-299                                                                                                                                       |
| II. Normal monthly and annual temperatures for several                                |                                                                                                                                               |
| zzi ziorman montanj ana amman temperatures for several                                |                                                                                                                                               |
| selected cities of the world                                                          | 304–305                                                                                                                                       |
| selected cities of the worldIII. Means of the monthly and annual extreme temperatures | 304–305<br>308–311                                                                                                                            |
| selected cities of the worldIII. Means of the monthly and annual extreme temperatures | 304–305<br>308–311                                                                                                                            |
| selected cities of the world                                                          | 304–305<br>308–311<br>312–323<br>326–327                                                                                                      |
| selected cities of the world                                                          | 304–305<br>308–311<br>312–323<br>326–327                                                                                                      |
| selected cities of the world                                                          | 304–305<br>308–311<br>312–323<br>326–327                                                                                                      |
| selected cities of the world                                                          | 304–305<br>308–311<br>312–323<br>326–327<br>328–329<br>335–336                                                                                |
| selected cities of the world                                                          | 304–305<br>308–311<br>312–323<br>326–327<br>328–329<br>335–336                                                                                |
| selected cities of the world                                                          | 304–305<br>308–311<br>312–323<br>326–327<br>328–329<br>335–336                                                                                |
| selected cities of the world                                                          | 304–305<br>308–311<br>312–323<br>326–327<br>328–329<br>335–336<br>344–347<br>358                                                              |
| selected cities of the world                                                          | 304–305<br>308–311<br>312–323<br>326–327<br>328–329<br>335–336<br>344–347<br>358                                                              |
| selected cities of the world                                                          | 304–305<br>308–311<br>312–323<br>326–327<br>328–329<br>335–336<br>344–347<br>358                                                              |
| selected cities of the world                                                          | 304–305<br>308–311<br>312–323<br>326–327<br>328–329<br>335–336<br>344–347<br>358<br>360–361<br>364<br>367                                     |
| selected cities of the world                                                          | 304–305<br>308–311<br>312–323<br>326–327<br>328–329<br>335–336<br>344–347<br>358<br>360–361<br>364<br>367                                     |
| selected cities of the world                                                          | 304–305<br>308–311<br>312–323<br>326–327<br>328–329<br>335–336<br>344–347<br>358<br>360–361<br>364<br>367                                     |
| selected cities of the world                                                          | 304-305<br>308-311<br>312-323<br>326-327<br>328-329<br>335-336<br>344-347<br>358<br>360-361<br>364<br>367<br>368-374                          |
| selected cities of the world                                                          | 304-305<br>308-311<br>312-323<br>326-327<br>328-329<br>335-336<br>344-347<br>358<br>360-361<br>364<br>367<br>368-374                          |
| selected cities of the world                                                          | 304-305<br>308-311<br>312-323<br>326-327<br>328-329<br>335-336<br>344-347<br>358<br>360-361<br>364<br>367<br>368-374                          |
| selected cities of the world                                                          | 304–305<br>308–311<br>312–323<br>326–327<br>328–329<br>335–336<br>344–347<br>358<br>360–361<br>364<br>367<br>368–374                          |
| selected cities of the world                                                          | 304-305<br>308-311<br>312-323<br>326-327<br>328-329<br>335-336<br>344-347<br>358<br>360-361<br>364<br>367<br>368-374                          |
| selected cities of the world                                                          | 304-305<br>308-311<br>312-323<br>326-327<br>328-329<br>335-336<br>344-347<br>358<br>360-361<br>364<br>367<br>368-374<br>376<br>377-378<br>379 |
| selected cities of the world                                                          | 304-305<br>308-311<br>312-323<br>326-327<br>328-329<br>335-336<br>344-347<br>358<br>360-361<br>364<br>367<br>368-374<br>376<br>377-378<br>379 |
| selected cities of the world                                                          | 304-305<br>308-311<br>312-323<br>326-327<br>328-329<br>335-336<br>344-347<br>358<br>360-361<br>364<br>367<br>368-374<br>376<br>377-378<br>379 |

## PLATES. Page. PLATE I. Monthly and annual departures from the normal temperature at Manila, 1903-1918..... 301

| II. Normal monthly and annual temperature of the Philippine                                    |
|------------------------------------------------------------------------------------------------|
| compared with that of a few selected cities of Europ                                           |
| United States of America, and the Far East                                                     |
| III. Mean hourly temperatures for Manila, 1903-1918                                            |
| IV. Types of monthly distribution of rainfall in the Philippine (First type)                   |
| V. Types of monthly distribution of rainfall in the Philippine (First and second types)        |
| VI. Types of monthly distribution of rainfall in the Philippine (Intermediate A and B types)   |
| VII. Average annual rainfall of provinces and subprovinces                                     |
| VIII. Average summer rainfall of provinces and subprovince  June to September                  |
| IX. Average winter rainfall of provinces and subprovince  November to February                 |
| X. Normal monthly and annual precipitation for sever selected cities of the world              |
| XI. Annual rainfall at Baguio, 1903-1918                                                       |
| XII. Monthly and annual departures from the normal precipit tion at Manila, 1903-1918          |
| XIII. Monthly and annual mean relative humidity: Baguio, M<br>nila, Legaspi, Cebu, and Surigao |
| XIV. Annual and semiannual percentages of wind directions Zamboanga                            |
| XV. Annual and semiannual percentages of wind directions Surigao                               |
| XVI. Annual and semiannual percentages of wind directions  Cebu                                |
| XVII. Annual and semiannual percentages of wind directions Iloilo                              |
| XVIII. Annual and semiannual percentages of wind directions  Legaspi                           |
| XIX. Annual and semiannual percentages of wind directions  Manila                              |
| XX. Annual and semiannual percentages of wind directions  Baguio                               |
| XXI. Annual and semiannual percentages of wind directions                                      |
| XXII. Tracks of remarkable typhoons in the Philippines, 1905                                   |
| XXIII. Tracks of remarkable typhoons in the Philippines, 190'                                  |
| XXIV. Tracks of remarkable typhoons in the Philippines, 1913                                   |
| 1919                                                                                           |
| XXV. Tracks of remarkable typhoons in the Philippines, 1914                                    |