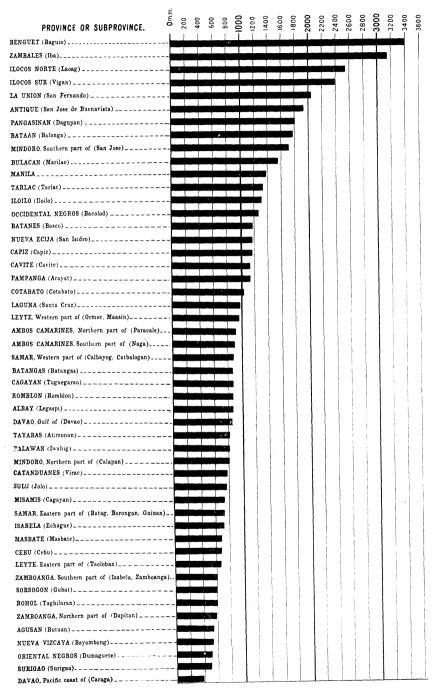

Monthly distribution of rainfall: four types. Climate map of the Philippines, 342. Annual average rainfall, 352. Annual and seasonal average rainfall by provinces, 354. Monthly and annual rainfall of the Philippines compared with that of several selected cities of the world, 354. Monthly and annual rainfall of Baguio for the period 1903 to 1918, 362. Variability of the monthly and annual average rainfall in Manila, 365. Annual and monthly extremes of rainfall, 375. Greatest rainfall in a single day, 376. Greatest rainfall for a single hour in Manila, 381. Average monthly and annual rainy days, 381. Remarkable floods, 384. Floods in Manila and surrounding provinces, 384. Floods of July, 1904, 384. Floods of September, 1914, 385. Floods in central and northern Luzon, 389. Floods of October, 1908, 389. Floods of October, 1909, 389. Floods of July, 1911, 390. Floods in the Visayas and Mindanao, 390. Extraordinary periods of drought, 391. Drought of 1903, 394. Drought of 1912, 395. Drought of 1915, 397. Longest periods of rainless days in the droughts of 1911-1912 and 1914-1915, 401.

## PLATES. Page. PLATE I. Monthly and annual departures from the normal temperature at Manila, 1903-1918..... 301

| II. Normal monthly and annual temperature of the Philippine                                    |
|------------------------------------------------------------------------------------------------|
| compared with that of a few selected cities of Europ                                           |
| United States of America, and the Far East                                                     |
| III. Mean hourly temperatures for Manila, 1903-1918                                            |
| IV. Types of monthly distribution of rainfall in the Philippine (First type)                   |
| V. Types of monthly distribution of rainfall in the Philippine (First and second types)        |
| VI. Types of monthly distribution of rainfall in the Philippine (Intermediate A and B types)   |
| VII. Average annual rainfall of provinces and subprovinces                                     |
| VIII. Average summer rainfall of provinces and subprovince  June to September                  |
| IX. Average winter rainfall of provinces and subprovince  November to February                 |
| X. Normal monthly and annual precipitation for sever selected cities of the world              |
| XI. Annual rainfall at Baguio, 1903-1918                                                       |
| XII. Monthly and annual departures from the normal precipit tion at Manila, 1903-1918          |
| XIII. Monthly and annual mean relative humidity: Baguio, M<br>nila, Legaspi, Cebu, and Surigao |
| XIV. Annual and semiannual percentages of wind directions Zamboanga                            |
| XV. Annual and semiannual percentages of wind directions Surigao                               |
| XVI. Annual and semiannual percentages of wind directions  Cebu                                |
| XVII. Annual and semiannual percentages of wind directions Iloilo                              |
| XVIII. Annual and semiannual percentages of wind directions  Legaspi                           |
| XIX. Annual and semiannual percentages of wind directions  Manila                              |
| XX. Annual and semiannual percentages of wind directions  Baguio                               |
| XXI. Annual and semiannual percentages of wind directions                                      |
| XXII. Tracks of remarkable typhoons in the Philippines, 1905                                   |
| XXIII. Tracks of remarkable typhoons in the Philippines, 190'                                  |
| XXIV. Tracks of remarkable typhoons in the Philippines, 1913                                   |
| 1919                                                                                           |
| XXV. Tracks of remarkable typhoons in the Philippines, 1914                                    |