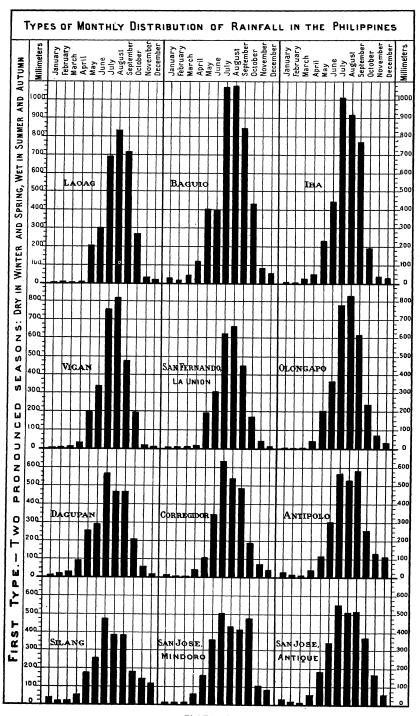

Monthly distribution of rainfall: four types. Climate map of the Philippines, 342. Annual average rainfall, 352. Annual and seasonal average rainfall by provinces, 354. Monthly and annual rainfall of the Philippines compared with that of several selected cities of the world, 354. Monthly and annual rainfall of Baguio for the period 1903 to 1918, 362. Variability of the monthly and annual average rainfall in Manila, 365. Annual and monthly extremes of rainfall, 375. Greatest rainfall in a single day, 376. Greatest rainfall for a single hour in Manila, 381. Average monthly and annual rainy days, 381. Remarkable floods, 384. Floods in Manila and surrounding provinces, 384. Floods of July, 1904, 384. Floods of September, 1914, 385. Floods in central and northern Luzon, 389. Floods of October, 1908, 389. Floods of October, 1909, 389. Floods of July, 1911, 390. Floods in the Visayas and Mindanao, 390. Extraordinary periods of drought, 391. Drought of 1903, 394. Drought of 1912, 395. Drought of 1915, 397. Longest periods of rainless days in the droughts of 1911-1912 and 1914-1915, 401.

## PLATES. Page. PLATE I. Monthly and annual departures from the normal temperature at Manila, 1903-1918..... 301

| II. Normal monthly and annual temperature of the Philippine                                    |
|------------------------------------------------------------------------------------------------|
| compared with that of a few selected cities of Europ                                           |
| United States of America, and the Far East                                                     |
| III. Mean hourly temperatures for Manila, 1903-1918                                            |
| IV. Types of monthly distribution of rainfall in the Philippine (First type)                   |
| V. Types of monthly distribution of rainfall in the Philippine (First and second types)        |
| VI. Types of monthly distribution of rainfall in the Philippine (Intermediate A and B types)   |
| VII. Average annual rainfall of provinces and subprovinces                                     |
| VIII. Average summer rainfall of provinces and subprovince  June to September                  |
| IX. Average winter rainfall of provinces and subprovince  November to February                 |
| X. Normal monthly and annual precipitation for sever selected cities of the world              |
| XI. Annual rainfall at Baguio, 1903-1918                                                       |
| XII. Monthly and annual departures from the normal precipit tion at Manila, 1903-1918          |
| XIII. Monthly and annual mean relative humidity: Baguio, M<br>nila, Legaspi, Cebu, and Surigao |
| XIV. Annual and semiannual percentages of wind directions Zamboanga                            |
| XV. Annual and semiannual percentages of wind directions Surigao                               |
| XVI. Annual and semiannual percentages of wind directions  Cebu                                |
| XVII. Annual and semiannual percentages of wind directions Iloilo                              |
| XVIII. Annual and semiannual percentages of wind directions  Legaspi                           |
| XIX. Annual and semiannual percentages of wind directions  Manila                              |
| XX. Annual and semiannual percentages of wind directions  Baguio                               |
| XXI. Annual and semiannual percentages of wind directions                                      |
| XXII. Tracks of remarkable typhoons in the Philippines, 1905                                   |
| XXIII. Tracks of remarkable typhoons in the Philippines, 190'                                  |
| XXIV. Tracks of remarkable typhoons in the Philippines, 1913                                   |
| 1919                                                                                           |
| XXV. Tracks of remarkable typhoons in the Philippines, 1914                                    |