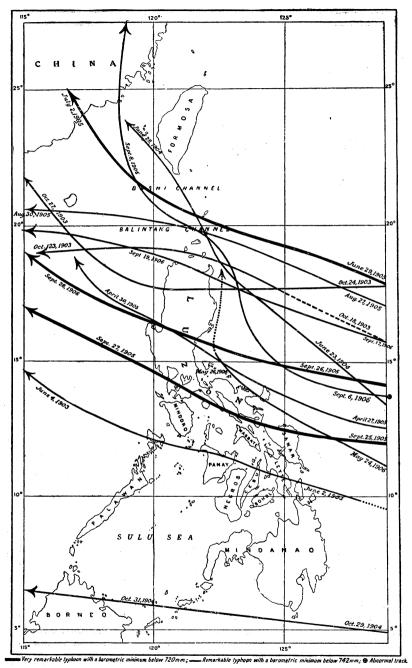

|                                                                                       | Page.                                                                                                                                         |
|---------------------------------------------------------------------------------------|-----------------------------------------------------------------------------------------------------------------------------------------------|
| V. Winds                                                                              |                                                                                                                                               |
| Frequency of wind directions: monthly, annual and semi-                               |                                                                                                                                               |
| annual percentages, 423; Zamboanga, 423; Surigao,                                     |                                                                                                                                               |
| 436; Cebu, 436; Iloilo, 436; Legaspi, 437; Manila, 437;                               |                                                                                                                                               |
| Baguio, 437; Aparri, 437; Monthly and daily velocity                                  |                                                                                                                                               |
| of the wind, 438. Maximum hourly velocity of the wind                                 |                                                                                                                                               |
| at Manila, 438.                                                                       |                                                                                                                                               |
| VI. Typhoons                                                                          | <b>44</b> 5                                                                                                                                   |
| List of remarkable typhoons in the Philippines, 1903-                                 |                                                                                                                                               |
| 1918, 447. Tracks of remarkable typhoons in the                                       |                                                                                                                                               |
| Philippines, 1903-1918, 452. Monthly and annual dis-                                  |                                                                                                                                               |
| tribution of remarkable typhoons in the Philippines,                                  |                                                                                                                                               |
| 1903-1918, 459. Percentage and distribution for prov-                                 |                                                                                                                                               |
| inces and subprovinces of the remarkable typhoons of the                              |                                                                                                                                               |
| Philippines, 1903-1918, 459. Ordinary typhoons or de-                                 |                                                                                                                                               |
| pressions in the Philippines, 1908-1918, 463. Typhoons                                |                                                                                                                                               |
| of the Pacific or the China Sea affecting the weather                                 |                                                                                                                                               |
| of the Philippines, 1908-1918, 465. Grand total of re-                                |                                                                                                                                               |
| markable and ordinary typhoons or depressions in the                                  |                                                                                                                                               |
| Philippines and of the Pacific and China Sea typhoons                                 |                                                                                                                                               |
| affecting the weather of the Archipelago, 1908-1918, 466.                             |                                                                                                                                               |
| APPENDIX                                                                              |                                                                                                                                               |
| Weather during official holidays in Manila, 1903-1918, 468.                           |                                                                                                                                               |
|                                                                                       |                                                                                                                                               |
| TABLES.                                                                               |                                                                                                                                               |
| TABLE I. Normal monthly and annual temperatures                                       | 298-299                                                                                                                                       |
| II. Normal monthly and annual temperatures for several                                |                                                                                                                                               |
| zzi ziorman montanj ana amman temperatures for several                                |                                                                                                                                               |
| selected cities of the world                                                          | 304–305                                                                                                                                       |
| selected cities of the worldIII. Means of the monthly and annual extreme temperatures | 304–305<br>308–311                                                                                                                            |
| selected cities of the worldIII. Means of the monthly and annual extreme temperatures | 304–305<br>308–311                                                                                                                            |
| selected cities of the world                                                          | 304–305<br>308–311<br>312–323<br>326–327                                                                                                      |
| selected cities of the world                                                          | 304–305<br>308–311<br>312–323<br>326–327                                                                                                      |
| selected cities of the world                                                          | 304–305<br>308–311<br>312–323<br>326–327                                                                                                      |
| selected cities of the world                                                          | 304–305<br>308–311<br>312–323<br>326–327<br>328–329<br>335–336                                                                                |
| selected cities of the world                                                          | 304–305<br>308–311<br>312–323<br>326–327<br>328–329<br>335–336                                                                                |
| selected cities of the world                                                          | 304–305<br>308–311<br>312–323<br>326–327<br>328–329<br>335–336                                                                                |
| selected cities of the world                                                          | 304–305<br>308–311<br>312–323<br>326–327<br>328–329<br>335–336<br>344–347<br>358                                                              |
| selected cities of the world                                                          | 304–305<br>308–311<br>312–323<br>326–327<br>328–329<br>335–336<br>344–347<br>358                                                              |
| selected cities of the world                                                          | 304–305<br>308–311<br>312–323<br>326–327<br>328–329<br>335–336<br>344–347<br>358                                                              |
| selected cities of the world                                                          | 304–305<br>308–311<br>312–323<br>326–327<br>328–329<br>335–336<br>344–347<br>358<br>360–361<br>364<br>367                                     |
| selected cities of the world                                                          | 304–305<br>308–311<br>312–323<br>326–327<br>328–329<br>335–336<br>344–347<br>358<br>360–361<br>364<br>367                                     |
| selected cities of the world                                                          | 304–305<br>308–311<br>312–323<br>326–327<br>328–329<br>335–336<br>344–347<br>358<br>360–361<br>364<br>367                                     |
| selected cities of the world                                                          | 304-305<br>308-311<br>312-323<br>326-327<br>328-329<br>335-336<br>344-347<br>358<br>360-361<br>364<br>367<br>368-374                          |
| selected cities of the world                                                          | 304-305<br>308-311<br>312-323<br>326-327<br>328-329<br>335-336<br>344-347<br>358<br>360-361<br>364<br>367<br>368-374                          |
| selected cities of the world                                                          | 304-305<br>308-311<br>312-323<br>326-327<br>328-329<br>335-336<br>344-347<br>358<br>360-361<br>364<br>367<br>368-374                          |
| selected cities of the world                                                          | 304–305<br>308–311<br>312–323<br>326–327<br>328–329<br>335–336<br>344–347<br>358<br>360–361<br>364<br>367<br>368–374                          |
| selected cities of the world                                                          | 304-305<br>308-311<br>312-323<br>326-327<br>328-329<br>335-336<br>344-347<br>358<br>360-361<br>364<br>367<br>368-374                          |
| selected cities of the world                                                          | 304-305<br>308-311<br>312-323<br>326-327<br>328-329<br>335-336<br>344-347<br>358<br>360-361<br>364<br>367<br>368-374<br>376<br>377-378<br>379 |
| selected cities of the world                                                          | 304-305<br>308-311<br>312-323<br>326-327<br>328-329<br>335-336<br>344-347<br>358<br>360-361<br>364<br>367<br>368-374<br>376<br>377-378<br>379 |
| selected cities of the world                                                          | 304-305<br>308-311<br>312-323<br>326-327<br>328-329<br>335-336<br>344-347<br>358<br>360-361<br>364<br>367<br>368-374<br>376<br>377-378<br>379 |

## PLATES. Page. PLATE I. Monthly and annual departures from the normal temperature at Manila, 1903-1918..... 301

| II. Normal monthly and annual temperature of the Philippine                                    |
|------------------------------------------------------------------------------------------------|
| compared with that of a few selected cities of Europ                                           |
| United States of America, and the Far East                                                     |
| III. Mean hourly temperatures for Manila, 1903-1918                                            |
| IV. Types of monthly distribution of rainfall in the Philippine (First type)                   |
| V. Types of monthly distribution of rainfall in the Philippine (First and second types)        |
| VI. Types of monthly distribution of rainfall in the Philippine (Intermediate A and B types)   |
| VII. Average annual rainfall of provinces and subprovinces                                     |
| VIII. Average summer rainfall of provinces and subprovince  June to September                  |
| IX. Average winter rainfall of provinces and subprovince  November to February                 |
| X. Normal monthly and annual precipitation for sever selected cities of the world              |
| XI. Annual rainfall at Baguio, 1903-1918                                                       |
| XII. Monthly and annual departures from the normal precipit tion at Manila, 1903-1918          |
| XIII. Monthly and annual mean relative humidity: Baguio, M<br>nila, Legaspi, Cebu, and Surigao |
| XIV. Annual and semiannual percentages of wind directions Zamboanga                            |
| XV. Annual and semiannual percentages of wind directions Surigao                               |
| XVI. Annual and semiannual percentages of wind directions  Cebu                                |
| XVII. Annual and semiannual percentages of wind directions Iloilo                              |
| XVIII. Annual and semiannual percentages of wind directions  Legaspi                           |
| XIX. Annual and semiannual percentages of wind directions  Manila                              |
| XX. Annual and semiannual percentages of wind directions  Baguio                               |
| XXI. Annual and semiannual percentages of wind directions                                      |
| XXII. Tracks of remarkable typhoons in the Philippines, 1905                                   |
| XXIII. Tracks of remarkable typhoons in the Philippines, 190'                                  |
| XXIV. Tracks of remarkable typhoons in the Philippines, 1913                                   |
| 1919                                                                                           |
| XXV. Tracks of remarkable typhoons in the Philippines, 1914                                    |