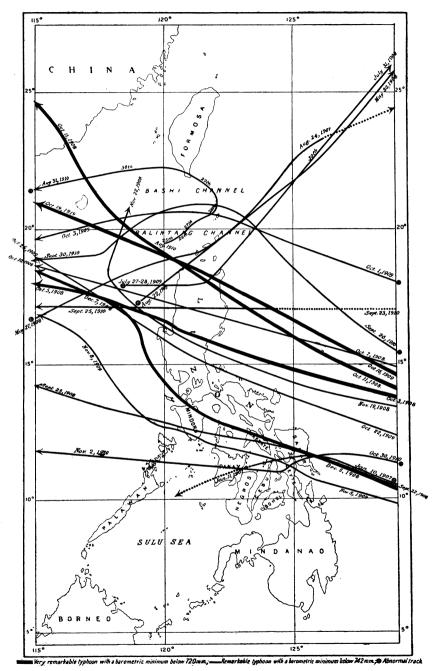

|                                                                                       | Page.                                                                                                                                         |
|---------------------------------------------------------------------------------------|-----------------------------------------------------------------------------------------------------------------------------------------------|
| V. Winds                                                                              |                                                                                                                                               |
| Frequency of wind directions: monthly, annual and semi-                               |                                                                                                                                               |
| annual percentages, 423; Zamboanga, 423; Surigao,                                     |                                                                                                                                               |
| 436; Cebu, 436; Iloilo, 436; Legaspi, 437; Manila, 437;                               |                                                                                                                                               |
| Baguio, 437; Aparri, 437; Monthly and daily velocity                                  |                                                                                                                                               |
| of the wind, 438. Maximum hourly velocity of the wind                                 |                                                                                                                                               |
| at Manila, 438.                                                                       |                                                                                                                                               |
| VI. Typhoons                                                                          | <b>44</b> 5                                                                                                                                   |
| List of remarkable typhoons in the Philippines, 1903-                                 |                                                                                                                                               |
| 1918, 447. Tracks of remarkable typhoons in the                                       |                                                                                                                                               |
| Philippines, 1903-1918, 452. Monthly and annual dis-                                  |                                                                                                                                               |
| tribution of remarkable typhoons in the Philippines,                                  |                                                                                                                                               |
| 1903-1918, 459. Percentage and distribution for prov-                                 |                                                                                                                                               |
| inces and subprovinces of the remarkable typhoons of the                              |                                                                                                                                               |
| Philippines, 1903-1918, 459. Ordinary typhoons or de-                                 |                                                                                                                                               |
| pressions in the Philippines, 1908-1918, 463. Typhoons                                |                                                                                                                                               |
| of the Pacific or the China Sea affecting the weather                                 |                                                                                                                                               |
| of the Philippines, 1908-1918, 465. Grand total of re-                                |                                                                                                                                               |
| markable and ordinary typhoons or depressions in the                                  |                                                                                                                                               |
| Philippines and of the Pacific and China Sea typhoons                                 |                                                                                                                                               |
| affecting the weather of the Archipelago, 1908-1918, 466.                             |                                                                                                                                               |
| APPENDIX                                                                              |                                                                                                                                               |
| Weather during official holidays in Manila, 1903-1918, 468.                           |                                                                                                                                               |
|                                                                                       |                                                                                                                                               |
| TABLES.                                                                               |                                                                                                                                               |
| TABLE I. Normal monthly and annual temperatures                                       | 298-299                                                                                                                                       |
| II. Normal monthly and annual temperatures for several                                |                                                                                                                                               |
| zzi ziorman montanj ana amman temperatures for several                                |                                                                                                                                               |
| selected cities of the world                                                          | 304–305                                                                                                                                       |
| selected cities of the worldIII. Means of the monthly and annual extreme temperatures | 304–305<br>308–311                                                                                                                            |
| selected cities of the worldIII. Means of the monthly and annual extreme temperatures | 304–305<br>308–311                                                                                                                            |
| selected cities of the world                                                          | 304–305<br>308–311<br>312–323<br>326–327                                                                                                      |
| selected cities of the world                                                          | 304–305<br>308–311<br>312–323<br>326–327                                                                                                      |
| selected cities of the world                                                          | 304–305<br>308–311<br>312–323<br>326–327                                                                                                      |
| selected cities of the world                                                          | 304–305<br>308–311<br>312–323<br>326–327<br>328–329<br>335–336                                                                                |
| selected cities of the world                                                          | 304–305<br>308–311<br>312–323<br>326–327<br>328–329<br>335–336                                                                                |
| selected cities of the world                                                          | 304–305<br>308–311<br>312–323<br>326–327<br>328–329<br>335–336                                                                                |
| selected cities of the world                                                          | 304–305<br>308–311<br>312–323<br>326–327<br>328–329<br>335–336<br>344–347<br>358                                                              |
| selected cities of the world                                                          | 304–305<br>308–311<br>312–323<br>326–327<br>328–329<br>335–336<br>344–347<br>358                                                              |
| selected cities of the world                                                          | 304–305<br>308–311<br>312–323<br>326–327<br>328–329<br>335–336<br>344–347<br>358                                                              |
| selected cities of the world                                                          | 304–305<br>308–311<br>312–323<br>326–327<br>328–329<br>335–336<br>344–347<br>358<br>360–361<br>364<br>367                                     |
| selected cities of the world                                                          | 304–305<br>308–311<br>312–323<br>326–327<br>328–329<br>335–336<br>344–347<br>358<br>360–361<br>364<br>367                                     |
| selected cities of the world                                                          | 304–305<br>308–311<br>312–323<br>326–327<br>328–329<br>335–336<br>344–347<br>358<br>360–361<br>364<br>367                                     |
| selected cities of the world                                                          | 304-305<br>308-311<br>312-323<br>326-327<br>328-329<br>335-336<br>344-347<br>358<br>360-361<br>364<br>367<br>368-374                          |
| selected cities of the world                                                          | 304-305<br>308-311<br>312-323<br>326-327<br>328-329<br>335-336<br>344-347<br>358<br>360-361<br>364<br>367<br>368-374                          |
| selected cities of the world                                                          | 304-305<br>308-311<br>312-323<br>326-327<br>328-329<br>335-336<br>344-347<br>358<br>360-361<br>364<br>367<br>368-374                          |
| selected cities of the world                                                          | 304–305<br>308–311<br>312–323<br>326–327<br>328–329<br>335–336<br>344–347<br>358<br>360–361<br>364<br>367<br>368–374                          |
| selected cities of the world                                                          | 304-305<br>308-311<br>312-323<br>326-327<br>328-329<br>335-336<br>344-347<br>358<br>360-361<br>364<br>367<br>368-374                          |
| selected cities of the world                                                          | 304-305<br>308-311<br>312-323<br>326-327<br>328-329<br>335-336<br>344-347<br>358<br>360-361<br>364<br>367<br>368-374<br>376<br>377-378<br>379 |
| selected cities of the world                                                          | 304-305<br>308-311<br>312-323<br>326-327<br>328-329<br>335-336<br>344-347<br>358<br>360-361<br>364<br>367<br>368-374<br>376<br>377-378<br>379 |
| selected cities of the world                                                          | 304-305<br>308-311<br>312-323<br>326-327<br>328-329<br>335-336<br>344-347<br>358<br>360-361<br>364<br>367<br>368-374<br>376<br>377-378<br>379 |

## PLATES. Page. PLATE I. Monthly and annual departures from the normal temperature at Manila, 1903-1918..... 301

| II. Normal monthly and annual temperature of the Philippine                                    |
|------------------------------------------------------------------------------------------------|
| compared with that of a few selected cities of Europ                                           |
| United States of America, and the Far East                                                     |
| III. Mean hourly temperatures for Manila, 1903-1918                                            |
| IV. Types of monthly distribution of rainfall in the Philippine (First type)                   |
| V. Types of monthly distribution of rainfall in the Philippine (First and second types)        |
| VI. Types of monthly distribution of rainfall in the Philippine (Intermediate A and B types)   |
| VII. Average annual rainfall of provinces and subprovinces                                     |
| VIII. Average summer rainfall of provinces and subprovince  June to September                  |
| IX. Average winter rainfall of provinces and subprovince  November to February                 |
| X. Normal monthly and annual precipitation for sever selected cities of the world              |
| XI. Annual rainfall at Baguio, 1903-1918                                                       |
| XII. Monthly and annual departures from the normal precipit tion at Manila, 1903-1918          |
| XIII. Monthly and annual mean relative humidity: Baguio, M<br>nila, Legaspi, Cebu, and Surigao |
| XIV. Annual and semiannual percentages of wind directions Zamboanga                            |
| XV. Annual and semiannual percentages of wind directions Surigao                               |
| XVI. Annual and semiannual percentages of wind directions  Cebu                                |
| XVII. Annual and semiannual percentages of wind directions Iloilo                              |
| XVIII. Annual and semiannual percentages of wind directions  Legaspi                           |
| XIX. Annual and semiannual percentages of wind directions  Manila                              |
| XX. Annual and semiannual percentages of wind directions  Baguio                               |
| XXI. Annual and semiannual percentages of wind directions                                      |
| XXII. Tracks of remarkable typhoons in the Philippines, 1905                                   |
| XXIII. Tracks of remarkable typhoons in the Philippines, 190'                                  |
| XXIV. Tracks of remarkable typhoons in the Philippines, 1913                                   |
| 1919                                                                                           |
| XXV. Tracks of remarkable typhoons in the Philippines, 1914                                    |