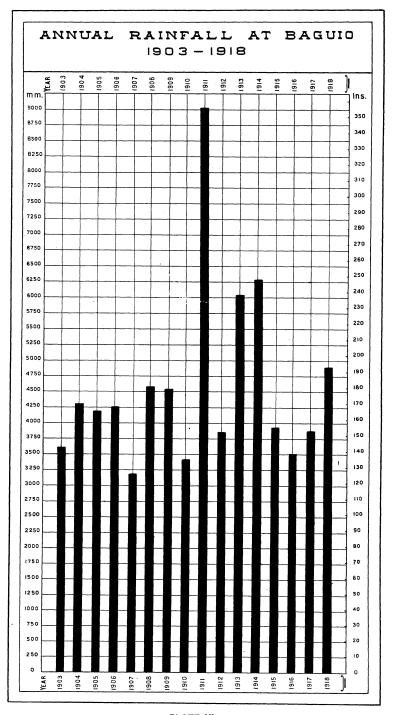

Monthly distribution of rainfall: four types. Climate map of the Philippines, 342. Annual average rainfall, 352. Annual and seasonal average rainfall by provinces, 354. Monthly and annual rainfall of the Philippines compared with that of several selected cities of the world, 354. Monthly and annual rainfall of Baguio for the period 1903 to 1918, 362. Variability of the monthly and annual average rainfall in Manila, 365. Annual and monthly extremes of rainfall, 375. Greatest rainfall in a single day, 376. Greatest rainfall for a single hour in Manila, 381. Average monthly and annual rainy days, 381. Remarkable floods, 384. Floods in Manila and surrounding provinces, 384. Floods of July, 1904, 384. Floods of September, 1914, 385. Floods in central and northern Luzon, 389. Floods of October, 1908, 389. Floods of October, 1909, 389. Floods of July, 1911, 390. Floods in the Visayas and Mindanao, 390. Extraordinary periods of drought, 391. Drought of 1903, 394. Drought of 1912, 395. Drought of 1915, 397. Longest periods of rainless days in the droughts of 1911-1912 and 1914-1915, 401.