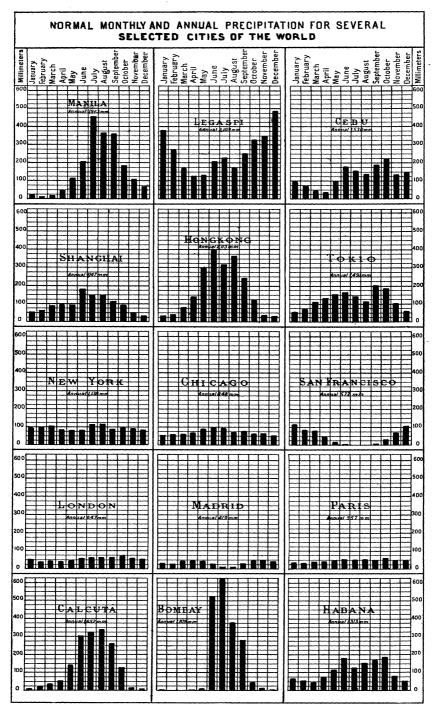

Monthly distribution of rainfall: four types. Climate map of the Philippines, 342. Annual average rainfall, 352. Annual and seasonal average rainfall by provinces, 354. Monthly and annual rainfall of the Philippines compared with that of several selected cities of the world, 354. Monthly and annual rainfall of Baguio for the period 1903 to 1918, 362. Variability of the monthly and annual average rainfall in Manila, 365. Annual and monthly extremes of rainfall, 375. Greatest rainfall in a single day, 376. Greatest rainfall for a single hour in Manila, 381. Average monthly and annual rainy days, 381. Remarkable floods, 384. Floods in Manila and surrounding provinces, 384. Floods of July, 1904, 384. Floods of September, 1914, 385. Floods in central and northern Luzon, 389. Floods of October, 1908, 389. Floods of October, 1909, 389. Floods of July, 1911, 390. Floods in the Visayas and Mindanao, 390. Extraordinary periods of drought, 391. Drought of 1903, 394. Drought of 1912, 395. Drought of 1915, 397. Longest periods of rainless days in the droughts of 1911-1912 and 1914-1915, 401.