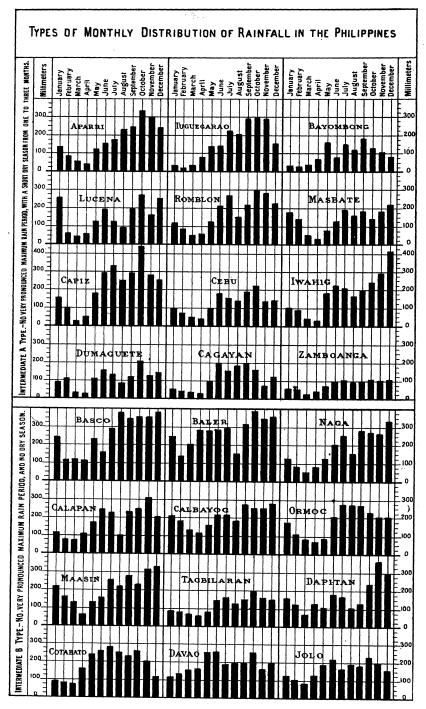

Monthly distribution of rainfall: four types. Climate map of the Philippines, 342. Annual average rainfall, 352. Annual and seasonal average rainfall by provinces, 354. Monthly and annual rainfall of the Philippines compared with that of several selected cities of the world, 354. Monthly and annual rainfall of Baguio for the period 1903 to 1918, 362. Variability of the monthly and annual average rainfall in Manila, 365. Annual and monthly extremes of rainfall, 375. Greatest rainfall in a single day, 376. Greatest rainfall for a single hour in Manila, 381. Average monthly and annual rainy days, 381. Remarkable floods, 384. Floods in Manila and surrounding provinces, 384. Floods of July, 1904, 384. Floods of September, 1914, 385. Floods in central and northern Luzon, 389. Floods of October, 1908, 389. Floods of October, 1909, 389. Floods of July, 1911, 390. Floods in the Visayas and Mindanao, 390. Extraordinary periods of drought, 391. Drought of 1903, 394. Drought of 1912, 395. Drought of 1915, 397. Longest periods of rainless days in the droughts of 1911-1912 and 1914-1915, 401.

## PLATES. Page. PLATE I. Monthly and annual departures from the normal temperature at Manila, 1903-1918..... 301

| II. Normal monthly and annual temperature of the Philippine                                    |
|------------------------------------------------------------------------------------------------|
| compared with that of a few selected cities of Europ                                           |
| United States of America, and the Far East                                                     |
| III. Mean hourly temperatures for Manila, 1903-1918                                            |
| IV. Types of monthly distribution of rainfall in the Philippine (First type)                   |
| V. Types of monthly distribution of rainfall in the Philippine (First and second types)        |
| VI. Types of monthly distribution of rainfall in the Philippine (Intermediate A and B types)   |
| VII. Average annual rainfall of provinces and subprovinces                                     |
| VIII. Average summer rainfall of provinces and subprovince  June to September                  |
| IX. Average winter rainfall of provinces and subprovince  November to February                 |
| X. Normal monthly and annual precipitation for sever selected cities of the world              |
| XI. Annual rainfall at Baguio, 1903-1918                                                       |
| XII. Monthly and annual departures from the normal precipit tion at Manila, 1903-1918          |
| XIII. Monthly and annual mean relative humidity: Baguio, M<br>nila, Legaspi, Cebu, and Surigao |
| XIV. Annual and semiannual percentages of wind directions Zamboanga                            |
| XV. Annual and semiannual percentages of wind directions Surigao                               |
| XVI. Annual and semiannual percentages of wind directions  Cebu                                |
| XVII. Annual and semiannual percentages of wind directions Iloilo                              |
| XVIII. Annual and semiannual percentages of wind directions  Legaspi                           |
| XIX. Annual and semiannual percentages of wind directions  Manila                              |
| XX. Annual and semiannual percentages of wind directions  Baguio                               |
| XXI. Annual and semiannual percentages of wind directions                                      |
| XXII. Tracks of remarkable typhoons in the Philippines, 1905                                   |
| XXIII. Tracks of remarkable typhoons in the Philippines, 190'                                  |
| XXIV. Tracks of remarkable typhoons in the Philippines, 1913                                   |
| 1919                                                                                           |
| XXV. Tracks of remarkable typhoons in the Philippines, 1914                                    |