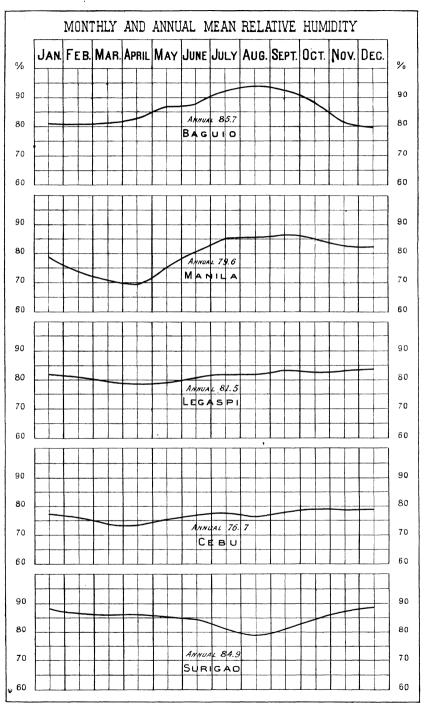

Relative humidity as a climatic factor, 404. Relative humidity is high in the Philippines, 405. Mean monthly and annual relative humidity, 406. Relative humidity in the Philippines compared with that of 22 selected cities of United States of America, 406. Extreme values of relative humidity for Manila, 415. Mean hourly relative humidity for Manila, 422. Mean monthly and annual cloudiness, 422.