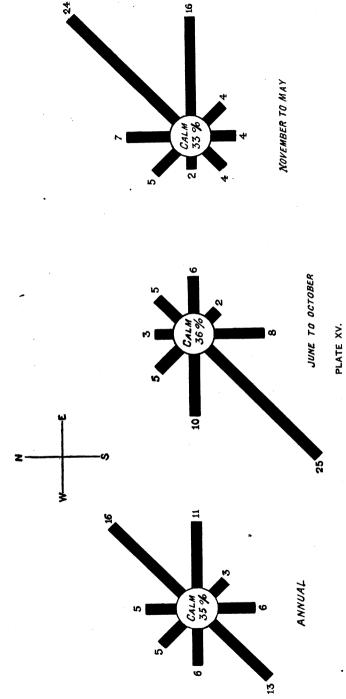

|                                                                                       | Page.                                                                                                                                         |
|---------------------------------------------------------------------------------------|-----------------------------------------------------------------------------------------------------------------------------------------------|
| V. Winds                                                                              |                                                                                                                                               |
| Frequency of wind directions: monthly, annual and semi-                               |                                                                                                                                               |
| annual percentages, 423; Zamboanga, 423; Surigao,                                     |                                                                                                                                               |
| 436; Cebu, 436; Iloilo, 436; Legaspi, 437; Manila, 437;                               |                                                                                                                                               |
| Baguio, 437; Aparri, 437; Monthly and daily velocity                                  |                                                                                                                                               |
| of the wind, 438. Maximum hourly velocity of the wind                                 |                                                                                                                                               |
| at Manila, 438.                                                                       |                                                                                                                                               |
| VI. Typhoons                                                                          | <b>44</b> 5                                                                                                                                   |
| List of remarkable typhoons in the Philippines, 1903-                                 |                                                                                                                                               |
| 1918, 447. Tracks of remarkable typhoons in the                                       |                                                                                                                                               |
| Philippines, 1903-1918, 452. Monthly and annual dis-                                  |                                                                                                                                               |
| tribution of remarkable typhoons in the Philippines,                                  |                                                                                                                                               |
| 1903-1918, 459. Percentage and distribution for prov-                                 |                                                                                                                                               |
| inces and subprovinces of the remarkable typhoons of the                              |                                                                                                                                               |
| Philippines, 1903-1918, 459. Ordinary typhoons or de-                                 |                                                                                                                                               |
| pressions in the Philippines, 1908-1918, 463. Typhoons                                |                                                                                                                                               |
| of the Pacific or the China Sea affecting the weather                                 |                                                                                                                                               |
| of the Philippines, 1908-1918, 465. Grand total of re-                                |                                                                                                                                               |
| markable and ordinary typhoons or depressions in the                                  |                                                                                                                                               |
| Philippines and of the Pacific and China Sea typhoons                                 |                                                                                                                                               |
| affecting the weather of the Archipelago, 1908-1918, 466.                             |                                                                                                                                               |
| APPENDIX                                                                              |                                                                                                                                               |
| Weather during official holidays in Manila, 1903-1918, 468.                           |                                                                                                                                               |
|                                                                                       |                                                                                                                                               |
| TABLES.                                                                               |                                                                                                                                               |
| TABLE I. Normal monthly and annual temperatures                                       | 298-299                                                                                                                                       |
| II. Normal monthly and annual temperatures for several                                |                                                                                                                                               |
| zzi ziorman montanj ana amman temperatures for several                                |                                                                                                                                               |
| selected cities of the world                                                          | 304–305                                                                                                                                       |
| selected cities of the worldIII. Means of the monthly and annual extreme temperatures | 304–305<br>308–311                                                                                                                            |
| selected cities of the worldIII. Means of the monthly and annual extreme temperatures | 304–305<br>308–311                                                                                                                            |
| selected cities of the world                                                          | 304–305<br>308–311<br>312–323<br>326–327                                                                                                      |
| selected cities of the world                                                          | 304–305<br>308–311<br>312–323<br>326–327                                                                                                      |
| selected cities of the world                                                          | 304–305<br>308–311<br>312–323<br>326–327                                                                                                      |
| selected cities of the world                                                          | 304–305<br>308–311<br>312–323<br>326–327<br>328–329<br>335–336                                                                                |
| selected cities of the world                                                          | 304–305<br>308–311<br>312–323<br>326–327<br>328–329<br>335–336                                                                                |
| selected cities of the world                                                          | 304–305<br>308–311<br>312–323<br>326–327<br>328–329<br>335–336                                                                                |
| selected cities of the world                                                          | 304–305<br>308–311<br>312–323<br>326–327<br>328–329<br>335–336<br>344–347<br>358                                                              |
| selected cities of the world                                                          | 304–305<br>308–311<br>312–323<br>326–327<br>328–329<br>335–336<br>344–347<br>358                                                              |
| selected cities of the world                                                          | 304–305<br>308–311<br>312–323<br>326–327<br>328–329<br>335–336<br>344–347<br>358                                                              |
| selected cities of the world                                                          | 304–305<br>308–311<br>312–323<br>326–327<br>328–329<br>335–336<br>344–347<br>358<br>360–361<br>364<br>367                                     |
| selected cities of the world                                                          | 304–305<br>308–311<br>312–323<br>326–327<br>328–329<br>335–336<br>344–347<br>358<br>360–361<br>364<br>367                                     |
| selected cities of the world                                                          | 304–305<br>308–311<br>312–323<br>326–327<br>328–329<br>335–336<br>344–347<br>358<br>360–361<br>364<br>367                                     |
| selected cities of the world                                                          | 304-305<br>308-311<br>312-323<br>326-327<br>328-329<br>335-336<br>344-347<br>358<br>360-361<br>364<br>367<br>368-374                          |
| selected cities of the world                                                          | 304-305<br>308-311<br>312-323<br>326-327<br>328-329<br>335-336<br>344-347<br>358<br>360-361<br>364<br>367<br>368-374                          |
| selected cities of the world                                                          | 304-305<br>308-311<br>312-323<br>326-327<br>328-329<br>335-336<br>344-347<br>358<br>360-361<br>364<br>367<br>368-374                          |
| selected cities of the world                                                          | 304–305<br>308–311<br>312–323<br>326–327<br>328–329<br>335–336<br>344–347<br>358<br>360–361<br>364<br>367<br>368–374                          |
| selected cities of the world                                                          | 304-305<br>308-311<br>312-323<br>326-327<br>328-329<br>335-336<br>344-347<br>358<br>360-361<br>364<br>367<br>368-374                          |
| selected cities of the world                                                          | 304-305<br>308-311<br>312-323<br>326-327<br>328-329<br>335-336<br>344-347<br>358<br>360-361<br>364<br>367<br>368-374<br>376<br>377-378<br>379 |
| selected cities of the world                                                          | 304-305<br>308-311<br>312-323<br>326-327<br>328-329<br>335-336<br>344-347<br>358<br>360-361<br>364<br>367<br>368-374<br>376<br>377-378<br>379 |
| selected cities of the world                                                          | 304-305<br>308-311<br>312-323<br>326-327<br>328-329<br>335-336<br>344-347<br>358<br>360-361<br>364<br>367<br>368-374<br>376<br>377-378<br>379 |

## PLATES. Page. PLATE I. Monthly and annual departures from the normal temperature at Manila, 1903-1918..... 301

| II. Normal monthly and annual temperature of the Philippine                                    |
|------------------------------------------------------------------------------------------------|
| compared with that of a few selected cities of Europ                                           |
| United States of America, and the Far East                                                     |
| III. Mean hourly temperatures for Manila, 1903-1918                                            |
| IV. Types of monthly distribution of rainfall in the Philippine (First type)                   |
| V. Types of monthly distribution of rainfall in the Philippine (First and second types)        |
| VI. Types of monthly distribution of rainfall in the Philippine (Intermediate A and B types)   |
| VII. Average annual rainfall of provinces and subprovinces                                     |
| VIII. Average summer rainfall of provinces and subprovince  June to September                  |
| IX. Average winter rainfall of provinces and subprovince  November to February                 |
| X. Normal monthly and annual precipitation for sever selected cities of the world              |
| XI. Annual rainfall at Baguio, 1903-1918                                                       |
| XII. Monthly and annual departures from the normal precipit tion at Manila, 1903-1918          |
| XIII. Monthly and annual mean relative humidity: Baguio, M<br>nila, Legaspi, Cebu, and Surigao |
| XIV. Annual and semiannual percentages of wind directions Zamboanga                            |
| XV. Annual and semiannual percentages of wind directions Surigao                               |
| XVI. Annual and semiannual percentages of wind directions  Cebu                                |
| XVII. Annual and semiannual percentages of wind directions Iloilo                              |
| XVIII. Annual and semiannual percentages of wind directions  Legaspi                           |
| XIX. Annual and semiannual percentages of wind directions  Manila                              |
| XX. Annual and semiannual percentages of wind directions  Baguio                               |
| XXI. Annual and semiannual percentages of wind directions                                      |
| XXII. Tracks of remarkable typhoons in the Philippines, 1905                                   |
| XXIII. Tracks of remarkable typhoons in the Philippines, 190'                                  |
| XXIV. Tracks of remarkable typhoons in the Philippines, 1913                                   |
| 1919                                                                                           |
| XXV. Tracks of remarkable typhoons in the Philippines, 1914                                    |