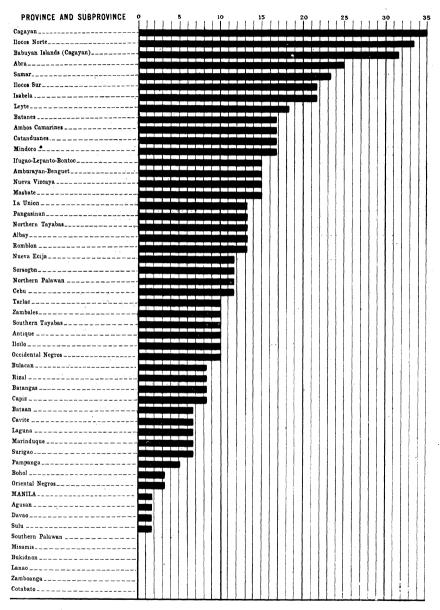

Monthly distribution of rainfall: four types. Climate map of the Philippines, 342. Annual average rainfall, 352. Annual and seasonal average rainfall by provinces, 354. Monthly and annual rainfall of the Philippines compared with that of several selected cities of the world, 354. Monthly and annual rainfall of Baguio for the period 1903 to 1918, 362. Variability of the monthly and annual average rainfall in Manila, 365. Annual and monthly extremes of rainfall, 375. Greatest rainfall in a single day, 376. Greatest rainfall for a single hour in Manila, 381. Average monthly and annual rainy days, 381. Remarkable floods, 384. Floods in Manila and surrounding provinces, 384. Floods of July, 1904, 384. Floods of September, 1914, 385. Floods in central and northern Luzon, 389. Floods of October, 1908, 389. Floods of October, 1909, 389. Floods of July, 1911, 390. Floods in the Visayas and Mindanao, 390. Extraordinary periods of drought, 391. Drought of 1903, 394. Drought of 1912, 395. Drought of 1915, 397. Longest periods of rainless days in the droughts of 1911-1912 and 1914-1915, 401.