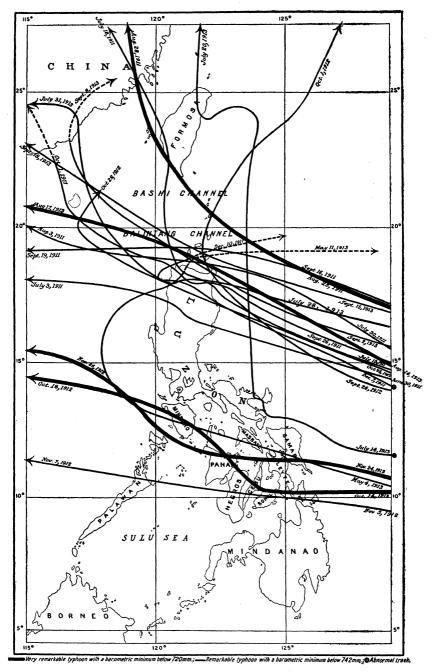

|                                                                                       | Page.                                                                                                                                         |
|---------------------------------------------------------------------------------------|-----------------------------------------------------------------------------------------------------------------------------------------------|
| V. Winds                                                                              |                                                                                                                                               |
| Frequency of wind directions: monthly, annual and semi-                               |                                                                                                                                               |
| annual percentages, 423; Zamboanga, 423; Surigao,                                     |                                                                                                                                               |
| 436; Cebu, 436; Iloilo, 436; Legaspi, 437; Manila, 437;                               |                                                                                                                                               |
| Baguio, 437; Aparri, 437; Monthly and daily velocity                                  |                                                                                                                                               |
| of the wind, 438. Maximum hourly velocity of the wind                                 |                                                                                                                                               |
| at Manila, 438.                                                                       |                                                                                                                                               |
| VI. Typhoons                                                                          | <b>44</b> 5                                                                                                                                   |
| List of remarkable typhoons in the Philippines, 1903-                                 |                                                                                                                                               |
| 1918, 447. Tracks of remarkable typhoons in the                                       |                                                                                                                                               |
| Philippines, 1903-1918, 452. Monthly and annual dis-                                  |                                                                                                                                               |
| tribution of remarkable typhoons in the Philippines,                                  |                                                                                                                                               |
| 1903-1918, 459. Percentage and distribution for prov-                                 |                                                                                                                                               |
| inces and subprovinces of the remarkable typhoons of the                              |                                                                                                                                               |
| Philippines, 1903-1918, 459. Ordinary typhoons or de-                                 |                                                                                                                                               |
| pressions in the Philippines, 1908-1918, 463. Typhoons                                |                                                                                                                                               |
| of the Pacific or the China Sea affecting the weather                                 |                                                                                                                                               |
| of the Philippines, 1908-1918, 465. Grand total of re-                                |                                                                                                                                               |
| markable and ordinary typhoons or depressions in the                                  |                                                                                                                                               |
| Philippines and of the Pacific and China Sea typhoons                                 |                                                                                                                                               |
| affecting the weather of the Archipelago, 1908-1918, 466.                             |                                                                                                                                               |
| APPENDIX                                                                              |                                                                                                                                               |
| Weather during official holidays in Manila, 1903-1918, 468.                           |                                                                                                                                               |
|                                                                                       |                                                                                                                                               |
| TABLES.                                                                               |                                                                                                                                               |
| TABLE I. Normal monthly and annual temperatures                                       | 298-299                                                                                                                                       |
| II. Normal monthly and annual temperatures for several                                |                                                                                                                                               |
| zzi ziorman montanj ana amman temperatures for several                                |                                                                                                                                               |
| selected cities of the world                                                          | 304–305                                                                                                                                       |
| selected cities of the worldIII. Means of the monthly and annual extreme temperatures | 304–305<br>308–311                                                                                                                            |
| selected cities of the worldIII. Means of the monthly and annual extreme temperatures | 304–305<br>308–311                                                                                                                            |
| selected cities of the world                                                          | 304–305<br>308–311<br>312–323<br>326–327                                                                                                      |
| selected cities of the world                                                          | 304–305<br>308–311<br>312–323<br>326–327                                                                                                      |
| selected cities of the world                                                          | 304–305<br>308–311<br>312–323<br>326–327                                                                                                      |
| selected cities of the world                                                          | 304–305<br>308–311<br>312–323<br>326–327<br>328–329<br>335–336                                                                                |
| selected cities of the world                                                          | 304–305<br>308–311<br>312–323<br>326–327<br>328–329<br>335–336                                                                                |
| selected cities of the world                                                          | 304–305<br>308–311<br>312–323<br>326–327<br>328–329<br>335–336                                                                                |
| selected cities of the world                                                          | 304–305<br>308–311<br>312–323<br>326–327<br>328–329<br>335–336<br>344–347<br>358                                                              |
| selected cities of the world                                                          | 304–305<br>308–311<br>312–323<br>326–327<br>328–329<br>335–336<br>344–347<br>358                                                              |
| selected cities of the world                                                          | 304–305<br>308–311<br>312–323<br>326–327<br>328–329<br>335–336<br>344–347<br>358                                                              |
| selected cities of the world                                                          | 304–305<br>308–311<br>312–323<br>326–327<br>328–329<br>335–336<br>344–347<br>358<br>360–361<br>364<br>367                                     |
| selected cities of the world                                                          | 304–305<br>308–311<br>312–323<br>326–327<br>328–329<br>335–336<br>344–347<br>358<br>360–361<br>364<br>367                                     |
| selected cities of the world                                                          | 304–305<br>308–311<br>312–323<br>326–327<br>328–329<br>335–336<br>344–347<br>358<br>360–361<br>364<br>367                                     |
| selected cities of the world                                                          | 304-305<br>308-311<br>312-323<br>326-327<br>328-329<br>335-336<br>344-347<br>358<br>360-361<br>364<br>367<br>368-374                          |
| selected cities of the world                                                          | 304-305<br>308-311<br>312-323<br>326-327<br>328-329<br>335-336<br>344-347<br>358<br>360-361<br>364<br>367<br>368-374                          |
| selected cities of the world                                                          | 304-305<br>308-311<br>312-323<br>326-327<br>328-329<br>335-336<br>344-347<br>358<br>360-361<br>364<br>367<br>368-374                          |
| selected cities of the world                                                          | 304–305<br>308–311<br>312–323<br>326–327<br>328–329<br>335–336<br>344–347<br>358<br>360–361<br>364<br>367<br>368–374                          |
| selected cities of the world                                                          | 304-305<br>308-311<br>312-323<br>326-327<br>328-329<br>335-336<br>344-347<br>358<br>360-361<br>364<br>367<br>368-374                          |
| selected cities of the world                                                          | 304-305<br>308-311<br>312-323<br>326-327<br>328-329<br>335-336<br>344-347<br>358<br>360-361<br>364<br>367<br>368-374<br>376<br>377-378<br>379 |
| selected cities of the world                                                          | 304-305<br>308-311<br>312-323<br>326-327<br>328-329<br>335-336<br>344-347<br>358<br>360-361<br>364<br>367<br>368-374<br>376<br>377-378<br>379 |
| selected cities of the world                                                          | 304-305<br>308-311<br>312-323<br>326-327<br>328-329<br>335-336<br>344-347<br>358<br>360-361<br>364<br>367<br>368-374<br>376<br>377-378<br>379 |

## PLATES. Page. PLATE I. Monthly and annual departures from the normal temperature at Manila, 1903-1918..... 301

| II. Normal monthly and annual temperature of the Philippine                                    |
|------------------------------------------------------------------------------------------------|
| compared with that of a few selected cities of Europ                                           |
| United States of America, and the Far East                                                     |
| III. Mean hourly temperatures for Manila, 1903-1918                                            |
| IV. Types of monthly distribution of rainfall in the Philippine (First type)                   |
| V. Types of monthly distribution of rainfall in the Philippine (First and second types)        |
| VI. Types of monthly distribution of rainfall in the Philippine (Intermediate A and B types)   |
| VII. Average annual rainfall of provinces and subprovinces                                     |
| VIII. Average summer rainfall of provinces and subprovince  June to September                  |
| IX. Average winter rainfall of provinces and subprovince  November to February                 |
| X. Normal monthly and annual precipitation for sever selected cities of the world              |
| XI. Annual rainfall at Baguio, 1903-1918                                                       |
| XII. Monthly and annual departures from the normal precipit tion at Manila, 1903-1918          |
| XIII. Monthly and annual mean relative humidity: Baguio, M<br>nila, Legaspi, Cebu, and Surigao |
| XIV. Annual and semiannual percentages of wind directions Zamboanga                            |
| XV. Annual and semiannual percentages of wind directions Surigao                               |
| XVI. Annual and semiannual percentages of wind directions  Cebu                                |
| XVII. Annual and semiannual percentages of wind directions Iloilo                              |
| XVIII. Annual and semiannual percentages of wind directions  Legaspi                           |
| XIX. Annual and semiannual percentages of wind directions  Manila                              |
| XX. Annual and semiannual percentages of wind directions  Baguio                               |
| XXI. Annual and semiannual percentages of wind directions                                      |
| XXII. Tracks of remarkable typhoons in the Philippines, 1905                                   |
| XXIII. Tracks of remarkable typhoons in the Philippines, 190'                                  |
| XXIV. Tracks of remarkable typhoons in the Philippines, 1913                                   |
| 1919                                                                                           |
| XXV. Tracks of remarkable typhoons in the Philippines, 1914                                    |