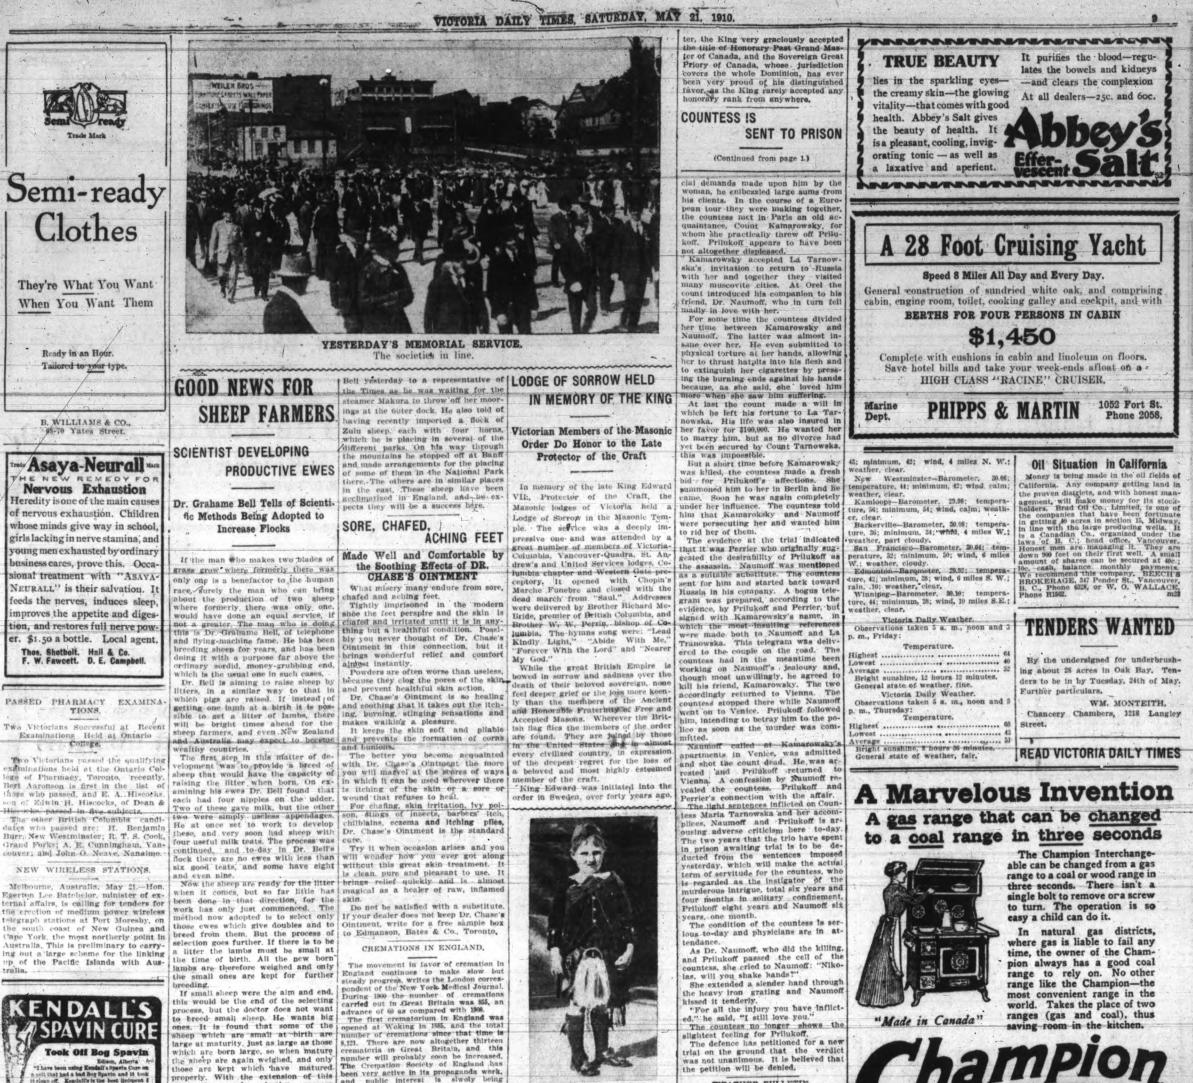

afternoon. The aviator landed near Dover, duplicating the feat of his

Sergt. Carson "giving the step." and they intended to continue to do the | NEWFOUNDLAND

YESTERDAY'S MEMORIAL SERVICE

THE TIMES PRINTING & PUBLISH-ING CO., LIMITED.