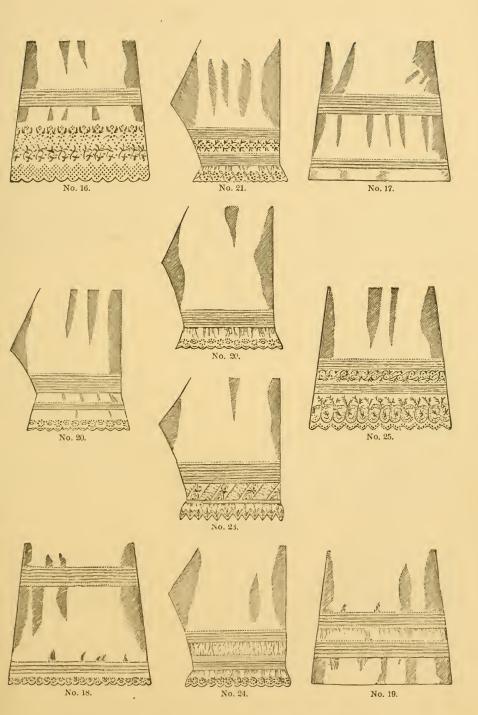

## R. H. Macy & Co.'s Departments.

- Dept. 1. White Goods, Linens and Curtains.
  - " 2. Laces, Embroideries, Handkerchiefs and Corsets.
  - " 21/2 Ladies' Underwear.
  - " 3. Notions and Small Wares.
  - " 4. Ribbons, Millinery, Trimmings, Silks, and Velvets.
  - " 5. Silver and Silverplated Ware
  - " 6. Hosiery, Ladies', Gent's, and Children's Furnishing Goods.
  - " 7. Ladies' Ties.
  - " 8. Furs—Parasols.
  - " 9. Jewelry, Fancy Goods and Toiletrie.
  - " 10. Boys' and Youths' Clothing.
  - " 11. House Furnishing Goods, Copper, Iron, Paper, Tin, and Wooden Ware.
  - " 12. Toys, Dolls, and Dolls' Furnishing Goods.
  - " 13. Books, Albums, Stationery
  - " 14. Worsteds, Fringes and Trimmings.
  - " 15. China, Glass Ware, Majolica, Parian, etc.
  - " 16. Confectionery and Soda Water.
  - " 17. La Forge Kid Gloves.
  - " 18. Ladies' Hats and Bonnets.
  - " 19. Flowers and Feathers.
  - " 20. Ladies' and Children's Shoes.
  - " 21. Ladies' Suits, Cloaks and Cloths.
  - " 22. Black Dress Silks.

#### Linens, White Goods, and House Furnishing Goods.

| Bleached   | Linen Ta   | ible Dan  | naskp                       | er yard | \$0.54 | to | \$3.36 |
|------------|------------|-----------|-----------------------------|---------|--------|----|--------|
| Brown      | 66         | 6.6       |                             | 6.6     | .37    | 46 | .92    |
| Red        | 66         | "         |                             | 66      | .67    | 66 | 1.24   |
| Embroide   | red Line   | n Mats,   | all sizes                   |         |        |    |        |
|            |            |           | , 6-4                       |         | 1.14   | 66 | 1.49   |
| ""         |            | 66        | 8-4                         |         | 2.41   |    | .,     |
| 66         |            | 66        | 10-4                        |         | 3.16   |    |        |
| 66         |            | 6.6       | 12-4                        |         | 3.61   |    |        |
| "          |            | 66        | 16-4                        |         | 5.11   |    |        |
| White Da   | mask Ta    | ble Clot  | hs, 6-4                     |         | _      |    |        |
| 44         |            | 66        | 8-4                         |         |        |    |        |
| "          |            | 66        | 10-4                        |         |        |    |        |
| "          |            | 6.6       | 12-4                        |         |        |    |        |
| "          |            | 66        | 16-4                        |         |        |    |        |
| Colored I  | Damask T   | Table C   | loths, 6-4                  |         |        |    |        |
| "          |            | 66        | 8-4                         |         |        |    |        |
| "          |            | 6 6       | 10-4                        |         |        |    |        |
| 66         |            | 66        | 12-4                        |         |        |    |        |
| 66         |            | 66        | 16-4                        |         |        |    |        |
| All v      | vith Doyl  | lies to m | atch.                       |         |        |    |        |
|            |            |           | p                           | er doz. | 1.56   | to | 2.88   |
| Doylies, ( | Colored,   | and Col   | ored Border                 | 6.6     | 1.44   | "  | 2.92   |
| Linen Na   | pkins, 5-  | 8         |                             | 66      | .69    | 66 | 4.49   |
| 6.6        | 3-         | 4         |                             | 6.6     | 2.99   | "  | 10.94  |
| Colored F  | ruit Nap   | pkins     |                             |         |        |    |        |
| Richardso  | on's Line  | ns for Sl | nirt Fronts and Underwearpo | er yard | .71    | 66 | .92    |
| Sheeting   | Linens     |           |                             |         |        |    |        |
| Pillow-ca  | se Linens  | s, 36 in. |                             | 66      | .44    |    |        |
| 66         | 66         | 40 in.    |                             | 6.6     | .52    |    |        |
| "          | 66         | 42 in .   |                             | 6.6     | .66    |    |        |
| 66         | 6.6        | 45 in.    |                             | 6.6     | .72    |    |        |
| 66         | 66         | 54 in.    |                             | 6.6     | .84    |    |        |
| Linen Sh   | irtings, 2 | 9 in      |                             | 66      | .46    |    |        |
| 44         | 34         | 4 in      |                             | 66      | .52    |    |        |
| "          | 3          | 8 in      |                             | 6.6     | .61    |    |        |
| Linen Sh   | irt Fronts | 3         |                             |         | .24    | 66 | .36    |
| " Cu       | C          |           |                             |         |        |    |        |
|            | tts        |           |                             |         | .15    |    |        |