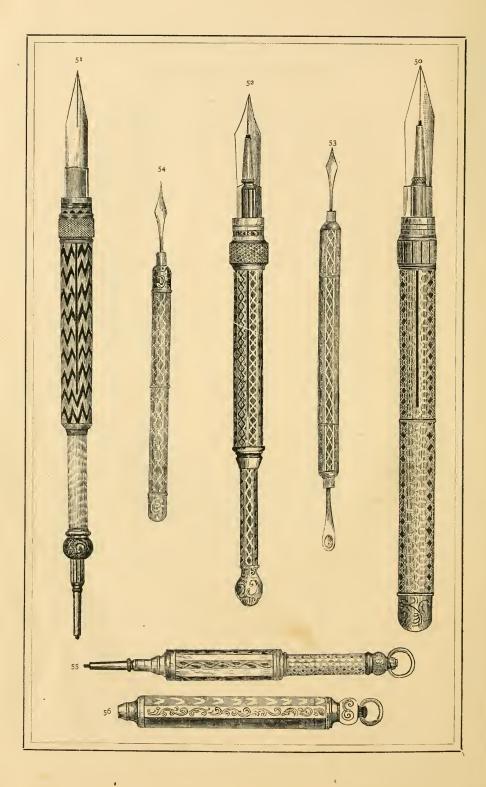

24<br>.48<br>.24                      | • • • • • • • • • • • • • • • • • • • | .36<br>.61<br>.48<br>.96 |
| Papetries in Tinted Papers.  "assorted shades. "Fancy (Vienna goods).  Pirie's Laid and Wove Papers. Envelopes to match in Square, Octavo, and Royal shapes.  Marcus Ward's Irish Linen Paper. Envelopes to match.  Laroche's Quadrille Patterns, French Tinted Papers. Envelopes to match.  Antique Laid Paper.  White French Quadrille Papers, Octavo size. Envelopes to match.  White French Quadrille Papers, Commercial size. Envelopes to match.  White Ruled English Papers in—  Ladies' size.  Octavo size.  Commercial size.  Alexandria Note.  "Bath.         | .13<br>.24<br>.44<br>.68<br>.24<br>.48<br>.24<br>.24<br>.19<br>.25 | • • • • • • • • • • • • • • • • • • • | .36<br>.61<br>.48<br>.96 |



| Yellow Envelopes                                             | \$0.05 |     |              |
|--------------------------------------------------------------|--------|-----|--------------|
| Newspaper Wrappers                                           |        |     |              |
| 'Bijou'' Boxes for children and for invitations, plain and   |        |     |              |
| stamped; assorted tints                                      | \$0.08 | to  | \$0.39       |
| dourning Papers in four widths of Border, in Pirie's English |        |     |              |
| Laid and Laroche's French Quadrille Papers, with Envelopes   |        |     |              |
| to match                                                     | .57    | 66  | .67          |
| Vhite Visiting Cards