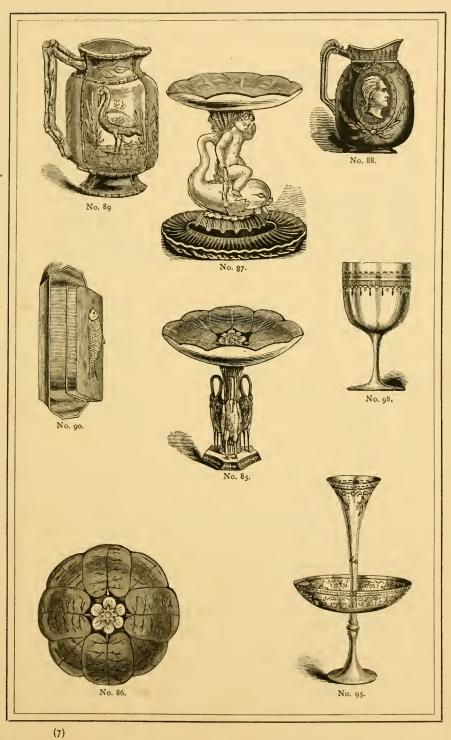

## R. H. Macy & Co.'s Departments.

- Dept. 1. White Goods, Linens and Curtains.
  - " 2. Laces, Embroideries, Handkerchiefs and Corsets.
  - " 21/2 Ladies' Underwear.
  - " 3. Notions and Small Wares.
  - " 4. Ribbons, Millinery, Trimmings, Silks, and Velvets.
  - " 5. Silver and Silverplated Ware
  - " 6. Hosiery, Ladies', Gent's, and Children's Furnishing Goods.
  - " 7. Ladies' Ties.
  - " 8. Furs—Parasols.
  - " 9. Jewelry, Fancy Goods and Toiletrie.
  - " 10. Boys' and Youths' Clothing.
  - " 11. House Furnishing Goods, Copper, Iron, Paper, Tin, and Wooden Ware.
  - " 12. Toys, Dolls, and Dolls' Furnishing Goods.
  - " 13. Books, Albums, Stationery
  - " 14. Worsteds, Fringes and Trimmings.
  - " 15. China, Glass Ware, Majolica, Parian, etc.
  - " 16. Confectionery and Soda Water.
  - " 17. La Forge Kid Gloves.
  - " 18. Ladies' Hats and Bonnets.
  - " 19. Flowers and Feathers.
  - " 20. Ladies' and Children's Shoes.
  - " 21. Ladies' Suits, Cloaks and Cloths.
  - " 22. Black Dress Silks.