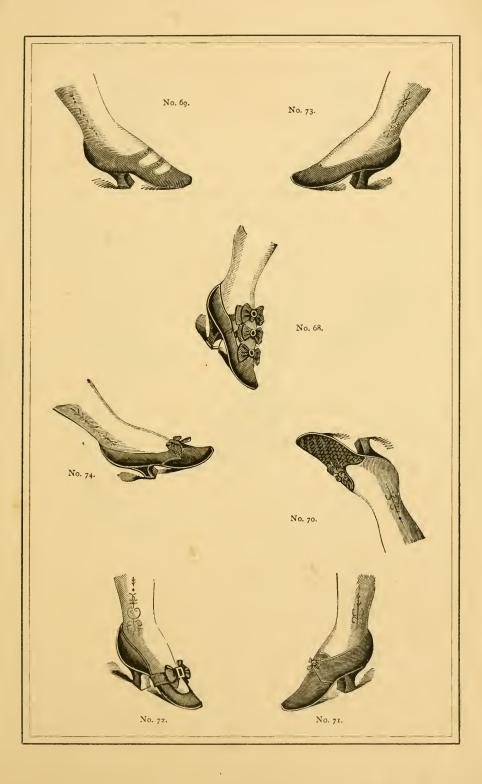

## R. H. Macy & Co.'s Departments.

- Dept. 1. White Goods, Linens and Curtains.
  - " 2. Laces, Embroideries, Handkerchiefs and Corsets.
  - " 21/2 Ladies' Underwear.
  - " 3. Notions and Small Wares.
  - " 4. Ribbons, Millinery, Trimmings, Silks, and Velvets.
  - " 5. Silver and Silverplated Ware
  - " 6. Hosiery, Ladies', Gent's, and Children's Furnishing Goods.
  - " 7. Ladies' Ties.
  - " 8. Furs—Parasols.
  - " 9. Jewelry, Fancy Goods and Toiletrie.
  - " 10. Boys' and Youths' Clothing.
  - " 11. House Furnishing Goods, Copper, Iron, Paper, Tin, and Wooden Ware.
  - " 12. Toys, Dolls, and Dolls' Furnishing Goods.
  - " 13. Books, Albums, Stationery
  - " 14. Worsteds, Fringes and Trimmings.
  - " 15. China, Glass Ware, Majolica, Parian, etc.
  - " 16. Confectionery and Soda Water.
  - " 17. La Forge Kid Gloves.
  - " 18. Ladies' Hats and Bonnets.
  - " 19. Flowers and Feathers.
  - " 20. Ladies' and Children's Shoes.
  - " 21. Ladies' Suits, Cloaks and Cloths.
  - " 22. Black Dress Silks.