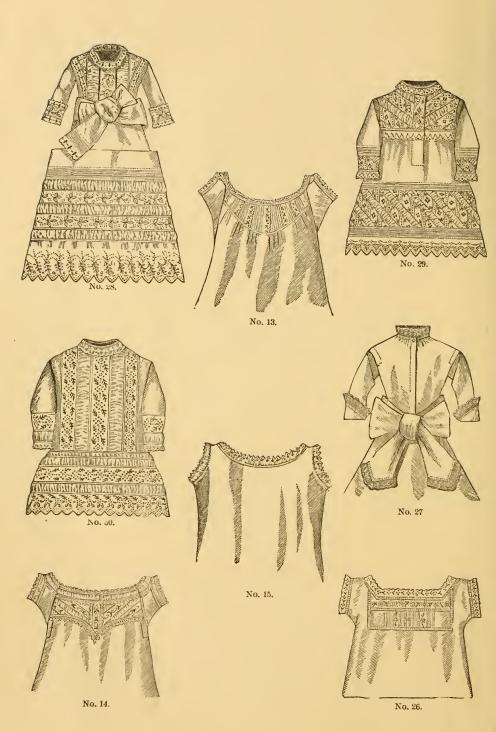

## R. H. Macy & Co.'s Departments.

- Dept. 1. White Goods, Linens and Curtains.
  - " 2. Laces, Embroideries, Handkerchiefs and Corsets.
  - " 21/2 Ladies' Underwear.
  - " 3. Notions and Small Wares.
  - " 4. Ribbons, Millinery, Trimmings, Silks, and Velvets.
  - " 5. Silver and Silverplated Ware
  - " 6. Hosiery, Ladies', Gent's, and Children's Furnishing Goods.
  - " 7. Ladies' Ties.
  - " 8. Furs—Parasols.
  - " 9. Jewelry, Fancy Goods and Toiletrie.
  - " 10. Boys' and Youths' Clothing.
  - " 11. House Furnishing Goods, Copper, Iron, Paper, Tin, and Wooden Ware.
  - " 12. Toys, Dolls, and Dolls' Furnishing Goods.
  - " 13. Books, Albums, Stationery
  - " 14. Worsteds, Fringes and Trimmings.
  - " 15. China, Glass Ware, Majolica, Parian, etc.
  - " 16. Confectionery and Soda Water.
  - " 17. La Forge Kid Gloves.
  - " 18. Ladies' Hats and Bonnets.
  - " 19. Flowers and Feathers.
  - " 20. Ladies' and Children's Shoes.
  - " 21. Ladies' Suits, Cloaks and Cloths.
  - " 22. Black Dress Silks.