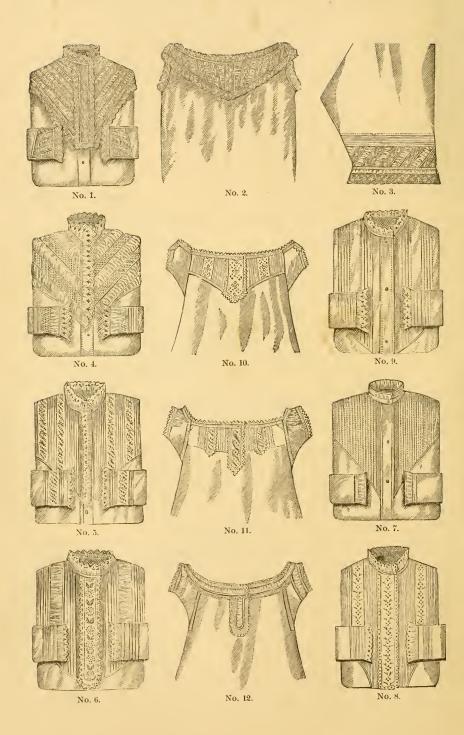

## R. H. Macy & Co.'s Departments.

- Dept. 1. White Goods, Linens and Curtains.
  - " 2. Laces, Embroideries, Handkerchiefs and Corsets.
  - " 21/2 Ladies' Underwear.
  - " 3. Notions and Small Wares.
  - " 4. Ribbons, Millinery, Trimmings, Silks, and Velvets.
  - " 5. Silver and Silverplated Ware
  - " 6. Hosiery, Ladies', Gent's, and Children's Furnishing Goods.
  - " 7. Ladies' Ties.
  - " 8. Furs—Parasols.
  - " 9. Jewelry, Fancy Goods and Toiletrie.
  - " 10. Boys' and Youths' Clothing.
  - " 11. House Furnishing Goods, Copper, Iron, Paper, Tin, and Wooden Ware.
  - " 12. Toys, Dolls, and Dolls' Furnishing Goods.
  - " 13. Books, Albums, Stationery
  - " 14. Worsteds, Fringes and Trimmings.
  - " 15. China, Glass Ware, Majolica, Parian, etc.
  - " 16. Confectionery and Soda Water.
  - " 17. La Forge Kid Gloves.
  - " 18. Ladies' Hats and Bonnets.
  - " 19. Flowers and Feathers.
  - " 20. Ladies' and Children's Shoes.
  - " 21. Ladies' Suits, Cloaks and Cloths.
  - " 22. Black Dress Silks.

#### Linens, White Goods, and House Furnishing Goods.

| Bleached   | Linen Ta   | ible Dan  | naskp                       | er yard | \$0.54 | to | \$3.36 |
|------------|------------|-----------|-----------------------------|---------|--------|----|--------|
| Brown      | 66         | 6.6       |                             | 6.6     | .37    | 46 | .92    |
| Red        | 66         | "         |                             | 66      | .67    | 66 | 1.24   |
| Embroide   | red Line   | n Mats,   | all sizes                   |         |        |    |        |
|            |            |           | , 6-4                       |         | 1.14   | 66 | 1.49   |
| ""         |            | 66        | 8-4                         |         | 2.41   |    | .,     |
| 66         |            | 66        | 10-4                        |         | 3.16   |    |        |
| 66         |            | 6.6       | 12-4                        |         | 3.61   |    |        |
| "          |            | 66        | 16-4                        |         | 5.11   |    |        |
| White Da   | mask Ta    | ble Clot  | hs, 6-4                     |         | _      |    |        |
| 44         |            | 66        | 8-4                         |         |        |    |        |
| "          |            | 66        | 10-4                        |         |        |    |        |
| "          |            | 6.6       | 12-4                        |         |        |    |        |
| "          |            | 66        | 16-4                        |         |        |    |        |
| Colored I  | Damask T   | Table C   | loths, 6-4                  |         |        |    |        |
| "          |            | 66        | 8-4                         |         |        |    |        |
| "          |            | 6 6       | 10-4                        |         |        |    |        |
| 66         |            | 66        | 12-4                        |         |        |    |        |
| 66         |            | 66        | 16-4                        |         |        |    |        |
| All v      | vith Doyl  | lies to m | atch.                       |         |        |    |        |
|            |            |           | p                           | er doz. | 1.56   | to | 2.88   |
| Doylies, ( | Colored,   | and Col   | ored Border                 | 6.6     | 1.44   | "  | 2.92   |
| Linen Na   | pkins, 5-  | 8         |                             | 66      | .69    | 66 | 4.49   |
| 6.6        | 3-         | 4         |                             | 6.6     | 2.99   | "  | 10.94  |
| Colored F  | ruit Nap   | pkins     |                             |         |        |    |        |
| Richardso  | on's Line  | ns for Sl | nirt Fronts and Underwearpo | er yard | .71    | 66 | .92    |
| Sheeting   | Linens     |           |                             |         |        |    |        |
| Pillow-ca  | se Linens  | s, 36 in. |                             | 66      | .44    |    |        |
| 66         | 66         | 40 in.    |                             | 6.6     | .52    |    |        |
| "          | 66         | 42 in .   |                             | 6.6     | .66    |    |        |
| 66         | 6.6        | 45 in.    |                             | 6.6     | .72    |    |        |
| 66         | 66         | 54 in.    |                             | 6.6     | .84    |    |        |
| Linen Sh   | irtings, 2 | 9 in      |                             | 66      | .46    |    |        |
| 44         | 34         | 4 in      |                             | 66      | .52    |    |        |
| "          | 3          | 8 in      |                             | 6.6     | .61    |    |        |
| Linen Sh   | irt Fronts | 3         |                             |         | .24    | 66 | .36    |
| " Cu       | C          |           |                             |         |        |    |        |
|            | tts        |           |                             |         | .15    |    |        |