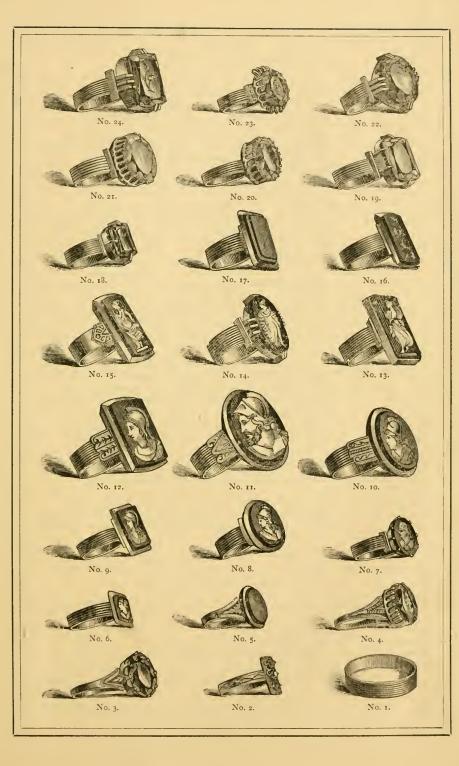

| 8.74   |      |        |
| No. 13. Ladies' Figure Cameo, full length figure in genuine                              |        |      |        |
| Stone Cameo, Pink and White, and Black and White,                                        |        |      |        |
| set in plain Roman setting, bands grooved, with plain                                    |        |      |        |
| shoulders or sides, oval or oblong                                                       | 3.69   |      |        |
| (                                                                                        |        |      |        |
|                                                                                          |        |      |        |





| <ul> <li>No. 14. Ladies' Figure Cameo, full length figure in genuine Stone Cameo, colors as above, Cameo set in three heavily lapped claws or cramps, making the most stylish Figure Cameo Ring of the season, oval or oblong</li> <li>No. 15. Ladies' full length genuine Stone Cameo, stone polished and of very artistic cutting, the band perfectly plain, and extremely heavy, side of band near head elegantly engraved in diamond engraving, stone set in plain Roman setting, oval or oblong. This ring is handsome enough</li> </ul> | \$4.69 |    |        |  |
|-----------------------------------------------------------------------------------------------------------------------------------------------------------------------------------------------------------------------------------------------