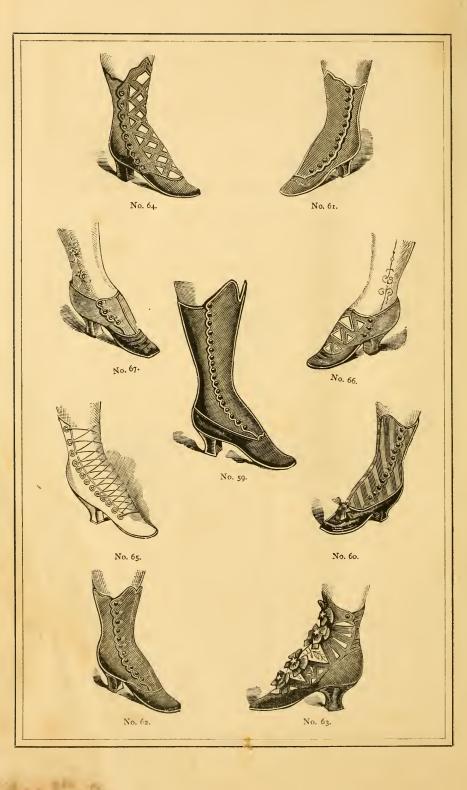

## R. H. Macy & Co.'s Departments.

- Dept. 1. White Goods, Linens and Curtains.
  - " 2. Laces, Embroideries, Handkerchiefs and Corsets.
  - " 21/2 Ladies' Underwear.
  - " 3. Notions and Small Wares.
  - " 4. Ribbons, Millinery, Trimmings, Silks, and Velvets.
  - " 5. Silver and Silverplated Ware
  - " 6. Hosiery, Ladies', Gent's, and Children's Furnishing Goods.
  - " 7. Ladies' Ties.
  - " 8. Furs—Parasols.
  - " 9. Jewelry, Fancy Goods and Toiletrie.
  - " 10. Boys' and Youths' Clothing.
  - " 11. House Furnishing Goods, Copper, Iron, Paper, Tin, and Wooden Ware.
  - " 12. Toys, Dolls, and Dolls' Furnishing Goods.
  - " 13. Books, Albums, Stationery
  - " 14. Worsteds, Fringes and Trimmings.
  - " 15. China, Glass Ware, Majolica, Parian, etc.
  - " 16. Confectionery and Soda Water.
  - " 17. La Forge Kid Gloves.
  - " 18. Ladies' Hats and Bonnets.
  - " 19. Flowers and Feathers.
  - " 20. Ladies' and Children's Shoes.
  - " 21. Ladies' Suits, Cloaks and Cloths.
  - " 22. Black Dress Silks.