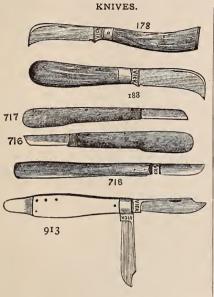

ce, per pound, 25 cents. 50 pounds or more @ 20 cents.

#### FLORISTS' BRASS SYRINGES.



| No | . I | E., | Length | of barrel, | 14 | inches.       | One | stream and | two spray | Roses, | price, |  | . \$ | I : | 75 |
|----|-----|-----|--------|------------|----|---------------|-----|------------|-----------|--------|--------|--|------|-----|----|
| "  | 2   | E., | 4.6    | 66         | 16 | "             | One | "          | **        | "      | "      |  |      | 2 2 | 25 |
| "  | ' 3 | E., | 6.6    | 4.6        | 18 | O             | One | "          | **        | "      |        |  |      | 2 : | 50 |
| "  | 4   | E., | . "    | 46         | 18 | " bail valve. | One | "          | **        | **     | 6.6    |  |      | 3 2 | 25 |

#### SULPHO-TOBACCO SOAP.

# FLORAL REOUISITES.



|                   | P                                 | rice by mai                  | l, prepi          | rid        |
|-------------------|-----------------------------------|------------------------------|-------------------|------------|
| No. 178, Co<br>Ca | coa Handle Pru<br>apped, Hook Bl  | ning Knife,<br>ade, 23/4 inc | Steel<br>hes, \$0 | 50         |
| No. 188, Co<br>en | ocoa Handle Pru<br>d, Hook Blade, | n'g Knife, r                 | ound<br>• •       | 50         |
|                   | ocoa Handle Bu                    |                              |                   | 35         |
|                   | ocoa Handle Pro                   |                              |                   | 35         |
| No. 718, Be       | ench Budding K                    | nife, op