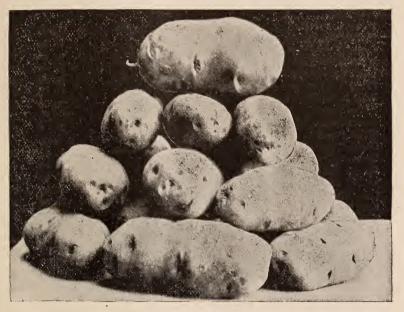

## VEGETABLE AND GARDEN SEEDS.

Prices Net, without Discount.

| ARTICHOKE.  Green Globe             | Tel. Cipher.         |         | Per lb.<br>\$1 75 |
|-------------------------------------|----------------------|---------|-------------------|
| Jerusalem, . per peck, 60 cents; pe | er bu., \$2.00 Abhal |         |                   |
| ASPARAGUS.                          |                      |         |                   |
| New Mammoth                         | Abib                 |         | 75                |
| Conover's Colossal                  | Abject               | \$15 00 | 20                |
| Conover's Roots one year old        | Able                 |         |                   |
| 60 cents per 100;                   |                      |         |                   |
| Conover's Roots two years old .     | Aboma                |         |                   |
| 80 cents per 100;                   | \$6.00 per 1000.     |         |                   |
|                                     |                      |         |                   |