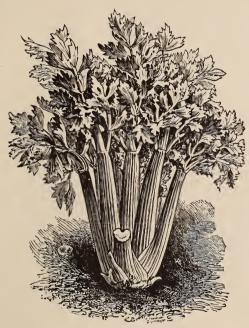

e, Cultivator and Plow          |      |     |     |    | 9   | 00 |
| Planet Jr. No. 2, Seed Drill .    |      |     |     |    | 6   | 75 |
| Planet Jr. Double Wheel Hoe, C    | ult  | iva | ito | r  |     |    |
| and Plow                          |      |     |     |    | 6   | 00 |
| Planet Jr. Single Wheel Hoe, C    | ult  | iva | ato | r  |     |    |
| and Plow                          |      |     |     |    | 4   | 50 |
| Firefly, Single Wheel Hoe, Cultiv | ato  | or  | an  | d  |     |    |
| Plow                              |      |     |     |    | 3   | 75 |
| Firefly Wheel Garden Plow         |      |     |     |    |     |    |
| Matthews' Seed Drill              |      |     |     |    |     |    |
|                                   |      |     |     |    |     |    |



Celery, Giant Paschal. (See page 8.)



# VICK'S CAPRICE.