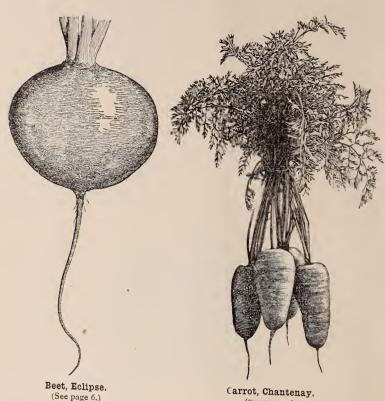

## VEGETABLE AND GARDEN SEEDS.

Prices Net, without Discount.

| ARTICHOKE.  Green Globe             | Tel. Cipher.         |         | Per lb.<br>\$1 75 |
|-------------------------------------|----------------------|---------|-------------------|
| Jerusalem, . per peck, 60 cents; pe | er bu., \$2.00 Abhal |         |                   |
| ASPARAGUS.                          |                      |         |                   |
| New Mammoth                         | Abib                 |         | 75                |
| Conover's Colossal                  | Abject               | \$15 00 | 20                |
| Conover's Roots one year old        | Able                 |         |                   |
| 60 cents per 100;                   |                      |         |                   |
| Conover's Roots two years old .     | Aboma                |         |                   |
| 80 cents per 100;                   | \$6.00 per 1000.     |         |                   |
|                                     |                      |         |                   |