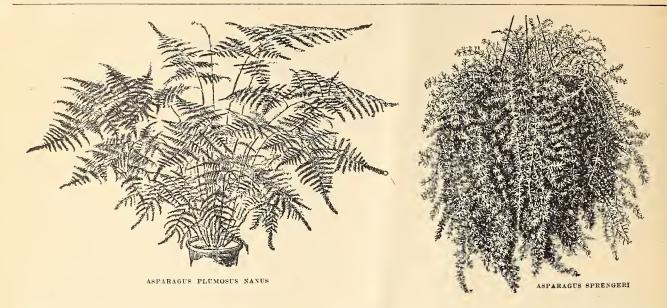

#### **ASPARAGUS**

| Plumosus Nanus-21/2 inch | pots. Per doz. 75c; per 100 | \$6.00 |
|--------------------------|-----------------------------|--------|
| 3½ inch pots. Per doz.   | \$1.00; per 100             | 8.00   |
| Sprengerii—2½ inch pots. | Per doz. 75c; per 100       | 6.00   |