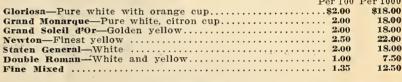

## Double Narcissus

Albus Plenus Odoratus—Pure white, sweet scented, resem-\$4.50 

DOUBLE VON SION-TRUE DUTCH.

Per 100 Per 1000 Extra select large bulbs. \$1.40
Mammoth double nosed bulbs. 2.15