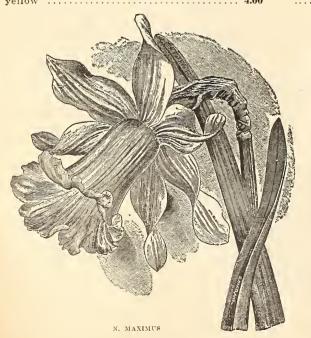

N. EMPRESS

| Sir Watkin-Enormous flower, trumpet rich     |      |       |
|----------------------------------------------|------|-------|
| yellow, sulphur perianth                     | 1.75 | 16.00 |
| Maximus-Early and large, color deep golden   |      |       |
| yellow                                       | 2.75 | 25.00 |
| Poeticus (Pheasant's Eye)-Snow white, with   |      |       |
| citron cup                                   | .50  | 4.00  |
| Poeticus Ornatus-Earlier than the Pheasant's |      |       |
| Eye, flowers white, scarlet eye              | .75  | 6.00  |
| Princeps-Large yellow trumpet, with sul-     |      |       |
| phur perianth                                | .75  | 6.50  |
| Stella-Early white perianth and yellow crown | .70  | 5.50  |
| Trumpet Major-French grown for Christmas     |      |       |
| forcing, large yellow                        | 1.00 | 8.00  |
| Von Sion-Single, yellow, used for forcing    | 1.10 | 9.50  |
| Mixed Trumpet Sorts                          | 1.50 | 12.50 |