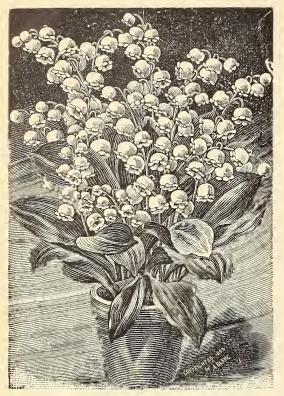

# Lily of the Valley

## Early Giant Forcing

Forces for Christmas with good foliage and unsurpassed for later crops. The pips are selected with the greatest care, all with long. fibrous roots. Every pip bears a long, strong stalk with twelve to sixteen large bells.

We have numerous letters from our customers, many of whom have grown large quantities of our Giant Forcing Valley, expressing their unqualified satisfaction. We believe it is to-day the **Highest** Grade Valley on the market.

"Bassett & Washburn, Chicago, say it is the best Valley they have ever grown,"

Price per 100, \$1.50; per 1000, \$14.00. Original cases of 2500, \$34.50.