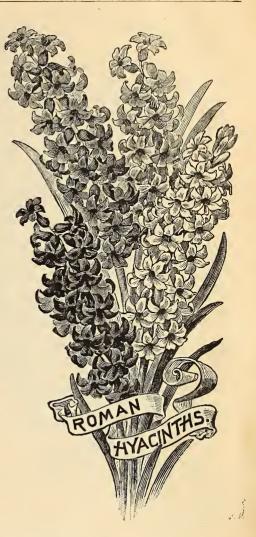

# French Roman Hyacinths

We make a specialty of selected thoroughly cured bulbs of these. Our arrangements with the fastest steamers permit us to deliver bulbs that have been allowed to properly ripen, as early as those harvested early before they are well matured and forwarded by slow boats to save the higher freight rates

## EXTRA SELECTED FRENCH ROMAN HVACINTHS

| f      |                             | Pri          | ces.    |
|--------|-----------------------------|--------------|---------|
| 1-     | · ·                         | 100          | 1000    |
| Single | White, 11 to 12 centimeters | \$1.85       | \$17.00 |
| **     | " 12 to 15 " selected       | 2.60         | 24.00   |
| **     | 13 to 15 " extra selected   | 2.90         | 27.00   |
| 46     | Blush Pink                  | 2.50         | 23.00   |
| 44     | Dark Rose                   | <b>2.</b> 50 | 23.00   |
| "      | Light Blue                  | 2.50         | 23.00   |
| 44     | Yellow                      | 6.00         |         |
| 46     | White Italian, Red Skinned  | 2.35         | 22.00   |