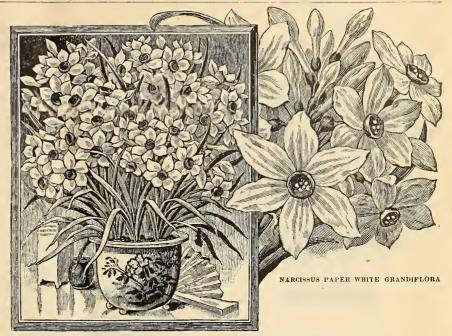

#### Paper White Grandiflora

Of this popular Narcissus we offer only the largest selected bulbs, having learned by long experience that the smaller sizes cannot be relied upon, so many of them coming blind.

#### Giant White Multiflora

An extra large flowering type of Paper White Narcissus, producing very large clusters of flowers.

> 1000 \$1.75 \$14.00

Paper White (Totus albus)-The old variety of Paper White.