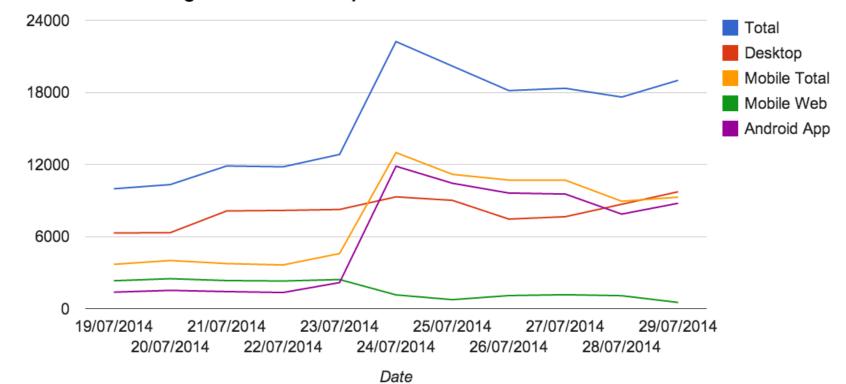

5 weeks at number one in the United States. *Time* magazine declared it "a historic departure in the progress of music" and the *New Statesman* praised its elevation of pop to the level of fine art.<sup>[1]</sup> It won four Grammy Awards in 1968, including Album of the Year, the first rock LP to receive this honour.



<W

{{About|the 1967 album}} {{featured article}} {{Use British English|date=August 2010}}{{Use dmy dates|date=August 2013}} {{Infobox album Name = Sgt. Pepper's Lonely Hearts Club Band Type = studio Artist = [[The Beatles]] Cover = Sgt. Pepper's Lonely a 公 J ?123

## Onboarding

### We launched an onboarding screen.

But how effective is it?



## **Onboarding - what do people do?**

**Create account:** 118,876 (10.9%)

**Log in:** 105,344 (9.6%)

Skip: 869,312 (79.5%)





#### Account registrations across platform

Account registrations

#### Edits on Android app



Edits

## **Apps Team**

- Monte
- Brion
- Dmitry
- Yuvi
- Bernd

- Vibha
- Moiz
- Kristen
- Dan

# Thanks!