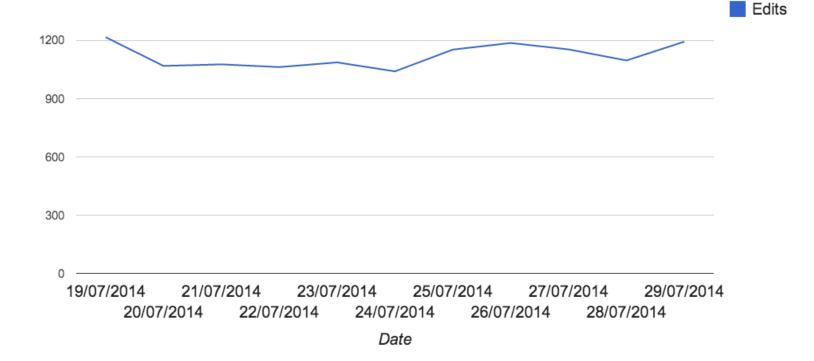

the progress of music" and the *New Statesman* praised its elevation of pop to the level of fine art.<sup>[1]</sup> It won four Grammy Awards in 1968, including Album of the Year, the first rock LP to receive this honour.



<W

{{About|the 1967 album}} {{featured article}} {{Use British English|date=August 2010}}{{Use dmy dates|date=August 2013}} {{Infobox album Name = Sgt. Pepper's Lonely Hearts Club Band Type = studio Artist = [[The Beatles]] Cover = Sgt. Pepper's Lonely a 公 J ?123

## Onboarding

### We launched an onboarding screen.

But how effective is it?



## **Onboarding - what do people do?**

**Create account:** 118,876 (10.9%)

**Log in:** 105,344 (9.6%)

Skip: 869,312 (79.5%)





#### Account registrations across platform

Account registrations

#### Edits on Android app



Edits

## **Apps Team**

- Monte
- Brion
- Dmitry
- Yuvi
- Bernd

- Vibha
- Moiz
- Kristen
- Dan

# Thanks!