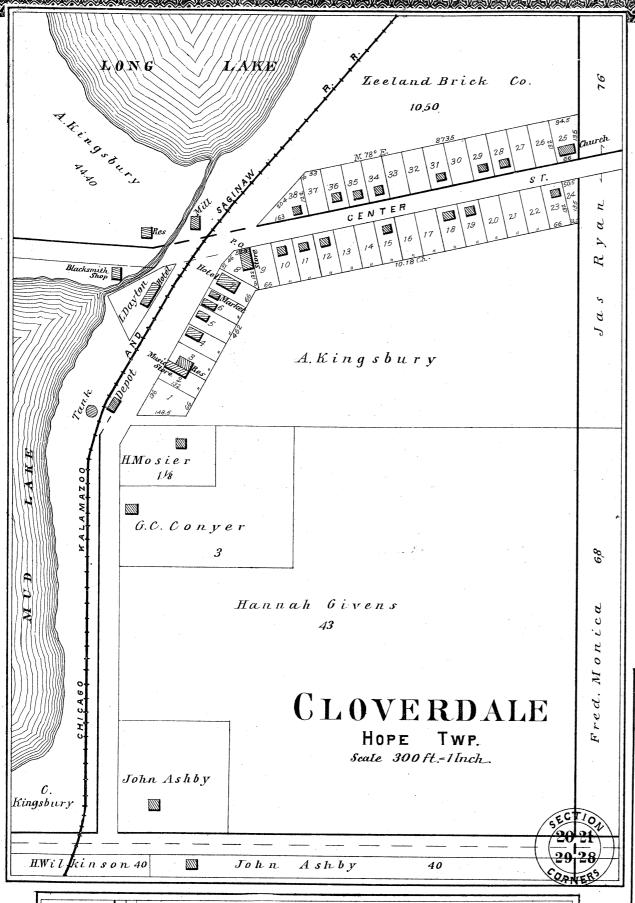

# BARRY COUNTY INDEX.

|                                         | PAGE | PAGE                          | P                        | AGE |
|-----------------------------------------|------|-------------------------------|--------------------------|-----|
| ASSYRIA TOWNSHIP                        | 39   | HASTINGS TOWNSHIP 21          | ORANGEVILL TOWNSHIP      | 31  |
| ASSYRIA, PLAT OF                        | 61   | HASTINGS, NORTH PART OF 42-43 | ORANGEVILLE, PLAT OF     | 63  |
| BALTIMORE TOWNSHIP                      | 27   | HASTINGS, SOUTH PART OF 46-47 | PARMELEE, PLAT OF        | 63  |
| BARRY TOWNSHIP                          | 35   | HICKORY CORNERS, PLAT OF 59   | PRAIRIEVILLE TOWNSHIP    | 33  |
| CARLTON TOWNSHIP                        | 11   | HIGHLAND POINT RESORT61       | PRAIRIEVILLE, PLAT OF    | 56  |
| CASTLETON TOWNSHIP                      | 23   | HOPE TOWNSHIP 29              | PRITCHARDVILLE, PLAT OF  | 63  |
| CEDAR CREEK, PLAT OF                    | 63   | IRVING TOWNSHIP 13            | RUTLAND TOWNSHIP         | 19  |
| CLOVERDALE, PLAT OF                     | 61   | IRVING, PLAT OF 59            | SHERIDAN, PLAT OF        | 61  |
| COATS' GROVE, PLAT OF                   | 63   | JOHNSTOWN TOWNSHIP            | · SHULTZ, PLAT OF        | 63  |
| DELTON, PLAT OF                         | 59   | MAPLE GROVE TOWNSHIP 25       | THORNAPPLE TOWNSHIP      | 15  |
| DOWLING, PLAT OF                        | 59   | MIDDLEVILLE, PLAT OF 53       | WOODLAND TOWNSHIP        | 9   |
| ENLARGED PLAT N. ½, N. W. SEC. 2, BARRY | 61   | MILO, PLAT OF                 | WOODLAND (RECORDED PLAT) | 56  |
| FREEPORT, PLAT OF                       | 51   | MORGAN, PLAT OF 61            | WOODLAND (PLAT NO. 2)    | 57  |
| GULL LAKE, PLAT OF                      | 63   | NASHVILLE, PLAT OF 50-51      | YANKEE SPRINGS TOWNSHIP  | 17  |
|                                         |      |                               |                          |     |