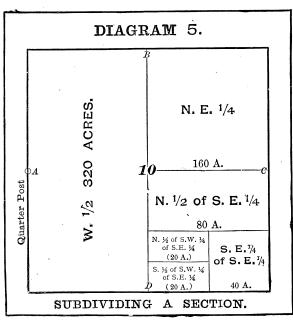

As has already been stated, all Sections (except Fractional Sections which are explained elsewhere) are supposed to contain 640 acres, and even though mistakes have been made in surveying, as is frequently the case, making sections larger or smaller than 640 acres, the Government recognizes no variation, but sells or grants each regular section as containing 640 acres "more or less."

The Government Surveyors are not required to subdivide sections by running lines within

The Government Surveyors are not required to subdivide sections by running lines within them, but they usually establish Quarter Posts on Section Lines on each side of a section at the points marked A. B. C. and D. on Diagram 5.

After establishing Township corners, Section Lines are the next to be run, and section cor-



555555555555



ners are established. When these are carefully located the Quarter Posts are located at points as nearly equidistant between Section Corners as possible. These corners when established by Government Surveyors cannot be changed, even though it is conclusively shown that mistakes have been made which cause some sections or quarter sections to be either larger or smaller than others. The laws, however, of all the States provide certain rules for local surveyors to follow in dividing Sections into smaller parcels of land than has been outlined in the Governmental surveys. For instance, in dividing a quarter section into two parcels, the disance between the Government Corners is carefully measured and the new post is located at a point equidistant between them. This plan is fo