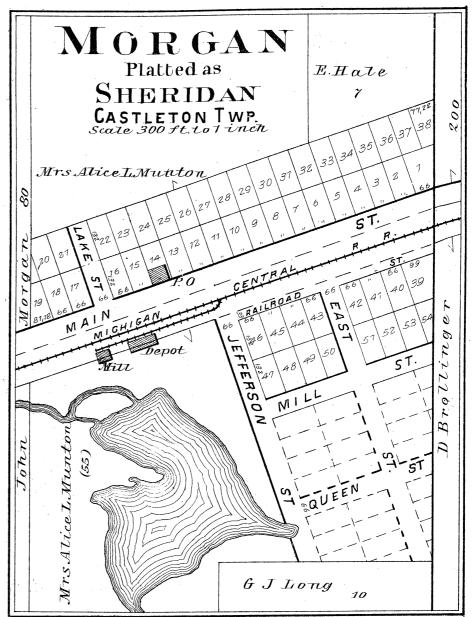

# BARRY COUNTY INDEX.

|                                         | PAGE | PAGE                          | P                        | AGE |
|-----------------------------------------|------|-------------------------------|--------------------------|-----|
| ASSYRIA TOWNSHIP                        | 39   | HASTINGS TOWNSHIP 21          | ORANGEVILL TOWNSHIP      | 31  |
| ASSYRIA, PLAT OF                        | 61   | HASTINGS, NORTH PART OF 42-43 | ORANGEVILLE, PLAT OF     | 63  |
| BALTIMORE TOWNSHIP                      | 27   | HASTINGS, SOUTH PART OF 46-47 | PARMELEE, PLAT OF        | 63  |
| BARRY TOWNSHIP                          | 35   | HICKORY CORNERS, PLAT OF 59   | PRAIRIEVILLE TOWNSHIP    | 33  |
| CARLTON TOWNSHIP                        | 11   | HIGHLAND POINT RESORT61       | PRAIRIEVILLE, PLAT OF    | 56  |
| CASTLETON TOWNSHIP                      | 23   | HOPE TOWNSHIP 29              | PRITCHARDVILLE, PLAT OF  | 63  |
| CEDAR CREEK, PLAT OF                    | 63   | IRVING TOWNSHIP 13            | RUTLAND TOWNSHIP         | 19  |
| CLOVERDALE, PLAT OF                     | 61   | IRVING, PLAT OF 59            | SHERIDAN, PLAT OF        | 61  |
| COATS' GROVE, PLAT OF                   | 63   | JOHNSTOWN TOWNSHIP            | · SHULTZ, PLAT OF        | 63  |
| DELTON, PLAT OF                         | 59   | MAPLE GROVE TOWNSHIP 25       | THORNAPPLE TOWNSHIP      | 15  |
| DOWLING, PLAT OF                        | 59   | MIDDLEVILLE, PLAT OF 53       | WOODLAND TOWNSHIP        | 9   |
| ENLARGED PLAT N. ½, N. W. SEC. 2, BARRY | 61   | MILO, PLAT OF                 | WOODLAND (RECORDED PLAT) | 56  |
| FREEPORT, PLAT OF                       | 51   | MORGAN, PLAT OF 61            | WOODLAND (PLAT NO. 2)    | 57  |
| GULL LAKE, PLAT OF                      | 63   | NASHVILLE, PLAT OF 50-51      | YANKEE SPRINGS TOWNSHIP  | 17  |
|                                         |      |                               |                          |     |