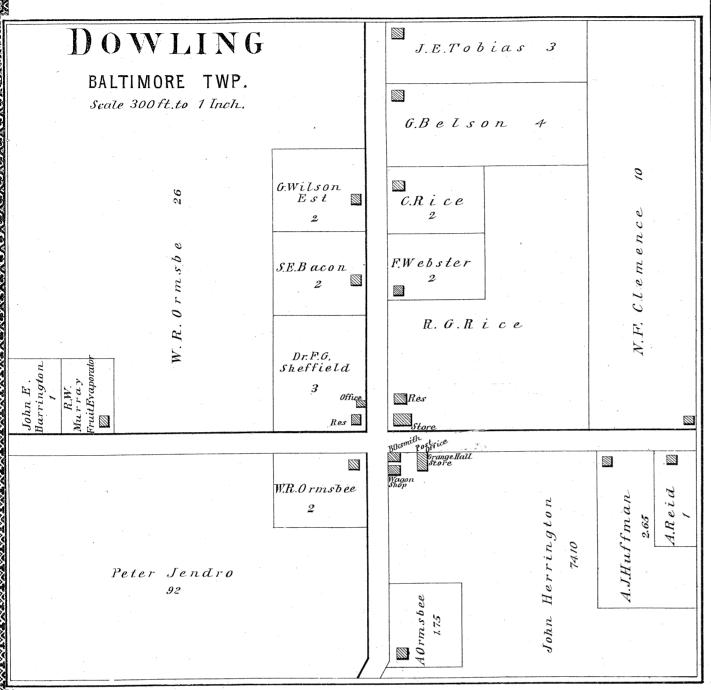

# BARRY COUNTY INDEX.

|                                         | PAGE | PAGE                          | P                        | AGE |
|-----------------------------------------|------|-------------------------------|--------------------------|-----|
| ASSYRIA TOWNSHIP                        | 39   | HASTINGS TOWNSHIP 21          | ORANGEVILL TOWNSHIP      | 31  |
| ASSYRIA, PLAT OF                        | 61   | HASTINGS, NORTH PART OF 42-43 | ORANGEVILLE, PLAT OF     | 63  |
| BALTIMORE TOWNSHIP                      | 27   | HASTINGS, SOUTH PART OF 46-47 | PARMELEE, PLAT OF        | 63  |
| BARRY TOWNSHIP                          | 35   | HICKORY CORNERS, PLAT OF 59   | PRAIRIEVILLE TOWNSHIP    | 33  |
| CARLTON TOWNSHIP                        | 11   | HIGHLAND POINT RESORT61       | PRAIRIEVILLE, PLAT OF    | 56  |
| CASTLETON TOWNSHIP                      | 23   | HOPE TOWNSHIP 29              | PRITCHARDVILLE, PLAT OF  | 63  |
| CEDAR CREEK, PLAT OF                    | 63   | IRVING TOWNSHIP 13            | RUTLAND TOWNSHIP         | 19  |
| CLOVERDALE, PLAT OF                     | 61   | IRVING, PLAT OF 59            | SHERIDAN, PLAT OF        | 61  |
| COATS' GROVE, PLAT OF                   | 63   | JOHNSTOWN TOWNSHIP            | · SHULTZ, PLAT OF        | 63  |
| DELTON, PLAT OF                         | 59   | MAPLE GROVE TOWNSHIP 25       | THORNAPPLE TOWNSHIP      | 15  |
| DOWLING, PLAT OF                        | 59   | MIDDLEVILLE, PLAT OF 53       | WOODLAND TOWNSHIP        | 9   |
| ENLARGED PLAT N. ½, N. W. SEC. 2, BARRY | 61   | MILO, PLAT OF                 | WOODLAND (RECORDED PLAT) | 56  |
| FREEPORT, PLAT OF                       | 51   | MORGAN, PLAT OF 61            | WOODLAND (PLAT NO. 2)    | 57  |
| GULL LAKE, PLAT OF                      | 63   | NASHVILLE, PLAT OF 50-51      | YANKEE SPRINGS TOWNSHIP  | 17  |
|                                         |      |                               |                          |     |