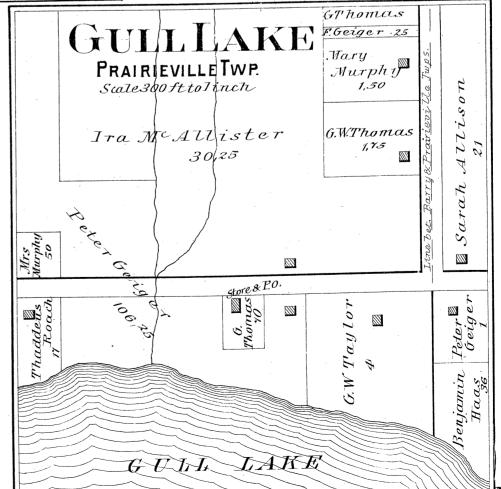

# BARRY COUNTY INDEX.

|                                         | PAGE | PAGE                          | P                        | AGE |
|-----------------------------------------|------|-------------------------------|--------------------------|-----|
| ASSYRIA TOWNSHIP                        | 39   | HASTINGS TOWNSHIP 21          | ORANGEVILL TOWNSHIP      | 31  |
| ASSYRIA, PLAT OF                        | 61   | HASTINGS, NORTH PART OF 42-43 | ORANGEVILLE, PLAT OF     | 63  |
| BALTIMORE TOWNSHIP                      | 27   | HASTINGS, SOUTH PART OF 46-47 | PARMELEE, PLAT OF        | 63  |
| BARRY TOWNSHIP                          | 35   | HICKORY CORNERS, PLAT OF 59   | PRAIRIEVILLE TOWNSHIP    | 33  |
| CARLTON TOWNSHIP                        | 11   | HIGHLAND POINT RESORT61       | PRAIRIEVILLE, PLAT OF    | 56  |
| CASTLETON TOWNSHIP                      | 23   | HOPE TOWNSHIP 29              | PRITCHARDVILLE, PLAT OF  | 63  |
| CEDAR CREEK, PLAT OF                    | 63   | IRVING TOWNSHIP 13            | RUTLAND TOWNSHIP         | 19  |
| CLOVERDALE, PLAT OF                     | 61   | IRVING, PLAT OF 59            | SHERIDAN, PLAT OF        | 61  |
| COATS' GROVE, PLAT OF                   | 63   | JOHNSTOWN TOWNSHIP            | · SHULTZ, PLAT OF        | 63  |
| DELTON, PLAT OF                         | 59   | MAPLE GROVE TOWNSHIP 25       | THORNAPPLE TOWNSHIP      | 15  |
| DOWLING, PLAT OF                        | 59   | MIDDLEVILLE, PLAT OF 53       | WOODLAND TOWNSHIP        | 9   |
| ENLARGED PLAT N. ½, N. W. SEC. 2, BARRY | 61   | MILO, PLAT OF                 | WOODLAND (RECORDED PLAT) | 56  |
| FREEPORT, PLAT OF                       | 51   | MORGAN, PLAT OF 61            | WOODLAND (PLAT NO. 2)    | 57  |
| GULL LAKE, PLAT OF                      | 63   | NASHVILLE, PLAT OF 50-51      | YANKEE SPRINGS TOWNSHIP  | 17  |
|                                         |      |                               |                          |     |