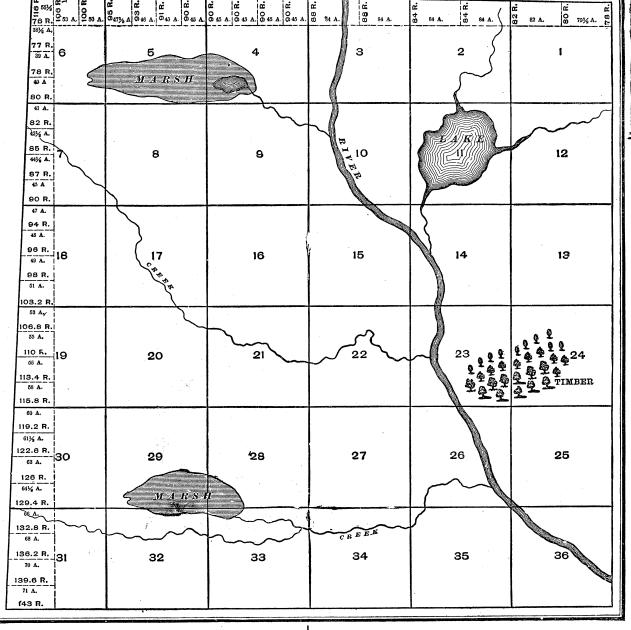

een stated, all Sections (except Fractional Sections which are explained elsewhere) are supposed to contain 640 acres, and even though mistakes have been made in surveying, as is frequently the case, making sections larger or smaller than 640 acres, the Government recognizes no variation, but sells or grants each regular section as containing 640 acres "more or less."

The Government Surveyors are not required to subdivide sections by running lines within

The Government Surveyors are not required to subdivide sections by running lines within them, but they usually establish Quarter Posts on Section Lines on each side of a section at the points marked A. B. C. and D. on Diagram 5.

After establishing Township corners, Section Lines are the next to be run, and section cor-



555555555555



ners are established. When these are carefully located the Quarter Posts are located at points as nearly equidistant between Section Corners as possible. These corners when established by Government Surveyors cannot be changed, even though it is conclusively shown that mistakes have been made which cause some sections or quarter sections to be either larger or smaller than others. The laws, however, of all the States provide certain rules for local surveyors to follow in dividing Sections into smaller parcels of land than has been outlined in the Governmental surveys. For instance, in dividing a quarter section into two parcels, the disance between the Government Corners is carefully measured and the new post is located at a point equidistant between them. This plan is followed in runnin