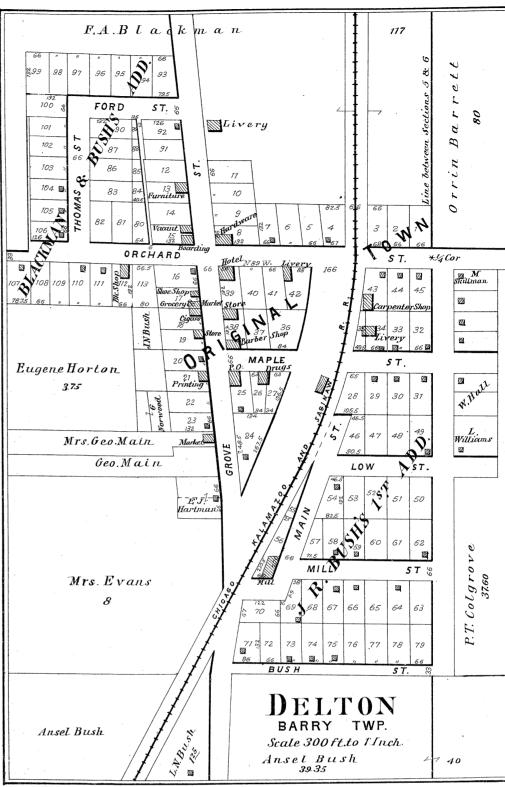

# BARRY COUNTY INDEX.

|                                         | PAGE | PAGE                          | P                        | AGE |
|-----------------------------------------|------|-------------------------------|--------------------------|-----|
| ASSYRIA TOWNSHIP                        | 39   | HASTINGS TOWNSHIP 21          | ORANGEVILL TOWNSHIP      | 31  |
| ASSYRIA, PLAT OF                        | 61   | HASTINGS, NORTH PART OF 42-43 | ORANGEVILLE, PLAT OF     | 63  |
| BALTIMORE TOWNSHIP                      | 27   | HASTINGS, SOUTH PART OF 46-47 | PARMELEE, PLAT OF        | 63  |
| BARRY TOWNSHIP                          | 35   | HICKORY CORNERS, PLAT OF 59   | PRAIRIEVILLE TOWNSHIP    | 33  |
| CARLTON TOWNSHIP                        | 11   | HIGHLAND POINT RESORT61       | PRAIRIEVILLE, PLAT OF    | 56  |
| CASTLETON TOWNSHIP                      | 23   | HOPE TOWNSHIP 29              | PRITCHARDVILLE, PLAT OF  | 63  |
| CEDAR CREEK, PLAT OF                    | 63   | IRVING TOWNSHIP 13            | RUTLAND TOWNSHIP         | 19  |
| CLOVERDALE, PLAT OF                     | 61   | IRVING, PLAT OF 59            | SHERIDAN, PLAT OF        | 61  |
| COATS' GROVE, PLAT OF                   | 63   | JOHNSTOWN TOWNSHIP            | · SHULTZ, PLAT OF        | 63  |
| DELTON, PLAT OF                         | 59   | MAPLE GROVE TOWNSHIP 25       | THORNAPPLE TOWNSHIP      | 15  |
| DOWLING, PLAT OF                        | 59   | MIDDLEVILLE, PLAT OF 53       | WOODLAND TOWNSHIP        | 9   |
| ENLARGED PLAT N. ½, N. W. SEC. 2, BARRY | 61   | MILO, PLAT OF                 | WOODLAND (RECORDED PLAT) | 56  |
| FREEPORT, PLAT OF                       | 51   | MORGAN, PLAT OF 61            | WOODLAND (PLAT NO. 2)    | 57  |
| GULL LAKE, PLAT OF                      | 63   | NASHVILLE, PLAT OF 50-51      | YANKEE SPRINGS TOWNSHIP  | 17  |
|                                         |      |                               |                          |     |