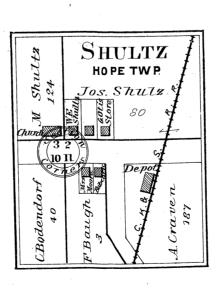

# BARRY COUNTY INDEX.

|                                         | PAGE | PAGE                          | P                        | AGE |
|-----------------------------------------|------|-------------------------------|--------------------------|-----|
| ASSYRIA TOWNSHIP                        | 39   | HASTINGS TOWNSHIP 21          | ORANGEVILL TOWNSHIP      | 31  |
| ASSYRIA, PLAT OF                        | 61   | HASTINGS, NORTH PART OF 42-43 | ORANGEVILLE, PLAT OF     | 63  |
| BALTIMORE TOWNSHIP                      | 27   | HASTINGS, SOUTH PART OF 46-47 | PARMELEE, PLAT OF        | 63  |
| BARRY TOWNSHIP                          | 35   | HICKORY CORNERS, PLAT OF 59   | PRAIRIEVILLE TOWNSHIP    | 33  |
| CARLTON TOWNSHIP                        | 11   | HIGHLAND POINT RESORT61       | PRAIRIEVILLE, PLAT OF    | 56  |
| CASTLETON TOWNSHIP                      | 23   | HOPE TOWNSHIP 29              | PRITCHARDVILLE, PLAT OF  | 63  |
| CEDAR CREEK, PLAT OF                    | 63   | IRVING TOWNSHIP 13            | RUTLAND TOWNSHIP         | 19  |
| CLOVERDALE, PLAT OF                     | 61   | IRVING, PLAT OF 59            | SHERIDAN, PLAT OF        | 61  |
| COATS' GROVE, PLAT OF                   | 63   | JOHNSTOWN TOWNSHIP            | · SHULTZ, PLAT OF        | 63  |
| DELTON, PLAT OF                         | 59   | MAPLE GROVE TOWNSHIP 25       | THORNAPPLE TOWNSHIP      | 15  |
| DOWLING, PLAT OF                        | 59   | MIDDLEVILLE, PLAT OF 53       | WOODLAND TOWNSHIP        | 9   |
| ENLARGED PLAT N. ½, N. W. SEC. 2, BARRY | 61   | MILO, PLAT OF                 | WOODLAND (RECORDED PLAT) | 56  |
| FREEPORT, PLAT OF                       | 51   | MORGAN, PLAT OF 61            | WOODLAND (PLAT NO. 2)    | 57  |
| GULL LAKE, PLAT OF                      | 63   | NASHVILLE, PLAT OF 50-51      | YANKEE SPRINGS TOWNSHIP  | 17  |
|                                         |      |                               |                          |     |