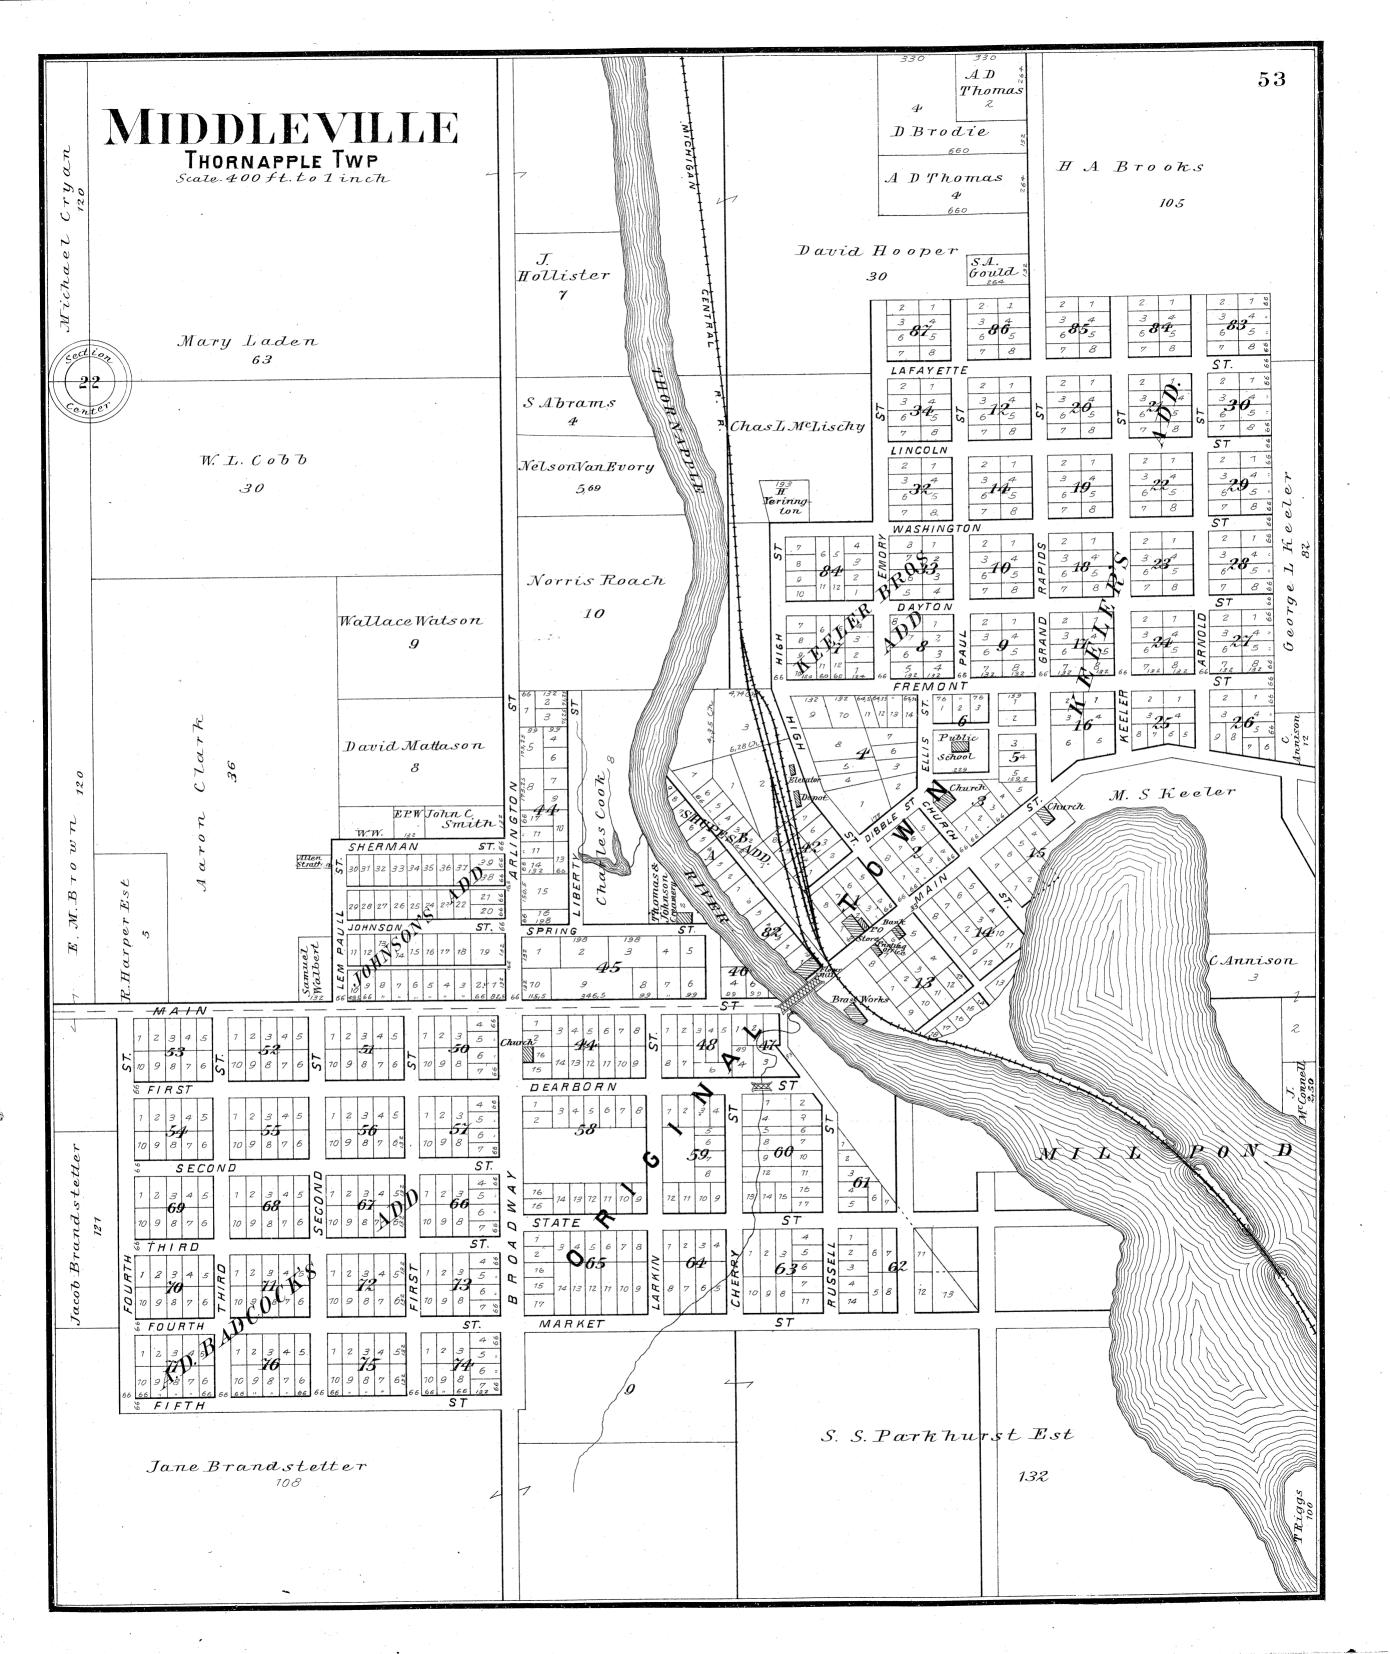

# BARRY COUNTY INDEX.

|                                         | PAGE | PAGE                          | P                        | AGE |
|-----------------------------------------|------|-------------------------------|--------------------------|-----|
| ASSYRIA TOWNSHIP                        | 39   | HASTINGS TOWNSHIP 21          | ORANGEVILL TOWNSHIP      | 31  |
| ASSYRIA, PLAT OF                        | 61   | HASTINGS, NORTH PART OF 42-43 | ORANGEVILLE, PLAT OF     | 63  |
| BALTIMORE TOWNSHIP                      | 27   | HASTINGS, SOUTH PART OF 46-47 | PARMELEE, PLAT OF        | 63  |
| BARRY TOWNSHIP                          | 35   | HICKORY CORNERS, PLAT OF 59   | PRAIRIEVILLE TOWNSHIP    | 33  |
| CARLTON TOWNSHIP                        | 11   | HIGHLAND POINT RESORT61       | PRAIRIEVILLE, PLAT OF    | 56  |
| CASTLETON TOWNSHIP                      | 23   | HOPE TOWNSHIP 29              | PRITCHARDVILLE, PLAT OF  | 63  |
| CEDAR CREEK, PLAT OF                    | 63   | IRVING TOWNSHIP 13            | RUTLAND TOWNSHIP         | 19  |
| CLOVERDALE, PLAT OF                     | 61   | IRVING, PLAT OF 59            | SHERIDAN, PLAT OF        | 61  |
| COATS' GROVE, PLAT OF                   | 63   | JOHNSTOWN TOWNSHIP            | · SHULTZ, PLAT OF        | 63  |
| DELTON, PLAT OF                         | 59   | MAPLE GROVE TOWNSHIP 25       | THORNAPPLE TOWNSHIP      | 15  |
| DOWLING, PLAT OF                        | 59   | MIDDLEVILLE, PLAT OF 53       | WOODLAND TOWNSHIP        | 9   |
| ENLARGED PLAT N. ½, N. W. SEC. 2, BARRY | 61   | MILO, PLAT OF                 | WOODLAND (RECORDED PLAT) | 56  |
| FREEPORT, PLAT OF                       | 51   | MORGAN, PLAT OF 61            | WOODLAND (PLAT NO. 2)    | 57  |
| GULL LAKE, PLAT OF                      | 63   | NASHVILLE, PLAT OF 50-51      | YANKEE SPRINGS TOWNSHIP  | 17  |
|                                         |      |                               |                          |     |