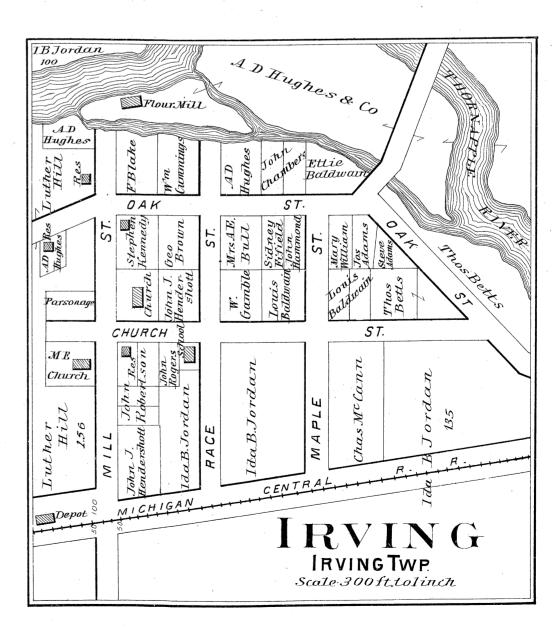

# BARRY COUNTY INDEX.

|                                         | PAGE | PAGE                          | P                        | AGE |
|-----------------------------------------|------|-------------------------------|--------------------------|-----|
| ASSYRIA TOWNSHIP                        | 39   | HASTINGS TOWNSHIP 21          | ORANGEVILL TOWNSHIP      | 31  |
| ASSYRIA, PLAT OF                        | 61   | HASTINGS, NORTH PART OF 42-43 | ORANGEVILLE, PLAT OF     | 63  |
| BALTIMORE TOWNSHIP                      | 27   | HASTINGS, SOUTH PART OF 46-47 | PARMELEE, PLAT OF        | 63  |
| BARRY TOWNSHIP                          | 35   | HICKORY CORNERS, PLAT OF 59   | PRAIRIEVILLE TOWNSHIP    | 33  |
| CARLTON TOWNSHIP                        | 11   | HIGHLAND POINT RESORT61       | PRAIRIEVILLE, PLAT OF    | 56  |
| CASTLETON TOWNSHIP                      | 23   | HOPE TOWNSHIP 29              | PRITCHARDVILLE, PLAT OF  | 63  |
| CEDAR CREEK, PLAT OF                    | 63   | IRVING TOWNSHIP 13            | RUTLAND TOWNSHIP         | 19  |
| CLOVERDALE, PLAT OF                     | 61   | IRVING, PLAT OF 59            | SHERIDAN, PLAT OF        | 61  |
| COATS' GROVE, PLAT OF                   | 63   | JOHNSTOWN TOWNSHIP            | · SHULTZ, PLAT OF        | 63  |
| DELTON, PLAT OF                         | 59   | MAPLE GROVE TOWNSHIP 25       | THORNAPPLE TOWNSHIP      | 15  |
| DOWLING, PLAT OF                        | 59   | MIDDLEVILLE, PLAT OF 53       | WOODLAND TOWNSHIP        | 9   |
| ENLARGED PLAT N. ½, N. W. SEC. 2, BARRY | 61   | MILO, PLAT OF                 | WOODLAND (RECORDED PLAT) | 56  |
| FREEPORT, PLAT OF                       | 51   | MORGAN, PLAT OF 61            | WOODLAND (PLAT NO. 2)    | 57  |
| GULL LAKE, PLAT OF                      | 63   | NASHVILLE, PLAT OF 50-51      | YANKEE SPRINGS TOWNSHIP  | 17  |
|                                         |      |                               |                          |     |