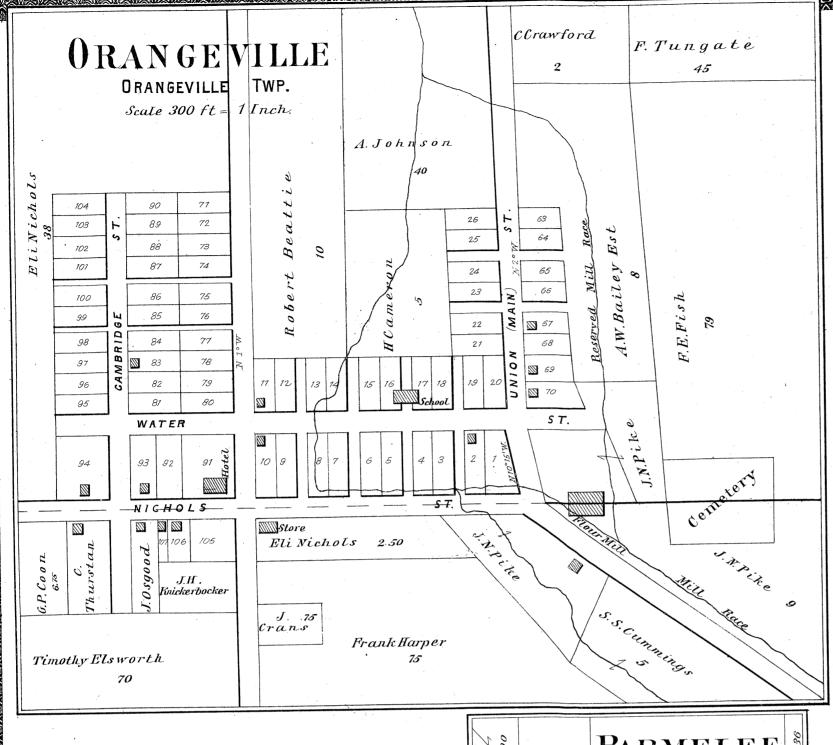

# BARRY COUNTY INDEX.

|                                         | PAGE | PAGE                          | P                        | AGE |
|-----------------------------------------|------|-------------------------------|--------------------------|-----|
| ASSYRIA TOWNSHIP                        | 39   | HASTINGS TOWNSHIP 21          | ORANGEVILL TOWNSHIP      | 31  |
| ASSYRIA, PLAT OF                        | 61   | HASTINGS, NORTH PART OF 42-43 | ORANGEVILLE, PLAT OF     | 63  |
| BALTIMORE TOWNSHIP                      | 27   | HASTINGS, SOUTH PART OF 46-47 | PARMELEE, PLAT OF        | 63  |
| BARRY TOWNSHIP                          | 35   | HICKORY CORNERS, PLAT OF 59   | PRAIRIEVILLE TOWNSHIP    | 33  |
| CARLTON TOWNSHIP                        | 11   | HIGHLAND POINT RESORT61       | PRAIRIEVILLE, PLAT OF    | 56  |
| CASTLETON TOWNSHIP                      | 23   | HOPE TOWNSHIP 29              | PRITCHARDVILLE, PLAT OF  | 63  |
| CEDAR CREEK, PLAT OF                    | 63   | IRVING TOWNSHIP 13            | RUTLAND TOWNSHIP         | 19  |
| CLOVERDALE, PLAT OF                     | 61   | IRVING, PLAT OF 59            | SHERIDAN, PLAT OF        | 61  |
| COATS' GROVE, PLAT OF                   | 63   | JOHNSTOWN TOWNSHIP            | · SHULTZ, PLAT OF        | 63  |
| DELTON, PLAT OF                         | 59   | MAPLE GROVE TOWNSHIP 25       | THORNAPPLE TOWNSHIP      | 15  |
| DOWLING, PLAT OF                        | 59   | MIDDLEVILLE, PLAT OF 53       | WOODLAND TOWNSHIP        | 9   |
| ENLARGED PLAT N. ½, N. W. SEC. 2, BARRY | 61   | MILO, PLAT OF                 | WOODLAND (RECORDED PLAT) | 56  |
| FREEPORT, PLAT OF                       | 51   | MORGAN, PLAT OF 61            | WOODLAND (PLAT NO. 2)    | 57  |
| GULL LAKE, PLAT OF                      | 63   | NASHVILLE, PLAT OF 50-51      | YANKEE SPRINGS TOWNSHIP  | 17  |
|                                         |      |                               |                          |     |