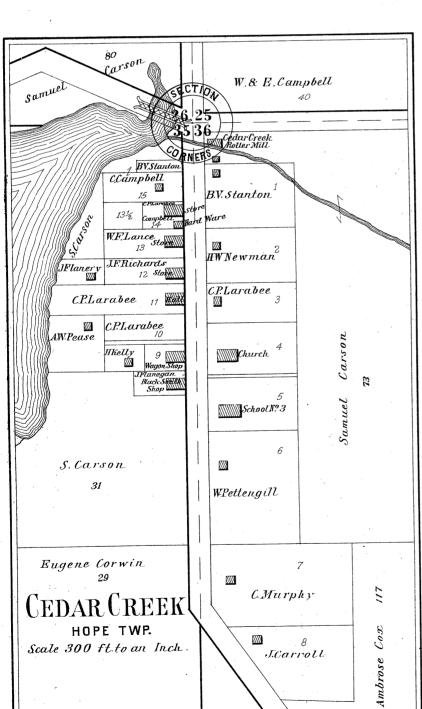

# BARRY COUNTY INDEX.

|                                         | PAGE | PAGE                          | P                        | AGE |
|-----------------------------------------|------|-------------------------------|--------------------------|-----|
| ASSYRIA TOWNSHIP                        | 39   | HASTINGS TOWNSHIP 21          | ORANGEVILL TOWNSHIP      | 31  |
| ASSYRIA, PLAT OF                        | 61   | HASTINGS, NORTH PART OF 42-43 | ORANGEVILLE, PLAT OF     | 63  |
| BALTIMORE TOWNSHIP                      | 27   | HASTINGS, SOUTH PART OF 46-47 | PARMELEE, PLAT OF        | 63  |
| BARRY TOWNSHIP                          | 35   | HICKORY CORNERS, PLAT OF 59   | PRAIRIEVILLE TOWNSHIP    | 33  |
| CARLTON TOWNSHIP                        | 11   | HIGHLAND POINT RESORT61       | PRAIRIEVILLE, PLAT OF    | 56  |
| CASTLETON TOWNSHIP                      | 23   | HOPE TOWNSHIP 29              | PRITCHARDVILLE, PLAT OF  | 63  |
| CEDAR CREEK, PLAT OF                    | 63   | IRVING TOWNSHIP 13            | RUTLAND TOWNSHIP         | 19  |
| CLOVERDALE, PLAT OF                     | 61   | IRVING, PLAT OF 59            | SHERIDAN, PLAT OF        | 61  |
| COATS' GROVE, PLAT OF                   | 63   | JOHNSTOWN TOWNSHIP            | · SHULTZ, PLAT OF        | 63  |
| DELTON, PLAT OF                         | 59   | MAPLE GROVE TOWNSHIP 25       | THORNAPPLE TOWNSHIP      | 15  |
| DOWLING, PLAT OF                        | 59   | MIDDLEVILLE, PLAT OF 53       | WOODLAND TOWNSHIP        | 9   |
| ENLARGED PLAT N. ½, N. W. SEC. 2, BARRY | 61   | MILO, PLAT OF                 | WOODLAND (RECORDED PLAT) | 56  |
| FREEPORT, PLAT OF                       | 51   | MORGAN, PLAT OF 61            | WOODLAND (PLAT NO. 2)    | 57  |
| GULL LAKE, PLAT OF                      | 63   | NASHVILLE, PLAT OF 50-51      | YANKEE SPRINGS TOWNSHIP  | 17  |
|                                         |      |                               |                          |     |