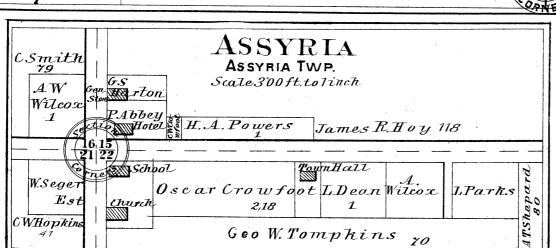

# BARRY COUNTY INDEX.

|                                         | PAGE | PAGE                          | P                        | AGE |
|-----------------------------------------|------|-------------------------------|--------------------------|-----|
| ASSYRIA TOWNSHIP                        | 39   | HASTINGS TOWNSHIP 21          | ORANGEVILL TOWNSHIP      | 31  |
| ASSYRIA, PLAT OF                        | 61   | HASTINGS, NORTH PART OF 42-43 | ORANGEVILLE, PLAT OF     | 63  |
| BALTIMORE TOWNSHIP                      | 27   | HASTINGS, SOUTH PART OF 46-47 | PARMELEE, PLAT OF        | 63  |
| BARRY TOWNSHIP                          | 35   | HICKORY CORNERS, PLAT OF 59   | PRAIRIEVILLE TOWNSHIP    | 33  |
| CARLTON TOWNSHIP                        | 11   | HIGHLAND POINT RESORT61       | PRAIRIEVILLE, PLAT OF    | 56  |
| CASTLETON TOWNSHIP                      | 23   | HOPE TOWNSHIP 29              | PRITCHARDVILLE, PLAT OF  | 63  |
| CEDAR CREEK, PLAT OF                    | 63   | IRVING TOWNSHIP 13            | RUTLAND TOWNSHIP         | 19  |
| CLOVERDALE, PLAT OF                     | 61   | IRVING, PLAT OF 59            | SHERIDAN, PLAT OF        | 61  |
| COATS' GROVE, PLAT OF                   | 63   | JOHNSTOWN TOWNSHIP            | · SHULTZ, PLAT OF        | 63  |
| DELTON, PLAT OF                         | 59   | MAPLE GROVE TOWNSHIP 25       | THORNAPPLE TOWNSHIP      | 15  |
| DOWLING, PLAT OF                        | 59   | MIDDLEVILLE, PLAT OF 53       | WOODLAND TOWNSHIP        | 9   |
| ENLARGED PLAT N. ½, N. W. SEC. 2, BARRY | 61   | MILO, PLAT OF                 | WOODLAND (RECORDED PLAT) | 56  |
| FREEPORT, PLAT OF                       | 51   | MORGAN, PLAT OF 61            | WOODLAND (PLAT NO. 2)    | 57  |
| GULL LAKE, PLAT OF                      | 63   | NASHVILLE, PLAT OF 50-51      | YANKEE SPRINGS TOWNSHIP  | 17  |
|                                         |      |                               |                          |     |