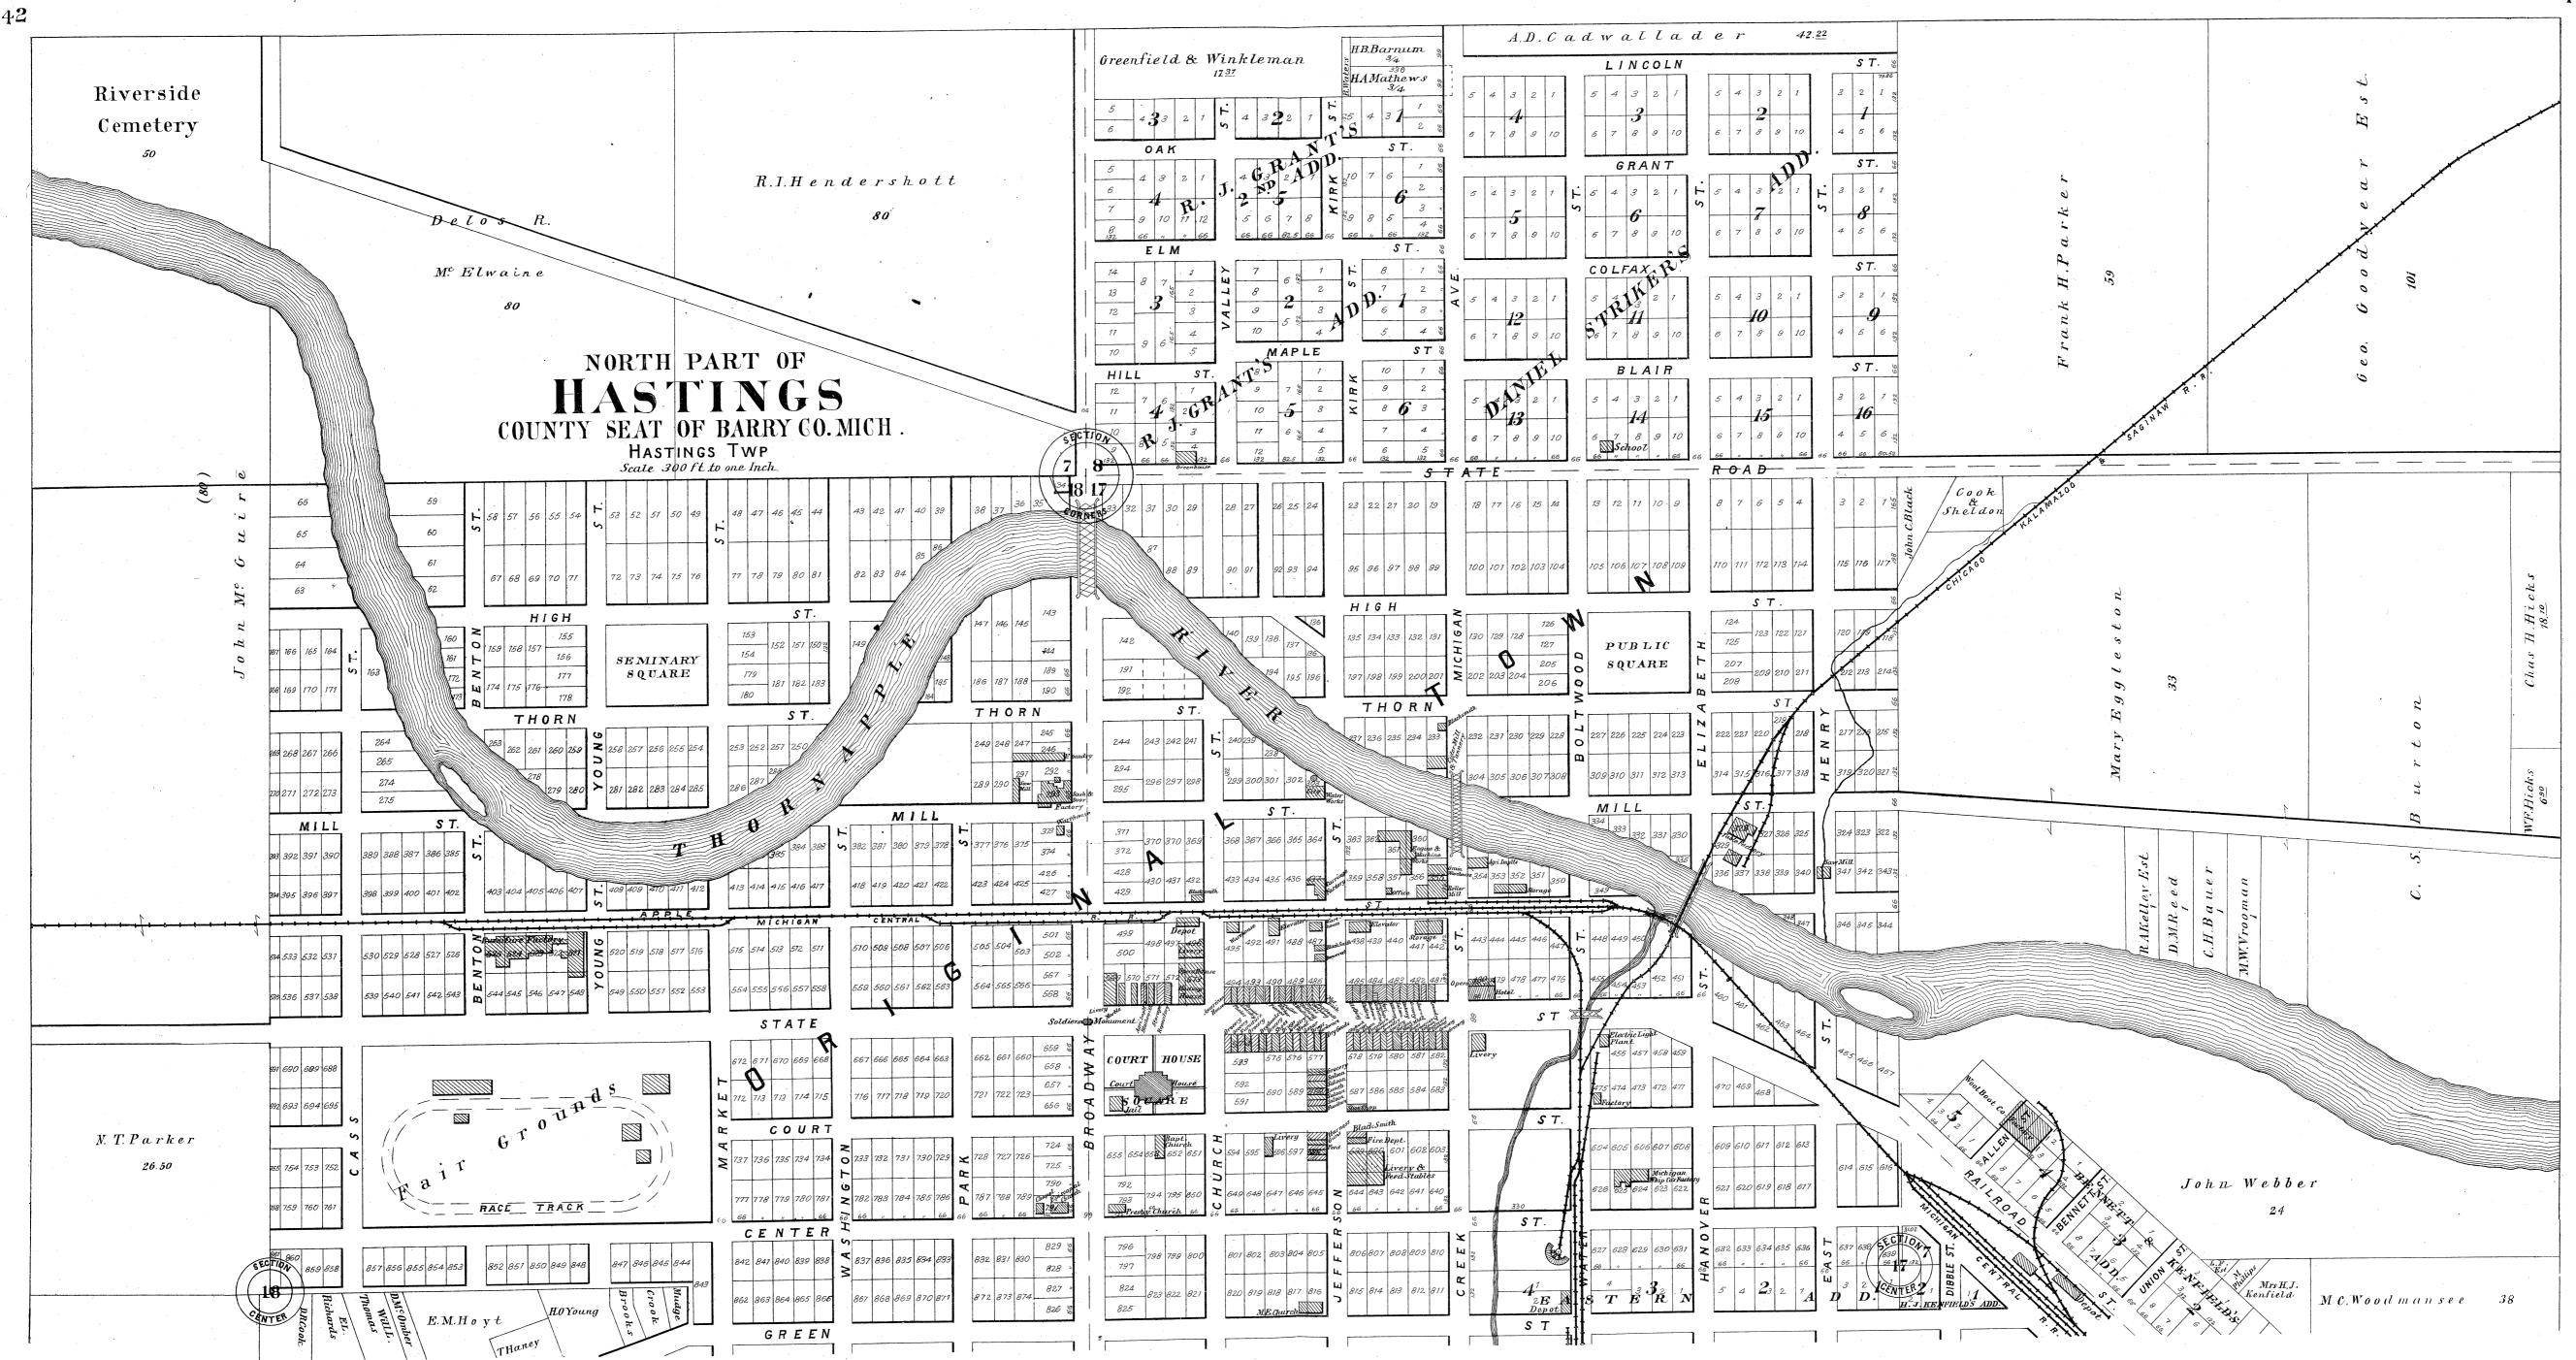

# BARRY COUNTY INDEX.

|                                         | PAGE | PAGE                          | P                        | AGE |
|-----------------------------------------|------|-------------------------------|--------------------------|-----|
| ASSYRIA TOWNSHIP                        | 39   | HASTINGS TOWNSHIP 21          | ORANGEVILL TOWNSHIP      | 31  |
| ASSYRIA, PLAT OF                        | 61   | HASTINGS, NORTH PART OF 42-43 | ORANGEVILLE, PLAT OF     | 63  |
| BALTIMORE TOWNSHIP                      | 27   | HASTINGS, SOUTH PART OF 46-47 | PARMELEE, PLAT OF        | 63  |
| BARRY TOWNSHIP                          | 35   | HICKORY CORNERS, PLAT OF 59   | PRAIRIEVILLE TOWNSHIP    | 33  |
| CARLTON TOWNSHIP                        | 11   | HIGHLAND POINT RESORT61       | PRAIRIEVILLE, PLAT OF    | 56  |
| CASTLETON TOWNSHIP                      | 23   | HOPE TOWNSHIP 29              | PRITCHARDVILLE, PLAT OF  | 63  |
| CEDAR CREEK, PLAT OF                    | 63   | IRVING TOWNSHIP 13            | RUTLAND TOWNSHIP         | 19  |
| CLOVERDALE, PLAT OF                     | 61   | IRVING, PLAT OF 59            | SHERIDAN, PLAT OF        | 61  |
| COATS' GROVE, PLAT OF                   | 63   | JOHNSTOWN TOWNSHIP            | · SHULTZ, PLAT OF        | 63  |
| DELTON, PLAT OF                         | 59   | MAPLE GROVE TOWNSHIP 25       | THORNAPPLE TOWNSHIP      | 15  |
| DOWLING, PLAT OF                        | 59   | MIDDLEVILLE, PLAT OF 53       | WOODLAND TOWNSHIP        | 9   |
| ENLARGED PLAT N. ½, N. W. SEC. 2, BARRY | 61   | MILO, PLAT OF                 | WOODLAND (RECORDED PLAT) | 56  |
| FREEPORT, PLAT OF                       | 51   | MORGAN, PLAT OF 61            | WOODLAND (PLAT NO. 2)    | 57  |
| GULL LAKE, PLAT OF                      | 63   | NASHVILLE, PLAT OF 50-51      | YANKEE SPRINGS TOWNSHIP  | 17  |
|                                         |      |                               |                          |     |