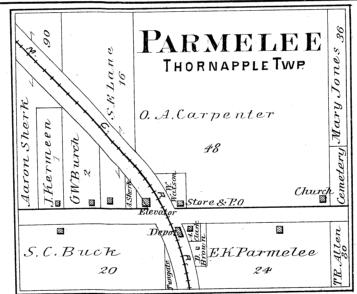

# BARRY COUNTY INDEX.

|                                         | PAGE | PAGE                          | P                        | AGE |
|-----------------------------------------|------|-------------------------------|--------------------------|-----|
| ASSYRIA TOWNSHIP                        | 39   | HASTINGS TOWNSHIP 21          | ORANGEVILL TOWNSHIP      | 31  |
| ASSYRIA, PLAT OF                        | 61   | HASTINGS, NORTH PART OF 42-43 | ORANGEVILLE, PLAT OF     | 63  |
| BALTIMORE TOWNSHIP                      | 27   | HASTINGS, SOUTH PART OF 46-47 | PARMELEE, PLAT OF        | 63  |
| BARRY TOWNSHIP                          | 35   | HICKORY CORNERS, PLAT OF 59   | PRAIRIEVILLE TOWNSHIP    | 33  |
| CARLTON TOWNSHIP                        | 11   | HIGHLAND POINT RESORT61       | PRAIRIEVILLE, PLAT OF    | 56  |
| CASTLETON TOWNSHIP                      | 23   | HOPE TOWNSHIP 29              | PRITCHARDVILLE, PLAT OF  | 63  |
| CEDAR CREEK, PLAT OF                    | 63   | IRVING TOWNSHIP 13            | RUTLAND TOWNSHIP         | 19  |
| CLOVERDALE, PLAT OF                     | 61   | IRVING, PLAT OF 59            | SHERIDAN, PLAT OF        | 61  |
| COATS' GROVE, PLAT OF                   | 63   | JOHNSTOWN TOWNSHIP            | · SHULTZ, PLAT OF        | 63  |
| DELTON, PLAT OF                         | 59   | MAPLE GROVE TOWNSHIP 25       | THORNAPPLE TOWNSHIP      | 15  |
| DOWLING, PLAT OF                        | 59   | MIDDLEVILLE, PLAT OF 53       | WOODLAND TOWNSHIP        | 9   |
| ENLARGED PLAT N. ½, N. W. SEC. 2, BARRY | 61   | MILO, PLAT OF                 | WOODLAND (RECORDED PLAT) | 56  |
| FREEPORT, PLAT OF                       | 51   | MORGAN, PLAT OF 61            | WOODLAND (PLAT NO. 2)    | 57  |
| GULL LAKE, PLAT OF                      | 63   | NASHVILLE, PLAT OF 50-51      | YANKEE SPRINGS TOWNSHIP  | 17  |
|                                         |      |                               |                          |     |