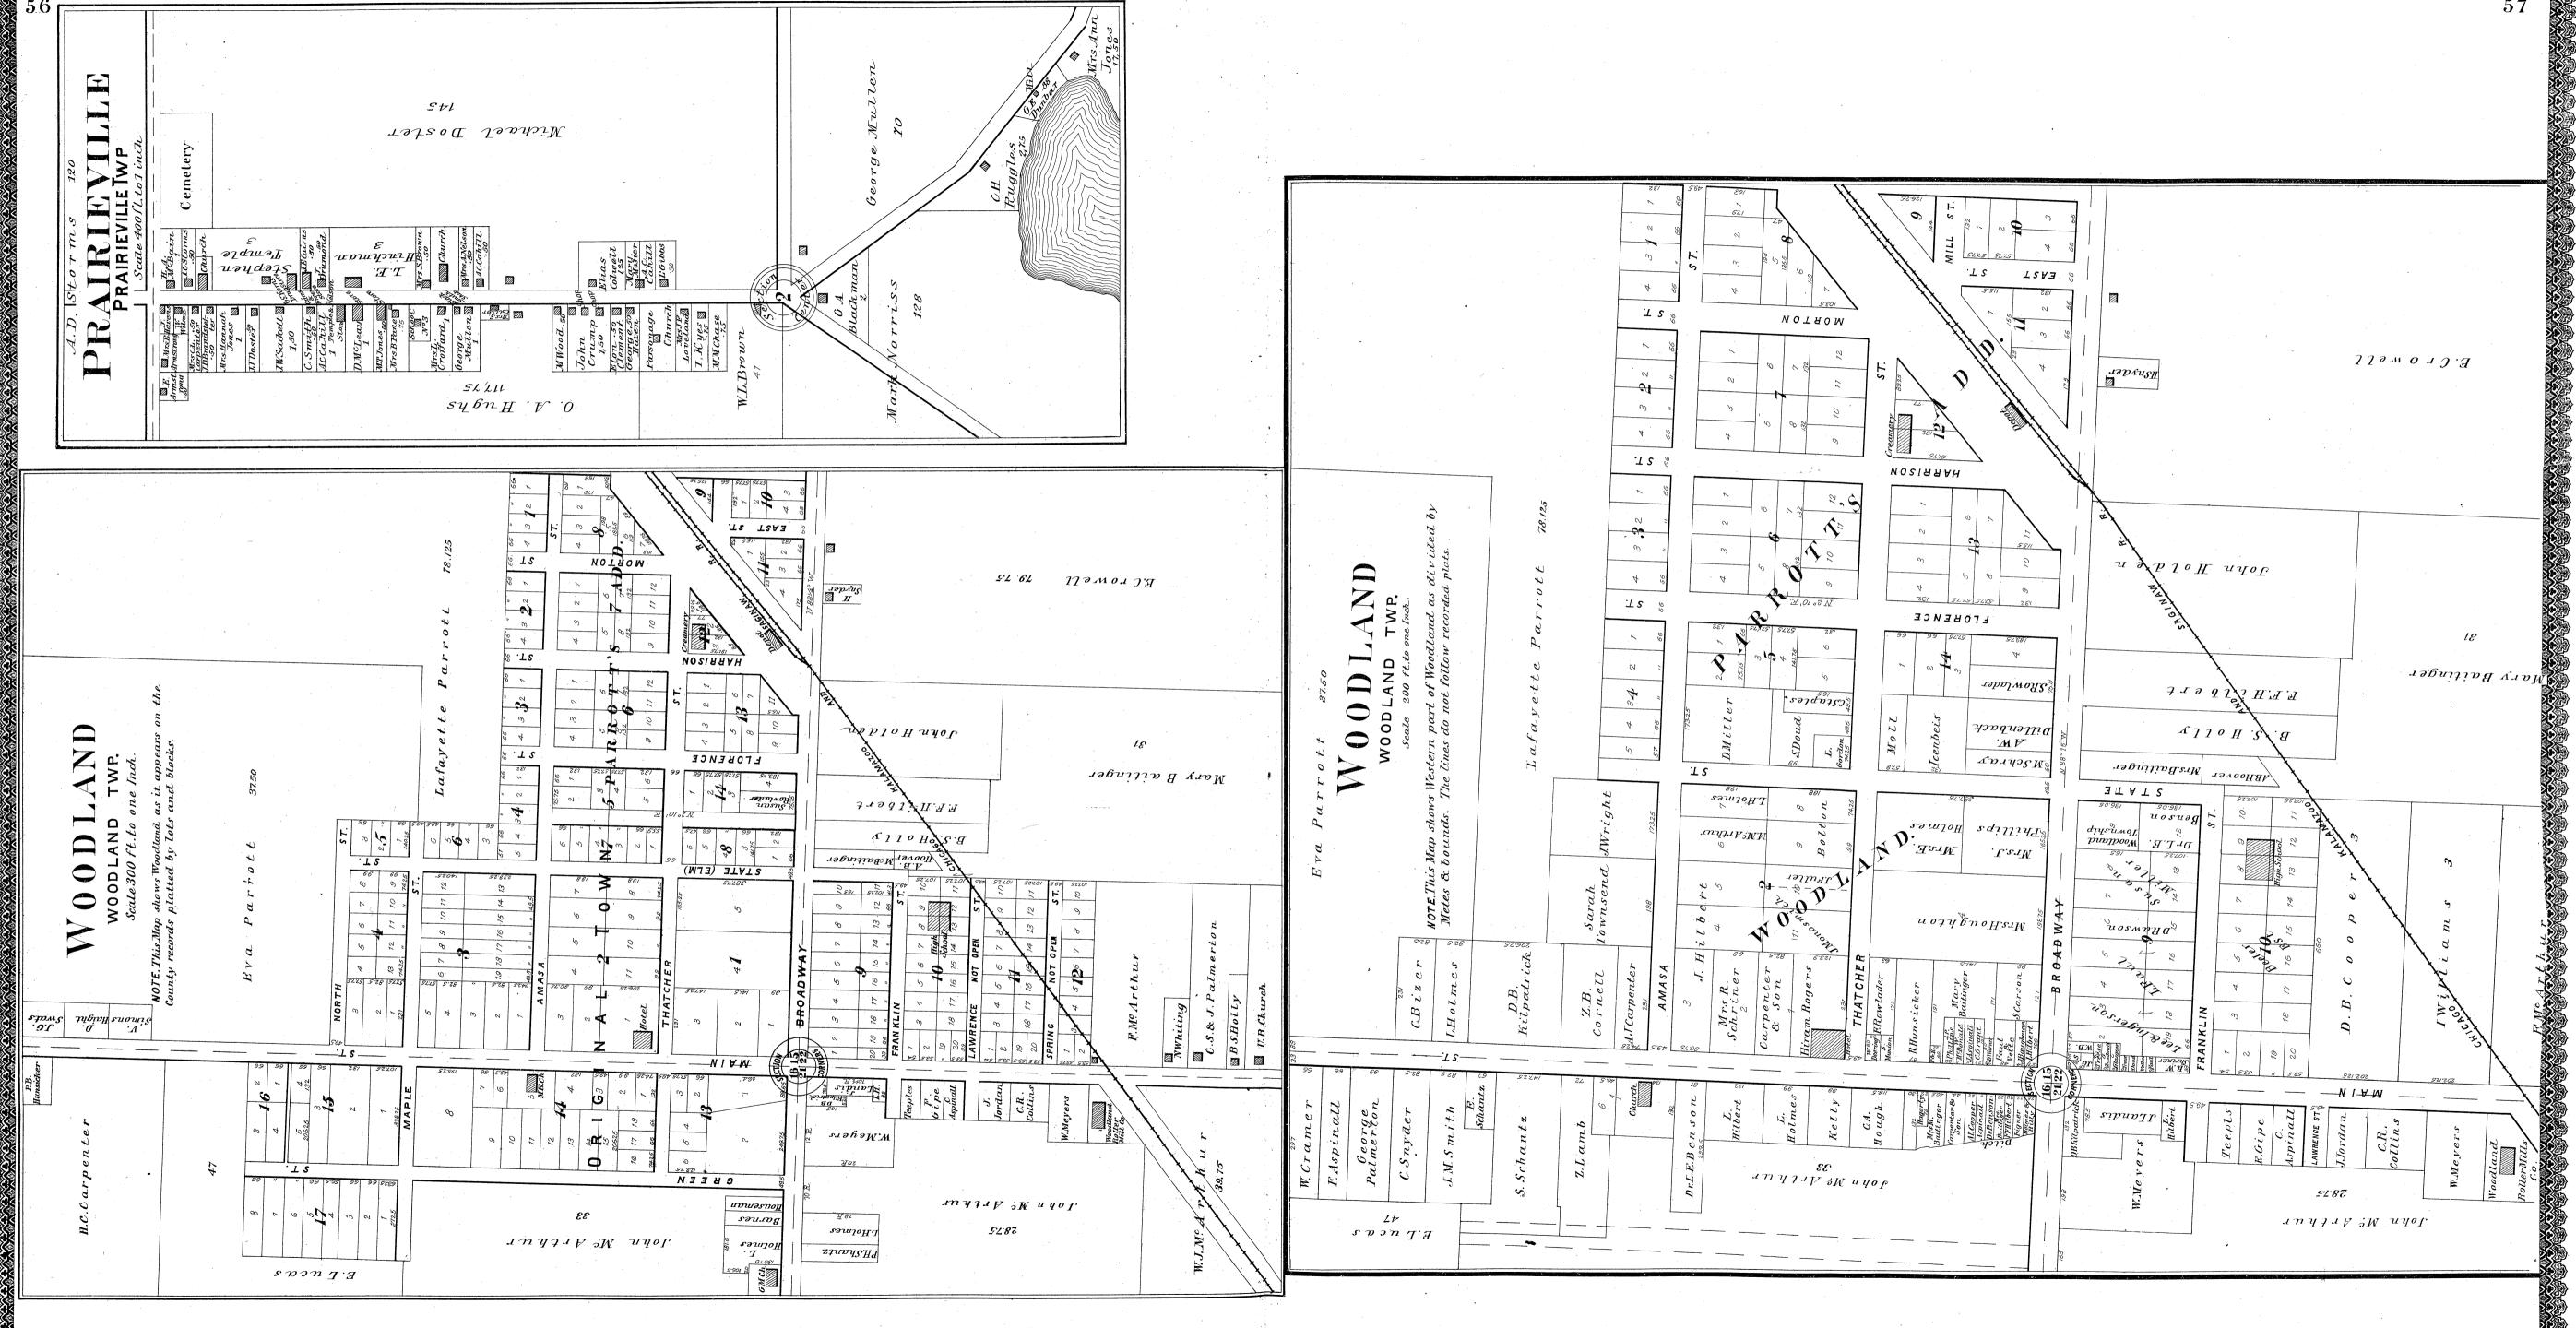

# BARRY COUNTY INDEX.

|                                         | PAGE | PAGE                          | P                        | AGE |
|-----------------------------------------|------|-------------------------------|--------------------------|-----|
| ASSYRIA TOWNSHIP                        | 39   | HASTINGS TOWNSHIP 21          | ORANGEVILL TOWNSHIP      | 31  |
| ASSYRIA, PLAT OF                        | 61   | HASTINGS, NORTH PART OF 42-43 | ORANGEVILLE, PLAT OF     | 63  |
| BALTIMORE TOWNSHIP                      | 27   | HASTINGS, SOUTH PART OF 46-47 | PARMELEE, PLAT OF        | 63  |
| BARRY TOWNSHIP                          | 35   | HICKORY CORNERS, PLAT OF 59   | PRAIRIEVILLE TOWNSHIP    | 33  |
| CARLTON TOWNSHIP                        | 11   | HIGHLAND POINT RESORT61       | PRAIRIEVILLE, PLAT OF    | 56  |
| CASTLETON TOWNSHIP                      | 23   | HOPE TOWNSHIP 29              | PRITCHARDVILLE, PLAT OF  | 63  |
| CEDAR CREEK, PLAT OF                    | 63   | IRVING TOWNSHIP 13            | RUTLAND TOWNSHIP         | 19  |
| CLOVERDALE, PLAT OF                     | 61   | IRVING, PLAT OF 59            | SHERIDAN, PLAT OF        | 61  |
| COATS' GROVE, PLAT OF                   | 63   | JOHNSTOWN TOWNSHIP            | · SHULTZ, PLAT OF        | 63  |
| DELTON, PLAT OF                         | 59   | MAPLE GROVE TOWNSHIP 25       | THORNAPPLE TOWNSHIP      | 15  |
| DOWLING, PLAT OF                        | 59   | MIDDLEVILLE, PLAT OF 53       | WOODLAND TOWNSHIP        | 9   |
| ENLARGED PLAT N. ½, N. W. SEC. 2, BARRY | 61   | MILO, PLAT OF                 | WOODLAND (RECORDED PLAT) | 56  |
| FREEPORT, PLAT OF                       | 51   | MORGAN, PLAT OF 61            | WOODLAND (PLAT NO. 2)    | 57  |
| GULL LAKE, PLAT OF                      | 63   | NASHVILLE, PLAT OF 50-51      | YANKEE SPRINGS TOWNSHIP  | 17  |
|                                         |      |                               |                          |     |