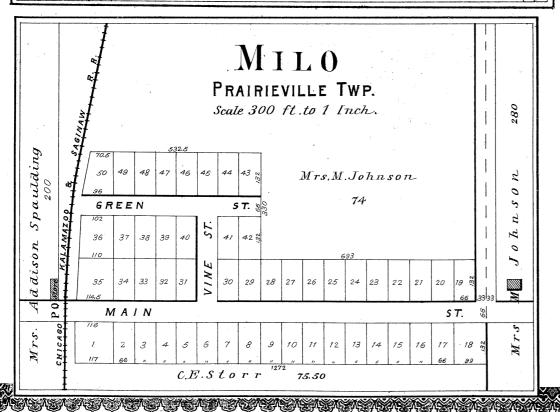

# BARRY COUNTY INDEX.

|                                         | PAGE | PAGE                          | P                        | AGE |
|-----------------------------------------|------|-------------------------------|--------------------------|-----|
| ASSYRIA TOWNSHIP                        | 39   | HASTINGS TOWNSHIP 21          | ORANGEVILL TOWNSHIP      | 31  |
| ASSYRIA, PLAT OF                        | 61   | HASTINGS, NORTH PART OF 42-43 | ORANGEVILLE, PLAT OF     | 63  |
| BALTIMORE TOWNSHIP                      | 27   | HASTINGS, SOUTH PART OF 46-47 | PARMELEE, PLAT OF        | 63  |
| BARRY TOWNSHIP                          | 35   | HICKORY CORNERS, PLAT OF 59   | PRAIRIEVILLE TOWNSHIP    | 33  |
| CARLTON TOWNSHIP                        | 11   | HIGHLAND POINT RESORT61       | PRAIRIEVILLE, PLAT OF    | 56  |
| CASTLETON TOWNSHIP                      | 23   | HOPE TOWNSHIP 29              | PRITCHARDVILLE, PLAT OF  | 63  |
| CEDAR CREEK, PLAT OF                    | 63   | IRVING TOWNSHIP 13            | RUTLAND TOWNSHIP         | 19  |
| CLOVERDALE, PLAT OF                     | 61   | IRVING, PLAT OF 59            | SHERIDAN, PLAT OF        | 61  |
| COATS' GROVE, PLAT OF                   | 63   | JOHNSTOWN TOWNSHIP            | · SHULTZ, PLAT OF        | 63  |
| DELTON, PLAT OF                         | 59   | MAPLE GROVE TOWNSHIP 25       | THORNAPPLE TOWNSHIP      | 15  |
| DOWLING, PLAT OF                        | 59   | MIDDLEVILLE, PLAT OF 53       | WOODLAND TOWNSHIP        | 9   |
| ENLARGED PLAT N. ½, N. W. SEC. 2, BARRY | 61   | MILO, PLAT OF                 | WOODLAND (RECORDED PLAT) | 56  |
| FREEPORT, PLAT OF                       | 51   | MORGAN, PLAT OF 61            | WOODLAND (PLAT NO. 2)    | 57  |
| GULL LAKE, PLAT OF                      | 63   | NASHVILLE, PLAT OF 50-51      | YANKEE SPRINGS TOWNSHIP  | 17  |
|                                         |      |                               |                          |     |