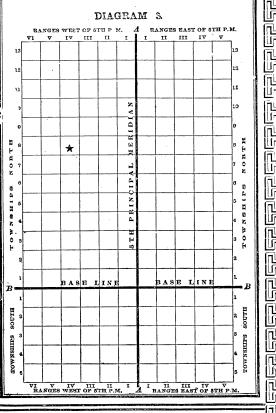

size and shape of Townships materially affected by the time the surveys had extended even a hundred miles from the Base Line and Principal Meridian. In order to correct the surveys and variations caused by the difference of latitude and straighten the lines, "Correction Lines" (or Guide Meridians and Standard Parallels) are established at frequent intervals, usually as follows: North of the Base Line a Correction Line is run East and West parallel with the Base Line, usually every twenty-four miles. South of the Base Line a Correction Line is usually established every thirty miles. Both East and West of the Principal Meridian "Correction Lines" are usually established every 48 miles. All Correction Lines are located by careful measurement, and the succeeding surveys are based upon them.



# FRACTIONAL PIECES OF LAND.

ONGRESSIONAL Townships vary considerably as to size and boundaries. Mistakes made in surveying and the fact that Meridians converge as they run North cause every Township to vary more or less from the 23,040 acres which a perfect Township would contain. See Diagram 4. In arranging a Township into Sections all the surplus or deficiency of land is given to, or taken from, the North and West tiers of Sections. In other words, all Sections in the Township are made full—640 acres—except those on the North and West, which are given all the land that is left after forming the other 25 Sections.

Diagram 4 illustrates how the surplus or

Diagram 4 illustrates how the surplus or deficiency is distributed and the Sections it affects. It will be seen that Sections 1, 2