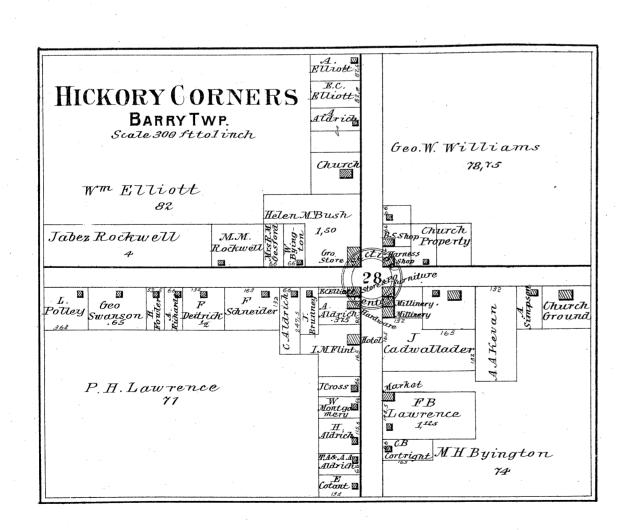

# BARRY COUNTY INDEX.

|                                         | PAGE | PAGE                          | P                        | AGE |
|-----------------------------------------|------|-------------------------------|--------------------------|-----|
| ASSYRIA TOWNSHIP                        | 39   | HASTINGS TOWNSHIP 21          | ORANGEVILL TOWNSHIP      | 31  |
| ASSYRIA, PLAT OF                        | 61   | HASTINGS, NORTH PART OF 42-43 | ORANGEVILLE, PLAT OF     | 63  |
| BALTIMORE TOWNSHIP                      | 27   | HASTINGS, SOUTH PART OF 46-47 | PARMELEE, PLAT OF        | 63  |
| BARRY TOWNSHIP                          | 35   | HICKORY CORNERS, PLAT OF 59   | PRAIRIEVILLE TOWNSHIP    | 33  |
| CARLTON TOWNSHIP                        | 11   | HIGHLAND POINT RESORT61       | PRAIRIEVILLE, PLAT OF    | 56  |
| CASTLETON TOWNSHIP                      | 23   | HOPE TOWNSHIP 29              | PRITCHARDVILLE, PLAT OF  | 63  |
| CEDAR CREEK, PLAT OF                    | 63   | IRVING TOWNSHIP 13            | RUTLAND TOWNSHIP         | 19  |
| CLOVERDALE, PLAT OF                     | 61   | IRVING, PLAT OF 59            | SHERIDAN, PLAT OF        | 61  |
| COATS' GROVE, PLAT OF                   | 63   | JOHNSTOWN TOWNSHIP            | · SHULTZ, PLAT OF        | 63  |
| DELTON, PLAT OF                         | 59   | MAPLE GROVE TOWNSHIP 25       | THORNAPPLE TOWNSHIP      | 15  |
| DOWLING, PLAT OF                        | 59   | MIDDLEVILLE, PLAT OF 53       | WOODLAND TOWNSHIP        | 9   |
| ENLARGED PLAT N. ½, N. W. SEC. 2, BARRY | 61   | MILO, PLAT OF                 | WOODLAND (RECORDED PLAT) | 56  |
| FREEPORT, PLAT OF                       | 51   | MORGAN, PLAT OF 61            | WOODLAND (PLAT NO. 2)    | 57  |
| GULL LAKE, PLAT OF                      | 63   | NASHVILLE, PLAT OF 50-51      | YANKEE SPRINGS TOWNSHIP  | 17  |
|                                         |      |                               |                          |     |