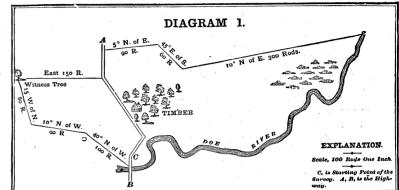

laid out by "Metes and Bounds," is given: "Beginning at a stone on the Bank of Doe River, at a point where the highway from A. to B. crosses said river (see point marked C. on Diagram 1); thence 40° North of West 100 rods to a large stump; thence 10° North of West 90 rods; thence 15° West of North 80 rods to an oak tree (see Witness Tree on Diagram 1); thence due East 150 rods to the highway; thence following the course of the highway 50 rods due North; thence 5° North of East 90 rods; thence 45° East of South 60 rods; thence 10° North of East 300 rods to the Doe River; thence following the course of the river Southwesterly to the place of beginning." This, which is a very simple and moderate description by "Metes and Bounds," would leave the boundaries of the farm as shown in Diagram 1.



#### AND BASE LINES. MERIDIANS

DIAGRAM 2



HE present system of Governmental Land Surveys was adopted by Congress on the 7th of May, 1785. It has been in use ever since and is the legal method of describing and dividing lands. It is called the "Rectangular System," that is, all its distances and bearings are measured from two lines which are at right angles to each other, viz .: +. These two lines, from which the measurements are made, are the Principal Meridians, which run North and South, and the Base Lines, which run East and West. These Principal Meridians are established, with great accuracy, by astronomical observations. Each Principal Meridian has its Base Line, and these two lines form the basis or foundation for the surveys or measurement of all the lands within the territory