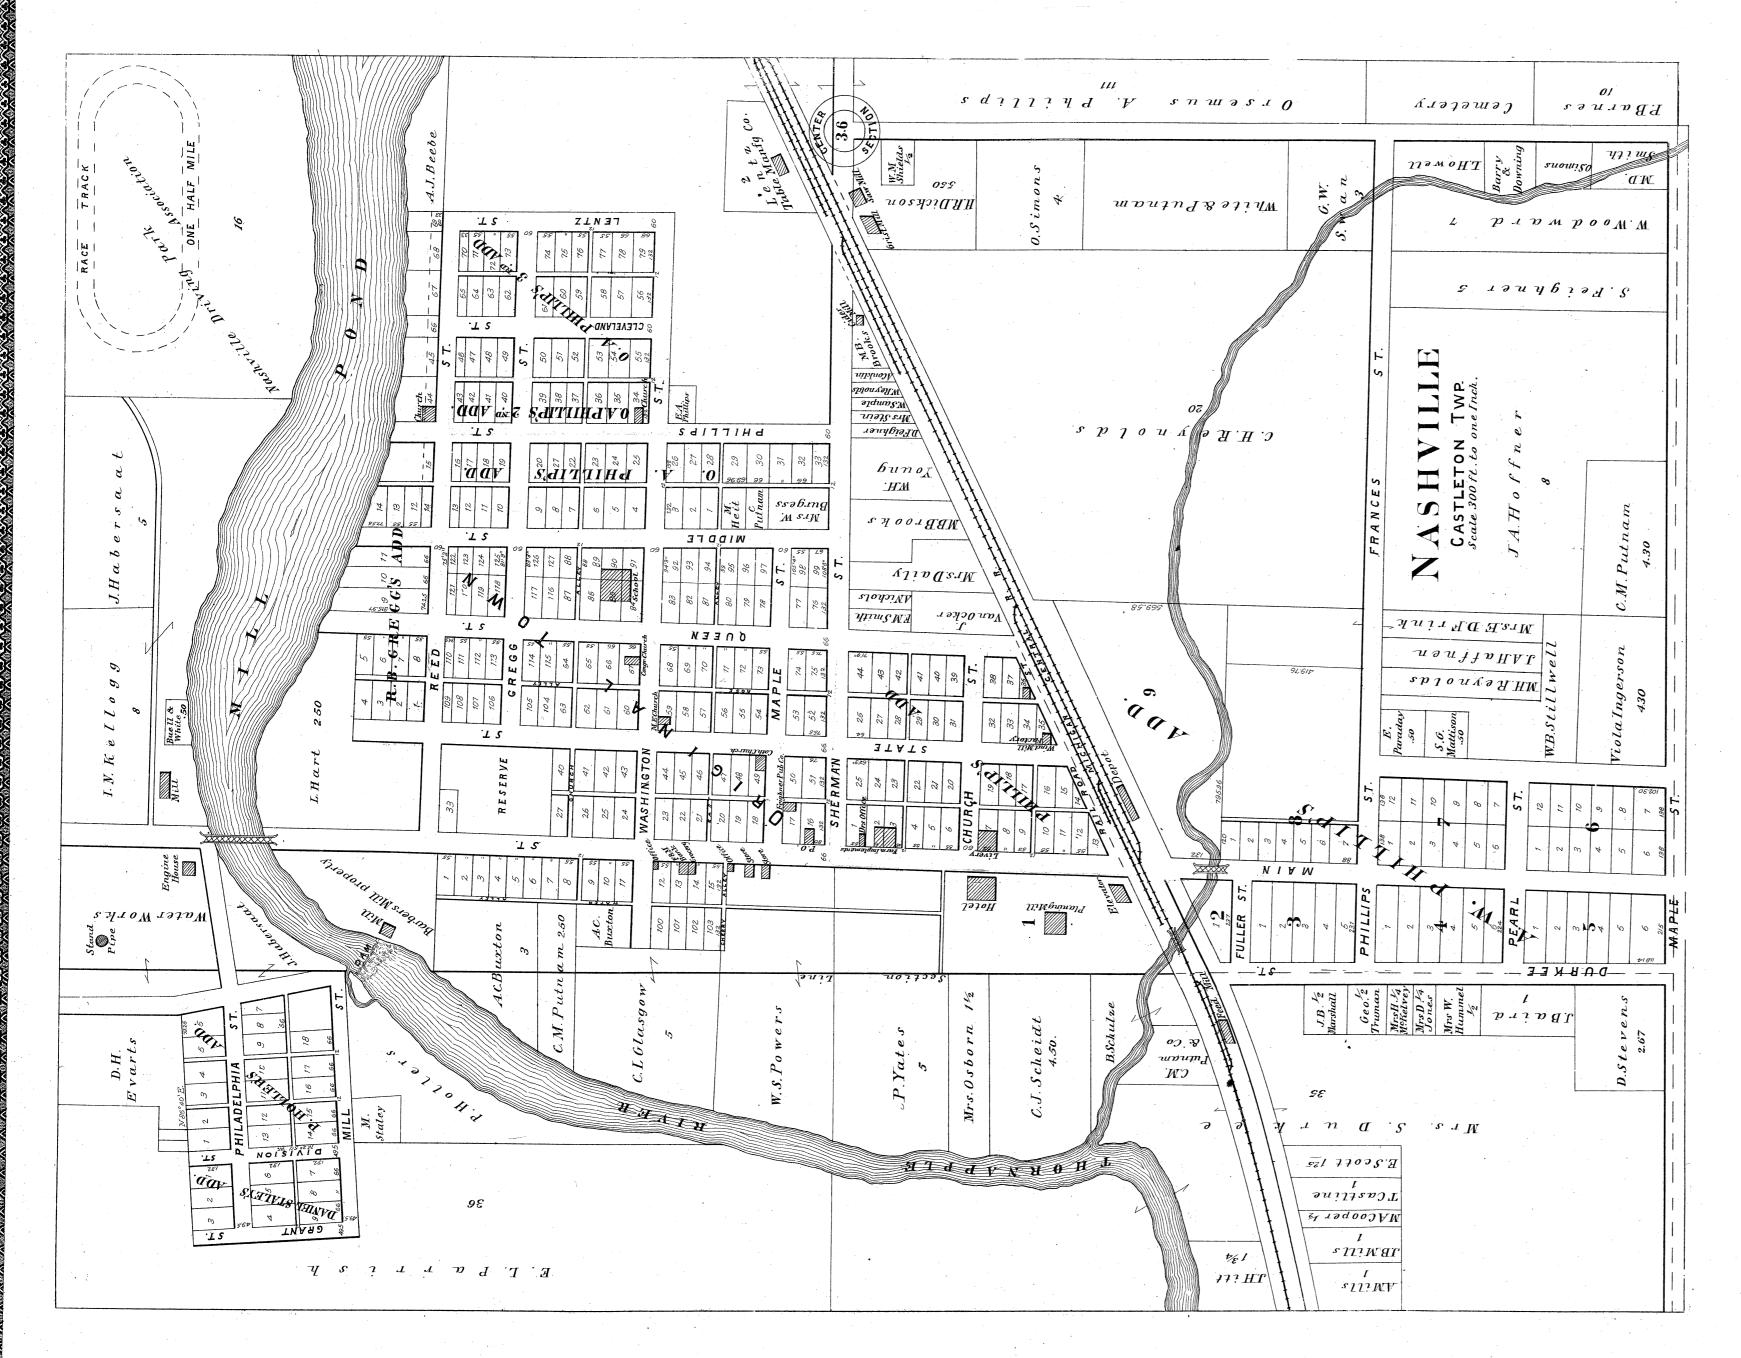

# BARRY COUNTY INDEX.

|                                         | PAGE | PAGE                          | P                        | AGE |
|-----------------------------------------|------|-------------------------------|--------------------------|-----|
| ASSYRIA TOWNSHIP                        | 39   | HASTINGS TOWNSHIP 21          | ORANGEVILL TOWNSHIP      | 31  |
| ASSYRIA, PLAT OF                        | 61   | HASTINGS, NORTH PART OF 42-43 | ORANGEVILLE, PLAT OF     | 63  |
| BALTIMORE TOWNSHIP                      | 27   | HASTINGS, SOUTH PART OF 46-47 | PARMELEE, PLAT OF        | 63  |
| BARRY TOWNSHIP                          | 35   | HICKORY CORNERS, PLAT OF 59   | PRAIRIEVILLE TOWNSHIP    | 33  |
| CARLTON TOWNSHIP                        | 11   | HIGHLAND POINT RESORT61       | PRAIRIEVILLE, PLAT OF    | 56  |
| CASTLETON TOWNSHIP                      | 23   | HOPE TOWNSHIP 29              | PRITCHARDVILLE, PLAT OF  | 63  |
| CEDAR CREEK, PLAT OF                    | 63   | IRVING TOWNSHIP 13            | RUTLAND TOWNSHIP         | 19  |
| CLOVERDALE, PLAT OF                     | 61   | IRVING, PLAT OF 59            | SHERIDAN, PLAT OF        | 61  |
| COATS' GROVE, PLAT OF                   | 63   | JOHNSTOWN TOWNSHIP            | · SHULTZ, PLAT OF        | 63  |
| DELTON, PLAT OF                         | 59   | MAPLE GROVE TOWNSHIP 25       | THORNAPPLE TOWNSHIP      | 15  |
| DOWLING, PLAT OF                        | 59   | MIDDLEVILLE, PLAT OF 53       | WOODLAND TOWNSHIP        | 9   |
| ENLARGED PLAT N. ½, N. W. SEC. 2, BARRY | 61   | MILO, PLAT OF                 | WOODLAND (RECORDED PLAT) | 56  |
| FREEPORT, PLAT OF                       | 51   | MORGAN, PLAT OF 61            | WOODLAND (PLAT NO. 2)    | 57  |
| GULL LAKE, PLAT OF                      | 63   | NASHVILLE, PLAT OF 50-51      | YANKEE SPRINGS TOWNSHIP  | 17  |
|                                         |      |                               |                          |     |