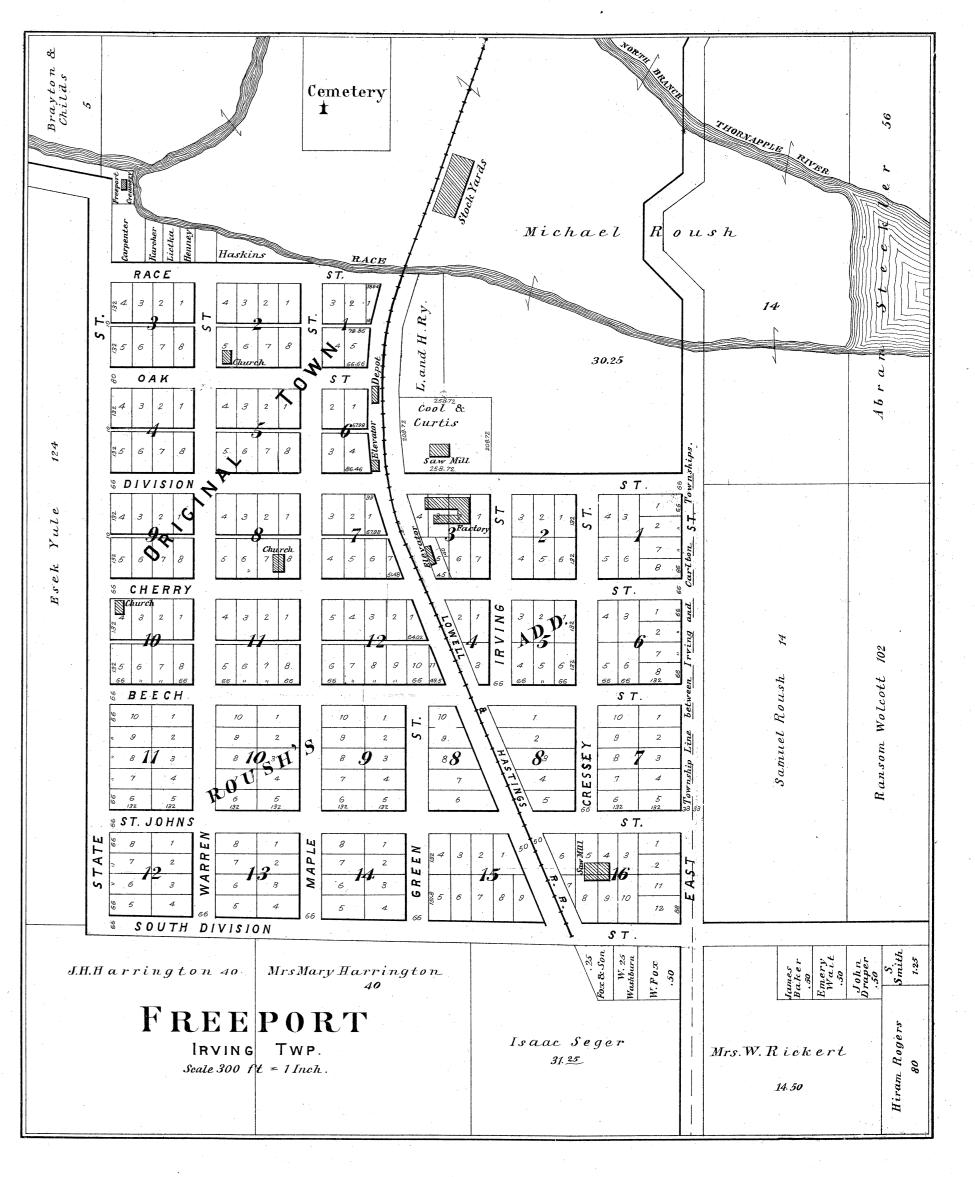

# BARRY COUNTY INDEX.

|                                         | PAGE | PAGE                          | P                        | AGE |
|-----------------------------------------|------|-------------------------------|--------------------------|-----|
| ASSYRIA TOWNSHIP                        | 39   | HASTINGS TOWNSHIP 21          | ORANGEVILL TOWNSHIP      | 31  |
| ASSYRIA, PLAT OF                        | 61   | HASTINGS, NORTH PART OF 42-43 | ORANGEVILLE, PLAT OF     | 63  |
| BALTIMORE TOWNSHIP                      | 27   | HASTINGS, SOUTH PART OF 46-47 | PARMELEE, PLAT OF        | 63  |
| BARRY TOWNSHIP                          | 35   | HICKORY CORNERS, PLAT OF 59   | PRAIRIEVILLE TOWNSHIP    | 33  |
| CARLTON TOWNSHIP                        | 11   | HIGHLAND POINT RESORT61       | PRAIRIEVILLE, PLAT OF    | 56  |
| CASTLETON TOWNSHIP                      | 23   | HOPE TOWNSHIP 29              | PRITCHARDVILLE, PLAT OF  | 63  |
| CEDAR CREEK, PLAT OF                    | 63   | IRVING TOWNSHIP 13            | RUTLAND TOWNSHIP         | 19  |
| CLOVERDALE, PLAT OF                     | 61   | IRVING, PLAT OF 59            | SHERIDAN, PLAT OF        | 61  |
| COATS' GROVE, PLAT OF                   | 63   | JOHNSTOWN TOWNSHIP            | · SHULTZ, PLAT OF        | 63  |
| DELTON, PLAT OF                         | 59   | MAPLE GROVE TOWNSHIP 25       | THORNAPPLE TOWNSHIP      | 15  |
| DOWLING, PLAT OF                        | 59   | MIDDLEVILLE, PLAT OF 53       | WOODLAND TOWNSHIP        | 9   |
| ENLARGED PLAT N. ½, N. W. SEC. 2, BARRY | 61   | MILO, PLAT OF                 | WOODLAND (RECORDED PLAT) | 56  |
| FREEPORT, PLAT OF                       | 51   | MORGAN, PLAT OF 61            | WOODLAND (PLAT NO. 2)    | 57  |
| GULL LAKE, PLAT OF                      | 63   | NASHVILLE, PLAT OF 50-51      | YANKEE SPRINGS TOWNSHIP  | 17  |
|                                         |      |                               |                          |     |