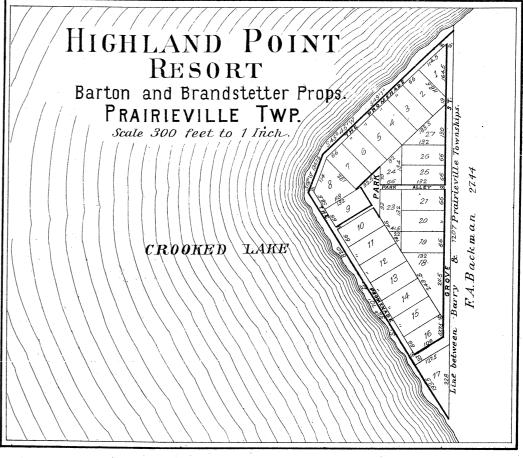

# BARRY COUNTY INDEX.

|                                         | PAGE | PAGE                          | P                        | AGE |
|-----------------------------------------|------|-------------------------------|--------------------------|-----|
| ASSYRIA TOWNSHIP                        | 39   | HASTINGS TOWNSHIP 21          | ORANGEVILL TOWNSHIP      | 31  |
| ASSYRIA, PLAT OF                        | 61   | HASTINGS, NORTH PART OF 42-43 | ORANGEVILLE, PLAT OF     | 63  |
| BALTIMORE TOWNSHIP                      | 27   | HASTINGS, SOUTH PART OF 46-47 | PARMELEE, PLAT OF        | 63  |
| BARRY TOWNSHIP                          | 35   | HICKORY CORNERS, PLAT OF 59   | PRAIRIEVILLE TOWNSHIP    | 33  |
| CARLTON TOWNSHIP                        | 11   | HIGHLAND POINT RESORT61       | PRAIRIEVILLE, PLAT OF    | 56  |
| CASTLETON TOWNSHIP                      | 23   | HOPE TOWNSHIP 29              | PRITCHARDVILLE, PLAT OF  | 63  |
| CEDAR CREEK, PLAT OF                    | 63   | IRVING TOWNSHIP 13            | RUTLAND TOWNSHIP         | 19  |
| CLOVERDALE, PLAT OF                     | 61   | IRVING, PLAT OF 59            | SHERIDAN, PLAT OF        | 61  |
| COATS' GROVE, PLAT OF                   | 63   | JOHNSTOWN TOWNSHIP            | · SHULTZ, PLAT OF        | 63  |
| DELTON, PLAT OF                         | 59   | MAPLE GROVE TOWNSHIP 25       | THORNAPPLE TOWNSHIP      | 15  |
| DOWLING, PLAT OF                        | 59   | MIDDLEVILLE, PLAT OF 53       | WOODLAND TOWNSHIP        | 9   |
| ENLARGED PLAT N. ½, N. W. SEC. 2, BARRY | 61   | MILO, PLAT OF                 | WOODLAND (RECORDED PLAT) | 56  |
| FREEPORT, PLAT OF                       | 51   | MORGAN, PLAT OF 61            | WOODLAND (PLAT NO. 2)    | 57  |
| GULL LAKE, PLAT OF                      | 63   | NASHVILLE, PLAT OF 50-51      | YANKEE SPRINGS TOWNSHIP  | 17  |
|                                         |      |                               |                          |     |