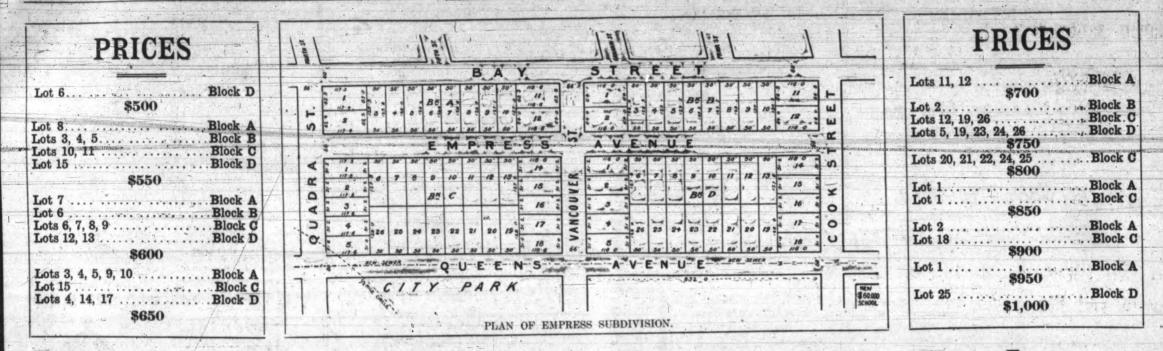

e at the bot-tom of the opposition to Scoke, then the sooner we carry out Ald. Hender-

MUNICIPAL OPERA HOUSE.

G. E. M.

npetent city.

VICTORIA DAILY TIMES, SATURDAY, JANUARY 8, 1910.

# THE LATEST PRICES ON EMPRESS LOTS

So brisk has been the demand during the last few days for lots along Quadra street and Queen's avenue, and so sharply are prices being advanced by the new owners, that we give below a summary of the lots now for sale in the Empress subdivision, with their present prices. The half mile radius touches one corner of this subdivision, the lots are all level, the soil good. A sewer is already constructed along Queen's avenue the full length of the subdivision. The City Park is opposite the west half of the property, and the new George Jay school adjoins it on the southeast



# Island Investment Co., Ltd.

### Bank of Montreal Chambers, Victoria, B. C.

MINING FOR YEAR IN B. C.

**REVIEW OF INDUSTRY** FOR TWELVE MONTHS The Situation in the Important Centres of the Province.

calendar year 1909, in all its The varied aspects, now lies behindlus. The interesting sequence of events that have transpired in the growing mining have transpired in the growing mining industry of British Columbia at this moment but remain a mere matter of history; these events having their in-fluence upon the future, at course, but, nevertheless, being relegated to the dead past. Part of the general scheme of advancement, looked forward to as the year was ushered in has become

ploration was started on the Rawhide; The Vermillion Fork M. & D. Co., has the growing zinc mining industry o