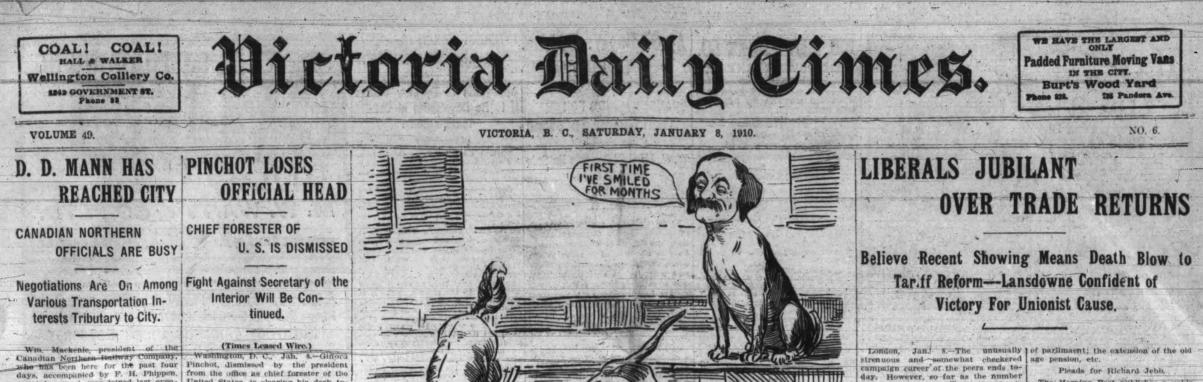

#### FIRE DESTROYS CHURCH.

Washington, D. C., Jah. 8.-Giñora Pinchot, dismissed by the president from the office as chief forester of tho United States, is clearing his desk to-duy; while his friends are polishing

Roosevelt will have to say. With the dismissal of Pinchot, only two of the famous Roosevelt "tennis cabinet" remain in the service. After the official axe had been whetted at six hours of cabinet meet-ing the official heads of Pinchot, As-sociate Forester Price and Assistant Shaw, of the forestry bureau, were chopped off at a single blow. The friends of Pinchot to-day say that he was not surprised at the re-suit. They assert that he believed his letter to Senator Doiliver could resuit in no other way. It was tooked on

lin no other way. It was tooked on here as a practical defiance, Pinchol's contention throughout the controversy with Secretary Ballinger has been that he was upholding the Roosevelt policy and that Ballinger was opposed to them,