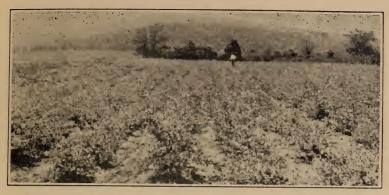

Maryland, March 19, 1926—"The car of stock came in Tuesday in splendid shape, packed beautifully, and we are very much pleased with the plants."

BLOCK OF VERY NICE SPIREA A. W.