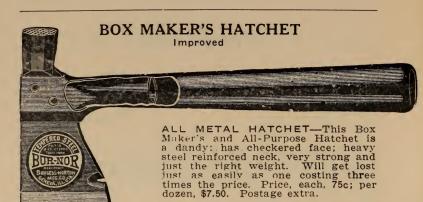

inch wide, 9 inches long, thin, soft steel, strong enough to hold the heaviest box. You can drive an ordinary nail through it without punching. About 2,300 pieces in 100 pounds. Less than 50 pounds, per lb., 9/2c; 50-lb. boxes, per lb., 8c.



50-lb. Box Steel Box Straps

Mississippi—"The Saw is a mighty good one, and we are thoroughly well pleased with it."

Mississippi—"I am herewith enclosing stamps to pay for postage on Spading-Digging Fork which you recently shipped to me. I am well pleased with the fork."

Kansas—"The pruning tools arrived O. K. Those French Pruners can't be beat. We thank you."

Mississippi—"The French Shears I bought from you, and the saw and other tools, are strictly fine. They give entire satisfaction. Your prompt shipments have given me extreme satisfaction."



AUTOMATIC TACKING MACHINE

outomatic Tag Machine

For fastening tags or cards to tree boxes, cars, etc. The slickest little labor saver our packing house.
No hunting for tacks,
no finger pricks,
fumbling for hammer
or lost motion. Just
lay it on top of card
and tap the knob with
palm of hand; a light tap, quick as light-

tap, quick as light-ning, will tag a box so quickly and easily that it is a joy to do it. Instead of round headed tacks this little machine automatically staples the tag or card in place. Guaranteed to work on any wood. Money back if not satisfactory; will ship on thirty days' trial to any responsible nurseryman. Machine, each, \$2.25; staples, per box



# ALABAMA MULE SKIN MITTENS

MULE SKIN MITTENS—The old reliable; made of Alabama Mule Skin, nearly as durable as buc