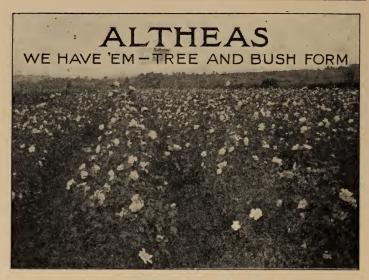

### OUR ALTHEA BLOCKS ARE FREE OF MIXTURES

| HIBISCUS syriacus, Shrub-Althea (Bush Form). |       |
|----------------------------------------------|-------|
| 3 to 4 feet, 3 year old Scalp                | 25.00 |
| 2 to 3 feet Scamp                            | 17.50 |
| 18 to 24 inchesScan                          | 12.50 |
| 12 to 18 inches Scant                        | 7.50  |

|  | Shrub-Althea, |  | Grafted). |
|--|---------------|--|-----------|
|  |               |  | 25.00     |

coelestis (single blue) rubis (single red) Variegated Leaf

| HIBIS | CUS | syriacus, | Shrub-Althea (Tree F | Form).       |
|-------|-----|-----------|----------------------|--------------|
| 4     | to  | 5 feet    | Scre                 | am 45.00     |
| 3     | to  | 4 feet    | Scre                 | w 35.00      |
| 2     | to  | 3 feet    | Scrij                | <b>20.00</b> |