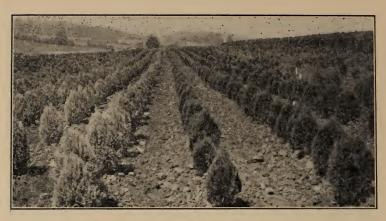

Maryland, March 19, 1926—"The car of stock came in Tuesday in splendid shape, packed beautifully, and we are very much pleased with the plants."

BLOCK OF VERY NICE SPIREA A. W.