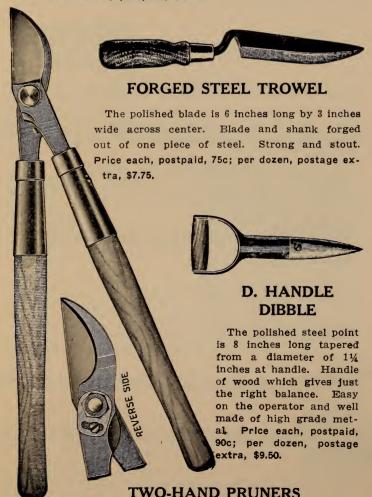

Volute Spring
For American Shears.
Each, 15c, postpaid.



PRUNING SAW

PRUNING SAW—"The Virginian," a real Simonds Saw, handle curved exactly to fit the hand; draw cut, with teeth on inside of curve of blade; differs from all other saws in angle of teeth, number to inch, and curve of blade. Cuts small branches without tearing bark, and will cut with ease the larger limbs Designed by G. C. Starcher, expert Virginia Orchardist. High grade metal; twenty gauge; handle of hardwood, securely fastened. Set and filed. Price—14 inches long, postpaid, \$1.10 each: per dozen, postage extra, \$10.00.

Orders for half-dozen at the dozen rate.





Cronk's Improved; riveted through ferrule. Not too heavy, 8-inch blaces; notched. Best size for continuous and rapid work. Price \$2.25; postpaid, \$2.40.



After trying them all we have gone back to this heavy Cronk single-cut as the most satisfactory. Well built by master builders. Length 26 inches, extra long ferrules, patent lock-nut. Weight 31/4 pounds. Price \$3.00; postpaid, \$3.15.

# GENUINE OLIVER AMES 9-POUND, D. HANDLE NURSERY SPADE



For continuous hard nursery digging we can find none better than this heavy double strapped genuine Oliver Ames Nursery Spade. The Straps (both sides) run full length of handle; blade is tapered from 7½ inches at tcp to 5½ at point. Weight, 9 lbs. Price, each, \$3.50; per dozen, \$39.00.



## SHUSTER BRAND 6½-POUND D. HANDLE NURSERY SPADE

Many customers ask for a lighter and less expensive Nursery Spade than the Ames. After trying out many makes we offer this as the best value. Tapered blade; ful