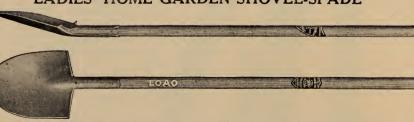

n, \$39.00.



## SHUSTER BRAND 6½-POUND D. HANDLE NURSERY SPADE

Many customers ask for a lighter and less expensive Nursery Spade than the Ames. After trying out many makes we offer this as the best value. Tapered blade; full double strapped; strong metal D. handle; weight about 6½ lbs. Price, each, \$2.75; per dozen, \$31.00.

## GENUINE OLIVER AMES 9½-POUND, LONG-HANDLED, DOUBLE-STRAPPED, PECAN SPADE



For Pecan growers particularly, who need extra length of handle coupled with good weight and great strength. Same spade in every way as the Ames D. Handle Nursery Spade except that it has a long straight handle and a square blade which works better in sandy or light soils. Weight 9½ lbs; handle 4½ feet long. Price, each, \$3.75; per dozen, \$41.50.

## LADIES' HOME GARDEN SHOVEL-SPADE



For garden use this dandy tool fills the gap between trowel and spade; it weighs only 2 pounds, but is so sturdy and "workable" that the home gardeners, especially the ladies. simply grab it on sight. "The most highly prized tool in my kit," nearly every user says. Handy in transplanting and work around seed beds. Blade is  $8\frac{1}{2}x7\frac{1}{2}$  inches; handle 33 inches long. Widely advertised in the garden magazines. Price, each, \$1.25; postpaid, \$1.45; per dozen, \$13.00.

# SPADING FORK



SPADING-DIGGING FORK—English pattern; fork, shank and strap in one solid piece of steel; the strongest fork we know, a joy to use it; square tines 12 inches long; extra length shank; will outlast a dozen cheap forks. Price, each, \$2.25; per dozen, \$25.50.

# CHASE'S "DIG EZY" HOE

One of