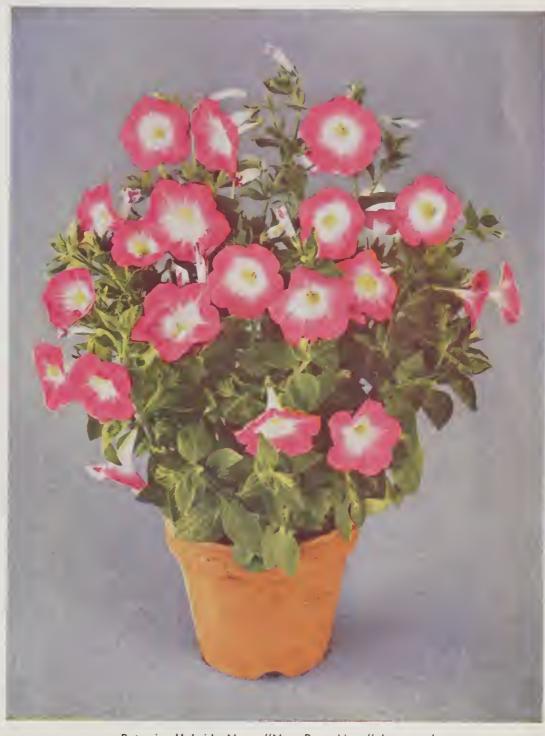

Illustration Opposite Shows But a Few of the Multitudinous Colors Obtaining in This Exclusive Strain. See Above for Actual Size of Flower. From a Photograph. A. B. C. "Private Stock" Mixture Has No Competitor In Its Respective Class. **Exclusively Supplied** by American Bulb Co.

Petunio, A. B. C. "Private Stock" Single Dwarf Fringed and Ruffled Mixed (Eriksson's Strain)