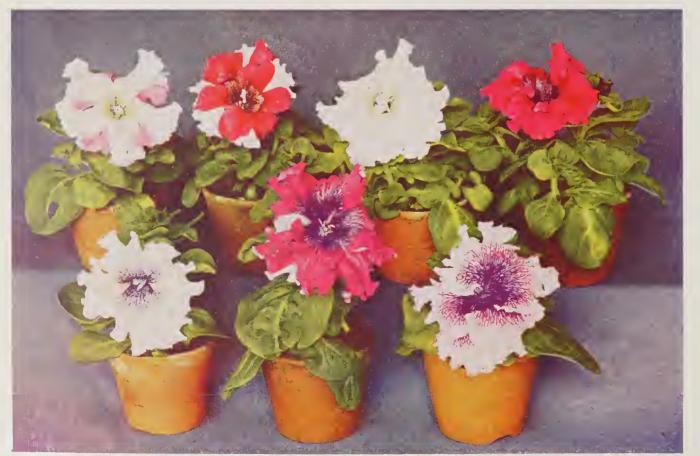

New Double Flowering Fringed Petunia, "World Beauty" Original Strain (Named and Introduced by the American Bulb Company)

#### THE "QUEEN" OF ALL PETUNIAS Double Large Flowered "World Beauty" (Illustrated Above)

Produces (from seed) practically 100%, large double fringed flowers of the most beautiful rosy carmine color, wonderfully free blooming plants of dwarf, compaet growth which makes this grand new sort particularly desirable for pot plants as well as bedding. World Beauty has really created a sensation wher ever shown. A few plants in bloom for demonstration to the public early in the season will undoubtedly result in an active and most profitable demand for this new favorite.

#### For Mother's Day

"World Beauty" has proved to be an ideal pot plant and a worth-while profit provider. We introduced "World Beauty" to the trade and are again securing our seed supply from the originator, thereby insuring our customers the true variety. Sow seed early and follow with successive plantings up to March 1st next. We say by all means if you culture Petunias, do not leave "World Beauty" off your list. It is unquestionably the "last word" in Double Petunias.