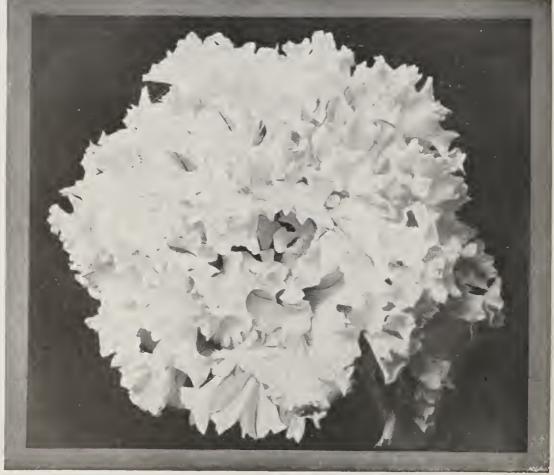

ED TESTIMONIAL

American Bulb Company, Mer 1335-1341 W. Randolph, Chicago, Ill.

Mercedes, Texas, May 9, 1935.

Dear Sirs: Among my trials of about 15 varieties of flowers from seeds furnished by you this season, several of which have been more than satisfactory, I wish to advise that the A. B. C. "De Luxe" Double Mixed Petunias which were planted October 14th, began blooming early in February, and the bed is still a riot of color. They came 100 per cent double; about 80 per cent being super-double and frilled, with a splendid range of colors and color combinations, the remaining 20 per cent being fully doubled. I have won 2 first prizes at flower shows with exhibits from this planting. For the amateur gardener, its the best Petunia I have ever seen. Yours truly,

(Signed) FRED JOHNSTON.



Type of Petunia A. B. C. "De Luxe" Dworf Large-Flowering Double Mixture
Exceptional for Pot Plants and Bedding

AMERICAN BULB CO. - CHICAGO - NEW YORK