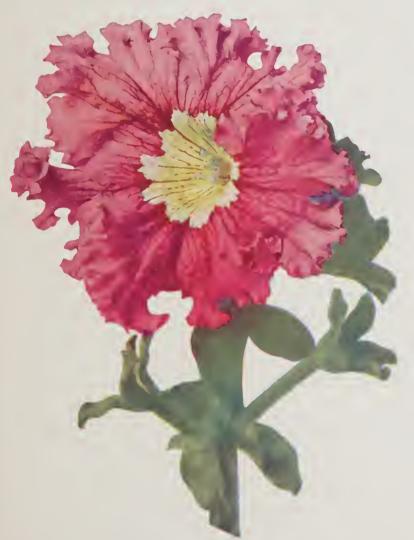

Illustration Opposite Shows But a Few of the Multitudinous Colors Obtaining in This Exclusive Strain. See Above for Actual Size of Flower. From a Photograph. A. B. C. "Private Stock" Mixture Has No Competitor In Its Respective Class. **Exclusively Supplied** by American Bulb Co.

Petunio, A. B. C. "Private Stock" Single Dwarf Fringed and Ruffled Mixed (Eriksson's Strain)