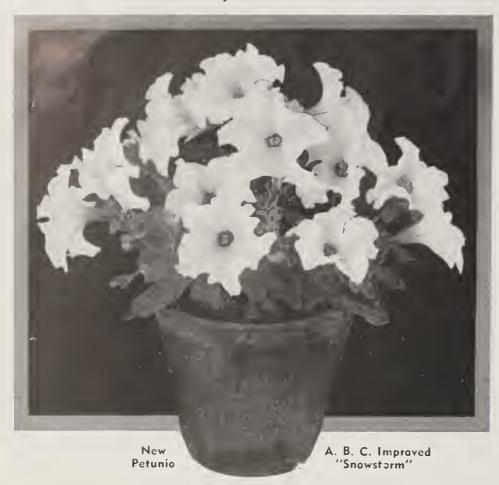

ne true white for bedding .25 .40 1.50 Violoceo. Deep rich shade, dwarf growth .25 1.75 .50 Special Mixed ..... 1.75

Petunias, Various Types

The two "Gem" Petunias- a miniature small-flowered class of ideal rounded, compact, very free-flowering habit. 8 to 10 inches in height.

Rose Gem. (New). Clear deep rose. Tr. pkt., 35c; 1 64 oz., \$1.25.

Pink Gem. Compact, rose-pink flowers. Tr. pkt., 25c; 18 oz., 60c; 1/4 az., \$1.00.

Howord's Star. Purple with white star. Our strain of this comes quite true. Tr. pkt., 35c; 34 oz., \$1.00.

Parvifloro. Creeping habit with diminutive pink flowers, valuable as a cover and excellent for rock gardens. Tr. pkt., 25c.

Complete Petunia Cultural Directions **Furnished** FREE With Each Order

## A.B.C. Headquarters for Petunias in the Better Varieties



#### All-Double "De Luxe" Petunias

#### Giant Fringed Dwarf Mixed

Same type as "World Beauty" illustrated on page one, but in choicest mixture. This notable strain produces 100 per cent Double Flowering Petunias mostly of the Giant-Fringed Type; the percentage of somewhat smaller flowering Doubles does not, as a rule, exceed 25 per cent; the remainder will be all large flowering fringed Doubles. The flowers are very large, often measuring 5 inches across, exquisitely ruffled and fringed, and contain a good range of brilliant colors. In addition to their desirability for pot plants and bedding they likewise provide valuable summer cut flowers for the retail grower.

| 1/2 tr. pkt. (500 seeds)\$ | 1.00  |
|----------------------------|-------|
| Tr. pkt. (1000 seeds)      | 2.00  |
| 3 t