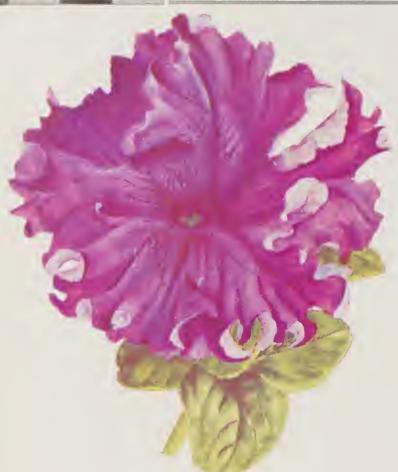

New Double Flowering Fringed Petunia, "World Beauty" Original Strain (Named and Introduced by the American Bulb Company)

#### THE "QUEEN" OF ALL PETUNIAS Double Large Flowered "World Beauty" (Illustrated Above)

Produces (from seed) practically 100%, large double fringed flowers of the most beautiful rosy carmine color, wonderfully free blooming plants of dwarf, compaet growth which makes this grand new sort particularly desirable for pot plants as well as bedding. World Beauty has really created a sensation wher ever shown. A few plants in bloom for demonstration to the public early in the season will undoubtedly result in an active and most profitable demand for this new favorite.

#### For Mother's Day

"World Beauty" has proved to be an ideal pot plant and a worth-while profit provider. We introduced "World Beauty" to the trade and are again securing our seed supply from the originator, thereby insuring our customers the true variety. Sow seed early and follow with successive plantings up to March 1st next. We say by all means if you culture Petunias, do not leave "World Beauty" off your list. It is unquestionably the "last word" in Double Petunias.