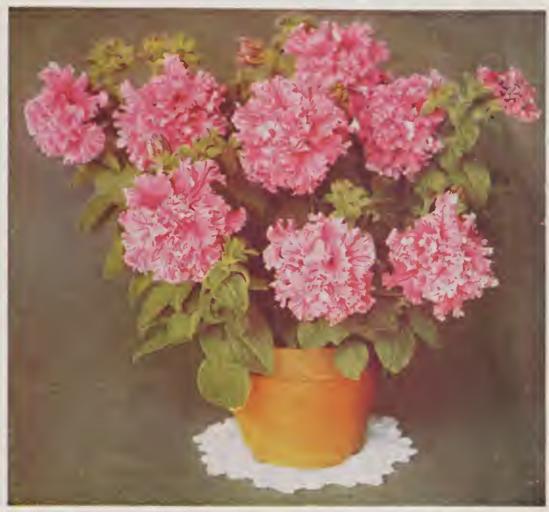

Illustration Opposite Shows But a Few of the Multitudinous Colors Obtaining in This Exclusive Strain. See Above for Actual Size of Flower. From a Photograph. A. B. C. "Private Stock" Mixture Has No Competitor In Its Respective Class. **Exclusively Supplied** by American Bulb Co.

Petunio, A. B. C. "Private Stock" Single Dwarf Fringed and Ruffled Mixed (Eriksson's Strain)