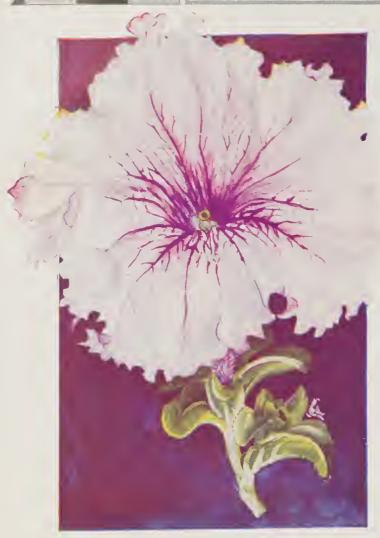

New Double Flowering Fringed Petunia, "World Beauty" Original Strain (Named and Introduced by the American Bulb Company)

#### THE "QUEEN" OF ALL PETUNIAS Double Large Flowered "World Beauty" (Illustrated Above)

Produces (from seed) practically 100%, large double fringed flowers of the most beautiful rosy carmine color, wonderfully free blooming plants of dwarf, compaet growth which makes this grand new sort particularly desirable for pot plants as well as bedding. World Beauty has really created a sensation wher ever shown. A few plants in bloom for demonstration to the public early in the season will undoubtedly result in an active and most profitable demand for this new favorite.

#### For Mother's Day

"World Beauty" has proved to be an ideal pot plant and a worth-while profit provider. We introduced "World Beauty" to the trade and are again securing our seed supply from the originator, thereby insuring our customers the true variety. Sow seed early and follow with successive plantings up to March 1st next. We say by all means if you culture Petunias, do not leave "World Beauty" off your list. It is unquestionably the "last word" in Double Petunias.