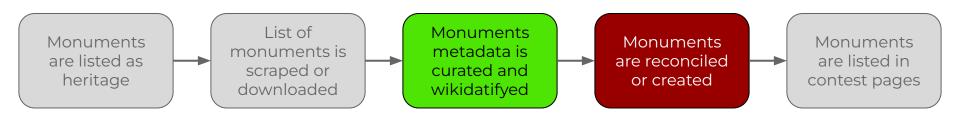

# Workflow of WLM in Brazil (2021)

- Monuments are listed as cultural and/or built heritage by official institutions and other sources;
- There's a necessary debate to be done around the definition of a participant monument in the contest;

- Lists are not always available online or in a easy workable format, so different personalized scripts need to be built in order to scrape the metadata for different sources;
- BeautifulSoup, Selenium, PyPDF2, Pandas;
- Sometimes, manual selection is used.

Patrimônio Cultural do Espírito Santo

- In order to insert the monuments metadata into Wikidata, it needs to be translated to the Wikidata language (i.e. *wikidatified*);
- The upload of the metadata is done through massedits tools, the most common being QuickStatements and Pywikibot;
  - Wikidata Lab about QuickStatements: <a href="https://w.wiki/4zTH">https://w.wiki/4zTH</a>
  - QuickStatements syntax documentation: <a href="https://w.wiki/Z3Y">https://w.wiki/Z3Y</a>

Monuments

are listed in

- Not all scraped items need to be created, some only need to be edited to appear in the lists, or are missing metadata;
  - The monument exists on wiki and is in the contest lists;
  - The monument exists on wiki and is not in the contest lists (usually lacks metadata);
- If the source database has an "inventory number", a personalized identifier property can be created, or one can use the generic <u>P217</u>.
  - For example, <u>CONDEPHAAT (P5525)</u> and <u>IPHAE ID (P9142)</u>.