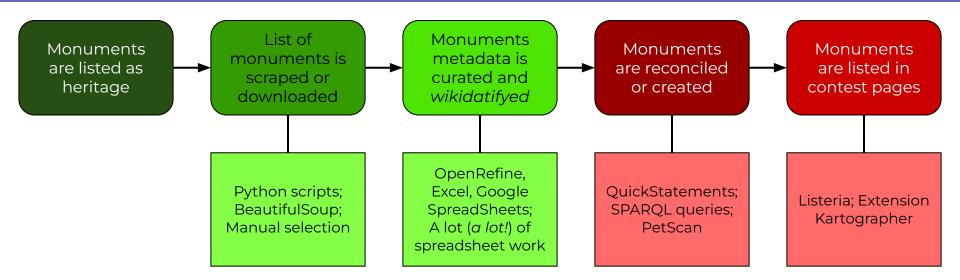

- Lists are not always available online or in a easy workable format, so different personalized scripts need to be built in order to scrape the metadata for different sources;
- BeautifulSoup, Selenium, PyPDF2, Pandas;
- Sometimes, manual selection is used.

Patrimônio Cultural do Espírito Santo

- In order to insert the monuments metadata into Wikidata, it needs to be translated to the Wikidata language (i.e. *wikidatified*);
- The upload of the metadata is done through massedits tools, the most common being QuickStatements and Pywikibot;
  - Wikidata Lab about QuickStatements: <a href="https://w.wiki/4zTH">https://w.wiki/4zTH</a>
  - QuickStatements syntax documentation: <a href="https://w.wiki/Z3Y">https://w.wiki/Z3Y</a>

Monuments

are listed in

- Not all scraped items need to be created, some only need to be edited to appear in the lists, or are missing metadata;
  - The monument exists on wiki and is in the contest lists;
  - The monument exists on wiki and is not in the contest lists (usually lacks metadata);
- If the source database has an "inventory number", a personalized identifier property can be created, or one can use the generic <u>P217</u>.
  - For example, <u>CONDEPHAAT (P5525)</u> and <u>IPHAE ID (P9142)</u>.

- To query the already existent monuments in Wikidata, the Wikidata Query Service can be used;
  - An example of monuments of the State of Espírito Santo, with identifiers is available <u>here</u> and <u>here</u>.

- To create automated lists, we use the Listeria bot, created by Magnus Manske through the template <u>Wikidata list</u>.
  - For Brazil, we only change some informations from page to page. The SPARQL query we use is available <u>here</u> with instructions to adapt for specific places.
  - An example of the Wikidata list template being used is available <u>here</u>.