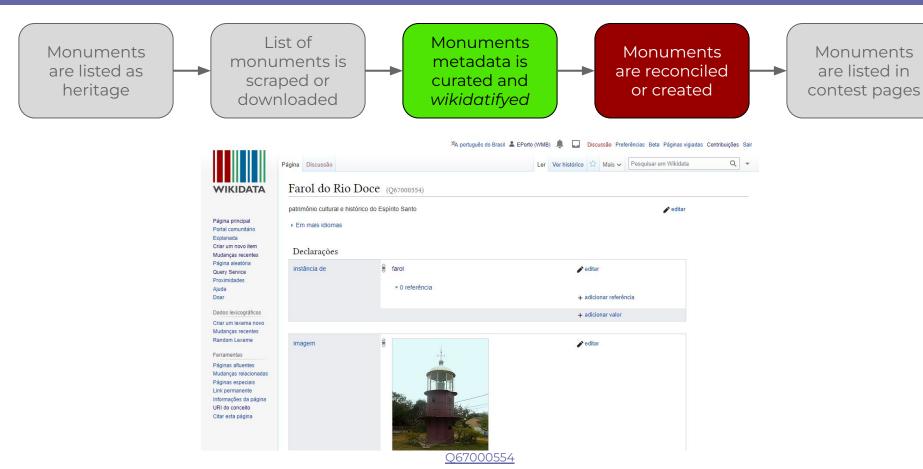

Patrimônio Cultural do Espírito Santo

- In order to insert the monuments metadata into Wikidata, it needs to be translated to the Wikidata language (i.e. *wikidatified*);
- The upload of the metadata is done through massedits tools, the most common being QuickStatements and Pywikibot;
  - Wikidata Lab about QuickStatements: <a href="https://w.wiki/4zTH">https://w.wiki/4zTH</a>
  - QuickStatements syntax documentation: <a href="https://w.wiki/Z3Y">https://w.wiki/Z3Y</a>

Monuments

are listed in

- Not all scraped items need to be created, some only need to be edited to appear in the lists, or are missing metadata;
  - The monument exists on wiki and is in the contest lists;
  - The monument exists on wiki and is not in the contest lists (usually lacks metadata);
- If the source database has an "inventory number", a personalized identifier property can be created, or one can use the generic <u>P217</u>.
  - For example, <u>CONDEPHAAT (P5525)</u> and <u>IPHAE ID (P9142)</u>.