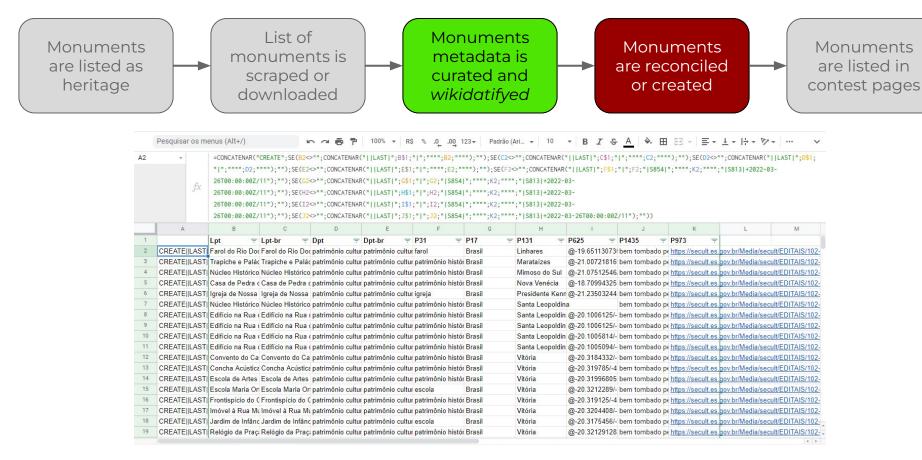

Monuments

are listed in

- Not all scraped items need to be created, some only need to be edited to appear in the lists, or are missing metadata;
  - The monument exists on wiki and is in the contest lists;
  - The monument exists on wiki and is not in the contest lists (usually lacks metadata);
- If the source database has an "inventory number", a personalized identifier property can be created, or one can use the generic <u>P217</u>.
  - For example, <u>CONDEPHAAT (P5525)</u> and <u>IPHAE ID (P9142)</u>.

- To query the already existent monuments in Wikidata, the Wikidata Query Service can be used;
  - An example of monuments of the State of Espírito Santo, with identifiers is available <u>here</u> and <u>here</u>.