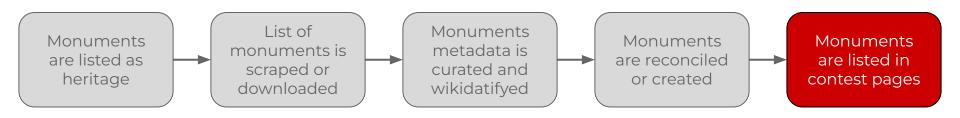

# Workflow of WLM in Brazil (2021)

- Monuments are listed as cultural and/or built heritage by official institutions and other sources;
- There's a necessary debate to be done around the definition of a participant monument in the contest;

- Lists are not always available online or in a easy workable format, so different personalized scripts need to be built in order to scrape the metadata for different sources;
- BeautifulSoup, Selenium, PyPDF2, Pandas;
- Sometimes, manual selection is used.

Patrimônio Cultural do Espírito Santo

- In order to insert the monuments metadata into Wikidata, it needs to be translated to the Wikidata language (i.e. *wikidatified*);
- The upload of the metadata is done through massedits tools, the most common being QuickStatements and Pywikibot;
  - Wikidata Lab about QuickStatements: <a href="https://w.wiki/4zTH">https://w.wiki/4zTH</a>
  - QuickStatements syntax documentation: <a href="https://w.wiki/Z3Y">https://w.wiki/Z3Y</a>

Monuments

are listed in

- Not all scraped items need to be created, some only need to be edited to appear in the lists, or are missing metadata;
  - The monument exists on wiki and is in the contest lists;
  - The monument exists on wiki and is not in the contest lists (usually lacks metadata);
- If the source database has an "inventory number", a personalized identifier property can be created, or one can use the generic <u>P217</u>.
  - For example, <u>CONDEPHAAT (P5525)</u> and <u>IPHAE ID (P9142)</u>.

# Learnings and concerns

- One of our main concerns is the diversification of the monuments in the lists;
  - Expansion of the lists to accept more than official protected heritage monuments might be a solution;
  - For now, we have special prizes for underrepresented regions.
- Other concern is the process or reconciliation of metadata of monuments with multiple sources.