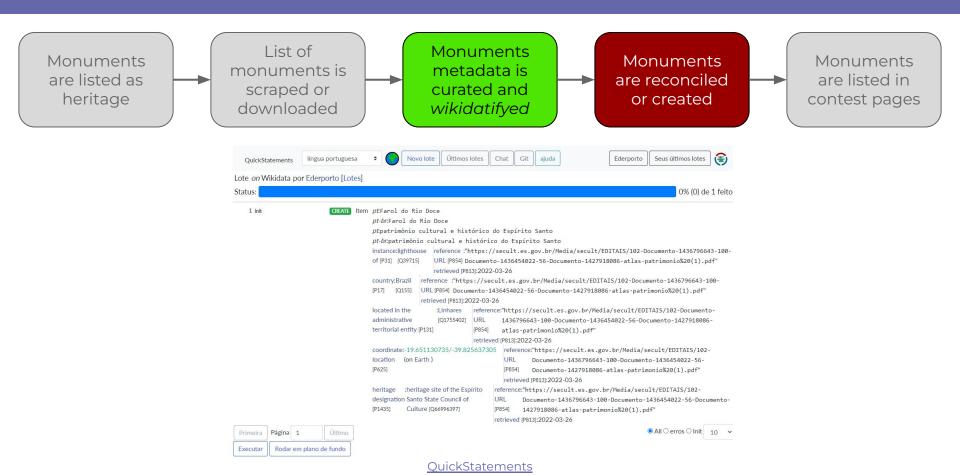

Patrimônio Cultural do Espírito Santo

- In order to insert the monuments metadata into Wikidata, it needs to be translated to the Wikidata language (i.e. *wikidatified*);
- The upload of the metadata is done through massedits tools, the most common being QuickStatements and Pywikibot;
  - Wikidata Lab about QuickStatements: <a href="https://w.wiki/4zTH">https://w.wiki/4zTH</a>
  - QuickStatements syntax documentation: <a href="https://w.wiki/Z3Y">https://w.wiki/Z3Y</a>

Monuments

are listed in

- Not all scraped items need to be created, some only need to be edited to appear in the lists, or are missing metadata;
  - The monument exists on wiki and is in the contest lists;
  - The monument exists on wiki and is not in the contest lists (usually lacks metadata);
- If the source database has an "inventory number", a personalized identifier property can be created, or one can use the generic <u>P217</u>.
  - For example, <u>CONDEPHAAT (P5525)</u> and <u>IPHAE ID (P9142)</u>.