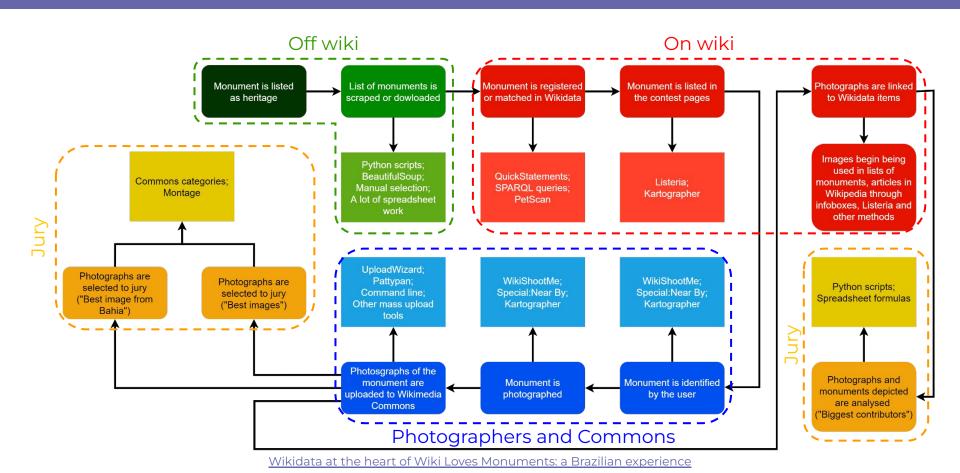

# Workflow of WLM in Brazil (2021)

- Monuments are listed as cultural and/or built heritage by official institutions and other sources;
- There's a necessary debate to be done around the definition of a participant monument in the contest;

- Lists are not always available online or in a easy workable format, so different personalized scripts need to be built in order to scrape the metadata for different sources;
- BeautifulSoup, Selenium, PyPDF2, Pandas;
- Sometimes, manual selection is used.

Patrimônio Cultural do Espírito Santo

- In order to insert the monuments metadata into Wikidata, it needs to be translated to the Wikidata language (i.e. *wikidatified*);
- The upload of the metadata is done through massedits tools, the most common being QuickStatements and Pywikibot;
  - Wikidata Lab about QuickStatements: <a href="https://w.wiki/4zTH">https://w.wiki/4zTH</a>
  - QuickStatements syntax documentation: <a href="https://w.wiki/Z3Y">https://w.wiki/Z3Y</a>

Monuments

are listed in

- Not all scraped items need to be created, some only need to be edited to appear in the lists, or are missing metadata;
  - The monument exists on wiki and is in the contest lists;
  - The monument exists on wiki and is not in the contest lists (usually lacks metadata);
- If the source database has an "inventory number", a personalized identifier property can be created, or one can use the generic <u>P217</u>.
  - For example, <u>CONDEPHAAT (P5525)</u> and <u>IPHAE ID (P9142)</u>.

- To query the already existent monuments in Wikidata, the Wikidata Query Service can be used;
  - An example of monuments of the State of Espírito Santo, with identifiers is available <u>here</u> and <u>here</u>.

- To create automated lists, we use the Listeria bot, created by Magnus Manske through the template <u>Wikidata list</u>.
  - For Brazil, we only change some informations from page to page. The SPARQL query we use is available <u>here</u> with instructions to adapt for specific places.
  - An example of the Wikidata list template being used is available <u>here</u>.