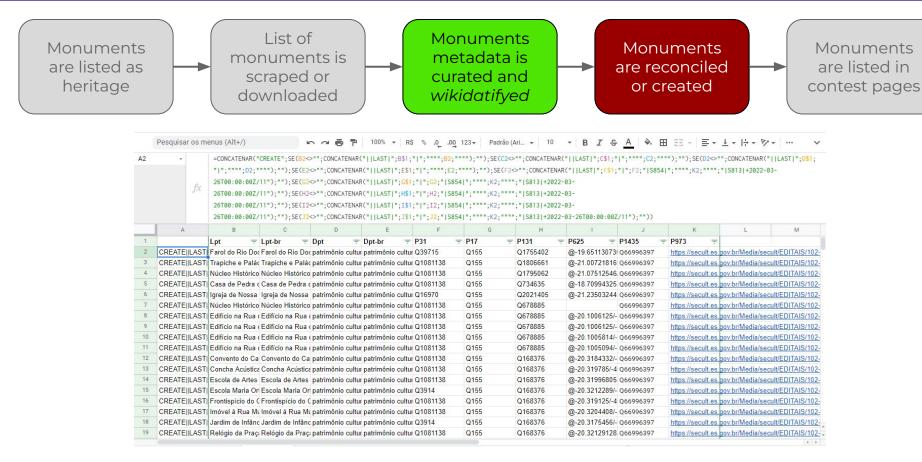

Patrimônio Cultural do Espírito Santo

- In order to insert the monuments metadata into Wikidata, it needs to be translated to the Wikidata language (i.e. *wikidatified*);
- The upload of the metadata is done through massedits tools, the most common being QuickStatements and Pywikibot;
  - Wikidata Lab about QuickStatements: <a href="https://w.wiki/4zTH">https://w.wiki/4zTH</a>
  - QuickStatements syntax documentation: <a href="https://w.wiki/Z3Y">https://w.wiki/Z3Y</a>

Monuments

are listed in

- Not all scraped items need to be created, some only need to be edited to appear in the lists, or are missing metadata;
  - The monument exists on wiki and is in the contest lists;
  - The monument exists on wiki and is not in the contest lists (usually lacks metadata);
- If the source database has an "inventory number", a personalized identifier property can be created, or one can use the generic <u>P217</u>.
  - For example, <u>CONDEPHAAT (P5525)</u> and <u>IPHAE ID (P9142)</u>.