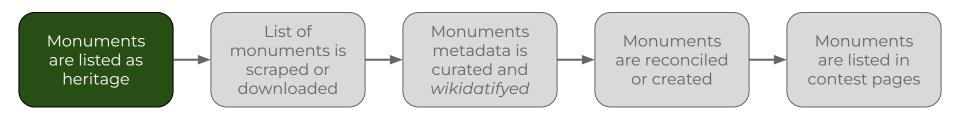

# Workflow of WLM in Brazil (2021)

- Monuments are listed as cultural and/or built heritage by official institutions and other sources;
- There's a necessary debate to be done around the definition of a participant monument in the contest;