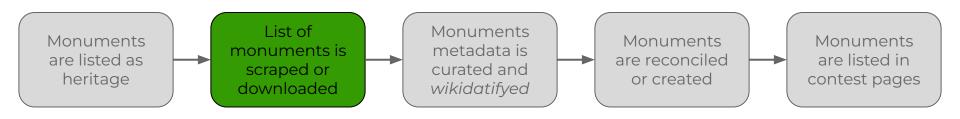

- Lists are not always available online or in a easy workable format, so different personalized scripts need to be built in order to scrape the metadata for different sources;
- BeautifulSoup, Selenium, PyPDF2, Pandas;
- Sometimes, manual selection is used.