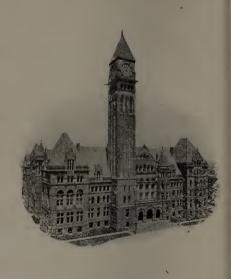

#### CITY HALL.

The City Hall, situated on Queen Street, between James and Teraulay Streets, is a

massive stone structure, and contains accommodation for the Council and Officers of the Municipality, for the Board of Education and its Officers, and for the Courts of Justice (including the Police Court) and the various Judicial Officers connected therewith.

The site, expropriated in 1884, was originally intended for Court House purposes only, but it was subsequently decided to erect a combined City Hall and Court House thereon. The corner stone was laid on the 21st day of November, 1891, by the then Mayor, the late Edward F. Clarke, M.P., and the work of construction continued for eight years, the building being formally opened for public business on the 18th September, 1899, by John Shaw, Esq., Mayor of the City.

In the tower of the building is a massive clock of British manufacture (the largest winding clock on the continent), and three bells, which are used for striking the quarter hours, half hours and the hours.

The dimensions, cost, etc., of the building are as follows:

| Frontage 289 f                     | eet |
|------------------------------------|-----|
| Depth 283 f                        | eet |
| Circumference                      | eet |
| Total floor space5.40 ac           | res |
| Height of tower from sidewalk300 f | eet |
| Diameter of clock face 20 f        | eet |

Weight of bells; smallest (quarter bell), 1,904 pounds; next largest (quarter bell),

3,339 pounds; largest (hour bell), 11,648 pounds.

The total cost (including site, clock, bells, and furniture), did not exceed \$2,500,000.