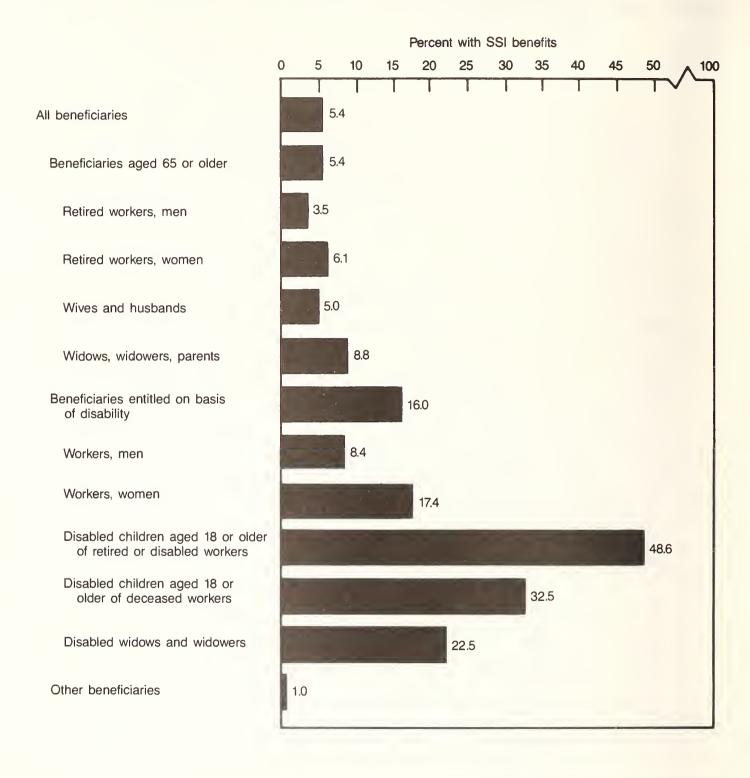

amounts in parenthesis):

Under age 65—social security beneficiaries can earn up to \$5,400 (\$5,760) annually before benefits are reduced.

Aged 65-69—social security beneficiaries can earn up to \$7,320 (\$7,800) annually before benefits are reduced.

<sup>4</sup> Includes 203,000 persons receiving Federal SSI and State

administered supplementation and 64,000 persons receiving State supplementation only.

<sup>&</sup>lt;sup>3</sup> Includes 1.3 million persons receiving Federal SSI and State supplementation and 0.3 million persons receiving State supplementation only.

<sup>&</sup>lt;sup>5</sup> Preliminary estimate.

# Fully Insured Population as Percent of Population in Social Security Area, 1 as of January 1, 1945-85



# Concurrent Receipt of OASDI and SSI Benefits, December 1984



#### Shares of Income for the **Older Noninstitutionalized** Population, 1984<sup>1</sup>

Social Security Benefits

(Government and Private)

Other Pensions

**Earnings** 

Other Income

Median Income \$18,810 Asset Income (Rents, Dividends, Interest, Royalties) Median Income \$11,920 Median Income

\$7,890

AGED 55-64

74.0

**AGED 65-71** 

34.1

44.4

17.0

AGED 72 OR OLDER

13.2

3.2-

10.1

2.8

20.1

25.0

3.3

30.0

7.7

<sup>1</sup> Income data based on aged unit — the unit is either a married couple living together, with one or both persons aged 55 or older, or a person agod 55 or older who does not live with a spouse.

#### Receipts and Expenditures of Combined OASI and DI Trust Funds, Calendar Years 1966-84



<sup>&</sup>lt;sup>1</sup>Total assets for calendar year 1984 incl