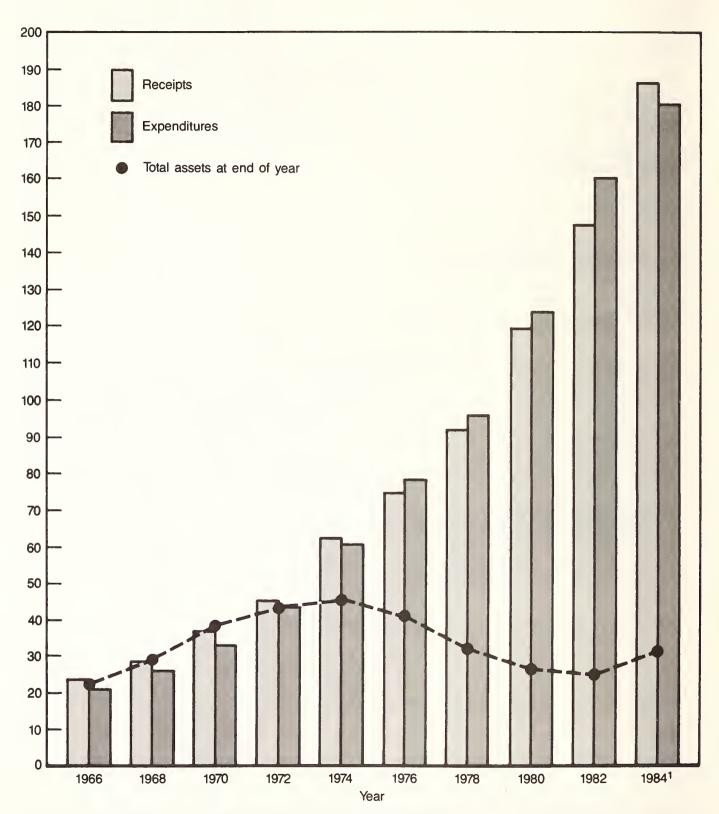

#### Receipts and Expenditures of Combined OASI and DI Trust Funds, Calendar Years 1966-84

<sup>&</sup>lt;sup>1</sup>Total assets for calendar year 1984 include \$12.4 billion borrowed from HI Trust Fund.