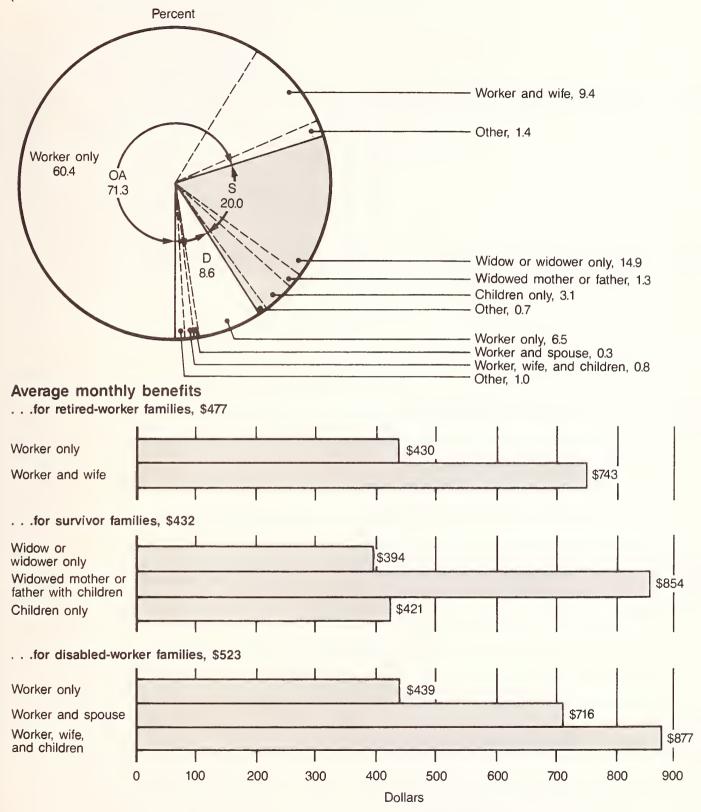

#### Shares of Income for the **Older Noninstitutionalized** Population, 1984<sup>1</sup>

Social Security Benefits

(Government and Private)

Other Pensions

**Earnings** 

Other Income

Median Income \$18,810 Asset Income (Rents, Dividends, Interest, Royalties) Median Income \$11,920 Median Income

\$7,890

AGED 55-64

74.0

**AGED 65-71** 

34.1

44.4

17.0

AGED 72 OR OLDER

13.2

3.2-

10.1

2.8

20.1

25.0

3.3

30.0

7.7

<sup>1</sup> Income data based on aged unit — the unit is either a married couple living together, with one or both persons aged 55 or older, or a person agod 55 or older who does not live with a spouse.