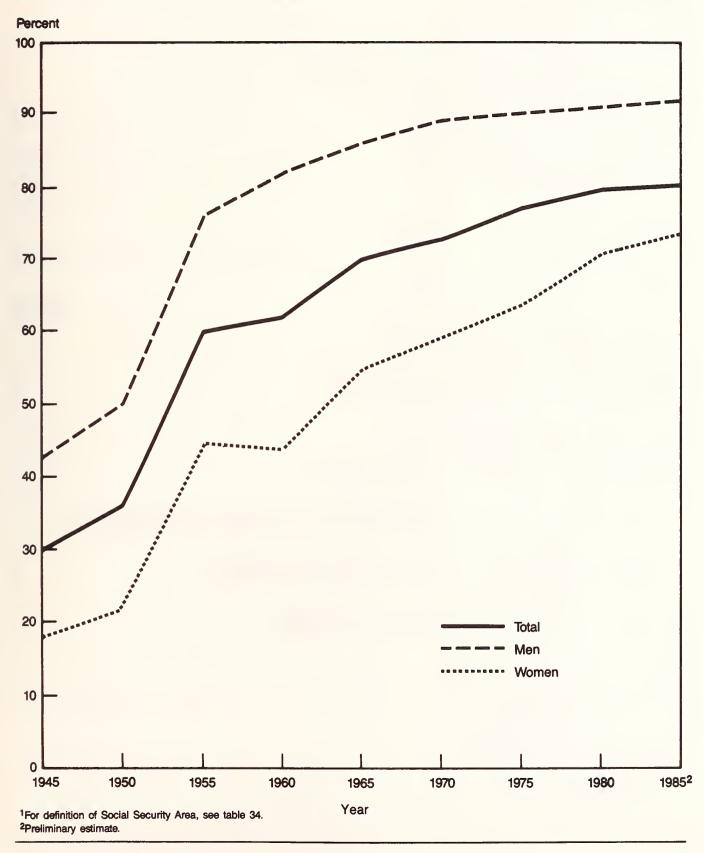

# Fully Insured Population as Percent of Population in Social Security Area, 1 as of January 1, 1945-85