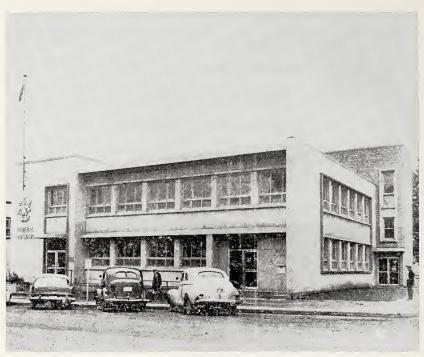

ist Camp Pine Bluff Auto Court Sunset Motel

#### 31. CHURCHES

Anglican, United, Pentecostal Tabernacle, Roman Catholic, Russian Greek Orthodox, Dutch Christian Reformed, Baptist, Jehovah's Witnesses.



THE MODERN NEW HOSPITAL SERVES A WIDE AREA

#### 32. LODGES

Masonic, I.O.O.F., Eastern Star, Royal Purple, Rebekahs, Knights of Columbus, B.P.O.E.

#### 33. SERVICE CLUBS

Chamber of Commerce, Canadian Legion, Kinsmen, Women's Auxiliary Canadian Legion, Lions, Optimist, Opti Mrs, Optimettes, Kinettes.

#### 34. SOCIETIES AND ASSOCIATIONS

Glenwood Community Club, Red Cross Society, Fish and Game Association, Home and School Association, Edson Amateur Athletic Association, Civil Service Association, St. John's Hospital Auxiliary, Farmer's Union of Alberta, Tri-Service Rodeo Association.



THE NEW FEDERAL BUILDING HOUSING EDSON'S POST OFFICE

#### 35. EDUCATION

The Edson School Divisional Board of the Edson School District No. 2298 operates a complete elementary, junior and senior high school system, providing all grades up to and including Grade 12. A program of ungraded primary grouping which was introduced in the Edson Division in September 1957 has proved to be most successful and is being extended in the upper e'ementary levels of instruction. Nearly all electives are taught in the junior and senior high schools, with home economics and shop providing a maximum number of courses. All units are provided with an audiovisual room either in auditoriums or in separate rooms. The school population is made up as follows:

|               | Grades   | No. of Teachers | No. o