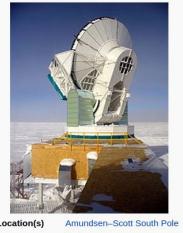

### South Pole Telescope

From Wikipedia, the free encyclopedia

The South Pole Telescope (SPT) is a 10 metre (394 in) diameter telescope located at the Amundsen–Scott South Pole Station, Antarctica. The telescope is designed for observations in the microwave, millimeter-wave, and submillimeter-wave regions of the electromagnetic spectrum, with the particular design goal of measuring the faint, diffuse emission from the cosmic microwave background (CMB).<sup>[1]</sup> The first major survey with the SPT–designed to find distant, massive, clusters of galaxies through their interaction with the CMB, with the goal of constraining the dark energy equation of state–was completed in October 2011. In early 2012, a new camera was installed on the SPT with even greater sensitivity and the capability to measure the polarization of incoming light. This camera is designed to measure the so-called "B-mode" or "curl" component of the polarized CMB, leading to constraints on the mass of the neutrino and the energy scale of inflation.<sup>[2]</sup>

#### South Pole Telescope

Coordinates: 🙆 90°S 0°E

Q

| Location(s)     | Amundsen–Scott South Pole<br>Station |
|-----------------|--------------------------------------|
| Coordinates     | Q 90°S 0°E                           |
| Built           | November 2006–February               |
|                 | 2007                                 |
| Telescope style | Gregorian telescope                  |
| Website         | pole.uchicago.edu 🗗                  |
| A Related me    | dia on Wikimedia Commons             |