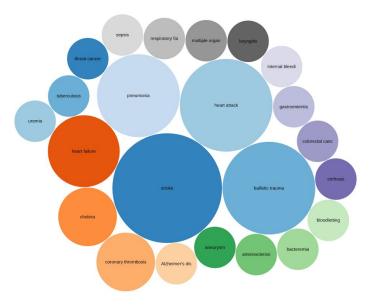

# We want a thriving ecosystem - not everything in Wikidata!

Data quality is extremely important -> references!

The world is complicated. There is no single truth. Record what various sources say instead.

The world is complicated. Do not try to restrict it. There lies misery.