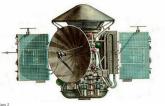

Commons:Ulysses spacecraft.jpg Oct 6, 1990

Mars Observer Commons:Mars Observer.jpg Sep 25, 1992

| Wikidata Query Service Examples * Prefixes • O Tools • O Help •                                                     | As English                                        |
|---------------------------------------------------------------------------------------------------------------------|---------------------------------------------------|
| 1 #Lighthouses in Norway<br>2 #defaultView:Map                                                                      | • × §                                             |
| 3 SELECT DISTINCT ?item ?itemLabel ?coor ?image<br>4 {<br>5 ?item wdt:P31 wd:039715 .                               | Q Find instance of lighthouse with country Norway |
| <pre>6 ?item wdt:P17 wd:Q20 . 7 OPTIONAL { ?item wdt:P625 ?coor }</pre>                                             | Show coordinate location , image                  |
| 8 OPTIONAL { 7item wdt:P18 7image }<br>9 SERVICE wikibase:label { bd:serviceParam wikibase:language "nb,nn,en,fi" } | Limit                                             |
| I ORDER BY ?itemLabel                                                                                               |                                                   |