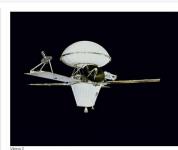

Commons:Ulysses spacecraft.jpg Oct 6, 1990

Mars Observer Commons:Mars Observer.jpg Sep 25, 1992

| Wikidata Query Service Examples * Prefixes • O Tools • O Help •                                                     | As English                                        |
|---------------------------------------------------------------------------------------------------------------------|---------------------------------------------------|
| 1 #Lighthouses in Norway<br>2 #defaultView:Map                                                                      | • × §                                             |
| 3 SELECT DISTINCT ?item ?itemLabel ?coor ?image<br>4 {<br>5 ?item wdt:P31 wd:039715 .                               | Q Find instance of lighthouse with country Norway |
| <pre>6 ?item wdt:P17 wd:Q20 . 7 OPTIONAL { ?item wdt:P625 ?coor }</pre>                                             | Show coordinate location , image                  |
| 8 OPTIONAL { 7item wdt:P18 7image }<br>9 SERVICE wikibase:label { bd:serviceParam wikibase:language "nb,nn,en,fi" } | Limit                                             |
| I ORDER BY ?itemLabel                                                                                               |                                                   |