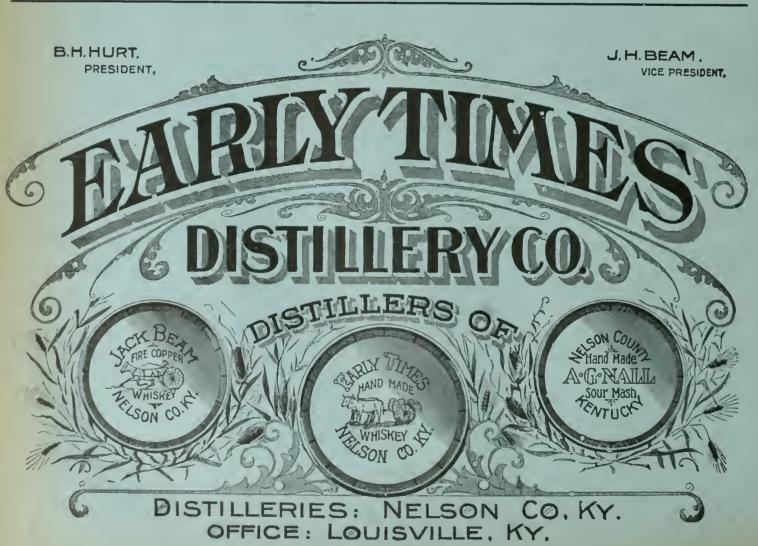

consumers and are pronounced without a peer. themselves. For sale in quantities to suit in Louisville or San Francisco by

They have been given years of trial When given a trial they speak for

404 FRONT STREET

SAN FRANCISCO, CAL

## SIX GOLD MEDALS.

A First Award; Gold Medal and Diploma, was awarded by the California Midwinter Exposition, 1894, to the following firms:

PERRIER-JOUET & CO., Epernay, Champagnes.

COATES & CO., Plymouth,

BARTON & GUESTIER, Bordeaux, Red and White French Wines.

H. CUVILLIER & FRÈRE,

BOUCHARD PÈRE & FILS, Beaune, Red and White Burgundies.

W. B. CHAPMAN, San Francisco,

Plymouth Gin.

Red and White French Wines.

Special importations under his own label of Vintage Wines and Old Cognacs.

AGENT AND IMPORTER.

123 CALIFORNIA STREET,

SAN FRANCISCO, CAL





# S. LACHMAN CO.

California Wines and Brandies.

453 to 465 BRANNAN STREET,

SAN FRANCISCO

N. Y. OFFICE, 22 TO 26 ELM STREET.

KOHLER & FROHLING.
PIONEER WINE HOUSE. ESTABLISHED 1854.

California Wines and Brandies.

VINEYARDS IN SONOMA CO., MERCED CO., AND FRESNO CO.

COR. SECOND & FOLSOM STS., SAN FRANCISCO

41-45 BROADWAY, NEW YORK.







PRIVATE STOCK HOCK,
PRIVATE STOCK EL CERRITO,
PRIVATE STOCK SAUTERNE,
PRIVATE STOCK CLARET,
PRIVATE STOCK BURGUNDY,
PRIVATE STOCK VINE CLIFF.

NAPA CITY, YOUNTVILLE AND ST. HELENA.

OFFICES:

11-13 FIRST ST., SAN FRANCISCO. 200-202 S. FOURTH ST\, ST. LOUIS. 29 BROADWAY, NEW YORK.

#### CONSULAR REPORTS.

### California Wines Judged by French Experts.

On the 2d of June, 1894, at the Agricultural Institute of Paris, a committee of wine experts, com