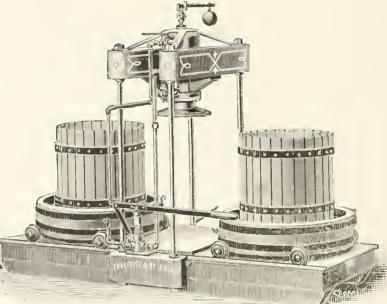

#### CALIFORNIA WINES BRANDIES.

WIRE WRAPPED HOSE

SAN GABRIEL, CAL.

GOLD SEAL RUBBER GOODS

BREWERS' RUBBER HOSE.

GOLD SEAL WINE & BREWERS

RUBBER CO.

SEND FOR PRICES. 577 and 579 Market Street, SAN FRANCISCO.