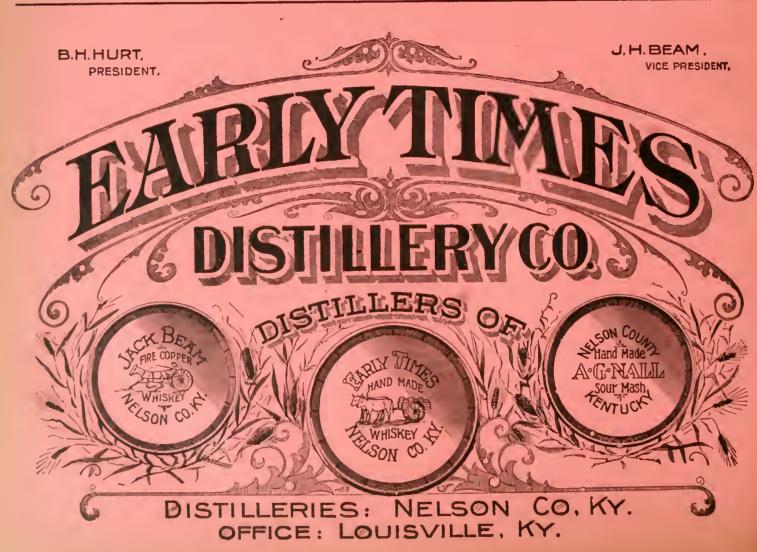

## Mellwood Distillery Co.

LOUISVILLE, KY.

DISTILLERS AND PROPRIETORS OF

# MELLWOOD

"DUNDEE" OLD-FASHION BOURBONS

# "NORMANDY"

"MONTPELIER" SUPERIOR PURE RYES.

# "RUNNYMEDE

"G. W. S."

MADE MASH

FINE KENTUCKY WHISKIES.