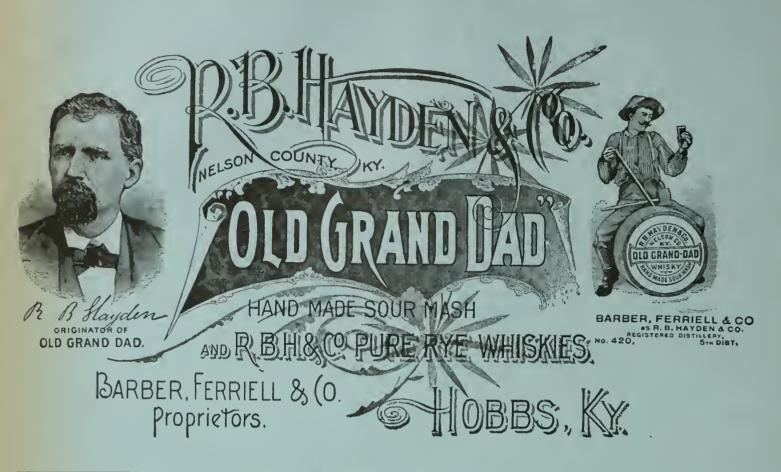

nd consumers and are pronounced without a peer. themselves. For sale in quantities to suit in Louisville or San Francisco by

They have been given years of trial When given a trial they speak for

404 FRONT STREET

SAN FRANCISCO, CAL

## SIX GOLD MEDALS.

A First Award; Gold Medal and Diploma, was awarded by the California Midwinter Exposition, 1894, to the following firms:

PERRIER-JOUET & CO., Epernay, Champagnes.

COATES & CO., Plymouth,

BARTON & GUESTIER, Bordeaux, Red and White French Wines.

H. CUVILLIER & FRÈRE,

BOUCHARD PÈRE & FILS, Beaune, Red and White Burgundies.

W. B. CHAPMAN, San Francisco,

Plymouth Gin.

Red and White French Wines.

Special importations under his own label of Vintage Wines and Old Cognacs.

AGENT AND IMPORTER.

123 CALIFORNIA STREET,

SAN FRANCISCO, CAL





# S. LACHMAN CO.

California Wines and Brandies.

453 to 465 BRANNAN STREET,

SAN FRANCISCO

N. Y. OFFICE, 22 TO 26 ELM STREET.

KOHLER & FROHLING.
PIONEER WINE HOUSE. ESTABLISHED 1854.

California Wines and Brandies.

VINEYARDS IN SONOMA CO., MERCED CO., AND FRESNO CO.

COR. SECOND & FOLSOM STS., SAN FRANCISCO

41-45 BROADWAY, NEW YORK.







PRIVATE STOCK HOCK,
PRIVATE STOCK EL CERRITO,
PRIVATE STOCK SAUTERNE,
PRIVATE STOCK CLARET,
PRIVATE STOCK BURGUNDY,
PRIVATE STOCK VINE CLIFF.

NAPA CITY, YOUNTVILLE AND ST. HELENA.

OFFICES:

11-13 FIRST ST., SAN FRANCISCO. 200-202 S. FOURTH ST\, ST. LOUIS. 29 BROADWAY, NEW YORK.

#### CONSULAR REPORTS.

### California Wines Judged by French Experts.

On the 2d of June, 1894, at the Agricultural Institute of Paris, a committee of wine experts, c