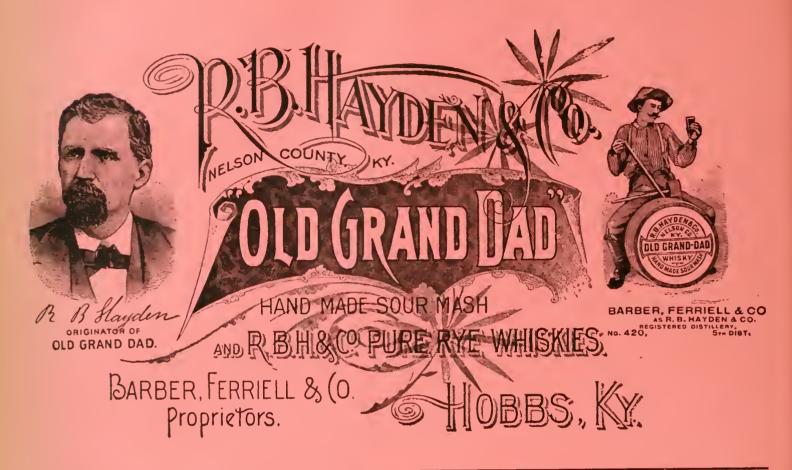

## Mellwood Distillery Co.

LOUISVILLE, KY.

DISTILLERS AND PROPRIETORS OF

# MELLWOOD

"DUNDEE" OLD-FASHION BOURBONS

# "NORMANDY"

"MONTPELIER" SUPERIOR PURE RYES.

# "RUNNYMEDE

"G. W. S."

MADE MASH

FINE KENTUCKY WHISKIES.