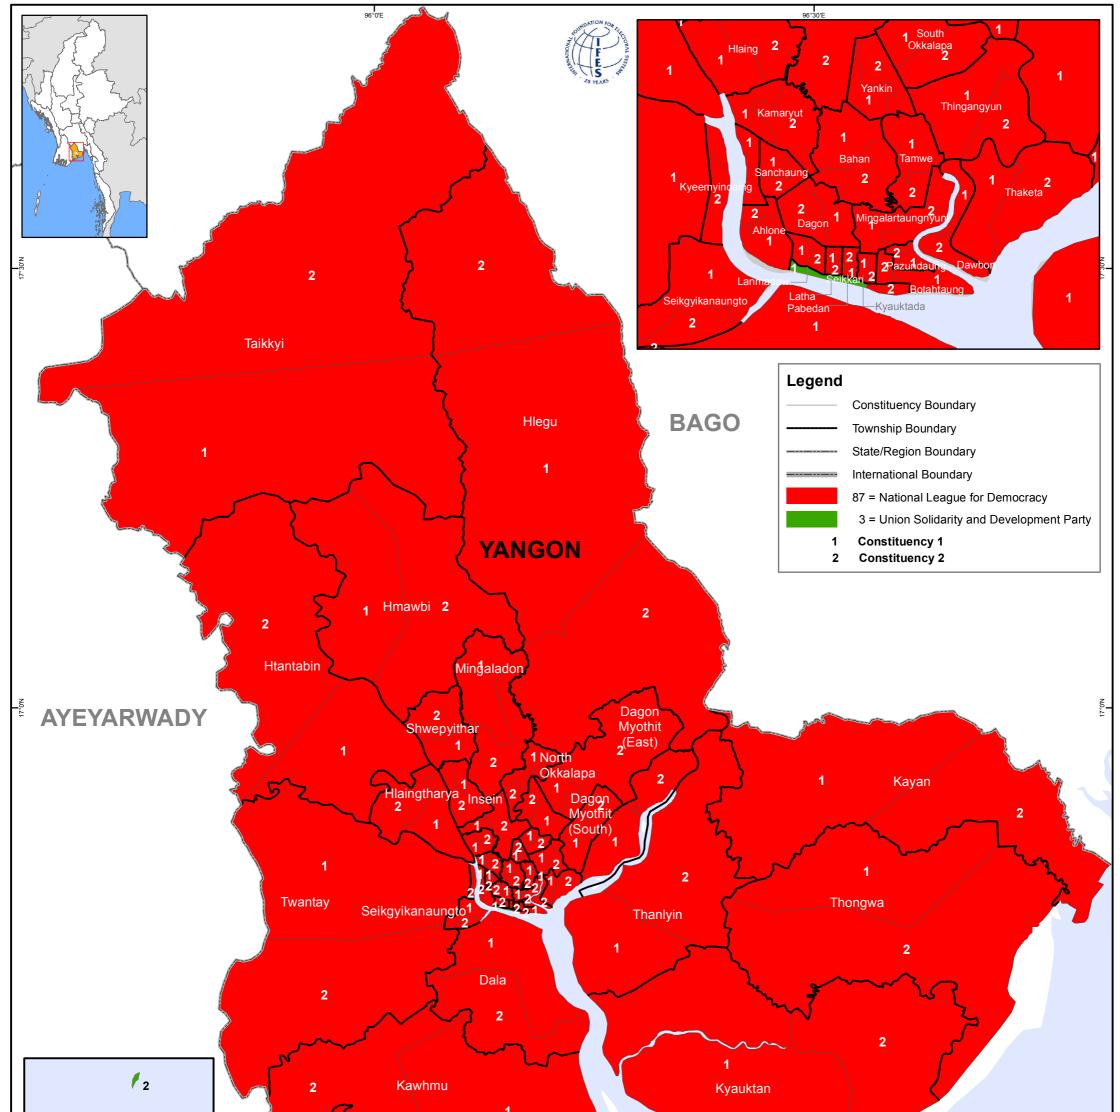

## Election Results 2015 Yangon Region Hluttaw

Cocokyun

1

2 Kungyangon

The boundaries of State/Region electoral constituencies (2 per township) are defined by the Union Election Commission on the basis of population figures. Due to technical difficulties to draw some ward and village tract boundaries correctly, the constituency boundaries shown in this map are indicative only. Some reserved forest areas have not been included in electoral constituencies. Note that this map shows only elected representation per constituency, but not the elected Ethnic Affairs Ministers and not the number of military appointees in the State/Region Hluttaws.

Map ID: MIMU1235v04 Creation Date: 3 December 2015.A3 Projection/Datum: Geographic/WGS84 Data Sources : IFES Base Map : MIMU Boundaries : MIMU/WFP Place Name : Ministry of Home Affairs (GAD) translated by MIMU Map produced by the MIMU - info.mimu@undp.org www.themimu.info Copyright © Myanmar Information Management Unit

Copyright © Myanmar Information Management Unit 2015. May be used free of charge with attribution.

96°30'E

Disclaimer: The names shown and the boundaries used on this map do not imply official endorsement or acceptance by the United Nations.