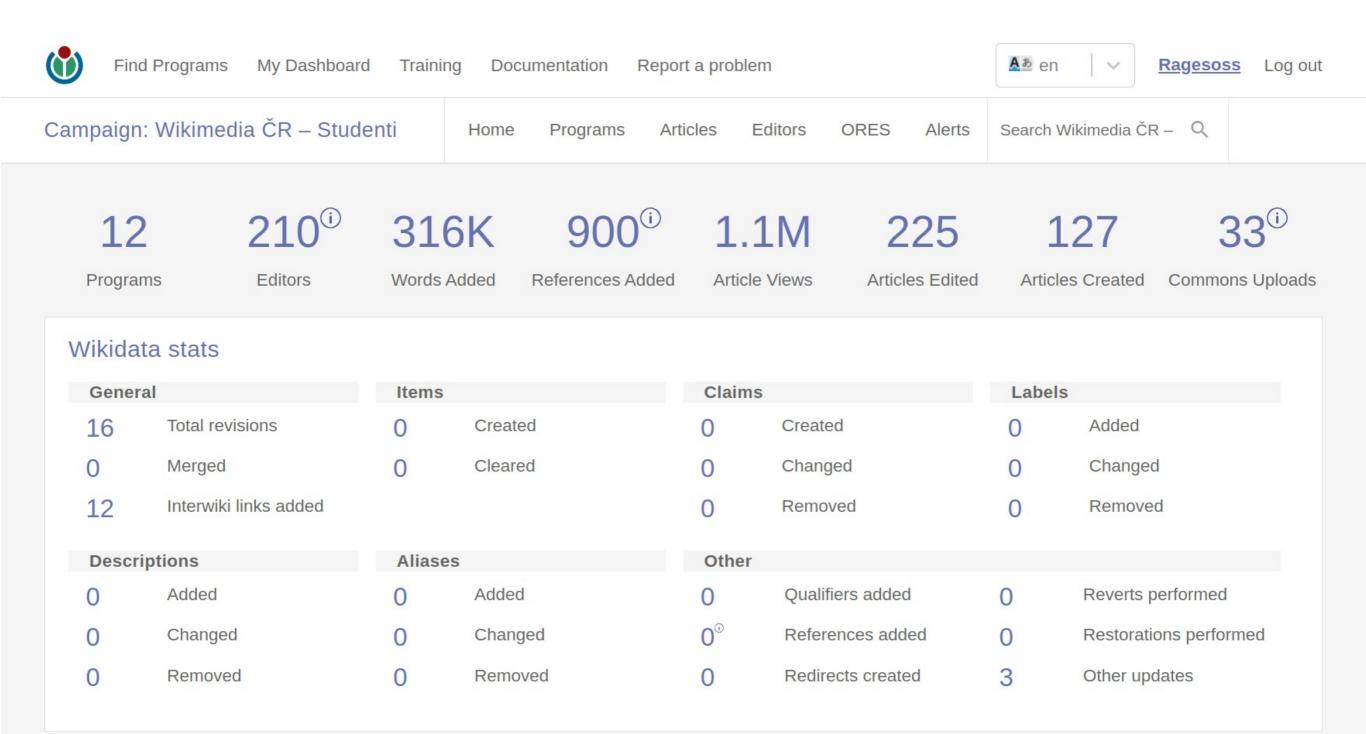

## **12,302+** programs & events (as of 2022-11-10)

# 4841 unique program leaders

# 154,167+ event participants

# 334 different wikis