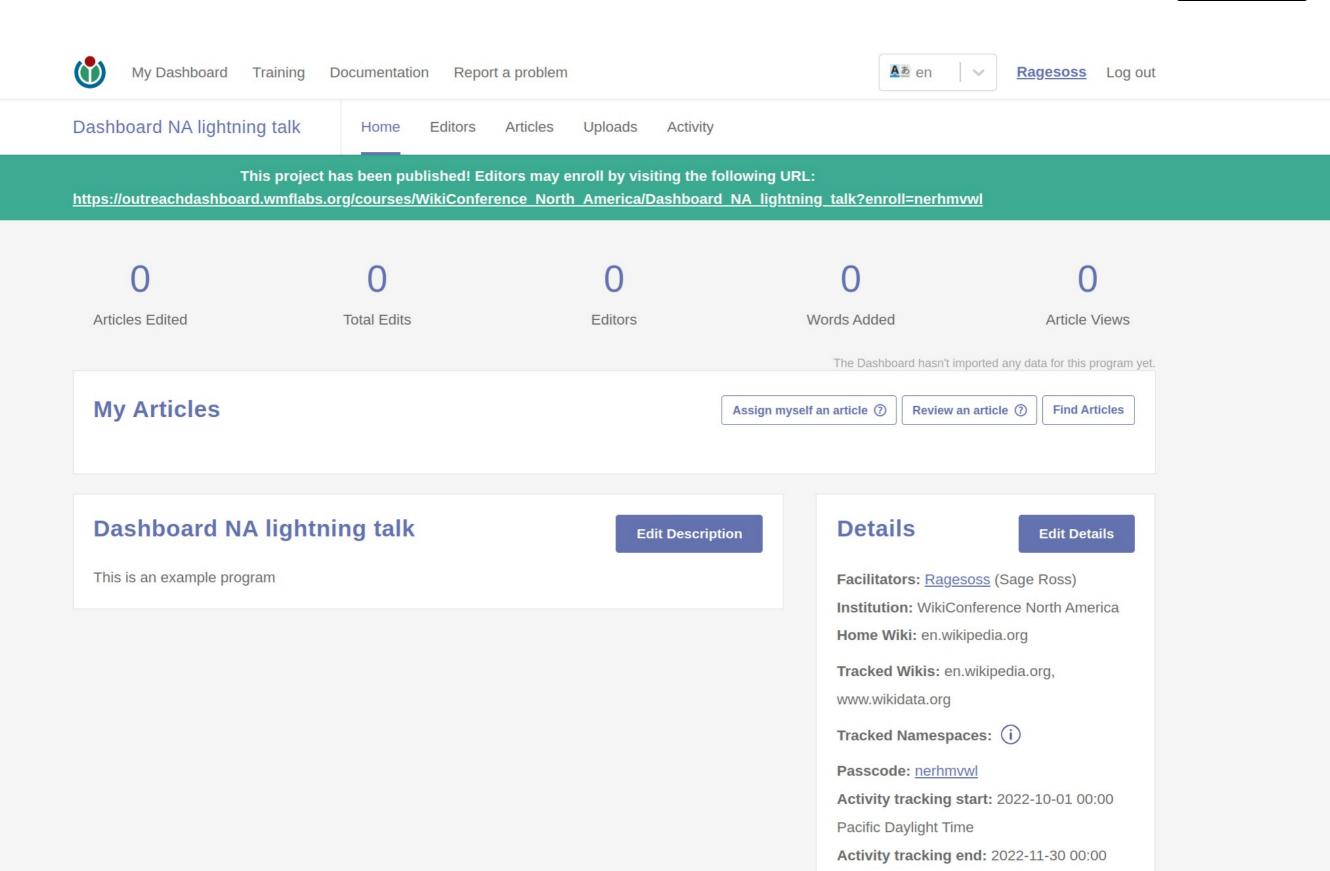

#### Create an Independent Program The program title and institution form the URL of the program. The home wiki is the main wiki where participants will be working, and edits on this wiki will tracked by default. If your program spans multiple languages or projects, contributions will also be tracked for any wiki that has been explicitly added to the "Tracked Wikis". Click "Create my Program!" to start building the page for your wiki program. **Program title: Program description:** What is this program, and what will participants be doing Dashboard NA lightning talk on the wiki(s)? Please include enough detail to give other editors a sense of context for the contributions that Institution: participants will be making. WikiConference North America Home Wiki: en.wikipedia.org $\sim$ Tracked Wikis: Private program (viewable only by admins and facilitators): en.wikipedia.org es V $\Box$ es.wikipedia.org Next es.wikibooks.org talk es.wikinews.org es.wikiquote.org

Activity tracking end: 2022-11-30 00:00

This program has been added to the update queue. Estimated start of statistics update: in about 2 hours. See more

| Amplifying Appal       | lachia 2021 Edit-a-thon Home Editor                                                     | rs Articles Uplo   | oads Activity    |                    |                     |
|------------------------|-----------------------------------------------------------------------------------------|--------------------|------------------|--------------------|---------------------|
| Articles Edit          | ted 🕐                                                                                   |                    | F                | -ilters: New and E | Existing 🚽 🖵        |
| Change in Structural C | Completeness                                                                            |                    |                  |                    | • • •               |
| Class ⑦                | Title                                                                                   | Words Added<br>~ ⑦ | References Added | Views<br>⑦         | Assessment<br>tools |
| С                      | <u>Appalachian stereotypes</u><br>(history)   (article development)                     | 2567               | 27               | <u>11350</u>       | = +/-               |
| s                      | John M. Rosenberg (new)<br>(history)   (article development)                            | 2128               | 20               | <u>169</u>         | E +/_               |
| s                      | <u>Carter Family picking</u><br>(history)   (article development)                       | 1892               | 33               | <u>1919</u>        | = +/_               |
| s                      | Elizabeth A. McClanahan<br>(history)   (article development)                            | 1551               | 22               | <u>237</u>         | E +/_               |
| s                      | <u>Johnstown Flood National Memorial</u><br>(history)   (article development)           | 1360               | 11               | <u>573</u>         | = +/_               |
| s                      | <u>World War Memorial (Kimball, West Virginia)</u><br>(history)   (article development) | 1172               | 19               | <u>413</u>         | = +/_               |