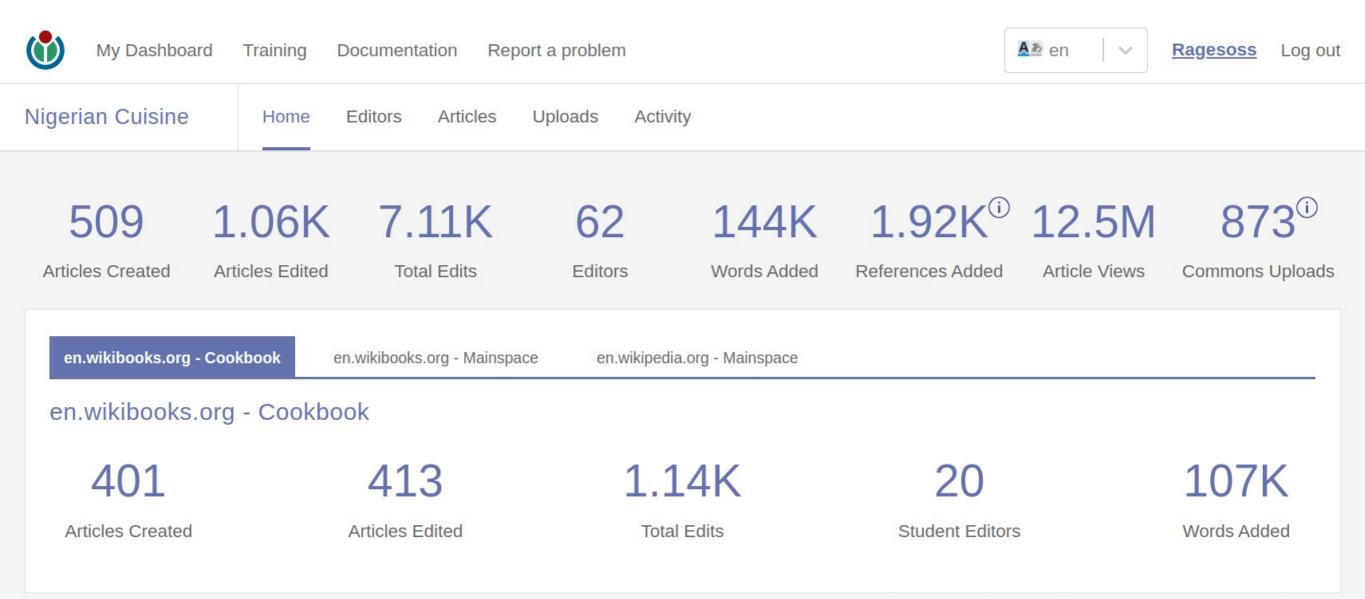

#### **Nigerian Cuisine**

The Nigerian Cuisine contest aims to bridge the content gap on Nigerian locally made food as Content about Nigerian cuisine is lacking on most WMF projects.

Read more about the project on the meta page: https://meta.wikimedia.org/wiki/Nigerian\_Cuisine

#### **Details**

Facilitators: <u>Edriiic</u>, <u>B.Korlah</u> Institution: Edriiic Home Wiki: en.wikipedia.org