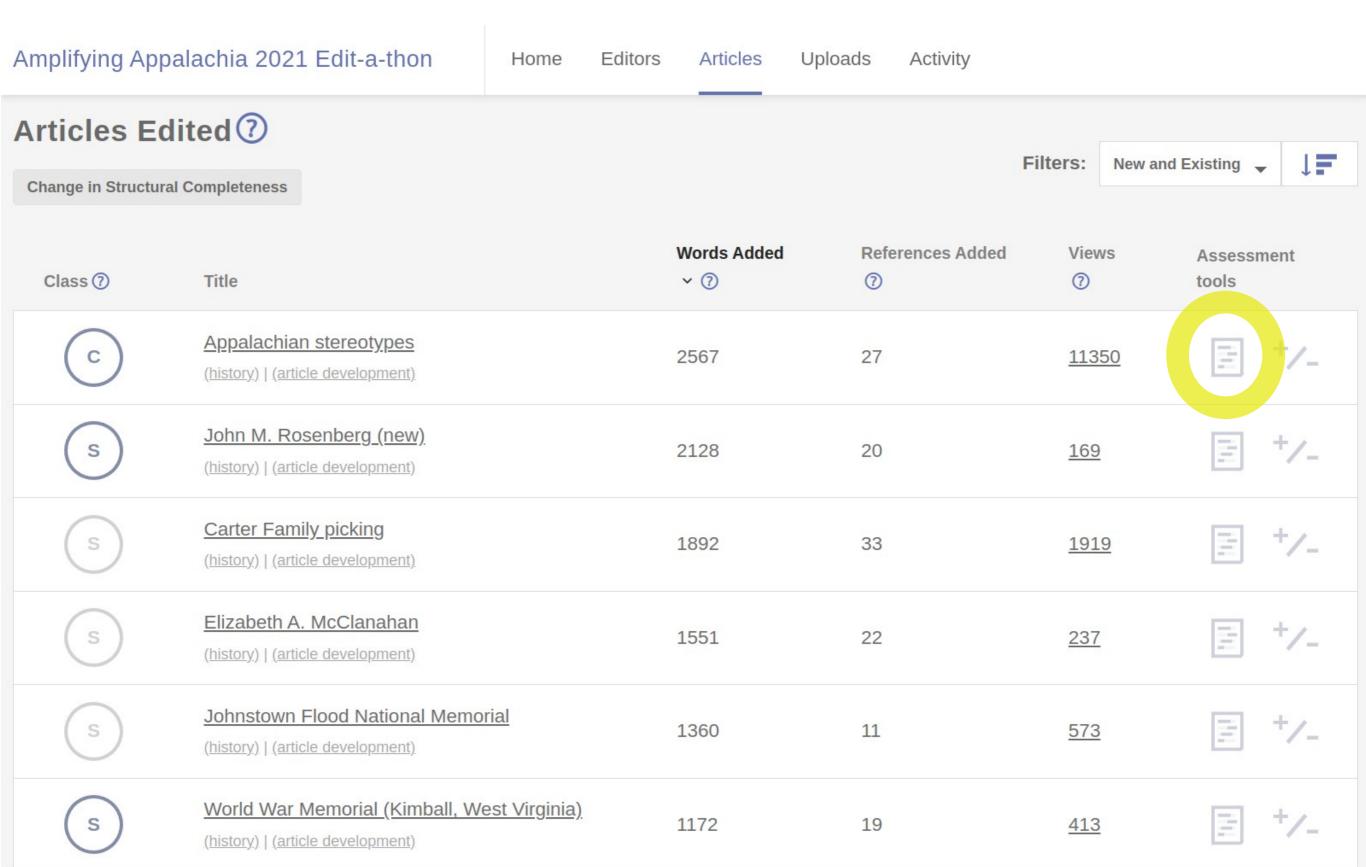

| Amplifying Appal       | achia 2021 Edit-a-thon Ho                                                             | me Editors    | Articles Uplo      | oads Activity    |              |                     |
|------------------------|---------------------------------------------------------------------------------------|---------------|--------------------|------------------|--------------|---------------------|
| Articles Edi           | ted 🕜                                                                                 |               |                    |                  | Filters: New | and Existing 🚽 🖵    |
| Change in Structural C | Completeness                                                                          |               |                    |                  |              | ↓ <b>■</b>          |
| Class ⑦                | Title                                                                                 |               | Words Added<br>~ ⑦ | References Added | Views        | Assessment<br>tools |
| С                      | <u>Appalachian stereotypes</u><br>(history)   (article development)                   |               | 2567               | 27               | <u>11350</u> | = +/-               |
| s                      | <u>John M. Rosenberg (new)</u><br>(history)   (article development)                   |               | 2128               | 20               | <u>169</u>   | = +/-               |
| s                      | <u>Carter Family picking</u><br>(history)   (article development)                     |               | 1892               | 33               | <u>1919</u>  | = +/-               |
| s                      | Elizabeth A. McClanahan<br>(history)   (article development)                          |               | 1551               | 22               | <u>237</u>   | = +/-               |
| s                      | <u>Johnstown Flood National Memorial</u><br>( <u>history)   (article development)</u> |               | 1360               | 11               | 573          | = +/-               |
| s                      | <u>World War Memorial (Kimball, West Vir</u><br>(history)   (article development)     | <u>ginia)</u> | 1172               | 19               | <u>413</u>   | = +/-               |