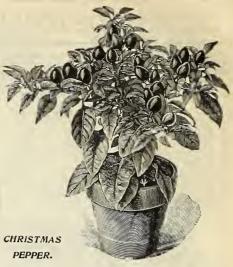

We will have ready for Xmas a house full of plants, all in pans, every plant producing a large bract.

| Each.                                | Per doz. |
|--------------------------------------|----------|
| 5 inch pans, 3 plants in a pan\$0 80 | \$9 00   |
| 6 inch pans, 3 plants in a pan 1 00  | 10 00    |
| 7 incb pans, 4 plants in a pan 1 50  | 15 00    |
| 8 inch pans, 5 plants in a pan 2 00  | 22 00    |
| 10 incb pans, 6 plants in a pan 3 00 | 32 00    |

#### RETINISPORA SANDERI.

A new blue conifer, valuable in any planting of hardy evergreens, either in massing or in single speci-mens. In habit it is quite distinct, its growth being dwarf, dense and cushion-like, forming beautiful semiglobular specimens.

Good, shapely plants, 8 to 10 inches high, each, 75 cts.; doz., \$7.50.



#### CHRISTMAS OR CELESTIAL PEPPER.

One of the very best of Thanksgiving and Xmas plants. The plants are covered with bright colored cone-shaped fruit at Thanksgiving and last until Xmas and find ready sale over the counter. Don't miss this new Xmas plant to offer to your customers. For immediate delivery we offer

100 Strong plants in 4 in. pots, ready for a shift.\$1 25 Strong plants in 5 in. pots, ready for a shift. 2 00 \$10 00 15 00

We will have large plants in 5 and 6 inch pots covered with ripe fruit ready from November to January 1st.

| ľ | *. E          | ach. | Doz.   |
|---|---------------|------|--------|
|   | 5 inch pots\$ | 0 30 | \$3 00 |
|   | 6 incb pots   | 50   | 5 00   |
|   |               |      |        |

#### JERUSALEM CHERRIES.

Extra strong busby plants cov