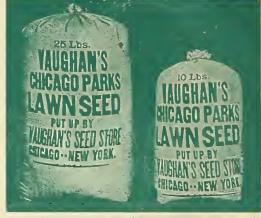

#### VAUGHAN'S "CHICAGO PARKS" LAWN SEED.

There is no better selling article in any seed, feed or florist's store than Lawn Seed, and there is no better LAWN SEED than VAUGHAN'S "CHICAGO PARKS." It has thirty years' reputation and advertising to back it. It sells on sight. It is put up in the neatest and most attractive packages, we venture to say the most attractive package in the United States, and the quality is the best.

#### Vaughan's "Chicago Parks" Lawn Seed.

Half pound packages (retail for 15c. each), per 100, \$8.50; each, 12c.; doz., \$1.20. One pound packages (retail for 25c. each), per 100, \$16.50; each, 20c.; doz., \$2.20. Five pound packages (retail at \$1.00 each), each, 80c.; doz,, \$9.00. Per bushel, 15 pounds (retail at \$3.00), \$2.50; 5 bushels, \$11.25; 100 lbs., \$14.00.