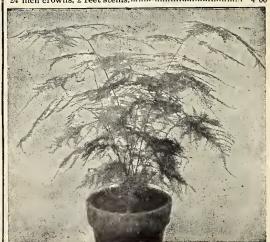

|          |

#### BAY TREES. (Laurus Nobilis.)

| STANDARDS. Eac.                           | h. |
|-------------------------------------------|----|
| Stem 42 inches high, crowns 32 inches\$10 |    |
| Stem 42 inches bigh, crowns 42 inches 15  | 00 |
| PYRAMID SHAPE.                            |    |
| 4 feet high, 24 inches at base 4          | 00 |
| 4½ feet high, 24 inches at base 5         | 00 |
| 5 feet high, 24 inches at base 6          |    |
| 6 feet high, 30 inches at base 10         |    |
| 8½ feet high, 36 inches at base           | 00 |
| COLUMN-SHAPED TREES.                      |    |
| 7 feet high, 36 inches at base 28         | 00 |
| BOX TREES, STANDARDS.                     |    |
| 24 inch evours 2 feet stems               | m  |



ASPARAGUS PLUMOSUS NANUS.

## VAUGHAN'S CANNAS.

For Catalogue description write us.

Our Cannas are True to Name.

Delivery Oct. 20th to Dec. 1st, dormant roots, 2 eyes.

#### KING HUMBERT—Best of all Cannas.

There is no other Best Canna to-day. None other can compare with it. This Canna has become known very generally during the past two years, but it remained for the S. A. F. Convention to see it at Dayton last summer; since which event the merit and popularity of this variety has been settled in this country,

Its giant flowers, orange scarlet in color, the very broad rubber-like bronze leaves, altogether make up a plant so distinctly in advance of any other Canna that the demand for and use of it must be universal.

Prices: Each, 25c; doz., \$2.00; per 100, \$15,00.

| · ·