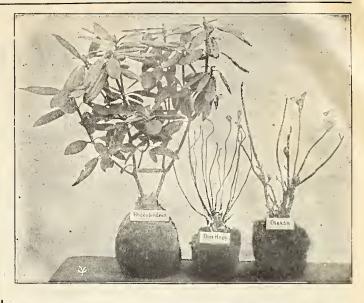

raye. Transplanted, long branched, large plants for forcing cut blooms, \$1.00 each; \$10.00 per doz.

Azalea Yodogama. New; large double Lavender flowers. Fine for Easter. Bushy pot grown plants, 18 inches high, each, \$1.25; \$12.00 per doz. Azalea Mollis. Used extensively by florists for Easter forcing. Fine bushy plants, full of buds, 50c. each. Doz., \$4.50; per 100, \$35.00. Aucuba Japonica Type. Green folage. Bearing red berries at Xmas. Fine bushy plants, 18 in. high, each, \$1.00; doz., \$10. Aucuba Japonica. Variegated foliage, bushy, 18 in. plants. Each, 50c.; doz., \$5.00.

Blota Aurea Nana. Bushy evergreen trees, pot grown, 18-24 in. high, each, 75c.; per doz., \$9.00. Deutzla Gracills. Pot grown, 7 in. pots, fine for forcing, each, 15c.; per doz., \$1.50;

per 100, \$12.00.



Deutzla Lemoinl. Pot grown, 7 in. pots, fine for forcing, each, 25c.; per doz., \$2.50; per 100, \$20.00.

Malus. When forced for Easter these beautiful flowering shrubs make a grand show. We offer 4 best sorts. Imported for December and January delivery. Floribunda, Floribunda Sanguinea, Parkmannia, Scheideckerl. Floribunda, Strong, bushy, pot grown, each, \$1.00; doz., \$10.00.

| ľ |                 | Each                         |          |
|---|-----------------|------------------------------|----------|
|   | Prunus Triloba. | Pot grown 75c.               | . \$8 00 |
|   | **              | Simplex, pot grown           | 5 00     |
|   | " Georgica.     | 40c                          | 4 00     |
|   | Weigella Eva Ra | thke. Compact, pot grown75c. | 8 00     |
|   |