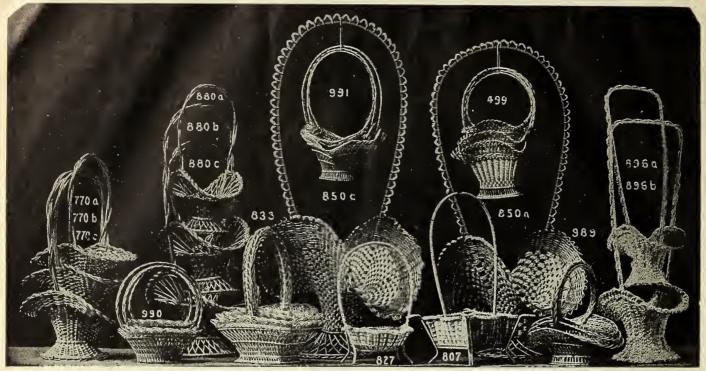

|          |              |                                                                                                                                                                                                                           |

## FLOWER BASKETS.



We make large importations of all best Florists' stock, and have always on hand a desirable list of Newest Patterns as well as all Standard Styles. It is impossible to show cuts of all these changing shapes, but customers leaving part of their orders to our own selection may depend upon receiving handsome and salable novelties.

#### STANDARD SORTS FOR FLORISTS' EVERYDAY USE.

|     | 7                                       | Each.  |
|-----|-----------------------------------------|--------|
| No. | 807 Wicker Braided, Blue or Pink, 7 in. | \$0 60 |
| 66  | 827 White Braid, oval, handle, 11 in    | 45     |
| 66  | 850a Wicker Braided. White and Green,   |        |
|     | high handle, 26 inches                  | 1 85   |
| 66  | 850b Wicker Braided. White and Green,   |        |
|