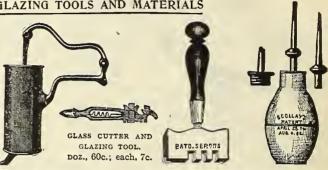

ckage, \$3.00; FERNS.   Maidenhair Doz | packages | of 1 doz       | .30    |
|                                                                     |          |                |        |
| FLOWER GATHERER. Nickel-plated                                      |          |                | . 1.00 |
| FRUIT PICKER. Made of cloth, can be fitte                           | d on any | length of pole | в.     |
| Each                                                                |          |                | 75     |

#### **EUREKA FUMIGATORS**

Made of Galvanized Iron

Size Capacity
1/2 Peck......\$1.25
1 Peck......1.85 Size Capacity ½ bus. \$2.50 ¾ bus. 3.25 No. 3. No. 4.

#### EXTRA HEAVY BRAIDED GARDEN LINES



Per 100 ft., 50c.; by mail, 60c.; 1000 ft..

.....50c

GLAZING TOOLS AND MATERIALS



MASTICA MACHINE.

DIAMOND GLASS CUTTER.

PUTTY BULB.

Both at Chicago and New York we are Headquarters for Mastica and

#### VAUGHAN'S PERFECTION GLAZIER POINTS

NO RIGHTS OR LEFTS.

No. 2. Large single thick glass. No. 2½. Double thick, for greenhouses and skylights.

and skylights.

Price: Per box of 1,000, 55c; by mail, 70c; in lots of 5,000, by express, 50c per 1,000.

Pincers or pliers for same, 50c; postpaid 65c.

#### VAUGHAN'S





Siebert's Improved Glazing Points. Easy to drive and made so that they will not wedge or crack the glass in driving them. The head answers two purposes: First, it gives a good surface and makes it very easy to drive with a chisel: Second, the point is very easily pulled out when repairing greenhouse root. They are made in two sizes, ½ and ½-inch long,