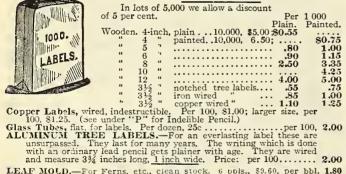

10.00: 1.00 |
| Topagating Vaughan's English, 1969 hander. Tel doz. 10.00; 1.00    |
| Vaughan's Florist.—3 for \$2.10; 6 for \$4.00                      |
| English Style.—Ivory handle, two bladed (budding and propa-        |
| gating). 1.50  Pruning.—English Stag handle No. 1. 1.10            |
| Nurserymen's Pruner.—Stationary blade, No. N                       |
| Nurserymen's Heavy Pruner.—No. 099                                 |
| German, extra strong                                               |
| Three-bladed, stag handle, with pruning and budding blade 1.25     |
| Putty Knife.—No. 120; a very good tool. 3 for 65 cents             |

#### Labels, Pot and Iree.

We carry the best quality of Wooden Labels made in this country They are smooth, strong and neat.

#### POT LABELS.





#### PREPARED CYCAS LEAVES.

|    |     |    |        | _    | Each.      | 3 for  | Doz.  | 100.   |
|----|-----|----|--------|------|------------|--------|-------|--------|
| 14 | t.o | 16 | inches | long | <br>\$0.08 | \$0.20 | 80.75 | \$5.00 |
|    |     | 20 |        |      |            | .25    | .85   | 6.00   |
|    |     | 24 |        |      |            | .30    | 1.00  | 7.25   |
|    |     | 28 |        |      | <br>15     | .35    | 1.25  | 8.50   |
|    |     | 32 |        |      |            | .40    | 1.40  | 9.50   |
|    |     | 36 |        |      |            | .45    | 1.75  | 11.25  |
|    |     | 40 |        | 4    |            | .55    | 1.90  | 13.00  |
|    |     | 14 | *      |      |            | .70    | 2.50  | 16.00  |

#### Letters and Lettering.

Immorte