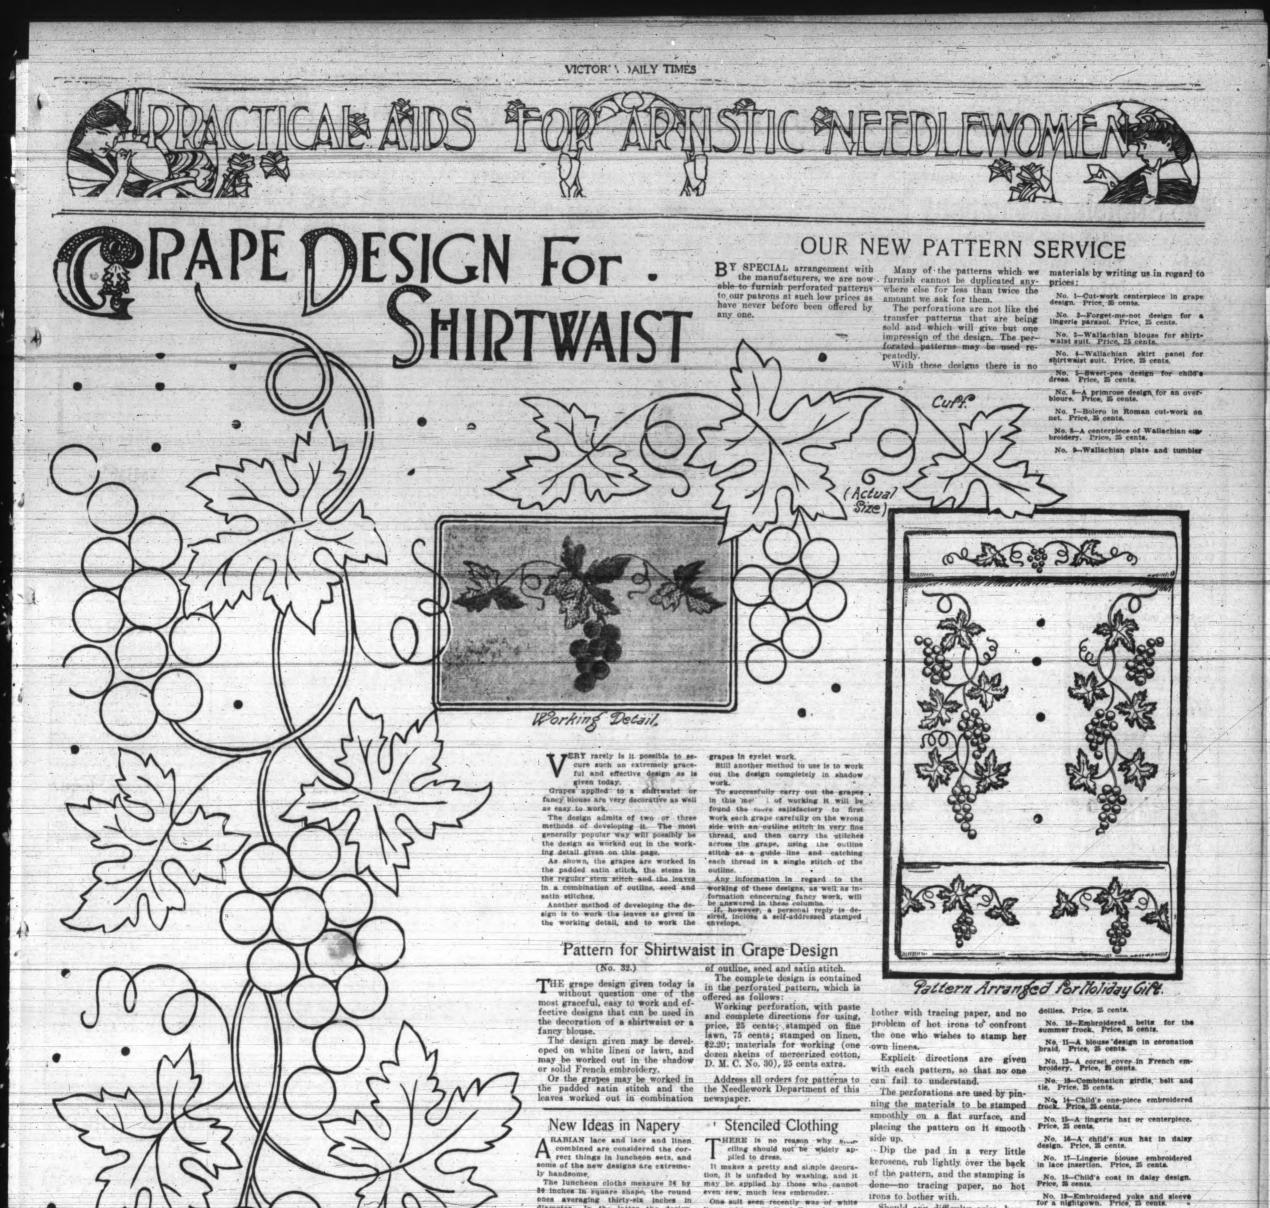

ere during the night. About mitinight the gale reached its height. For several hours the seas were running mountains high. It was blowing great guns. At times the wind reached a velocity of 60 miles an hour, and, sweeping up the full length of the straits, the seas iashed into fury, broke into volumes of water, again and again over the stranded steamer Vadso from stem to stern. Had the wrecked ves-sel not been held fast among the boul-

clean field, has not been visited by an American boat since November. The at the outer wharf this morning. a the base of the SELECTED ELECTED ELECTED ELECTED ELECTED ELECTED

Steamer Vadso as She Lay Wrecked on Cape Lazo Shoal.

All vehicles must, from this/time on-wards, carry a light when travelling in darkness along the highways of wagland and Wales.





New Effect in Embroidery

A NEW effect in embroidery is ge-cored by Stamping on the front of a blouse of sheer material an ef-fective flower design.

Over this is basted a piece of heavy brussels net.

brusscia net. The edges are cut away at the out-bine of the whole design. If there is no outline at the edge, lines of the leaves or stema or flowers are carried around to meet, so that when embroidered the edge of the net shall be covered and securely anchored there by the sitches. Next stuff or pad the flower and leaf forms thickly with embroidered cotton or darning cotton, and work solidly over

er darning cotton, and work solidly over them, with rather a coarse mercerined thread.

The work stands up beautifully and fives a very rich effect.

when the embroidery is finished the lawn is