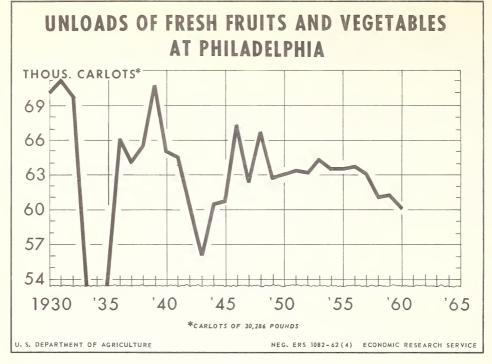

initions found in the appendix.

# Entrance and Exit of Wholesalers

Only 106 of the 198 firms shown in table 12 were listed in all three of the years 1939, 1948, and 1958. One hundred sixty-three of the 381 firms listed in 1939 went out of business before 1948 and another 165 between 1948 and 1958. Twenty-seven firms entered the produce business between 1939 and 1948 and 63 between 1948 and 1958.

Seventy percent of the firms contacted in the survey had been in business more than 20 years (table 13). Three percent were in business less than 1 year; 4 percent had been in business from 1 to 4 years, 7 percent from 5 to 9 years and 13 percent from 10 to 19 years.

<sup>2/</sup> Throughout this section, all carlots have been converted to 30,286 pounds, the average weight per carlot in 1958.



Figure 2



Figure 3

Table 12. -- Number of firms, by type, Philadelphia wholesale produce market, 1939, 1948, and 1958

| Type of firm                | 1939         | 1948  | 1958         |
|-----------------------------|--------------|-------|--------------|
|                             | <u>Firms</u> | Firms | <u>Firms</u> |
| Receiver, commission        |              |       |              |
| merchant                    | 159          | 138   | 9 5          |
| Jobber                      |              | 93    | 33           |
| Repacker, prepackager:      |              | 5     | 15           |
| Shipper, packer             |              | 4     | 2            |
| Wholesale handlers          | 327          | 240   | 145          |
| Broker                      | 2.7          |