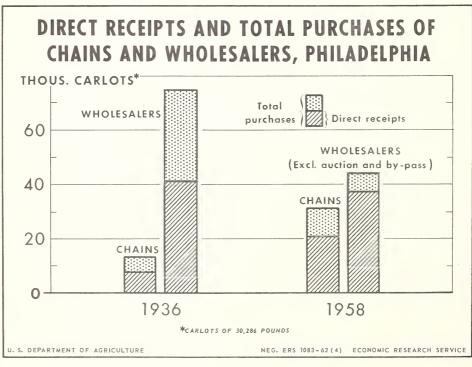

The volume of fresh fruits and vegetables received in the Philadelphia market has fluctuated considerably during the past 30 years. For the past several years the trend in receipts appears to be downward. Between 1936 and 1958 direct receipts of wholesalers decreased 10 percent, but those of chains nearly tripled.