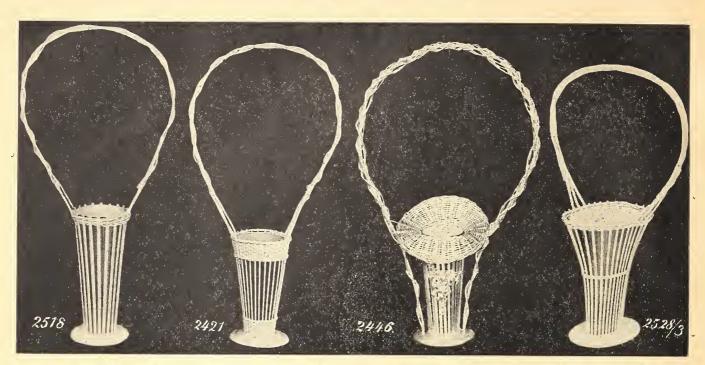

cel post, please add for postage as follows: 10c. for 1 lb.; 20c. for 5 lbs.; 30c. for 10 lbs.

|                      | Widt   | h Lb.  | 5 lbs. | 10 lbs.  |
|----------------------|--------|--------|--------|----------|
| Plain (5 lb. rolls). | .5 inc | 11     | \$1.15 |          |
| Plain                | 5 "    | \$0.25 | 1.15   | \$2.20   |
| Plain                | 6 "    | .25    | 1.15   | 2.20     |
| Violet Foil          | .6 "   | .35    | 1.65   |          |
| Green Foil           | 6 "    | .35    | 1.65   |          |
|                      | 4      |        |        | 0 0 - 11 |

Ask for prices on large quantities of foil. Tinfoil Holder and Cutter for rolls of Tinfoil, 85c. (by P. P., \$1.00).

#### **GREENING OR FLORISTS'** HAIR PINS

Save valuable time in making designs.



#### **CUT FLOWER BASKET**

### No. 2518. 44 in. high; 16 in. deep; 7 in. diam. \$1.50 each.

#### **CUT FLOWER BASKET**

No. 2421. 40 in. high; 15 in. deep; 8 in. diam. \$2.35 each.

#### DISPLAY BASKET

No. 2446. 37 in. high; 17 in. deep; 6 in. diam. \$3.25 each.

Our baskets are fitted with watertight tin liners, painted in colors to harmonize with the basket itself.

#### **CUT FLOWER BASKETS**

No. 2528/1. 27 in. high; 11 in. deep; 10 in. diam. \$1.60 each. No. 2528/2. 31 in. high; 13 in. deep; 12 in. diam. \$2.15 each. No. 2528/3. 40 in. high; 18 in. deep; 14 in. diam. \$2.75 each.



#### **CUT FLOWER BASKETS**

No. 2477/1. 26 in. high; 9 in. deep; 7 in. diam. \$1.10 each. No. 2477/2. 30 in. high; 11 in. deep; 8 in. diam. \$1.40 each. No. 2477/3. 38 in. high; 13½ in. deep; 9 in. d