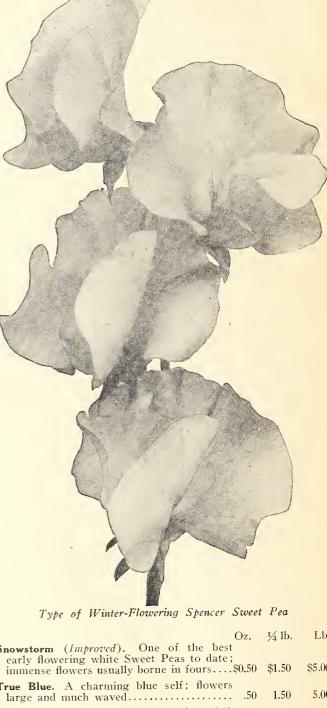

s represented in the list. 1/4 lb. Asta Ohn. An extra fine lavender.........\$0.50 \$1.50 \$5.00 Aviator. Flowers extra large; color, dazzling crimson scarlet..... 1.505.00 Blue Bird. A charming shade of blue...... 1.50 5.00 Canary Bird. Rich deep cream or primrose 1.50 colored ... 5.00Chevalier. Rose color with slight yellow tinge toward the base; extra large...... 1.80 Columbia. Salmon color standard; white 1.50 wings ... Fire King. Fire-red or cerise-scarlet, or it may be described as a deep orange scarlet 1.50 Glitters (Early Royal Scot). Standard bright 1.50 fiery orange; wings deep crange..... Glorious. A charming shade of rose purple, extra large flowers..... 1.50 Grenadier. Large flowers on long stems; color, rich scarlet..... 1.80 Harmony. A beautiful clear lavender...... 1.80





| - 51 1                                                                                                                                                 |      |        |        |
|--------------------------------------------------------------------------------------------------------------------------------------------------------|------|--------|--------|
|                                                                                                                                                        | e.   | ¼ 1b.  | Lb.    |
| Snowstorm ( <i>Improved</i> ). One of the best early flowering white Sweet Peas to date; immense flowers usually borne in fours\$                      | 0.50 | \$1.50 | \$5.00 |
| True Blue. A charming blue self; flowers large and much waved