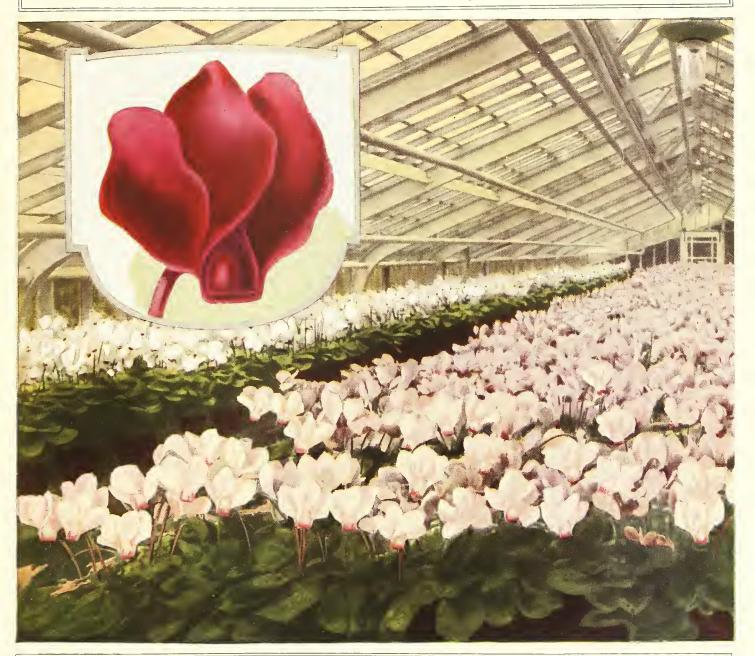

turquoise blue(1/4 lb., \$7.00) | 60.40  | \$2.00       |
| Bellamosum. A dark blue type of the Belladonna    | .50    | <b>3.</b> 00 |
| Blue Butterfly. An annual variety, with deep blue |        |              |
| flowers                                           | .30    | 1.50         |
| Chinense Grandiflorum. Dwarf; blue                | .20    | .75          |
| Chinense Grandistorum Album. Dwarf; white         | .20    | .75          |
| Formosum. Deep blue                               | .50    | 2.50         |
| Michell's Gold Medal Hybrids. A fine strain;      |        |              |
| long spikes of large flowers(1/4 lb., \$3.50)     | .25    | 1.00         |
|                                                   |        |              |

# Michell's Giant Show Cyclamen Seed



Our Cyclamen Seed is grown for us by a Specialist, seed being selected only from plants of superior bloom and foliage. The flowers are unsurpassed for size, colors and substance. The color plate shown here is reproduced from an actual photograph taken in one of the greenhouses of the grower who supplies us with seed.

| VARIETIES.                        | 100 Seeds | 1000 Seeds | 2500 Seeds | 5000 Seeds | 10,000 Seed |
|-----------------------------------|-----------|------------|------------|------------|-------------|
| Bright Red                        | \$1.50    | \$10.00    | \$23,75    | \$46.25    | \$ 90.00    |
| Dark Blood Red                    | 1.50      | 10.00      | 23.75      | 46.25      | 90.00       |
| Glory of Wandsbek (Salmon Red)    | 1.75      | 12.00      | 28.