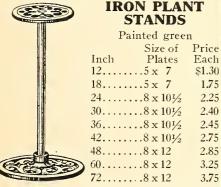

| 5.50   |  |  |  |
| Canal. Side dump (bolted) |                 |      |        |       |       | 5.00   |  |  |  |

#### SOIL PULVERIZER

The machines are equipped with a hopper and a roller, the latter being spiked. It is turned by means of a handle and crushes the soil perfectly, avoiding necessity to sift.

No. Length Width Height Price 25 in. 20 in. 40 in. \$21.00 46 in. 20 in. 40 in. 30.00 20 in. 40.00 46 in. 40 in.

The rolls are 6 inches in diameter; the No. 3 size has an extra roll.

#### SIEVES (Any Size Mesh)

Made extra well, of galvanized wire and hardwood. Round shape.

20-inch Steel (extra heavy)......\$1.50

20-inch Galvanized wire......1.50



#### LARGE UPRIGHT SIEVE

For soil, gravel, sand, etc. Made in any size mesh, of extra heavy grade foundry wire. \$15.50 each.



#### EXTRA PLATES FOR STANDS

|   | Each       | Each           |
|---|------------|----------------|
| 5 | inch\$0.50 | 10½ inch\$0.90 |
|   |            | 12 inch 1.00   |
|   | inch       | ==             |

#### Michell's Greenhouse.

This is a very narrow barrow, designed for use in aisles of a greenhouse. Box measures inside 14 ins. in front, 17 ins. in back and 12 inches deep. Handles, 4 feet 8 inches long. Spread of handles at hand hold 20 ins., which is extreme width of barrow. Furnished in 18-inch diameter wheel. Nicely painted and striped. Price, \$10.00.

5.00

#### TREE LABELS, ETC.

If wanted by Parcel Post, add 10c. per 100 and 20c. per 1000, for postage.

| 100                                 | 1000   |
|-------------------------------------|--------|
| Wood, Iron Wired.