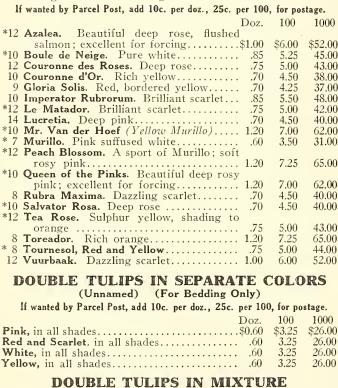

| Doz.                                            | 100    | 1000    |
|-------------------------------------------------|--------|---------|
| Constantinople. Orange red, marked brown.\$0.50 | \$3.50 | \$30.00 |
| Lutea Major. Bright yellow                      | 3.50   | 30.00   |
| Markgraaf of Baden. Yellow, striped scarlet     |        |         |
| and green                                       | 3.50   | 30.00   |
| <b>Mixed.</b> All colors                        | 3.00   | 25.00   |

Write for special prices on larger quantities of Tulip Bulbs

# MICHELL'S SUPERB TULIP BULBS



Double Early Tulips

### DOUBLE EARLY TULIPS

The figures in front of the variety denote the approximate height, while the asterisk (\*) denotes that the variety is suited to forcing as well as bedding.





May Flowering or Cottage Garden Tulips

### MAY FLOWERING TULIPS

Desirable for outdoor planting for a supply of brilliant cut blooms in May. All single flowering except where noted.

| Doz                | z. 100      | 1000            | If wanted by Parcel Post, add 10c. per doz., 25c. per 10                             | ), for pos | stage.  |
|--------------------|-------------|-----------------|--------------------------------------------------------------------------------------|------------|---------|
| ose, flushed       |             |                 | Doz.                                                                                 | 100        | 1000    |
| ing\$1.0           |             | \$52.00         | 20 <b>Aurora.</b> Orange yellow\$0.75