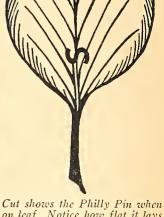

cat, by expert designers. |        |
|------------------|------------------------------|--------|
|                  | Each                         | Doz.   |
| No. 1.—15½ inch, | flat\$0.50                   | \$5.00 |
| No. 2—17 inch,   | flat                         | 7.00   |
| No. 3—19 inch,   | flat                         | 8.75   |
| No. 4—22 inch,   | flat 1.00                    | 11.00  |
| No. 5—24 inch,   | flat 1.25                    | 14.00  |
|                  |                              |        |



#### **JARDIERS**

Made of pulp fibre, in attractive designs; artistic, waterproof and durable. Colors: Green, Lavender, Blue, Ivory and Yellow. Can be used as vases or jardinieres.

1000 Doz. 100 4-inch ......\$2.50 \$18.00 \$160.00 5-inch 250 at 1000 rate 22.00 200.00



on leaf. Notice how flat it lays and the firm hold it takes.

#### NEW PHILLY FERN PIN

A distinct achievement of real value to every florist. Easier to push in place—Easier to handle Easier on the fingers.

#### The Bend Holds the Leaves Firmly

No danger of leaves breaking loose as with the old-style pin. The S-shaped top presses securely on the leaf and the leaf stays where you put it.

And they cost no more than ordinary pins

\$2.25 per 10 lb. box \$20.00 for 10 boxes

\$19.50 per 100 lb. carton



#### PAPER BOUQUET SHIELDS (White)

Made of lace; put up in pkgs. of 1 doz. each.

| No. | Width of Bowl      | Width of Holder    | Doz.   | Gross  |
|-----|--------------------|--------------------|--------|--------|
| 1   | 1½ in.             | $3\frac{1}{2}$ in. | \$0.45 | \$4.50 |
|