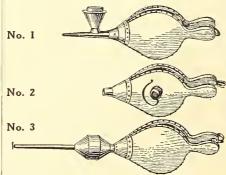

post, add 10c. for postage.



#### **HEAVY BRASS SYRINGES**

| ]     | Diam.          | Leng | th         | By             |
|-------|----------------|------|------------|----------------|
| No.   | in.            | in.  |            | Price P. P.    |
| 99.   | 11/2           | 18   | 1 spray    | .\$3.00 \$3.25 |
| 101.  |                |      | 2 sprays   |                |
| 101A. | $1\frac{1}{2}$ |      | 2 sprays   |                |
| 110.  | 13/4           | 20   | 2 sprays   | . 8.25 8.50    |
| 120.  | $1\frac{3}{4}$ |      | Adjustable |                |

A complete line of Insect Destroyers will be found on pages 44 and 45.



#### SULPHUR BLOWER

For distributing sulphur and insecticides of various kinds. Made of heavy metal; no wearout to them. \$7.00 (by P. P., \$7.35).



#### **BELLOWS**

|        |        |          |      | Each B | y P.P. |
|--------|--------|----------|------|--------|--------|
| No. 1. | Small  | Single   | Cone | \$3.00 | \$3.25 |
| No. 2. | Sulphi | ır Bello | ws   | 3.75   | 4.00   |
|        |        |          | Cone |        | 6.50   |
|        | Large  | Single   | Cone | 4.25   | 4.50   |

#### **VAPORIZING LAMP**

Practical and indestructible; all metal; burns kerosene; used for dispensing fumes of Nikoteen and other preparations of this sort. 70c. each (by P. P., 85c.); 6 for \$3.75 (by P. P., \$4.00); \$7.25 per doz.



Vaporizing Lamp Perfection Fumigator

#### **FUMIGATORS**

| Perfection-Fitted with a water tank to       | ) |
|----------------------------------------------|---|
| prevent burning out.