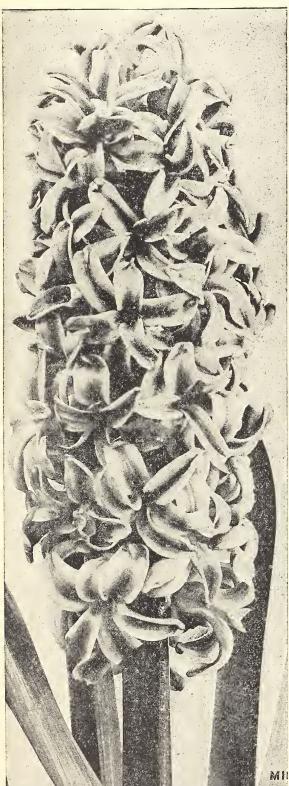

|

# MICHELL'S HYACINTHS

IMPORTANT NOTICE.—It should be borne in mind that Easter 1927 comes on April 17th, and it is of importance that florists keep this in mind, particularly when planting and handling their bulbous stock.

SPECIAL NOTICE.—We have exercised unusual precaution to see that our growers send us full size bulbs as listed in centimeters; some offerings are being made at low prices under the headings of First, Second and Third Size, without reference to the measurements

PLEASE NOTE.—Original packages of Hyacinth Bulbs contain the following quantities: First size, 50 bulbs; second size, third size, and unnamed, 100 bulbs; miniature, 250 bulbs; if possible please order in these unit quantities.



### SINGLE FIRST SIZE NAMED (18-19 ctm.)

If wanted by Parcel Post, add 20c. per doz. for postage.

| •                                     | -       |            |           |
|---------------------------------------|---------|------------|-----------|
| City of Haarlem. Golden yellow        |         |            |           |
| Gertrude. Deep rose                   | 1       |            |           |
| Gigantea. Flesh pink                  | 1       |            |           |
| Grand Maitre. Bright porcelain blue   | 1       |            |           |
| King of Blues. Deep blue              |         |            |           |
| King of Yellows. Orange yellow        | 1       |            |           |
| Lady Derby. Delicate pink             | Doz.    | 100        | 1000      |
| La