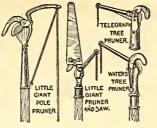

coa handle \$1.00  |
| 727   | W Budding, 2 blades, white handle 1.15 |
| 04993 | Budding and Pruning, 2 blades,         |
|       | 1 1 11 14 14                           |

ebony or stag handle..... 1.15 Florist Favorite, 1 blade, white If wanted by parcel post, add 10c. for postage.

GRAFTING WAX

1/4 lb., 12c.; 22c. per 1/2 lb. (by parcel post, 30c.); per lb., 35c. (by parcel post, 45c.).



#### **GRAFTING TOOL**

Made of best steel, for grafting trees, etc., each, 85c. (by parcel post, 95c.).

PRUNING GLOVES

If wanted by Parcel Post, add 15c. per pair, for postage. No. 280 Horse Hide, with Gauntlets, lined, per pair.....\$1.75 No. 225 Horse Hide, with Gauntlets, not lined, per pair..... No. 225—2 Horse Hide, no Gauntlets, not lined, per pair.... No. 288. Horse Hide, no Gauntlets, 



#### TREE PRUNERS

Disston's Little Giant Pruner ..... Disston's Little Giant. With saw attachment.. 2.75 If wanted by Parcel Post,

add 20c. each for postage. The above prices are for Pruner without rope or pole.



#### TELEGRAPH TREE PRUNER

Removable blade, which can be renewed when worn out. Price, \$2.00 (by parcel post, \$2.15). (Extra blades, 35c. each.)

#### WATERS TREE PRUNERS

With pole and removable cutting blade, complete.

| 6 | feetfeet | 2.50 | 12 feet | <br>3.25 |
|---|----------|------|---------|----------|
|   |          |      |         |          |

Extra Blades for Waters Pruners, 30c. each. None of the above Tree Pruners except the Waters are equipped with poles or rope.

Poles for Tree Pruners

12 feet long, 1½ inches diameter....\$2.50 14 feet long, 1½ inches di