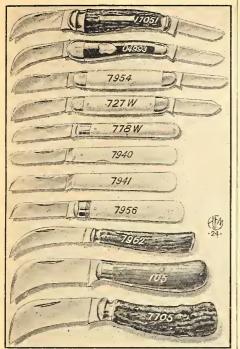

opping. 27½-inch
- Price, \$2.50 (by parcel handles. post, \$2.75)
- Disston Bull Dog Lopping. 271/2-inch handles. Price, \$2.50 (by parcel post, \$2.75)
- Disston Utility Lopping. 9-inch handles. Price, \$2.25 (by parcel post, \$2.40).

Rhodes Double Cut. 24-inch and 28-inch handles. Price, \$4.75 (by parcel post, \$5.00).



#### DISSTON PRUNING SAWS

If wanted by Parcel Post, add 15c. each for postage. 18-inch. Double edge.....\$1.60 20 Double cdge...... 1.85 16 18 Single edge..... 1.60 20 Single edge..... 1.65 22 California pattern, crescentshaped blade ..... 1.10



#### LEVIN PRUNER No. 23

The handle of these shears affords a great deal of leverage, which makes very casy cutting possible. Price, 65c. (by parcel post, 80c.).

### Michell's Horticultural and Agricultural Accessories



#### HORTICULTURAL KNIVES

A good knife is an essential to every gardener and florist. Our stock consists of such styles that are practical and in demand. They are all of the best steel and guaranteed to give good satisfaction.
WOSTENHOLM ENGLISH

|       | AAAAA EI AILAA EI AAELAIL              |
|-------|----------------------------------------|
| No.   | Each                                   |
| 7705  | Pruning, 1 blade, stag handle,         |
|       | extra heavy\$2.50                      |
| 7940  | Budding, 1 blade, white handle 2.50    |
| 7941  | Budding, 1 blade, white handle 2.75    |
| 7954  | Budding, 2 blade, white handle 2.75    |
| 7956  | Budding, 1 blade, white handle 3.00    |
| 7962  | Pruning, 1 blade, stag handle 2.00     |
| 17051 | Pruning, 2 blades, stag handle