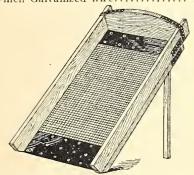

|      |        |       |       | 7.50   |  |  |  |
| Great American (Boys')    | 4               | 13/4 | 22     | 9     | 18    | 5.50   |  |  |  |
| Canal. Side dump (bolted) |                 |      |        |       |       | 5.00   |  |  |  |

#### SOIL PULVERIZER

The machines are equipped with a hopper and a roller, the latter being spiked. It is turned by means of a handle and crushes the soil perfectly, avoiding necessity to sift.

No. Length Width Height Price 25 in. 20 in. 40 in. \$21.00 46 in. 20 in. 40 in. 30.00 20 in. 40.00 46 in. 40 in.

The rolls are 6 inches in diameter; the No. 3 size has an extra roll.

#### SIEVES (Any Size Mesh)

Made extra well, of galvanized wire and hardwood. Round shape.

20-inch Steel (extra heavy)......\$1.50

20-inch Galvanized wire......1.50



#### LARGE UPRIGHT SIEVE

For soil, gravel, sand, etc. Made in any size mesh, of extra heavy grade foundry wire. \$15.50 each.



#### EXTRA PLATES FOR STANDS

|   | Each       | Each           |
|---|------------|----------------|
| 5 | inch\$0.50 | 10½ inch\$0.90 |
|   |            | 12 inch 1.00   |
|   | inch       | ==             |

#### Michell's Greenhouse.

This is a very narrow barrow, designed for use in aisles of a greenhouse. Box measures inside 14 ins. in front, 17 ins. in back and 12 inches deep. Handles, 4 feet 8 inches long. Spread of handles at hand hold 20 ins., which is extreme width of barrow. Furnished in 18-inch diameter wheel. Nicely painted and striped. Price, \$10.00.

5.00

#### TREE LABELS, ETC.

If wanted by Parcel Post, add 10c. per 100 and 20c. per 1000, fo