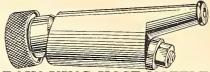

| Iron, 3/4 in        | 10       | .90     | 6.00   |

#### PERFECT HOSE MENDERS



For 1/2 and 3/4 inch hose, 12c. each; doz., \$1.20 (by parcel post, \$1.35); \$9.25 per 100.

#### SIAMESE HOSE CONNECTION

This permits one lead of hose to be diverted in two directions. Additional two-way connections can be used according to the water pressure. Price 60c. each (by parcel post, 70c.).





Made of aluminum, with brass face; equipped with interchangeable sprays, coarse and fine. \$2.75 each (by parcel

#### **BOSTON SPRAY NOZZLE**

(For 3/4-inch Hose.) Light Copper, \$1.25 (by parcel post, \$1.35). Heavy Brass, \$1.25 (by parcel post, \$1.40). RUBBER APRONS

For protecting the clothing while watering, etc.; made of extra heavy material; brass eyelets. \$1.80 each (by parcel post, \$2.00).



#### RAIN KING HOSE NOZZLE

Wear-proof, leak-proof and guaranteed; adjustable from a long, solid stream to the finest mist spray. \$1.35 each (by parcel post, \$1.45).



#### GEM PATTERN **HOSE NOZZLE**

For 3/4-inch hose. Regulated to give three different streams. 65c. each (by parcel post, 75c.)

#### RAINBOW HOSE NOZZLE

Makes a full stream or fine spray, which can be changed by a slight pressure of the thumb; positive shut off; no leaks; nothing to wear out. 85c. each (by parcel post,

#### CHAMPION (Brass) NOZZLE

A dandy nozzle for greenhouse use; makes a spray or a solid stream; easily adjusted. 45c. each (by parcel post, 55c.).

#### HOSE REDUCERS

regular 3/4-inch hose. All brass. Each, 55c. (by parcel post, 65c.). Reduces 1-inch pipe to fit post, 65c.).



Used for attaching h