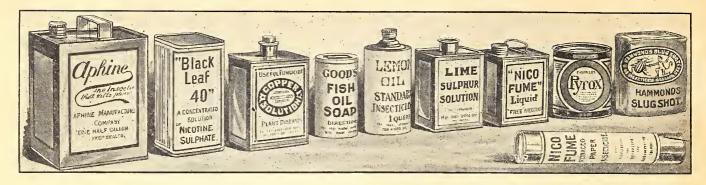

|  |  |
| 22 22 2.25 4.00   34 .55 5.65 10.10                                                                                                                                                                              | 16     .35     3.80     6.75     26     1.00     10.40     18.55       18     .45     4.70     8.45     28     1.20     12.30     21.90                                                                               | 18 \$0.50 \$5.65 \$10.00   24 \$0.75 \$8.00 \$15.00   21 .60 6.60 11.80                                                      |  |  |

### MICHELL'S INSECT DESTROYERS

Directions for using any of the following will be found on each package IT IS UNLAWFUL TO SEND POISONS BY PARCEL POST



Ansect Rose Bug Destroyer. Highly effective when used on rose bugs, also for red spider, mealy bug and other insect pests. Dilutes 1 part to 30 to 50 parts of water. Per 4 oz., 25c.; 90c. per pint; qt., \$1.60; \$5.00 per gal.

Ant Destroyer (MacGregor's). For exterminating ants, cock roaches, woodlice, snails and many other insects. Per ½ lb., 45c.; 90c. per lb.; 5 lbs., \$4.50; \$8.50 per 10 lbs.; 25 lbs., \$21.00; \$41.00 per 50 lbs.; 100 lbs., \$75.00.

Aphine. For destroying aphis, green fly, thrip, red spider and other greenhouse and outdoor insects. It dilutes readily in water about 1 part to 40 of the latter. Per 1/4 pt., 25c.; 40c. per

½ pt.; pt., 65c.; \$1.00 per qt.; per gal., \$3.00.

Aphis Punk. A paper that has been thoroughly saturated with nicotine for controlling green