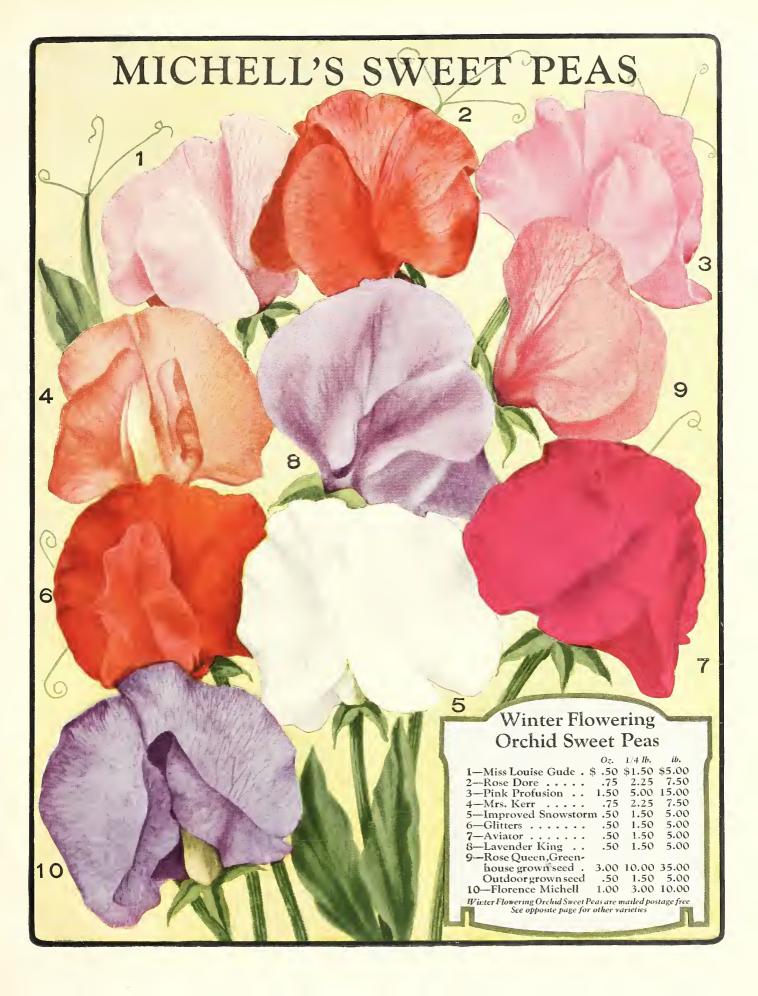

ours and well waved                                 | .60  | 1.80   | 6.00   |
| Yarrawa. Flowers exquisitely waved, of large size, many of them being duplex or double. Color, a pleasing shade of bright rose pink with lighter wings | .50  | 1.50   | 5.00   |
| Zvolanek's Rose. Extra large; color, rose pink                                                                                                         | .60  | 1.80   | 6.00   |
| Mixed, Winter-Flowering Spencer                                                                                                                        | .30  | 1.00   | 3.00   |
|                                                                                                                                                        |      |        |        |



STOCKS. See page 23

### STOKESIA (Cornflower Aster)

One of the most desirable hardy perennial plants for the border and excellent for cutting.

 Cyanea.
 Lavender blue.
 \$0.25
 \$1.25

 " Alba, White.
 .25
 1.25

### SWEET ALYSSUM. See Alyssum

SWEET PEAS. See pages 23 and 24

### SWEET ROCKET (Hesperis)



Single Sweet William

### SWEET WILLIAM (Dianthus Barbatus)

|                                                 | *                  |
|-------------------------------------------------|--------------------|
| Trade pkt. Oz                                   |                    |
| Auricula Flowered. Single mixed\$0.15 \$0.5     | 50 \$1. <b>7</b> 5 |
| Single Crimson                                  | 50 1.75            |
| Single Newport Pink. Salmon pink                | 25 4.50