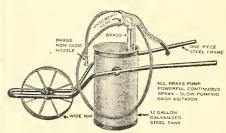

dled over soft and rough ground. Pump has 11/2 in. diam. cylinder, with adjustable stroke. Equipped with 12-gal. galvanized tank, 10-ft. hose, 4-ft. extension pole, nozzle and shut-off valve. \$30.00.

#### BUCKET SPRAY PUMPS



These are made entirely of brass except the foot rest, bucket fastener and hand grip. The prices below do not include bucket, but include nozzle and 31/2 feet of 3/8-inch hose.

No. 256. Success (without bucket fast-ener), \$7.25 (by parcel post, \$7.50).

No. 689. Perfect Success (with bucket fastener), \$7.50 (by parcel post, \$7.75).



#### VERMOREL KNAPSACK SPRAYER

A new knapsack sprayer which works on the compressed air principle. Compact in construction and light in weight, so that it can be easily carried around. Price, \$18.50 (by parcel post, \$19.00).



#### No. 50 WHEELBARROW SPRAYER

Adapted for spraying vegetable crops, flowers, orchards, etc., also for spraying disinfectants. Steel frame; galvanized tank; all brass pump; all working parts brass; 8 feet of hose. Price, \$14.00.



#### COPPER STRAINER

For straining whitewash, spraying material, etc., to be used with Auto Spray. \$1.35 each (by P. P., \$1.50).

### Michell's Spraying and Insecticide Apparatus



Automatic (Compressed Air). See cut. Tin, each 90c. (by P. P., \$1.05); Brass, each \$1.80 (by P. P., \$1.95).

Cyclone Sprayer. Similar to the above

Cyclone Sprayer. Similar to the above but with no automatic air reservoir.

No. 112, tin, 45c. (by P. P., 55c.). No. 114, brass. 90c. (by P. P., \$1.00).



#### SPRAY NOZZLES (3%-in. Thread)

If nozzles are wanted by parcel po