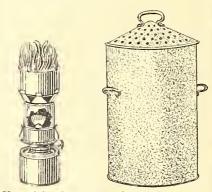

f Insect Destroyers will be found on pages 44 and 45.



#### SULPHUR BLOWER

For distributing sulphur and insecticides of various kinds. Made of heavy metal; no wearout to them. \$7.00 (by P. P., \$7.35).



#### **BELLOWS**

|        |        |          |      | Each B | y P.P. |
|--------|--------|----------|------|--------|--------|
| No. 1. | Small  | Single   | Cone | \$3.00 | \$3.25 |
| No. 2. | Sulphi | ır Bello | ws   | 3.75   | 4.00   |
|        |        |          | Cone |        | 6.50   |
|        | Large  | Single   | Cone | 4.25   | 4.50   |

#### **VAPORIZING LAMP**

Practical and indestructible; all metal; burns kerosene; used for dispensing fumes of Nikoteen and other preparations of this sort. 70c. each (by P. P., 85c.); 6 for \$3.75 (by P. P., \$4.00); \$7.25 per doz.



Vaporizing Lamp Perfection Fumigator

#### **FUMIGATORS**

| Perfection-Fitted with a water tank to       | ) |
|----------------------------------------------|---|
| prevent burning out.                         |   |
| No. Feet Each                                |   |
| 1 for house, 12 x 40\$6.00                   |   |
| 2 for house, $15 \times 100 \dots 7.50$      | ) |
| 3 for house, 20 x 10010.50                   | ) |
| 5 for house, 20 x 150                        | ) |
| Eureka No. 1 for house, 10 x 40 4.50         | ) |
| <b>Eureka</b> No. 2 for house, 15 x 50 5.25  | 5 |
| <b>Eureka</b> No. 3 for house, 15 x 100 6.00 | ) |



#### LIQUID MANURE DISTRIBUTOR

This can be attached to hose with which you are watering and, connected with a barrel of liquid manure; the suction of wa