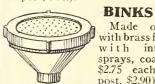

shers for Snap coupling parts, 25c. per



#### Cooper Hose Mender **HOSE MENDERS**

| If wanted by parcel | post, a  | add 10c | . per  |
|---------------------|----------|---------|--------|
| doz. for postage.   | Each     | Doz.    | 100    |
| Cooper's, 3/4 in    | . \$0.10 | \$0.90  | \$6.00 |
| Cooper's, 5/8 in    | 10       | .90     | 6.00   |
| Cooper's, 1/2 in    | 10       | .90     | 6.00   |
| Iron, 3/4 in        | 10       | .90     | 6.00   |

#### PERFECT HOSE MENDERS



For 1/2 and 3/4 inch hose, 12c. each; doz., \$1.20 (by parcel post, \$1.35); \$9.25 per 100.

#### SIAMESE HOSE CONNECTION

This permits one lead of hose to be diverted in two directions. Additional two-way connections can be used according to the water pressure. Price 60c. each (by parcel post, 70c.).





Made of aluminum, with brass face; equipped with interchangeable sprays, coarse and fine. \$2.75 each (by parcel

#### **BOSTON SPRAY NOZZLE**

(For 3/4-inch Hose.) Light Copper, \$1.25 (by parcel post, \$1.35). Heavy Brass, \$1.25 (by parcel post, \$1.40). RUBBER APRONS

For protecting the clothing while watering, etc.; made of extra heavy material; brass eyelets. \$1.80 each (by parcel post, \$2.00).



#### RAIN KING HOSE NOZZLE

Wear-proof, leak-proof and guaranteed; adjustable from a long, solid stream to the finest mist spray. \$1.35 each (by parcel post, \$1.45).



#### GEM PATTERN **HOSE NOZZLE**

For 3/4-inch hose. Regulated to give three different streams. 65c. each (by parcel post, 75c.)

#### RAINBOW HOSE NOZZLE

Makes a full stream or fine spray, which can be changed by a s