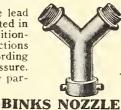

Washers for Snap coupling parts, 25c. per



#### Cooper Hose Mender **HOSE MENDERS**

| If wanted by parcel | post, a  | add 10c | . per  |
|---------------------|----------|---------|--------|
| doz. for postage.   | Each     | Doz.    | 100    |
| Cooper's, 3/4 in    | . \$0.10 | \$0.90  | \$6.00 |
| Cooper's, 5/8 in    | 10       | .90     | 6.00   |
| Cooper's, 1/2 in    | 10       | .90     | 6.00   |
| Iron, 3/4 in        | 10       | .90     | 6.00   |

#### PERFECT HOSE MENDERS



For 1/2 and 3/4 inch hose, 12c. each; doz., \$1.20 (by parcel post, \$1.35); \$9.25 per 100.

#### SIAMESE HOSE CONNECTION

This permits one lead of hose to be diverted in two directions. Additional two-way connections can be used according to the water pressure. Price 60c. each (by parcel post, 70c.).





Made of aluminum, with brass face; equipped with interchangeable sprays, coarse and fine. \$2.75 each (by parcel

#### **BOSTON SPRAY NOZZLE**

(For 3/4-inch Hose.) Light Copper, \$1.25 (by parcel post, \$1.35). Heavy Brass, \$1.25 (by parcel post, \$1.40). RUBBER APRONS

For protecting the clothing while watering, etc.; made of extra heavy material; brass eyelets. \$1.80 each (by parcel post, \$2.00).



#### RAIN KING HOSE NOZZLE

Wear-proof, leak-proof and guaranteed; adjustable from a long, solid stream to the finest mist spray. \$1.35 each (by parcel post, \$1.45).



#### GEM PATTERN **HOSE NOZZLE**

For 3/4-inch hose. Regulated to give three different streams. 65c. each (by parcel post, 75c.)

#### RAINBOW HOSE NOZZLE

Makes a full stream or fine spray, which can be changed by a