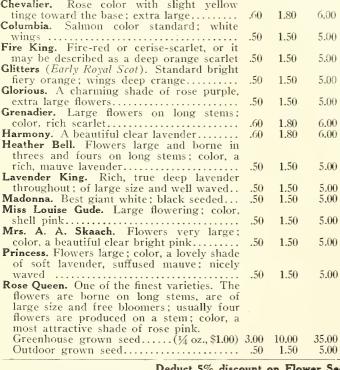

is represented in the list. 1/4 lb. Asta Ohn. An extra fine lavender.........\$0.50 \$1.50 \$5.00 Aviator. Flowers extra large; color, dazzling crimson scarlet..... 1.505.00 Blue Bird. A charming shade of blue...... 1.50 5.00 Canary Bird. Rich deep cream or primrose 1.50 colored ... 5.00Chevalier. Rose color with slight yellow tinge toward the base; extra large...... 1.80 Columbia. Salmon color standard; white 1.50 wings ... Fire King. Fire-red or cerise-scarlet, or it may be described as a deep orange scarlet 1.50 Glitters (Early Royal Scot). Standard bright 1.50 fiery orange; wings deep crange..... Glorious. A charming shade of rose purple, extra large flowers..... 1.50 Grenadier. Large flowers on long stems; color, rich scarlet..... 1.80 Harmony. A beautiful clear lavender...... 1.80





| - 51 1                                                                                                                                                 |      |        |        |
|--------------------------------------------------------------------------------------------------------------------------------------------------------|------|--------|--------|
|                                                                                                                                                        | e.   | ¼ 1b.  | Lb.    |
| Snowstorm ( <i>Improved</i> ). One of the best early flowering white Sweet Peas to date; immense flowers usually borne in fours\$                      | 0.50 | \$1.50 | \$5.00 |
| True Blue. A charming blue self; flowers large and much waved