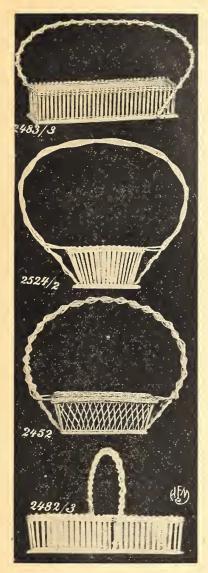

*CUT FLOWER BASKETS**

No. 2477/1. 26 in. high; 9 in. deep; 7 in. diam. \$1.10 each. No. 2477/2. 30 in. high; 11 in. deep; 8 in. diam. \$1.40 each. No. 2477/3. 38 in. high; 13½ in. deep; 9 in. diam. \$1.75 each. No. 2477/4. 46 in. high; 18 in. deep; 10 in. diam. \$2.25 each.

#### **CUT FLOWER BASKETS**

No. 2523/1. 30 in. high; 11 in. deep; 10 in. diam. \$1.60 each.

No. 2523/2. 36 in. high; 13 in. deep; 12 in. diam. \$2.15 each.

No. 2523/3. 44 in. high; 18 in. deep; 14 in. diam. \$2.75 each.

#### **CUT FLOWER BASKET**

No. 2506. 38 in. high; 14½ in. deep; 9½ in. diam. \$1.65 each.

#### **CUT FLOWER BASKETS**

No. 2522/1. 24 in. high; 8½ in. deep; 8 in. diam. \$1.00 each. No. 2522/2. 29 in. high; 10½ in. deep; 9½ in. diam. \$1.35 each.

Please order by number and state color desired.





#### FLOWER BASKETS

No. 2452. 18 in. high; 15 in. long; 9 in. No. 2501/6. 27 in. high; 7¾ in. deep; 8½ wide; 5½ in. deep. \$2.75 each. in. diam. \$1.15 each.

#### CASKET BASKETS

No. 2482/1. 11 in. high; 13 in. long; 4 in. No. 2501/8. 34 in. high; 9½ in. deep; 10½ wide; 4 in. deep. \$1.40 each. No. 2482/2. 12 in. high; 18½ in. long; 5 in. No. 2502/1. 28 in. high; 6½ in. deep; 10½ wide; 4½ in. deep. \$1.75 each. in. diam. \$1.35 each.

No. 2482/3. 13 in. high; 21½ in. long; 5½ in. wide; 5 in. deep. \$2.10 each.

No. 2484/4. 14 in. high; 25½ in. long; 5½

in. wide; 5 in. deep. \$2.50 each.

No. 2483/1. 11 in. high; 13 in. long; 4 in.

wide; 4 in. deep. \$1.60 each.

No. 2483/2. 12 in. high; 18½ in. long; 5 in. wide; 4½ in. deep. \$1.90 each.
No. 2483/3. 13 in. high; 21½ in. long; 5½

i