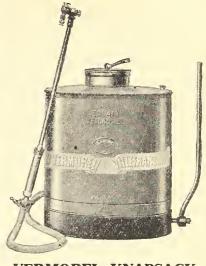

ost, \$1.45); complete with hose, \$2.25 (by parcel post, \$2.40).



#### WHEELBARROW SPRAYER

Extreme width, 18 inches; narrow enough to go through the aisles of a greenhouse; 24-in. wheel with a 3-in. tread, making it easily handled over soft and rough ground. Pump has 11/2 in. diam. cylinder, with adjustable stroke. Equipped with 12-gal. galvanized tank, 10-ft. hose, 4-ft. extension pole, nozzle and shut-off valve. \$30.00.

#### BUCKET SPRAY PUMPS



These are made entirely of brass except the foot rest, bucket fastener and hand grip. The prices below do not include bucket, but include nozzle and 31/2 feet of 3/8-inch hose.

No. 256. Success (without bucket fast-ener), \$7.25 (by parcel post, \$7.50).

No. 689. Perfect Success (with bucket fastener), \$7.50 (by parcel post, \$7.75).



#### VERMOREL KNAPSACK SPRAYER

A new knapsack sprayer which works on the compressed air principle. Compact in construction and light in weight, so that it can be easily carried around. Price, \$18.50 (by parcel post, \$19.00).



#### No. 50 WHEELBARROW SPRAYER

Adapted for spraying vegetable crops, flowers, orchards, etc., also for spraying disinfectants. Steel frame; galvanized tank; all brass pump; all working parts brass; 8 feet of hose. Price, \$14.00.



#### COPPER STRAINER

For straining whitewash, spraying material, etc., to be used with Auto Spray. \$1.35 each (by P. P., \$1.50).

### Michell's Spraying and Insecticide Apparatus



Automatic (Compressed Air). See cut. Tin, each 90c. (by P. P., \$1.05); Brass, each \$1.80 (by P. P., \$1.95).

Cyclone Sprayer. Similar to the abo