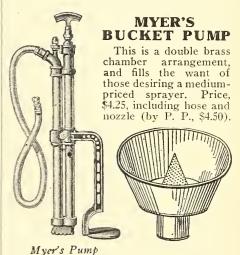

are made entirely of brass except the foot rest, bucket fastener and hand grip. The prices below do not include bucket, but include nozzle and 31/2 feet of 3/8-inch hose.

No. 256. Success (without bucket fast-ener), \$7.25 (by parcel post, \$7.50).

No. 689. Perfect Success (with bucket fastener), \$7.50 (by parcel post, \$7.75).



#### VERMOREL KNAPSACK SPRAYER

A new knapsack sprayer which works on the compressed air principle. Compact in construction and light in weight, so that it can be easily carried around. Price, \$18.50 (by parcel post, \$19.00).



#### No. 50 WHEELBARROW SPRAYER

Adapted for spraying vegetable crops, flowers, orchards, etc., also for spraying disinfectants. Steel frame; galvanized tank; all brass pump; all working parts brass; 8 feet of hose. Price, \$14.00.



#### COPPER STRAINER

For straining whitewash, spraying material, etc., to be used with Auto Spray. \$1.35 each (by P. P., \$1.50).

### Michell's Spraying and Insecticide Apparatus



Automatic (Compressed Air). See cut. Tin, each 90c. (by P. P., \$1.05); Brass, each \$1.80 (by P. P., \$1.95).

Cyclone Sprayer. Similar to the above

Cyclone Sprayer. Similar to the above but with no automatic air reservoir.

No. 112, tin, 45c. (by P. P., 55c.). No. 114, brass. 90c. (by P. P., \$1.00).



#### SPRAY NOZZLES (3%-in. Thread)

If nozzles are wanted by parcel post, please add 10c. each for postage.

| Each                                         |
|----------------------------------------------|
| Mistry, Jr., Fig. 1688, Straight style\$1.10 |
| Mistry, Jr., Fig. 1691, Elbow style 1.10     |