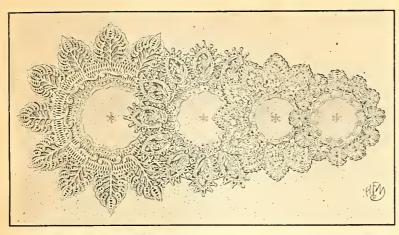

|        |



#### **JARDIERS**

Made of pulp fibre, in attractive designs; artistic, waterproof and durable. Colors: Green, Lavender, Blue, Ivory and Yellow. Can be used as vases or jardinieres.

1000 Doz. 100 4-inch ......\$2.50 \$18.00 \$160.00 5-inch 250 at 1000 rate 22.00 200.00



on leaf. Notice how flat it lays and the firm hold it takes.

#### NEW PHILLY FERN PIN

A distinct achievement of real value to every florist. Easier to push in place—Easier to handle Easier on the fingers.

#### The Bend Holds the Leaves Firmly

No danger of leaves breaking loose as with the old-style pin. The S-shaped top presses securely on the leaf and the leaf stays where you put it.

And they cost no more than ordinary pins

\$2.25 per 10 lb. box \$20.00 for 10 boxes

\$19.50 per 100 lb. carton



#### PAPER BOUQUET SHIELDS (White)

Made of lace; put up in pkgs. of 1 doz. each.

| No. | Width of Bowl      | Width of Holder    | Doz.   | Gross  |
|-----|--------------------|--------------------|--------|--------|
| 1   | 1½ in.             | $3\frac{1}{2}$ in. | \$0.45 | \$4.50 |
| 2   | 2½ in.             | 45/8 in.           | .50    | 5.25   |
| 3   | $2\frac{1}{2}$ in. | 5½ in.             | .60    | 6.00   |
| 4   | 3½ in.             | 8 in.              | .70    | 7.50   |
| 5   | 37/8 in.           | 9¼ in.             | .85    | 9.00   |
| 6   | 5 in.              | 11 in.             | 1.00   | 10.00  |
|     |                    |                    |        |        |



#### REVERSIBLE TAFFETA CORSAGE RIBBON Pattern 2095

A firm quality of taffeta ribbon that can be us