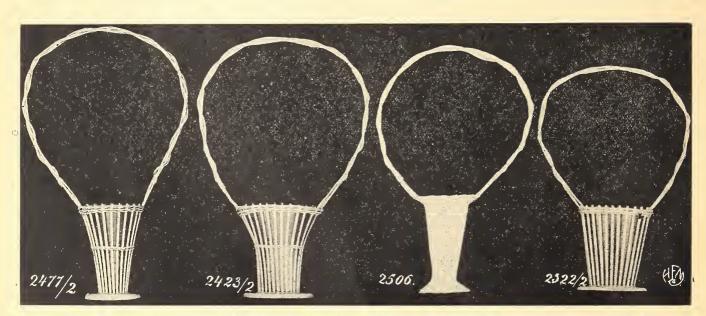

|

Ask for prices on large quantities of foil. Tinfoil Holder and Cutter for rolls of Tinfoil, 85c. (by P. P., \$1.00).

#### **GREENING OR FLORISTS'** HAIR PINS

Save valuable time in making designs.



#### **CUT FLOWER BASKET**

### No. 2518. 44 in. high; 16 in. deep; 7 in. diam. \$1.50 each.

#### **CUT FLOWER BASKET**

No. 2421. 40 in. high; 15 in. deep; 8 in. diam. \$2.35 each.

#### DISPLAY BASKET

No. 2446. 37 in. high; 17 in. deep; 6 in. diam. \$3.25 each.

Our baskets are fitted with watertight tin liners, painted in colors to harmonize with the basket itself.

#### **CUT FLOWER BASKETS**

No. 2528/1. 27 in. high; 11 in. deep; 10 in. diam. \$1.60 each. No. 2528/2. 31 in. high; 13 in. deep; 12 in. diam. \$2.15 each. No. 2528/3. 40 in. high; 18 in. deep; 14 in. diam. \$2.75 each.



#### **CUT FLOWER BASKETS**

No. 2477/1. 26 in. high; 9 in. deep; 7 in. diam. \$1.10 each. No. 2477/2. 30 in. high; 11 in. deep; 8 in. diam. \$1.40 each. No. 2477/3. 38 in. high; 13½ in. deep; 9 in. diam. \$1.75 each. No. 2477/4. 46 in. high; 18 in. deep; 10 in. diam. \$2.25 each.

#### **CUT FLOWER BASKETS**

No. 2523/1. 30 in. high; 11 in. deep; 10 in. diam. \$1.60 each.

No. 2523/2. 36 in. high; 13 in. deep; 12 in. diam. \$2.15 each.

No. 2523/3. 44 in. high; 18 in. deep; 14 in. diam. \$2.75 each.

#### **CUT FLOWER BASKET**

No. 2506. 38 in. high; 14½ in. deep; 9½ in. diam. \$1.65 each.

#### **CUT FLOWER BASKETS**

No. 2522/1. 24 in. high; 8½ in. deep; 8 in. diam. \$1.00 each. No. 2522/2. 29 in. high; 10½ in. deep; 9½ in. diam. \$1.35 each.

Please order by number and state color de