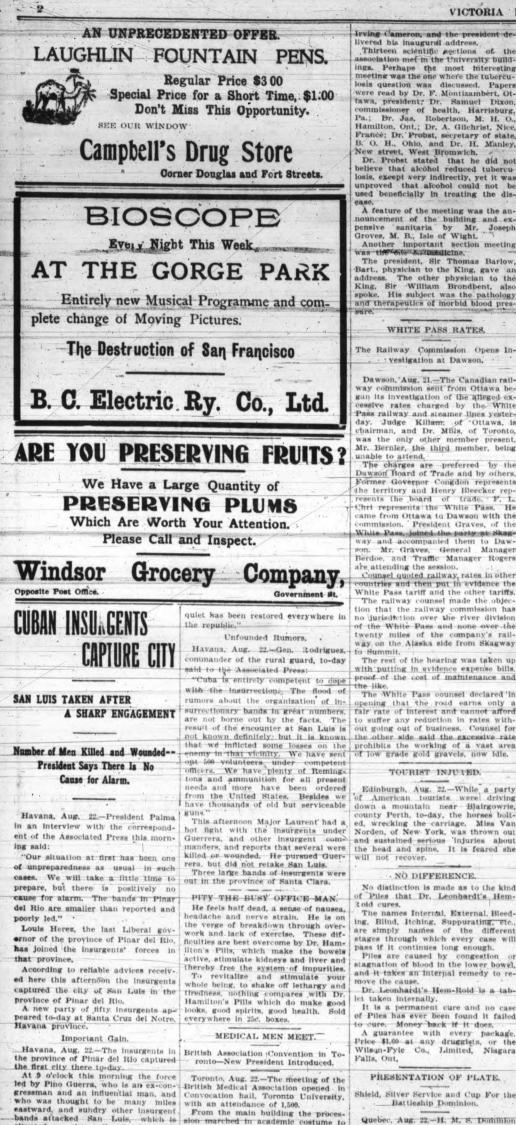

|



ings. Perhaps the most interesting meeting was the one where the tubercu-Toronto, Aug. 22.—Dr. Charles W. Wilson, of Montreal, who is prominent in medical and social circles of that city, and who is in attendance at meet-ings of the British Medical Associa-tion here, was this morning sentenced to a week in jail, without the option of a fine. meeting was the one where the tubercu-losis question was discussed. Papers were read by Dr. F. Montizambert, Ot-tawa, president: Dr. Samuel Dixon, commissioner of health, Harrisburg, Pa.: Dr. Jas, Robertson, M. H. O., Hamilton, Ont.; Dr. A. Glichrist, Nice, France: Dr. Probat, secretary of state, B. O. H., Ohlo, and Dr. H. Manley, New street, West Bromwich. Dr. Probat stated that he did not believe that alcohol reduced tubercu-losis, except very indi