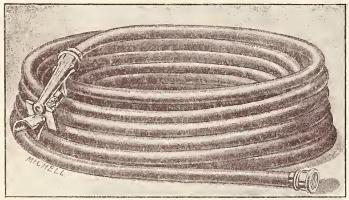

### PARCEL POST

This method provides a quick, reasonably safe and inexpensive transportation of such goods as will be accepted by Parcel Post, such as flower, vegetable, grass and field seeds and many sundries; liquid preparations cannot be mailed with safety.