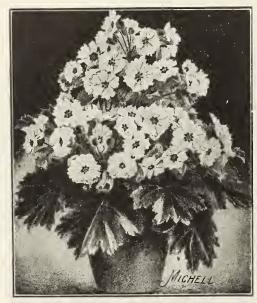

d                                 |        |
| English. Single mixed                        | 1.25   |
|                                              | 1.23   |
| POPPY—Perennial Varieties                    |        |
| Giant Scarlet                                | .40    |
| Iceland (Nudicaule). White                   | 1.00   |
| " Yellow                                     | 1.00   |
| " Double Mixed                               | 1.25   |
| " Single Mixed                               | .75    |
| Orientale. Deep scarlet                      | .50    |
| " Beauty of Livermore. Crimson with          | _      |
| black blotch                                 | 1.75   |
| " Mrs. Perry. Rich salmon pink40             | 1.75   |
| " Hadarida Missad salam                      |        |



Michell's Prize Chinese Primula

# MICHELL'S "DISTINCTIVE" PRIMROSES PRIMULA CHINENSIS

| IVE ILOWER SEEDS                                                                          |            |
|-------------------------------------------------------------------------------------------|------------|
| PRIMULA OBCONICA GIGANTEA                                                                 |            |
| A great improvement over the old type; flowers mu                                         | ch         |
| larger and produced in greater abundance. These are sple                                  | en-        |
| did pot plants and stay in bloom the entire winter.                                       | kt.        |
| Alba. White\$c