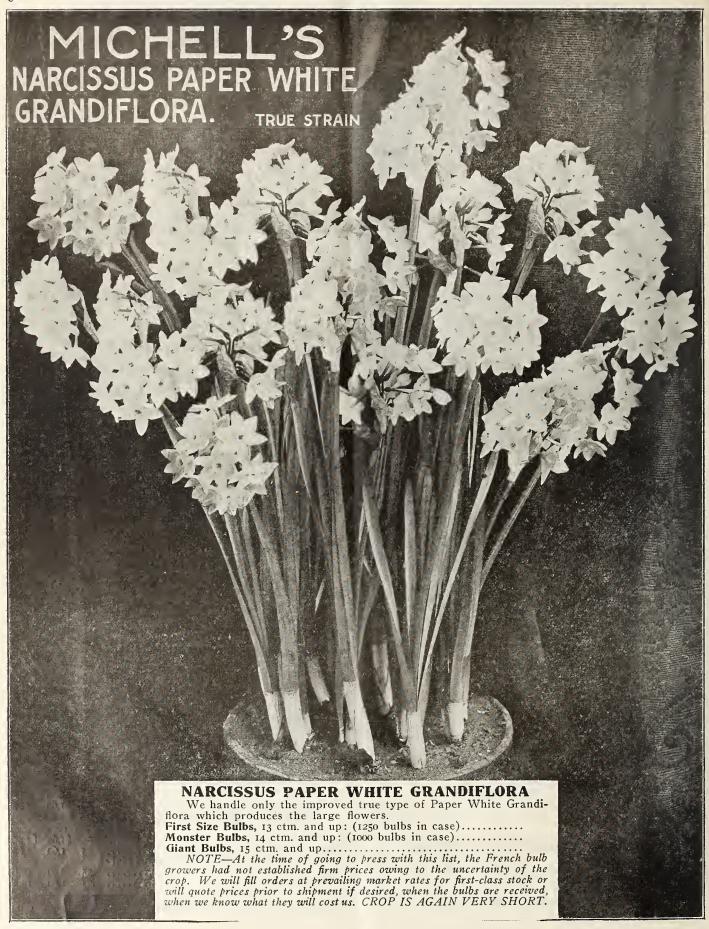

White, with  |      |        |         |  |  |
| distinct edged border                     | .30  | 1.80   | 16.00   |  |  |
| 15 Royal White. Pure white, very fine     | .50  | 3.00   | 27.50   |  |  |
| 12 Sarah Bernhardt (Hobbema or Le Reve).  | _    |        |         |  |  |
| Exquisite soft rose                       | .85  | 5.00   | 45.00   |  |  |
| May Flowering Tulips (Single). Mixed      | .25  | 1.60   | 13.50   |  |  |
| PARROT OR DRAGON TULI                     | PS   | (Lat   | e) 🥳    |  |  |
|                                           |      |        |         |  |  |

**#**1000

\$13.50

20.00

20,00

100

\$1.50 2.25

2.00

2.65

3.25

2.25

17.50

23.00

30.00

20.00 23.50

\$13.50

13.50

17.50

13.50

16.00

20.00

13.50

1.80

.2.25

1.60

Doz.

\$1.60

1.60

1.60



| SINGLE NARCISUS, TRUMPET   VARIETIES   Doz.   100   1000   1000   1000   1000   1000   1000   1000   1000   1000   1000   1000   1000   1000   1000   1000   1000   1000   1000   1000   1000   1000   1000   1000   1000   1000   1000   1000   1000   1000   1000   1000   1000   1000   1000   1000   1000   1000   1000   1000   1000   1000   1000   1000   1000   1000   1000   1000   1000   1000   1000   1000   1000   1000   1000   1000   1000   1000   1000   1000   1000   1000   1000   1000   1000   1000   1000   1000   1000   1000   1000   1000   1000   1000   1000   1000   1000   1000   1000   1000   1000   1000   1000   1000   1000   1000   1000   1000   1000   1000   1000   1000   1000   1000   1000   1000   1000   1000   1000   1000   1000   1000   1000   1000   1000   1000   1000   10