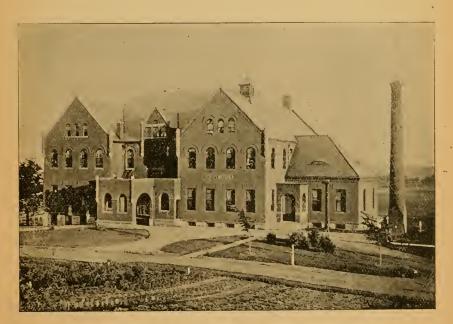

MINNESOTA'S DAIRY S CHOOL, ST. ANTHONY PARK.

ONE OF MINNESOTA'S LEADING CREAMERIES.