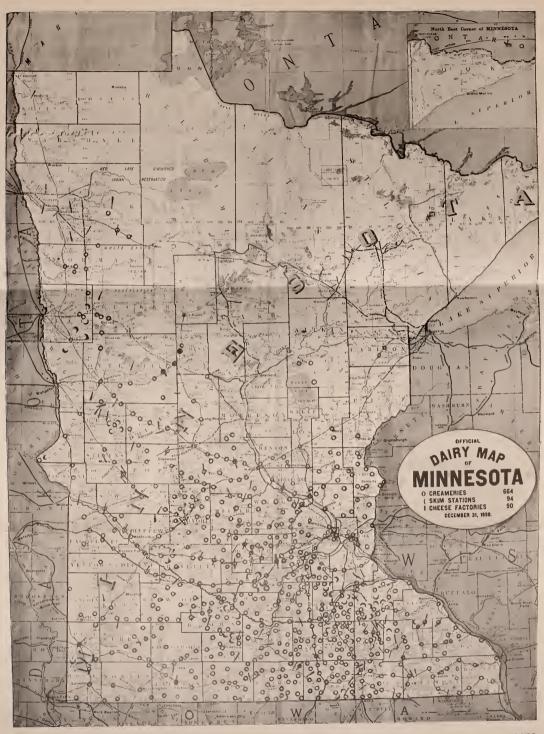

# OFFICIAL STATE DAIRY MAP.

I herewith submit the "Official State Dairy Map of Minnesota," showing all creameries and cheese factories that I was able to get a report of. A limited number of Minnesota creameries are not on the map, for the reason that reports were not sent to this office when applied for, all of which I regret.

> J. A. LAWRENCE, Assistant Dairy and Food Commissioner.

# MINNESOTA CREAMERIES.

#### ALL MODERN CREAMERIES EQUIPPED WITH THE LATEST IMPROVED MACHINERY, PURE WATER, FINE GRASS AND HIGH GRADE DAIRY HERDS.

Minnesota can justly feel proud of her large number of creameries, and the large increase in number in the past two years. The construction as to building and equipment of the same has been on the high progressive lines which go to make up a model creamery up to date. The sixth biennial report of this office shows a total number of creameries as 445. At the close of this biennial period this shows a flattering increase of 219. I wish to call attention to the fact that Minnesota creamery butter carried off the first premiums at the August, September, and the two October scorings at the Trans-Mississippi and International Exposition at Omaha, Neb., 1898, Minnesota taking four first premiums out of five. This butter was scored by one of America's best commercial scorers, Hon. W. D. Collyer, Chicago, Ill. More honors were received for Minnesota creamery butter product and its buttermakers at the National Creamery Buttermakers' Convention at Topeka, Kansas, 1898, at which Minnesota creamery butter won the first premium and gold medal.

#### CHEESE FACTORIES.

The number of cheese factories in Minnesota as per map will be found to be ninety.<sup>†</sup> A number of these factories are equipped for making both butter and cheese, or as the best markets for the product may afford.