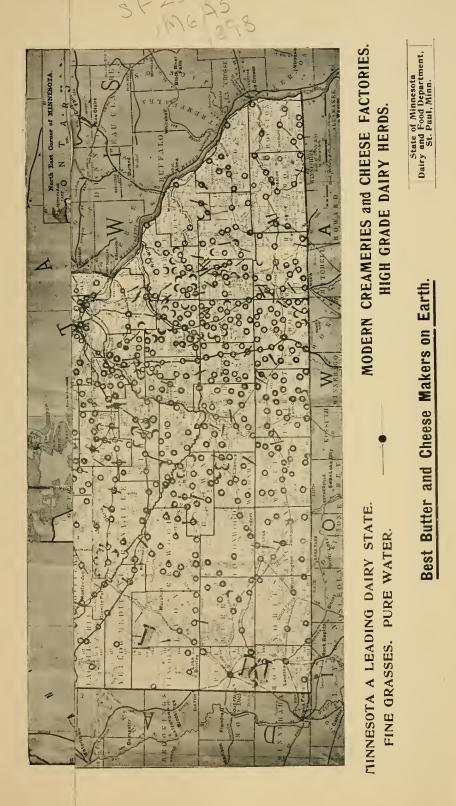

# DIRECTORY AND DAIRY MAP

OF

MINNESOTA.

OCT. 1, 1898.

XA

MINNESOTA A LEADING DAIRY STATE. FINE GRASSES. PURE WATER. MODERN CREAMERIES and CHEESE FACTORIES. HIGH GRADE DAIRY HERDS.

Best Butter and Cheese Makers on Earth.

# OFFICIAL STATE DAIRY MAP.

I herewith submit the "Official State Dairy Map of Minnesota," showing all creameries and cheese factories that I was able to get a report of. A limited number of Minnesota creameries are not on the map, for the reason that reports were not sent to this office when applied for, all of which I regret.

#### ALL MODERN CREAMERIES EQUIPPED WITH THE LATEST IMPROVED MACHINERY, PURE WATER, FINE GRASS AND HIGH GRADE DAIRY HERDS.

Minnesota can justly feel proud of her large number of creameries, and the large increase in number in the past two years. The construction as to building and equipment of the same has been on the high progressive lines which go to make up a model creamery up to date. The sixth biennial report of this office shows a total number of creameries as 445. At the close of this biennial period this shows a flattering increase of 219. I wish to call attention to the fact that Minnesota creamery butter carried off the first premiums at the August, September, and the two October scorings at the Trans-Mississippi and International Exposition at Omaha, Neb., 1898, Minnesota taking four first premiums out of five. This butter was scored by one of America's best commercial scorers, Hon. W. D. Collyer, Chicago, Ill. More honors were received for Minnesota creamery butter product and its buttermakers at the National Creamery Buttermakers' Convention at Topeka, Kansas, 1898, at which Minnesota creamery butter won the first premium and gold medal.

#### CHEESE FACTORIES.

The number of cheese factories in Minnesota as per map will be found to be ninety.<sup>†</sup> A number of these factories are equipped for making both butter and cheese, or as the best markets for the product may afford.